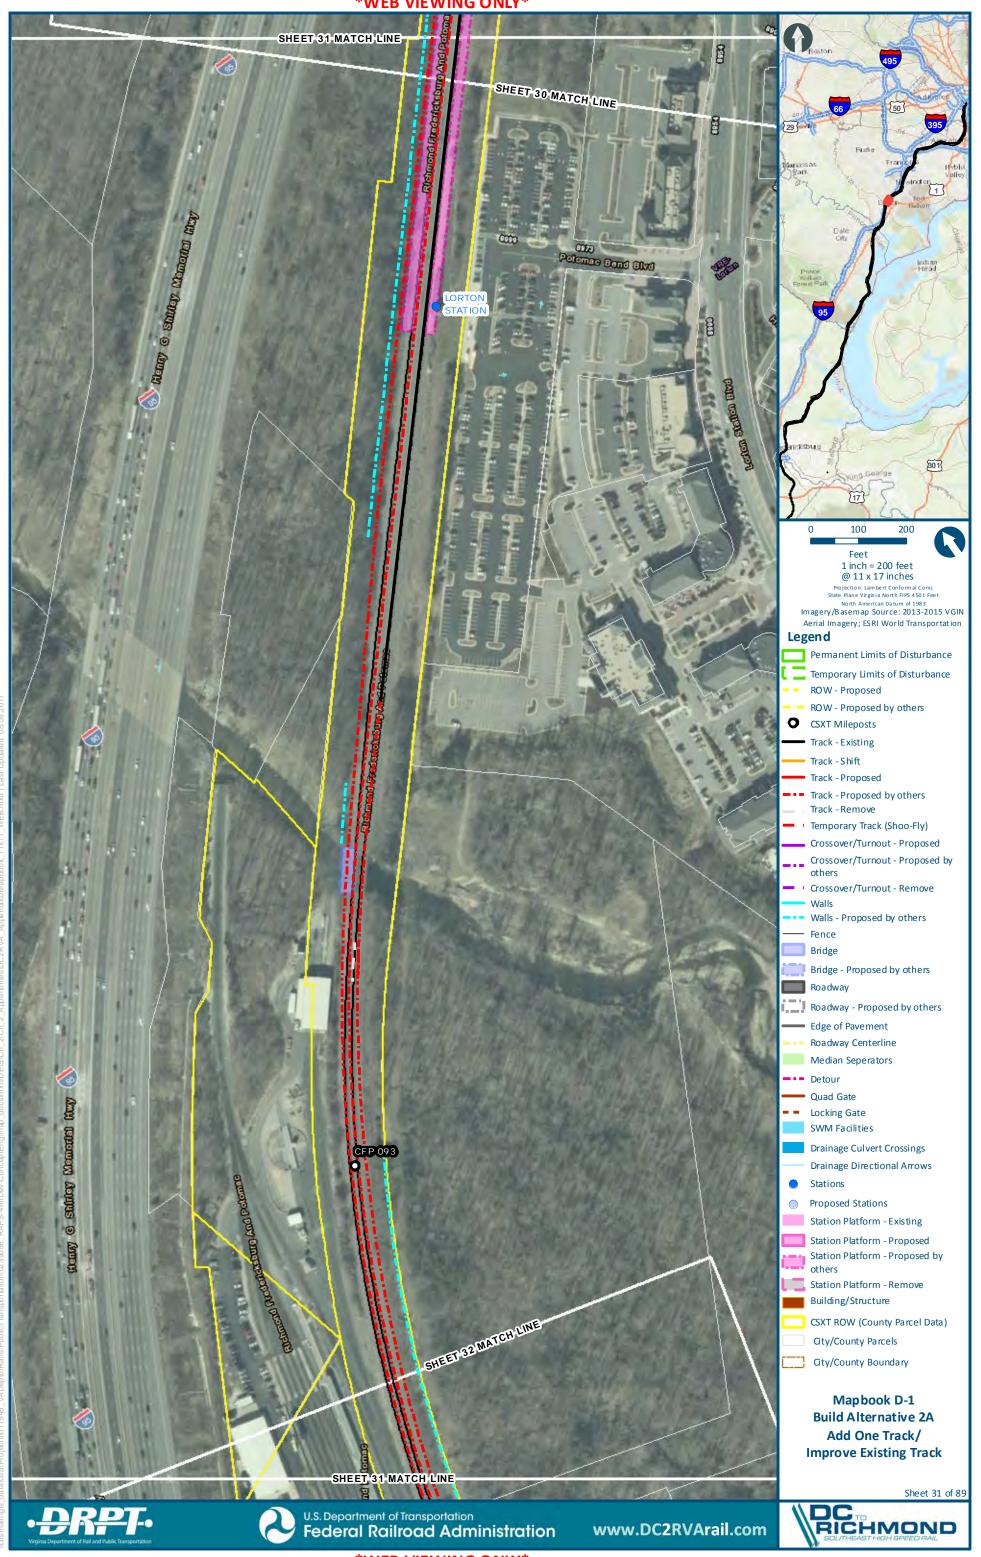

# **D** BUILD ALTERNATIVES AREA 2–NORTHERN VIRGINIA

| FIGURE D-1: BUILD ALTERNATIVE 2A, SHEET 1      | D-2 |
|------------------------------------------------|-----|
| FIGURE D-2: BUILD ALTERNATIVE 2A, SHEET 2      | D-3 |
| FIGURE D-3: BUILD ALTERNATIVE 2A, SHEET 3      | D-4 |
| MAPBOOK D-1 BUILD ALTERNATIVE 2A – INDEX SHEET | D-5 |
| MAPBOOK D-1 BUILD ALTERNATIVE 2A               | D-8 |