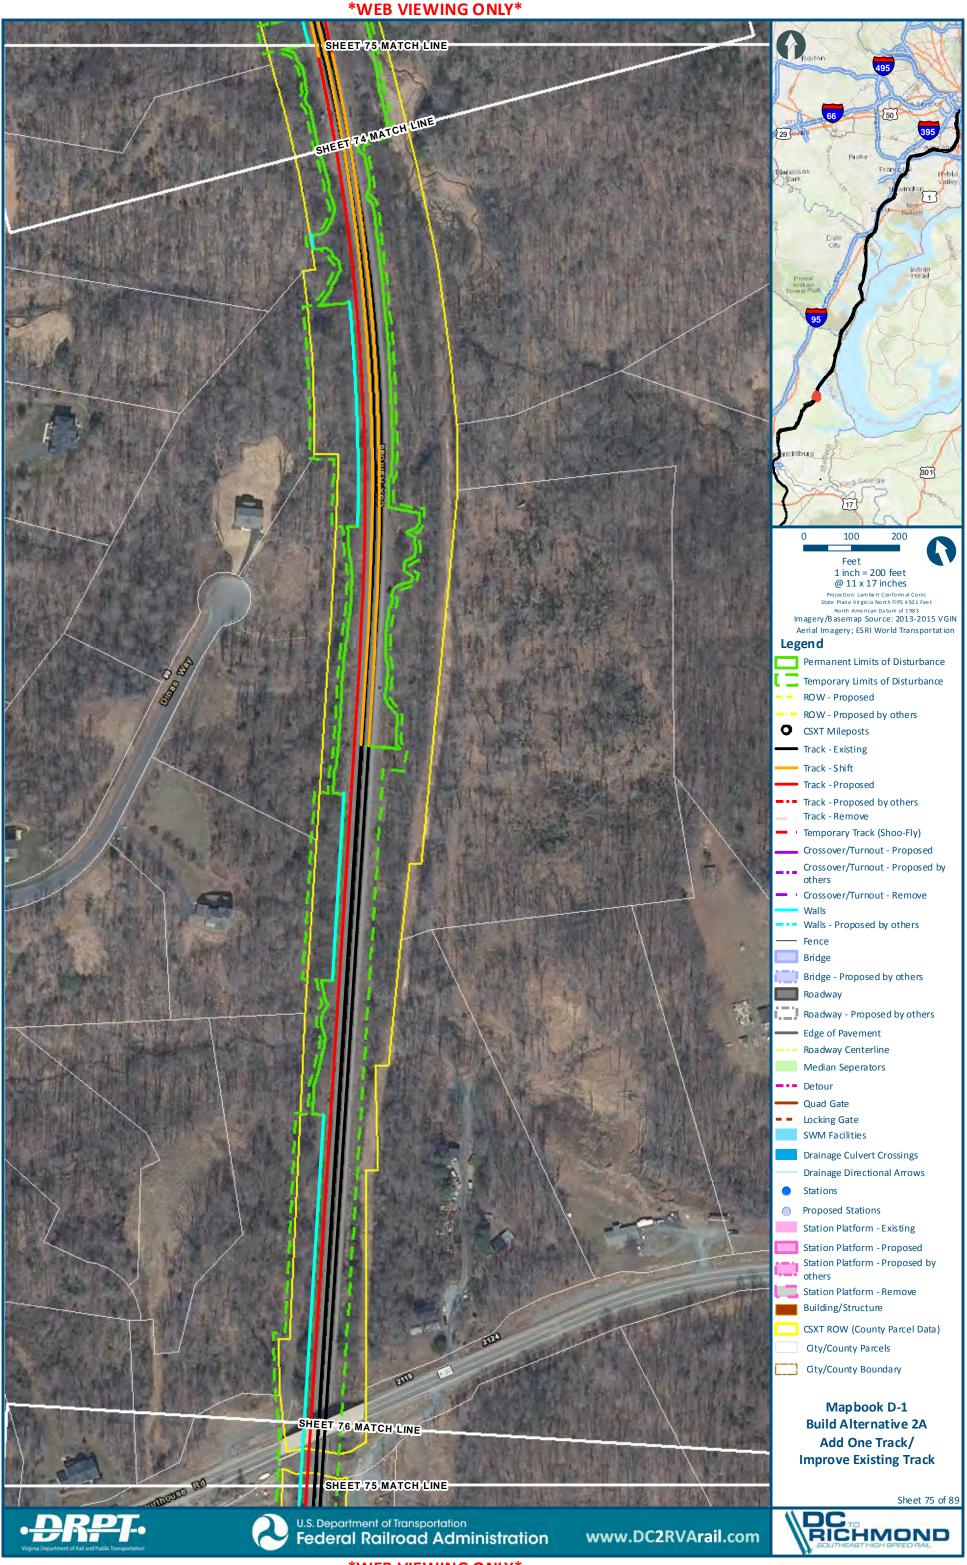

# **D** BUILD ALTERNATIVES AREA 2–NORTHERN VIRGINIA

| FIGURE D-1: BUILD ALTERNATIVE 2A, SHEET 1      | D-2 |
|------------------------------------------------|-----|
| FIGURE D-2: BUILD ALTERNATIVE 2A, SHEET 2      | D-3 |
| FIGURE D-3: BUILD ALTERNATIVE 2A, SHEET 3      | D-4 |
| MAPBOOK D-1 BUILD ALTERNATIVE 2A – INDEX SHEET | D-5 |
| MAPBOOK D-1 BUILD ALTERNATIVE 2A               | D-8 |