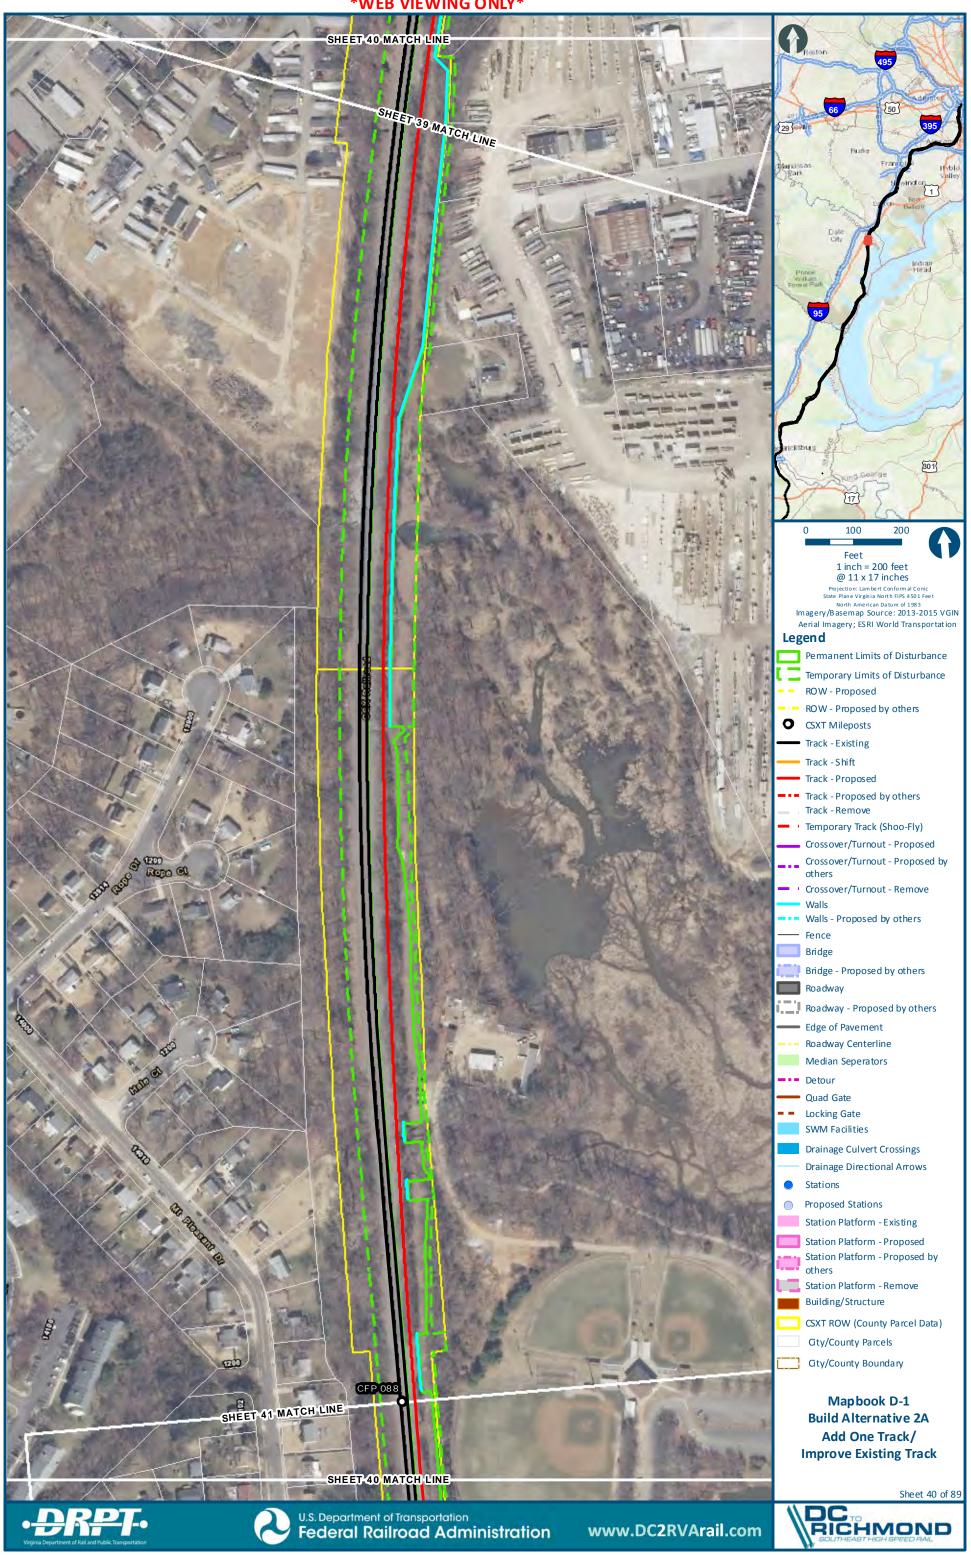

# **D** BUILD ALTERNATIVES AREA 2–NORTHERN VIRGINIA

| FIGURE D-1: BUILD ALTERNATIVE 2A, SHEET 1      | D-2 |
|------------------------------------------------|-----|
| FIGURE D-2: BUILD ALTERNATIVE 2A, SHEET 2      | D-3 |
| FIGURE D-3: BUILD ALTERNATIVE 2A, SHEET 3      | D-4 |
| MAPBOOK D-1 BUILD ALTERNATIVE 2A – INDEX SHEET | D-5 |
| MAPBOOK D-1 BUILD ALTERNATIVE 2A               | D-8 |