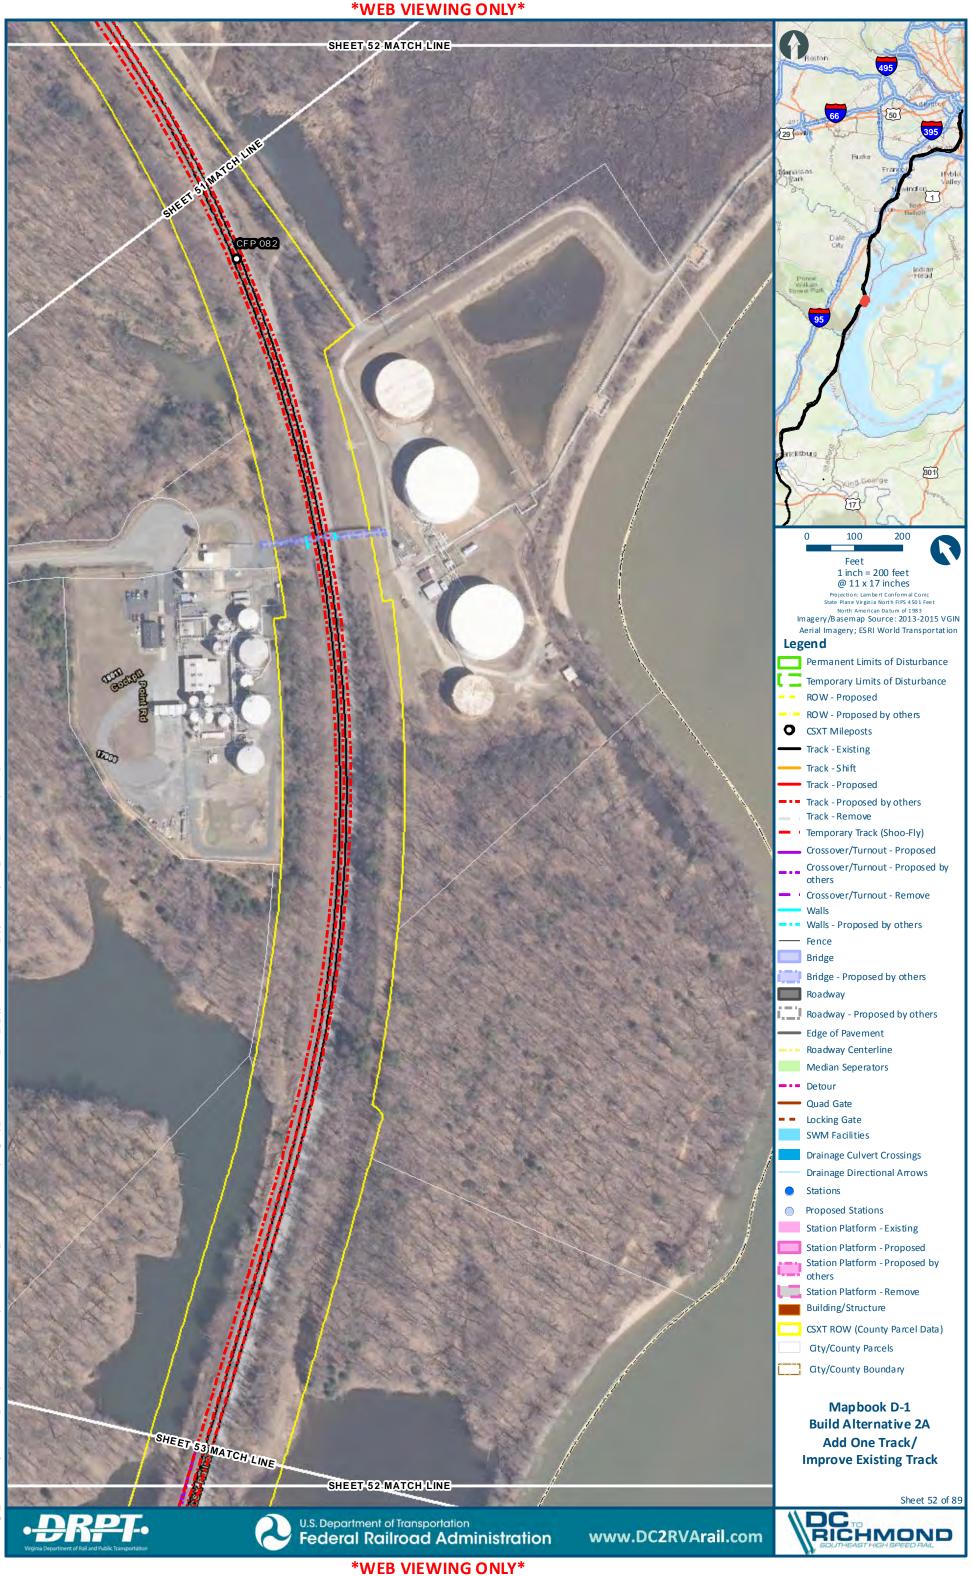

# **D** BUILD ALTERNATIVES AREA 2–NORTHERN VIRGINIA

| FIGURE D-1: BUILD ALTERNATIVE 2A, SHEET 1      | D-2 |
|------------------------------------------------|-----|
| FIGURE D-2: BUILD ALTERNATIVE 2A, SHEET 2      | D-3 |
| FIGURE D-3: BUILD ALTERNATIVE 2A, SHEET 3      | D-4 |
| MAPBOOK D-1 BUILD ALTERNATIVE 2A – INDEX SHEET | D-5 |
| MAPBOOK D-1 BUILD ALTERNATIVE 2A               | D-8 |