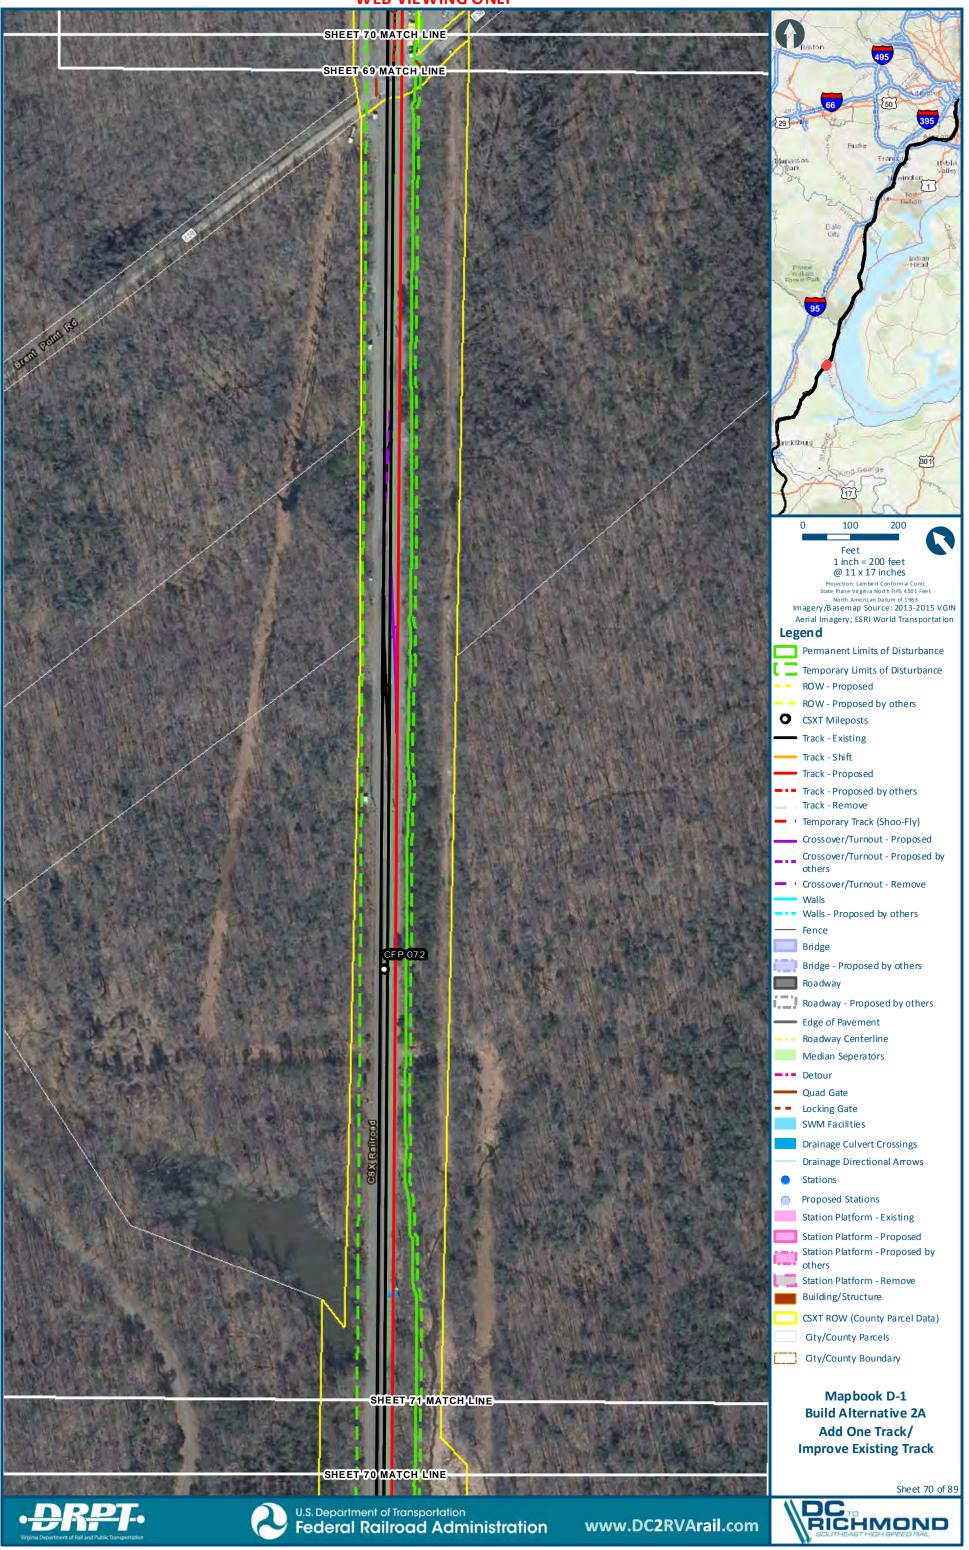

| D-4 |
| MAPBOOK D-1 BUILD ALTERNATIVE 2A – INDEX SHEET | D-5 |
| MAPBOOK D-1 BUILD ALTERNATIVE 2A               | D-8 |











## Mapbook D-1 Build Alternative 2A Add One Track/Improve Existing Track, Index Sheet 1 of 3





## Mapbook D-1 Build Alternative 2A Add One Track/Improve Existing Track, Index Sheet 2 of 3





## Mapbook D-1 Build Alternative 2A Add One Track/Improve Existing Track, Index Sheet 3 of 3







































s main gis\_datalGIS! Projects\011545\_VADeptofRails-PublicTransportation\0239056\_RAPS-4AltDev-Cor



















1020

-

8

000

(adar)















































\\clts main\gis\_data\GIS\Projects\011545\_VA DeptofRails-PublicT ransportation\0239056\_RA











































D-75























D-85