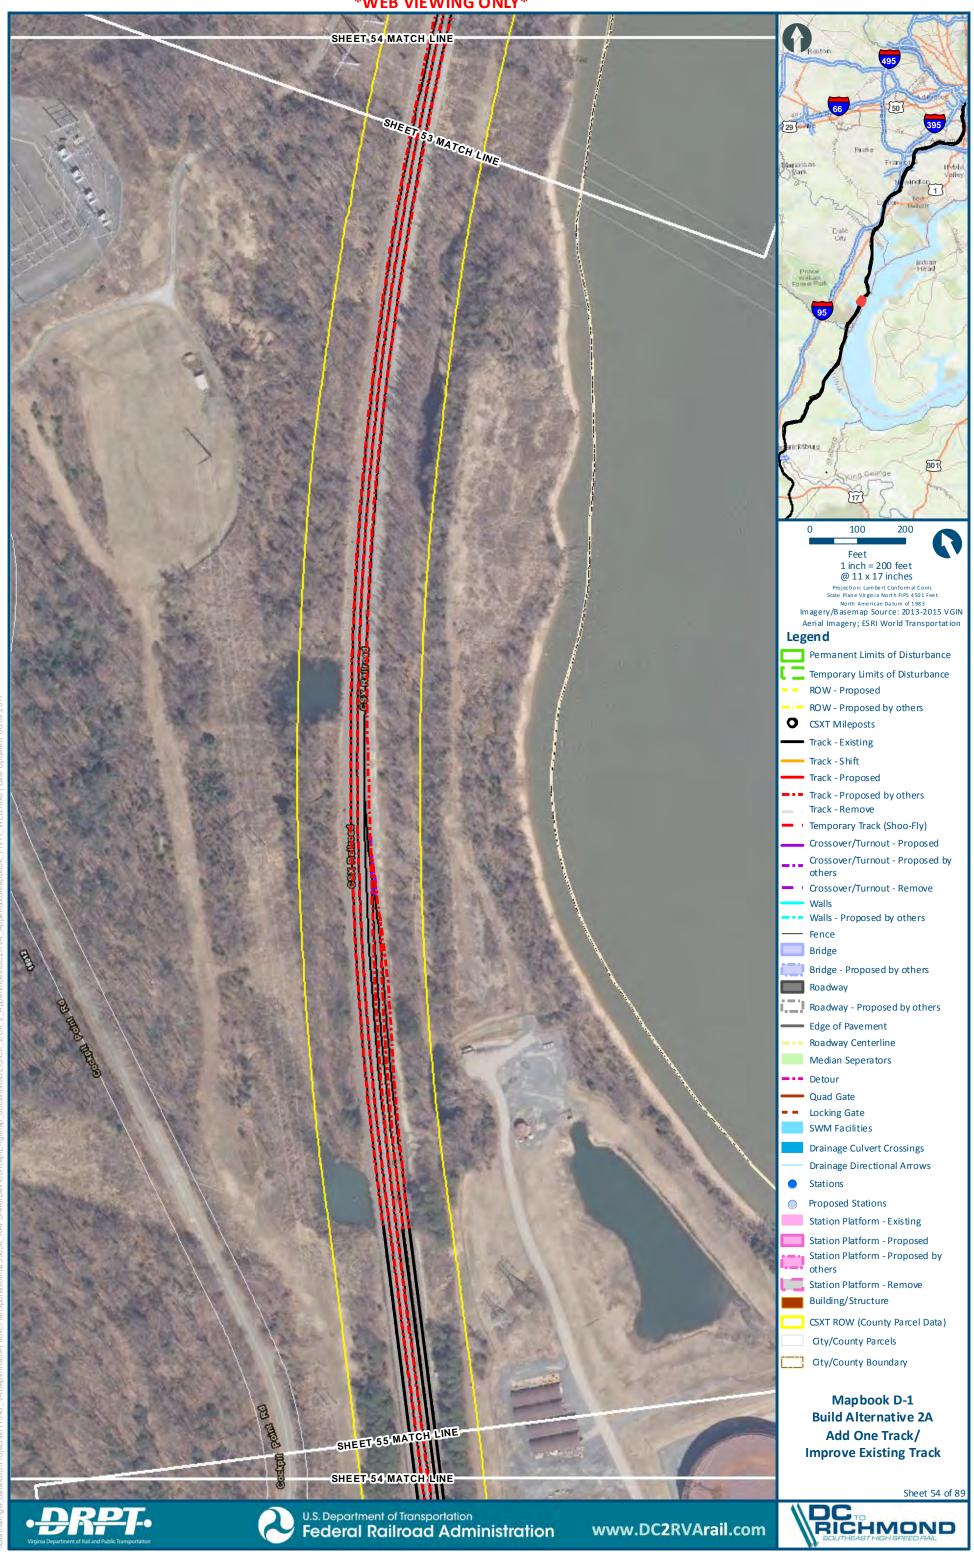

## Mapbook D-1 Build Alternative 2A Add One Track/Improve Existing Track, Index Sheet 1 of 3