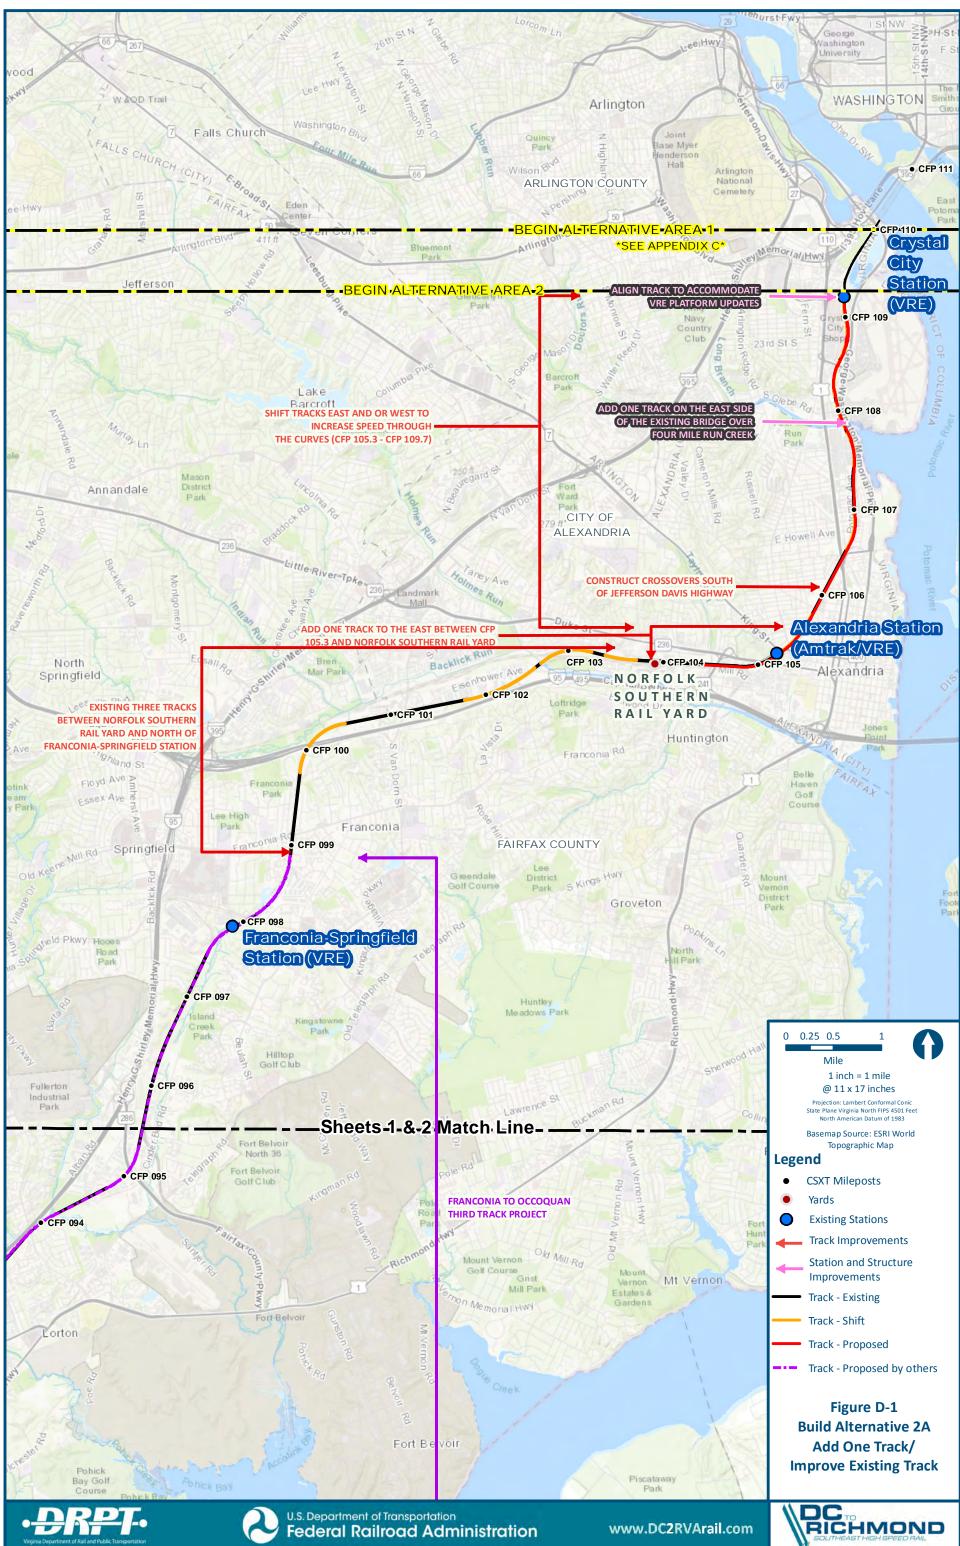

# **D** BUILD ALTERNATIVES AREA 2–NORTHERN VIRGINIA

| FIGURE D-1: BUILD ALTERNATIVE 2A, SHEET 1      | D-2 |
|------------------------------------------------|-----|
| FIGURE D-2: BUILD ALTERNATIVE 2A, SHEET 2      | D-3 |
| FIGURE D-3: BUILD ALTERNATIVE 2A, SHEET 3      | D-4 |
| MAPBOOK D-1 BUILD ALTERNATIVE 2A – INDEX SHEET | D-5 |
| MAPBOOK D-1 BUILD ALTERNATIVE 2A               | D-8 |

## Mapbook D-1 Build Alternative 2A Add One Track/Improve Existing Track, Index Sheet 1 of 3