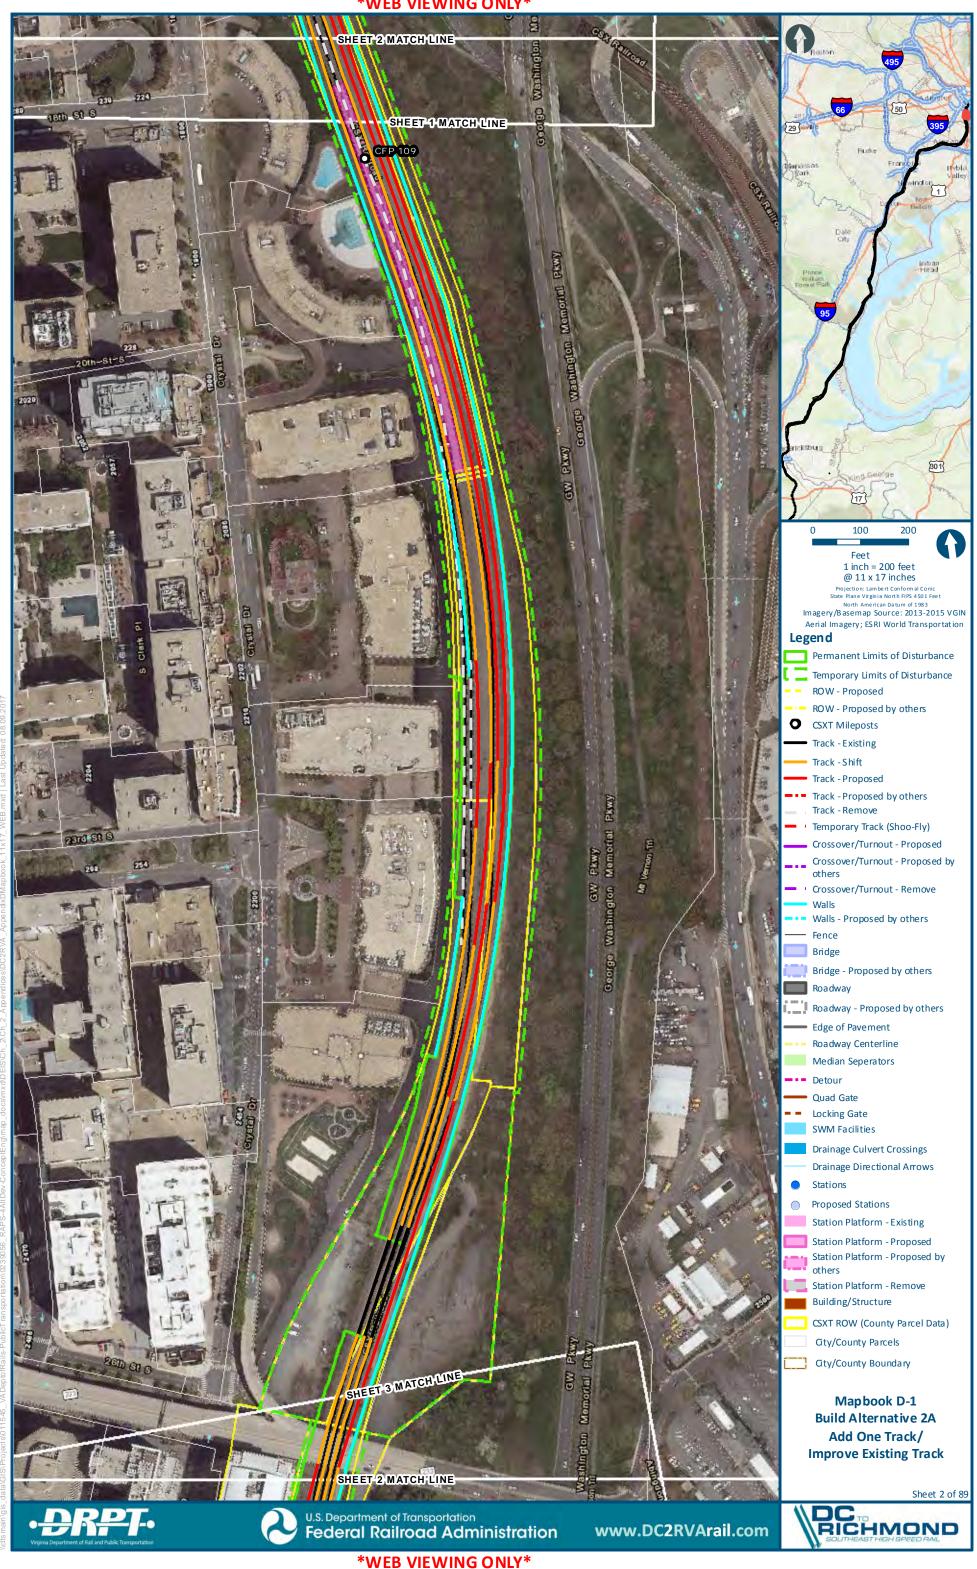

# **D** BUILD ALTERNATIVES AREA 2–NORTHERN VIRGINIA

| FIGURE D-1: BUILD ALTERNATIVE 2A, SHEET 1      | D-2 |
|------------------------------------------------|-----|
| FIGURE D-2: BUILD ALTERNATIVE 2A, SHEET 2      | D-3 |
| FIGURE D-3: BUILD ALTERNATIVE 2A, SHEET 3      | D-4 |
| MAPBOOK D-1 BUILD ALTERNATIVE 2A – INDEX SHEET | D-5 |
| MAPBOOK D-1 BUILD ALTERNATIVE 2A               | D-8 |