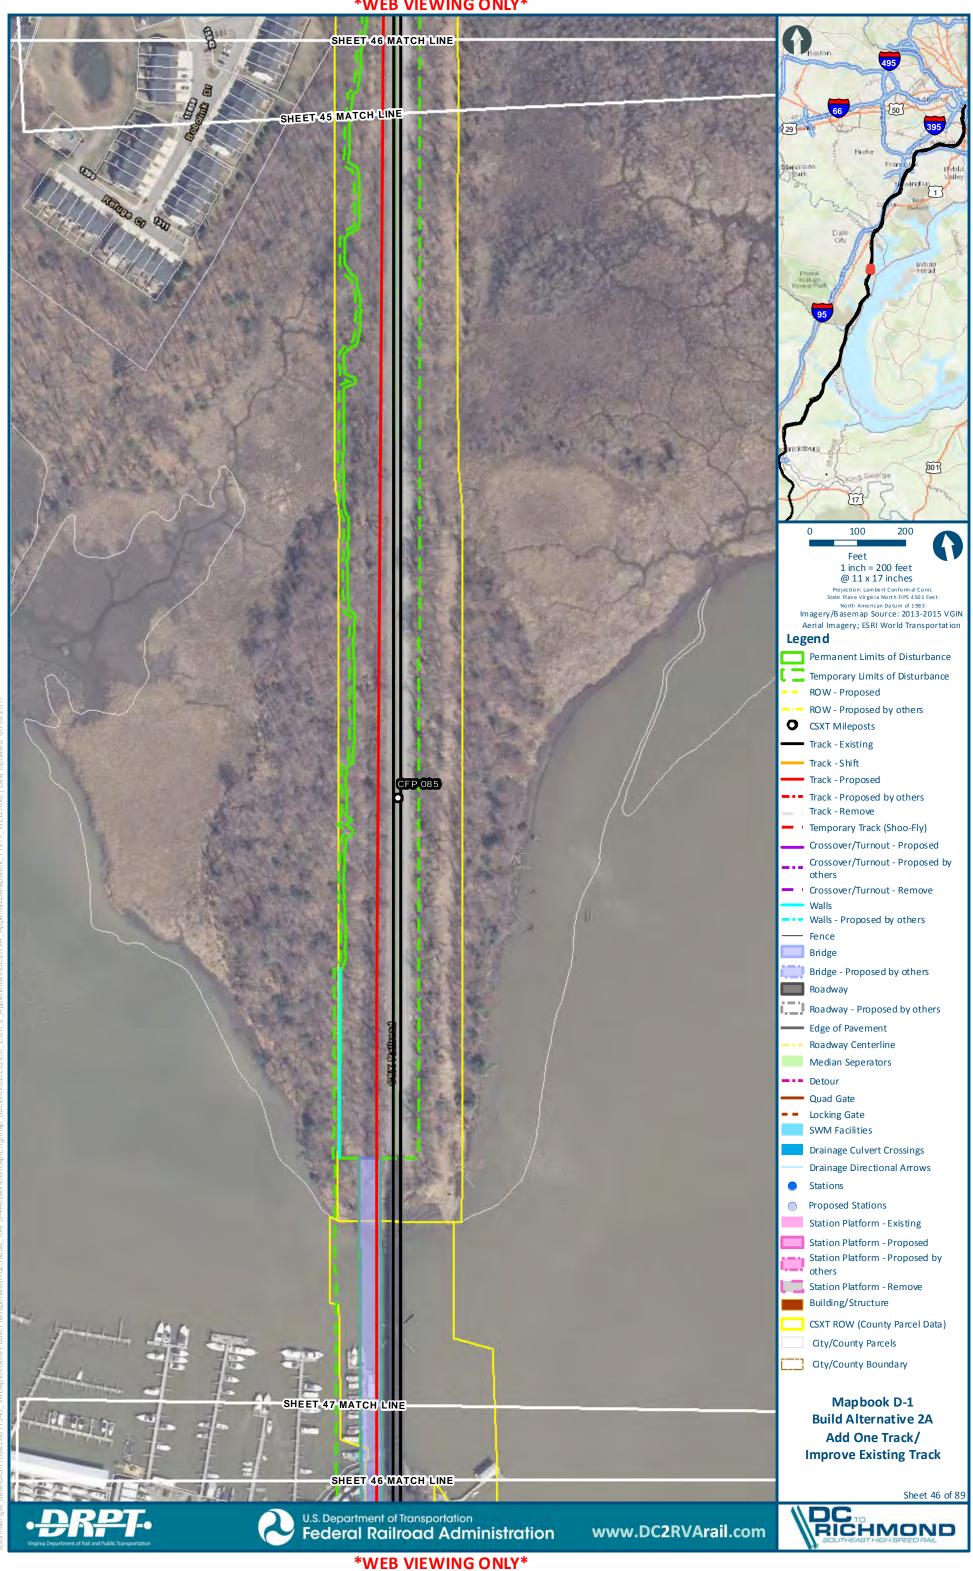

## Mapbook D-1 Build Alternative 2A Add One Track/Improve Existing Track, Index Sheet 1 of 3