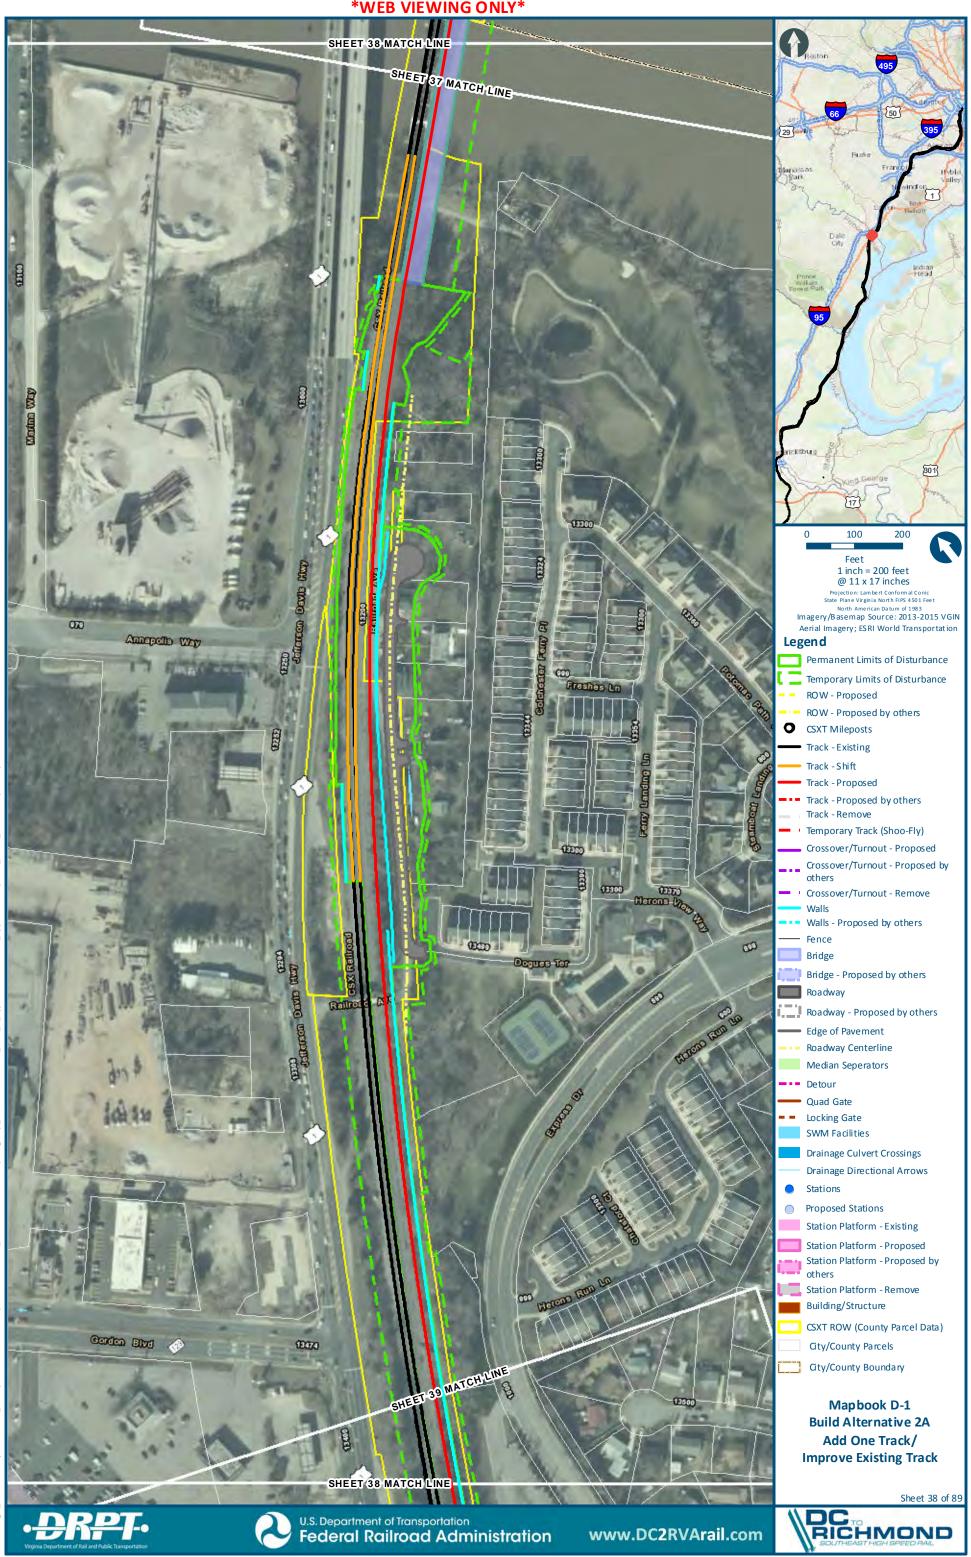

# **D** BUILD ALTERNATIVES AREA 2–NORTHERN VIRGINIA

| FIGURE D-1: BUILD ALTERNATIVE 2A, SHEET 1      | D-2 |
|------------------------------------------------|-----|
| FIGURE D-2: BUILD ALTERNATIVE 2A, SHEET 2      | D-3 |
| FIGURE D-3: BUILD ALTERNATIVE 2A, SHEET 3      | D-4 |
| MAPBOOK D-1 BUILD ALTERNATIVE 2A – INDEX SHEET | D-5 |
| MAPBOOK D-1 BUILD ALTERNATIVE 2A               | D-8 |