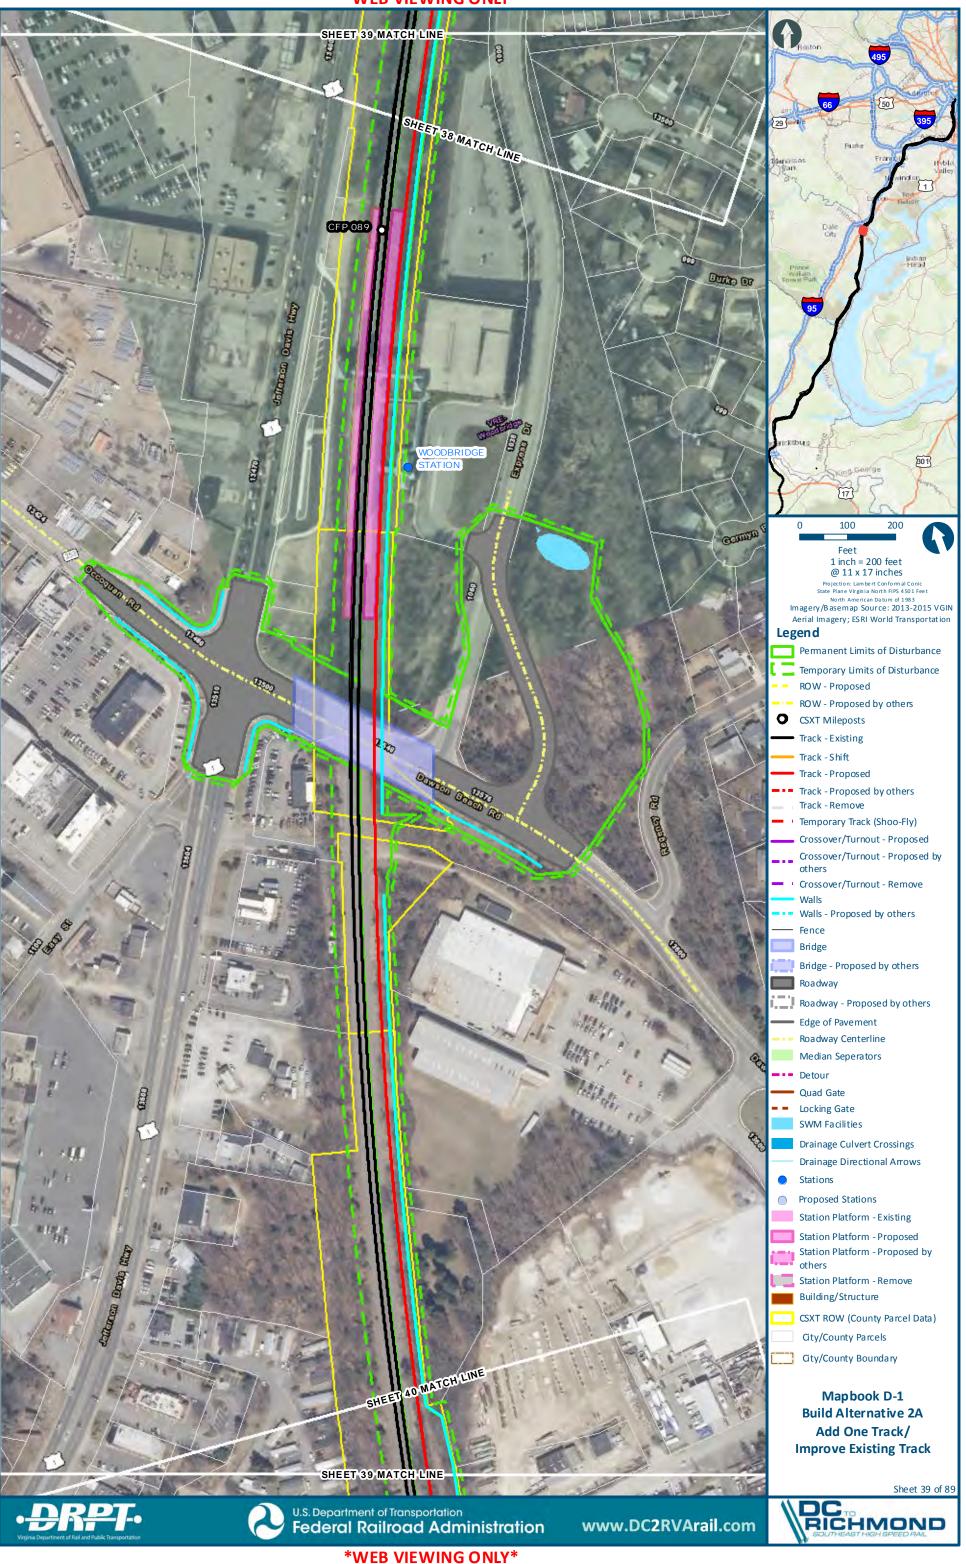

# **D** BUILD ALTERNATIVES AREA 2–NORTHERN VIRGINIA

| FIGURE D-1: BUILD ALTERNATIVE 2A, SHEET 1      | D-2 |
|------------------------------------------------|-----|
| FIGURE D-2: BUILD ALTERNATIVE 2A, SHEET 2      | D-3 |
| FIGURE D-3: BUILD ALTERNATIVE 2A, SHEET 3      | D-4 |
| MAPBOOK D-1 BUILD ALTERNATIVE 2A – INDEX SHEET | D-5 |
| MAPBOOK D-1 BUILD ALTERNATIVE 2A               | D-8 |