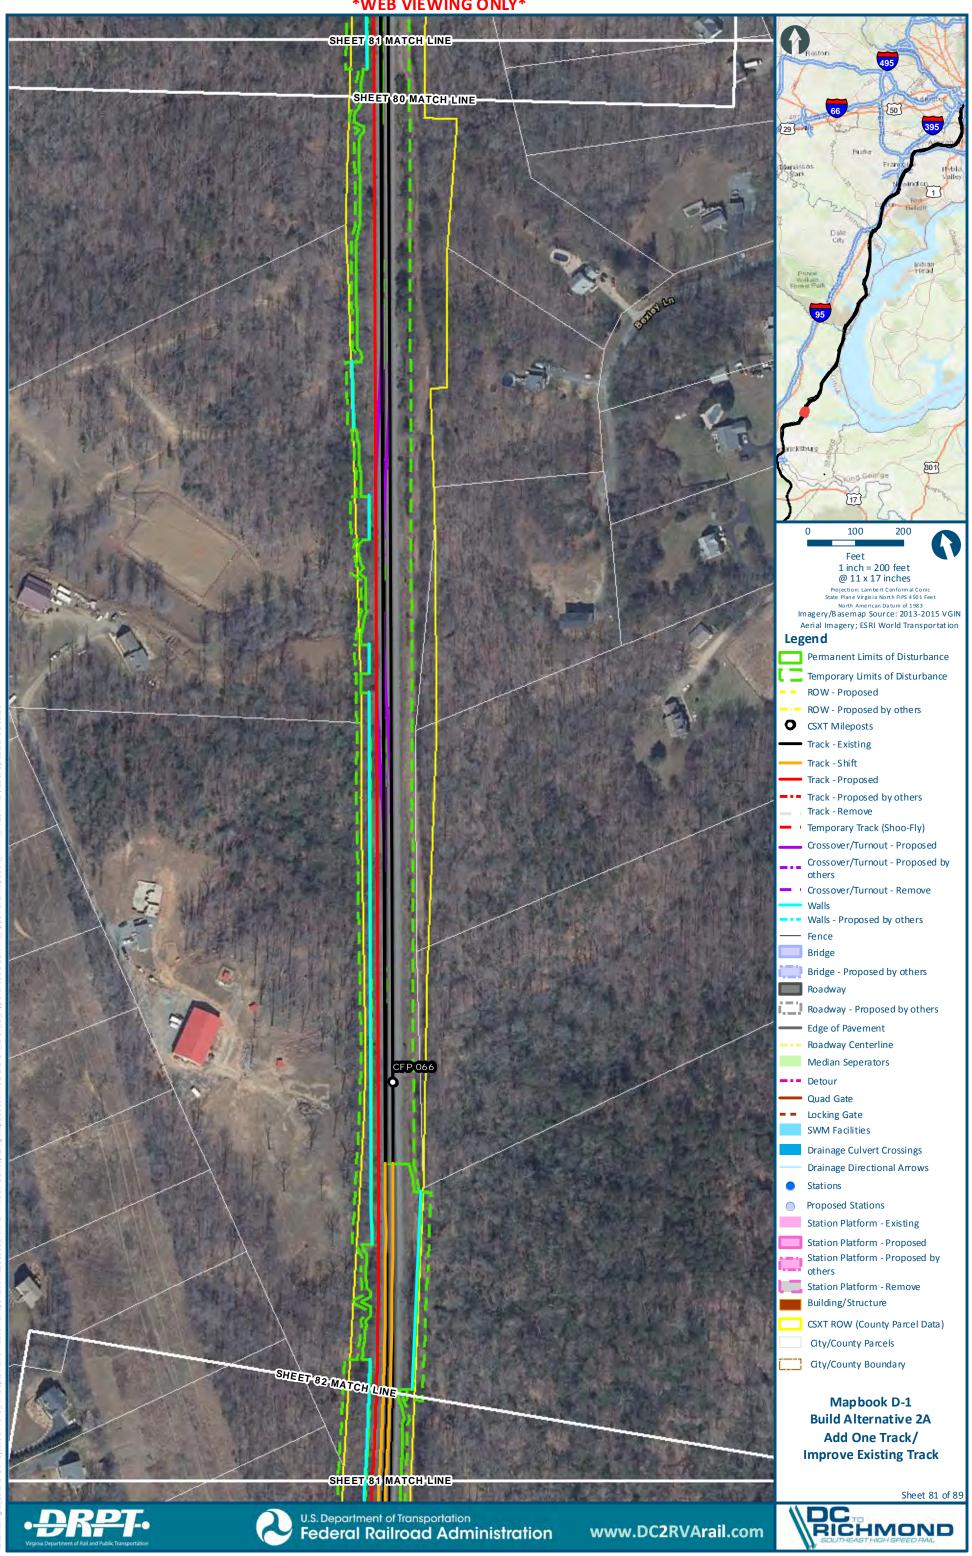

## Mapbook D-1 Build Alternative 2A Add One Track/Improve Existing Track, Index Sheet 1 of 3