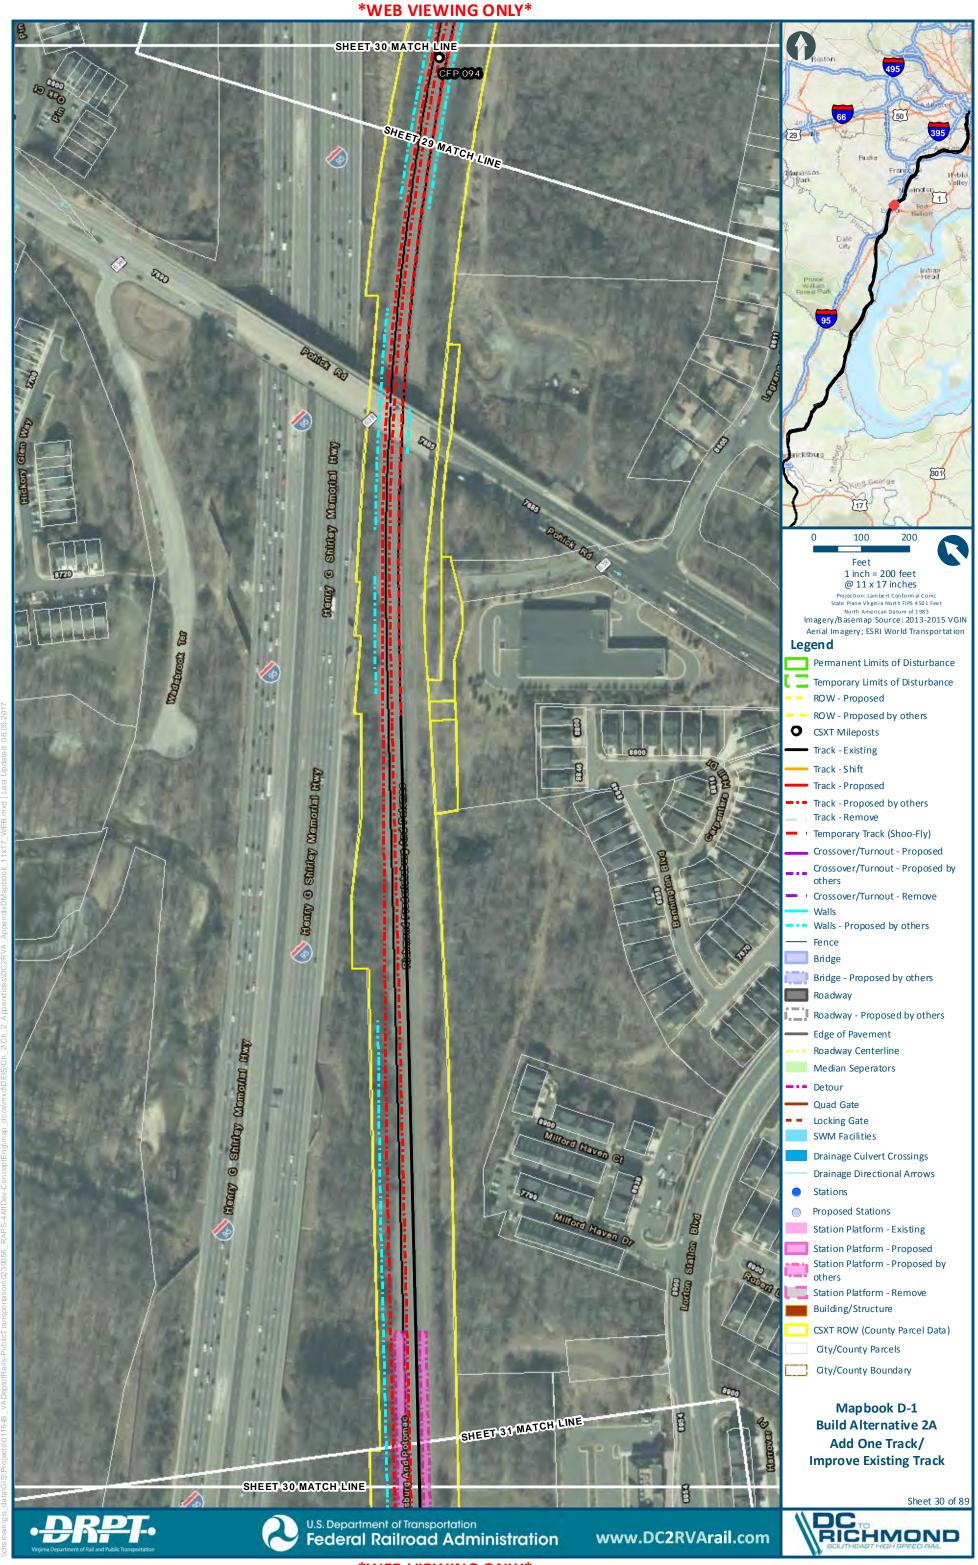

# **D** BUILD ALTERNATIVES AREA 2–NORTHERN VIRGINIA

| FIGURE D-1: BUILD ALTERNATIVE 2A, SHEET 1      | D-2 |
|------------------------------------------------|-----|
| FIGURE D-2: BUILD ALTERNATIVE 2A, SHEET 2      | D-3 |
| FIGURE D-3: BUILD ALTERNATIVE 2A, SHEET 3      | D-4 |
| MAPBOOK D-1 BUILD ALTERNATIVE 2A – INDEX SHEET | D-5 |
| MAPBOOK D-1 BUILD ALTERNATIVE 2A               | D-8 |