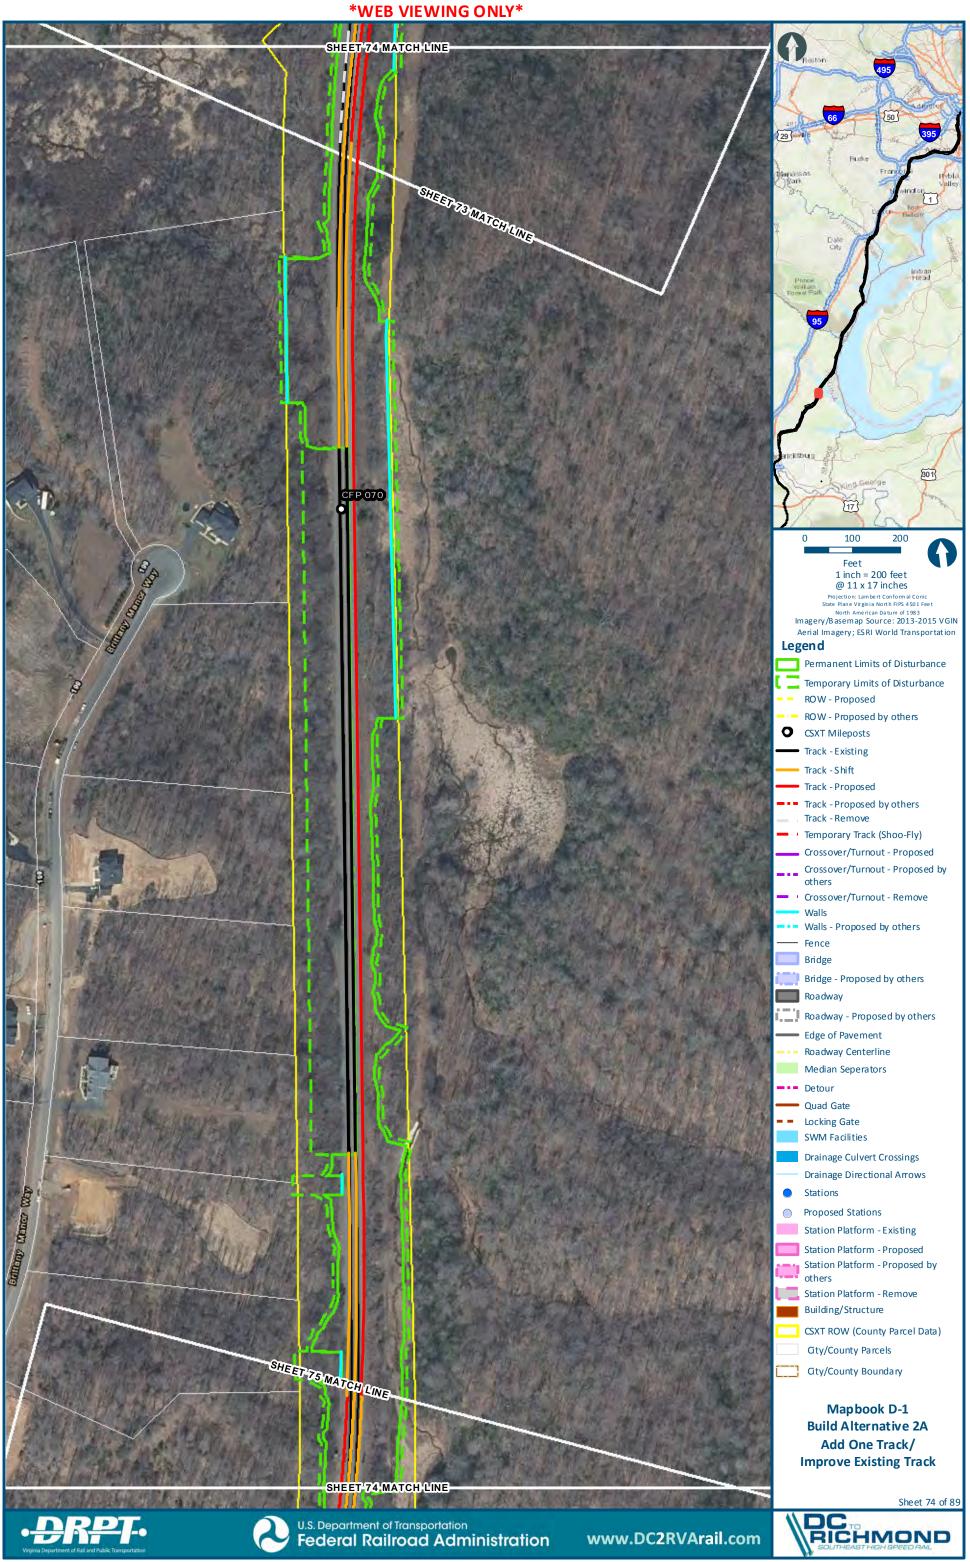

# **D** BUILD ALTERNATIVES AREA 2–NORTHERN VIRGINIA

| FIGURE D-1: BUILD ALTERNATIVE 2A, SHEET 1      | D-2 |
|------------------------------------------------|-----|
| FIGURE D-2: BUILD ALTERNATIVE 2A, SHEET 2      | D-3 |
| FIGURE D-3: BUILD ALTERNATIVE 2A, SHEET 3      | D-4 |
| MAPBOOK D-1 BUILD ALTERNATIVE 2A – INDEX SHEET | D-5 |
| MAPBOOK D-1 BUILD ALTERNATIVE 2A               | D-8 |