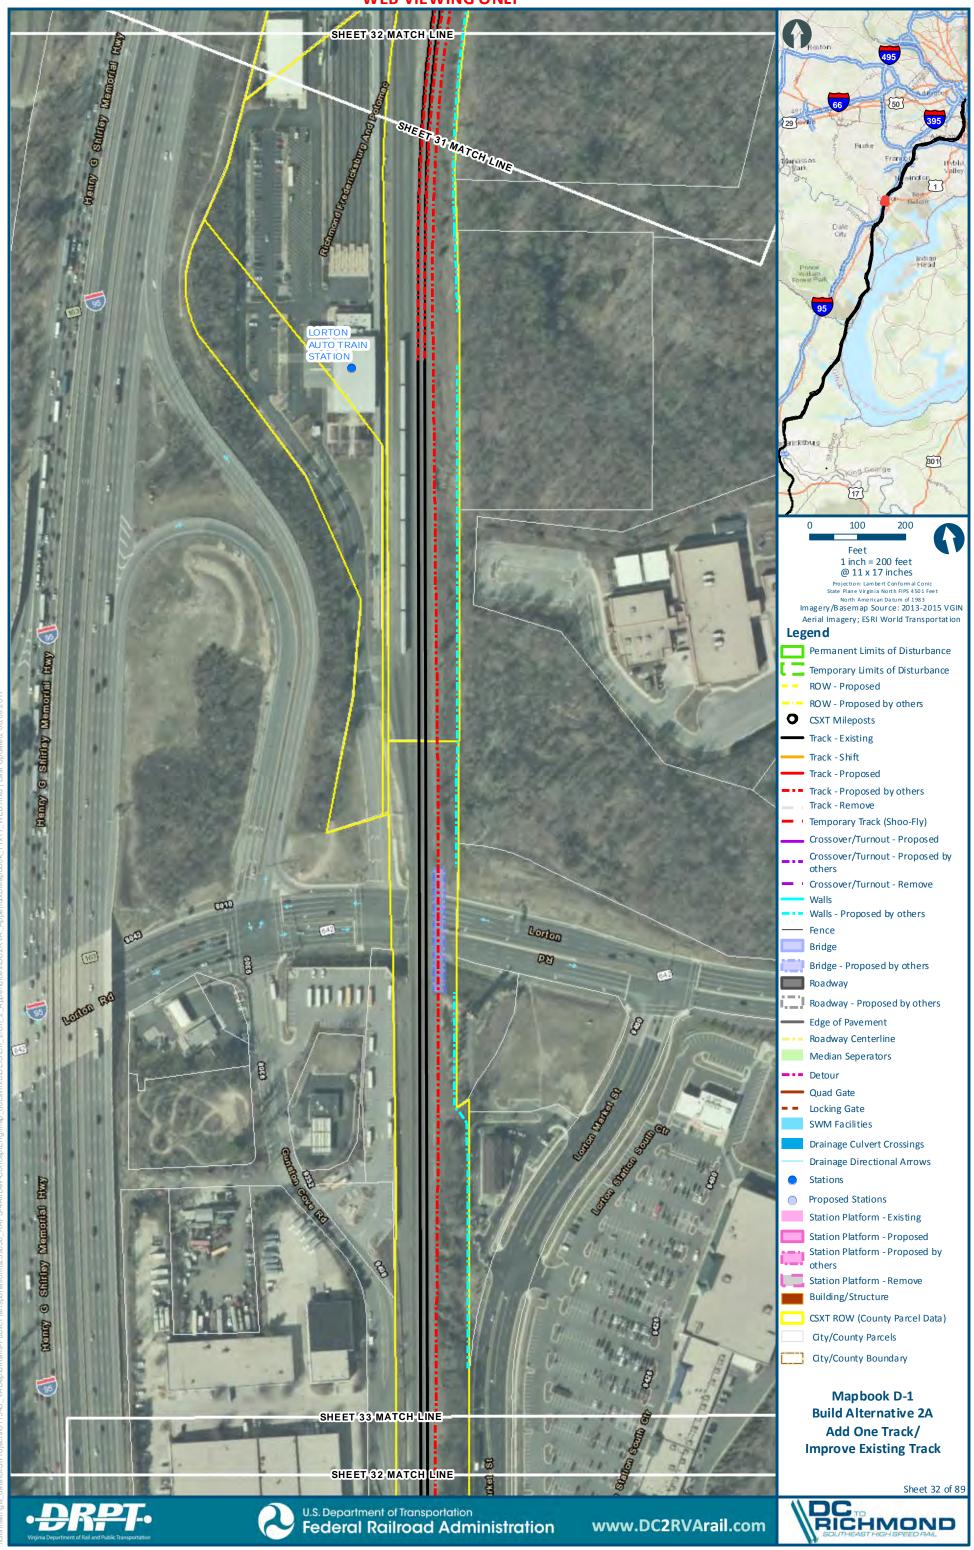

# **D** BUILD ALTERNATIVES AREA 2–NORTHERN VIRGINIA

| FIGURE D-1: BUILD ALTERNATIVE 2A, SHEET 1      | D-2 |
|------------------------------------------------|-----|
| FIGURE D-2: BUILD ALTERNATIVE 2A, SHEET 2      | D-3 |
| FIGURE D-3: BUILD ALTERNATIVE 2A, SHEET 3      | D-4 |
| MAPBOOK D-1 BUILD ALTERNATIVE 2A – INDEX SHEET | D-5 |
| MAPBOOK D-1 BUILD ALTERNATIVE 2A               | D-8 |