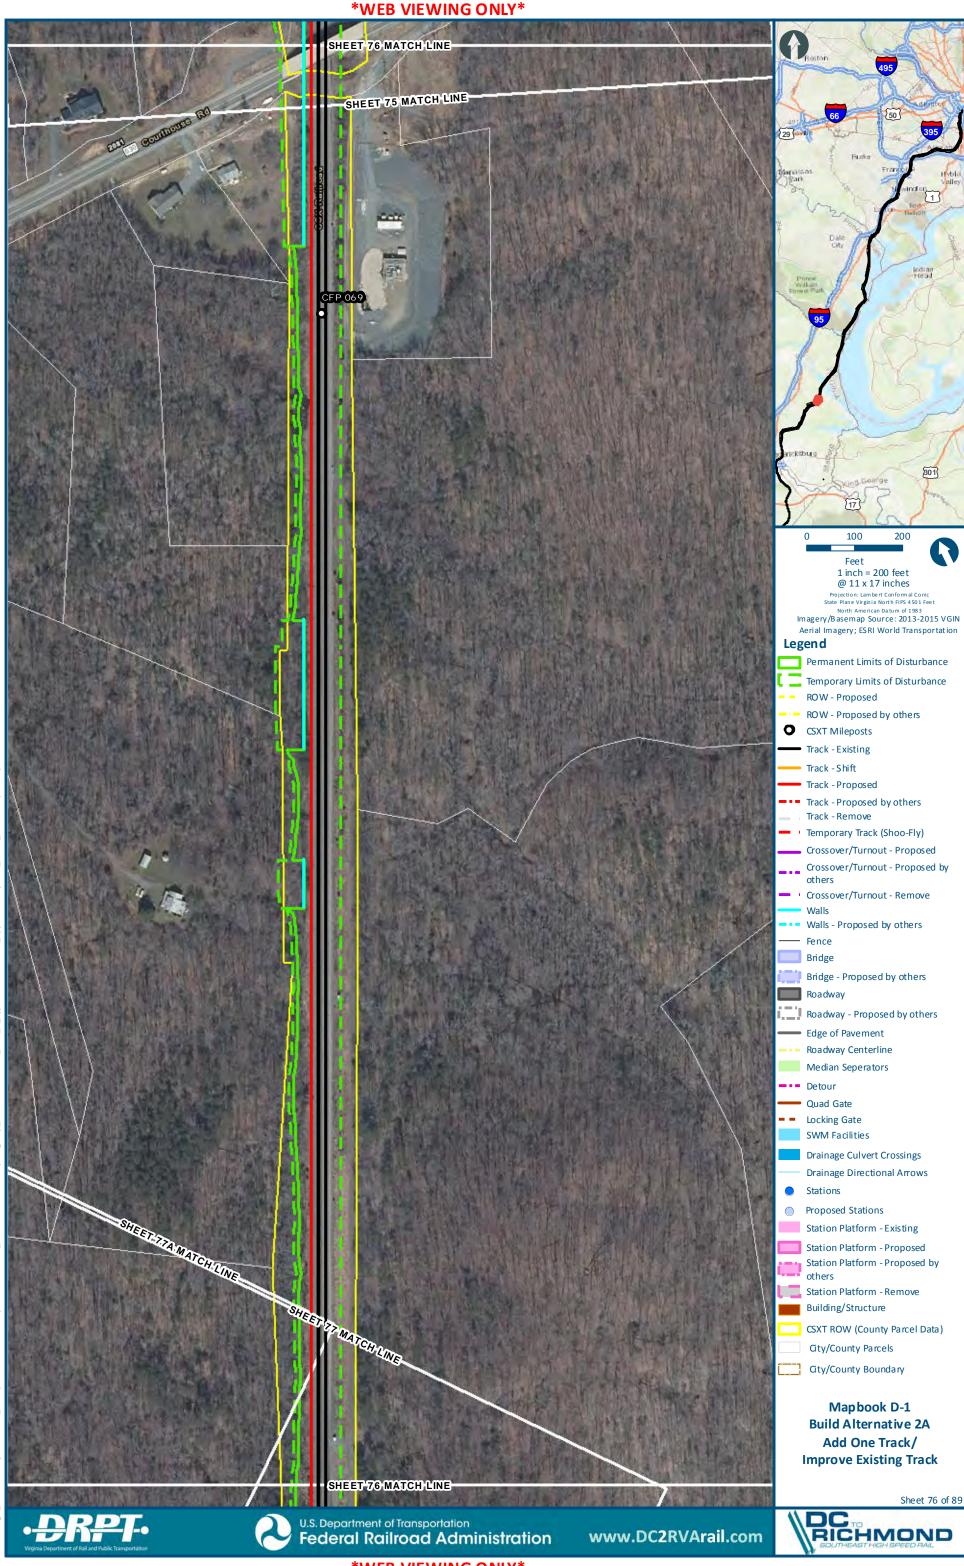

## Mapbook D-1 Build Alternative 2A Add One Track/Improve Existing Track, Index Sheet 1 of 3