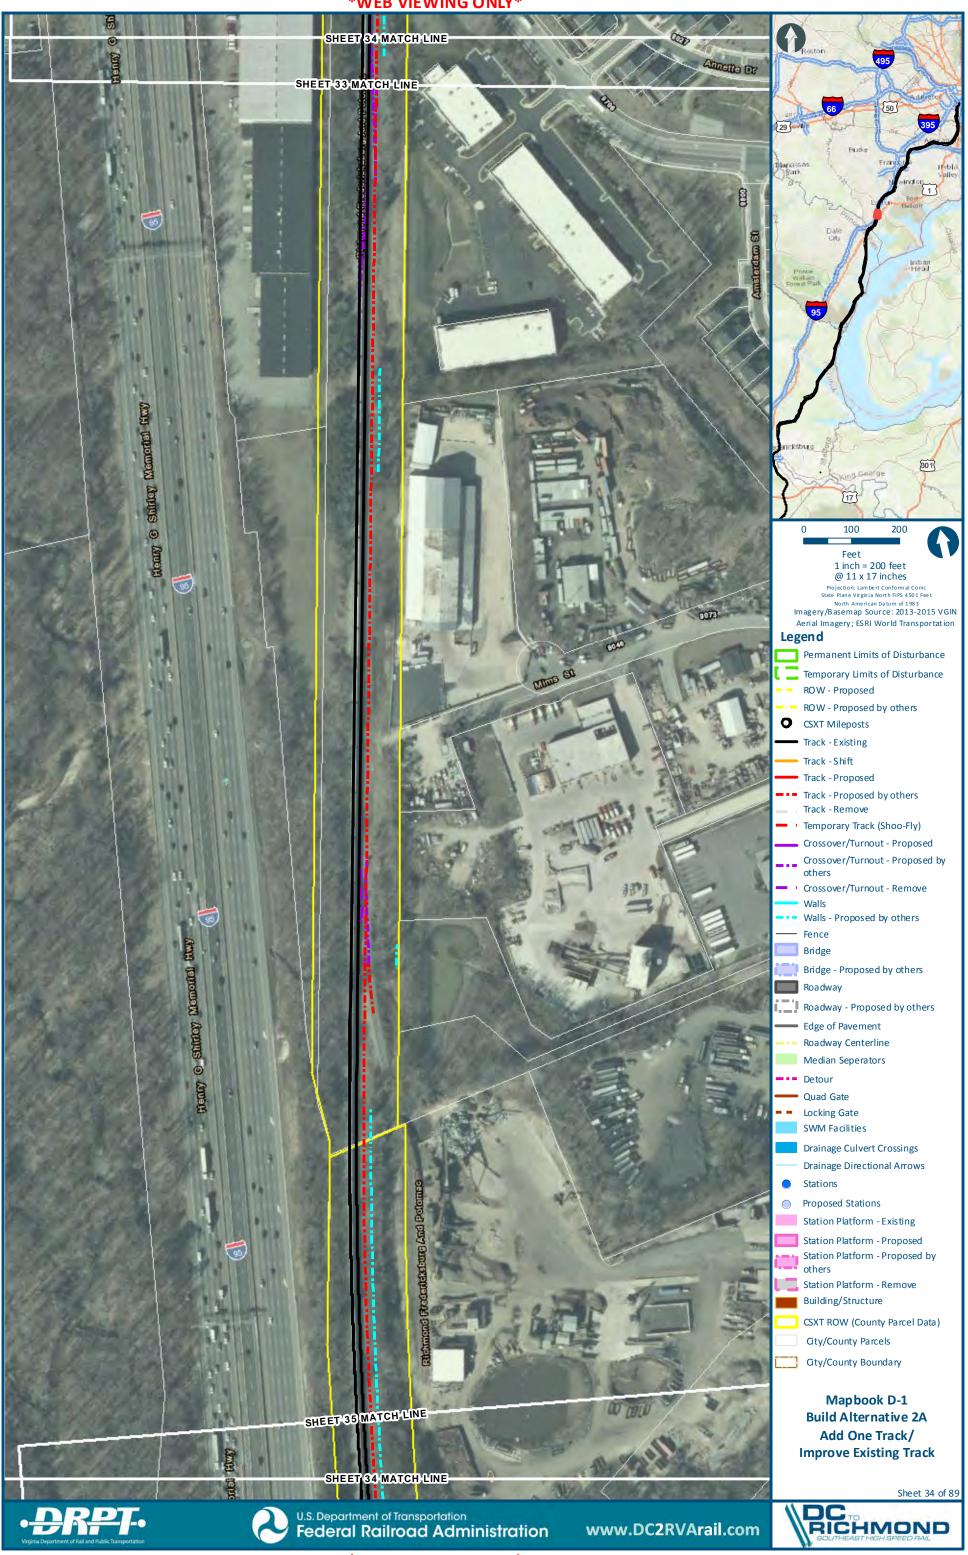

## Mapbook D-1 Build Alternative 2A Add One Track/Improve Existing Track, Index Sheet 2 of 3