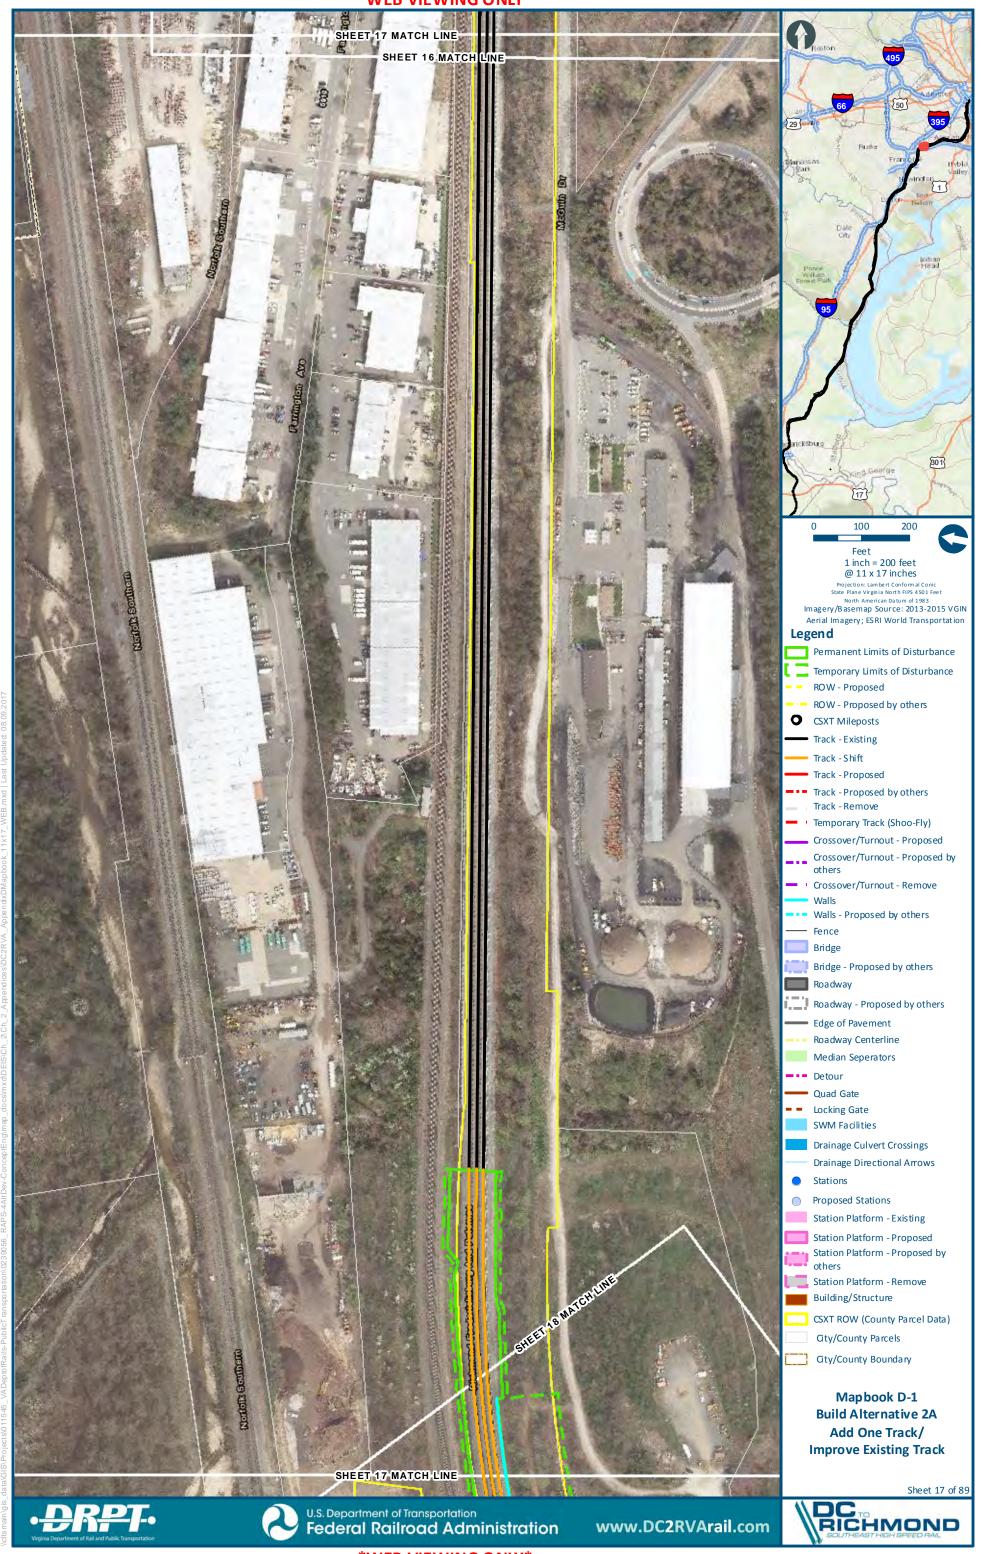

# **D** BUILD ALTERNATIVES AREA 2–NORTHERN VIRGINIA





| FIGURE D-1: BUILD ALTERNATIVE 2A, SHEET 1      | D-2 |
|------------------------------------------------|-----|
| FIGURE D-2: BUILD ALTERNATIVE 2A, SHEET 2      | D-3 |
| FIGURE D-3: BUILD ALTERNATIVE 2A, SHEET 3      | D-4 |
| MAPBOOK D-1 BUILD ALTERNATIVE 2A – INDEX SHEET | D-5 |
| MAPBOOK D-1 BUILD ALTERNATIVE 2A               | D-8 |











## Mapbook D-1 Build Alternative 2A Add One Track/Improve Existing Track, Index Sheet 1 of 3





## Mapbook D-1 Build Alternative 2A Add One Track/Improve Existing Track, Index Sheet 2 of 3





## Mapbook D-1 Build Alternative 2A Add One Track/Improve Existing Track, Index Sheet 3 of 3







































s main gis\_datalGIS! Projects\011545\_VADeptofRails-PublicTransportation\0239056\_RAPS-4AltDev-Cor



















1020

-

8

000

(adar)















































\\clts main\gis\_data\GIS\Projects\011545\_VA DeptofRails-PublicT ransportation\0239056\_RA











































D-75























D-85