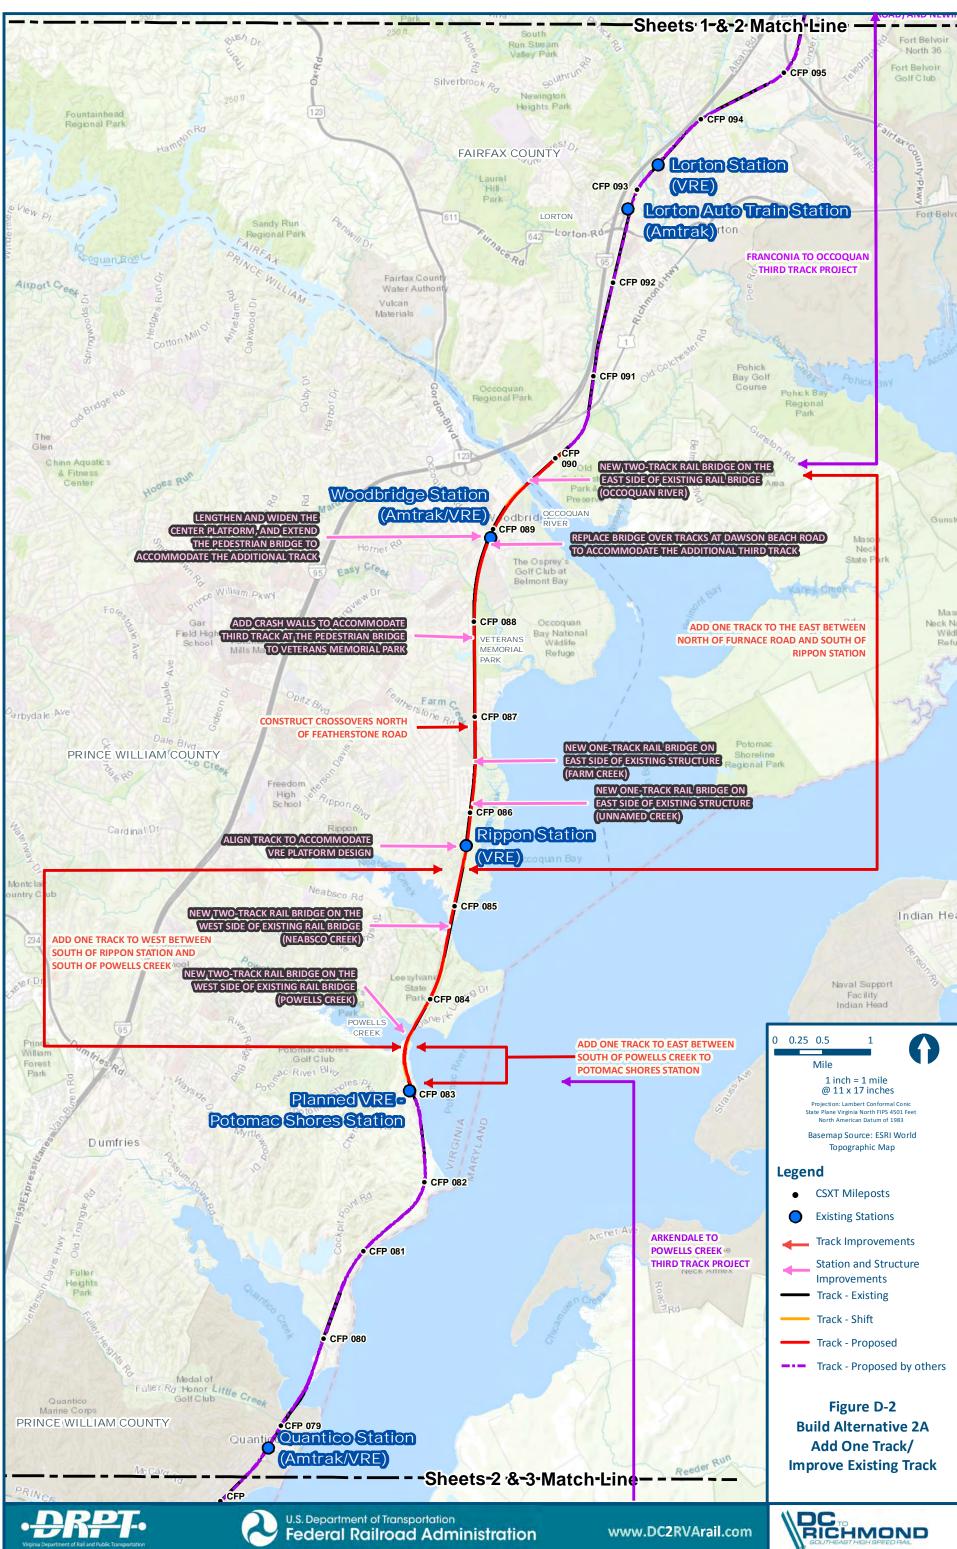

# **D** BUILD ALTERNATIVES AREA 2–NORTHERN VIRGINIA

| FIGURE D-1: BUILD ALTERNATIVE 2A, SHEET 1      | D-2 |
|------------------------------------------------|-----|
| FIGURE D-2: BUILD ALTERNATIVE 2A, SHEET 2      | D-3 |
| FIGURE D-3: BUILD ALTERNATIVE 2A, SHEET 3      | D-4 |
| MAPBOOK D-1 BUILD ALTERNATIVE 2A – INDEX SHEET | D-5 |
| MAPBOOK D-1 BUILD ALTERNATIVE 2A               | D-8 |

## Mapbook D-1 Build Alternative 2A Add One Track/Improve Existing Track, Index Sheet 2 of 3