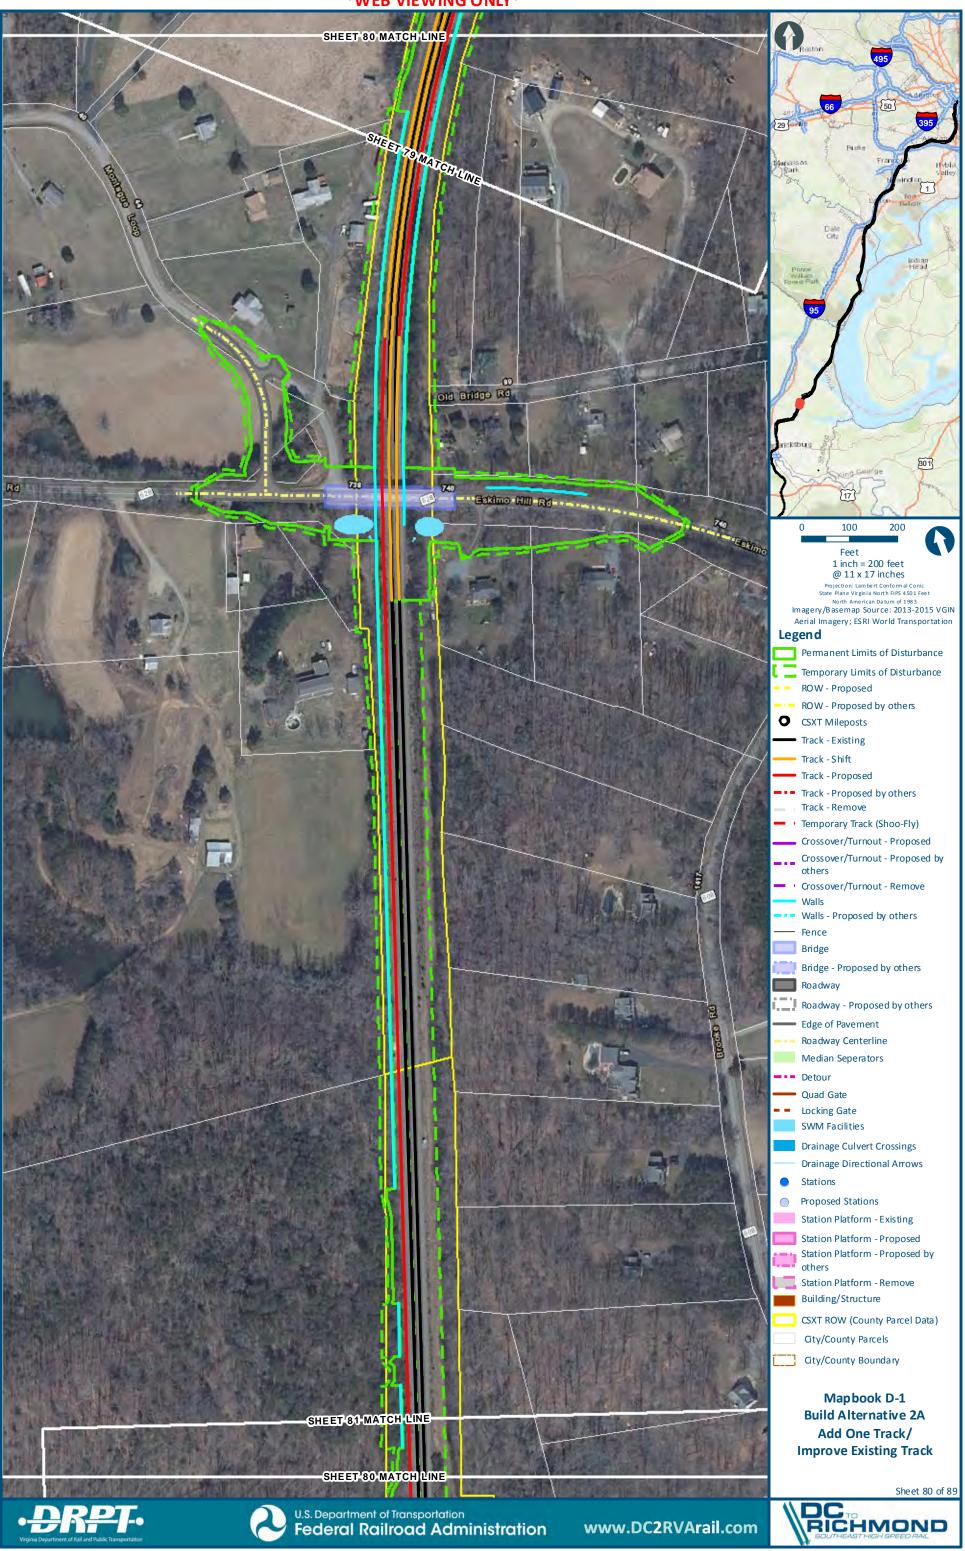

# **D** BUILD ALTERNATIVES AREA 2–NORTHERN VIRGINIA

| FIGURE D-1: BUILD ALTERNATIVE 2A, SHEET 1      | D-2 |
|------------------------------------------------|-----|
| FIGURE D-2: BUILD ALTERNATIVE 2A, SHEET 2      | D-3 |
| FIGURE D-3: BUILD ALTERNATIVE 2A, SHEET 3      | D-4 |
| MAPBOOK D-1 BUILD ALTERNATIVE 2A – INDEX SHEET | D-5 |
| MAPBOOK D-1 BUILD ALTERNATIVE 2A               | D-8 |