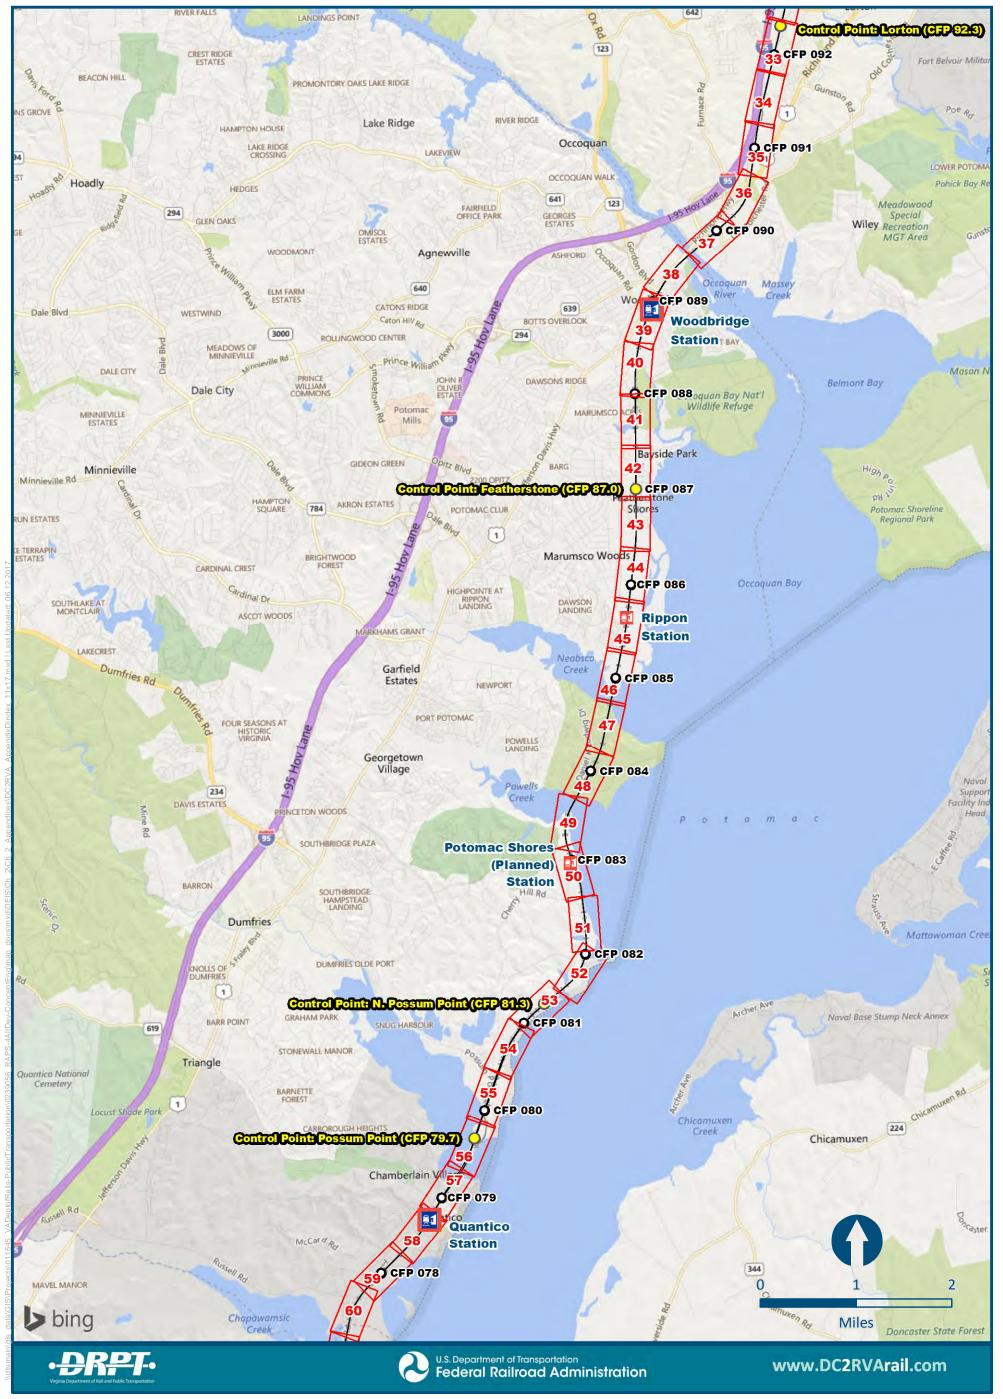

## Mapbook D-1 Build Alternative 2A Add One Track/Improve Existing Track, Index Sheet 1 of 3