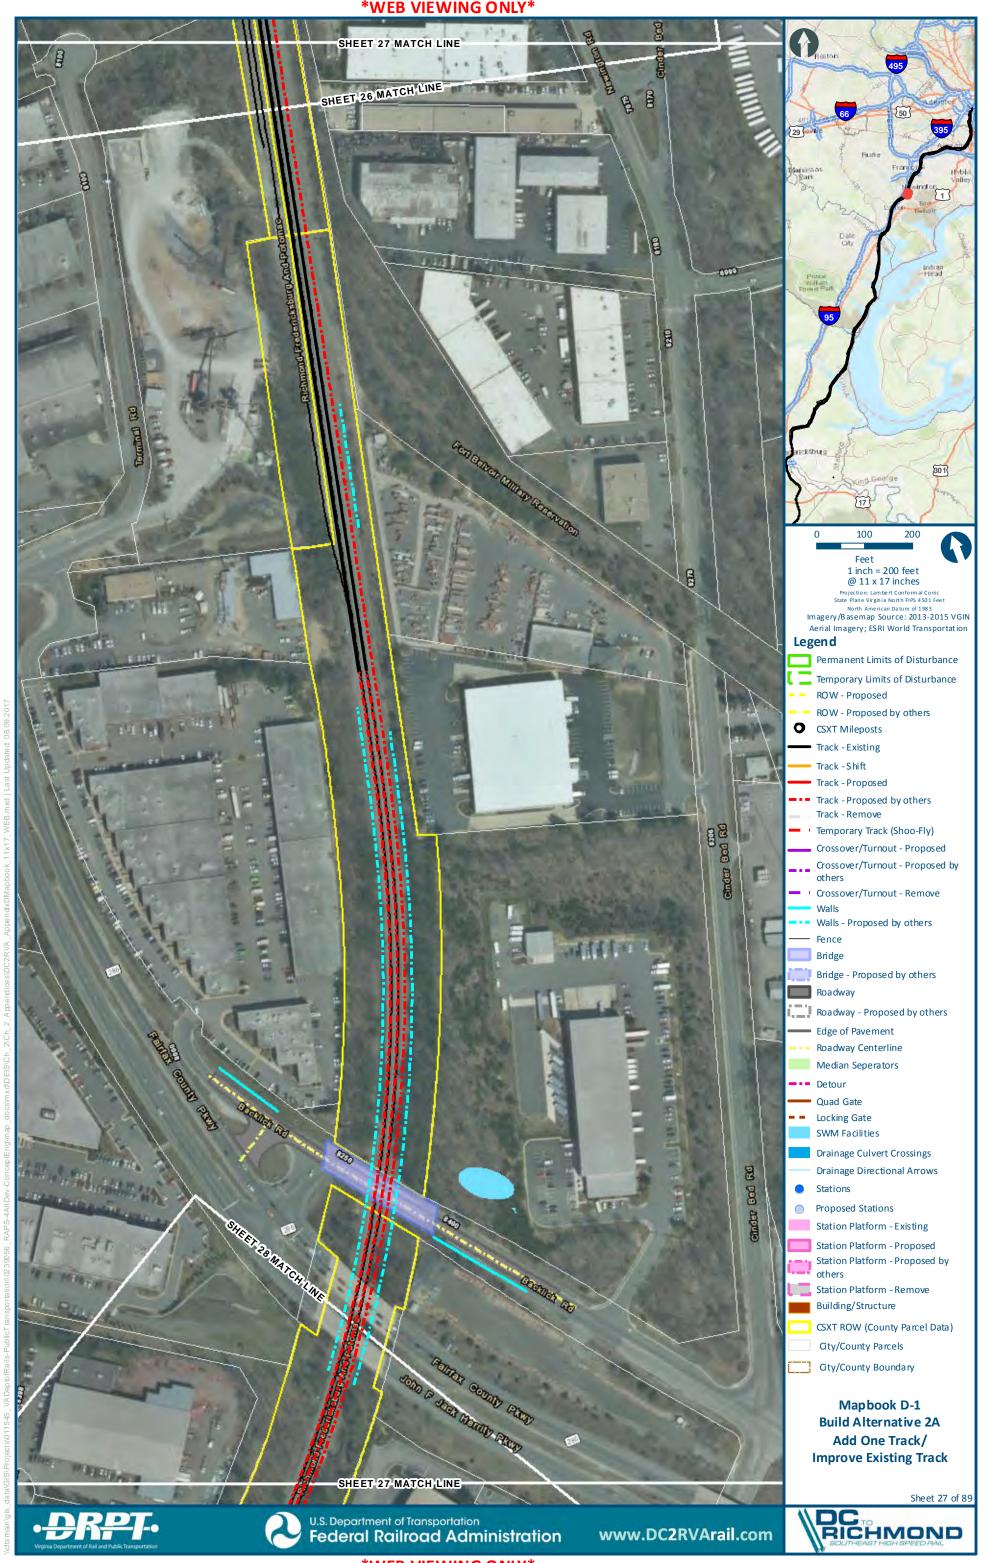

## Mapbook D-1 Build Alternative 2A Add One Track/Improve Existing Track, Index Sheet 1 of 3