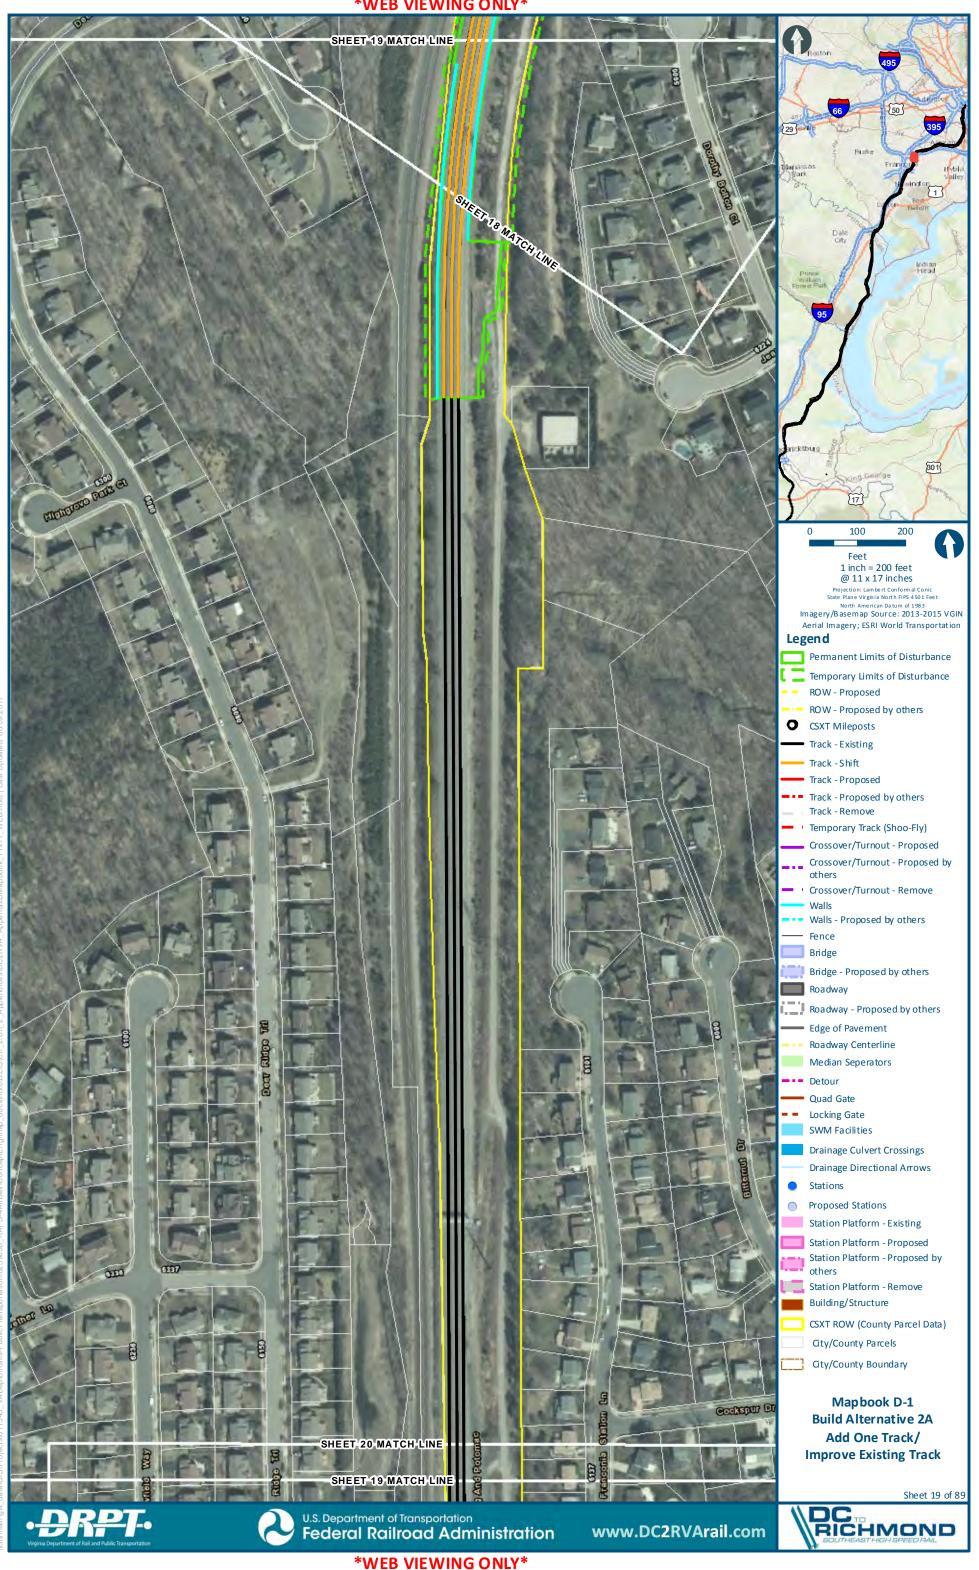

# **D** BUILD ALTERNATIVES AREA 2–NORTHERN VIRGINIA

| FIGURE D-1: BUILD ALTERNATIVE 2A, SHEET 1      | D-2 |
|------------------------------------------------|-----|
| FIGURE D-2: BUILD ALTERNATIVE 2A, SHEET 2      | D-3 |
| FIGURE D-3: BUILD ALTERNATIVE 2A, SHEET 3      | D-4 |
| MAPBOOK D-1 BUILD ALTERNATIVE 2A – INDEX SHEET | D-5 |
| MAPBOOK D-1 BUILD ALTERNATIVE 2A               | D-8 |