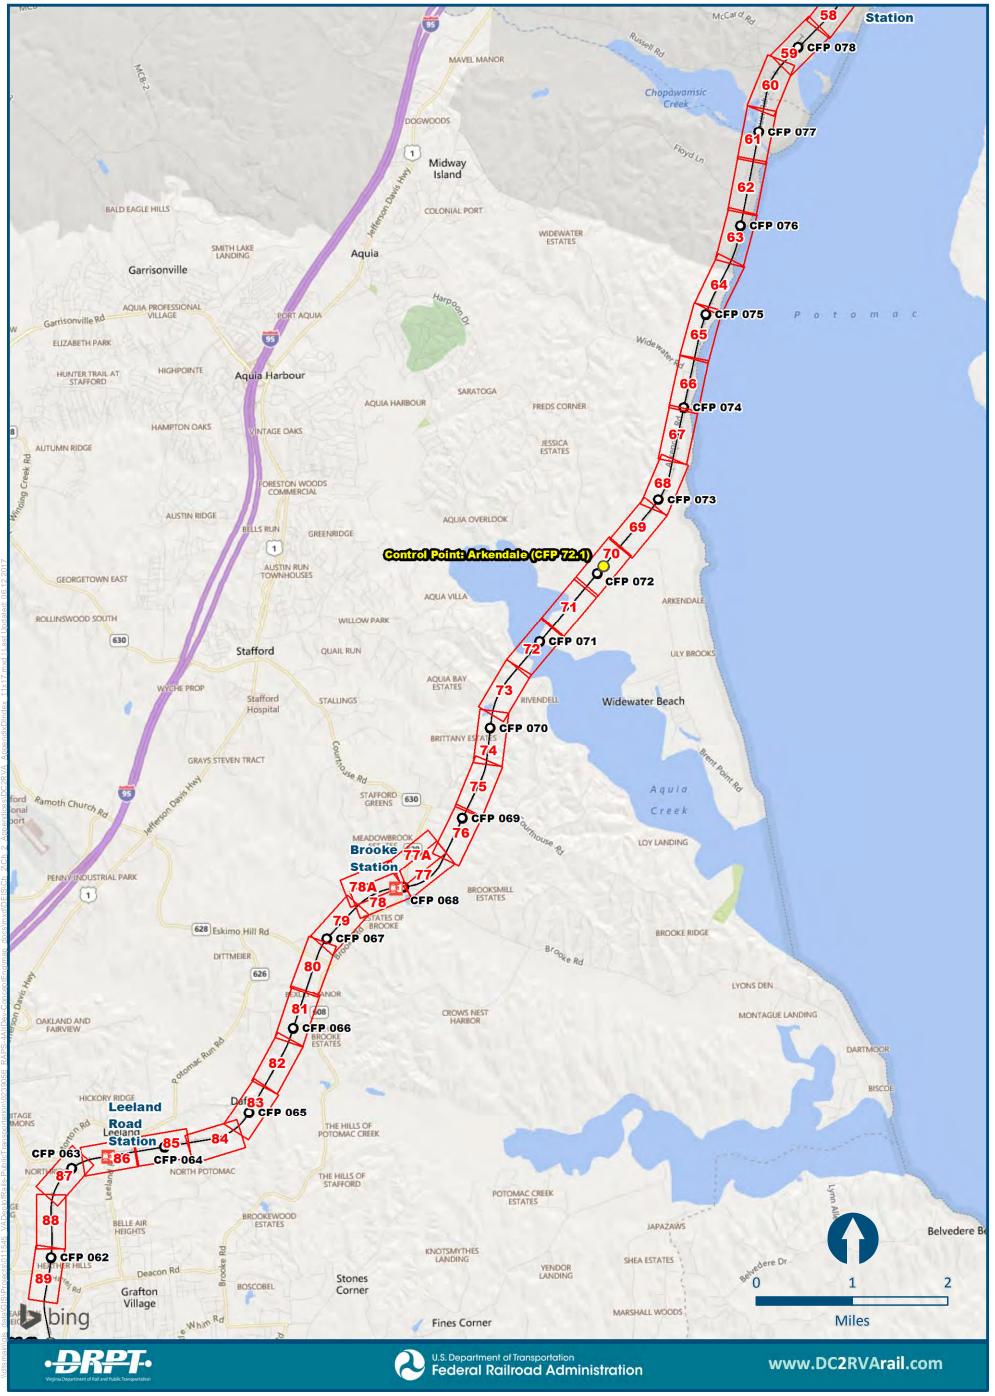

## Mapbook D-1 Build Alternative 2A Add One Track/Improve Existing Track, Index Sheet 2 of 3