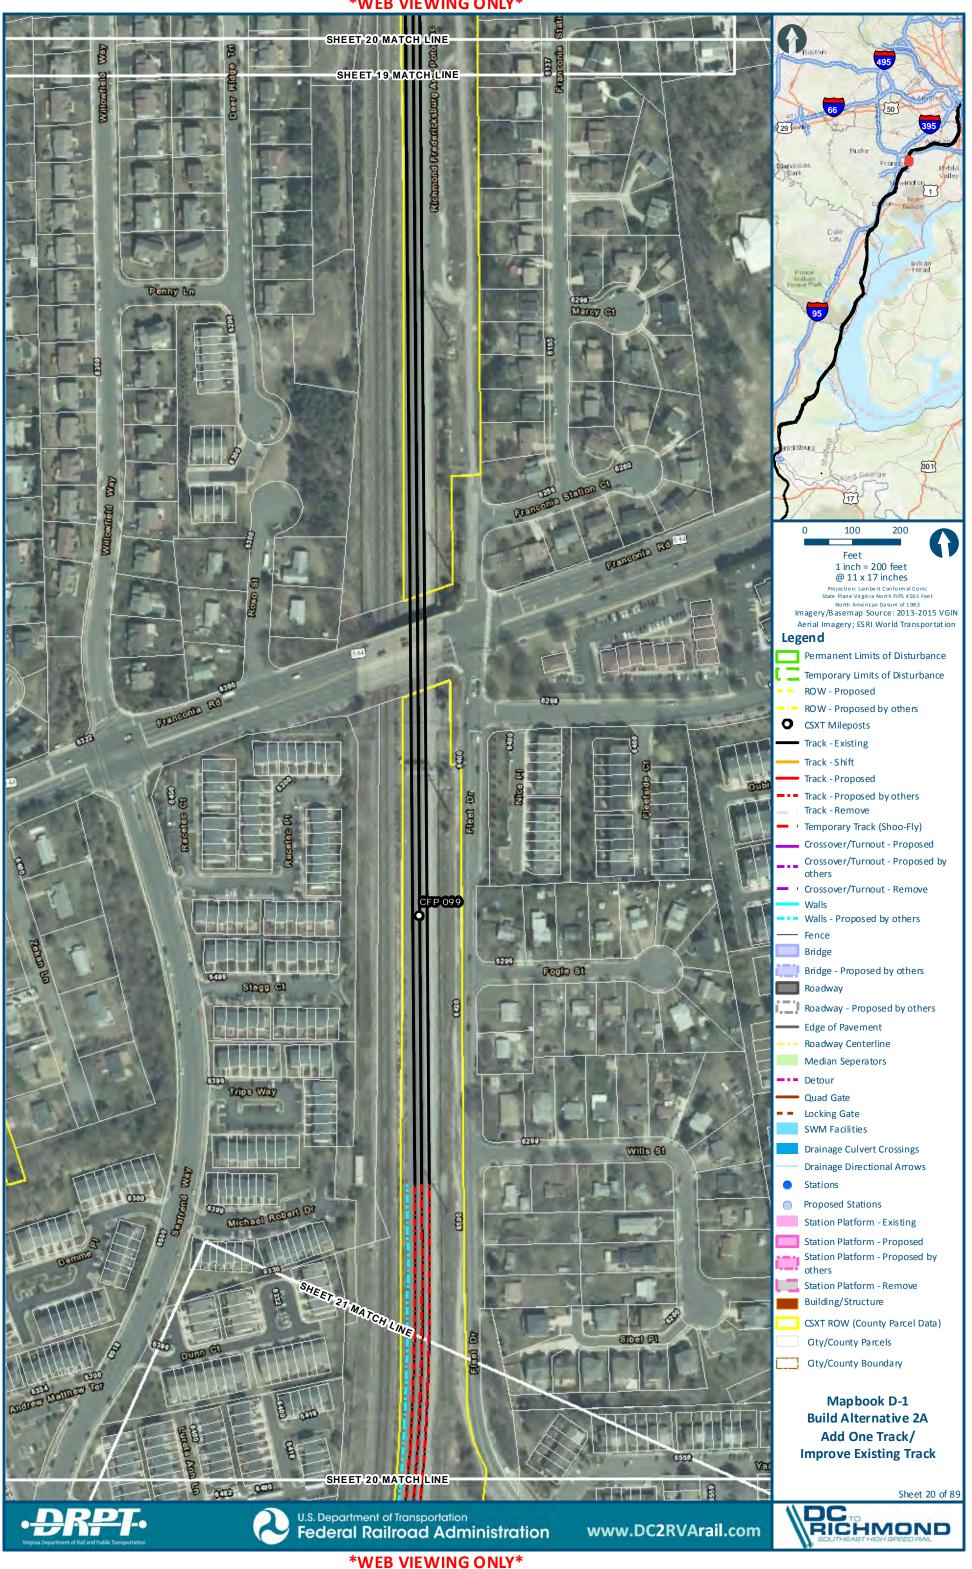

# **D** BUILD ALTERNATIVES AREA 2–NORTHERN VIRGINIA

| FIGURE D-1: BUILD ALTERNATIVE 2A, SHEET 1      | D-2 |
|------------------------------------------------|-----|
| FIGURE D-2: BUILD ALTERNATIVE 2A, SHEET 2      | D-3 |
| FIGURE D-3: BUILD ALTERNATIVE 2A, SHEET 3      | D-4 |
| MAPBOOK D-1 BUILD ALTERNATIVE 2A – INDEX SHEET | D-5 |
| MAPBOOK D-1 BUILD ALTERNATIVE 2A               | D-8 |