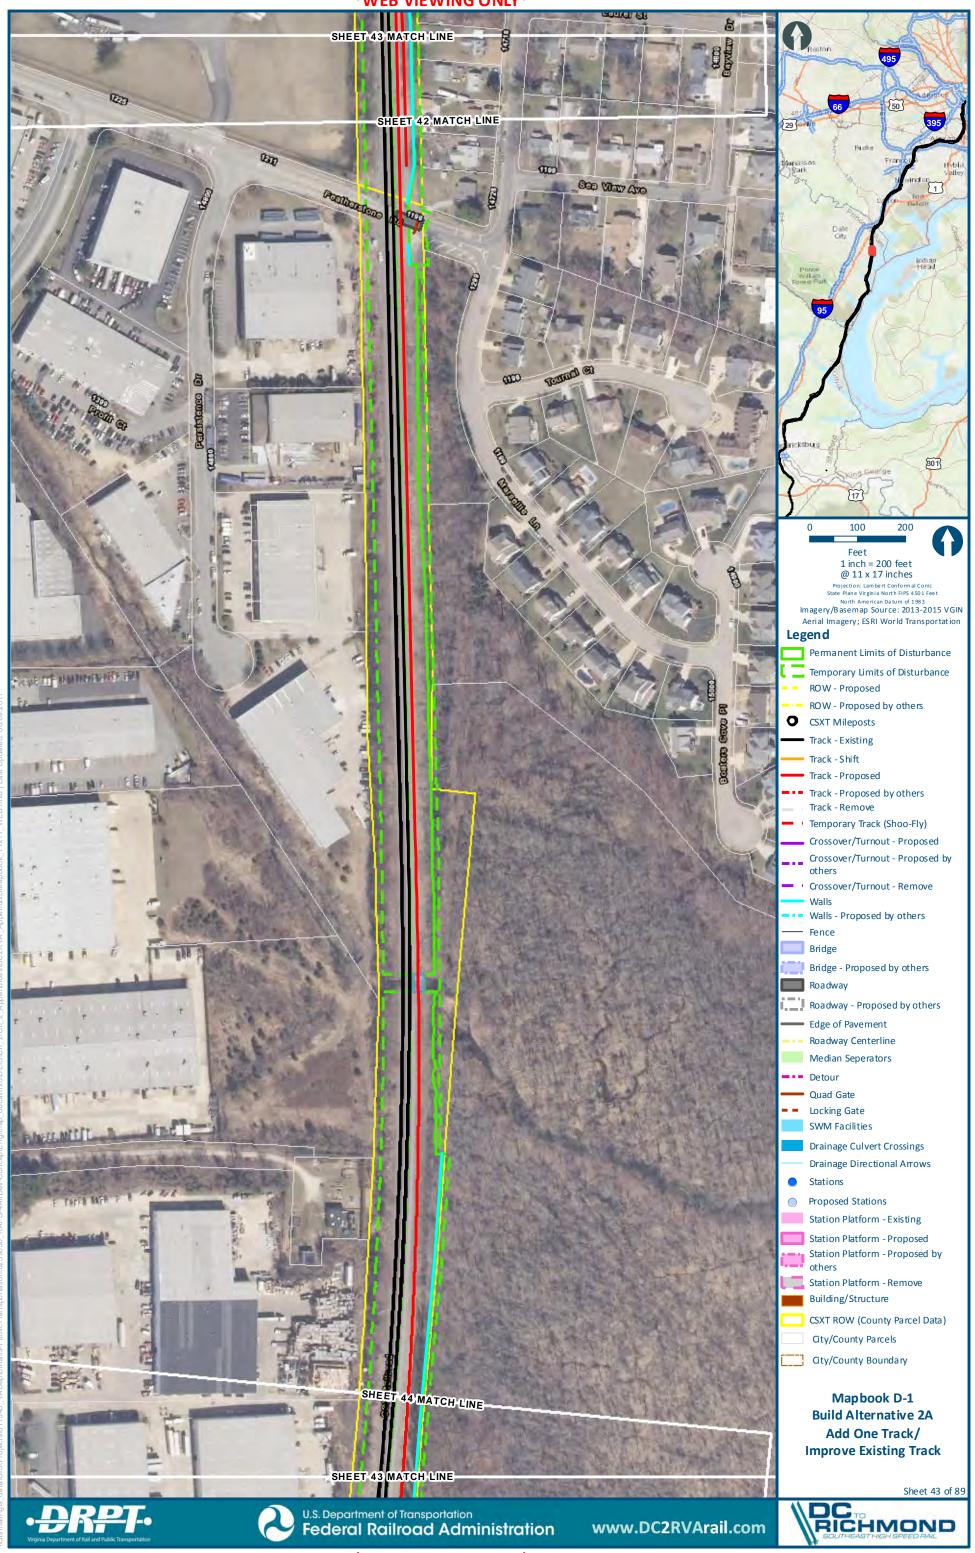

# **D** BUILD ALTERNATIVES AREA 2–NORTHERN VIRGINIA

| FIGURE D-1: BUILD ALTERNATIVE 2A, SHEET 1      | D-2 |
|------------------------------------------------|-----|
| FIGURE D-2: BUILD ALTERNATIVE 2A, SHEET 2      | D-3 |
| FIGURE D-3: BUILD ALTERNATIVE 2A, SHEET 3      | D-4 |
| MAPBOOK D-1 BUILD ALTERNATIVE 2A – INDEX SHEET | D-5 |
| MAPBOOK D-1 BUILD ALTERNATIVE 2A               | D-8 |