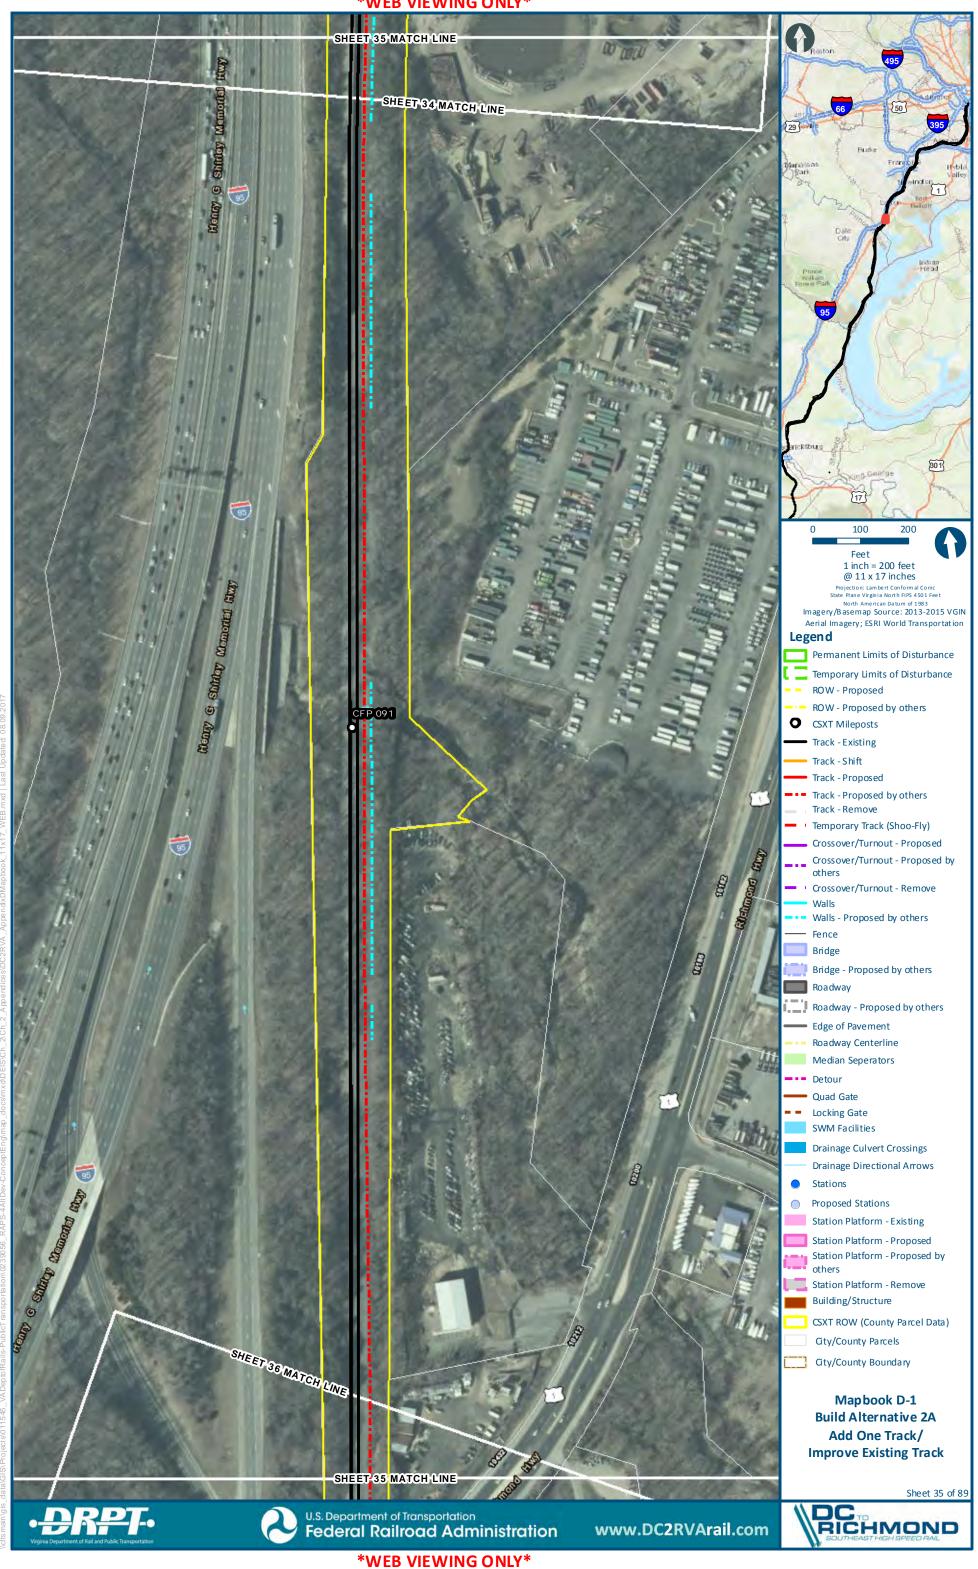

## Mapbook D-1 Build Alternative 2A Add One Track/Improve Existing Track, Index Sheet 2 of 3