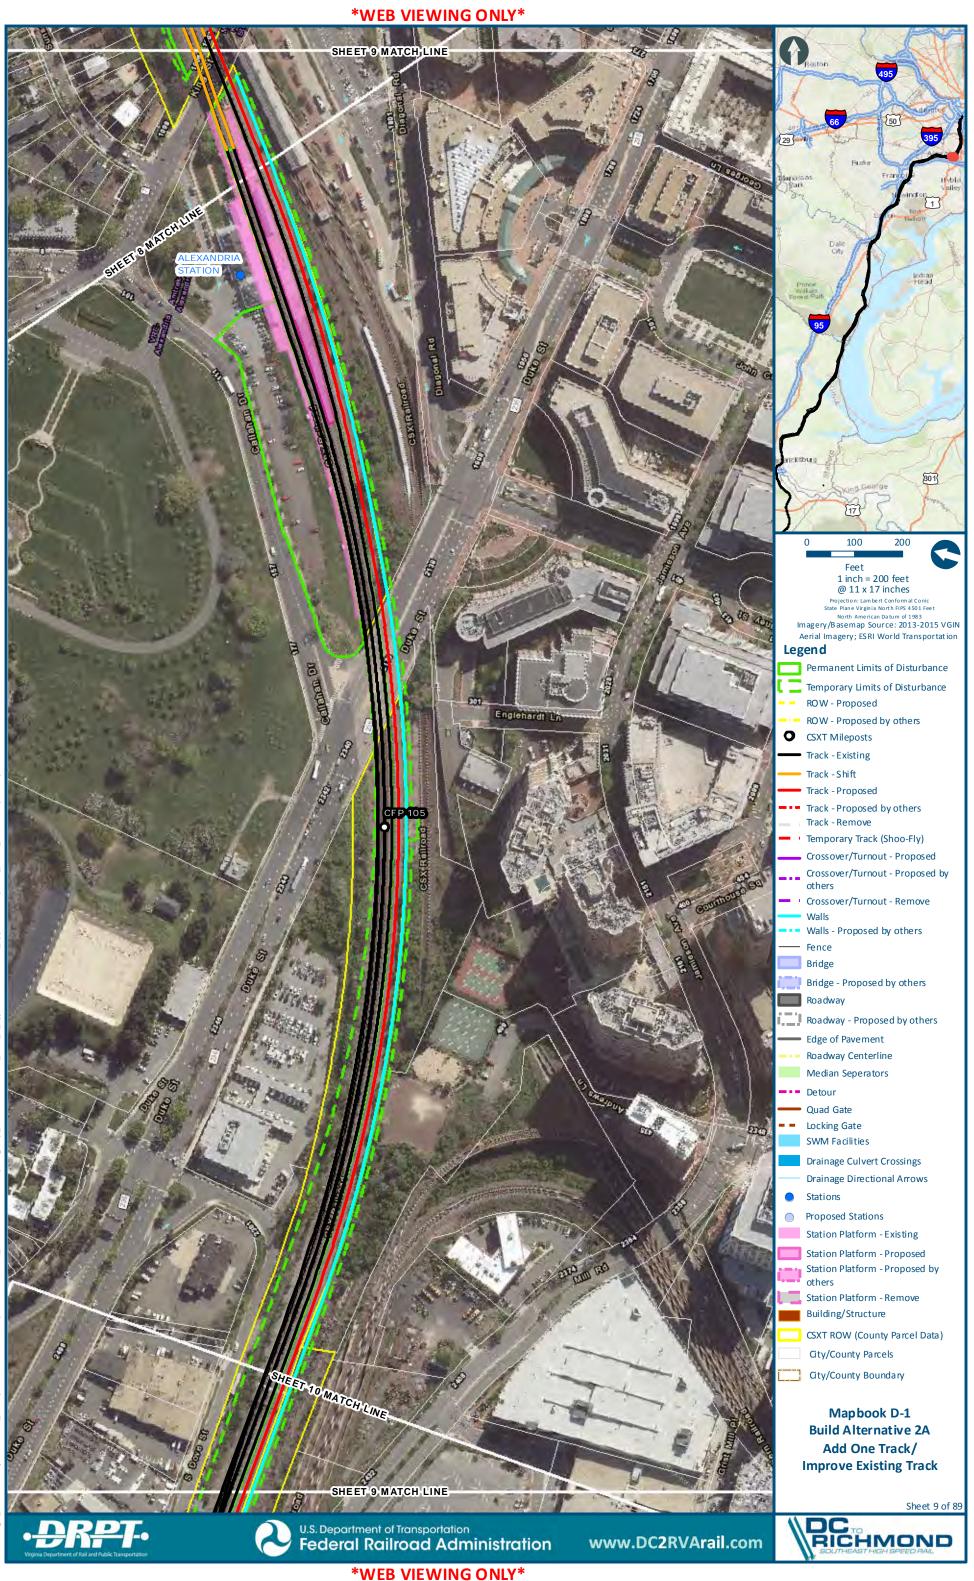

## Mapbook D-1 Build Alternative 2A Add One Track/Improve Existing Track, Index Sheet 1 of 3