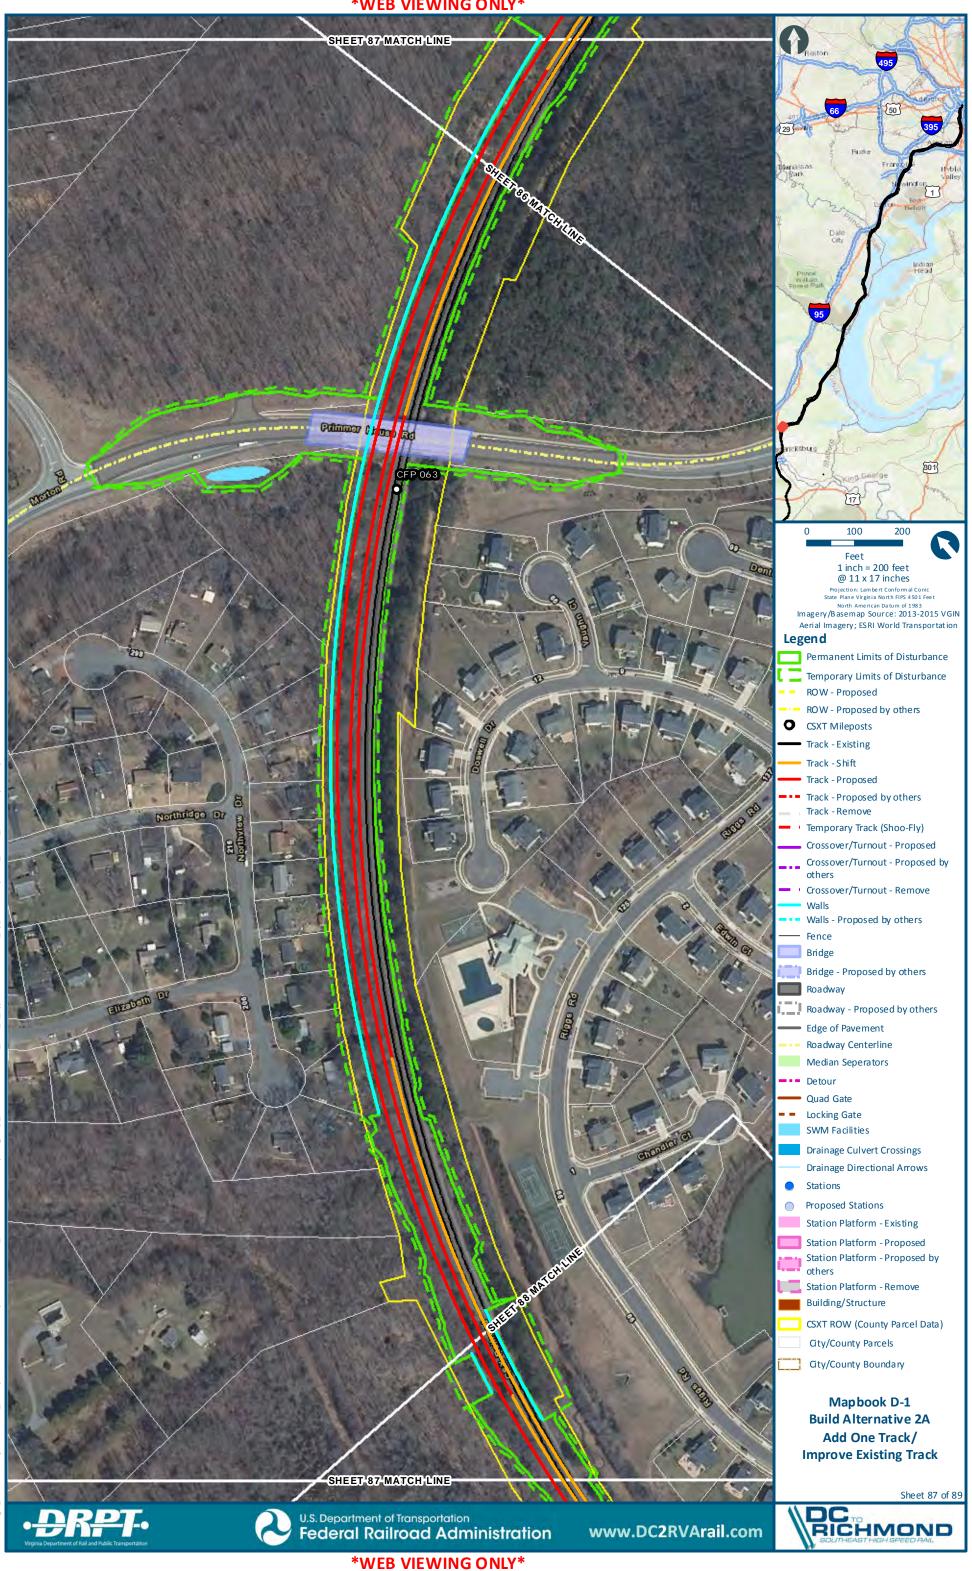

# **D** BUILD ALTERNATIVES AREA 2–NORTHERN VIRGINIA

| FIGURE D-1: BUILD ALTERNATIVE 2A, SHEET 1      | D-2 |
|------------------------------------------------|-----|
| FIGURE D-2: BUILD ALTERNATIVE 2A, SHEET 2      | D-3 |
| FIGURE D-3: BUILD ALTERNATIVE 2A, SHEET 3      | D-4 |
| MAPBOOK D-1 BUILD ALTERNATIVE 2A – INDEX SHEET | D-5 |
| MAPBOOK D-1 BUILD ALTERNATIVE 2A               | D-8 |