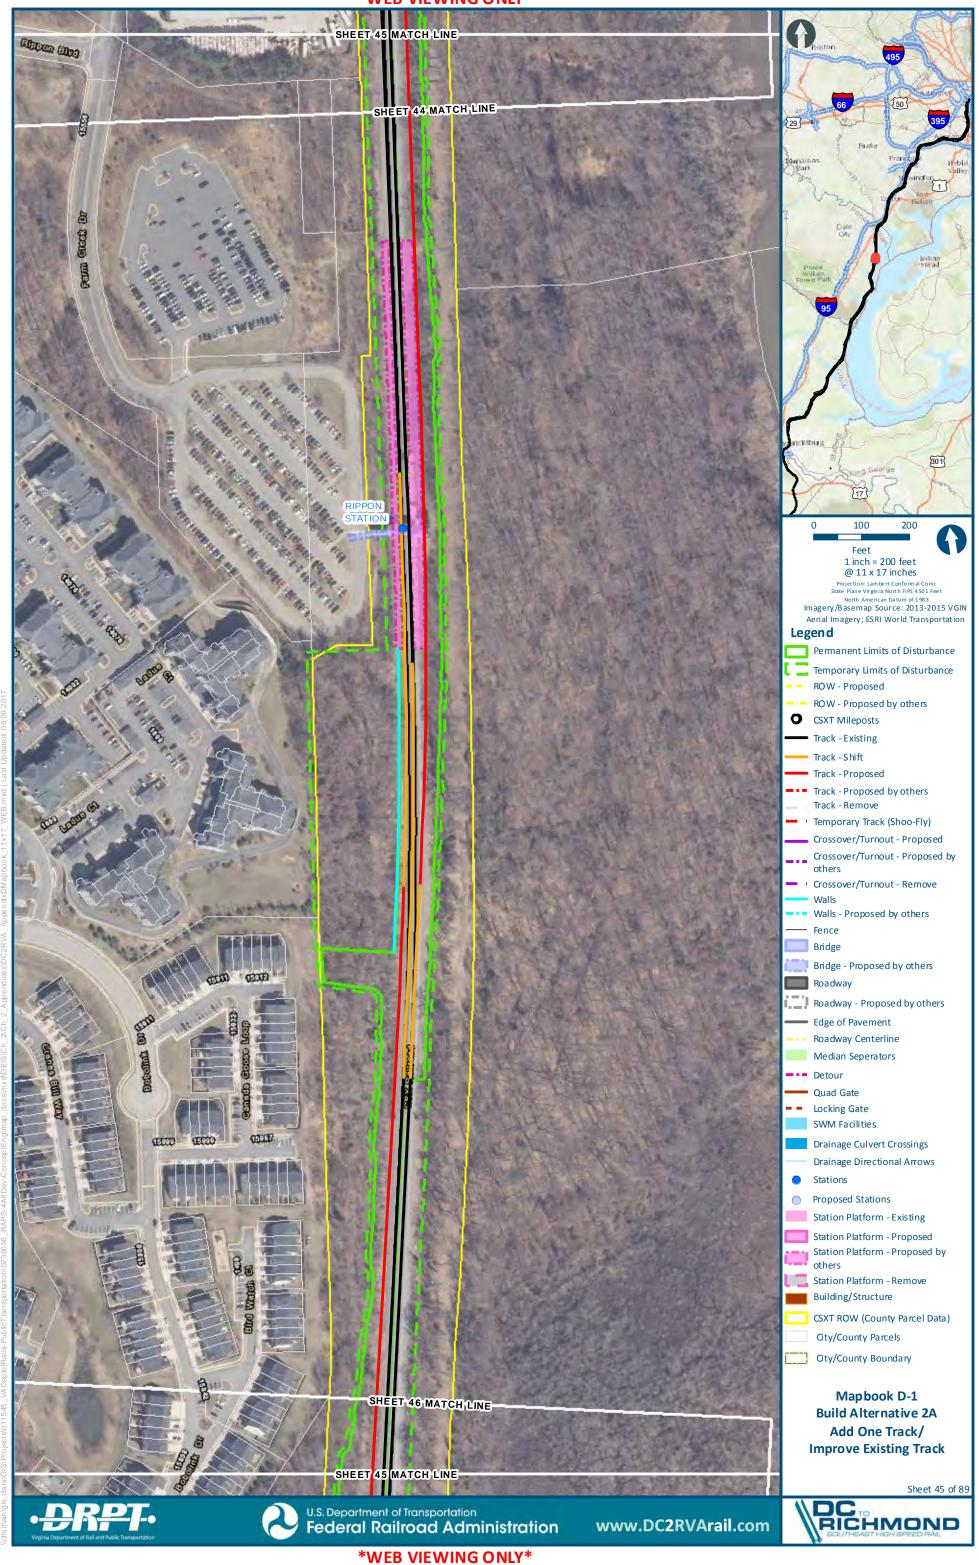

## Mapbook D-1 Build Alternative 2A Add One Track/Improve Existing Track, Index Sheet 1 of 3