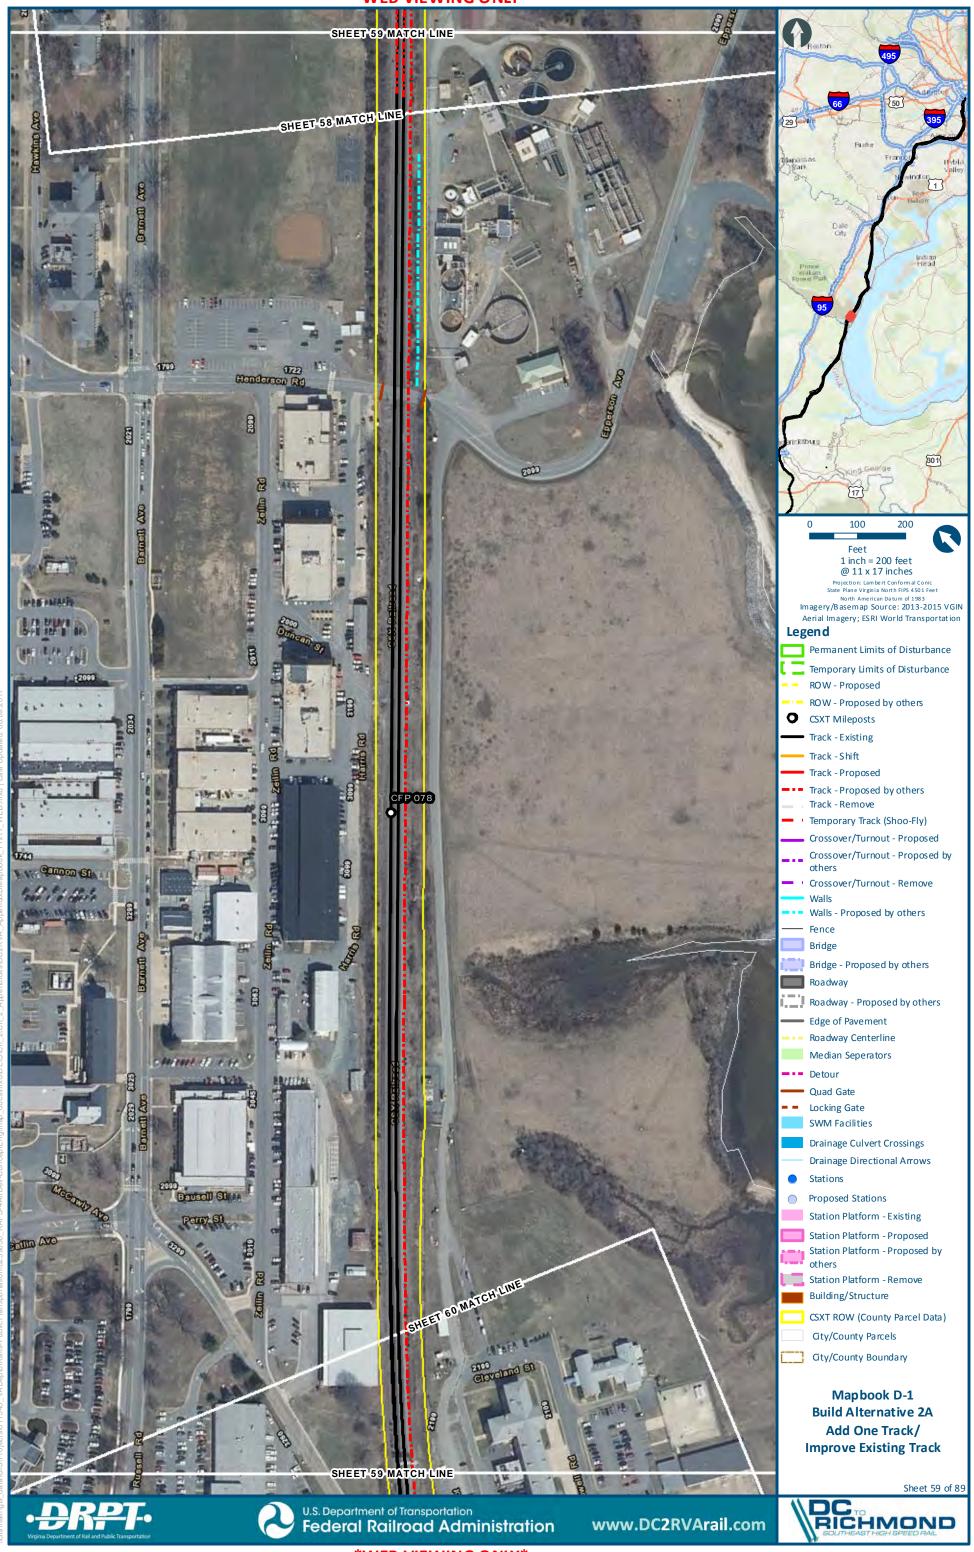

UILD ALTERNATIVE 2A, SHEET 3      | D-4 |
| MAPBOOK D-1 BUILD ALTERNATIVE 2A – INDEX SHEET | D-5 |
| MAPBOOK D-1 BUILD ALTERNATIVE 2A               | D-8 |











## Mapbook D-1 Build Alternative 2A Add One Track/Improve Existing Track, Index Sheet 1 of 3





## Mapbook D-1 Build Alternative 2A Add One Track/Improve Existing Track, Index Sheet 2 of 3





## Mapbook D-1 Build Alternative 2A Add One Track/Improve Existing Track, Index Sheet 3 of 3







































s main gis\_datalGIS! Projects\011545\_VADeptofRails-PublicTransportation\0239056\_RAPS-4AltDev-Cor



















1020

-

8

000

(adar)















































\\clts main\gis\_data\GIS\Projects\011545\_VA DeptofRails-PublicT ransportation\0239056\_RA











































D-75























D-85