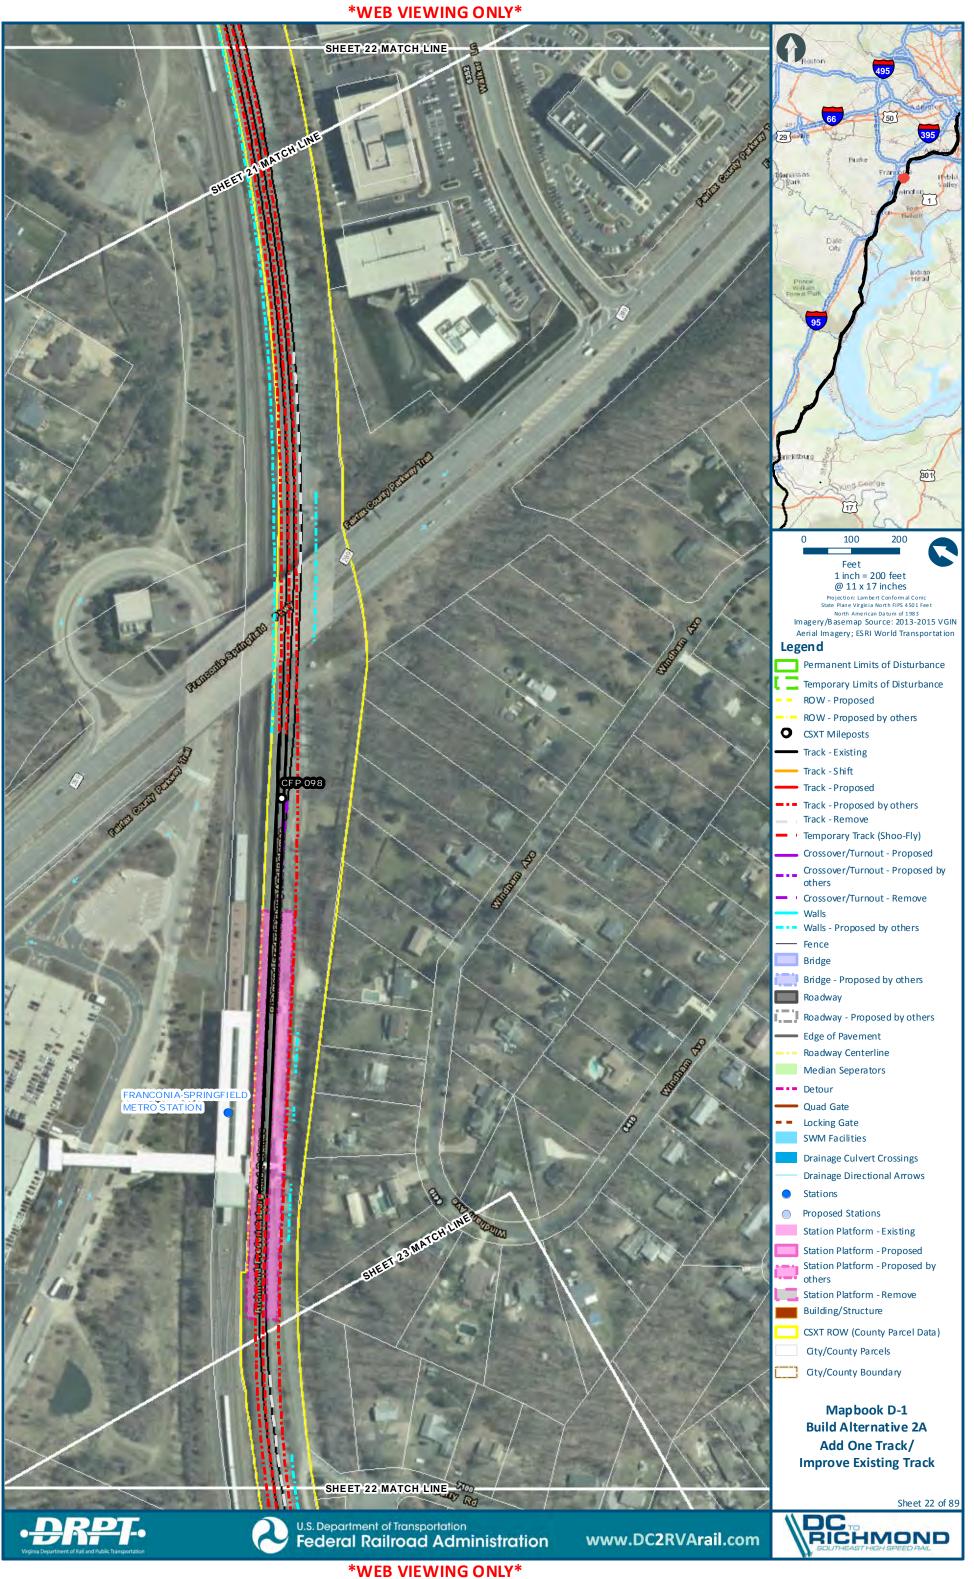

# **D** BUILD ALTERNATIVES AREA 2–NORTHERN VIRGINIA

| FIGURE D-1: BUILD ALTERNATIVE 2A, SHEET 1      | D-2 |
|------------------------------------------------|-----|
| FIGURE D-2: BUILD ALTERNATIVE 2A, SHEET 2      | D-3 |
| FIGURE D-3: BUILD ALTERNATIVE 2A, SHEET 3      | D-4 |
| MAPBOOK D-1 BUILD ALTERNATIVE 2A – INDEX SHEET | D-5 |
| MAPBOOK D-1 BUILD ALTERNATIVE 2A               | D-8 |