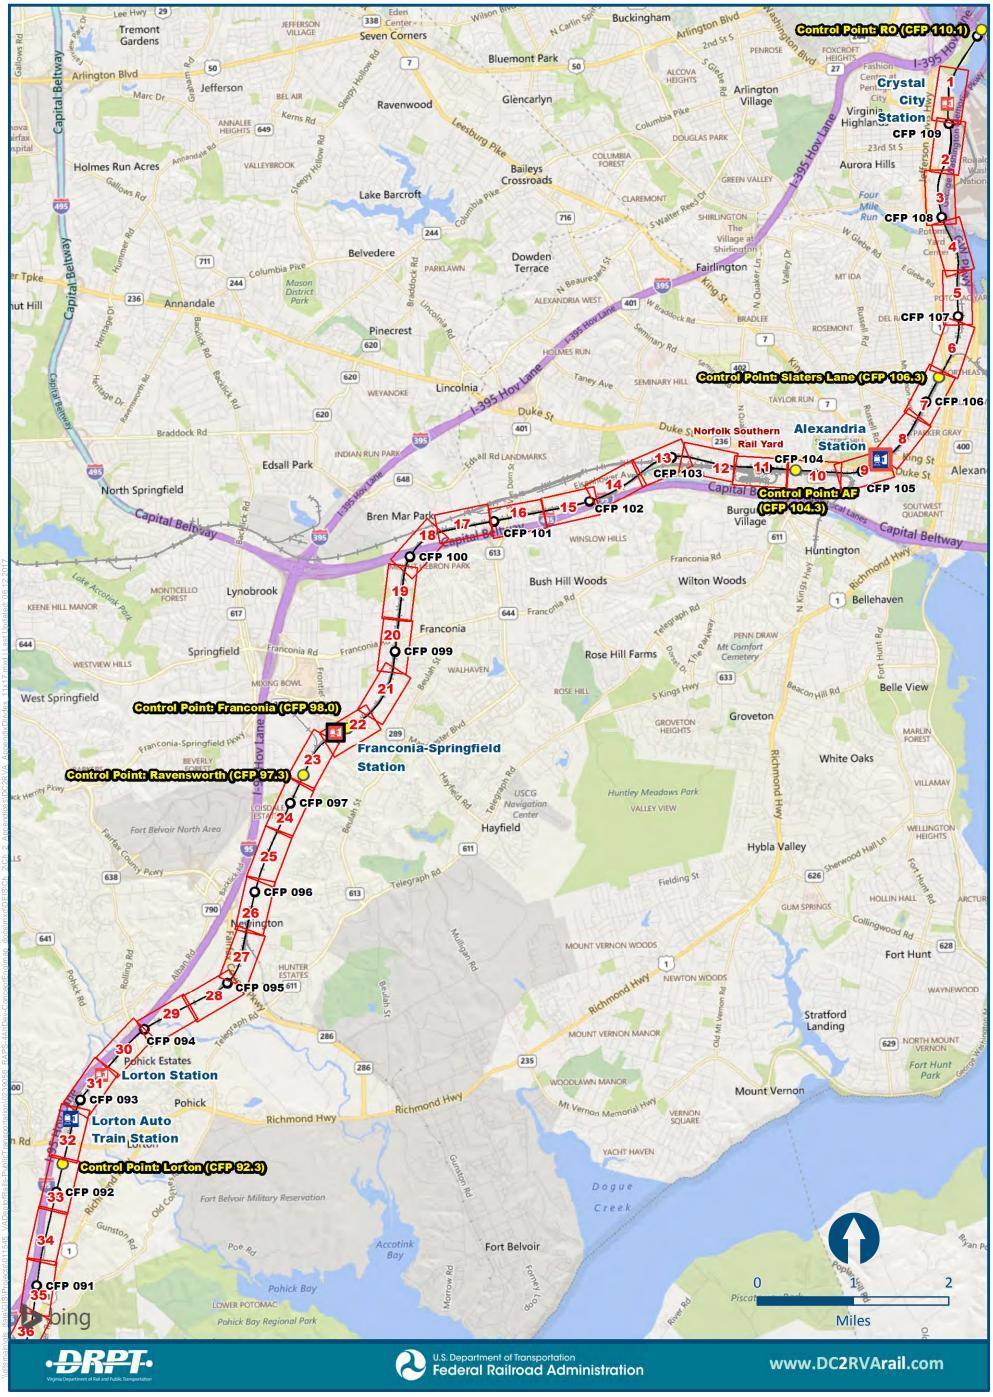

# **D** BUILD ALTERNATIVES AREA 2–NORTHERN VIRGINIA

| FIGURE D-1: BUILD ALTERNATIVE 2A, SHEET 1      | D-2 |
|------------------------------------------------|-----|
| FIGURE D-2: BUILD ALTERNATIVE 2A, SHEET 2      | D-3 |
| FIGURE D-3: BUILD ALTERNATIVE 2A, SHEET 3      | D-4 |
| MAPBOOK D-1 BUILD ALTERNATIVE 2A – INDEX SHEET | D-5 |
| MAPBOOK D-1 BUILD ALTERNATIVE 2A               | D-8 |