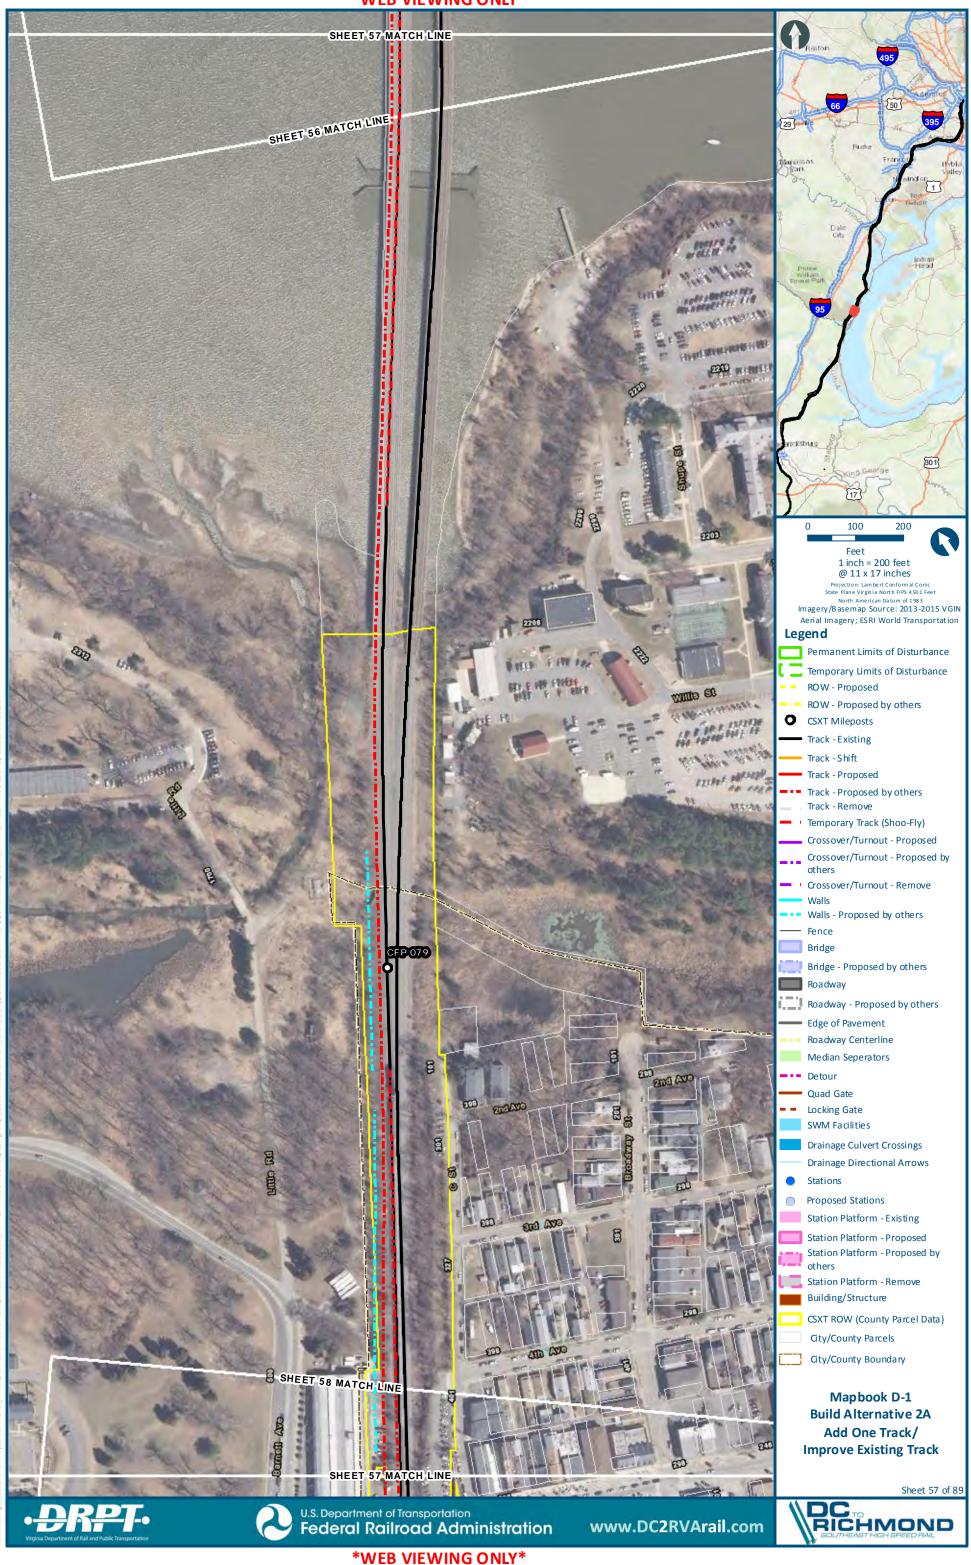

3: BUILD ALTERNATIVE 2A, SHEET 3      | D-4 |
| MAPBOOK D-1 BUILD ALTERNATIVE 2A – INDEX SHEET | D-5 |
| MAPBOOK D-1 BUILD ALTERNATIVE 2A               | D-8 |











## Mapbook D-1 Build Alternative 2A Add One Track/Improve Existing Track, Index Sheet 1 of 3





## Mapbook D-1 Build Alternative 2A Add One Track/Improve Existing Track, Index Sheet 2 of 3





## Mapbook D-1 Build Alternative 2A Add One Track/Improve Existing Track, Index Sheet 3 of 3







































s main gis\_datalGIS! Projects\011545\_VADeptofRails-PublicTransportation\0239056\_RAPS-4AltDev-Cor



















1020

-

8

000

(adar)















































\\clts main\gis\_data\GIS\Projects\011545\_VA DeptofRails-PublicT ransportation\0239056\_RA











































D-75























D-85