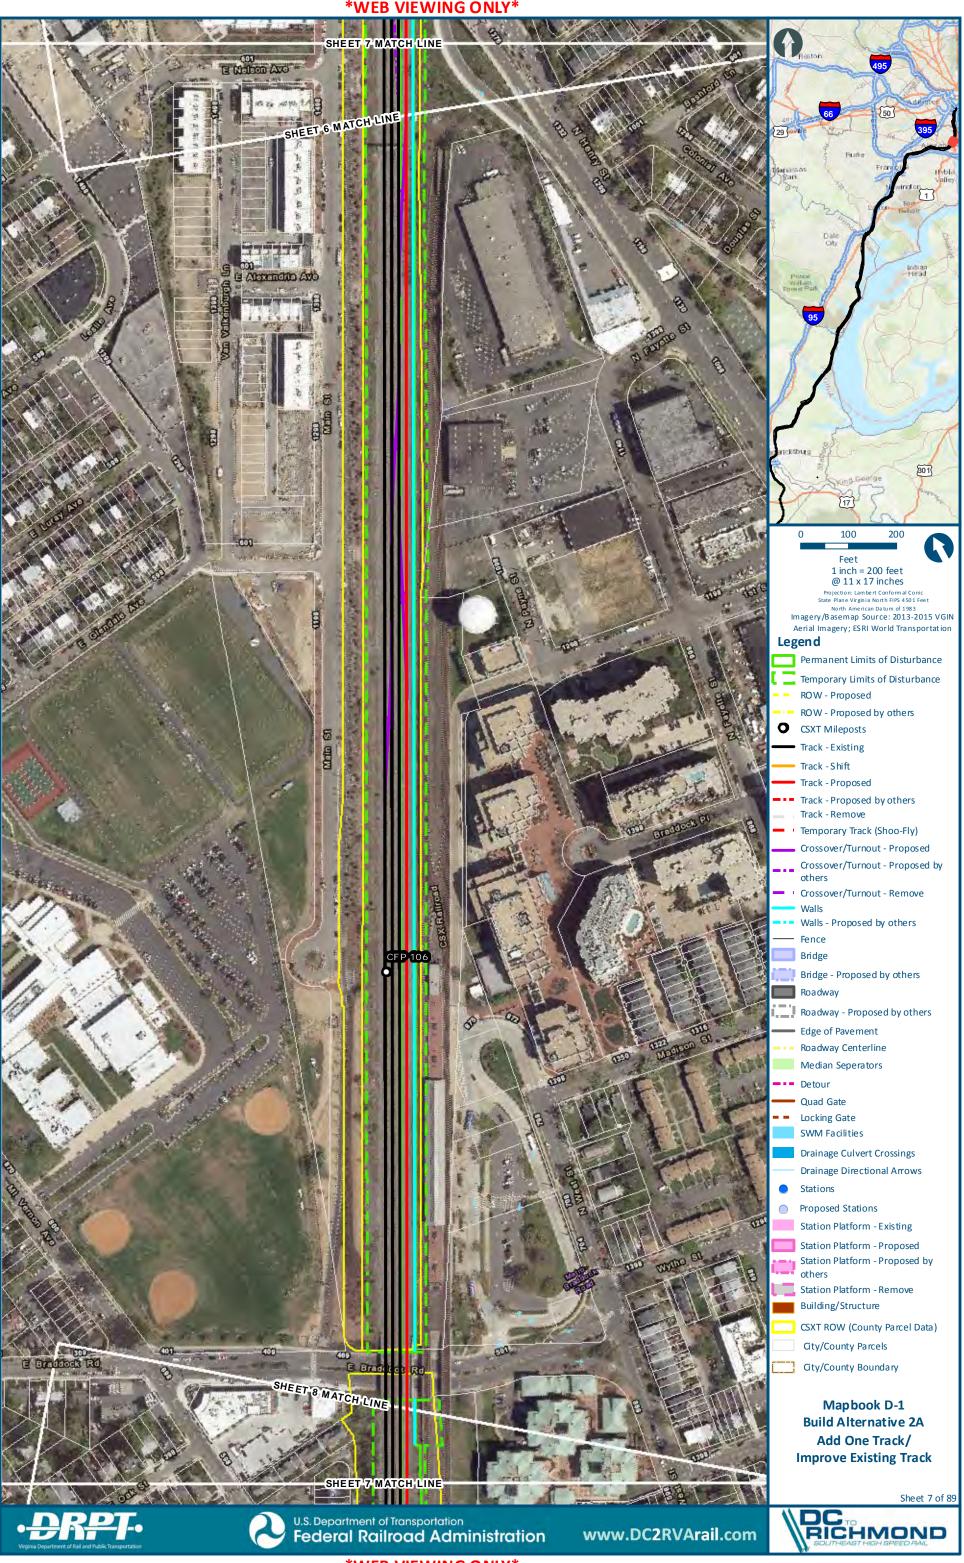

## Mapbook D-1 Build Alternative 2A Add One Track/Improve Existing Track, Index Sheet 1 of 3