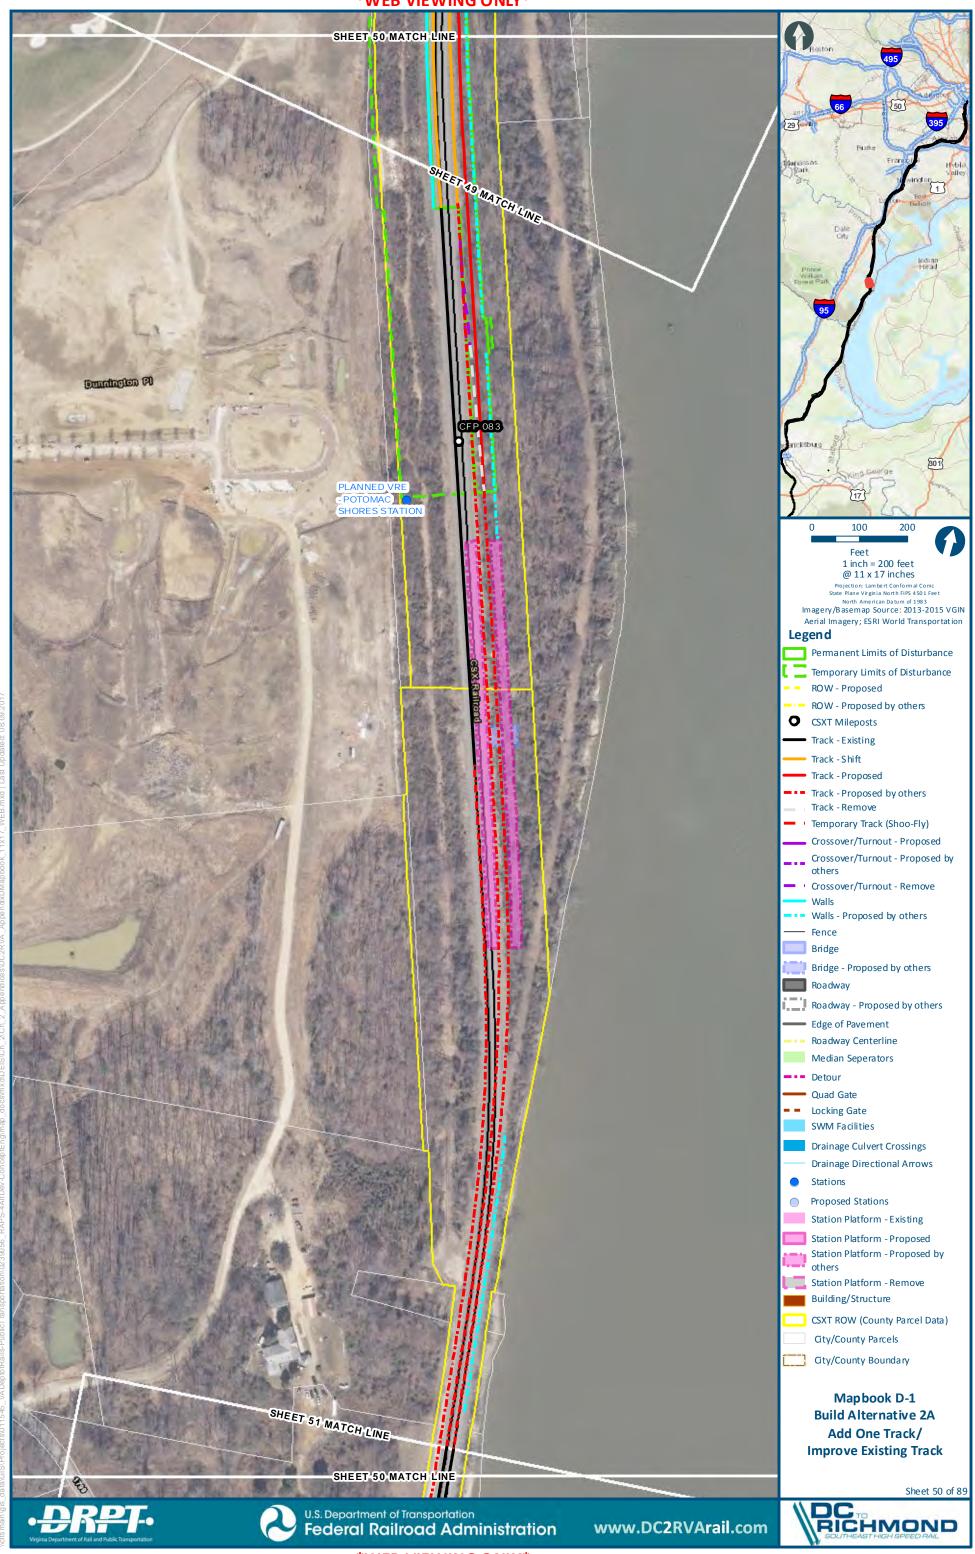

# **D** BUILD ALTERNATIVES AREA 2–NORTHERN VIRGINIA

| FIGURE D-1: BUILD ALTERNATIVE 2A, SHEET 1      | D-2 |
|------------------------------------------------|-----|
| FIGURE D-2: BUILD ALTERNATIVE 2A, SHEET 2      | D-3 |
| FIGURE D-3: BUILD ALTERNATIVE 2A, SHEET 3      | D-4 |
| MAPBOOK D-1 BUILD ALTERNATIVE 2A – INDEX SHEET | D-5 |
| MAPBOOK D-1 BUILD ALTERNATIVE 2A               | D-8 |