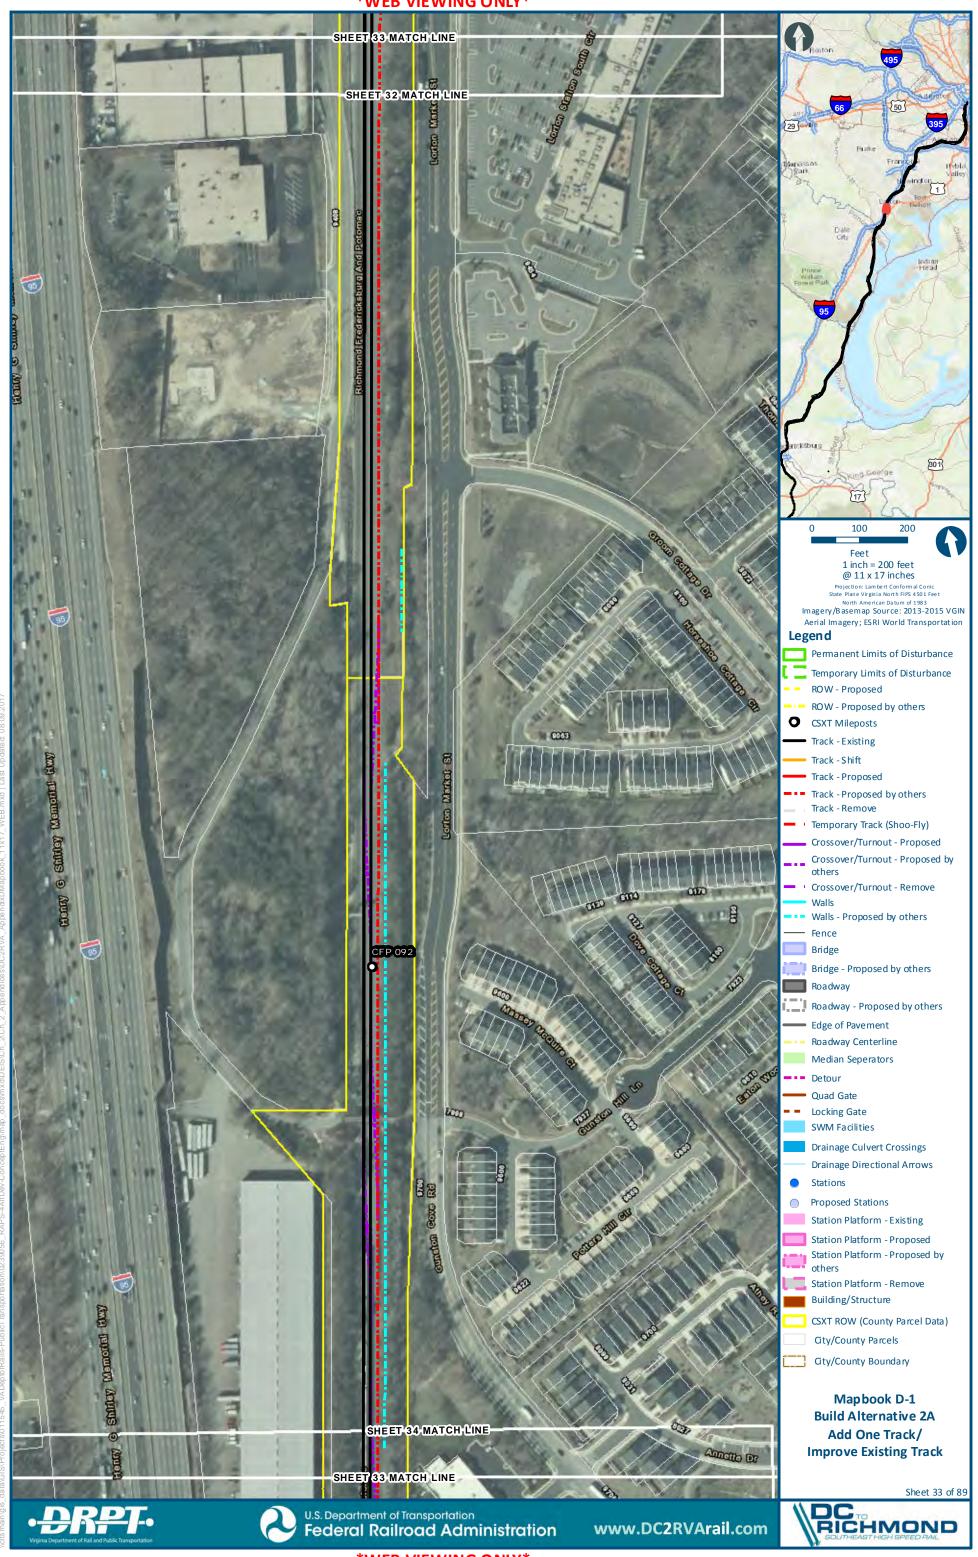

## Mapbook D-1 Build Alternative 2A Add One Track/Improve Existing Track, Index Sheet 2 of 3