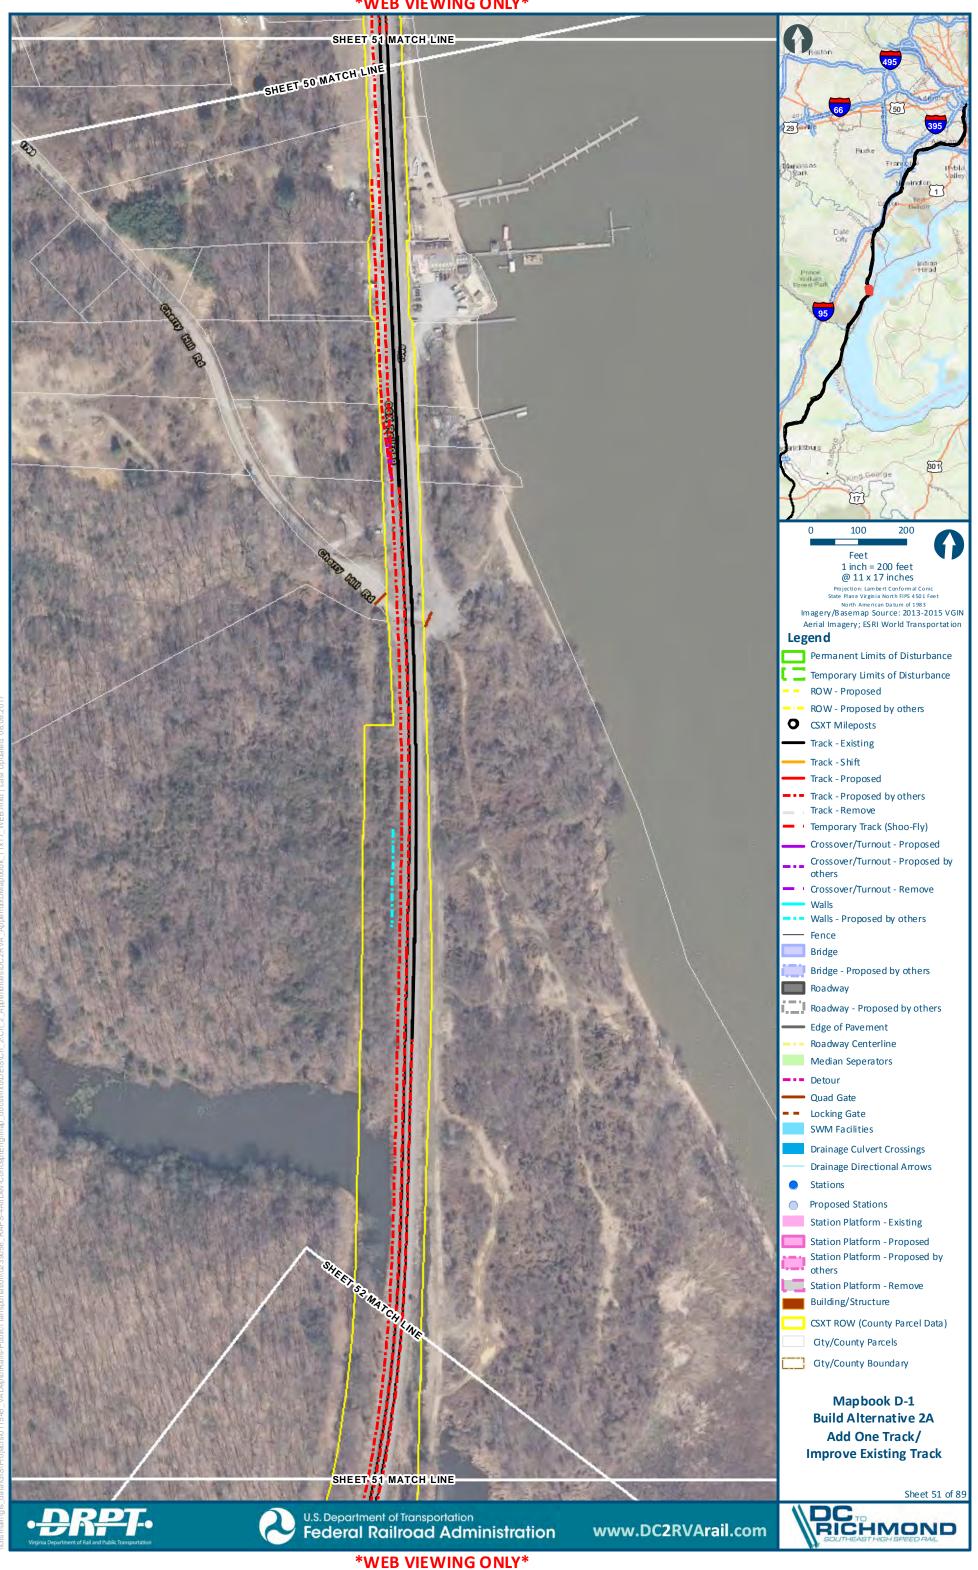

# **D** BUILD ALTERNATIVES AREA 2–NORTHERN VIRGINIA

| FIGURE D-1: BUILD ALTERNATIVE 2A, SHEET 1      | D-2 |
|------------------------------------------------|-----|
| FIGURE D-2: BUILD ALTERNATIVE 2A, SHEET 2      | D-3 |
| FIGURE D-3: BUILD ALTERNATIVE 2A, SHEET 3      | D-4 |
| MAPBOOK D-1 BUILD ALTERNATIVE 2A – INDEX SHEET | D-5 |
| MAPBOOK D-1 BUILD ALTERNATIVE 2A               | D-8 |