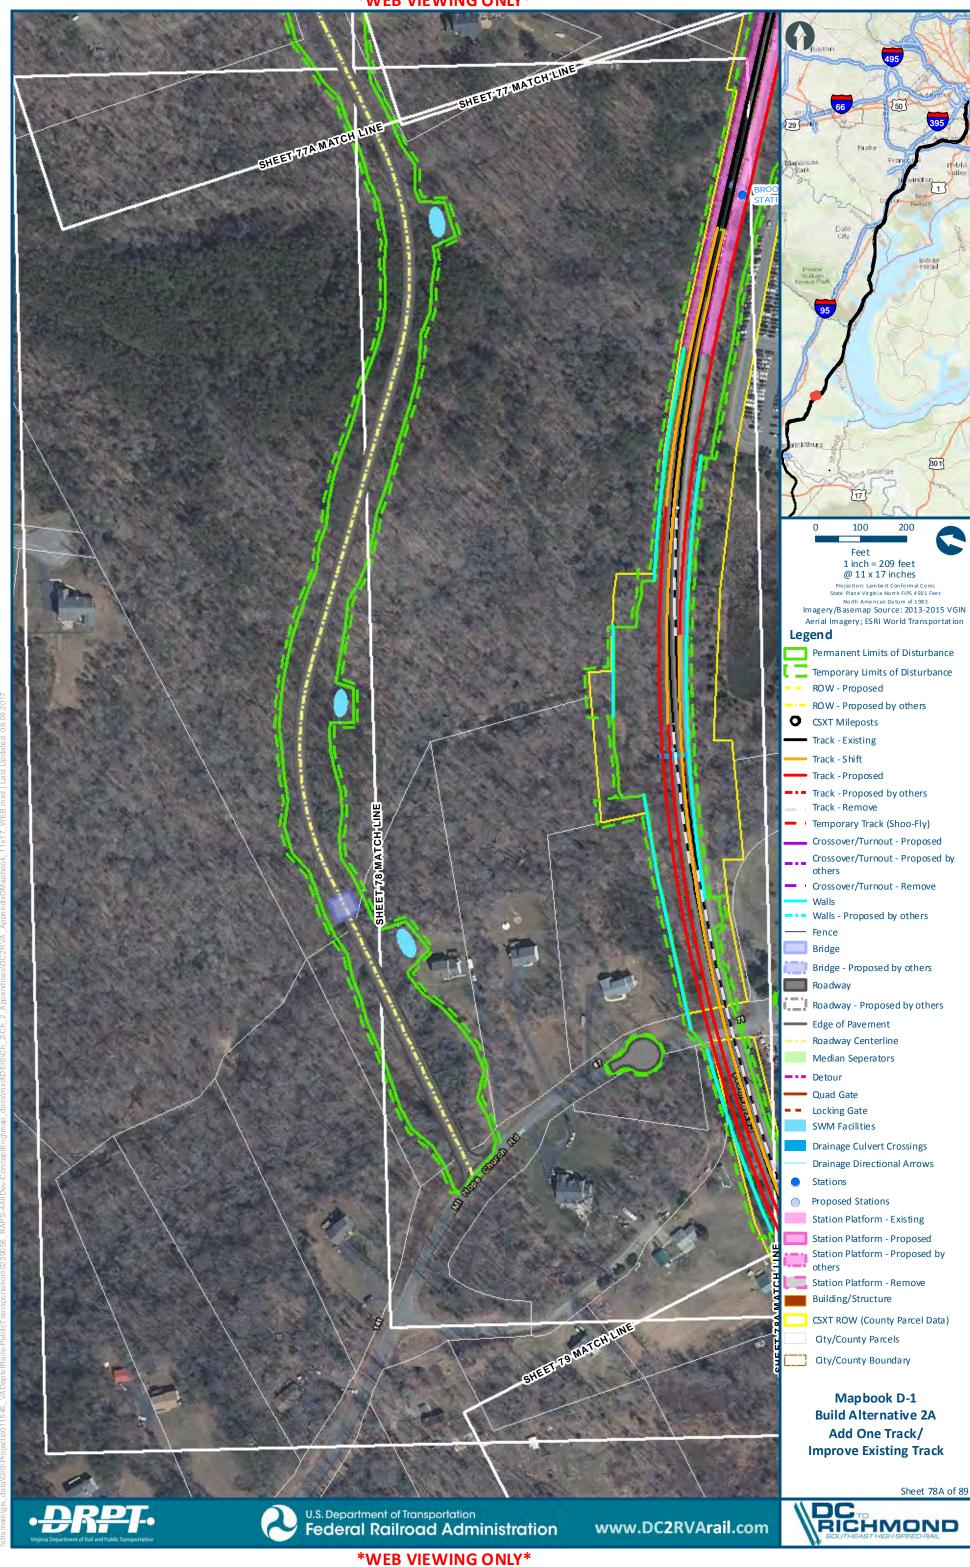

# **D** BUILD ALTERNATIVES AREA 2–NORTHERN VIRGINIA

| FIGURE D-1: BUILD ALTERNATIVE 2A, SHEET 1      | D-2 |
|------------------------------------------------|-----|
| FIGURE D-2: BUILD ALTERNATIVE 2A, SHEET 2      | D-3 |
| FIGURE D-3: BUILD ALTERNATIVE 2A, SHEET 3      | D-4 |
| MAPBOOK D-1 BUILD ALTERNATIVE 2A – INDEX SHEET | D-5 |
| MAPBOOK D-1 BUILD ALTERNATIVE 2A               | D-8 |