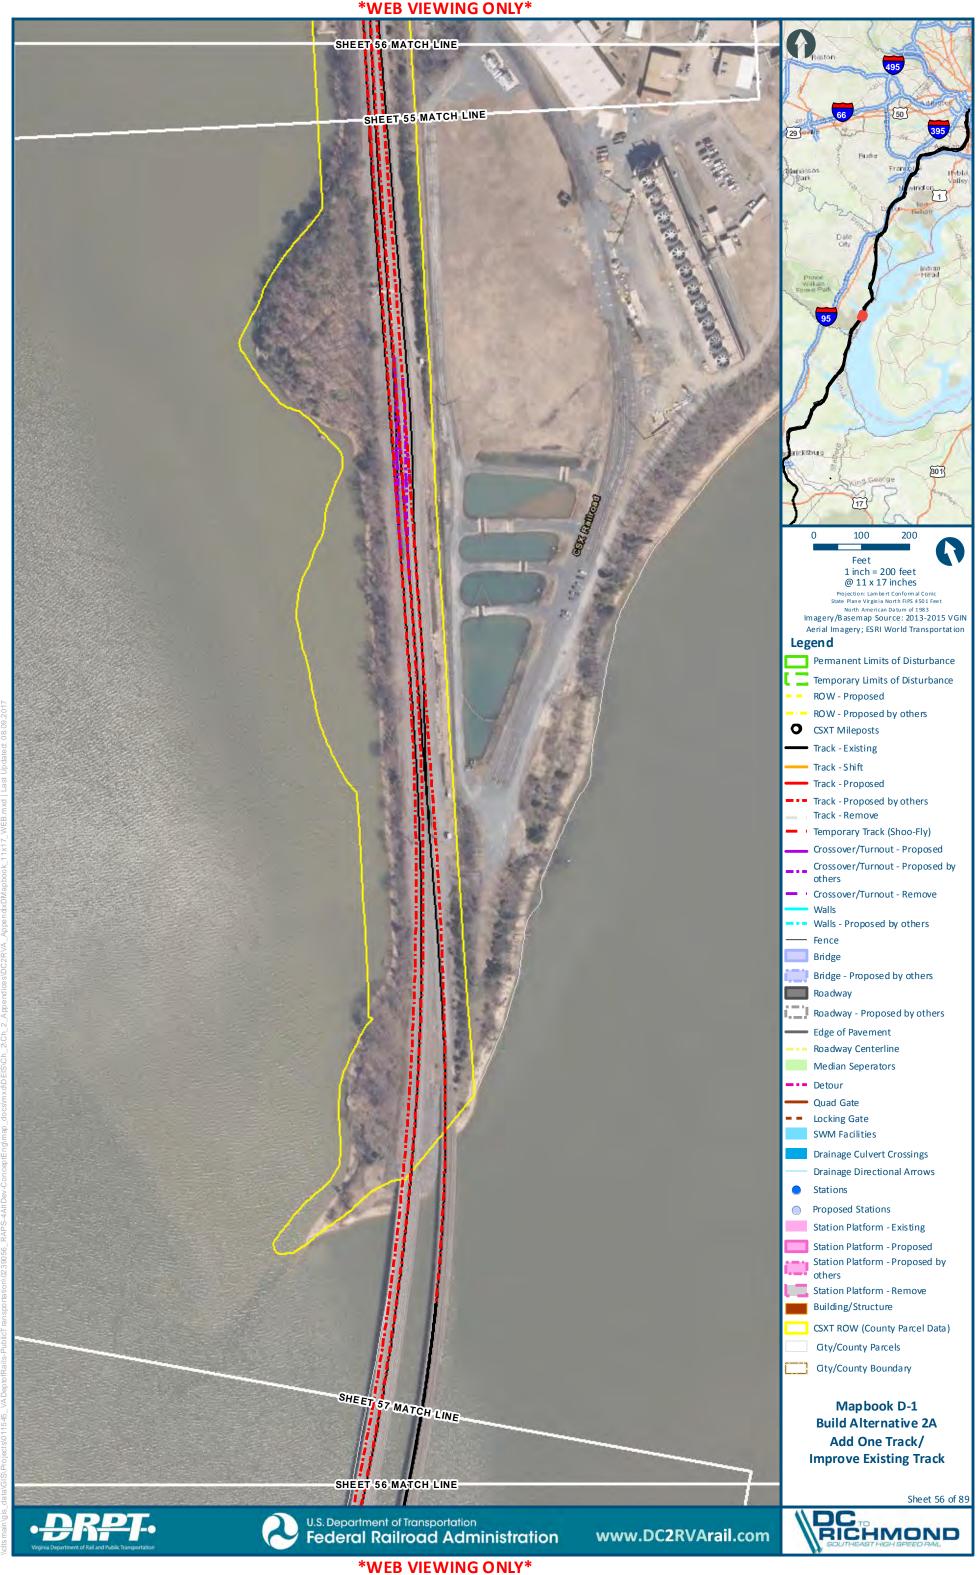

D-3: BUILD ALTERNATIVE 2A, SHEET 3      | D-4 |
| MAPBOOK D-1 BUILD ALTERNATIVE 2A – INDEX SHEET | D-5 |
| MAPBOOK D-1 BUILD ALTERNATIVE 2A               | D-8 |











## Mapbook D-1 Build Alternative 2A Add One Track/Improve Existing Track, Index Sheet 1 of 3





## Mapbook D-1 Build Alternative 2A Add One Track/Improve Existing Track, Index Sheet 2 of 3





## Mapbook D-1 Build Alternative 2A Add One Track/Improve Existing Track, Index Sheet 3 of 3







































s main gis\_datalGIS! Projects\011545\_VADeptofRails-PublicTransportation\0239056\_RAPS-4AltDev-Cor



















1020

-

8

000

(adar)















































\\clts main\gis\_data\GIS\Projects\011545\_VA DeptofRails-PublicT ransportation\0239056\_RA











































D-75























D-85