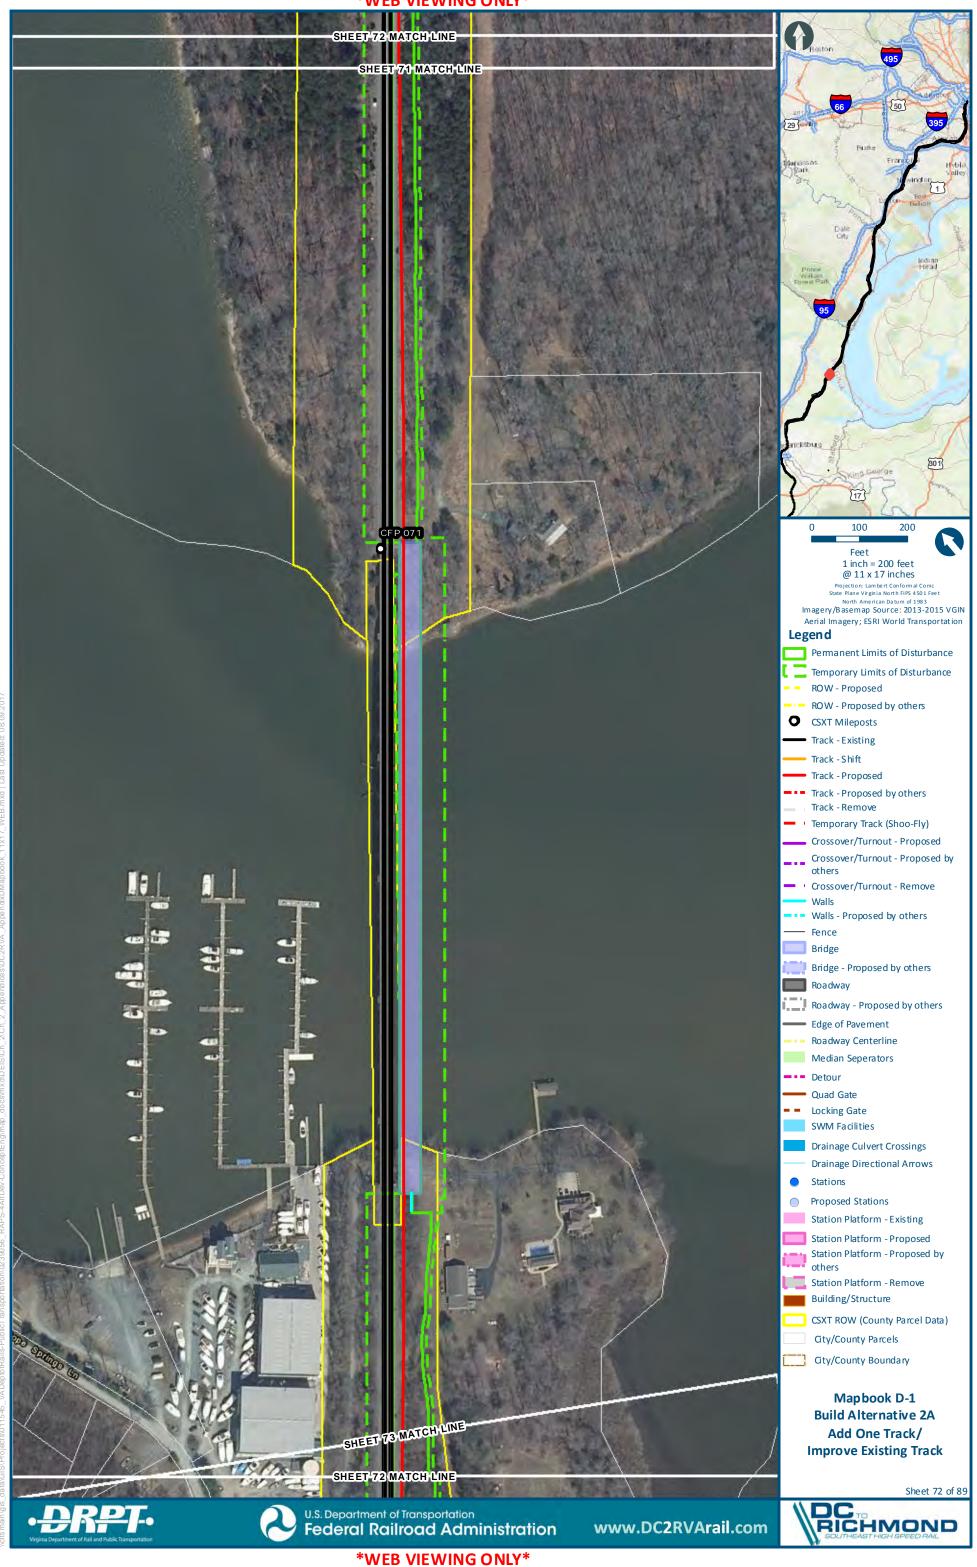

# **D** BUILD ALTERNATIVES AREA 2–NORTHERN VIRGINIA

| FIGURE D-1: BUILD ALTERNATIVE 2A, SHEET 1      | D-2 |
|------------------------------------------------|-----|
| FIGURE D-2: BUILD ALTERNATIVE 2A, SHEET 2      | D-3 |
| FIGURE D-3: BUILD ALTERNATIVE 2A, SHEET 3      | D-4 |
| MAPBOOK D-1 BUILD ALTERNATIVE 2A – INDEX SHEET | D-5 |
| MAPBOOK D-1 BUILD ALTERNATIVE 2A               | D-8 |