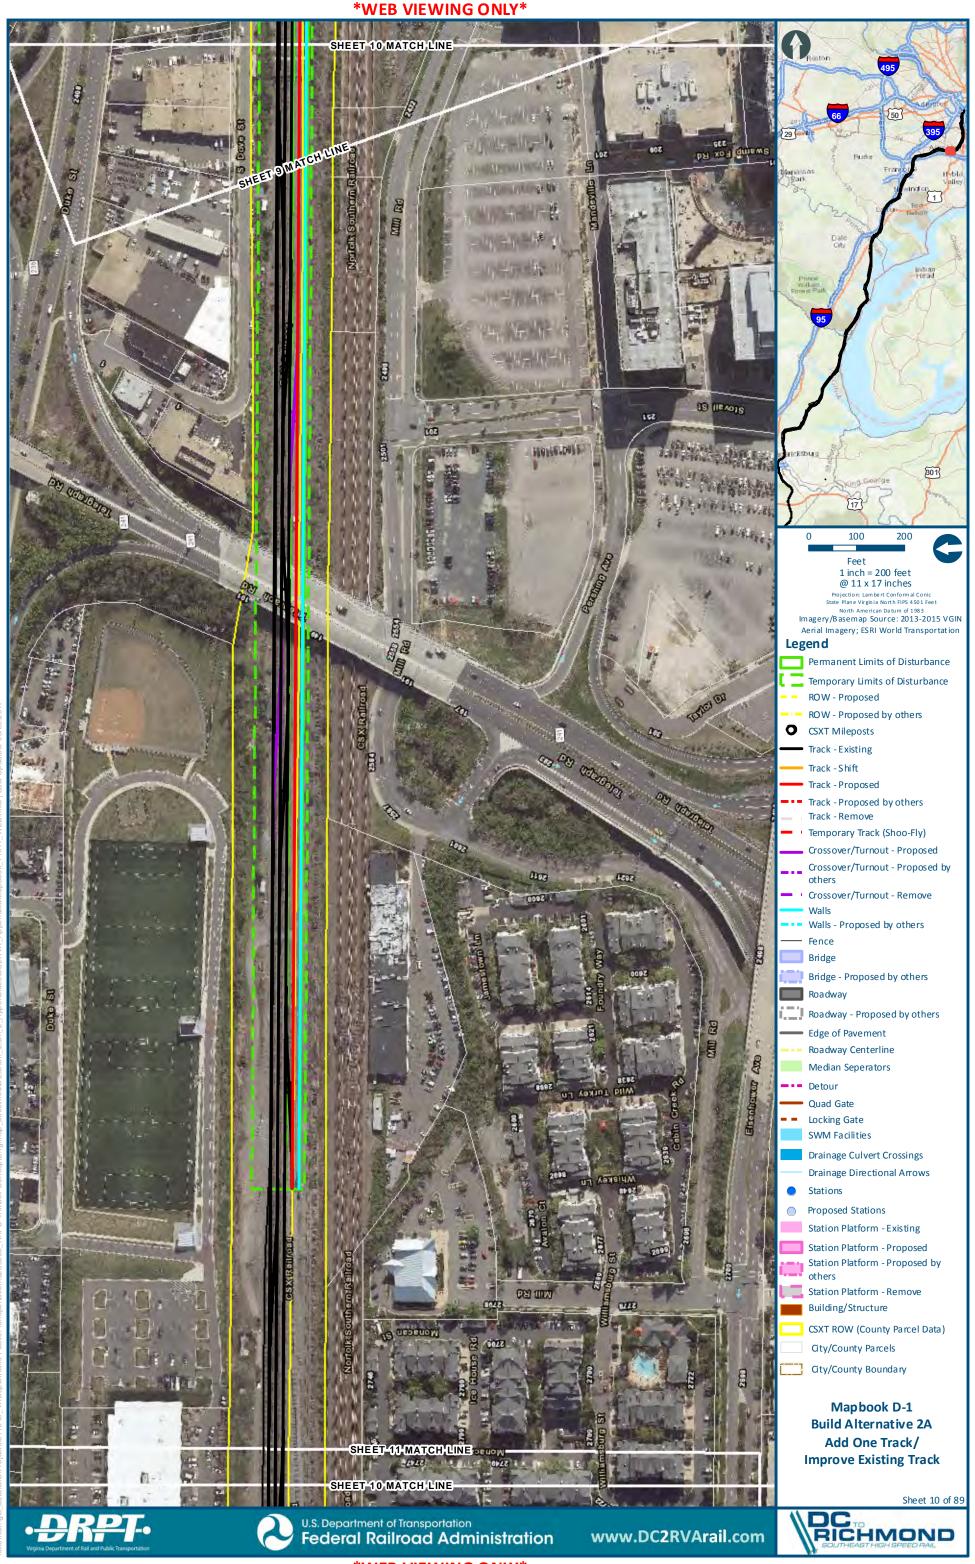

## Mapbook D-1 Build Alternative 2A Add One Track/Improve Existing Track, Index Sheet 1 of 3