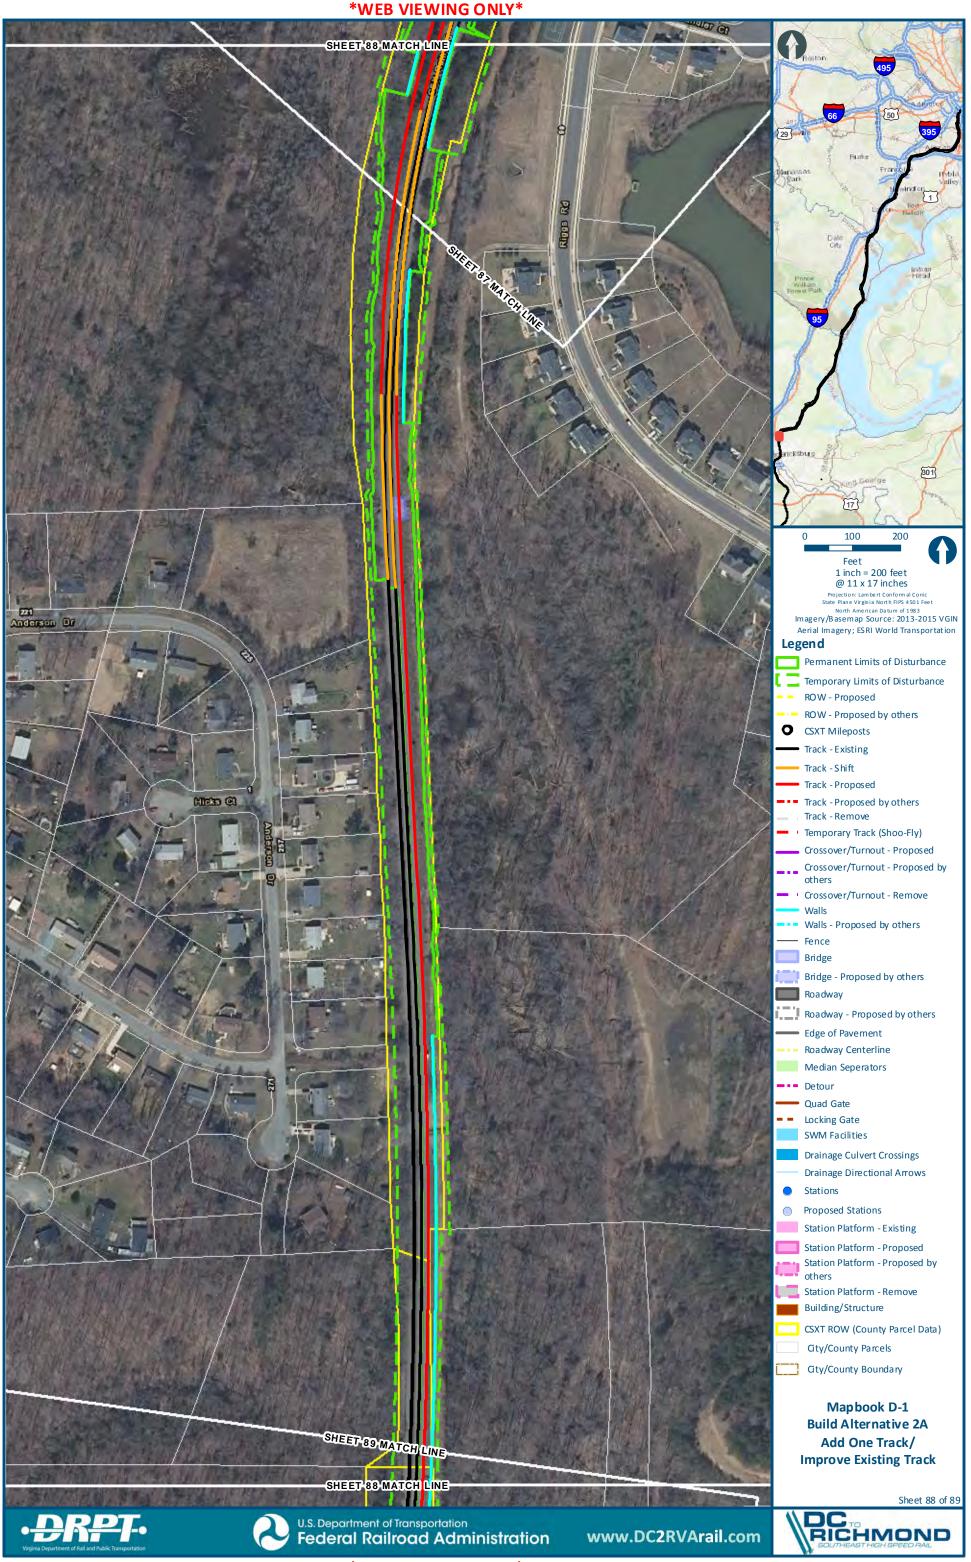

# **D** BUILD ALTERNATIVES AREA 2–NORTHERN VIRGINIA

| FIGURE D-1: BUILD ALTERNATIVE 2A, SHEET 1      | D-2 |
|------------------------------------------------|-----|
| FIGURE D-2: BUILD ALTERNATIVE 2A, SHEET 2      | D-3 |
| FIGURE D-3: BUILD ALTERNATIVE 2A, SHEET 3      | D-4 |
| MAPBOOK D-1 BUILD ALTERNATIVE 2A – INDEX SHEET | D-5 |
| MAPBOOK D-1 BUILD ALTERNATIVE 2A               | D-8 |