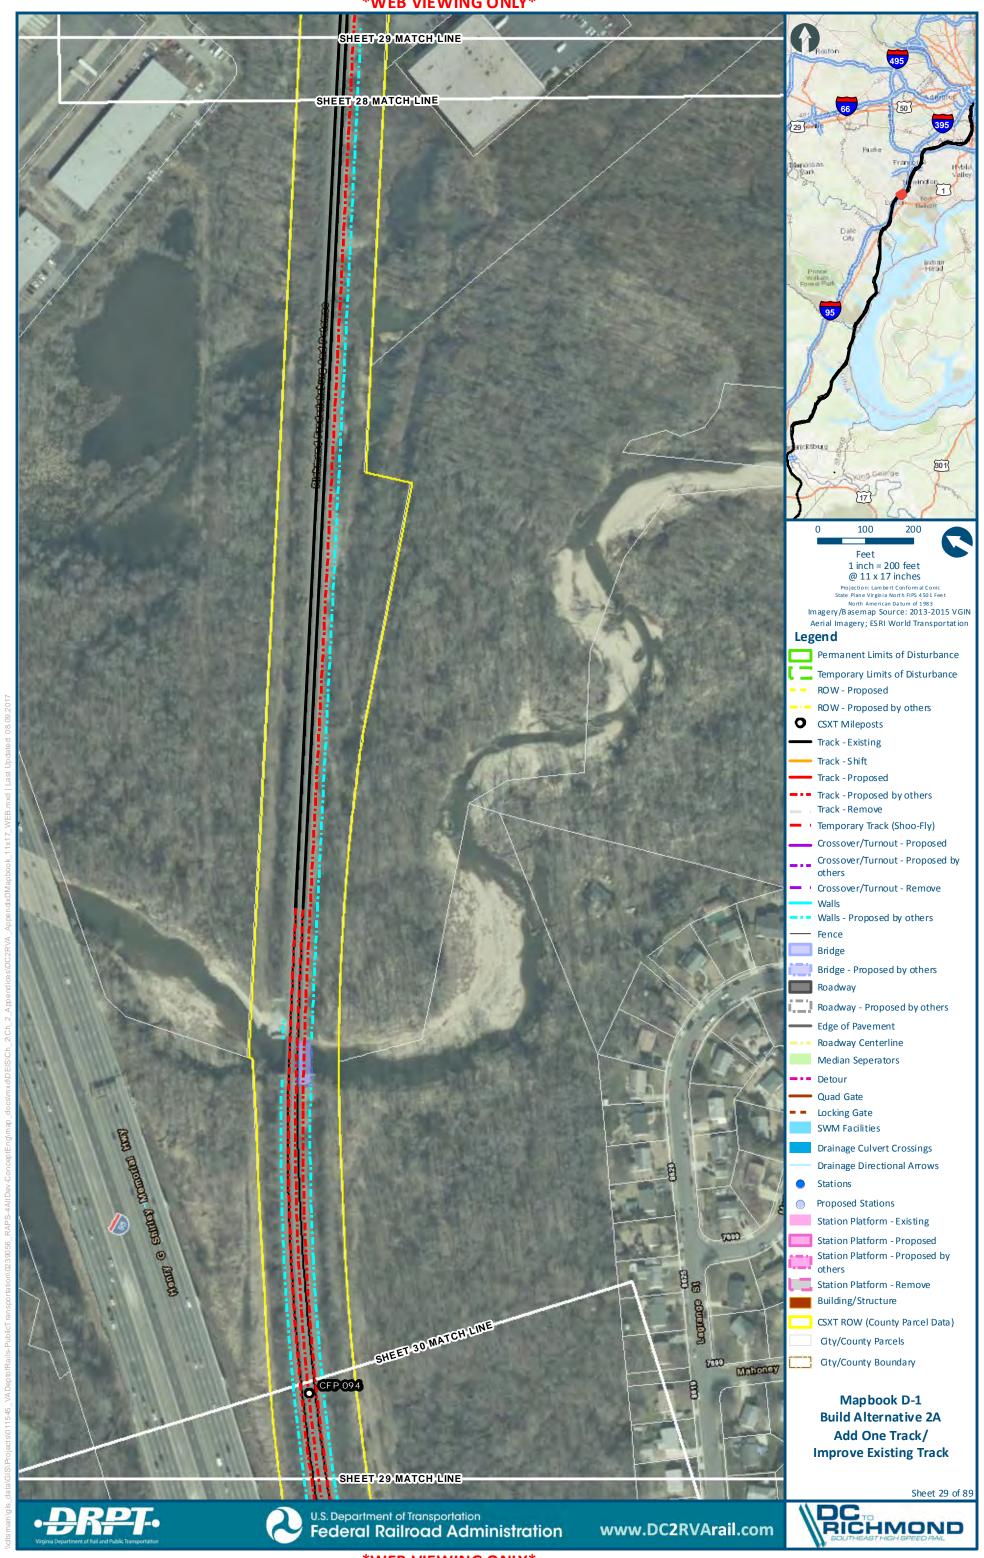

# **D** BUILD ALTERNATIVES AREA 2–NORTHERN VIRGINIA

| FIGURE D-1: BUILD ALTERNATIVE 2A, SHEET 1      | D-2 |
|------------------------------------------------|-----|
| FIGURE D-2: BUILD ALTERNATIVE 2A, SHEET 2      | D-3 |
| FIGURE D-3: BUILD ALTERNATIVE 2A, SHEET 3      | D-4 |
| MAPBOOK D-1 BUILD ALTERNATIVE 2A – INDEX SHEET | D-5 |
| MAPBOOK D-1 BUILD ALTERNATIVE 2A               | D-8 |