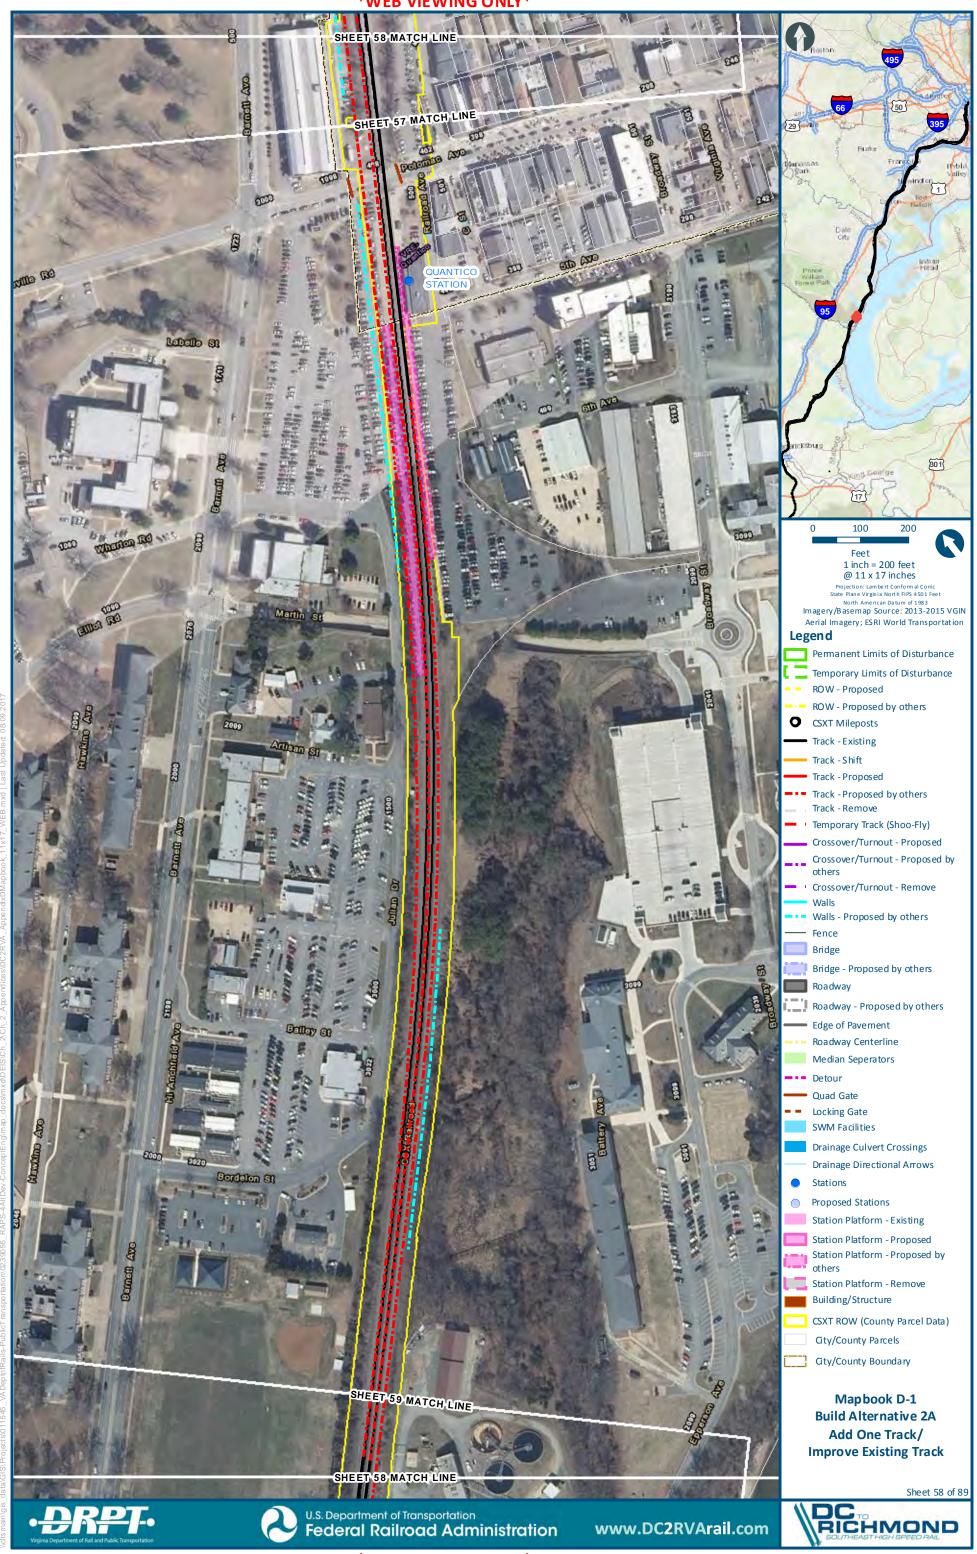

BUILD ALTERNATIVE 2A, SHEET 3      | D-4 |
| MAPBOOK D-1 BUILD ALTERNATIVE 2A – INDEX SHEET | D-5 |
| MAPBOOK D-1 BUILD ALTERNATIVE 2A               | D-8 |











## Mapbook D-1 Build Alternative 2A Add One Track/Improve Existing Track, Index Sheet 1 of 3





## Mapbook D-1 Build Alternative 2A Add One Track/Improve Existing Track, Index Sheet 2 of 3





## Mapbook D-1 Build Alternative 2A Add One Track/Improve Existing Track, Index Sheet 3 of 3







































s main gis\_datalGIS! Projects\011545\_VADeptofRails-PublicTransportation\0239056\_RAPS-4AltDev-Cor



















1020

-

8

000

(adar)















































\\clts main\gis\_data\GIS\Projects\011545\_VA DeptofRails-PublicT ransportation\0239056\_RA











































D-75























D-85