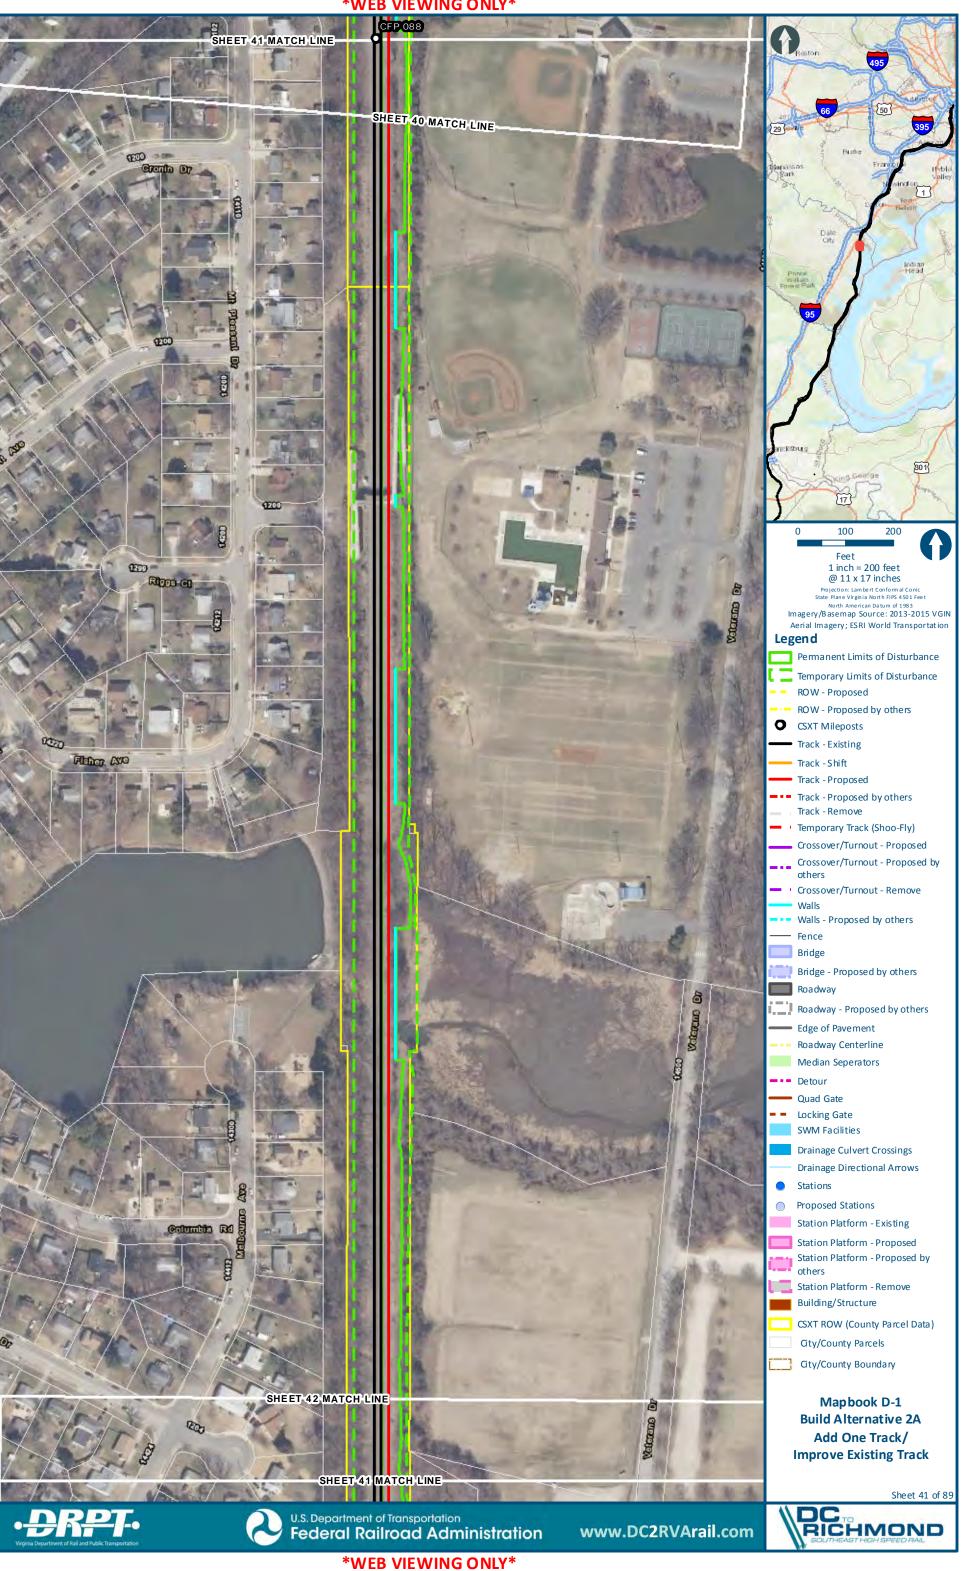

# **D** BUILD ALTERNATIVES AREA 2–NORTHERN VIRGINIA

| FIGURE D-1: BUILD ALTERNATIVE 2A, SHEET 1      | D-2 |
|------------------------------------------------|-----|
| FIGURE D-2: BUILD ALTERNATIVE 2A, SHEET 2      | D-3 |
| FIGURE D-3: BUILD ALTERNATIVE 2A, SHEET 3      | D-4 |
| MAPBOOK D-1 BUILD ALTERNATIVE 2A – INDEX SHEET | D-5 |
| MAPBOOK D-1 BUILD ALTERNATIVE 2A               | D-8 |