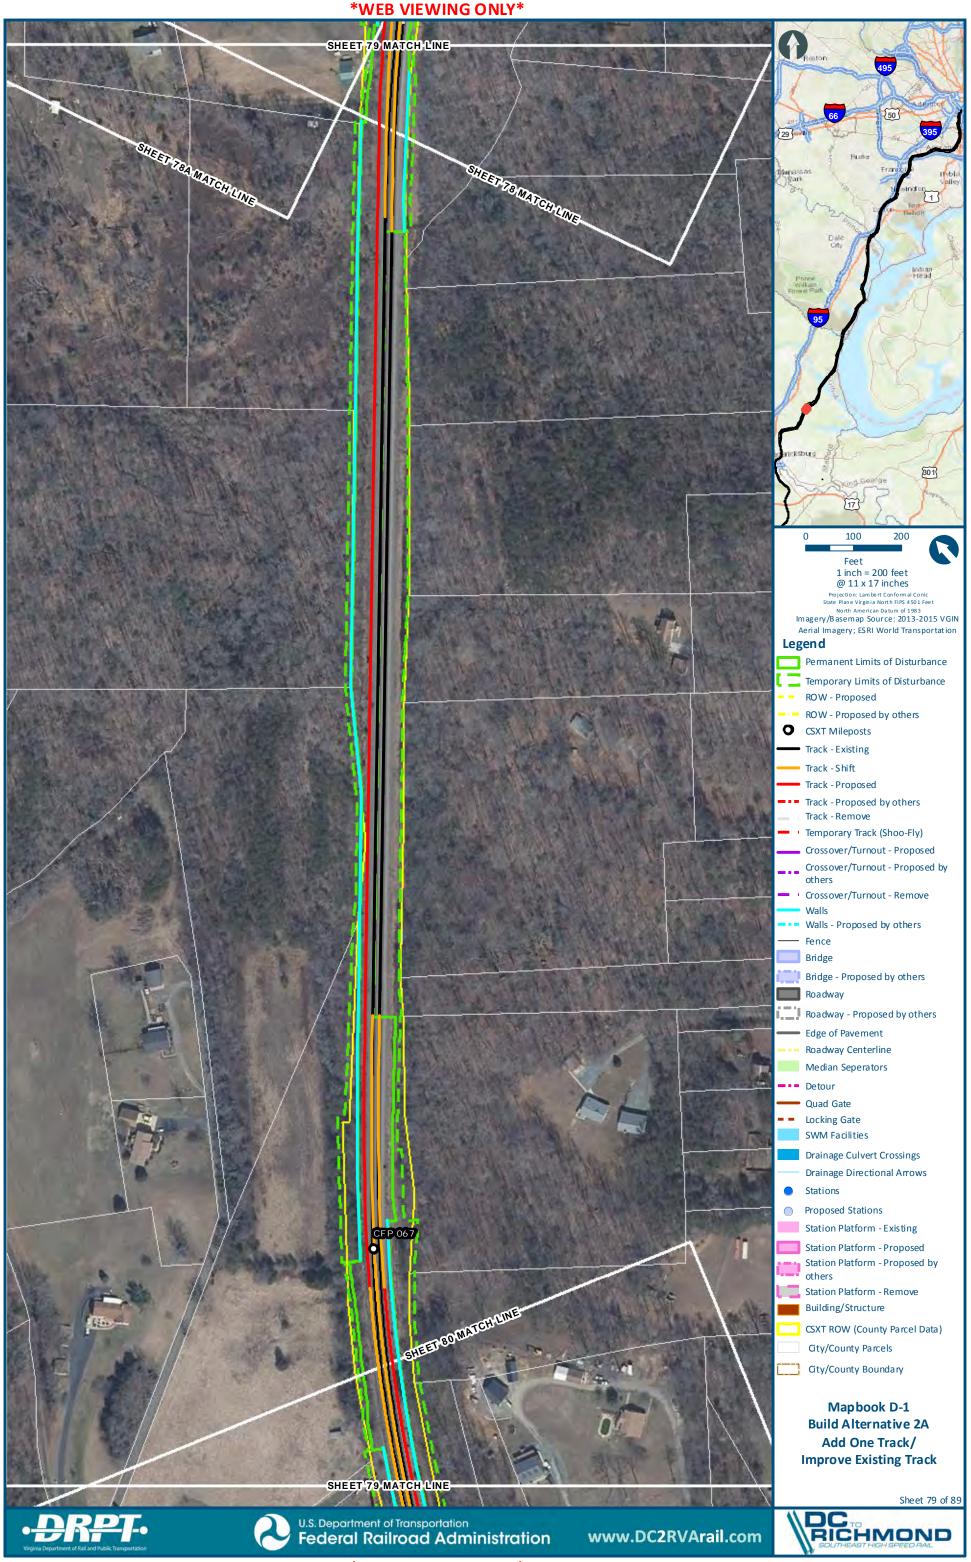

# **D** BUILD ALTERNATIVES AREA 2–NORTHERN VIRGINIA

| FIGURE D-1: BUILD ALTERNATIVE 2A, SHEET 1      | D-2 |
|------------------------------------------------|-----|
| FIGURE D-2: BUILD ALTERNATIVE 2A, SHEET 2      | D-3 |
| FIGURE D-3: BUILD ALTERNATIVE 2A, SHEET 3      | D-4 |
| MAPBOOK D-1 BUILD ALTERNATIVE 2A – INDEX SHEET | D-5 |
| MAPBOOK D-1 BUILD ALTERNATIVE 2A               | D-8 |