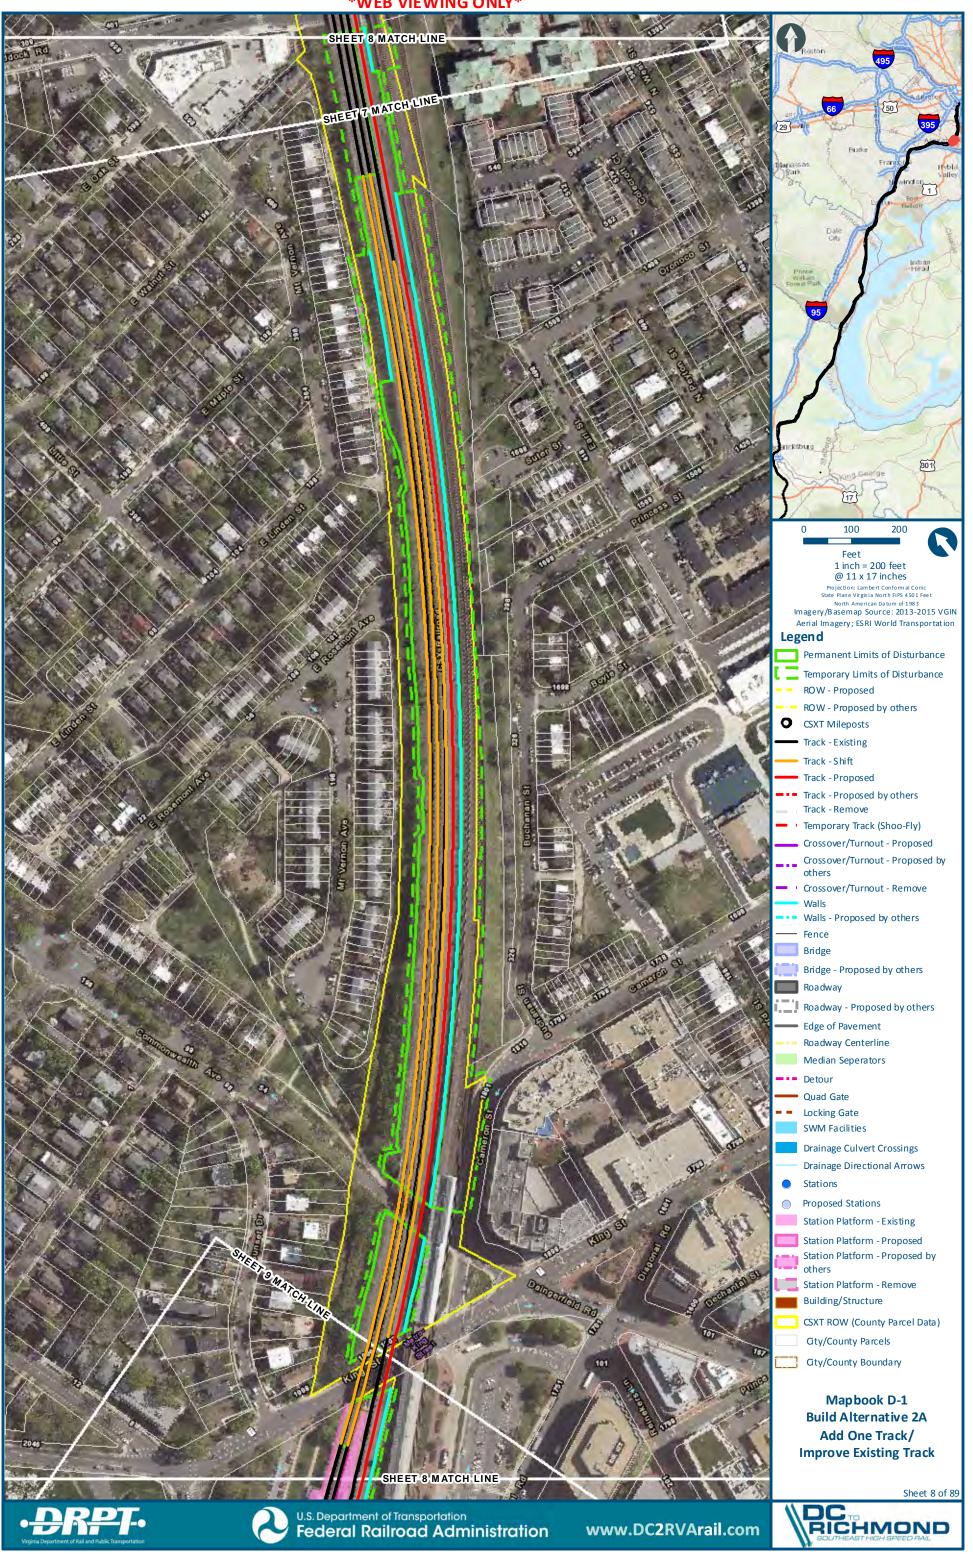

## Mapbook D-1 Build Alternative 2A Add One Track/Improve Existing Track, Index Sheet 1 of 3