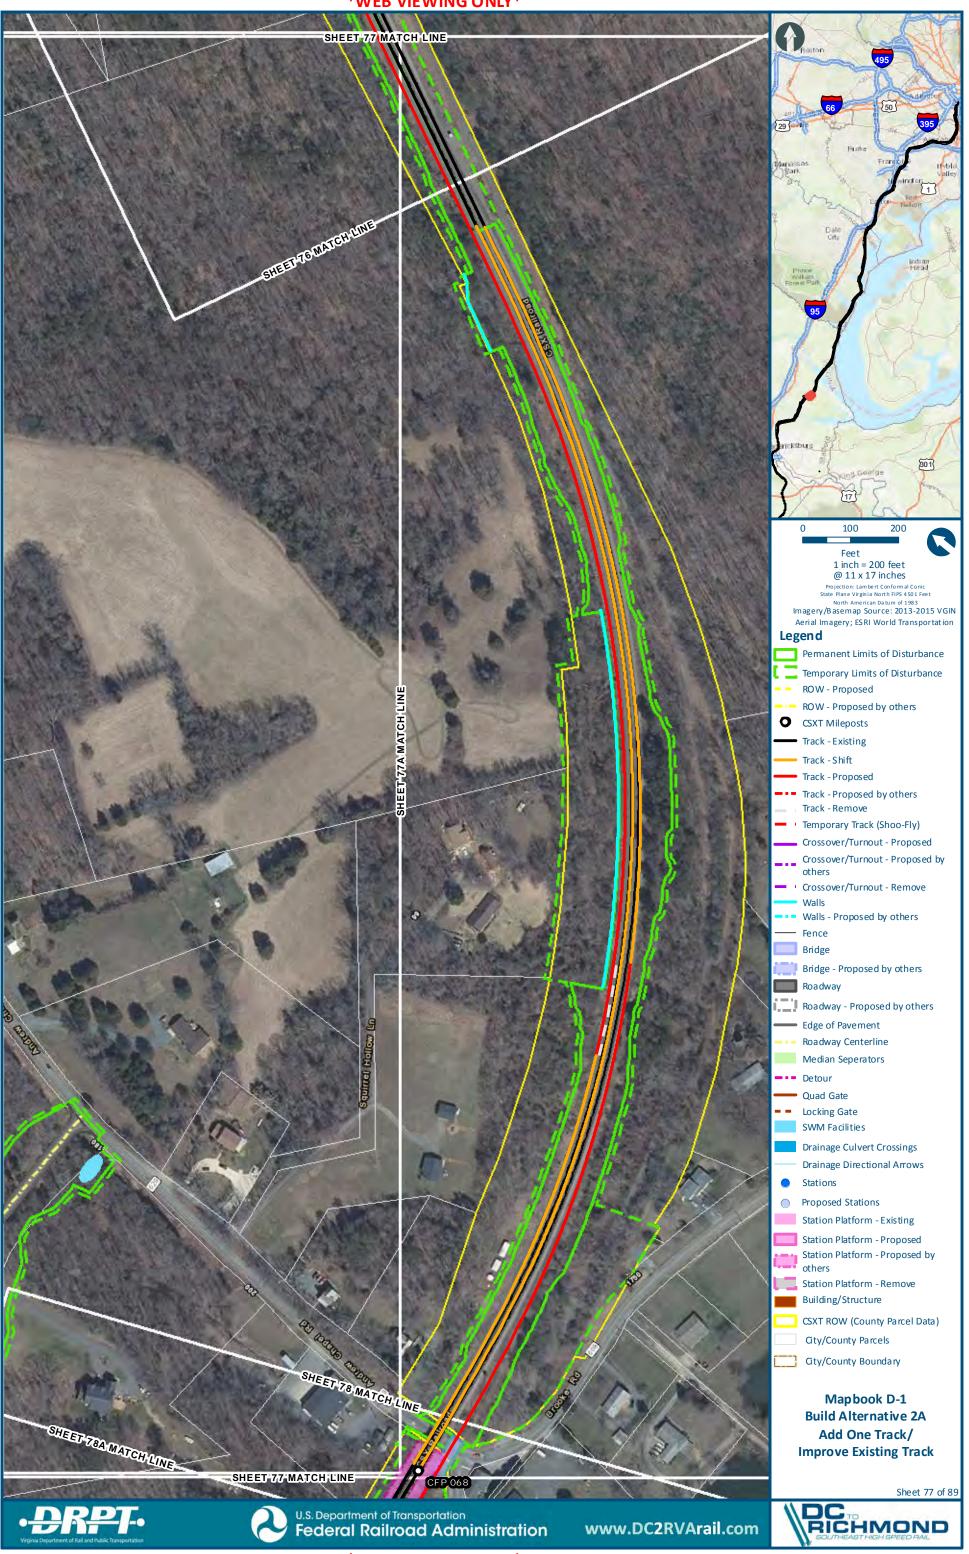

## Mapbook D-1 Build Alternative 2A Add One Track/Improve Existing Track, Index Sheet 1 of 3