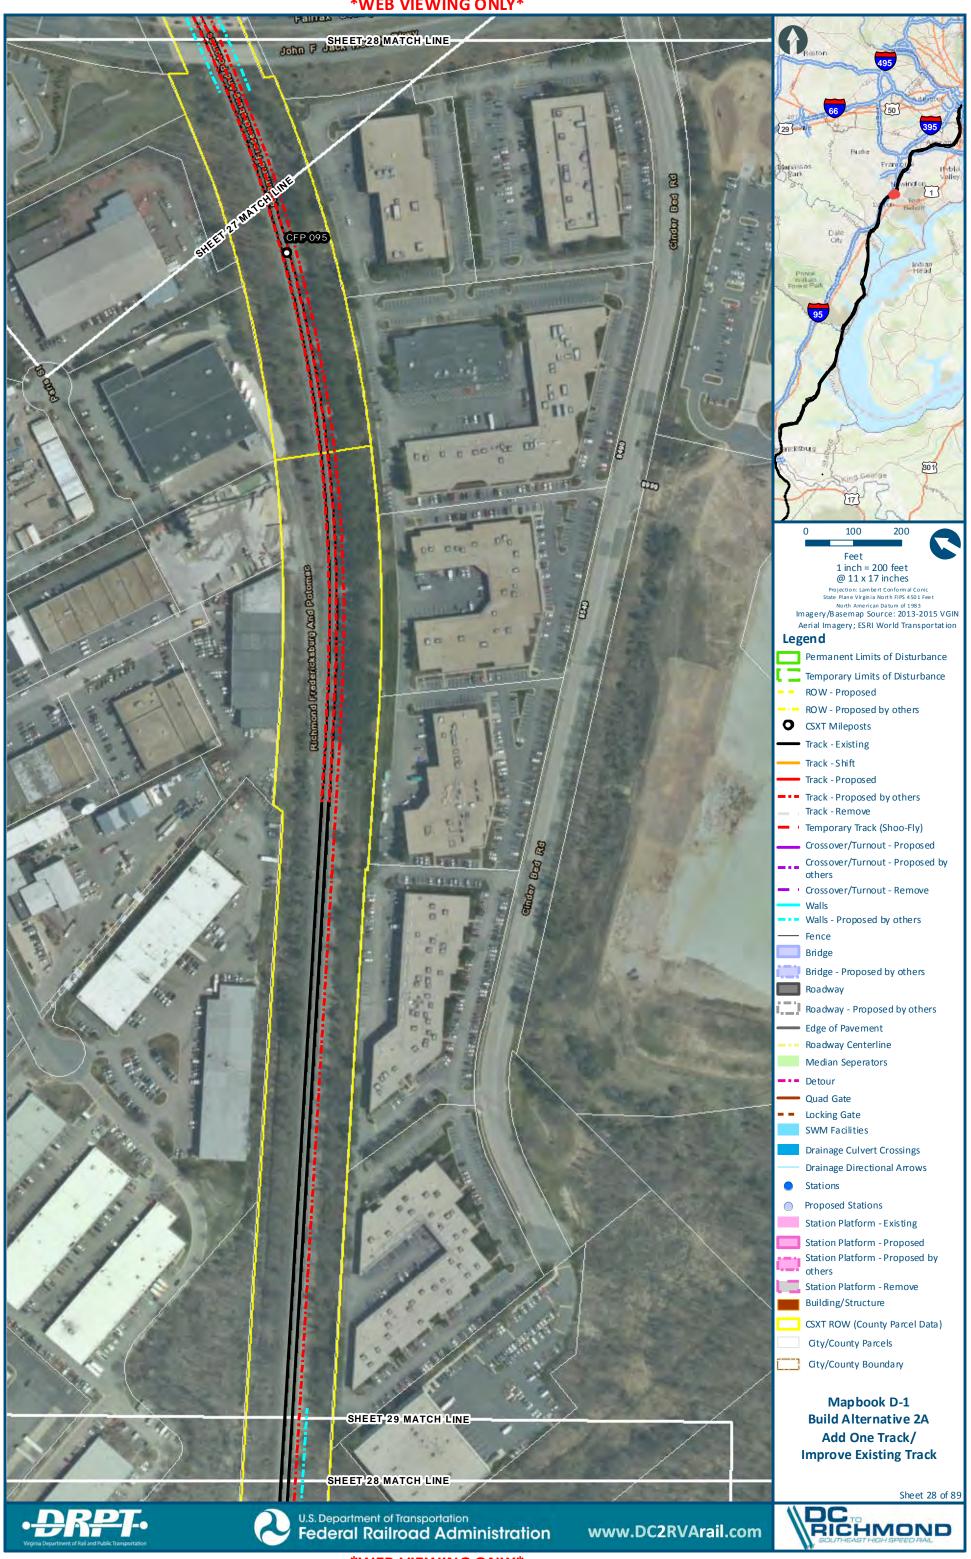

## Mapbook D-1 Build Alternative 2A Add One Track/Improve Existing Track, Index Sheet 1 of 3