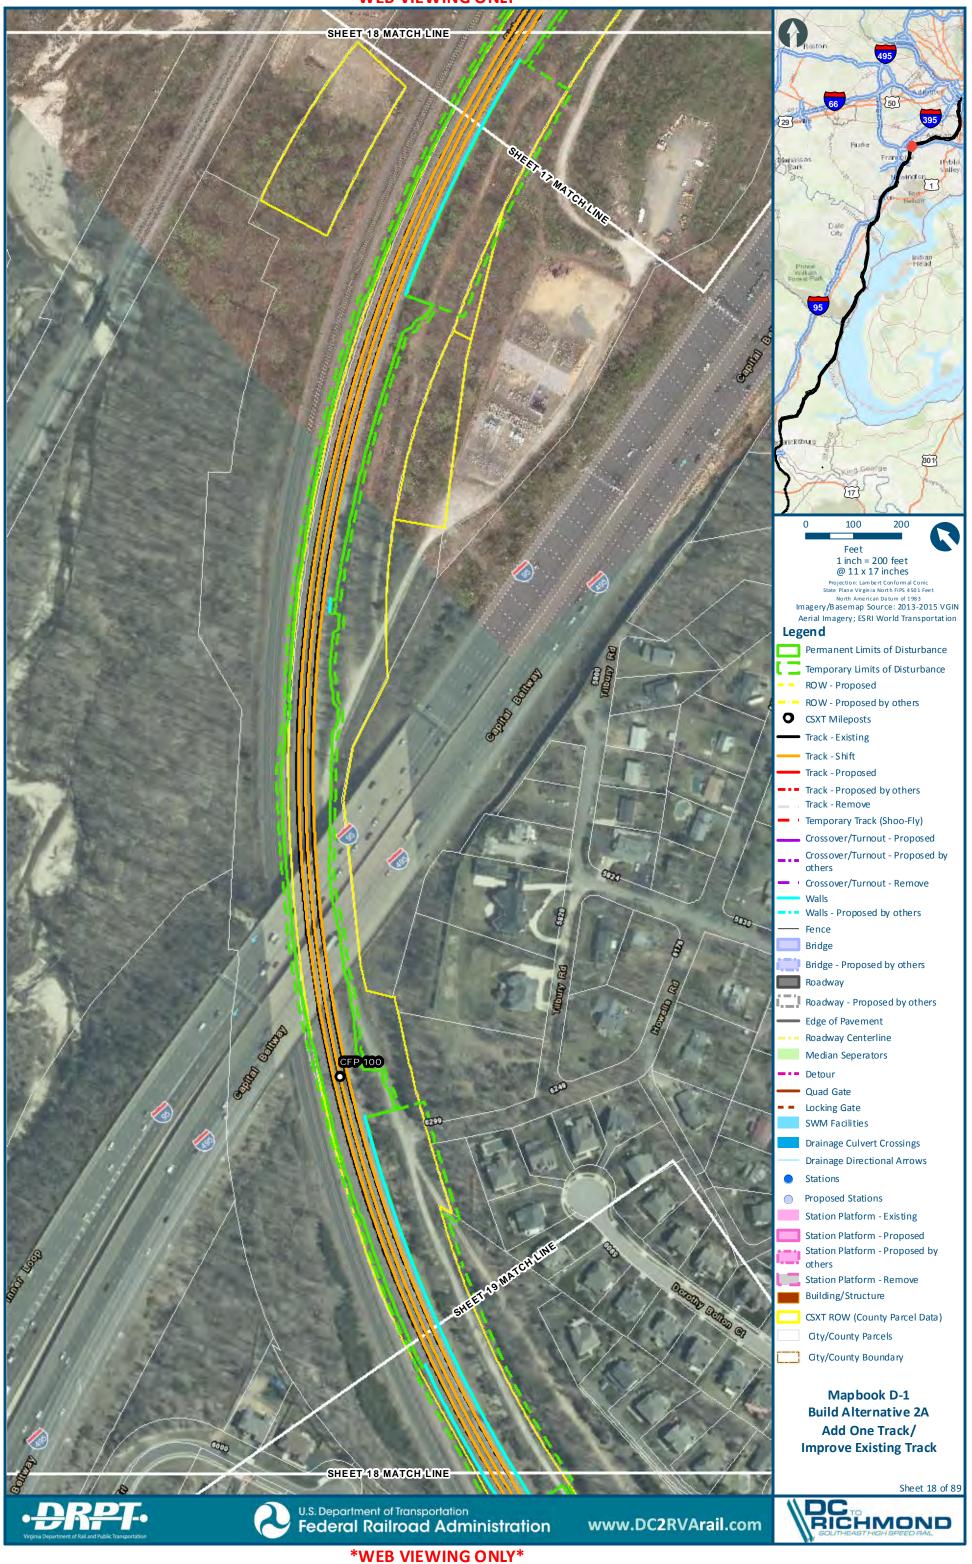

# **D** BUILD ALTERNATIVES AREA 2–NORTHERN VIRGINIA





| FIGURE D-1: BUILD ALTERNATIVE 2A, SHEET 1      | D-2 |
|------------------------------------------------|-----|
| FIGURE D-2: BUILD ALTERNATIVE 2A, SHEET 2      | D-3 |
| FIGURE D-3: BUILD ALTERNATIVE 2A, SHEET 3      | D-4 |
| MAPBOOK D-1 BUILD ALTERNATIVE 2A – INDEX SHEET | D-5 |
| MAPBOOK D-1 BUILD ALTERNATIVE 2A               | D-8 |











## Mapbook D-1 Build Alternative 2A Add One Track/Improve Existing Track, Index Sheet 1 of 3





## Mapbook D-1 Build Alternative 2A Add One Track/Improve Existing Track, Index Sheet 2 of 3





## Mapbook D-1 Build Alternative 2A Add One Track/Improve Existing Track, Index Sheet 3 of 3







































s main gis\_datalGIS! Projects\011545\_VADeptofRails-PublicTransportation\0239056\_RAPS-4AltDev-Cor



















1020

-

8

000

(adar)















































\\clts main\gis\_data\GIS\Projects\011545\_VA DeptofRails-PublicT ransportation\0239056\_RA











































D-75























D-85