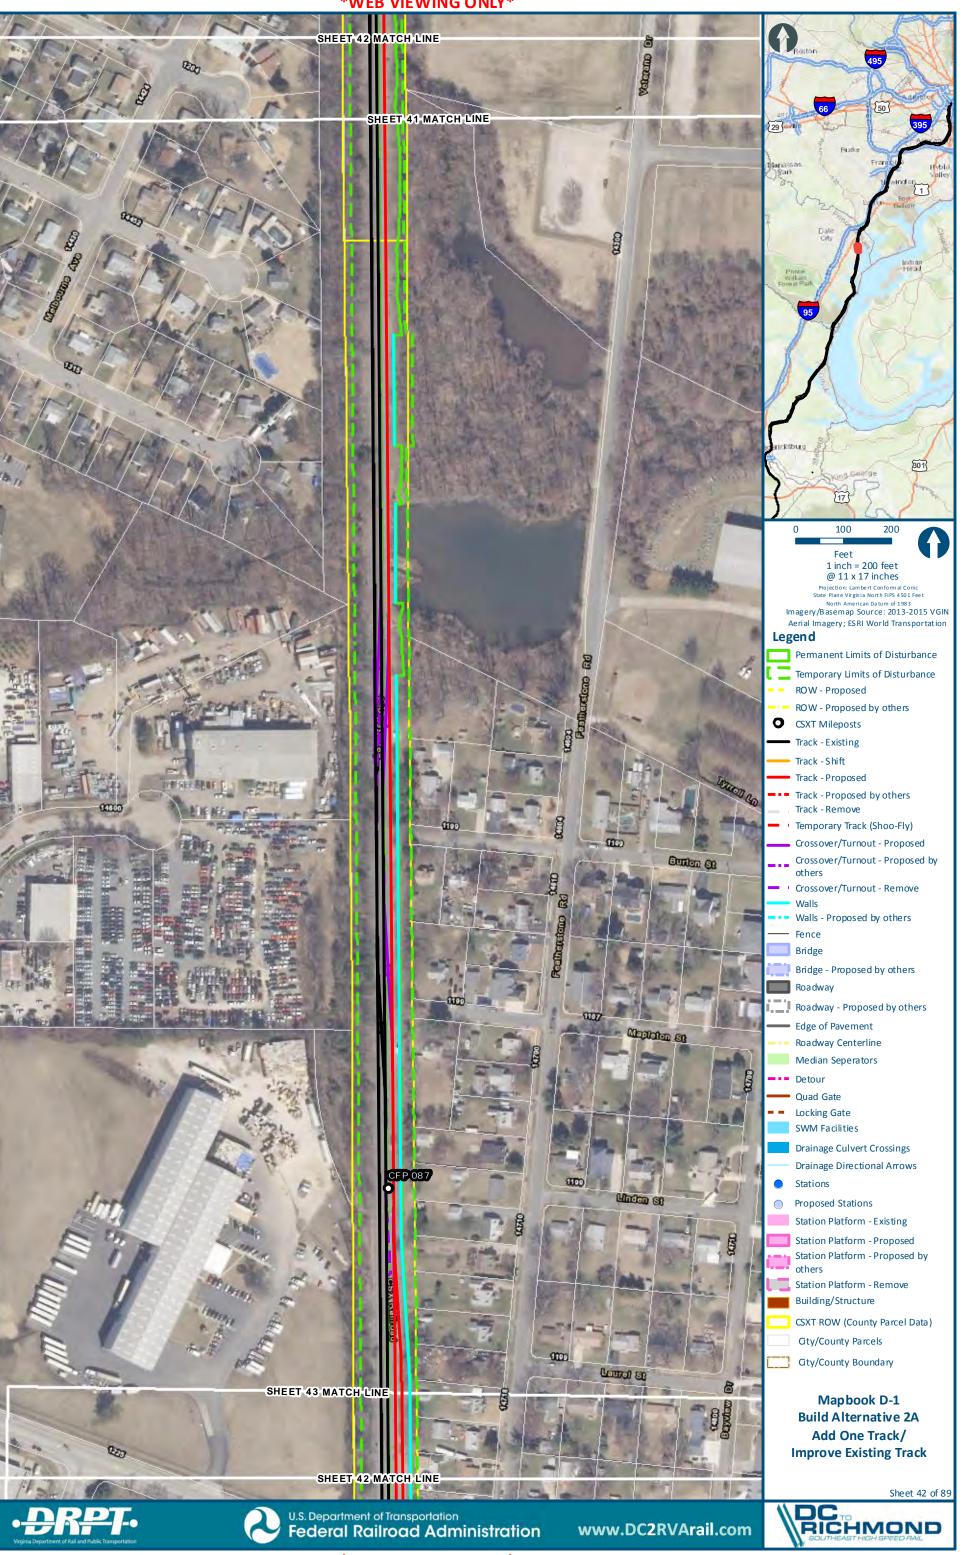

# **D** BUILD ALTERNATIVES AREA 2–NORTHERN VIRGINIA

| FIGURE D-1: BUILD ALTERNATIVE 2A, SHEET 1      | D-2 |
|------------------------------------------------|-----|
| FIGURE D-2: BUILD ALTERNATIVE 2A, SHEET 2      | D-3 |
| FIGURE D-3: BUILD ALTERNATIVE 2A, SHEET 3      | D-4 |
| MAPBOOK D-1 BUILD ALTERNATIVE 2A – INDEX SHEET | D-5 |
| MAPBOOK D-1 BUILD ALTERNATIVE 2A               | D-8 |