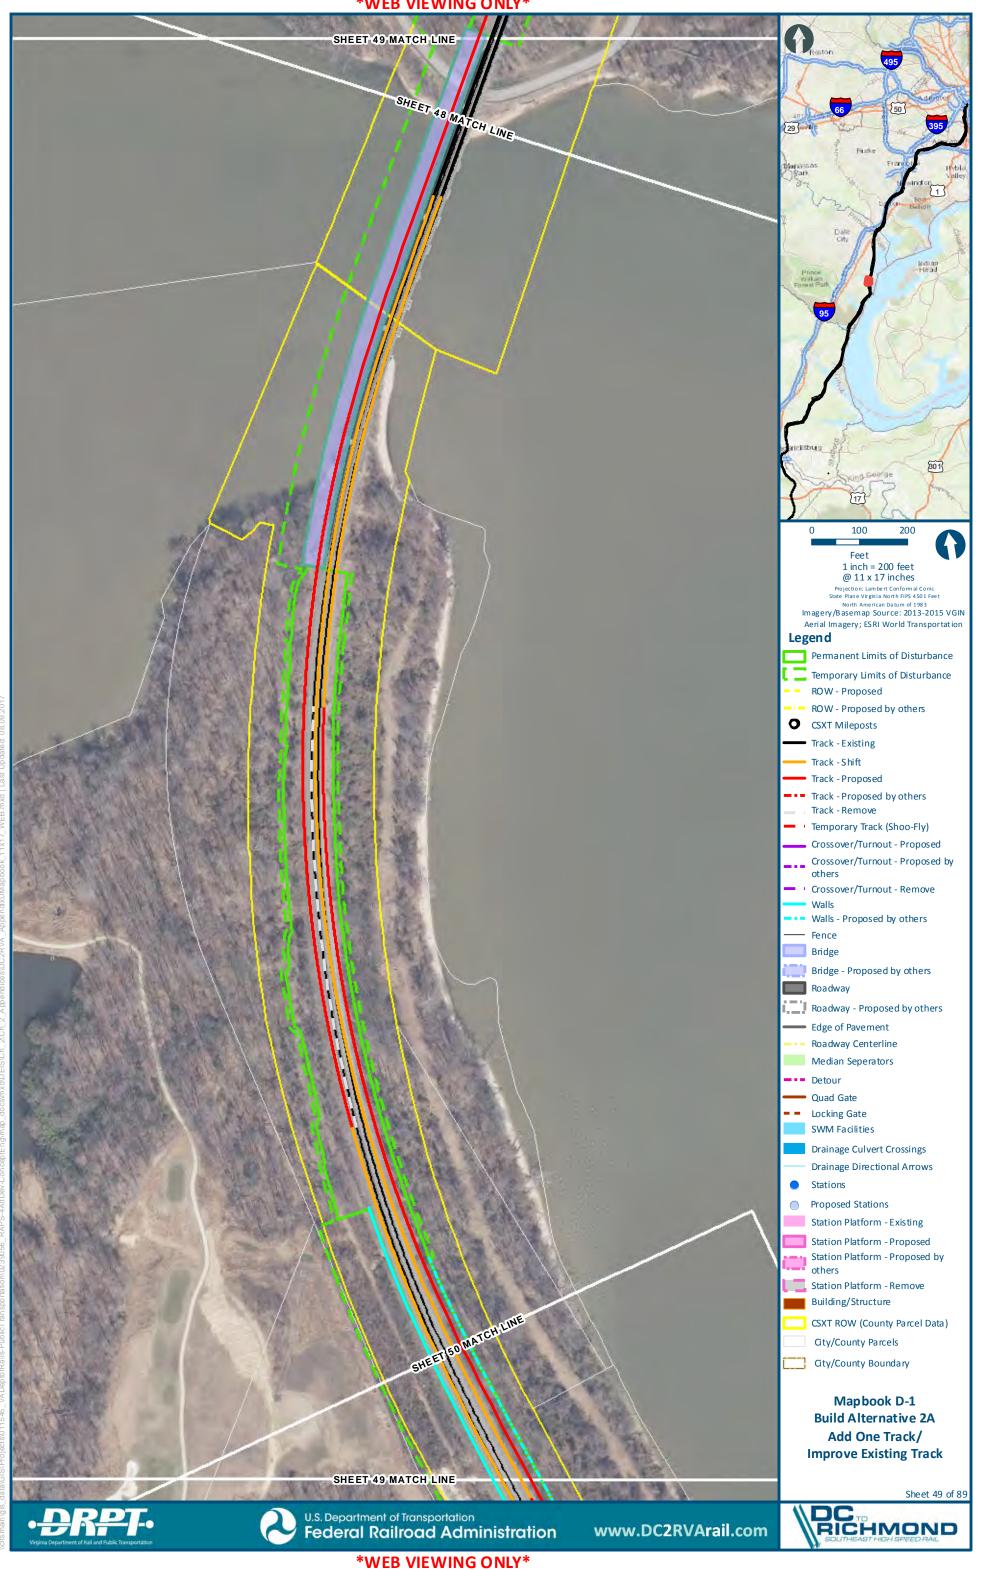

# **D** BUILD ALTERNATIVES AREA 2–NORTHERN VIRGINIA

| FIGURE D-1: BUILD ALTERNATIVE 2A, SHEET 1      | D-2 |
|------------------------------------------------|-----|
| FIGURE D-2: BUILD ALTERNATIVE 2A, SHEET 2      | D-3 |
| FIGURE D-3: BUILD ALTERNATIVE 2A, SHEET 3      | D-4 |
| MAPBOOK D-1 BUILD ALTERNATIVE 2A – INDEX SHEET | D-5 |
| MAPBOOK D-1 BUILD ALTERNATIVE 2A               | D-8 |