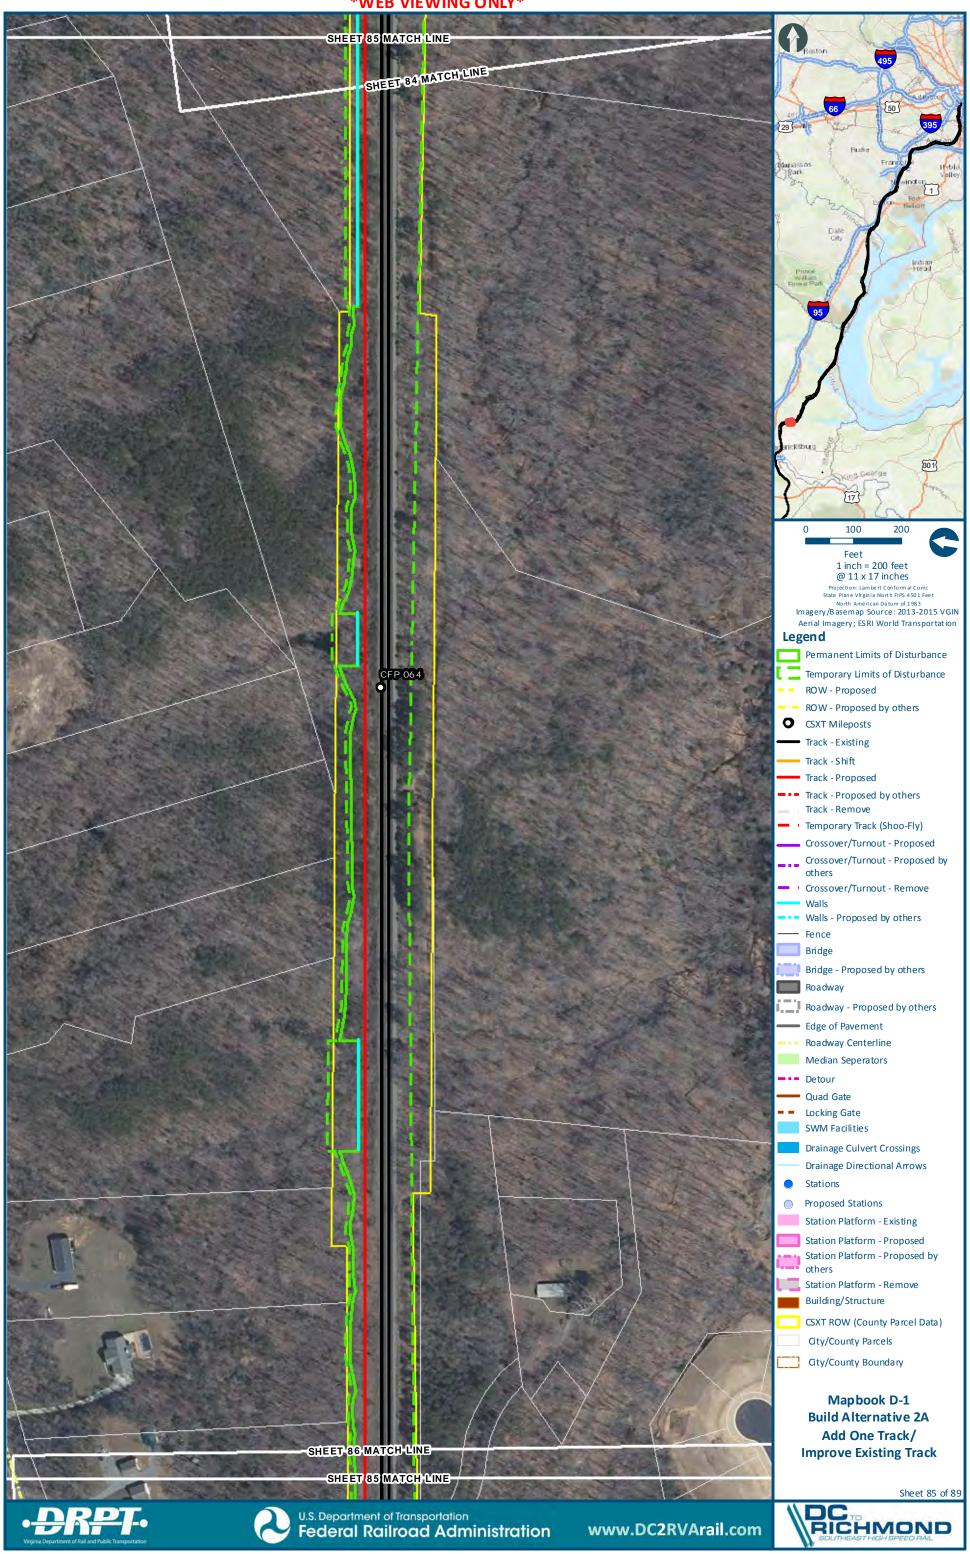

# **D** BUILD ALTERNATIVES AREA 2–NORTHERN VIRGINIA

| FIGURE D-1: BUILD ALTERNATIVE 2A, SHEET 1      | D-2 |
|------------------------------------------------|-----|
| FIGURE D-2: BUILD ALTERNATIVE 2A, SHEET 2      | D-3 |
| FIGURE D-3: BUILD ALTERNATIVE 2A, SHEET 3      | D-4 |
| MAPBOOK D-1 BUILD ALTERNATIVE 2A – INDEX SHEET | D-5 |
| MAPBOOK D-1 BUILD ALTERNATIVE 2A               | D-8 |