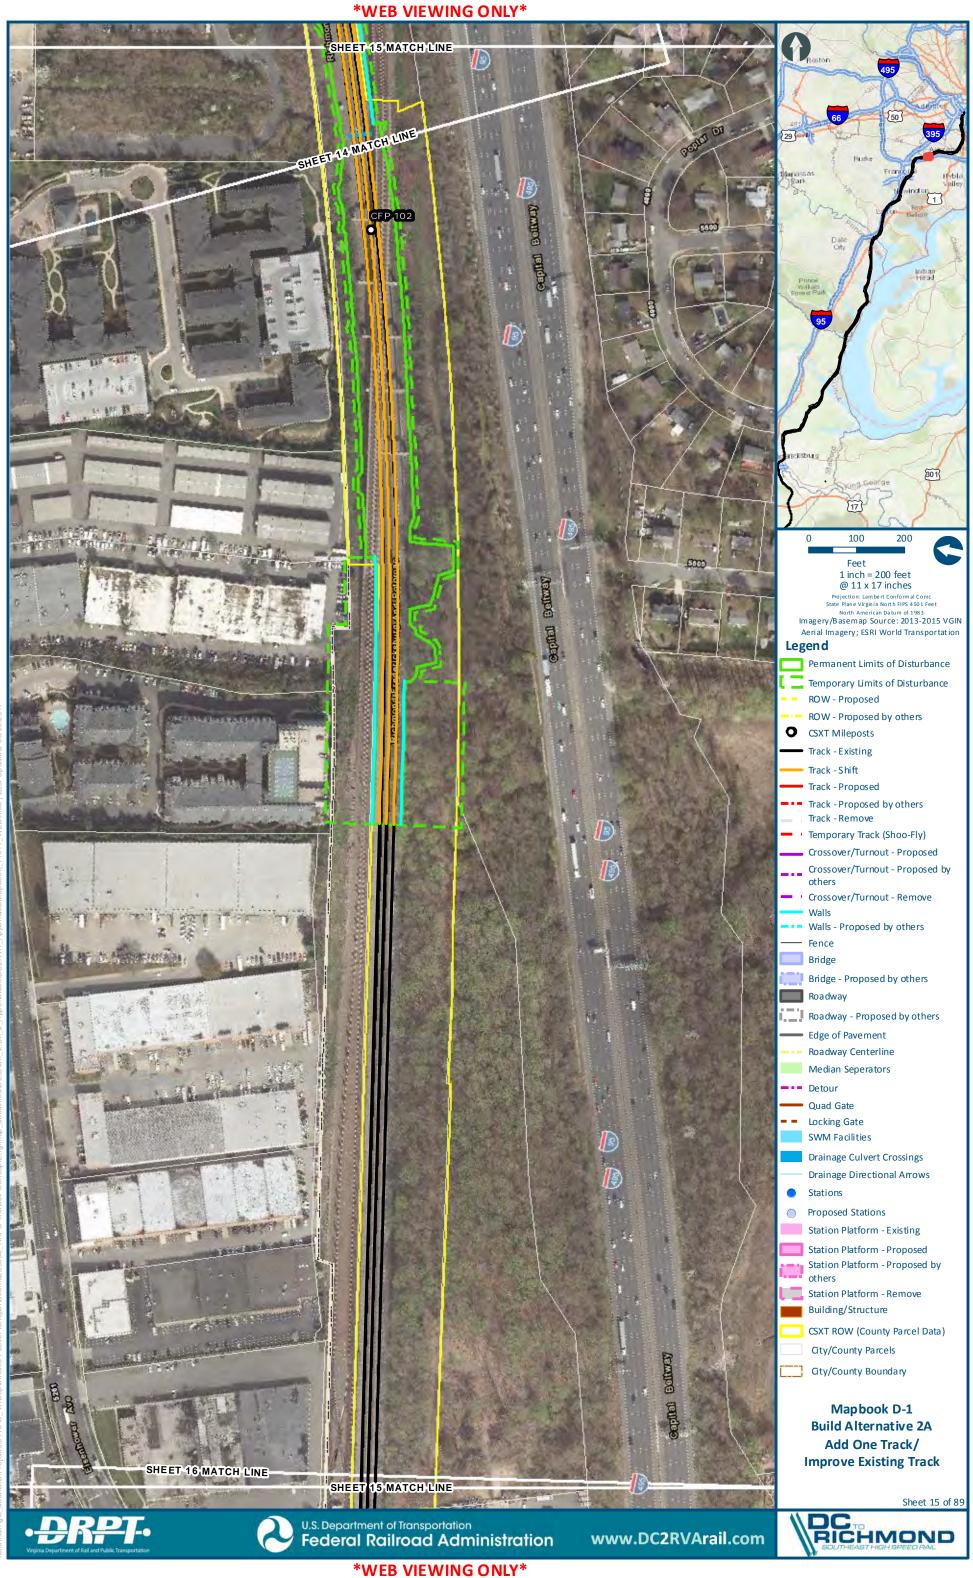

# **D** BUILD ALTERNATIVES AREA 2–NORTHERN VIRGINIA





| FIGURE D-1: BUILD ALTERNATIVE 2A, SHEET 1      | D-2 |
|------------------------------------------------|-----|
| FIGURE D-2: BUILD ALTERNATIVE 2A, SHEET 2      | D-3 |
| FIGURE D-3: BUILD ALTERNATIVE 2A, SHEET 3      | D-4 |
| MAPBOOK D-1 BUILD ALTERNATIVE 2A – INDEX SHEET | D-5 |
| MAPBOOK D-1 BUILD ALTERNATIVE 2A               | D-8 |











## Mapbook D-1 Build Alternative 2A Add One Track/Improve Existing Track, Index Sheet 1 of 3





## Mapbook D-1 Build Alternative 2A Add One Track/Improve Existing Track, Index Sheet 2 of 3





## Mapbook D-1 Build Alternative 2A Add One Track/Improve Existing Track, Index Sheet 3 of 3







































s main gis\_datalGIS! Projects\011545\_VADeptofRails-PublicTransportation\0239056\_RAPS-4AltDev-Cor



















1020

-

8

000

(adar)















































\\clts main\gis\_data\GIS\Projects\011545\_VA DeptofRails-PublicT ransportation\0239056\_RA











































D-75























D-85