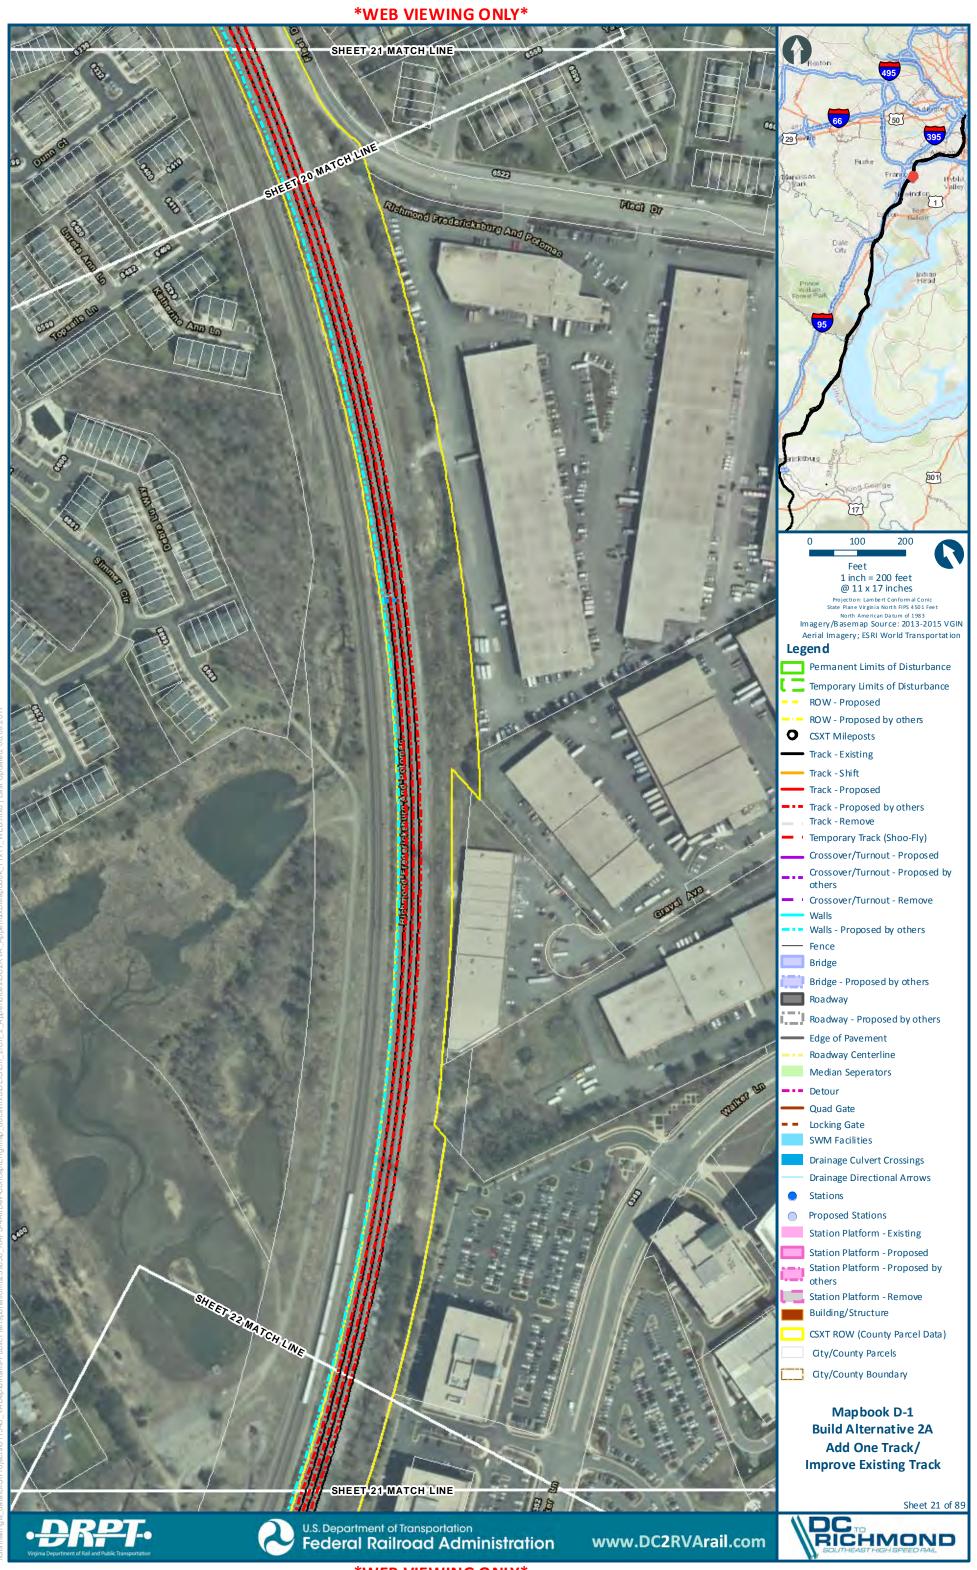

# **D** BUILD ALTERNATIVES AREA 2–NORTHERN VIRGINIA

| FIGURE D-1: BUILD ALTERNATIVE 2A, SHEET 1      | D-2 |
|------------------------------------------------|-----|
| FIGURE D-2: BUILD ALTERNATIVE 2A, SHEET 2      | D-3 |
| FIGURE D-3: BUILD ALTERNATIVE 2A, SHEET 3      | D-4 |
| MAPBOOK D-1 BUILD ALTERNATIVE 2A – INDEX SHEET | D-5 |
| MAPBOOK D-1 BUILD ALTERNATIVE 2A               | D-8 |