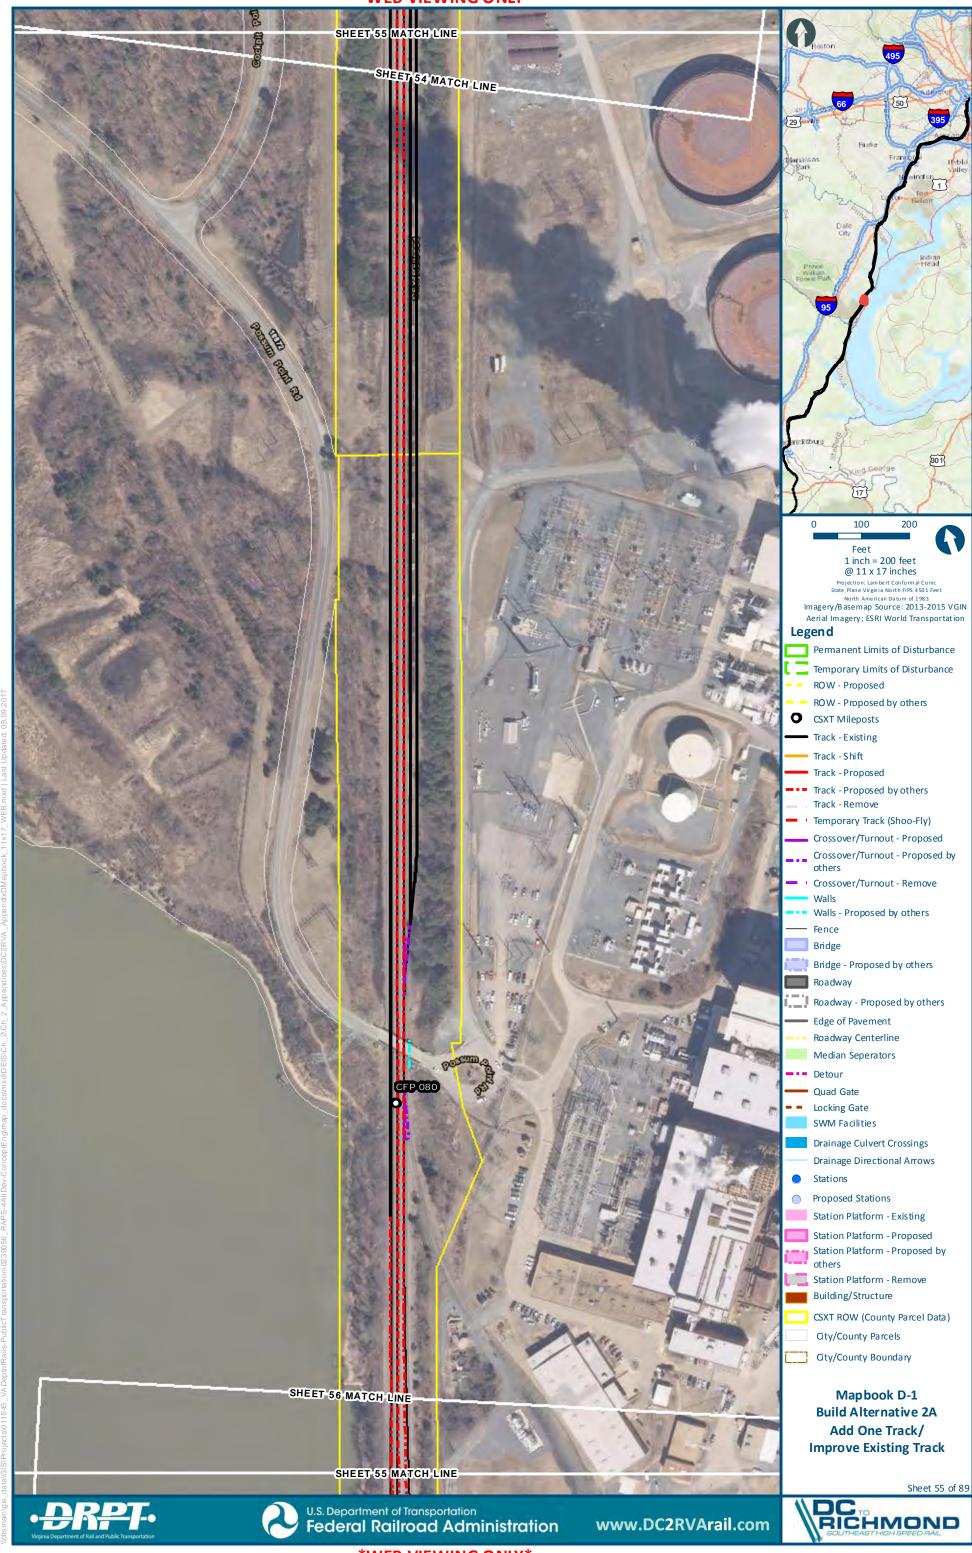

## Mapbook D-1 Build Alternative 2A Add One Track/Improve Existing Track, Index Sheet 1 of 3