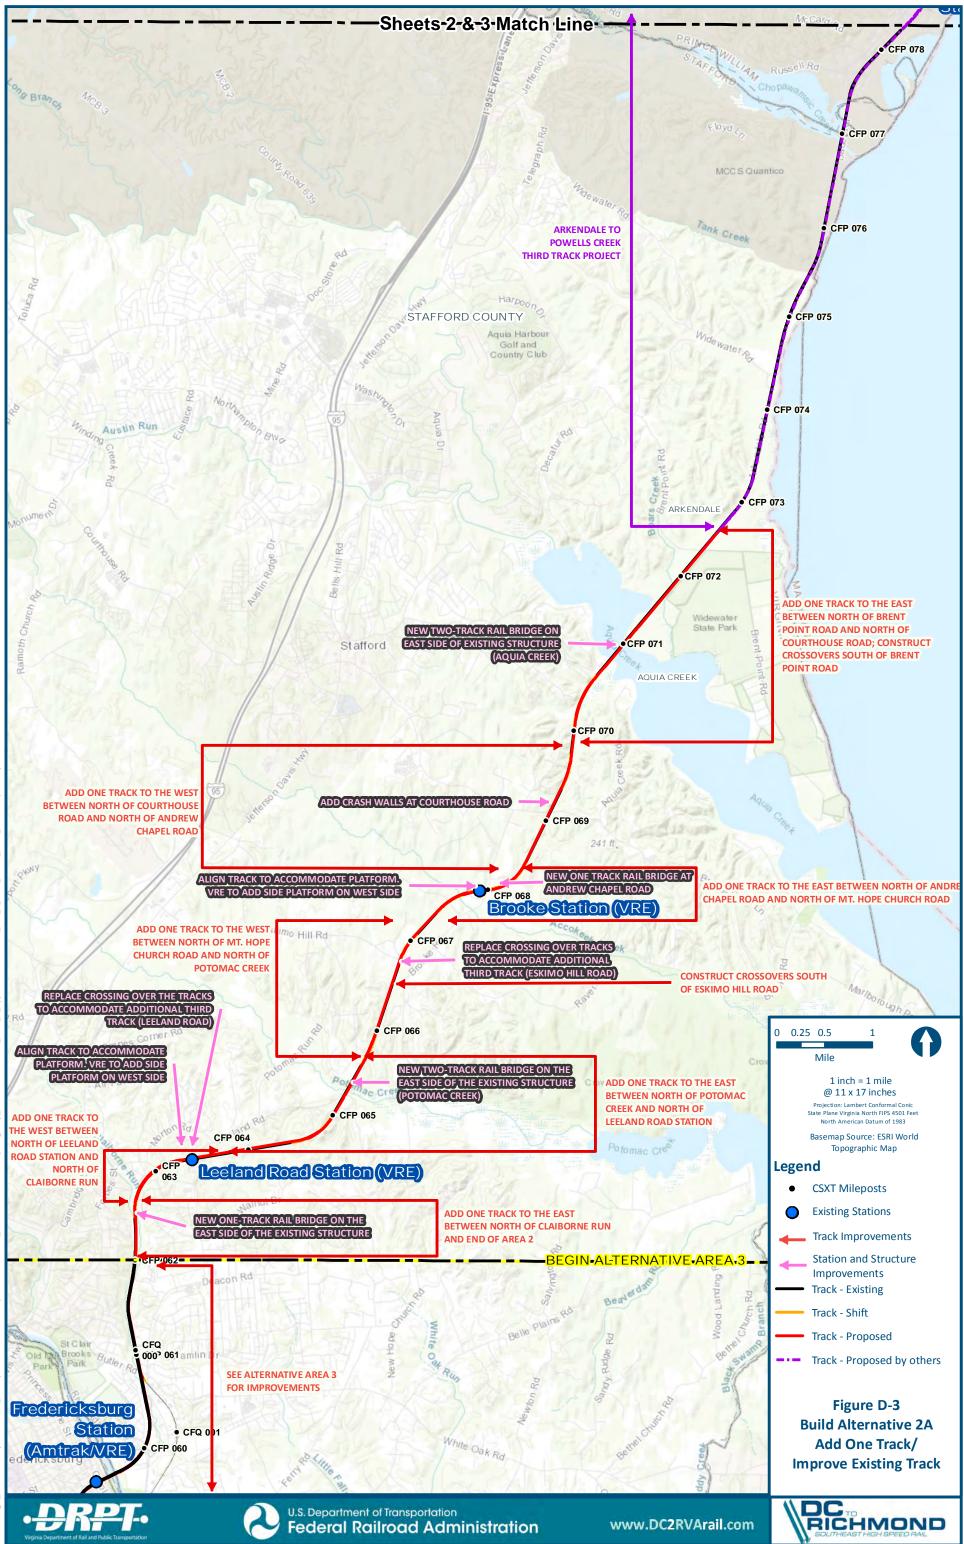

# **D** BUILD ALTERNATIVES AREA 2–NORTHERN VIRGINIA

| FIGURE D-1: BUILD ALTERNATIVE 2A, SHEET 1      | D-2 |
|------------------------------------------------|-----|
| FIGURE D-2: BUILD ALTERNATIVE 2A, SHEET 2      | D-3 |
| FIGURE D-3: BUILD ALTERNATIVE 2A, SHEET 3      | D-4 |
| MAPBOOK D-1 BUILD ALTERNATIVE 2A – INDEX SHEET | D-5 |
| MAPBOOK D-1 BUILD ALTERNATIVE 2A               | D-8 |

## Mapbook D-1 Build Alternative 2A Add One Track/Improve Existing Track, Index Sheet 3 of 3

s main gis\_datalGIS! Projects\011545\_VADeptofRails-PublicTransportation\0239056\_RAPS-4AltDev-Cor

1020

-

8

000