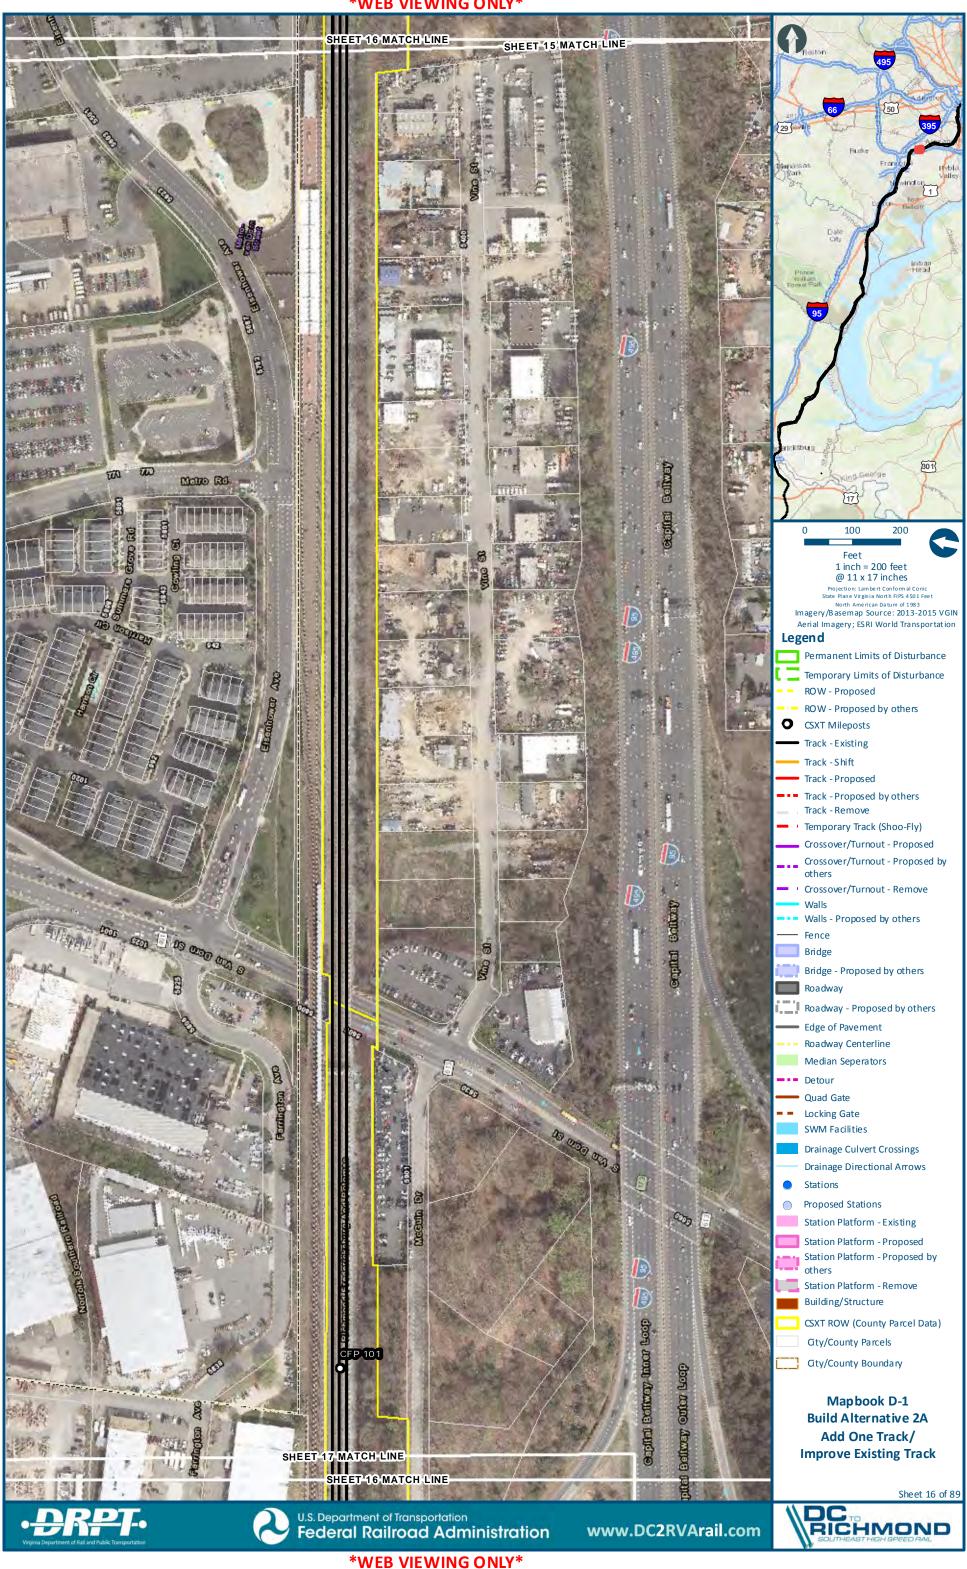

# **D** BUILD ALTERNATIVES AREA 2–NORTHERN VIRGINIA





| FIGURE D-1: BUILD ALTERNATIVE 2A, SHEET 1      | D-2 |
|------------------------------------------------|-----|
| FIGURE D-2: BUILD ALTERNATIVE 2A, SHEET 2      | D-3 |
| FIGURE D-3: BUILD ALTERNATIVE 2A, SHEET 3      | D-4 |
| MAPBOOK D-1 BUILD ALTERNATIVE 2A – INDEX SHEET | D-5 |
| MAPBOOK D-1 BUILD ALTERNATIVE 2A               | D-8 |











## Mapbook D-1 Build Alternative 2A Add One Track/Improve Existing Track, Index Sheet 1 of 3





## Mapbook D-1 Build Alternative 2A Add One Track/Improve Existing Track, Index Sheet 2 of 3





## Mapbook D-1 Build Alternative 2A Add One Track/Improve Existing Track, Index Sheet 3 of 3







































s main gis\_datalGIS! Projects\011545\_VADeptofRails-PublicTransportation\0239056\_RAPS-4AltDev-Cor



















1020

-

8

000

(adar)















































\\clts main\gis\_data\GIS\Projects\011545\_VA DeptofRails-PublicT ransportation\0239056\_RA











































D-75























D-85