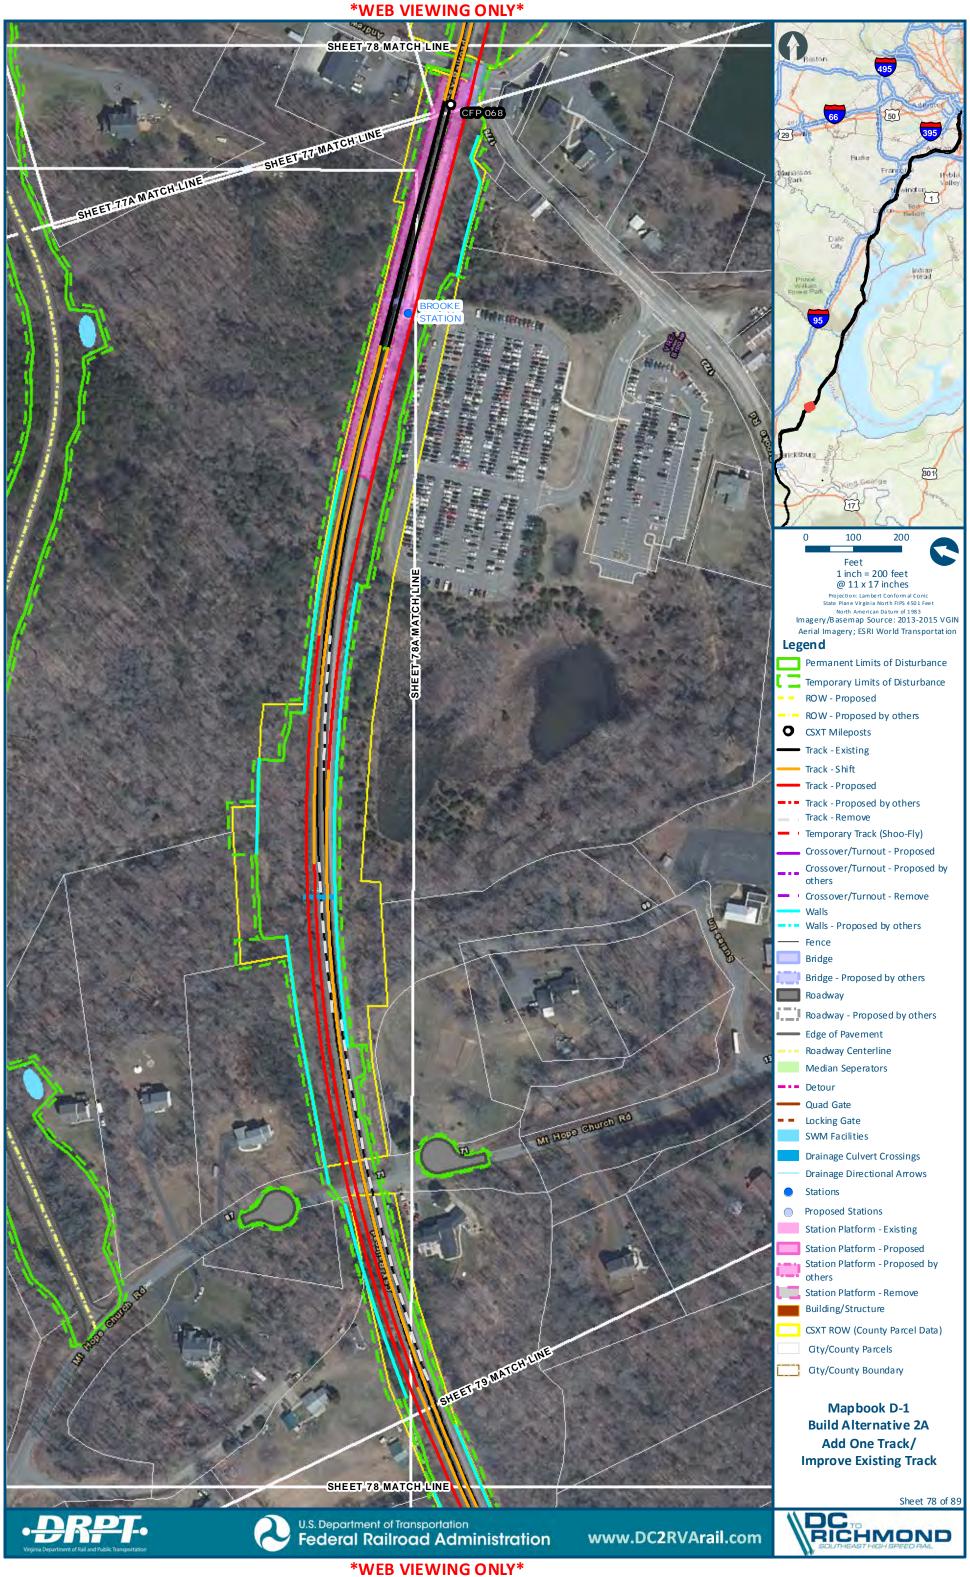

# **D** BUILD ALTERNATIVES AREA 2–NORTHERN VIRGINIA

| FIGURE D-1: BUILD ALTERNATIVE 2A, SHEET 1      | D-2 |
|------------------------------------------------|-----|
| FIGURE D-2: BUILD ALTERNATIVE 2A, SHEET 2      | D-3 |
| FIGURE D-3: BUILD ALTERNATIVE 2A, SHEET 3      | D-4 |
| MAPBOOK D-1 BUILD ALTERNATIVE 2A – INDEX SHEET | D-5 |
| MAPBOOK D-1 BUILD ALTERNATIVE 2A               | D-8 |