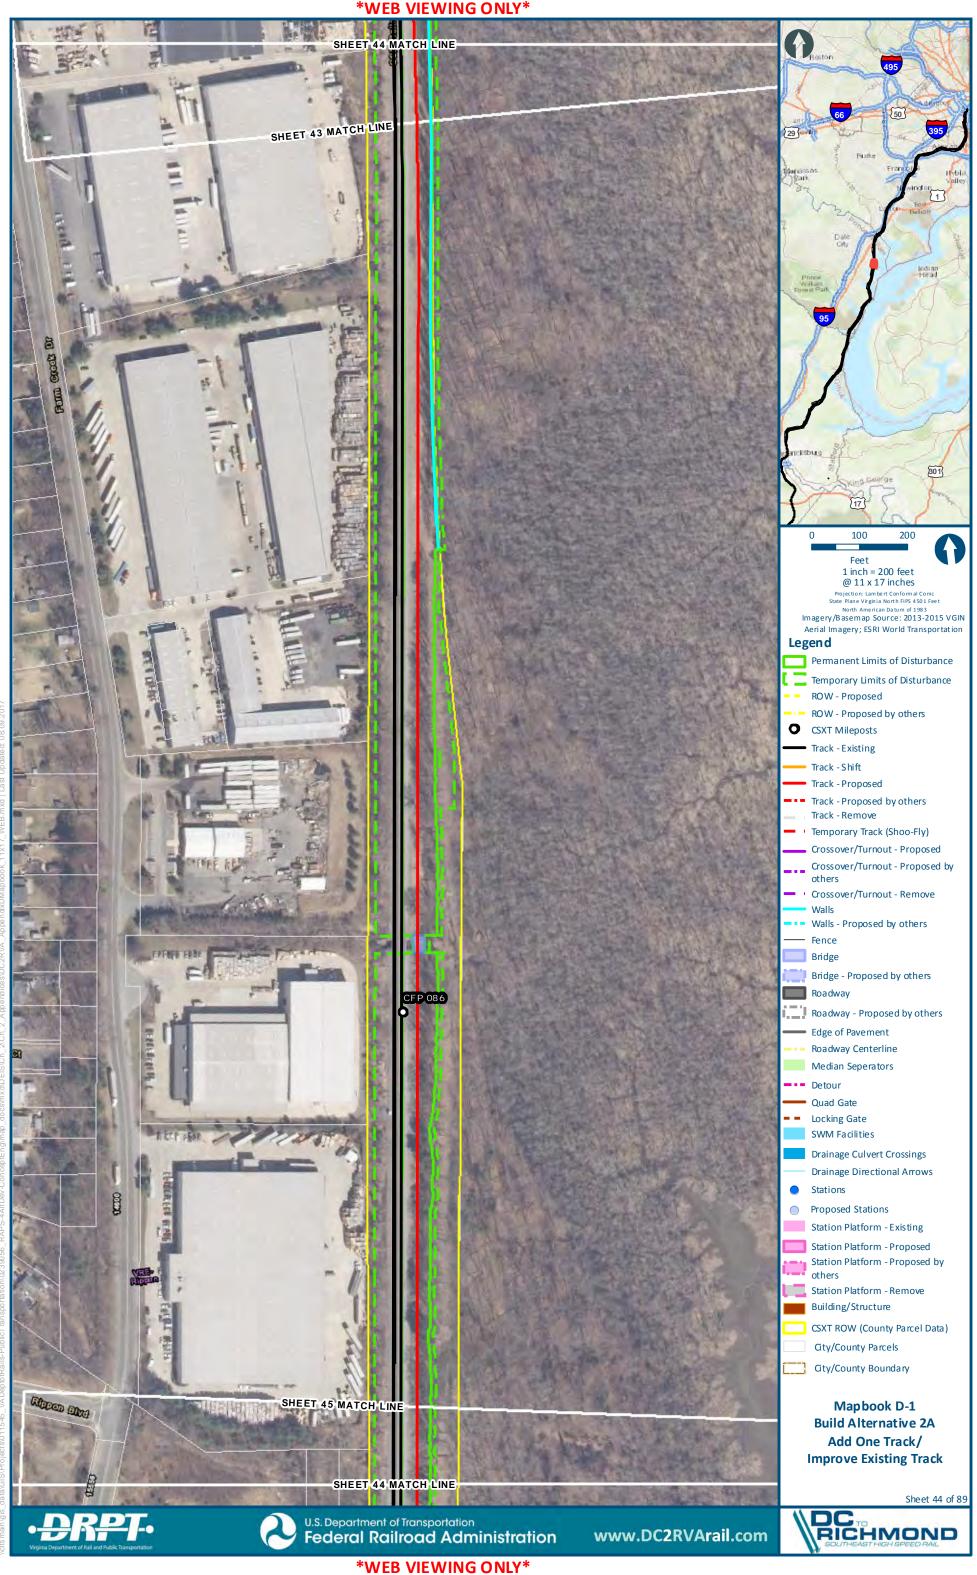

# **D** BUILD ALTERNATIVES AREA 2–NORTHERN VIRGINIA

| FIGURE D-1: BUILD ALTERNATIVE 2A, SHEET 1      | D-2 |
|------------------------------------------------|-----|
| FIGURE D-2: BUILD ALTERNATIVE 2A, SHEET 2      | D-3 |
| FIGURE D-3: BUILD ALTERNATIVE 2A, SHEET 3      | D-4 |
| MAPBOOK D-1 BUILD ALTERNATIVE 2A – INDEX SHEET | D-5 |
| MAPBOOK D-1 BUILD ALTERNATIVE 2A               | D-8 |