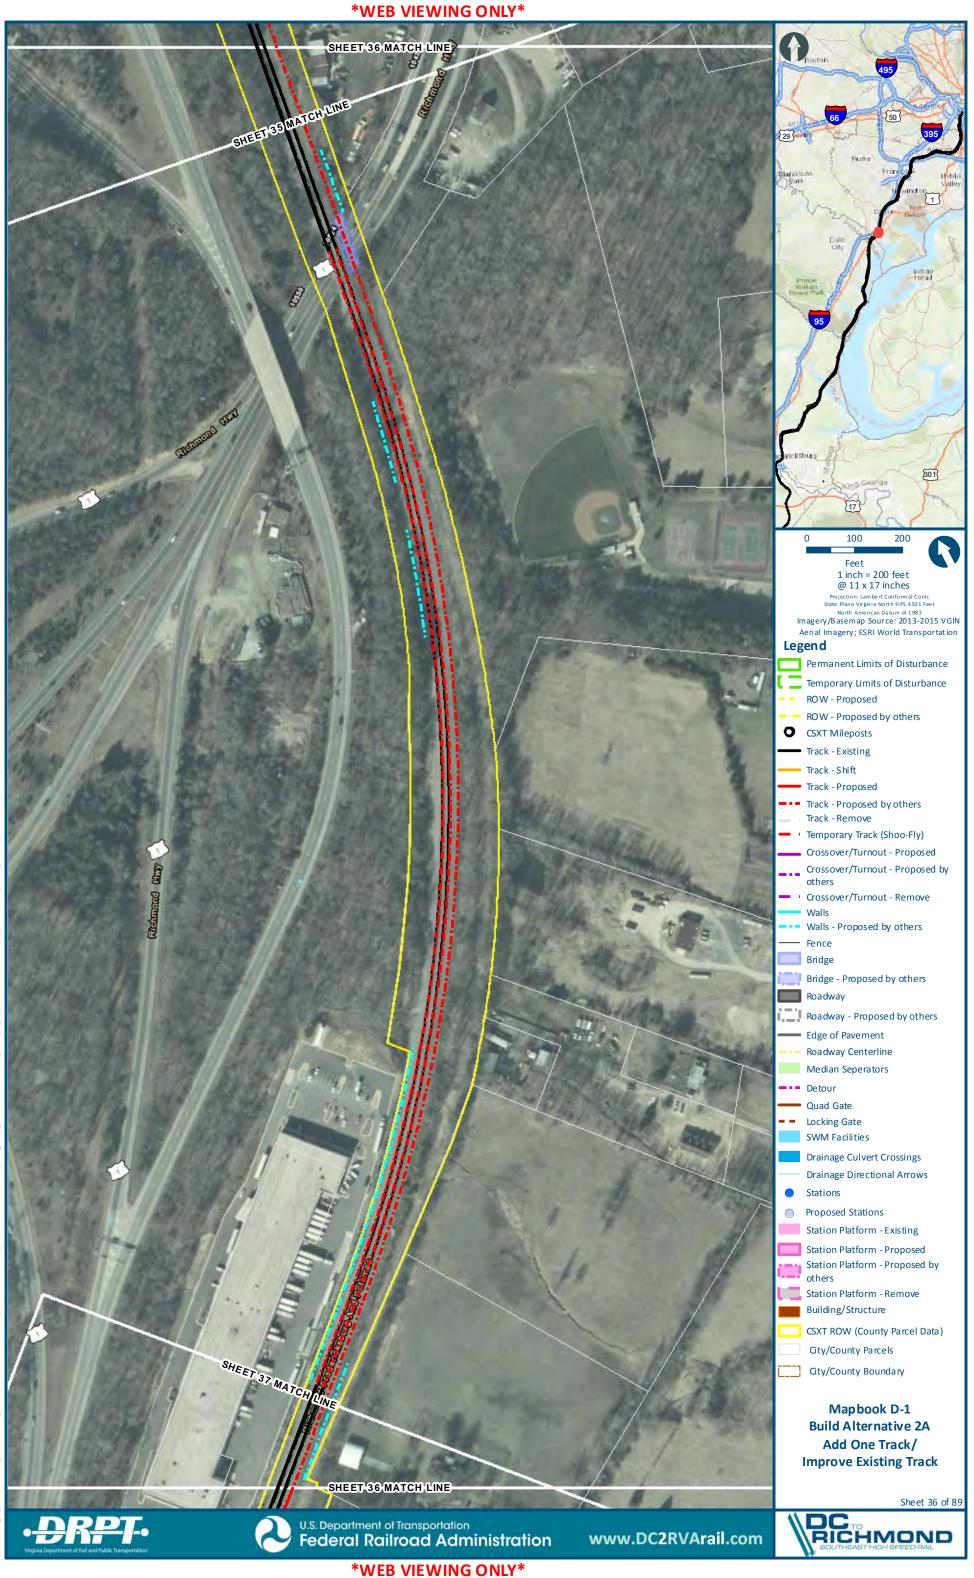

## Mapbook D-1 Build Alternative 2A Add One Track/Improve Existing Track, Index Sheet 2 of 3