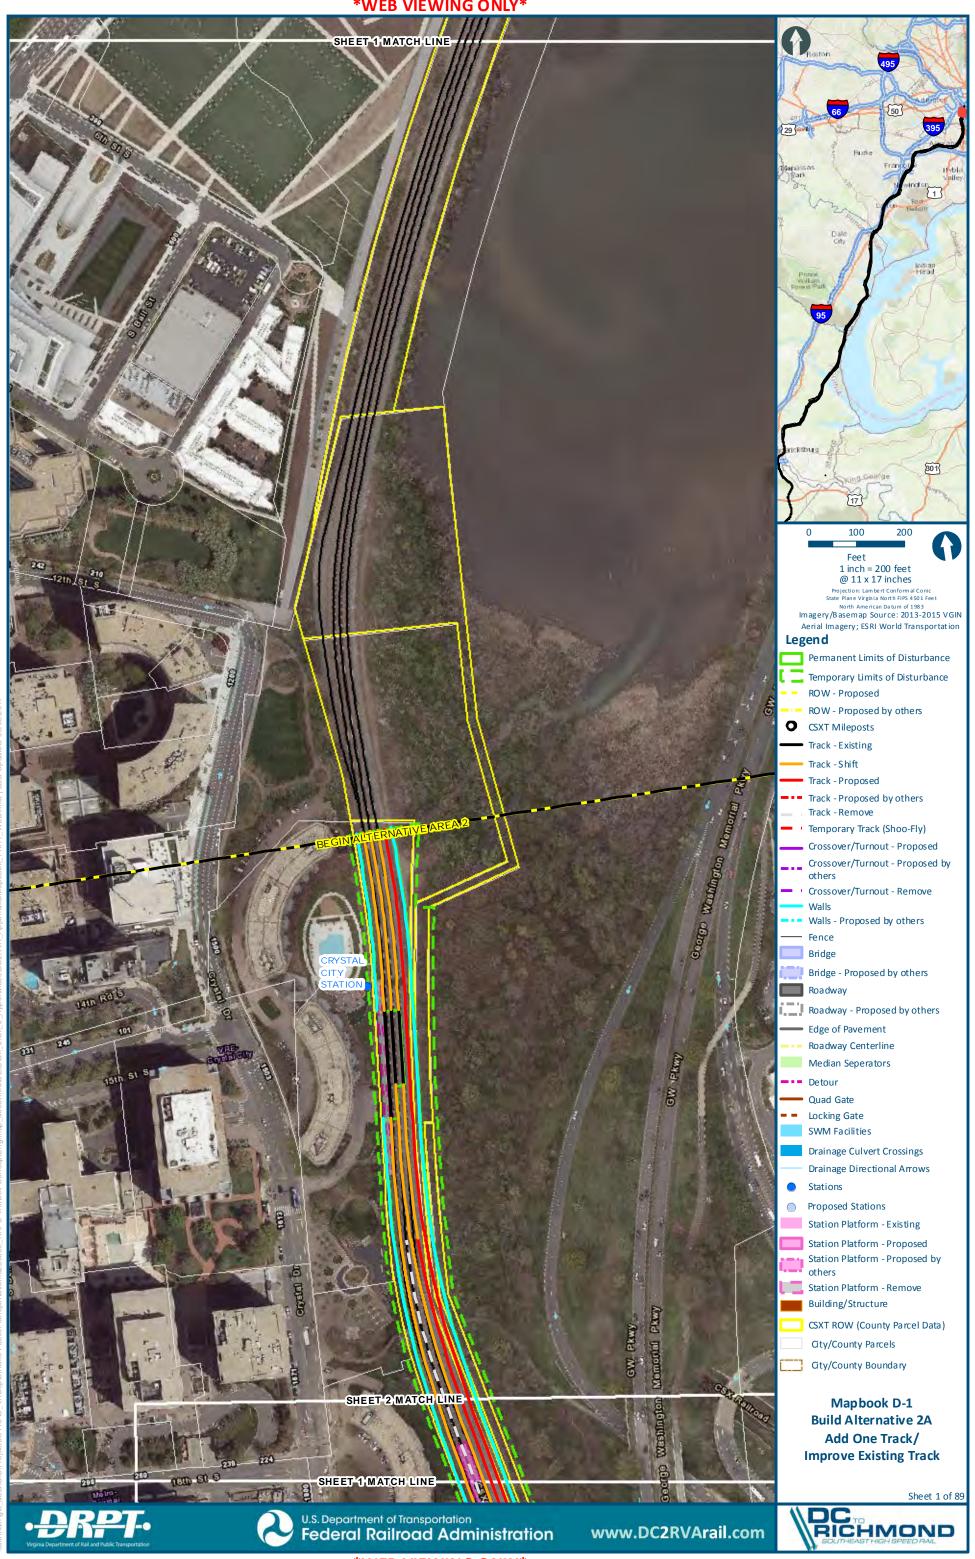

# **D** BUILD ALTERNATIVES AREA 2–NORTHERN VIRGINIA

| FIGURE D-1: BUILD ALTERNATIVE 2A, SHEET 1      | D-2 |
|------------------------------------------------|-----|
| FIGURE D-2: BUILD ALTERNATIVE 2A, SHEET 2      | D-3 |
| FIGURE D-3: BUILD ALTERNATIVE 2A, SHEET 3      | D-4 |
| MAPBOOK D-1 BUILD ALTERNATIVE 2A – INDEX SHEET | D-5 |
| MAPBOOK D-1 BUILD ALTERNATIVE 2A               | D-8 |