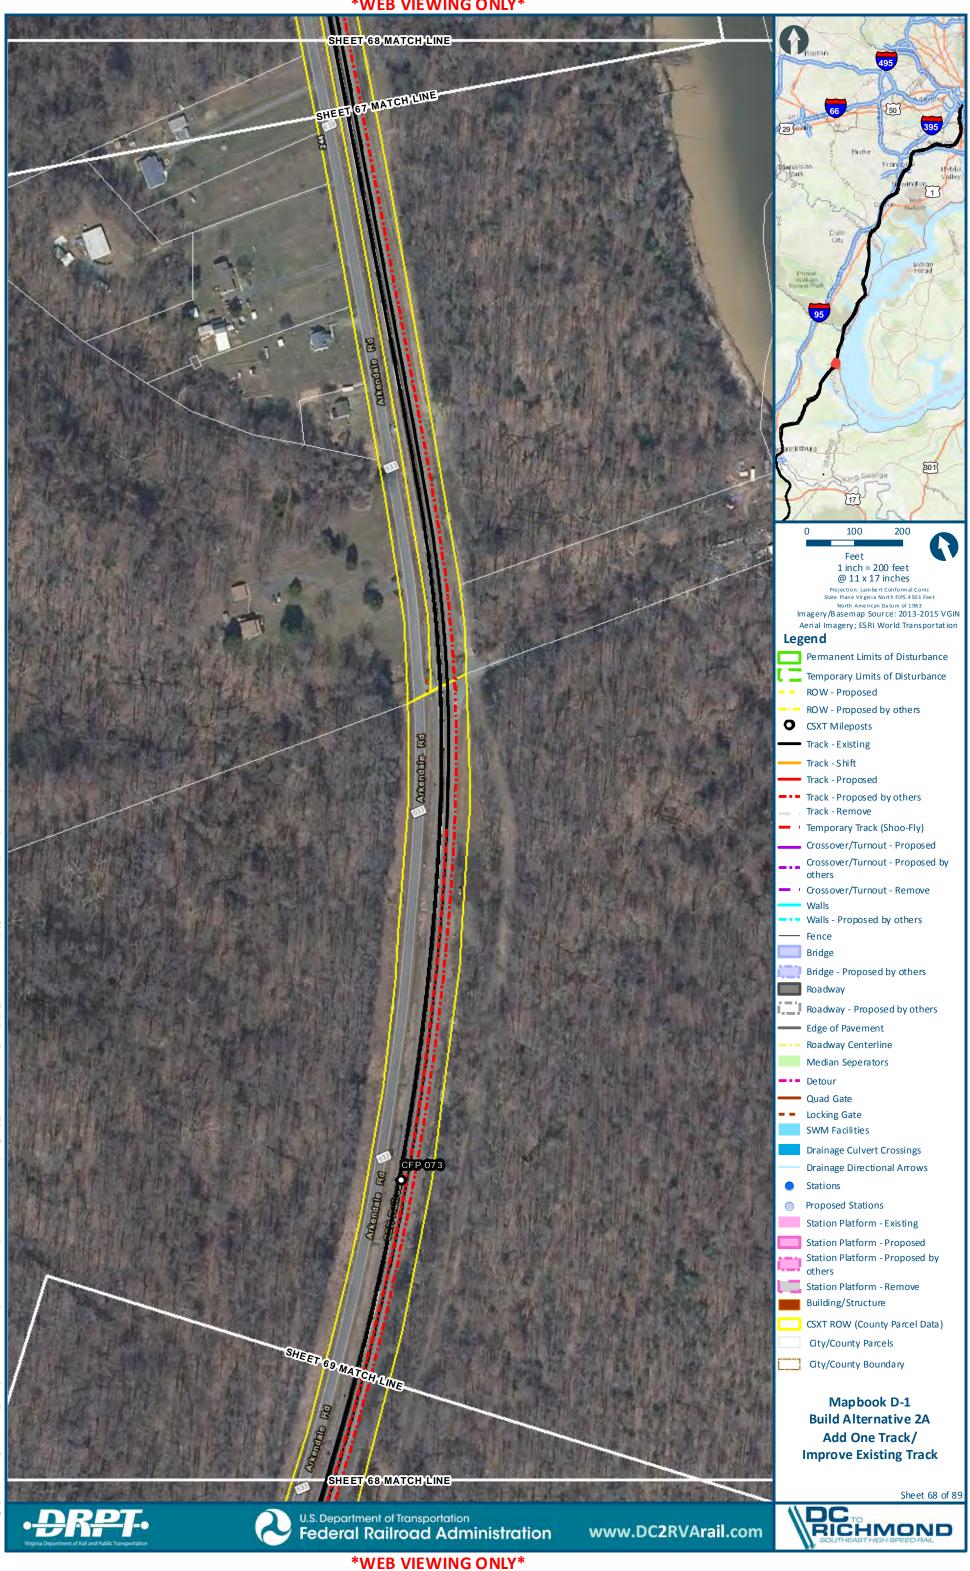

A, SHEET 3      | D-4 |
| MAPBOOK D-1 BUILD ALTERNATIVE 2A – INDEX SHEET | D-5 |
| MAPBOOK D-1 BUILD ALTERNATIVE 2A               | D-8 |











## Mapbook D-1 Build Alternative 2A Add One Track/Improve Existing Track, Index Sheet 1 of 3





## Mapbook D-1 Build Alternative 2A Add One Track/Improve Existing Track, Index Sheet 2 of 3





## Mapbook D-1 Build Alternative 2A Add One Track/Improve Existing Track, Index Sheet 3 of 3







































s main gis\_datalGIS! Projects\011545\_VADeptofRails-PublicTransportation\0239056\_RAPS-4AltDev-Cor



















1020

-

8

000

(adar)















































\\clts main\gis\_data\GIS\Projects\011545\_VA DeptofRails-PublicT ransportation\0239056\_RA











































D-75























D-85