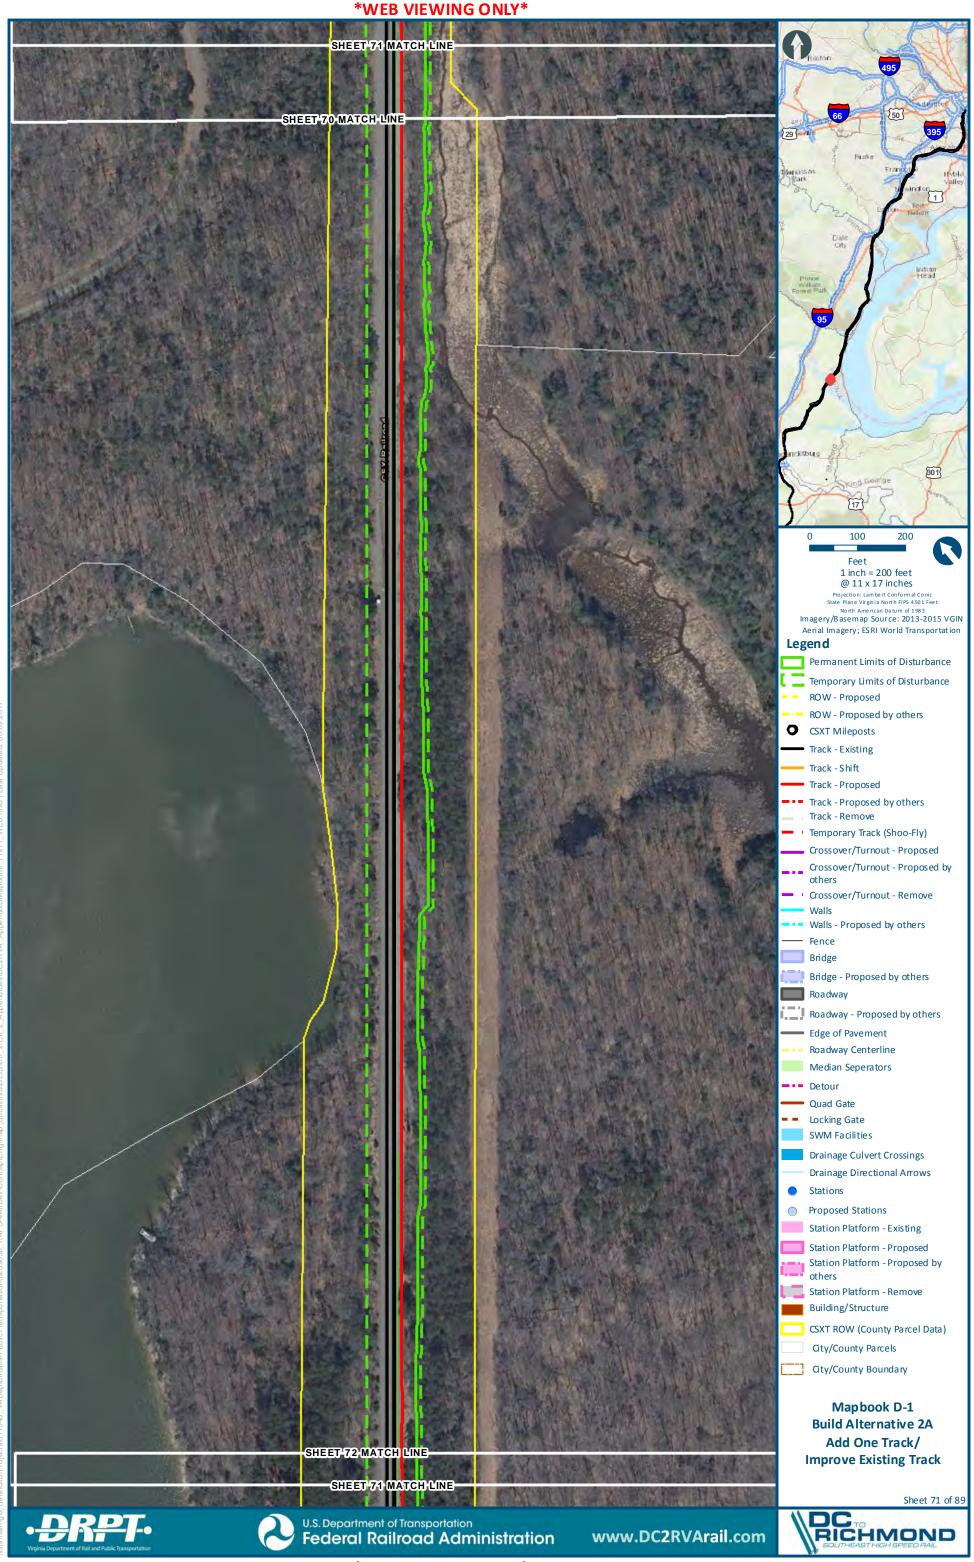

| D-4 |
| MAPBOOK D-1 BUILD ALTERNATIVE 2A – INDEX SHEET | D-5 |
| MAPBOOK D-1 BUILD ALTERNATIVE 2A               | D-8 |











## Mapbook D-1 Build Alternative 2A Add One Track/Improve Existing Track, Index Sheet 1 of 3





## Mapbook D-1 Build Alternative 2A Add One Track/Improve Existing Track, Index Sheet 2 of 3





## Mapbook D-1 Build Alternative 2A Add One Track/Improve Existing Track, Index Sheet 3 of 3







































s main gis\_datalGIS! Projects\011545\_VADeptofRails-PublicTransportation\0239056\_RAPS-4AltDev-Cor



















1020

-

8

000

(adar)















































\\clts main\gis\_data\GIS\Projects\011545\_VA DeptofRails-PublicT ransportation\0239056\_RA











































D-75























D-85