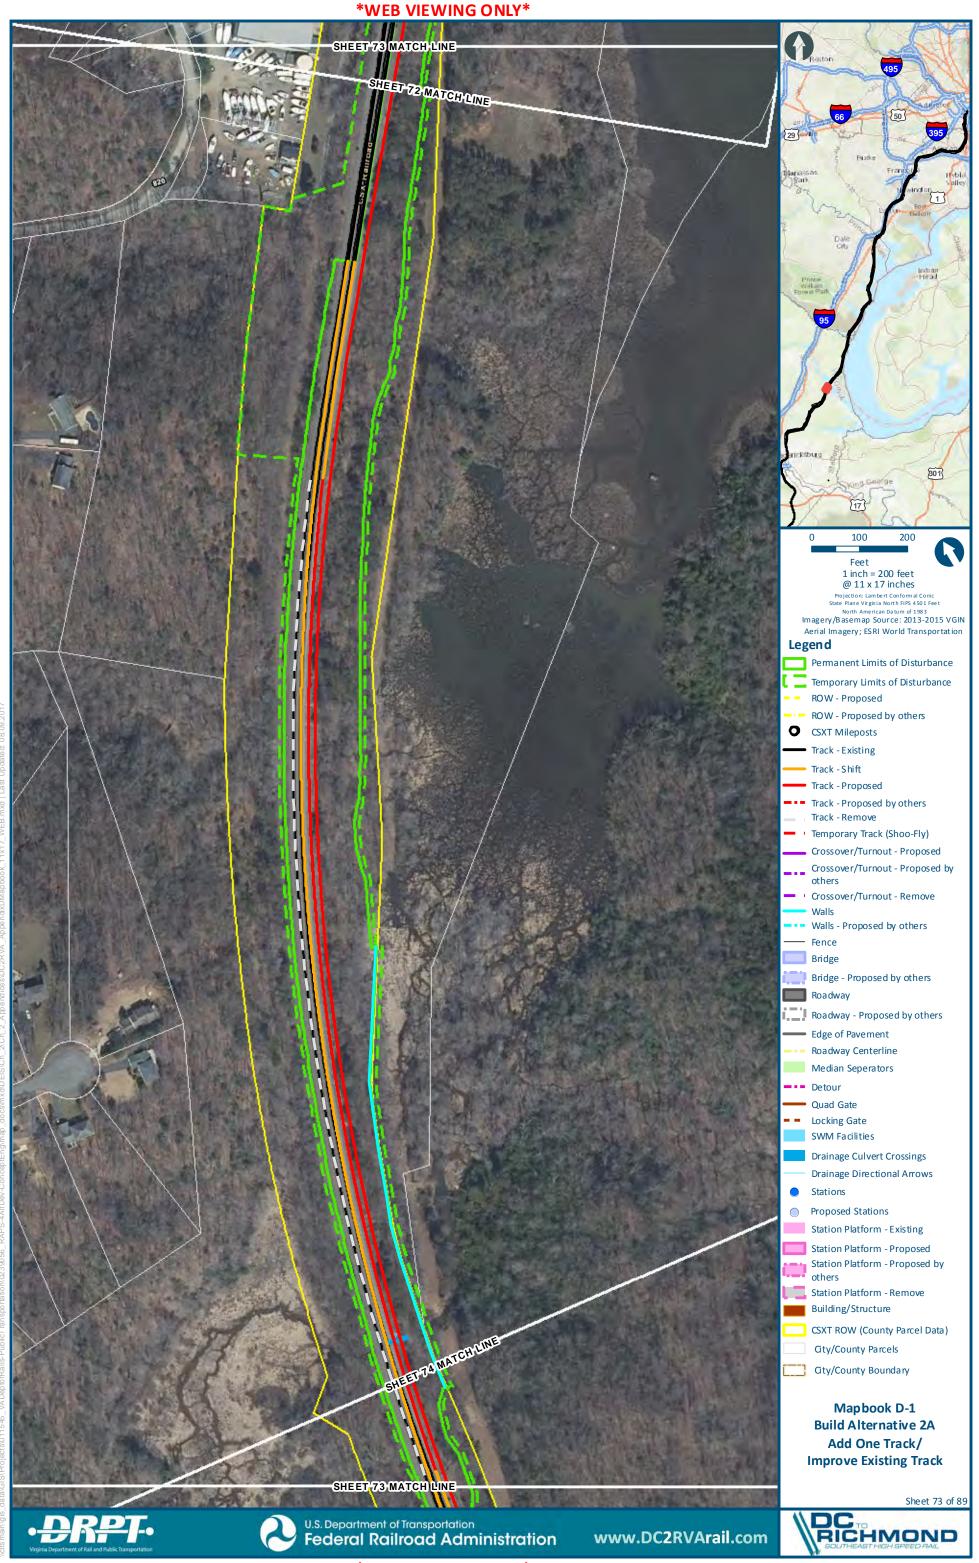

# **D** BUILD ALTERNATIVES AREA 2–NORTHERN VIRGINIA

| FIGURE D-1: BUILD ALTERNATIVE 2A, SHEET 1      | D-2 |
|------------------------------------------------|-----|
| FIGURE D-2: BUILD ALTERNATIVE 2A, SHEET 2      | D-3 |
| FIGURE D-3: BUILD ALTERNATIVE 2A, SHEET 3      | D-4 |
| MAPBOOK D-1 BUILD ALTERNATIVE 2A – INDEX SHEET | D-5 |
| MAPBOOK D-1 BUILD ALTERNATIVE 2A               | D-8 |