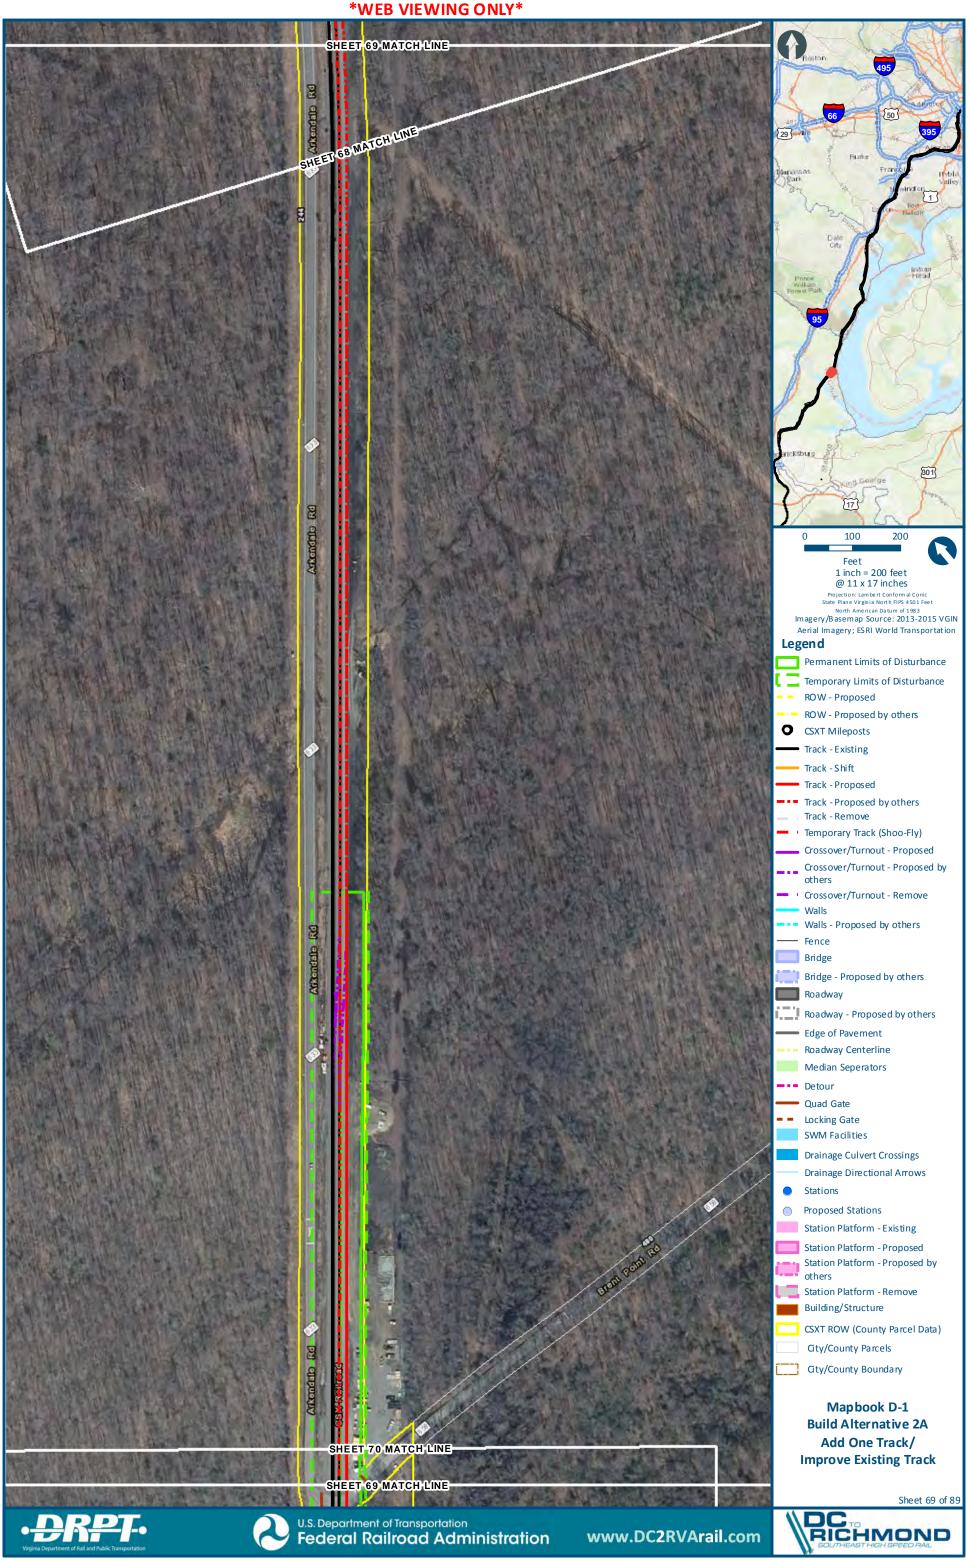

3      | D-4 |
| MAPBOOK D-1 BUILD ALTERNATIVE 2A – INDEX SHEET | D-5 |
| MAPBOOK D-1 BUILD ALTERNATIVE 2A               | D-8 |











## Mapbook D-1 Build Alternative 2A Add One Track/Improve Existing Track, Index Sheet 1 of 3





## Mapbook D-1 Build Alternative 2A Add One Track/Improve Existing Track, Index Sheet 2 of 3





## Mapbook D-1 Build Alternative 2A Add One Track/Improve Existing Track, Index Sheet 3 of 3







































s main gis\_datalGIS! Projects\011545\_VADeptofRails-PublicTransportation\0239056\_RAPS-4AltDev-Cor



















1020

-

8

000

(adar)















































\\clts main\gis\_data\GIS\Projects\011545\_VA DeptofRails-PublicT ransportation\0239056\_RA











































D-75























D-85