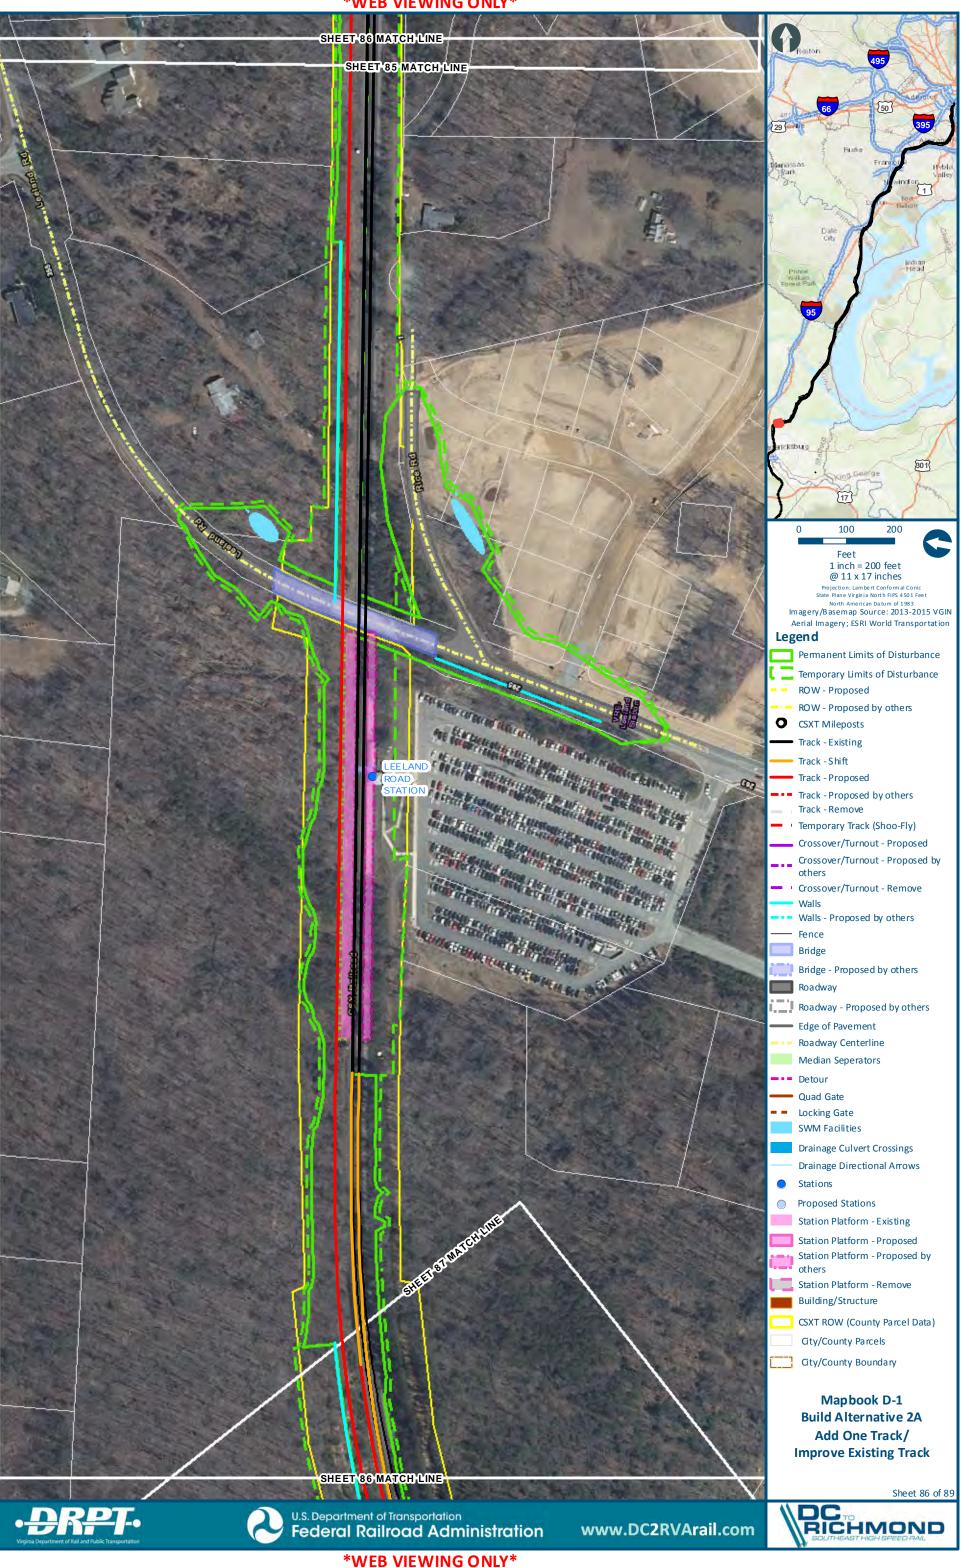

# **D** BUILD ALTERNATIVES AREA 2–NORTHERN VIRGINIA

| FIGURE D-1: BUILD ALTERNATIVE 2A, SHEET 1      | D-2 |
|------------------------------------------------|-----|
| FIGURE D-2: BUILD ALTERNATIVE 2A, SHEET 2      | D-3 |
| FIGURE D-3: BUILD ALTERNATIVE 2A, SHEET 3      | D-4 |
| MAPBOOK D-1 BUILD ALTERNATIVE 2A – INDEX SHEET | D-5 |
| MAPBOOK D-1 BUILD ALTERNATIVE 2A               | D-8 |