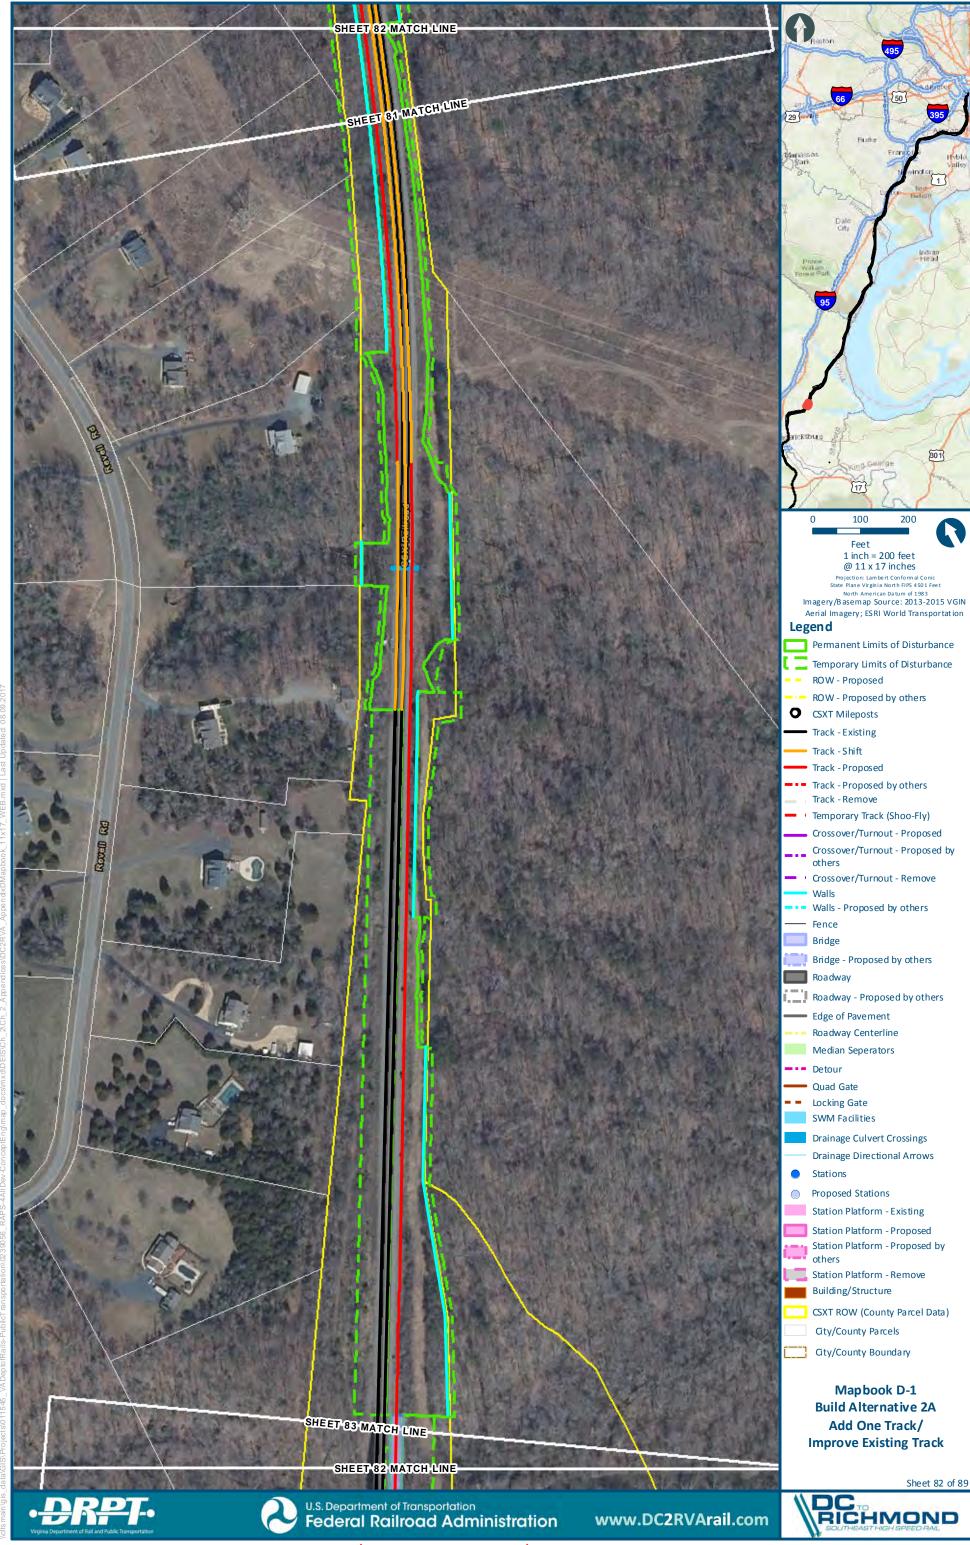

## Mapbook D-1 Build Alternative 2A Add One Track/Improve Existing Track, Index Sheet 1 of 3