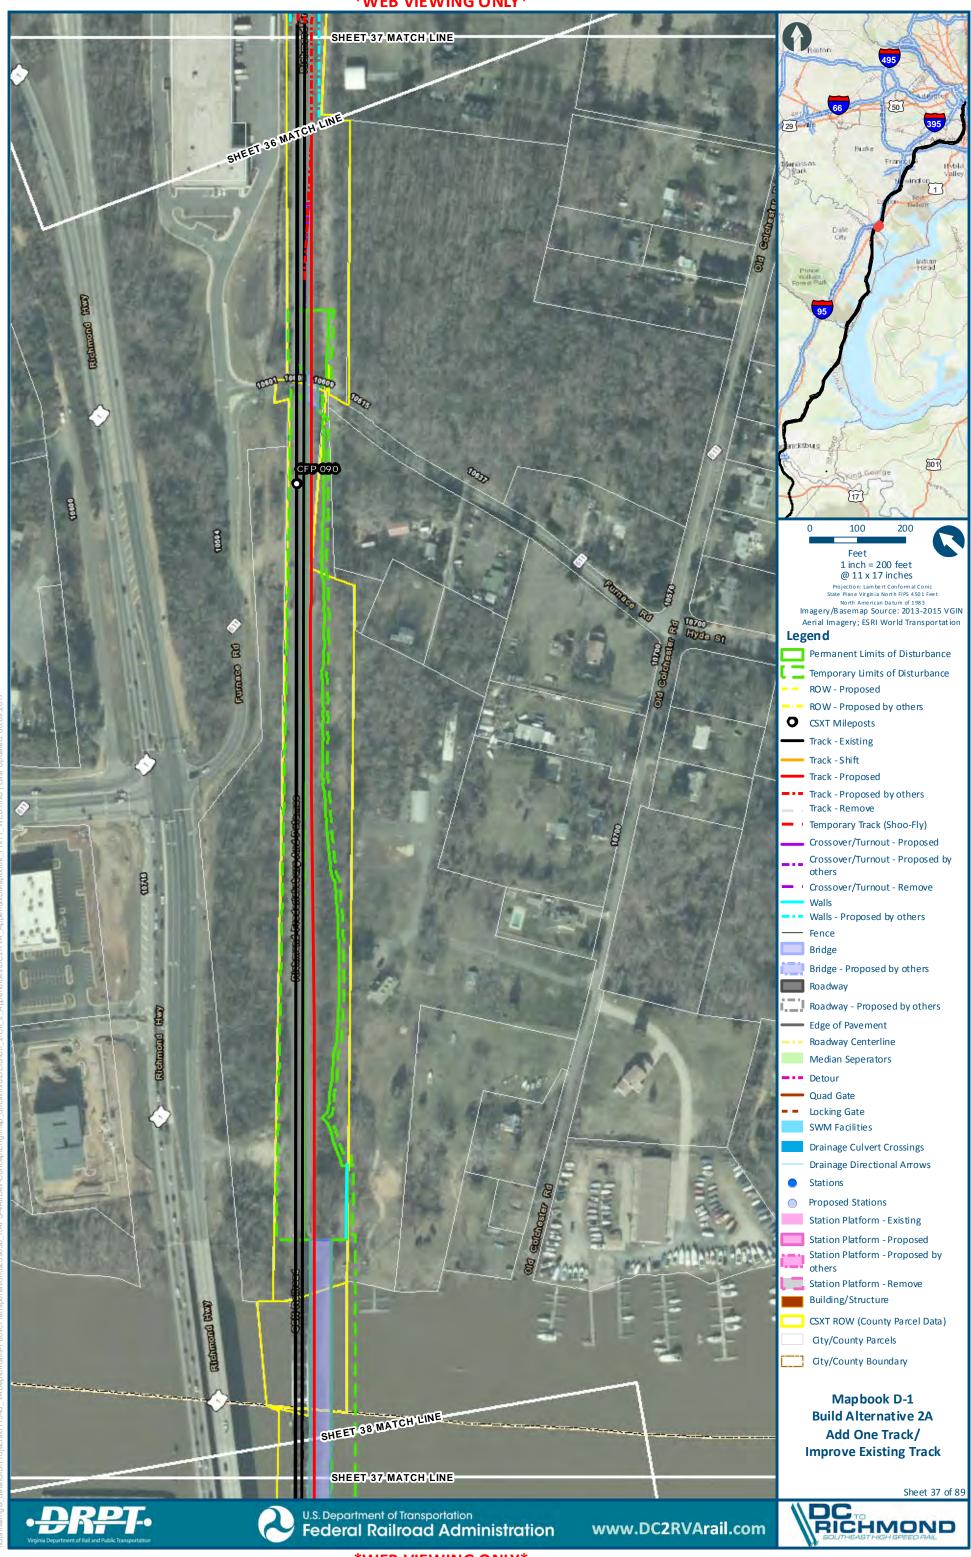

# **D** BUILD ALTERNATIVES AREA 2–NORTHERN VIRGINIA

| FIGURE D-1: BUILD ALTERNATIVE 2A, SHEET 1      | D-2 |
|------------------------------------------------|-----|
| FIGURE D-2: BUILD ALTERNATIVE 2A, SHEET 2      | D-3 |
| FIGURE D-3: BUILD ALTERNATIVE 2A, SHEET 3      | D-4 |
| MAPBOOK D-1 BUILD ALTERNATIVE 2A – INDEX SHEET | D-5 |
| MAPBOOK D-1 BUILD ALTERNATIVE 2A               | D-8 |