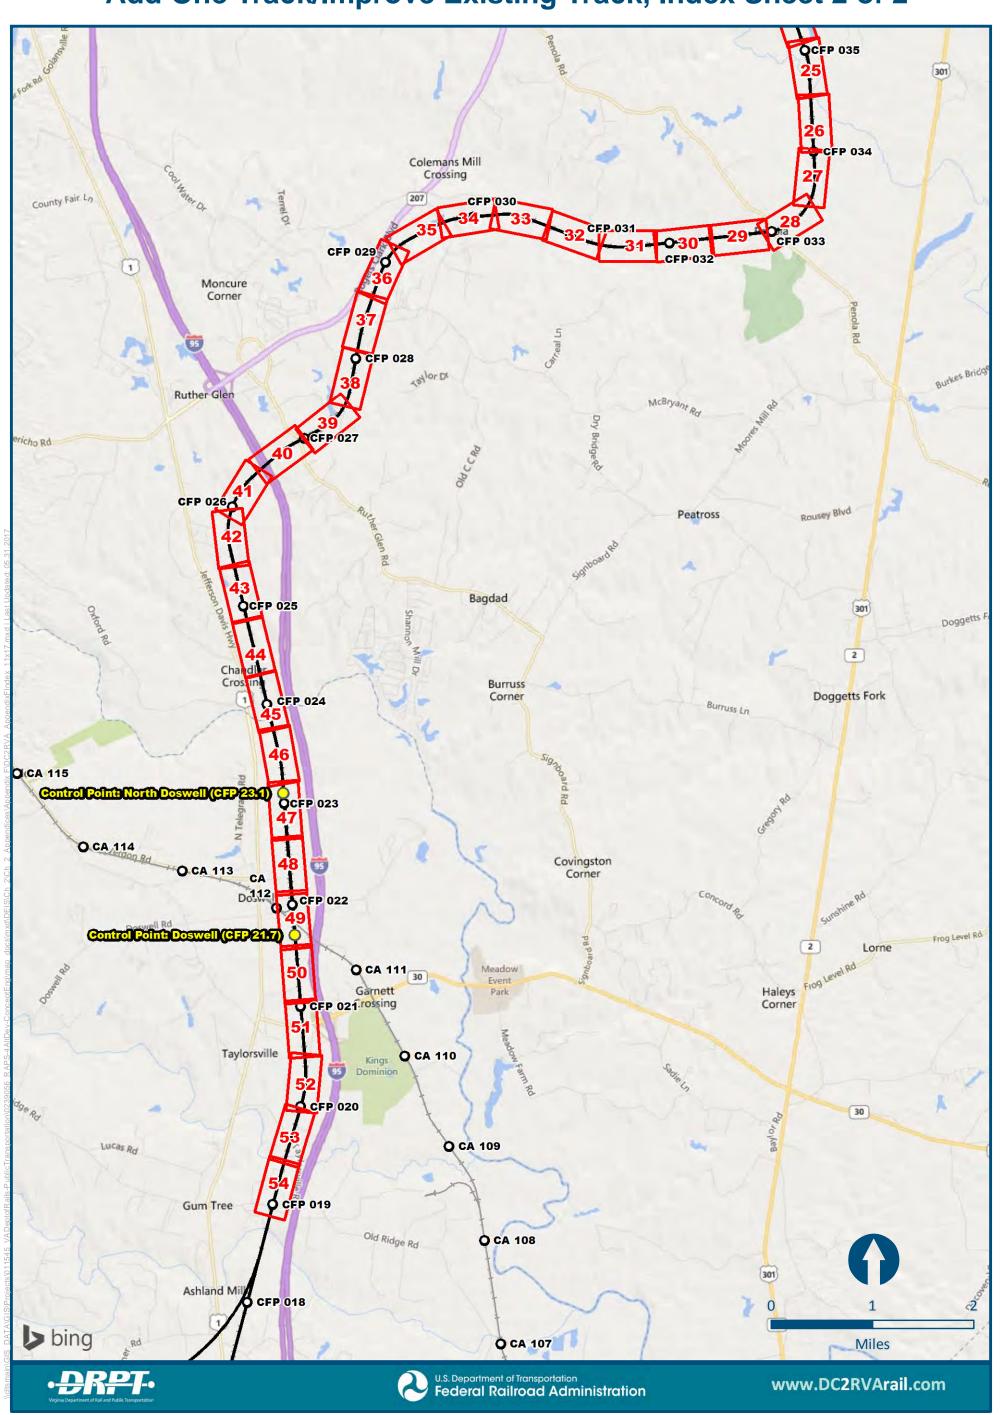

## Mapbook F-1 Build Alternative 4A Add One Track/Improve Existing Track, Index Sheet 2 of 2

RICHMOND SOUTHEAST HIGH SPEED RAIL

www.DC2RVArail.com

Federal Railroad Administration

SHEET 1 MATCH LINE

U.S. Department of Transportation