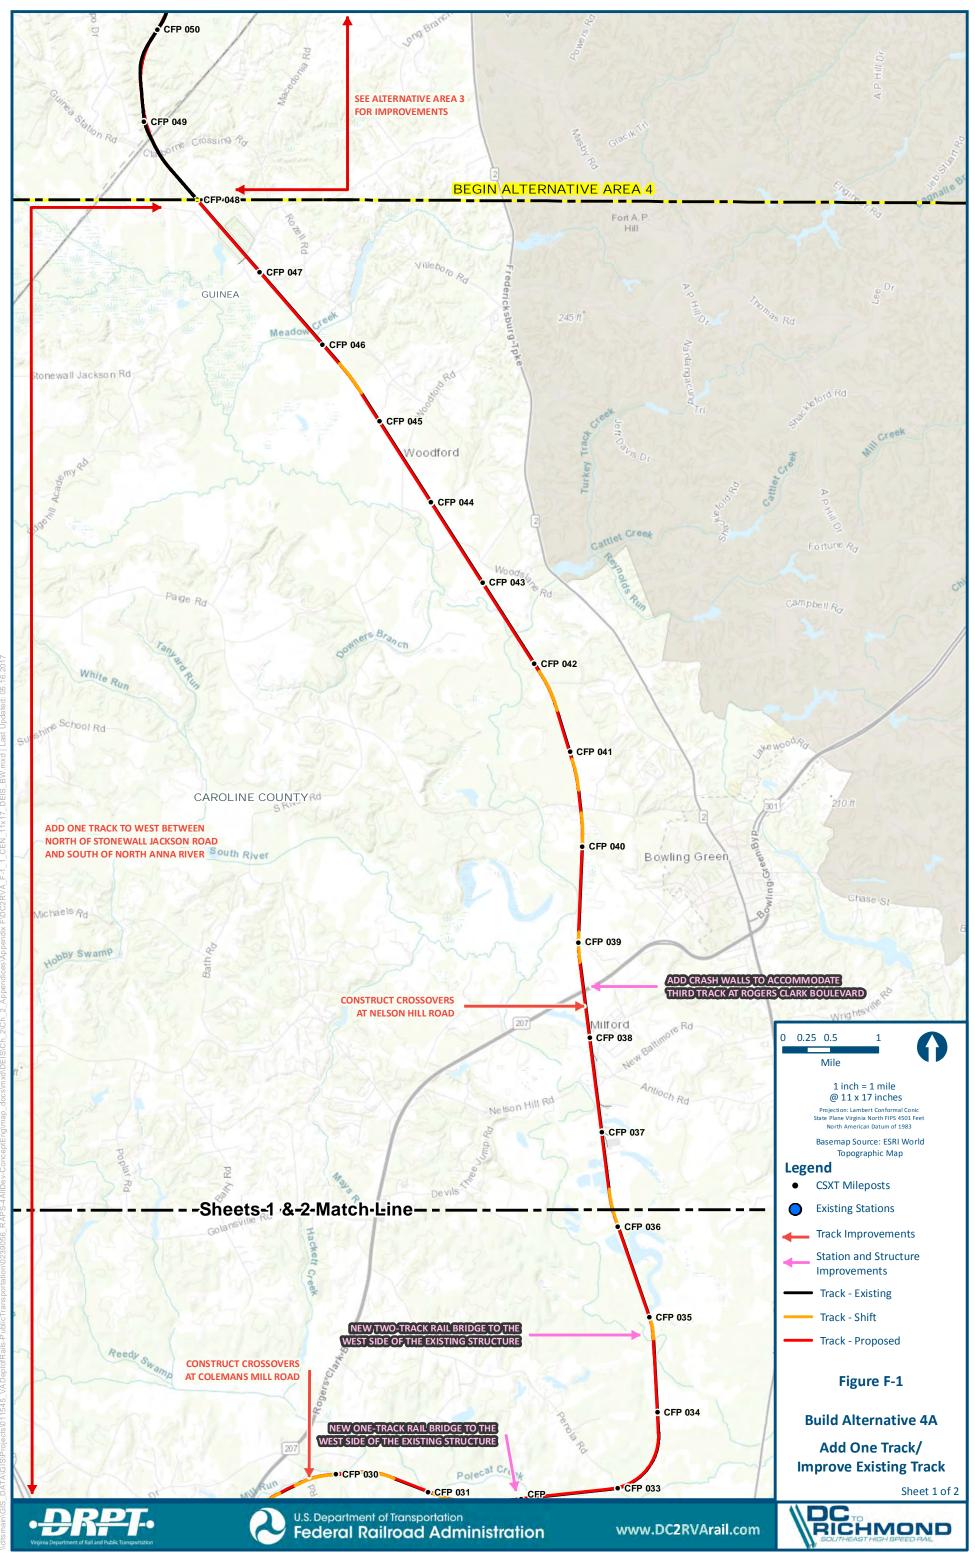

## BUILD ALTERNATIVES AREA 4-CENTRAL VIRGINIA

## BUILD ALTERNATIVES: AREA 4—CENTRAL VIRGINIA

| FIGURE F-1: BUILD ALTERNATIVE 4A                | F-2 |
|-------------------------------------------------|-----|
| MAPBOOK F-1: BUILD ALTERNATIVE 4A – INDEX SHEET | F-4 |
| MAPBOOK F-1: BUILD ALTERNATIVE 4A               | F-6 |