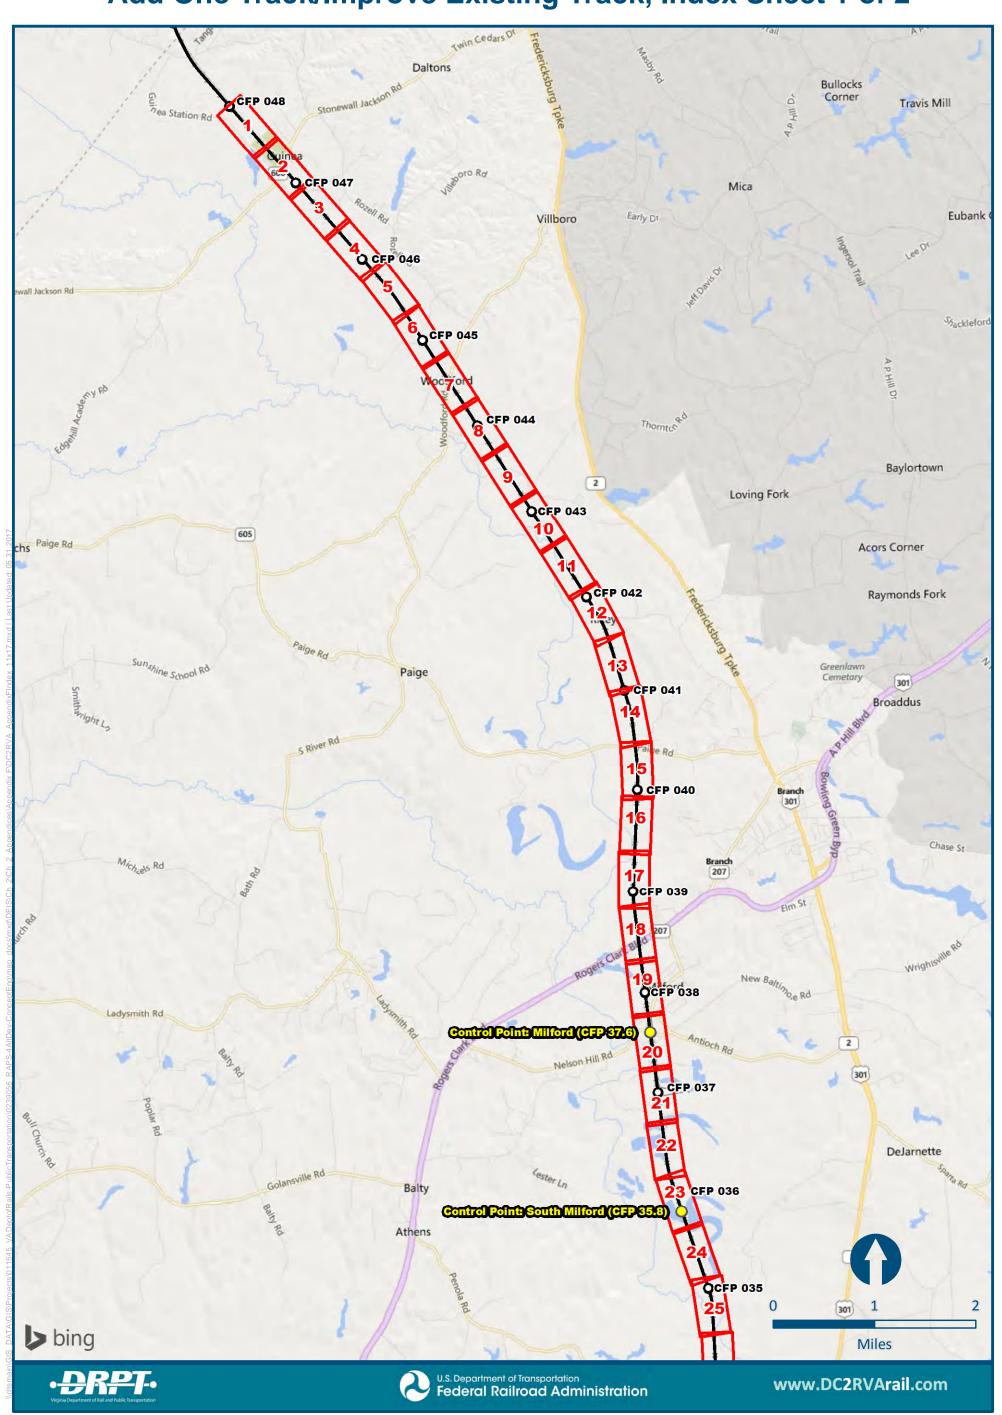

## Mapbook F-1 Build Alternative 4A Add One Track/Improve Existing Track, Index Sheet 1 of 2