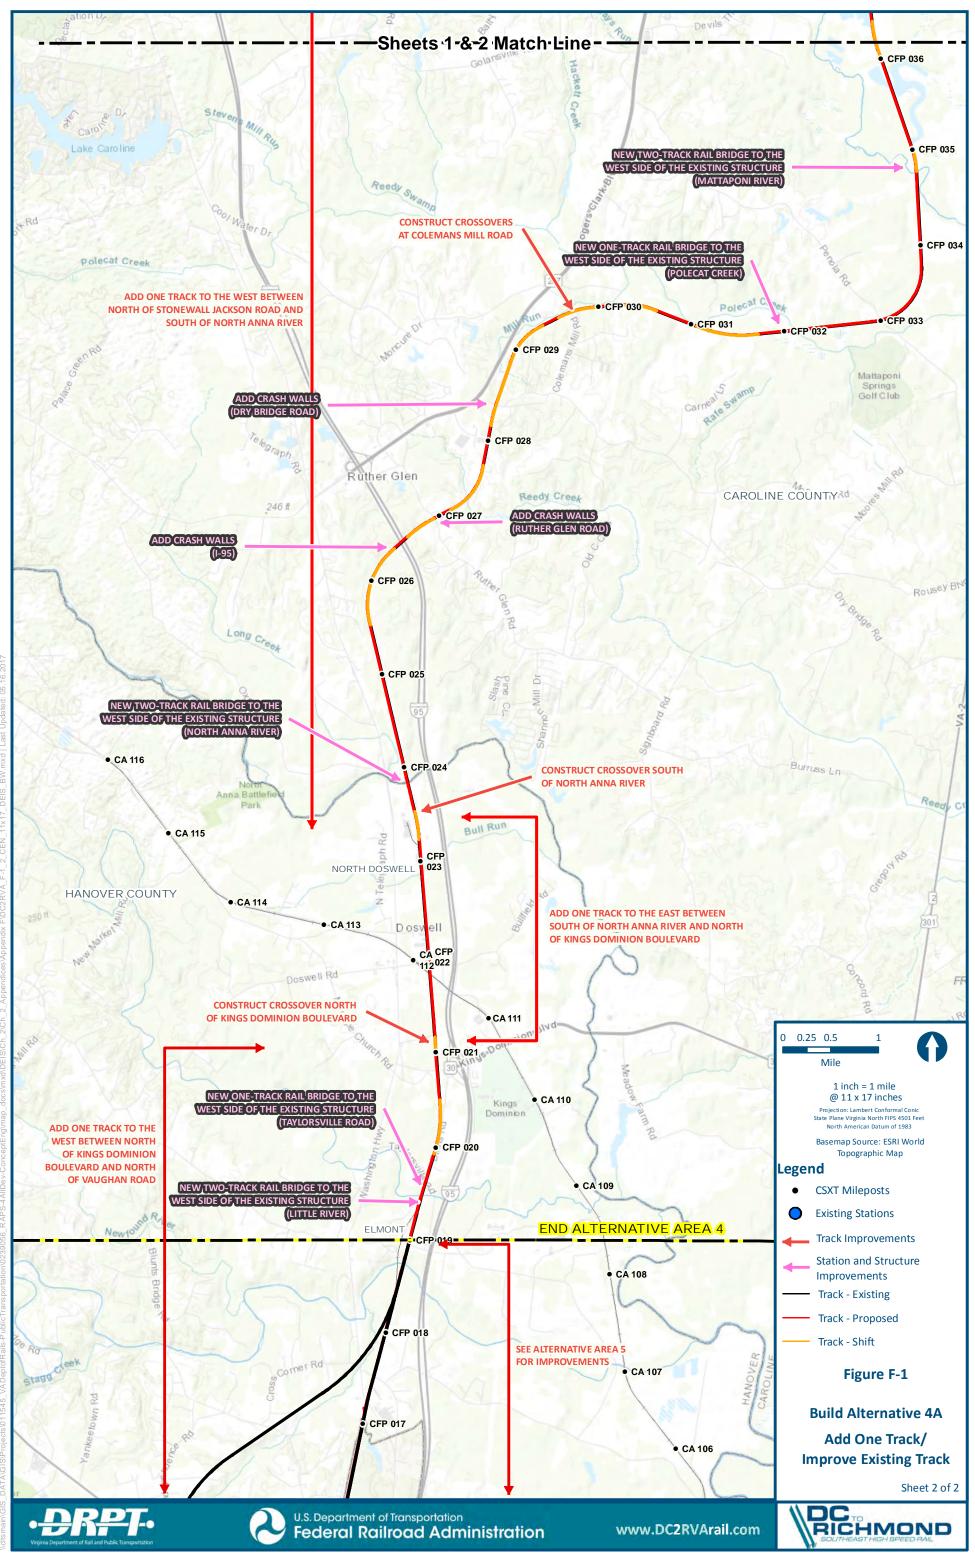

## BUILD ALTERNATIVES AREA 4-CENTRAL VIRGINIA

## BUILD ALTERNATIVES: AREA 4—CENTRAL VIRGINIA

| FIGURE F-1: BUILD ALTERNATIVE 4A                | F-2 |
|-------------------------------------------------|-----|
| MAPBOOK F-1: BUILD ALTERNATIVE 4A – INDEX SHEET | F-4 |
| MAPBOOK F-1: BUILD ALTERNATIVE 4A               | F-6 |