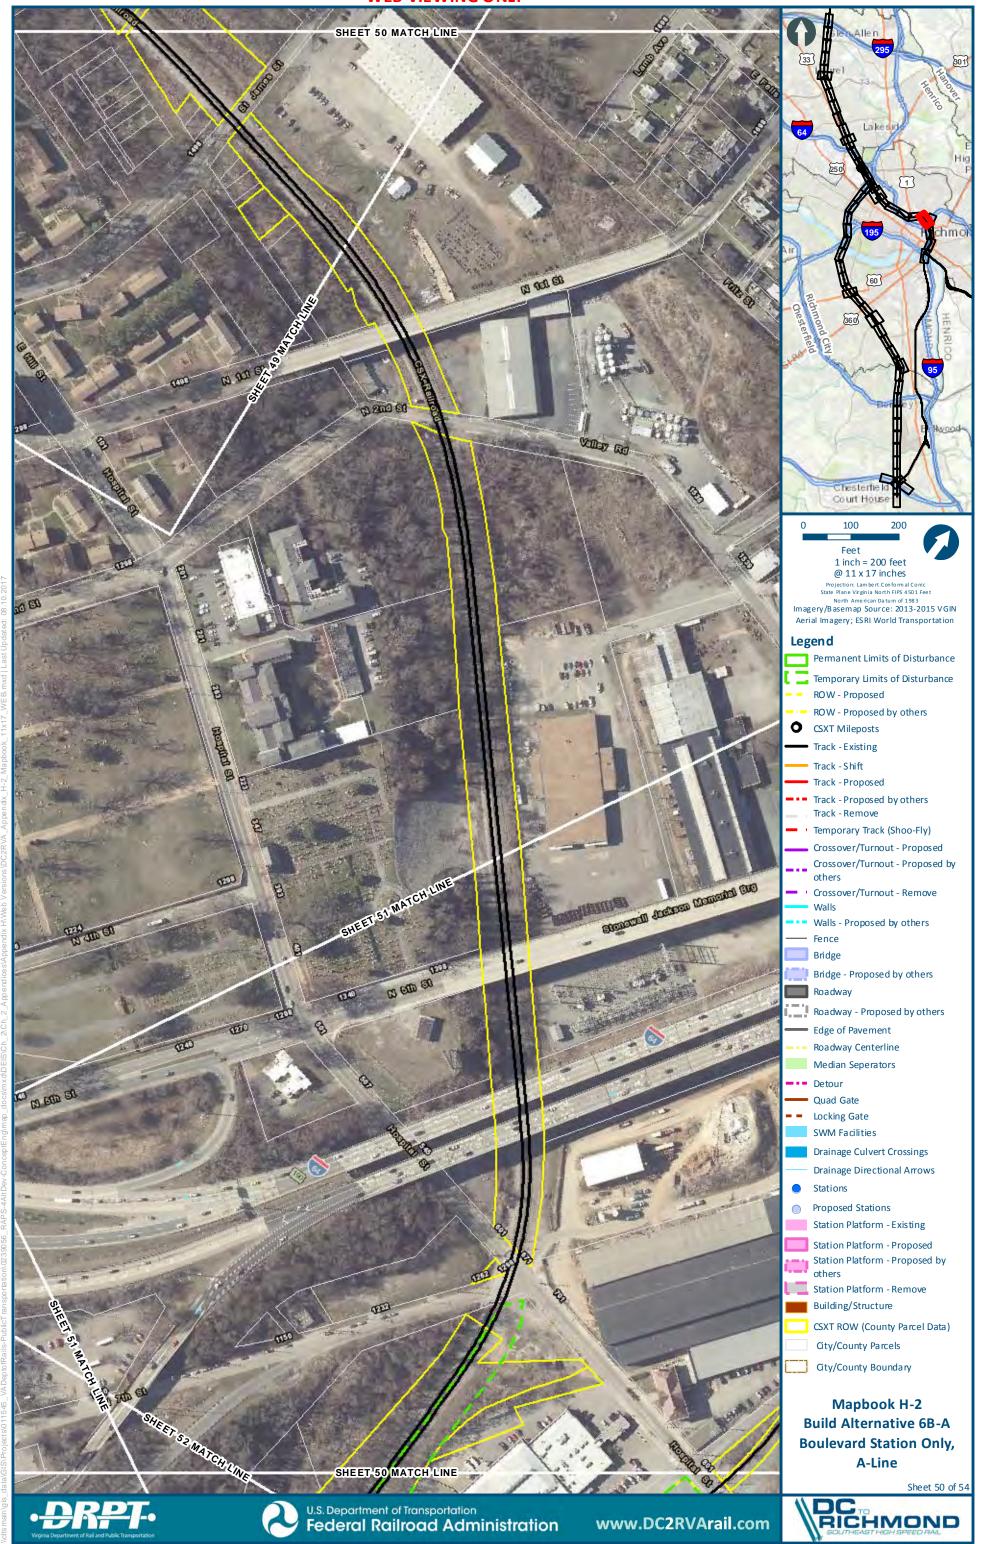

www.DC2RVArail.com

Sheet 17 of 54

**A-Line** 

Mapbook H-2 **Build Alternative 6B-A** SHEET 22 MATCH LINE **Boulevard Station Only, A-Line** SHEET 21 MATCH LINE Sheet 21 of 54 U.S. Department of Transportation www.DC2RVArail.com Federal Railroad Administration \*WEB VIEWING ONLY\* H-90