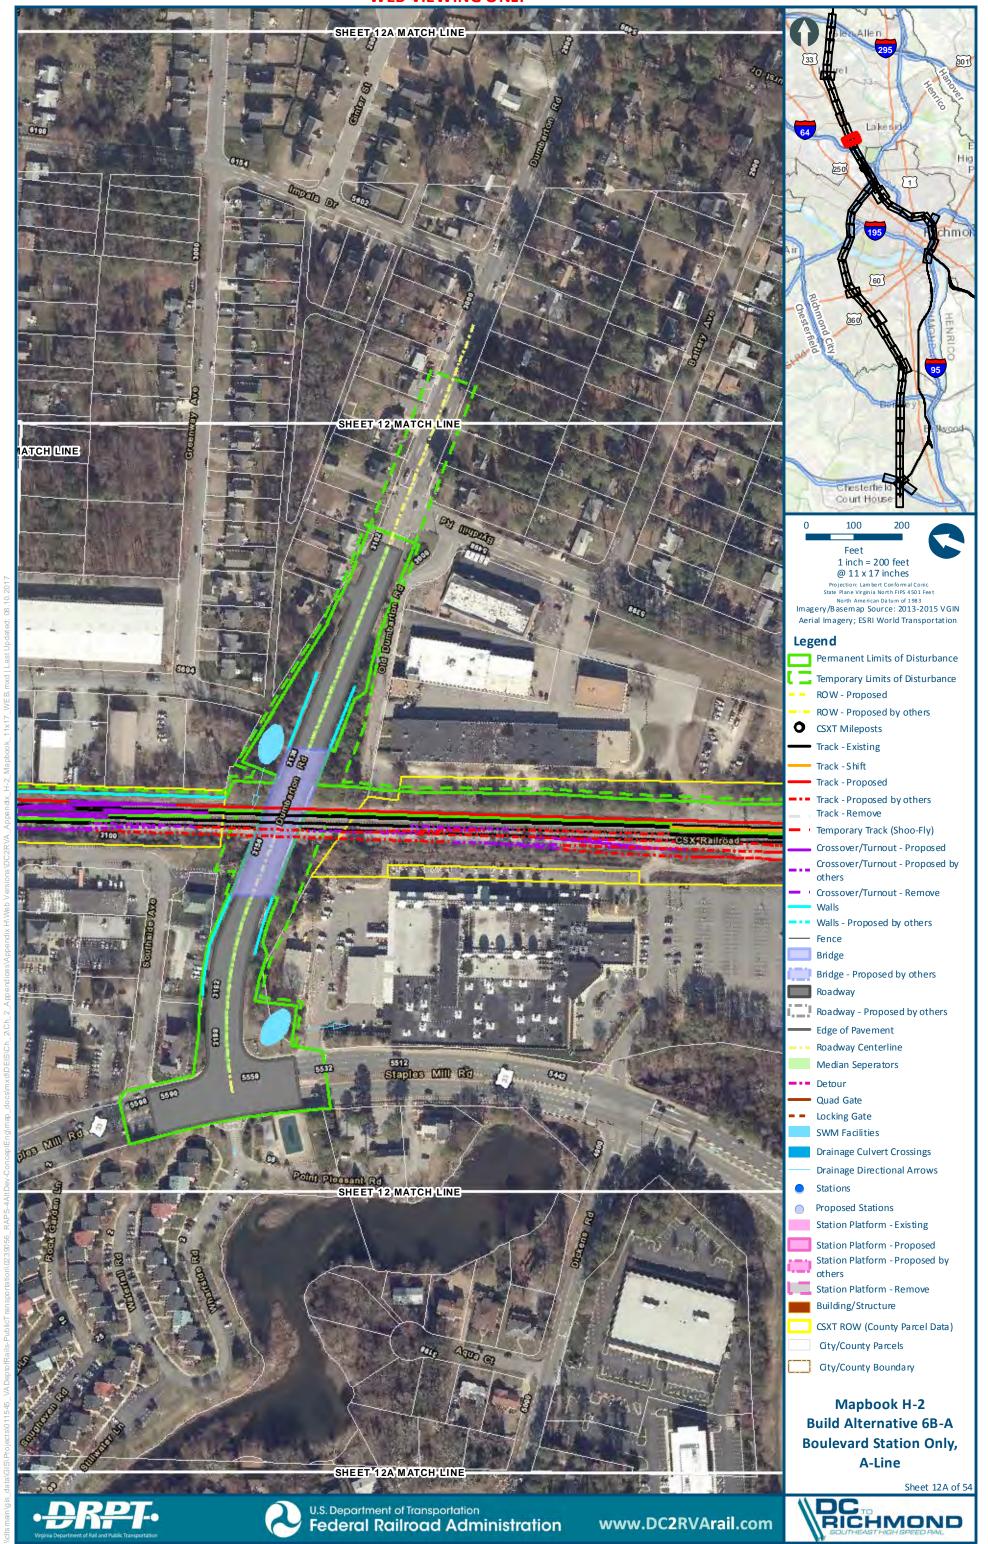

www.DC2RVArail.com

Sheet 12 of 54

CTO
RICHMOND
SOUTHEAST HIGH SPEED RAIL

Build Alternative 6B-A Boulevard Station Only, A-Line

U.S. Department of Transportation
Federal Railroad Administration

SHEET 17 MATCH LINE