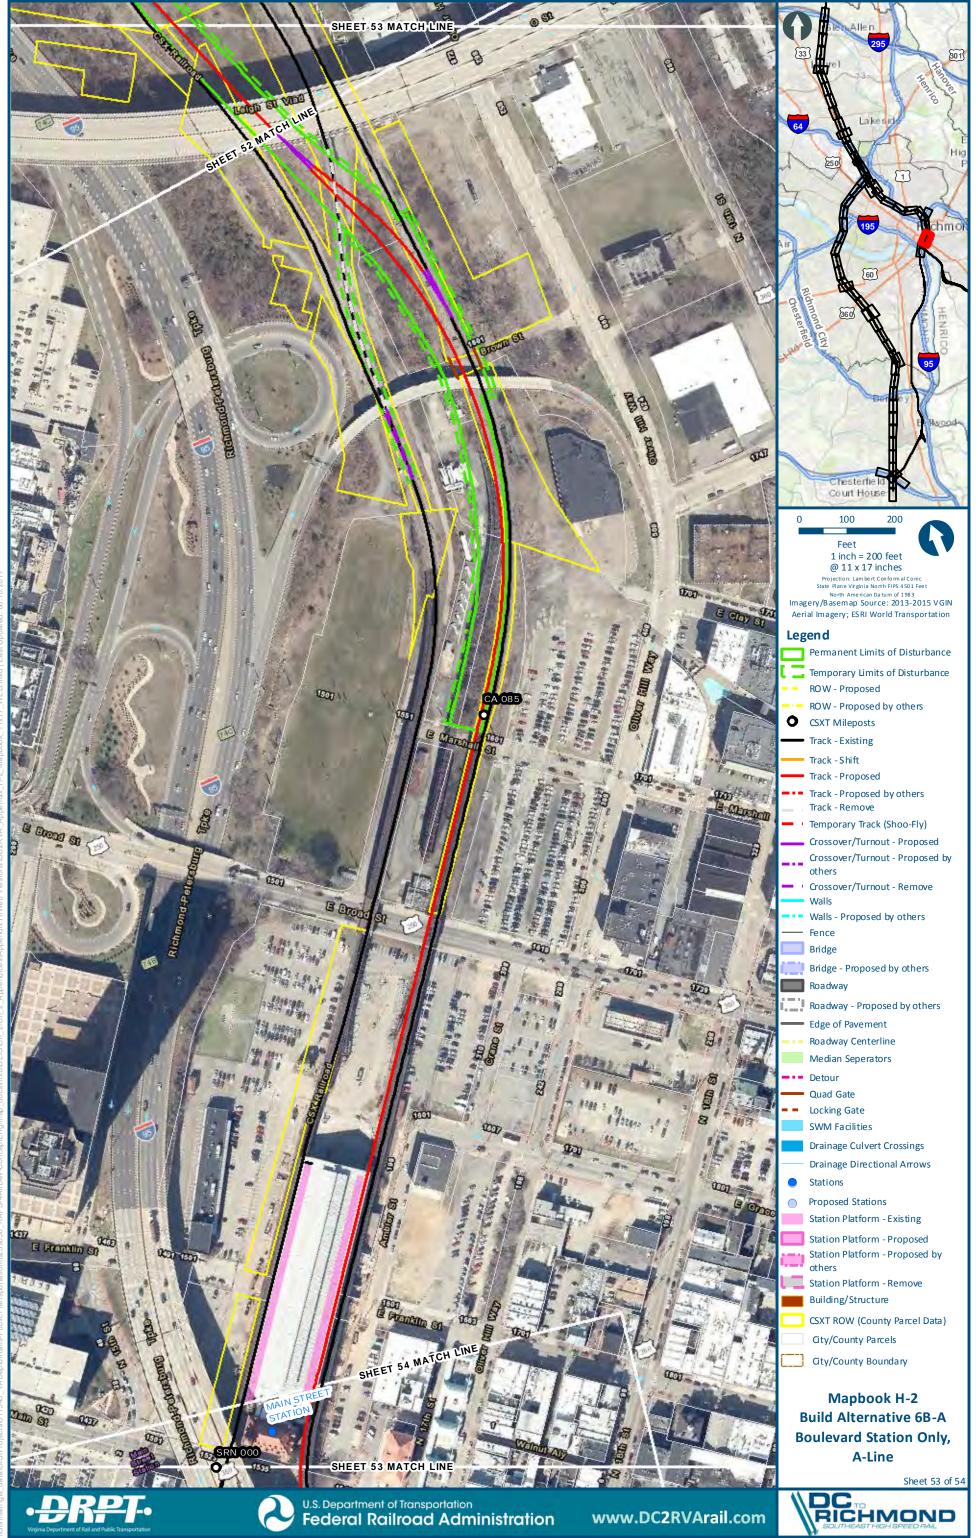

Boulevard Station Only,
A-Line

Sheet 2 of 54

SHEET 3 MATCH LINE

Mapbook H-2 Build Alternative 6B-A

Federal Railroad Administration

www.DC2RVArail.com

Sheet 7 of 54 DC www.DC2RVArail.com **Federal Railroad Administration** 