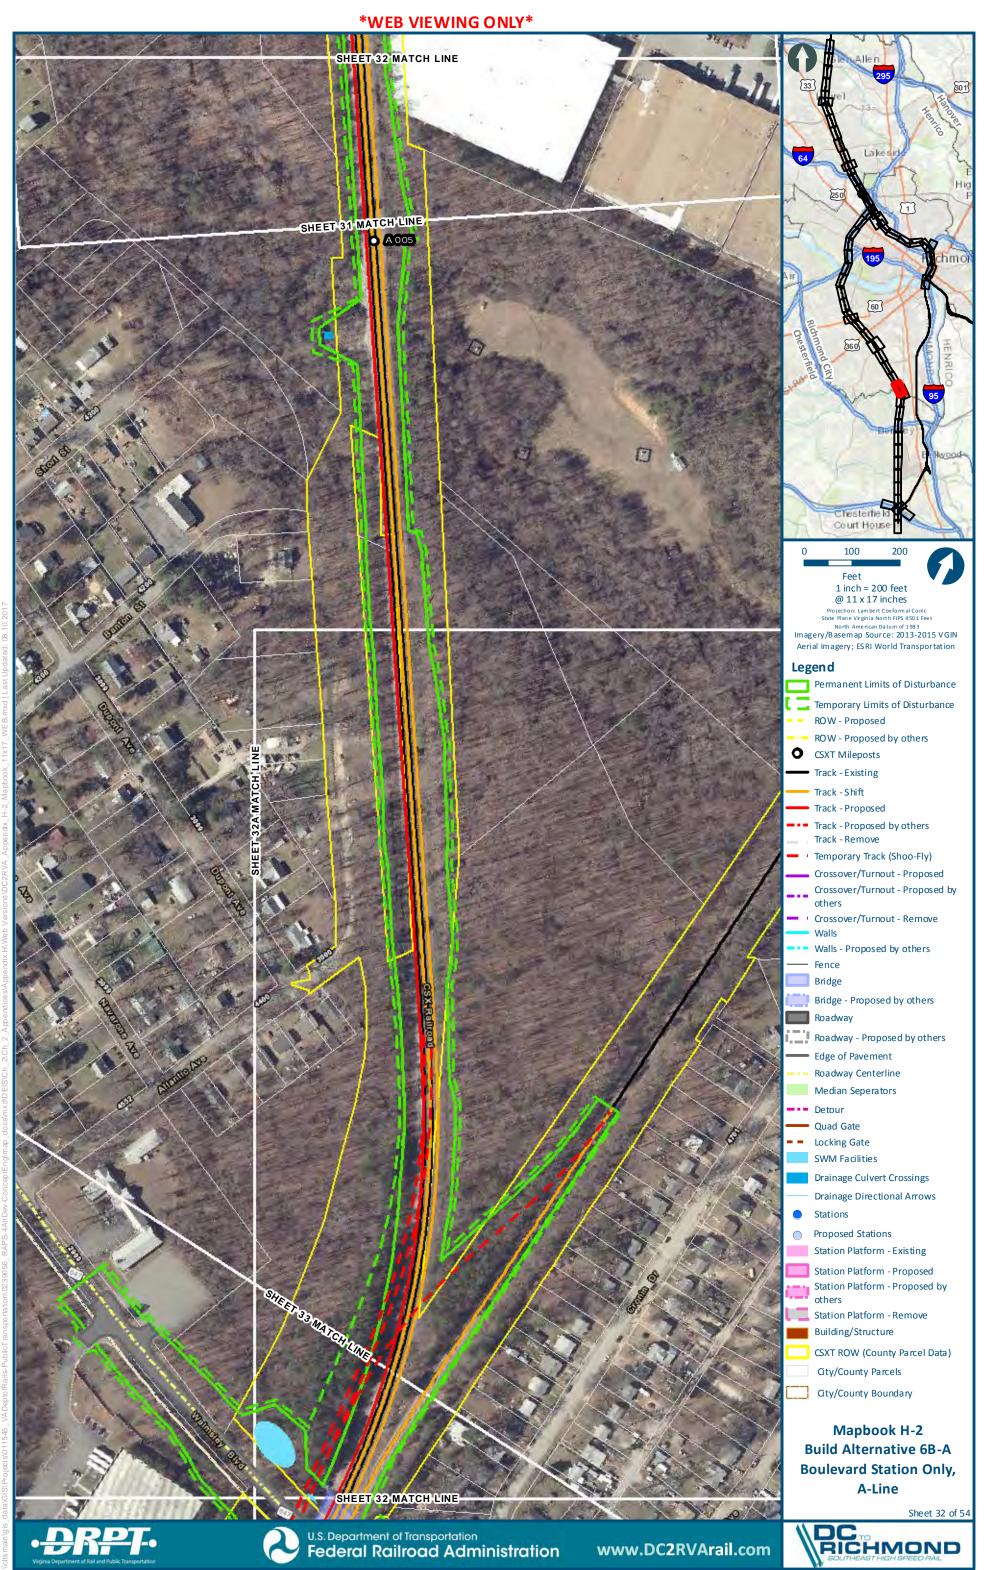

Boulevard Station Only,
A-Line

Sheet 2 of 54

SHEET 3 MATCH LINE

Mapbook H-2 Build Alternative 6B-A

Federal Railroad Administration

www.DC2RVArail.com

Sheet 7 of 54 DC www.DC2RVArail.com **Federal Railroad Administration** 