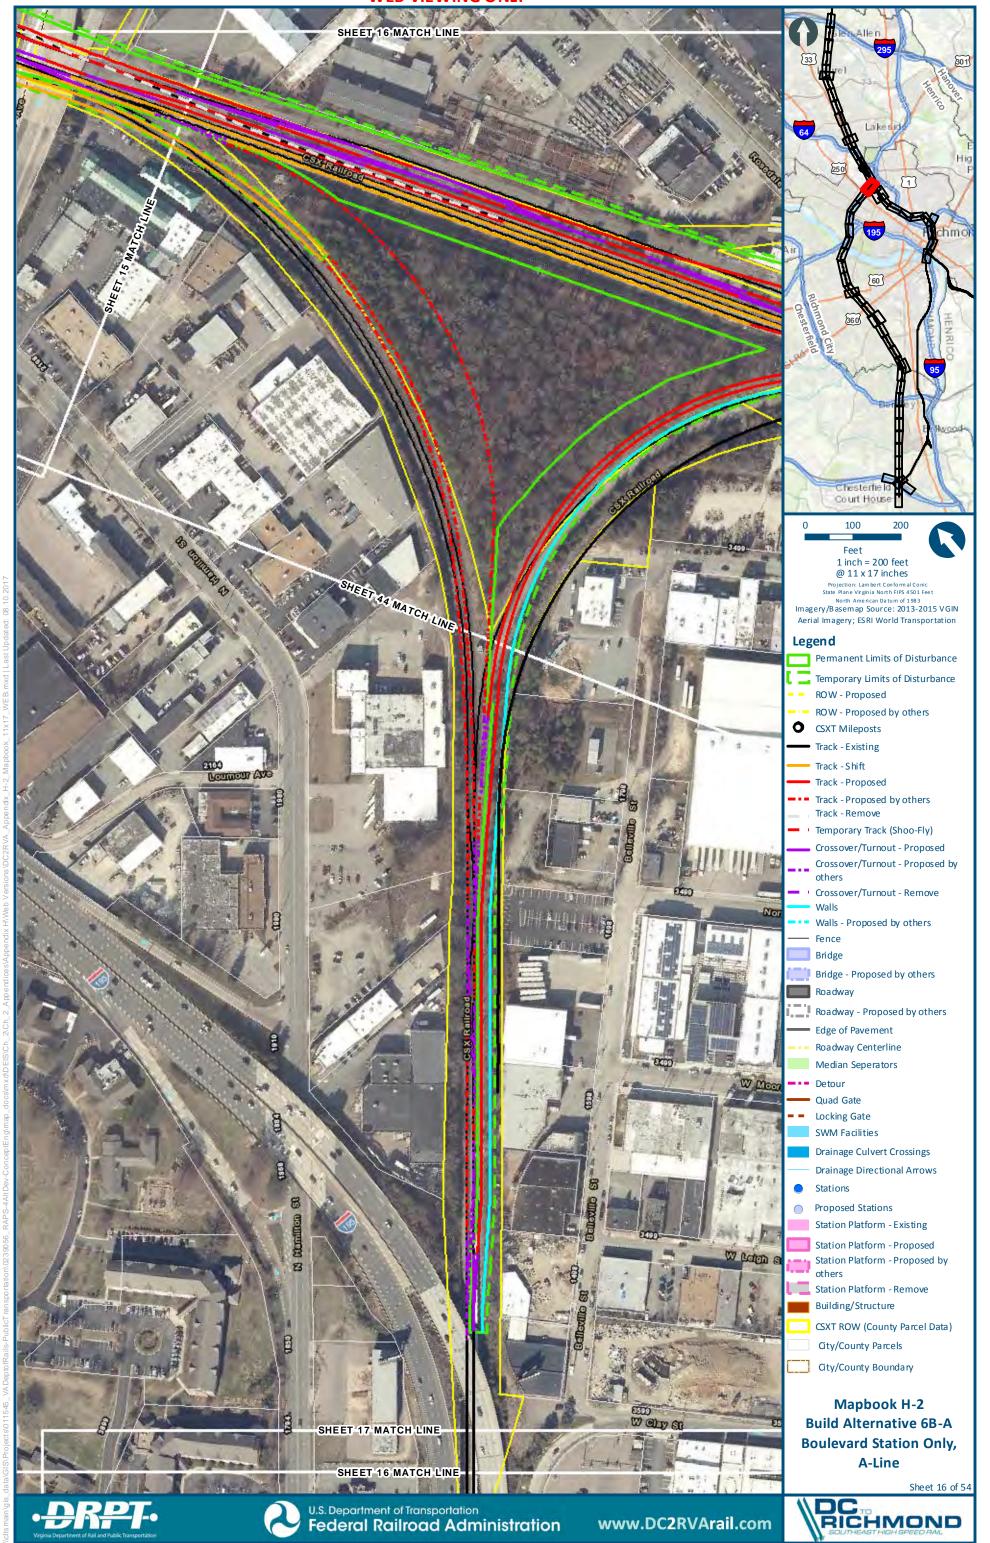

www.DC2RVArail.com

Sheet 12 of 54

CTO
RICHMOND
SOUTHEAST HIGH SPEED RAIL

Build Alternative 6B-A Boulevard Station Only, A-Line

U.S. Department of Transportation
Federal Railroad Administration

SHEET 17 MATCH LINE