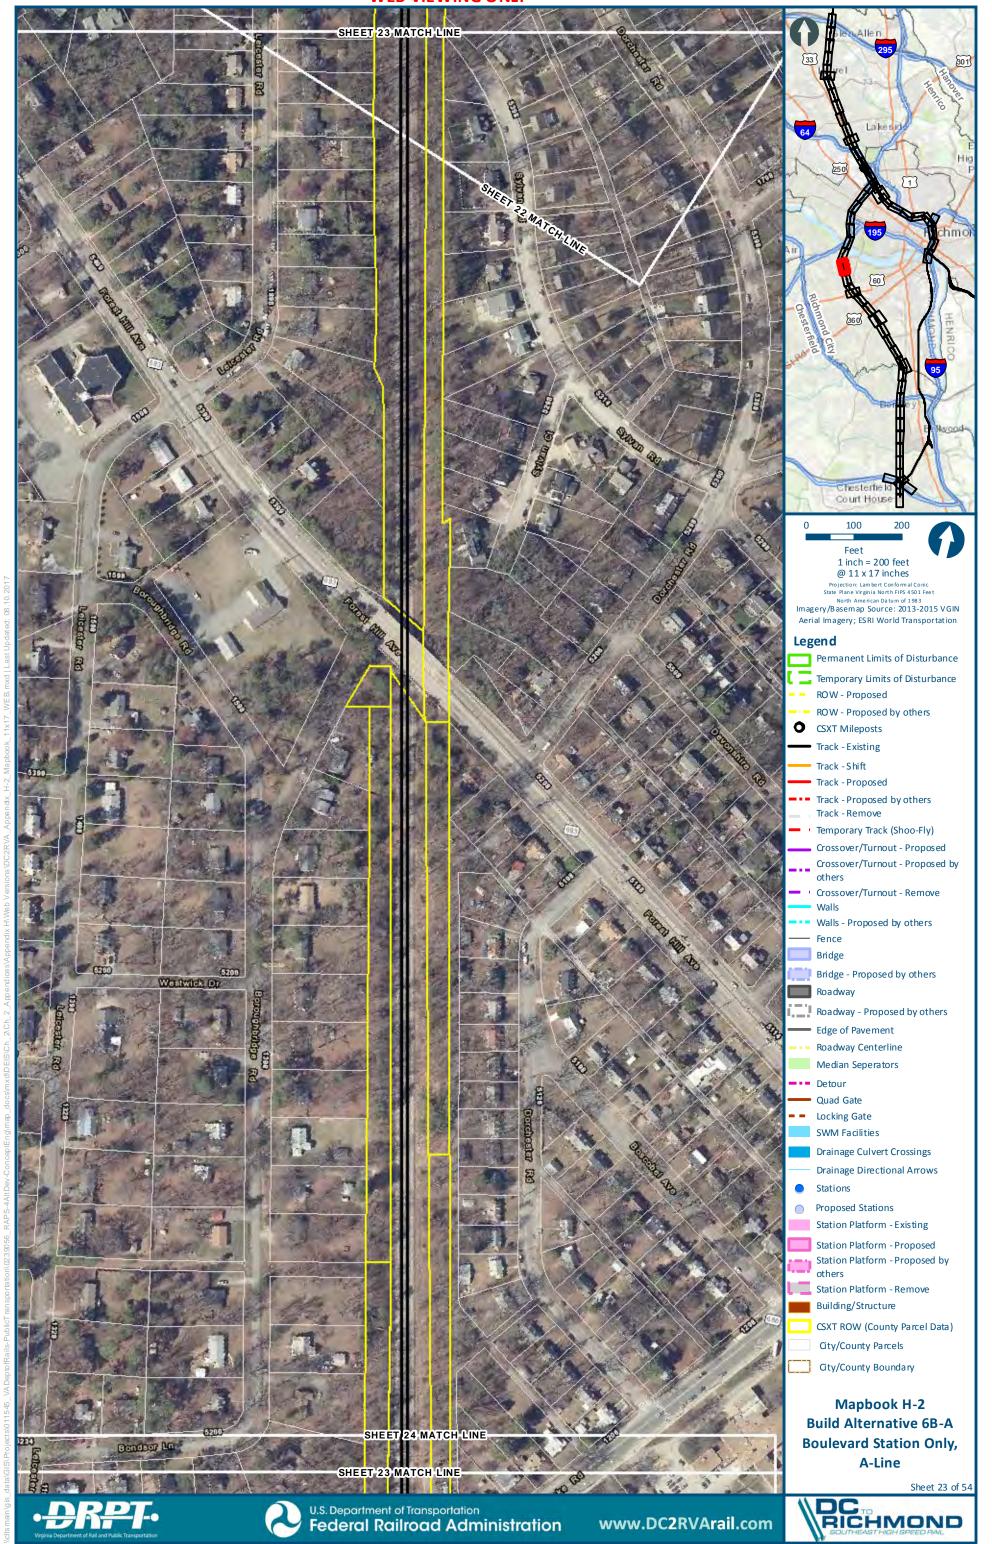

Boulevard Station Only,
A-Line

Sheet 2 of 54

SHEET 3 MATCH LINE

Mapbook H-2 Build Alternative 6B-A

Federal Railroad Administration

www.DC2RVArail.com

Sheet 7 of 54 DC www.DC2RVArail.com **Federal Railroad Administration** 