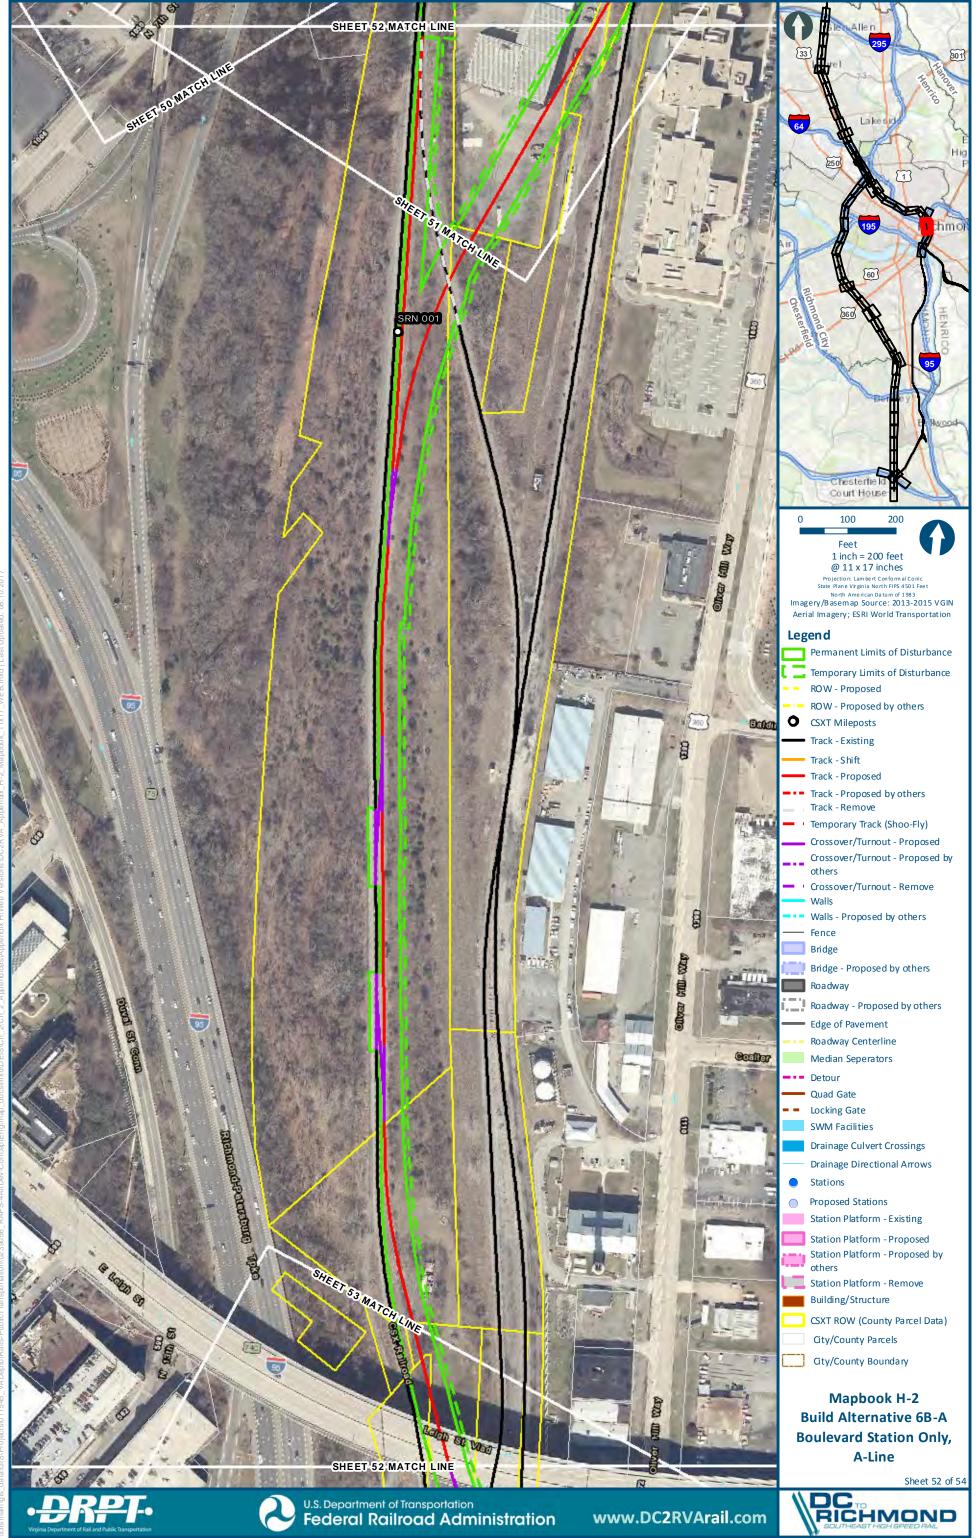

Boulevard Station Only,
A-Line

Sheet 2 of 54

SHEET 3 MATCH LINE

Mapbook H-2 Build Alternative 6B-A

Federal Railroad Administration

www.DC2RVArail.com

Sheet 7 of 54 DC www.DC2RVArail.com **Federal Railroad Administration** 