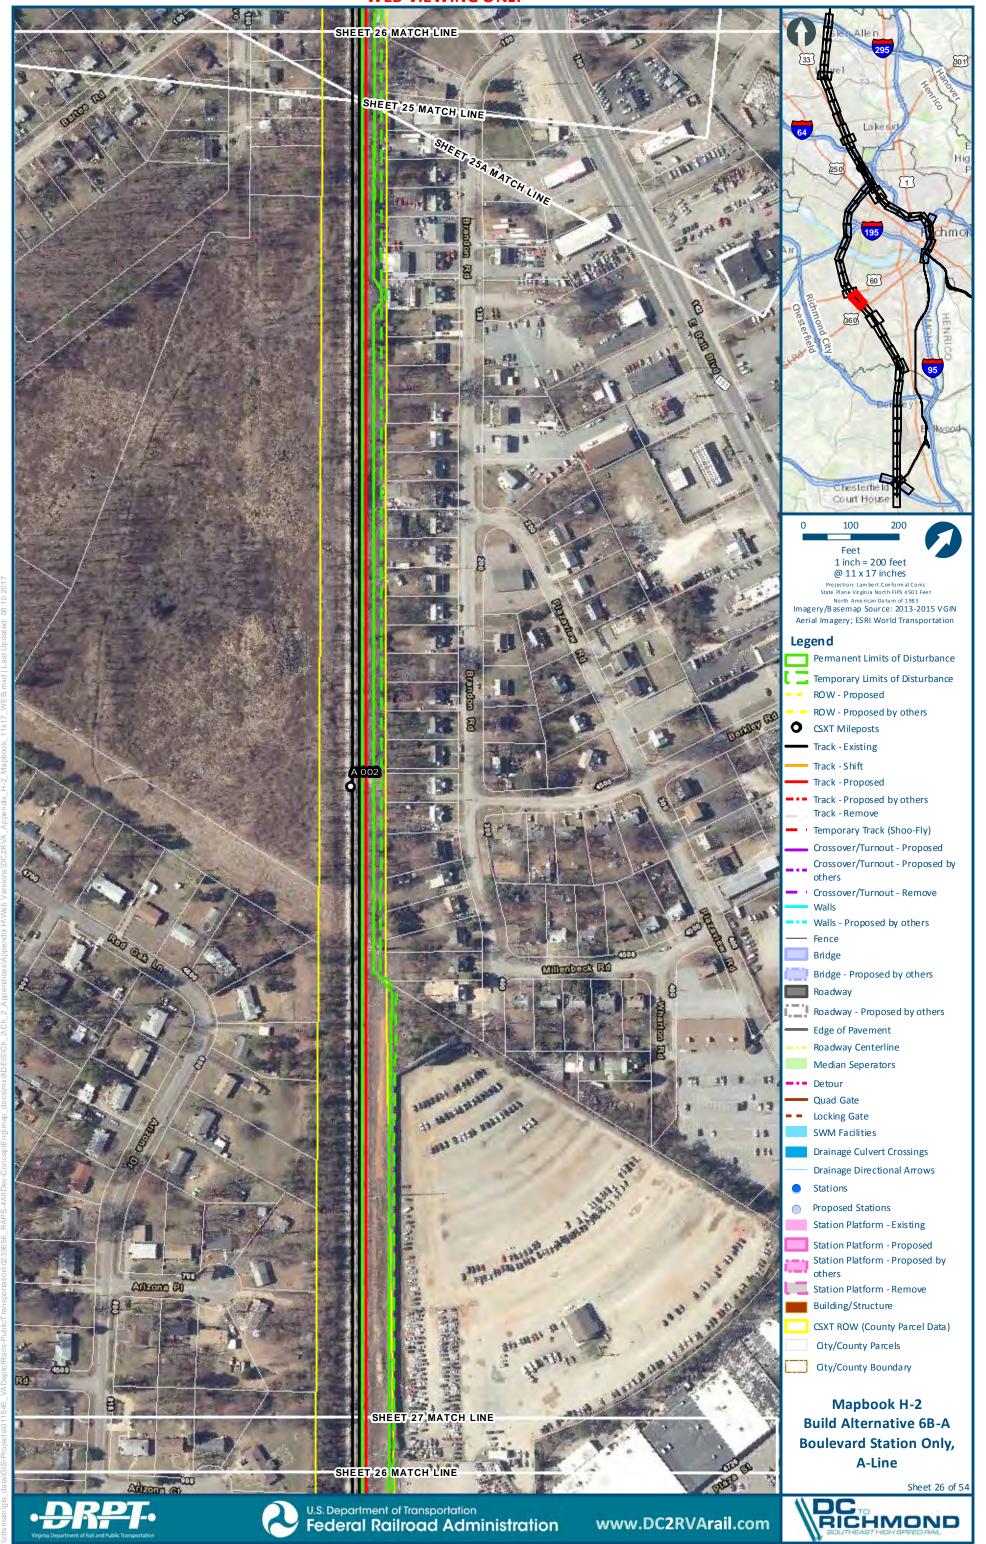

Boulevard Station Only,
A-Line

Sheet 2 of 54

SHEET 3 MATCH LINE

Mapbook H-2 Build Alternative 6B-A

Federal Railroad Administration

www.DC2RVArail.com

Sheet 7 of 54 DC www.DC2RVArail.com **Federal Railroad Administration** 