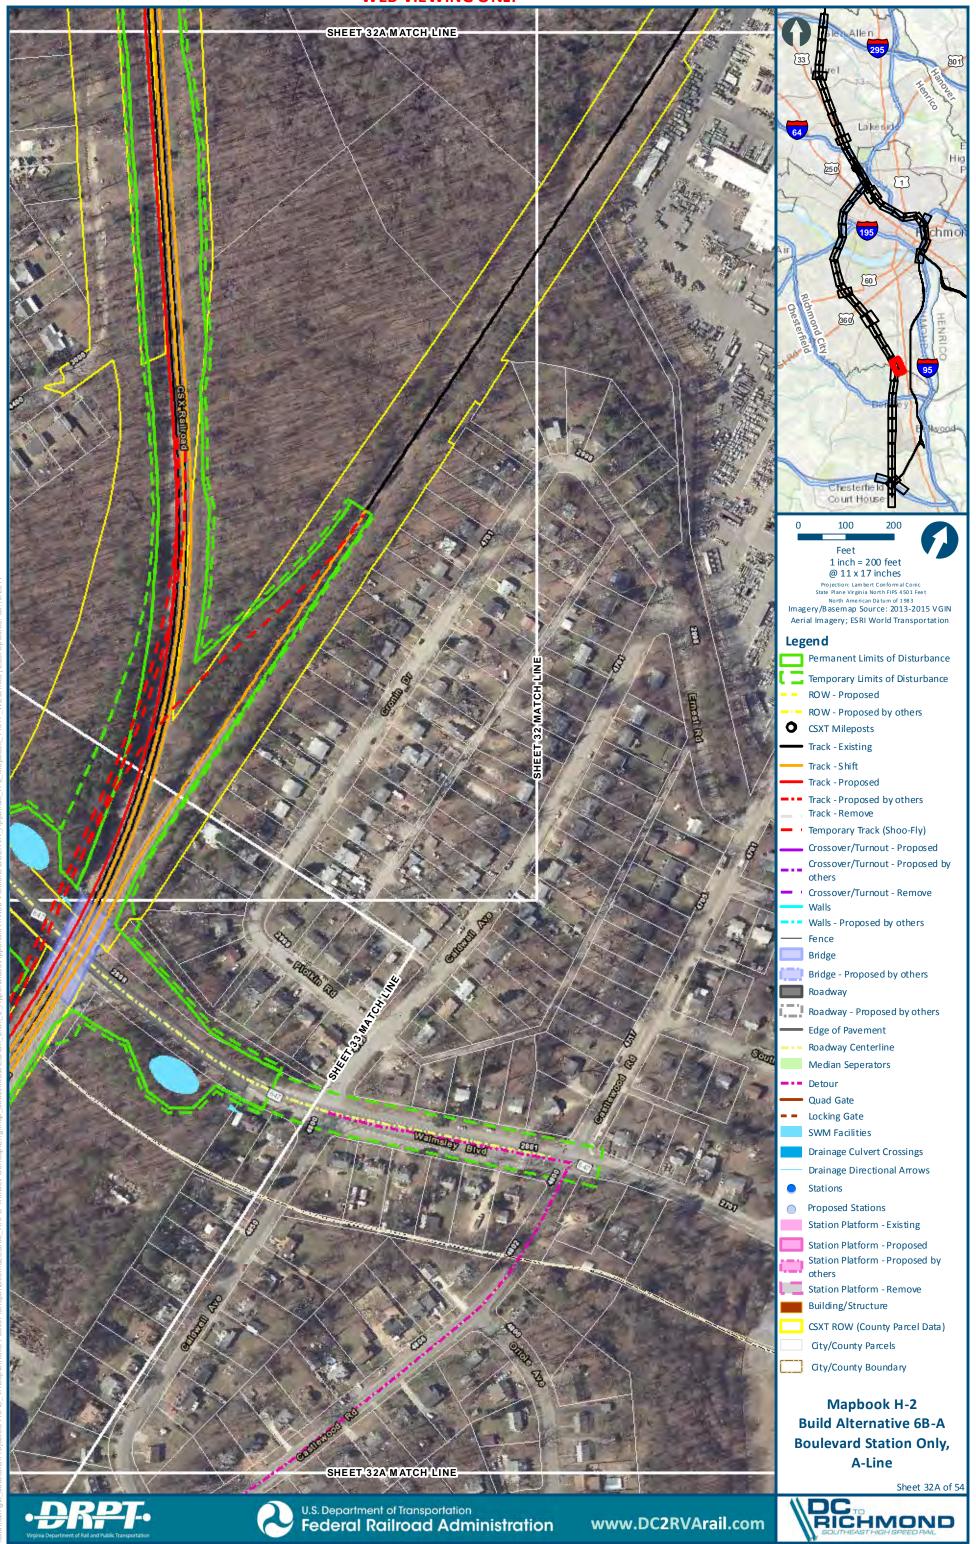

Boulevard Station Only,
A-Line

Sheet 2 of 54

SHEET 3 MATCH LINE

Mapbook H-2 Build Alternative 6B-A

Federal Railroad Administration

www.DC2RVArail.com

Sheet 7 of 54 DC www.DC2RVArail.com **Federal Railroad Administration** 