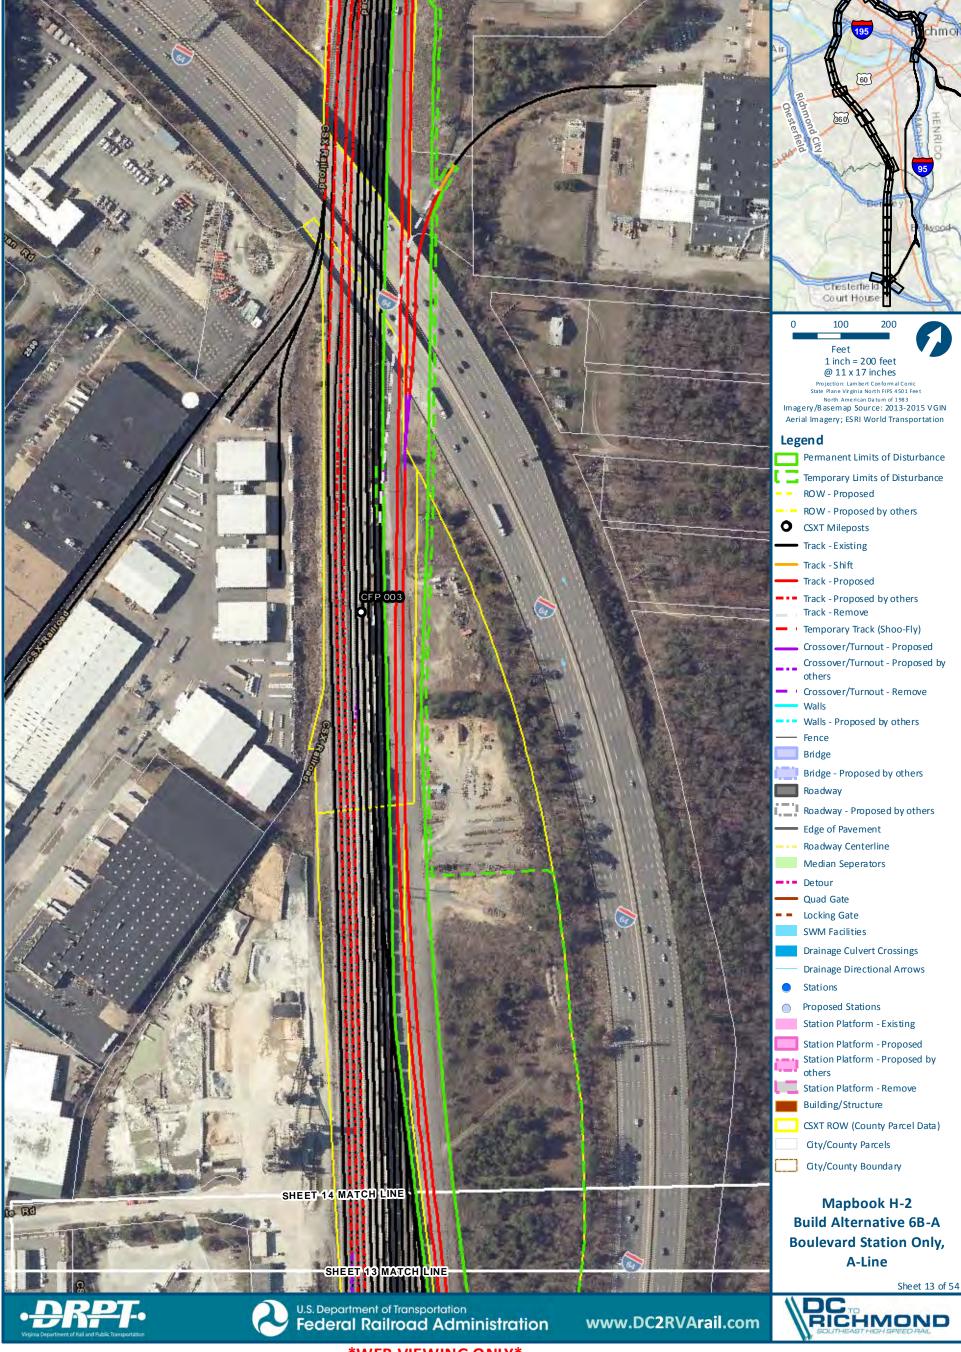

SHEET 11 MATCH LINE

www.DC2RVArail.com

RICHMOND
Southeast High speed Pail

Build Alternative 6B-A Boulevard Station Only, A-Line

Sheet 11 of 54

U.S. Department of Transportation
Federal Railroad Administration