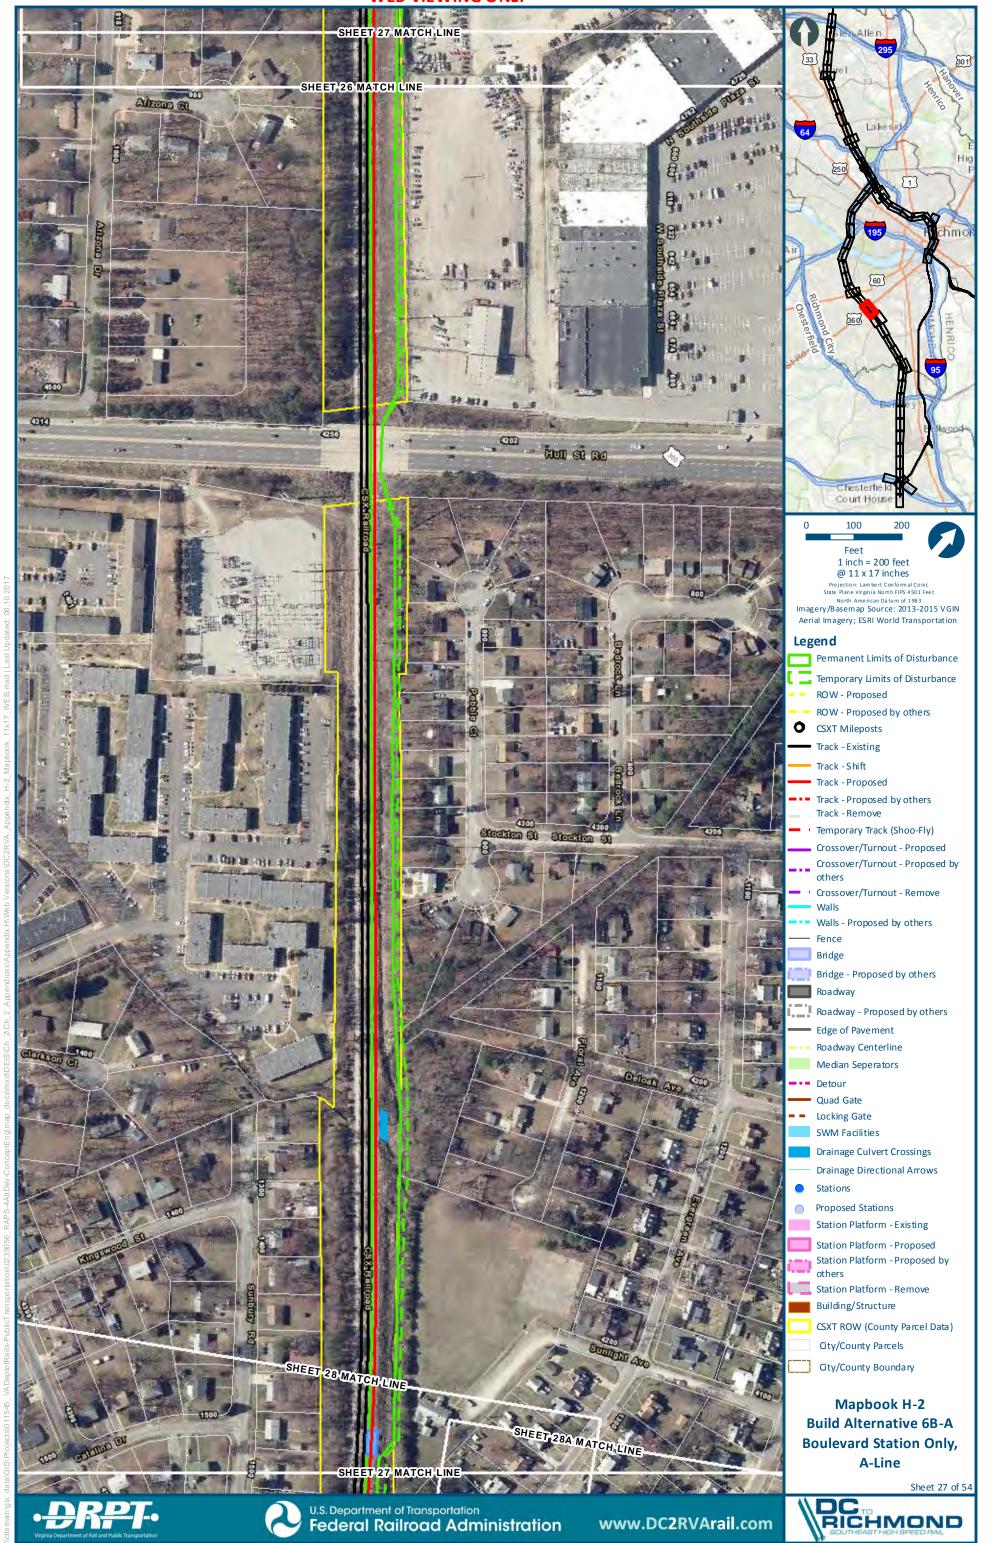

\*WEB VIEWING ONLY\*

Federal Railroad Administration

SHEET 29 MATCH LINE

U.S. Department of Transportation

Sheet 29 of 54

Build Alternative 6B-A Boulevard Station Only, A-Line

www.DC2RVArail.com

www.DC2RVArail.com