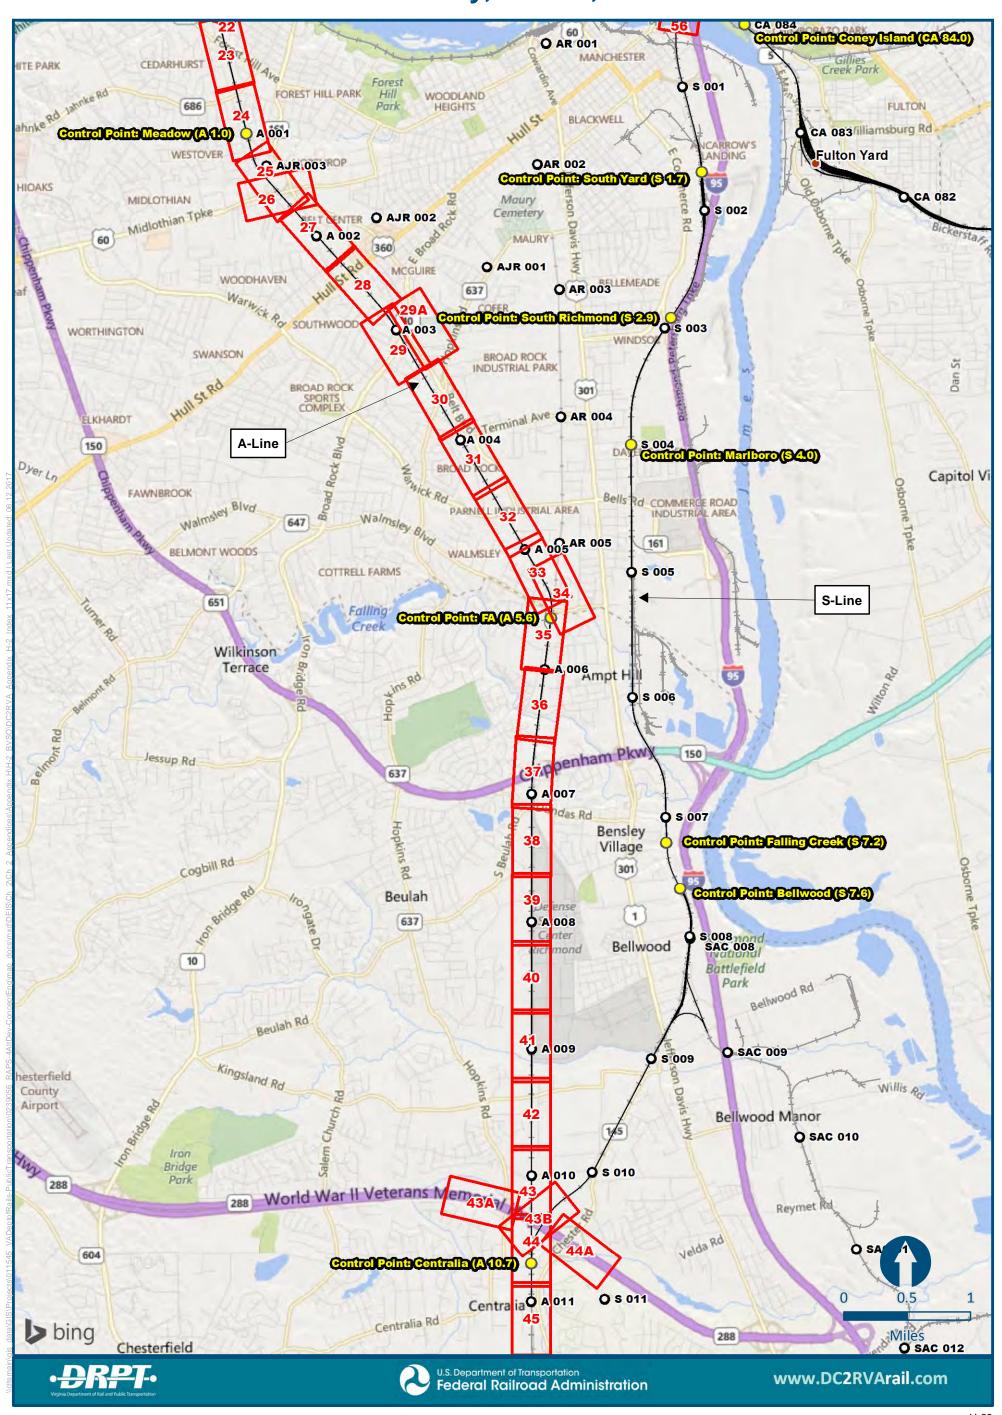

## Mapbook H-2 Build Alternative 6B-A Boulevard Station Only, A-Line, Index Sheet 2 of 2

Federal Railroad Administration

U.S. Department of Transportation
Federal Railroad Administration

Www.DC2RVArail.com