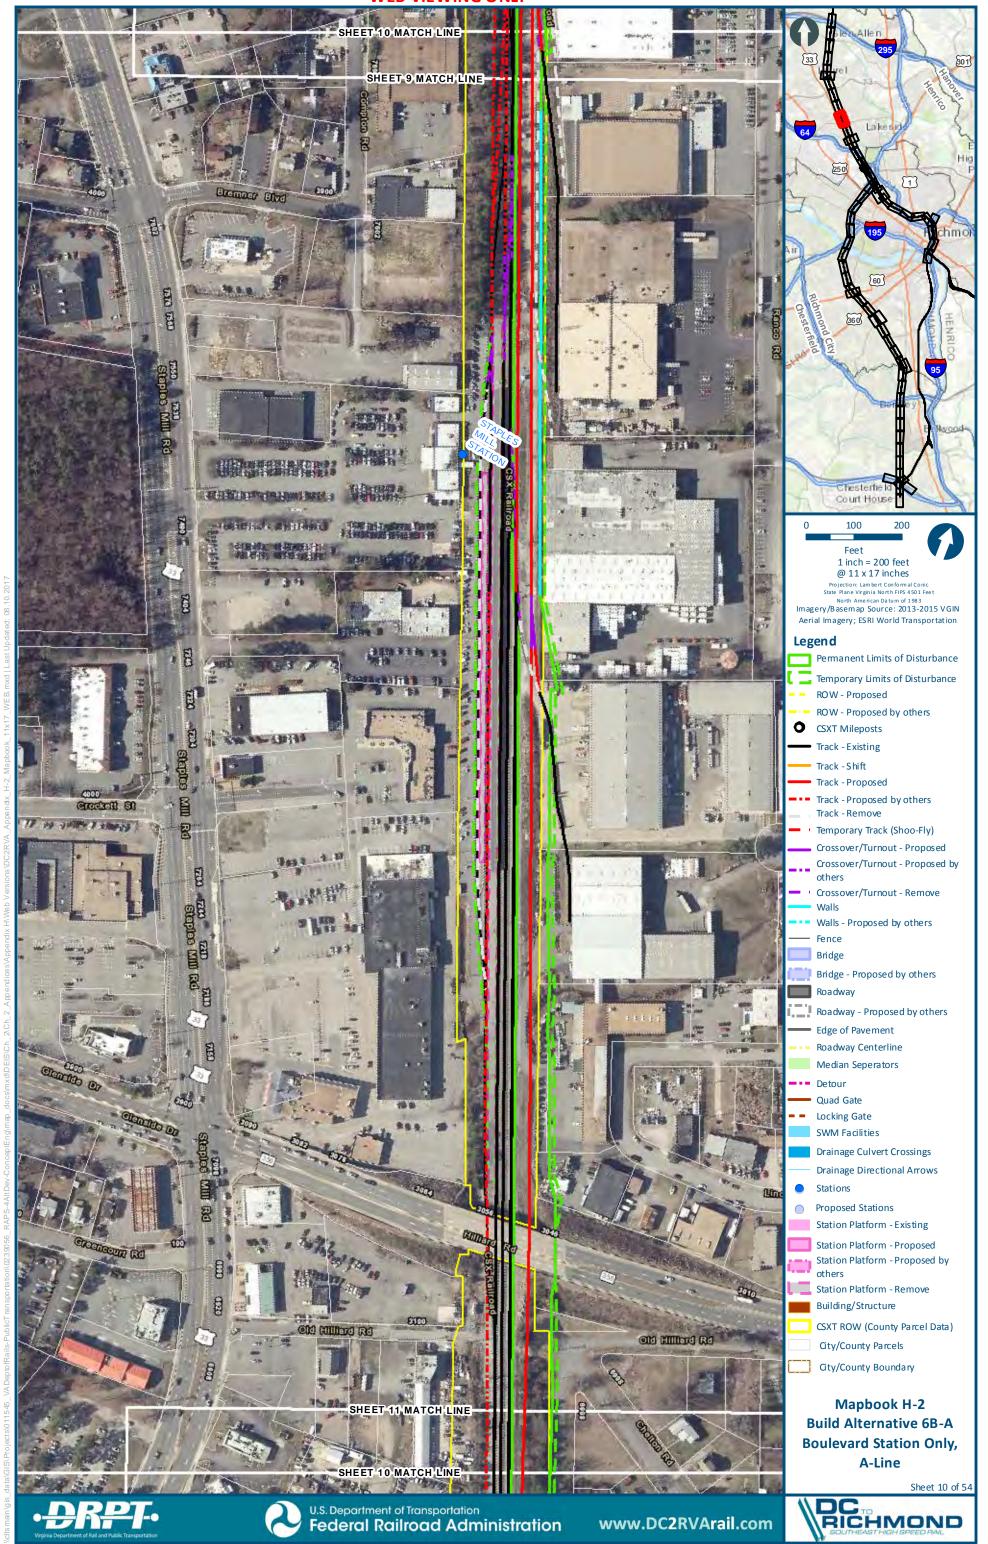

SHEET 11 MATCH LINE

www.DC2RVArail.com

RICHMOND
Southeast High speed Pail

Build Alternative 6B-A Boulevard Station Only, A-Line

Sheet 11 of 54

U.S. Department of Transportation
Federal Railroad Administration