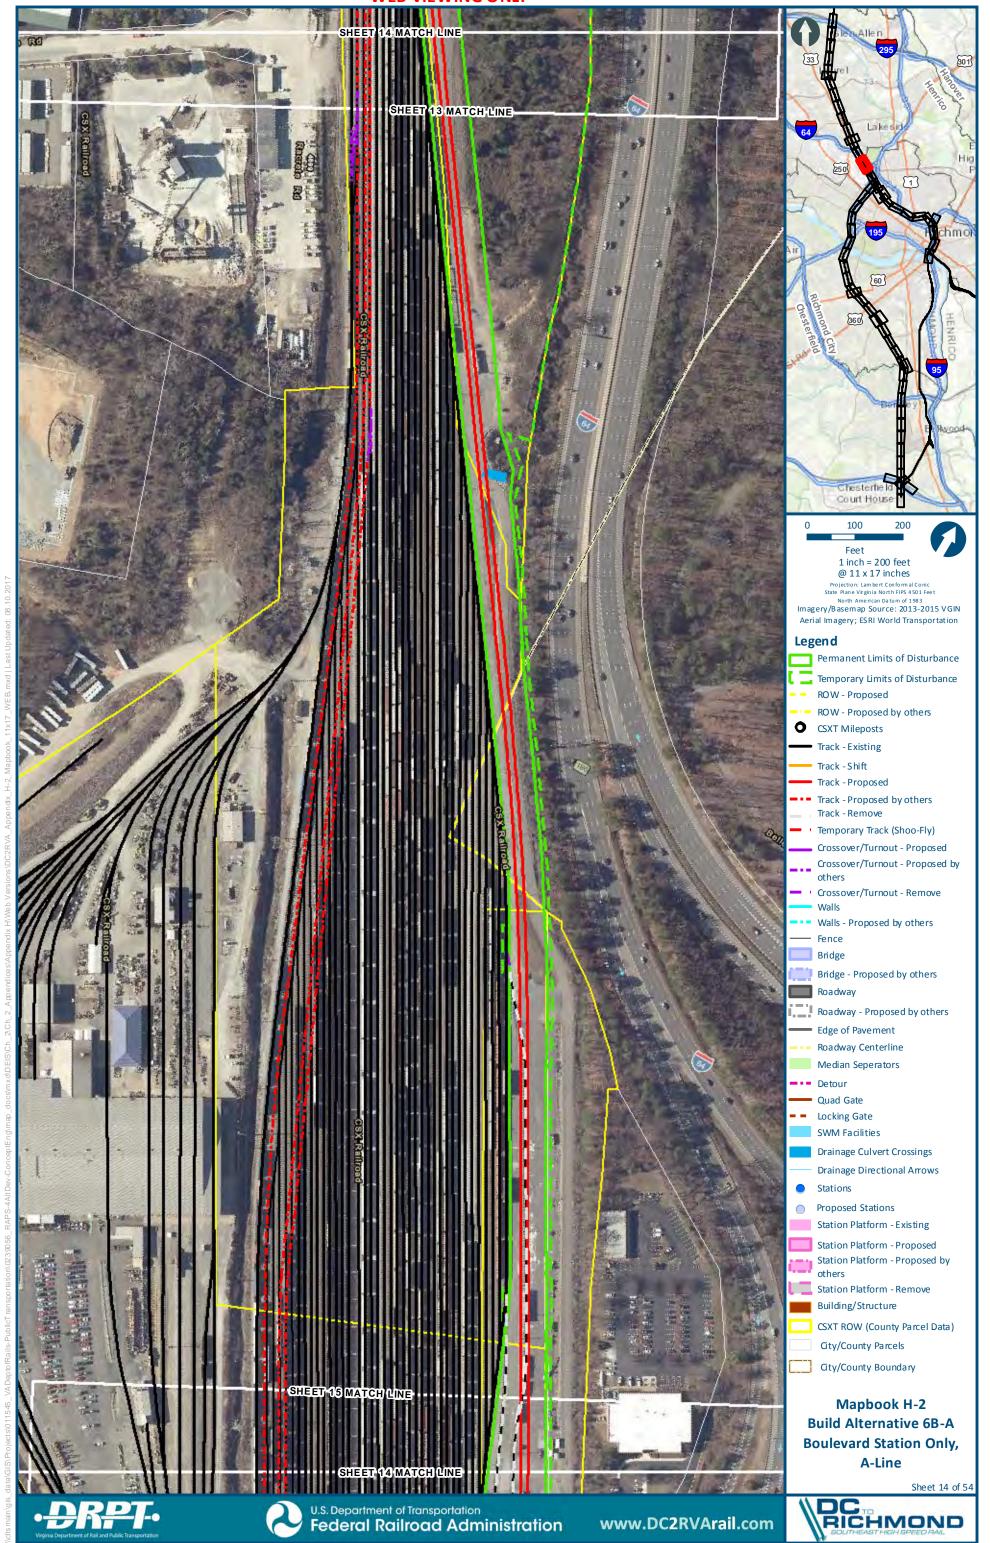

SHEET 11 MATCH LINE

www.DC2RVArail.com

RICHMOND
Southeast High speed Pail

Build Alternative 6B-A Boulevard Station Only, A-Line

Sheet 11 of 54

U.S. Department of Transportation
Federal Railroad Administration