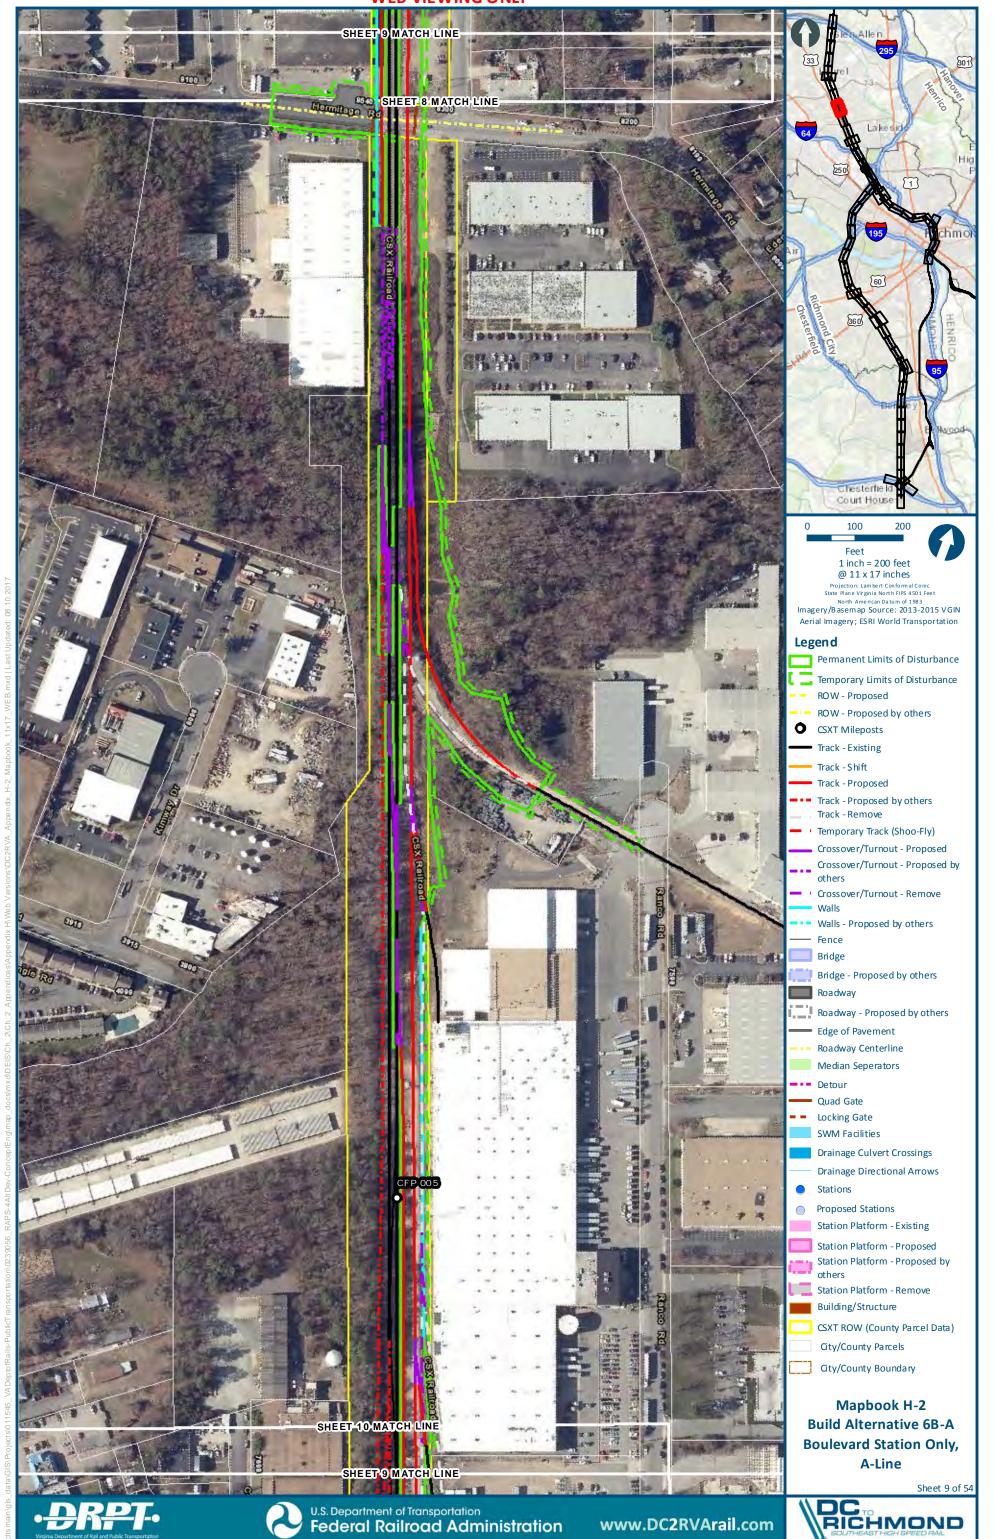

## Mapbook H-2 Build Alternative 6B-A Boulevard Station Only, A-Line, Index Sheet 1 of 2





## Mapbook H-2 Build Alternative 6B-A Boulevard Station Only, A-Line, Index Sheet 2 of 2



Federal Railroad Administration

U.S. Department of Transportation
Federal Railroad Administration

Www.DC2RVArail.com

Boulevard Station Only,
A-Line

Sheet 2 of 54

SHEET 3 MATCH LINE

Mapbook H-2 Build Alternative 6B-A

Federal Railroad Administration

www.DC2RVArail.com





Sheet 7 of 54 DC www.DC2RVArail.com **Federal Railroad Administration** 

SHEET 8 MATCH LINE

SHEET 7 MATCH LINE

U.S. Department of Transportation

**Build Alternative 6B-A** 

**Boulevard Station Only,** A-Line



\*WEB VIEWING ONLY\*





U.S. Department of Transportation
Federal Railroad Administration

SHEET 11 MATCH LINE

www.DC2RVArail.com

RICHMOND
Southeast High speed Pail

Build Alternative 6B-A Boulevard Station Only, A-Line

Sheet 11 of 54

U.S. Department of Transportation
Federal Railroad Administration

www.DC2RVArail.com

Sheet 12 of 54

CTO
RICHMOND
SOUTHEAST HIGH SPEED RAIL

Build Alternative 6B-A Boulevard Station Only, A-Line









U.S. Department of Transportation
Federal Railroad Administration

SHEET 17 MATCH LINE

www.DC2RVArail.com

Sheet 17 of 54

**A-Line** 







Mapbook H-2 **Build Alternative 6B-A** SHEET 22 MATCH LINE **Boulevard Station Only, A-Line** SHEET 21 MATCH LINE Sheet 21 of 54 U.S. Department of Transportation www.DC2RVArail.com Federal Railroad Administration \*WEB VIEWING ONLY