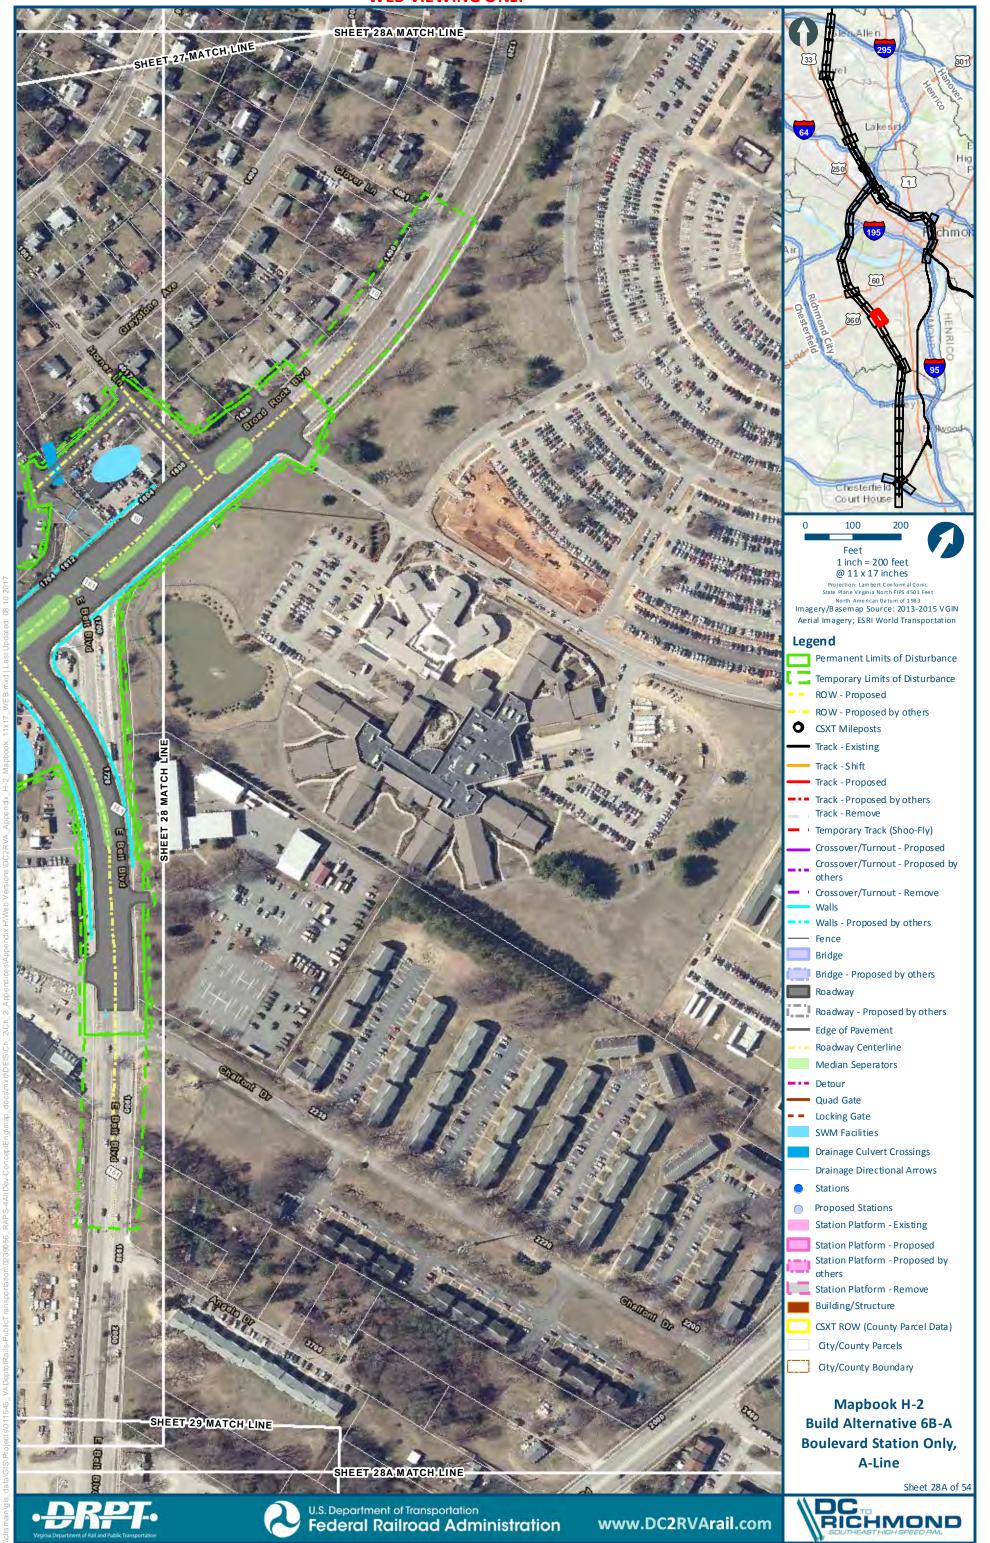

\*WEB VIEWING ONLY\*

Federal Railroad Administration

SHEET 29 MATCH LINE

U.S. Department of Transportation

Sheet 29 of 54

Build Alternative 6B-A Boulevard Station Only, A-Line

www.DC2RVArail.com

www.DC2RVArail.com