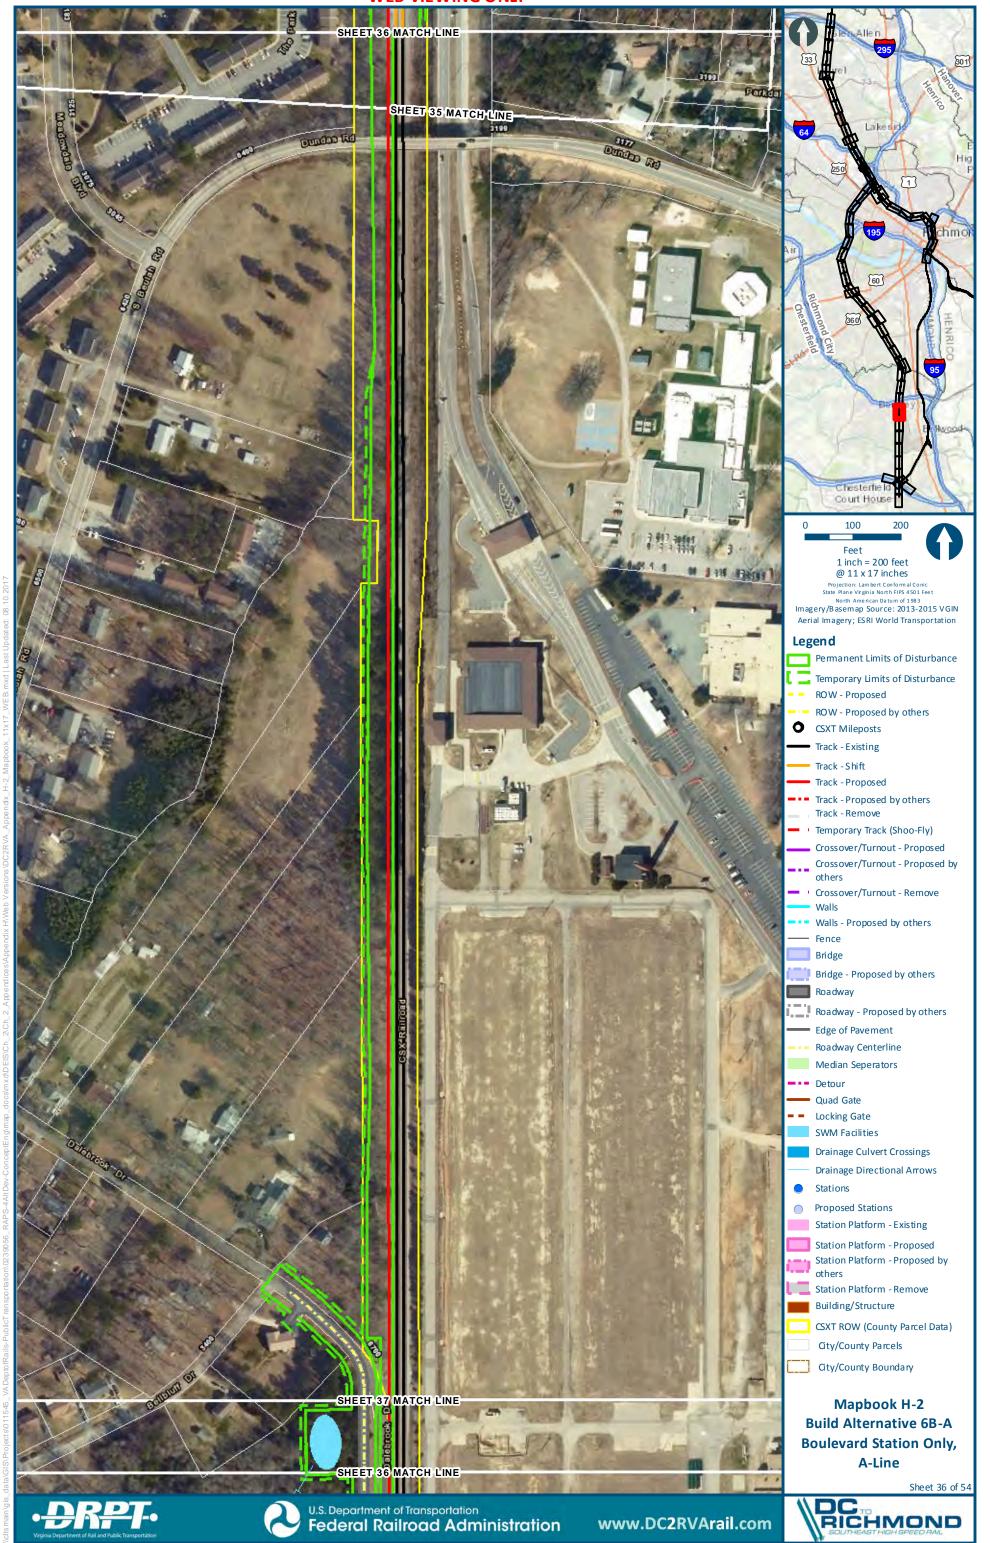

www.DC2RVArail.com

Sheet 17 of 54

**A-Line** 

Mapbook H-2 **Build Alternative 6B-A** SHEET 22 MATCH LINE **Boulevard Station Only, A-Line** SHEET 21 MATCH LINE Sheet 21 of 54 U.S. Department of Transportation www.DC2RVArail.com Federal Railroad Administration \*WEB VIEWING ONLY\* H-90