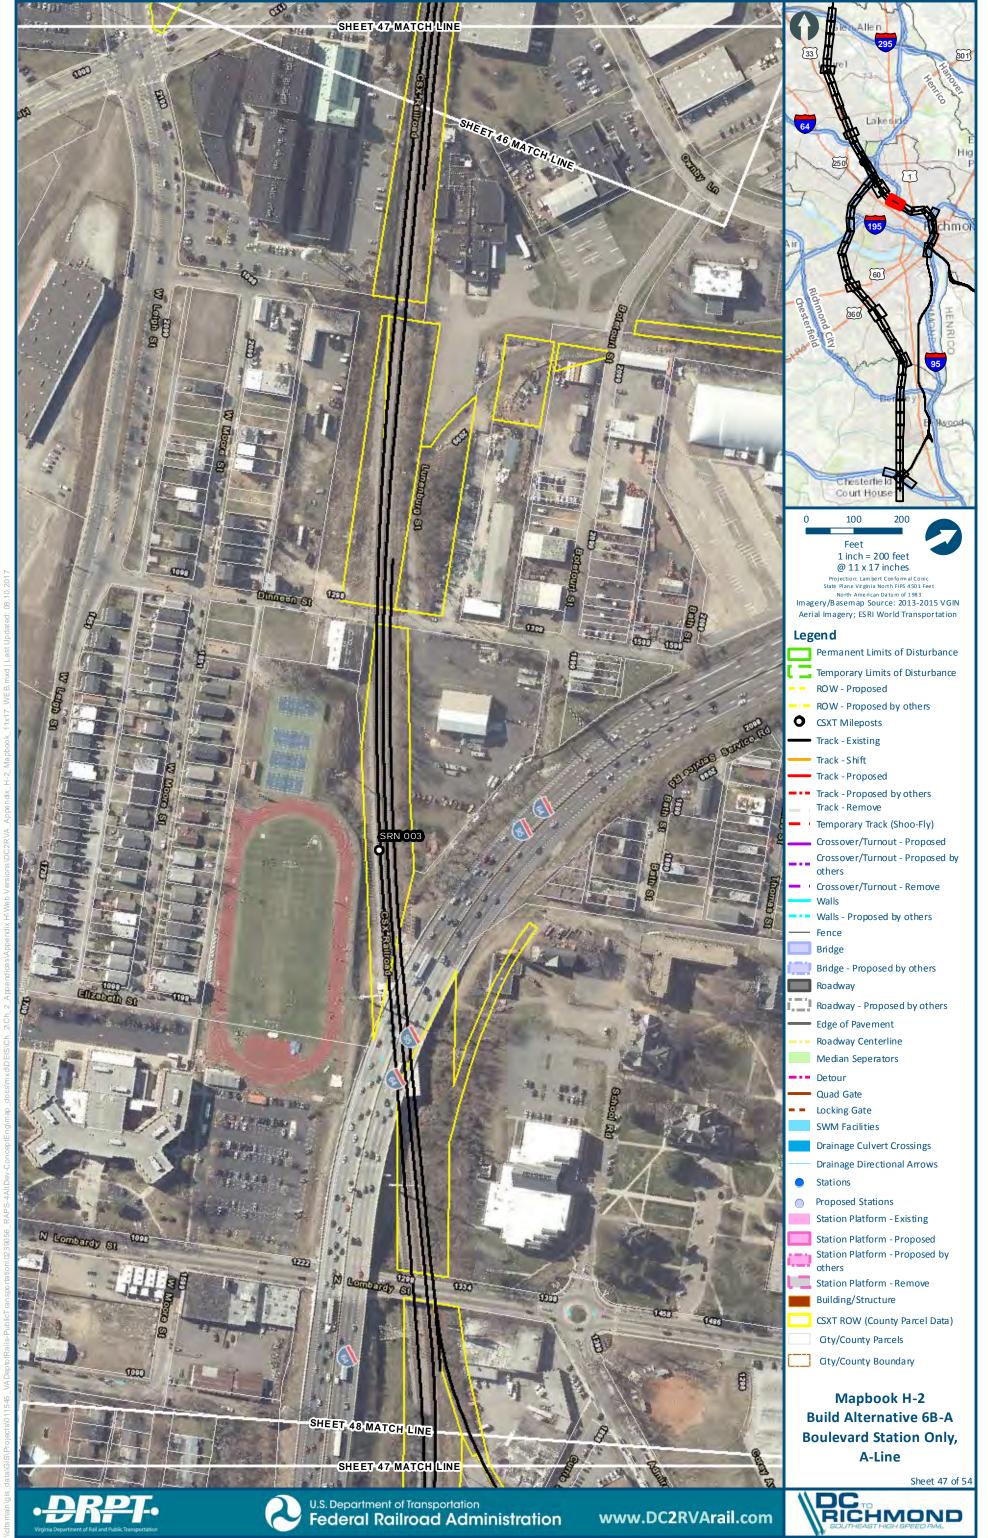

www.DC2RVArail.com

Sheet 17 of 54

**A-Line** 

Mapbook H-2 **Build Alternative 6B-A** SHEET 22 MATCH LINE **Boulevard Station Only, A-Line** SHEET 21 MATCH LINE Sheet 21 of 54 U.S. Department of Transportation www.DC2RVArail.com Federal Railroad Administration \*WEB VIEWING ONLY\* H-90