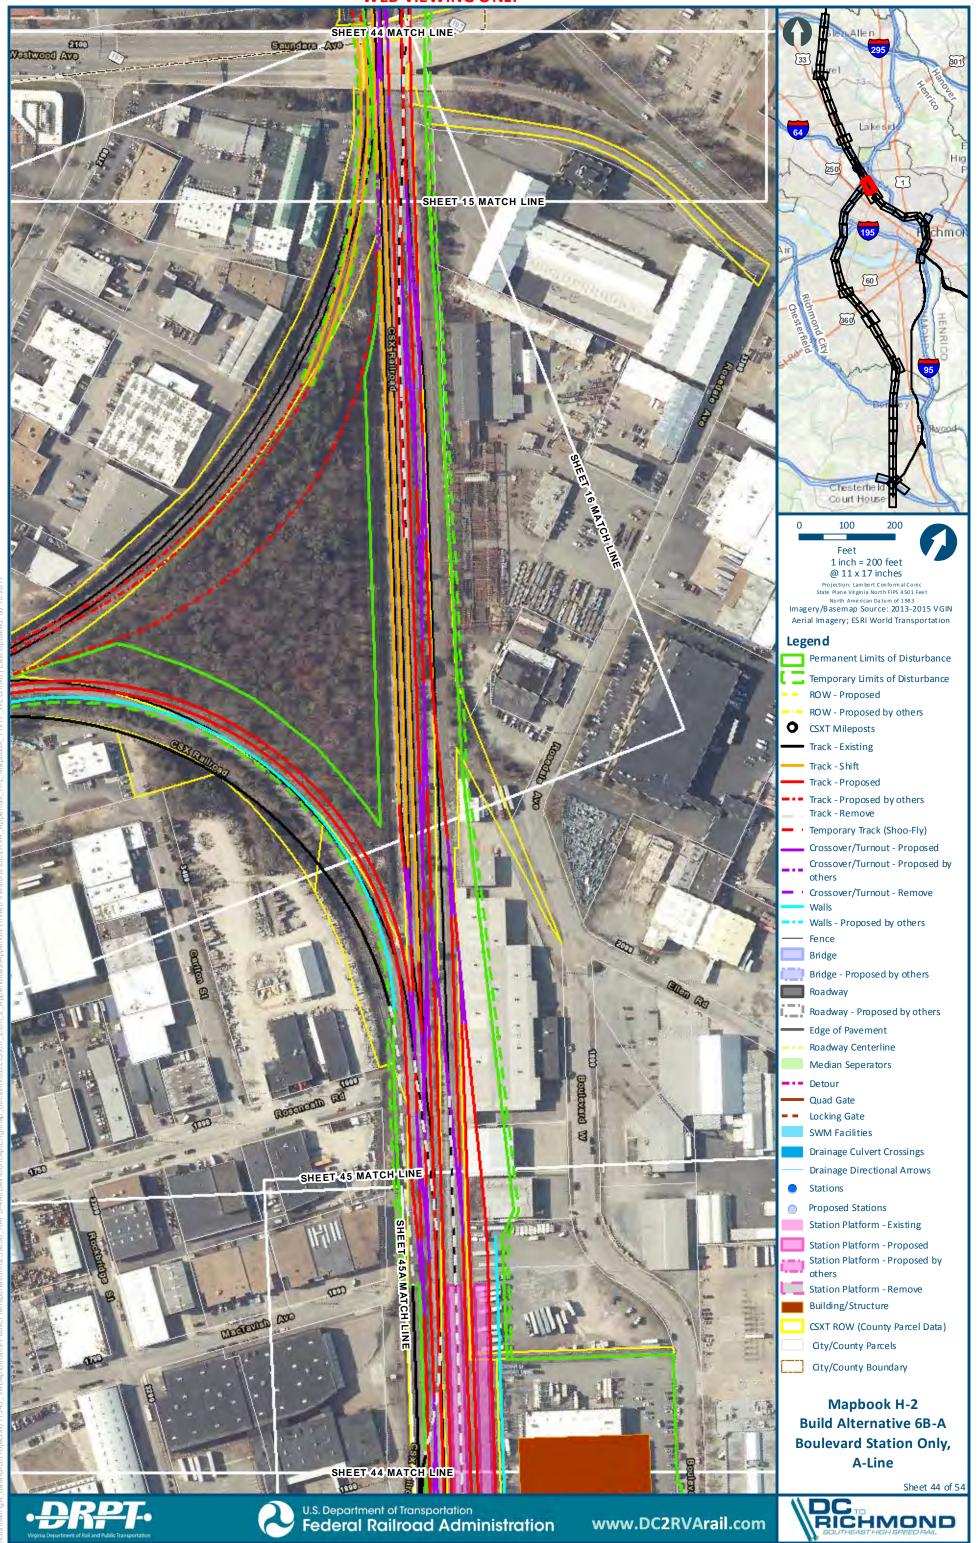

Sheet 39 of 54

www.DC2RVArail.com

U.S. Department of Transportation

SHEET 43 MATCH LINE

U.S. Department of Transportation
Federal Railroad Administration

\*WEB VIEWING ONLY\*

Boulevard Station Only,
A-Line

Sheet 42 of 54