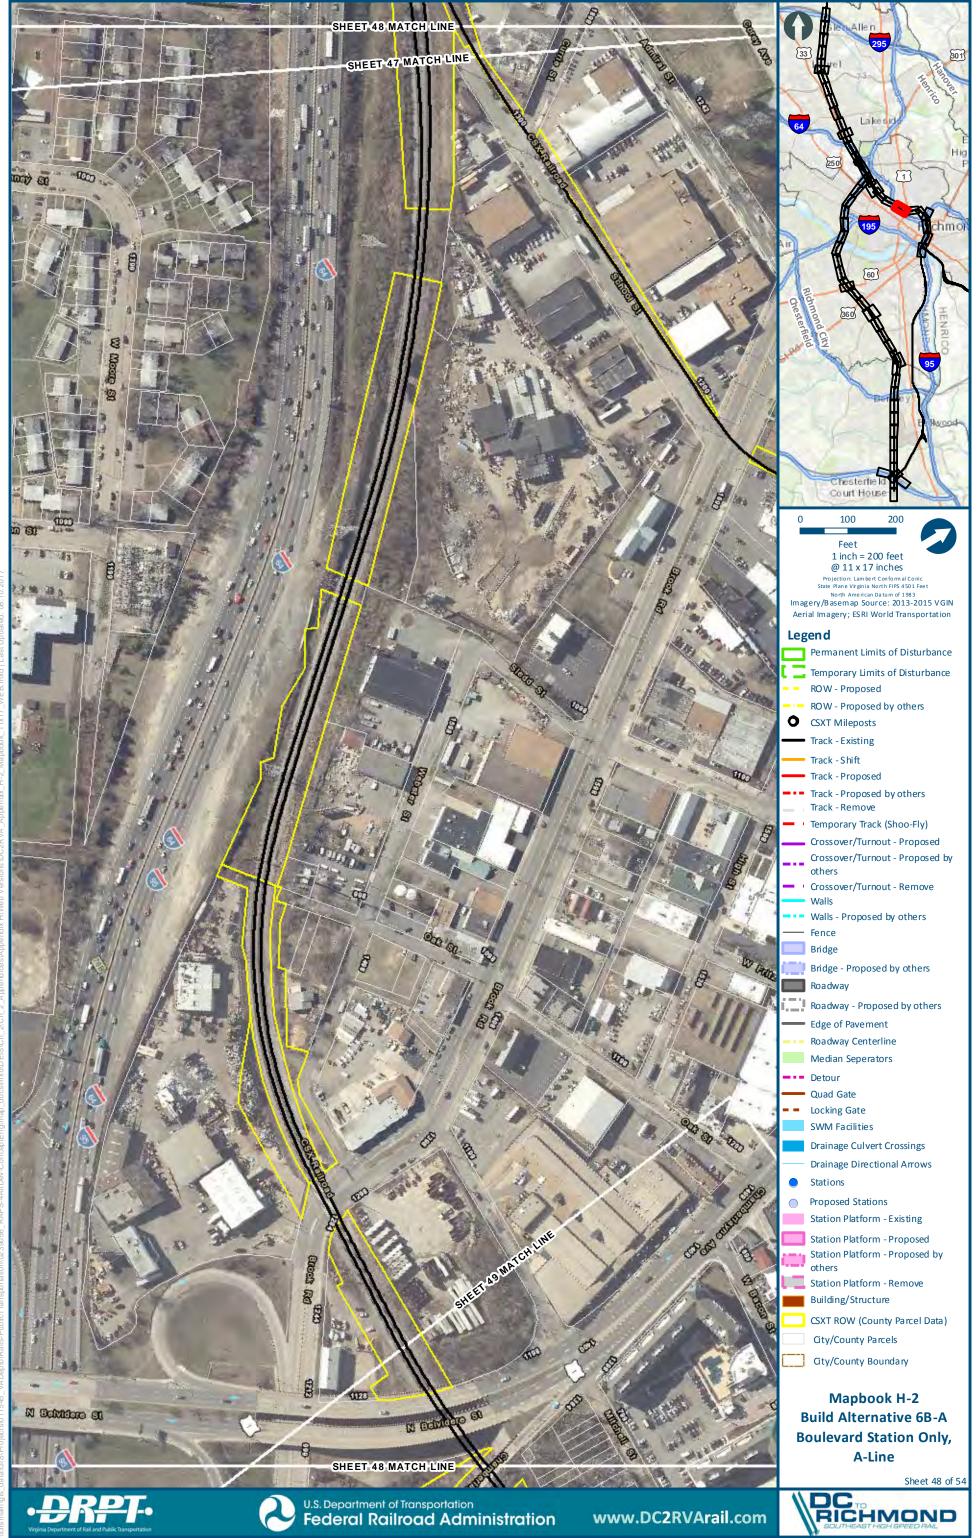

www.DC2RVArail.com

Sheet 17 of 54

**A-Line** 

Mapbook H-2 **Build Alternative 6B-A** SHEET 22 MATCH LINE **Boulevard Station Only, A-Line** SHEET 21 MATCH LINE Sheet 21 of 54 U.S. Department of Transportation www.DC2RVArail.com Federal Railroad Administration \*WEB VIEWING ONLY\* H-90