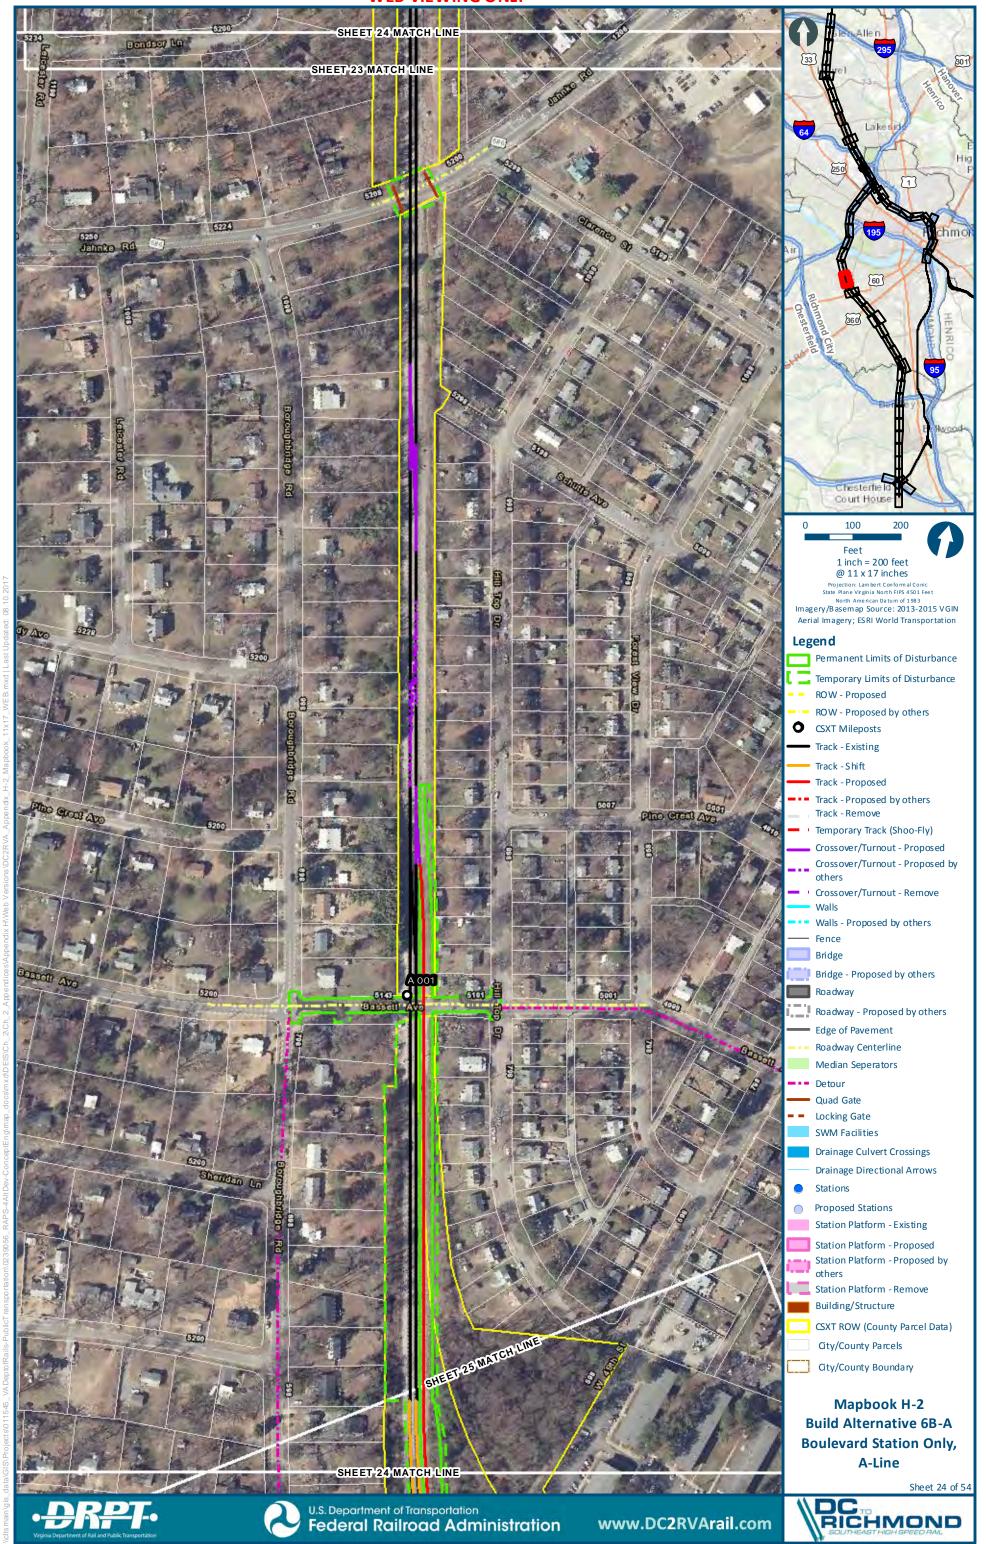

Boulevard Station Only,
A-Line

Sheet 2 of 54

SHEET 3 MATCH LINE

Mapbook H-2 Build Alternative 6B-A

Federal Railroad Administration

www.DC2RVArail.com

Sheet 7 of 54 DC www.DC2RVArail.com **Federal Railroad Administration** 