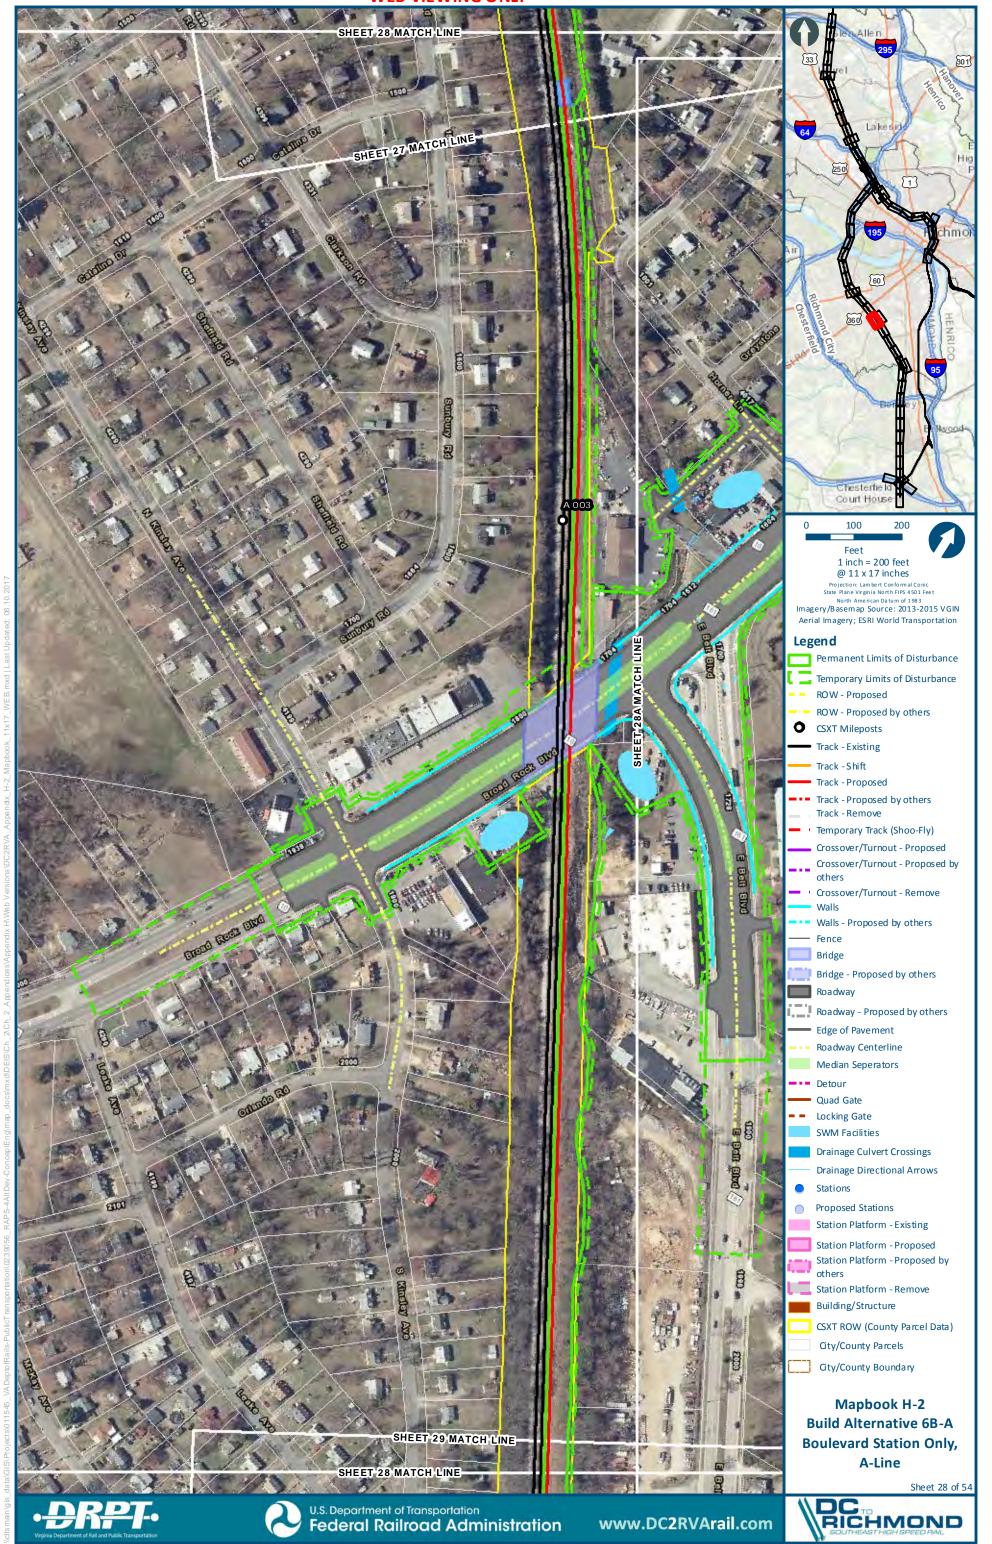

\*WEB VIEWING ONLY\*

Federal Railroad Administration

SHEET 29 MATCH LINE

U.S. Department of Transportation

Sheet 29 of 54

Build Alternative 6B-A Boulevard Station Only, A-Line

www.DC2RVArail.com

www.DC2RVArail.com