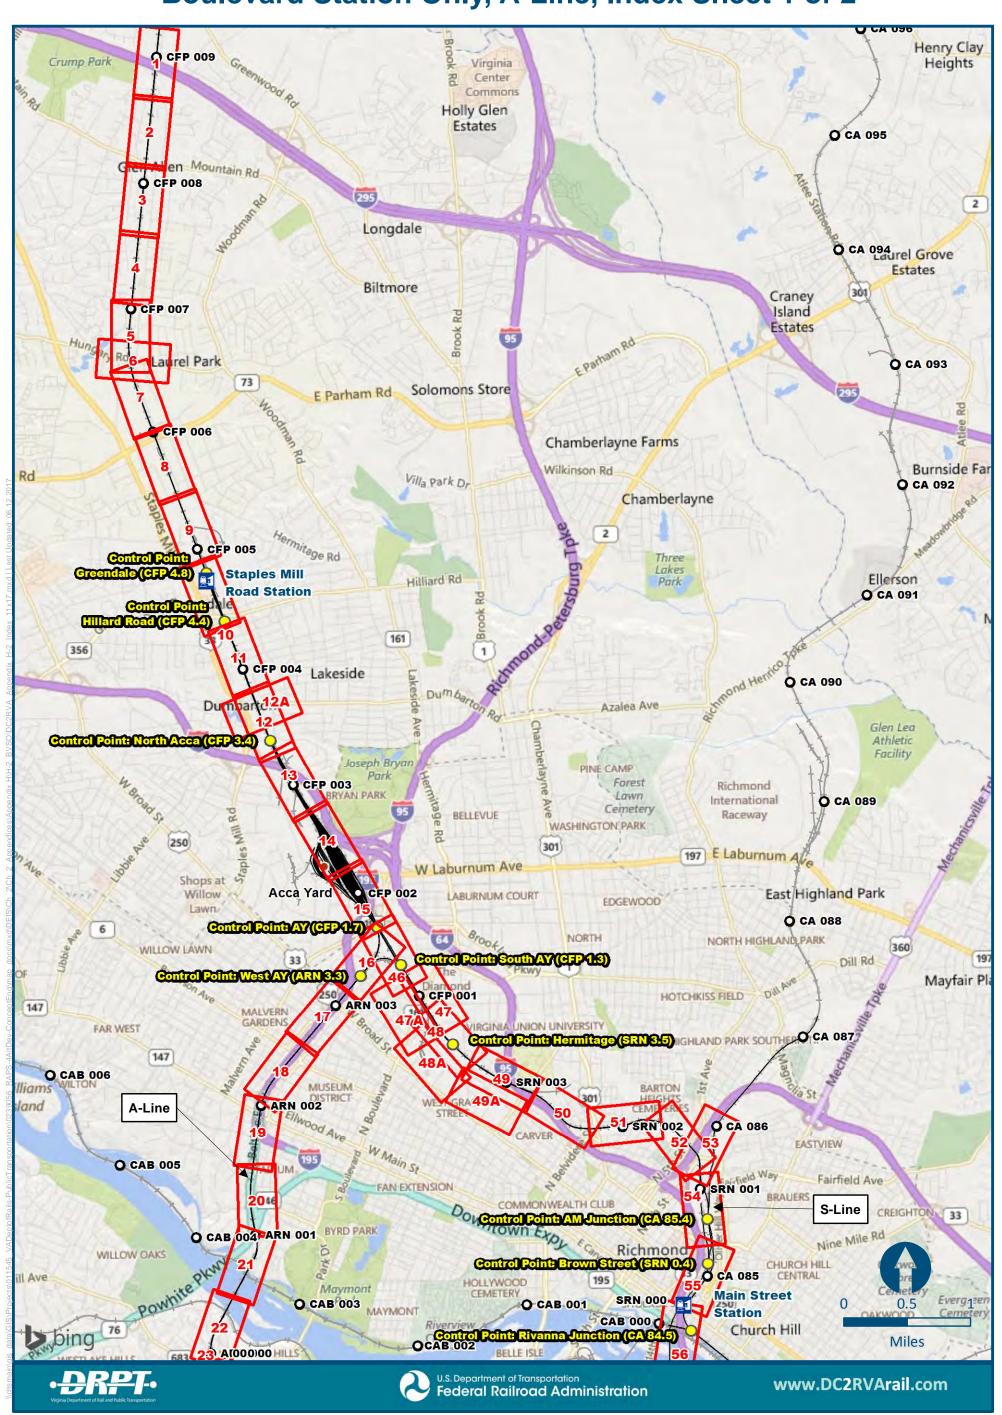

## Mapbook H-2 Build Alternative 6B-A Boulevard Station Only, A-Line, Index Sheet 1 of 2