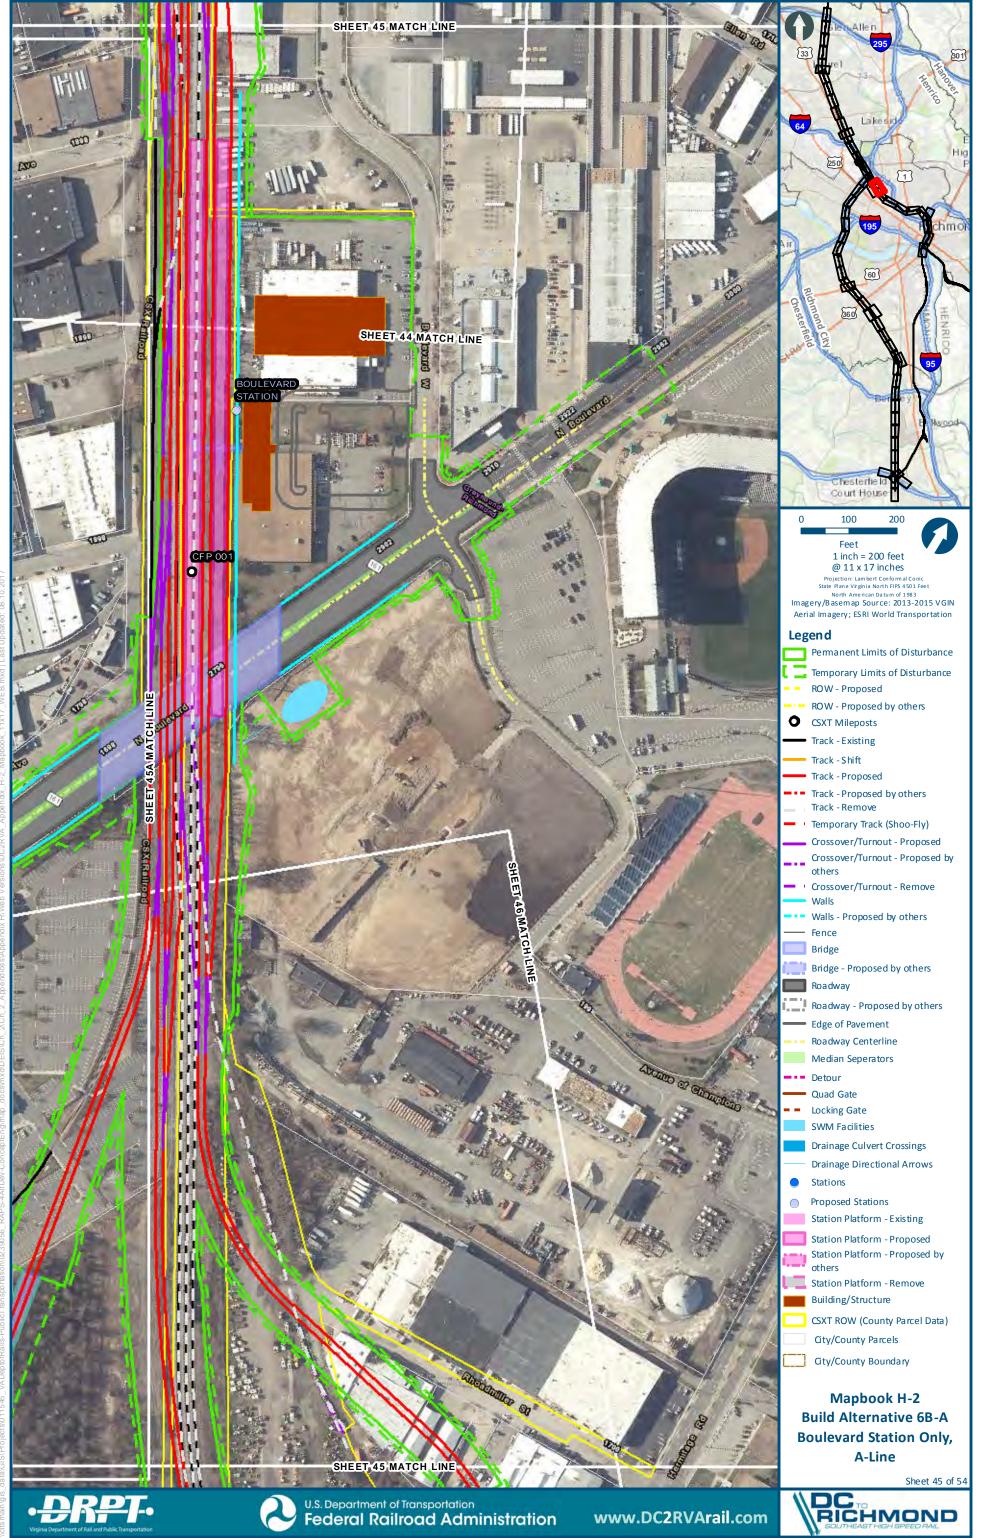

Sheet 39 of 54

www.DC2RVArail.com

U.S. Department of Transportation

SHEET 43 MATCH LINE

U.S. Department of Transportation
Federal Railroad Administration

\*WEB VIEWING ONLY\*

Boulevard Station Only,
A-Line

Sheet 42 of 54