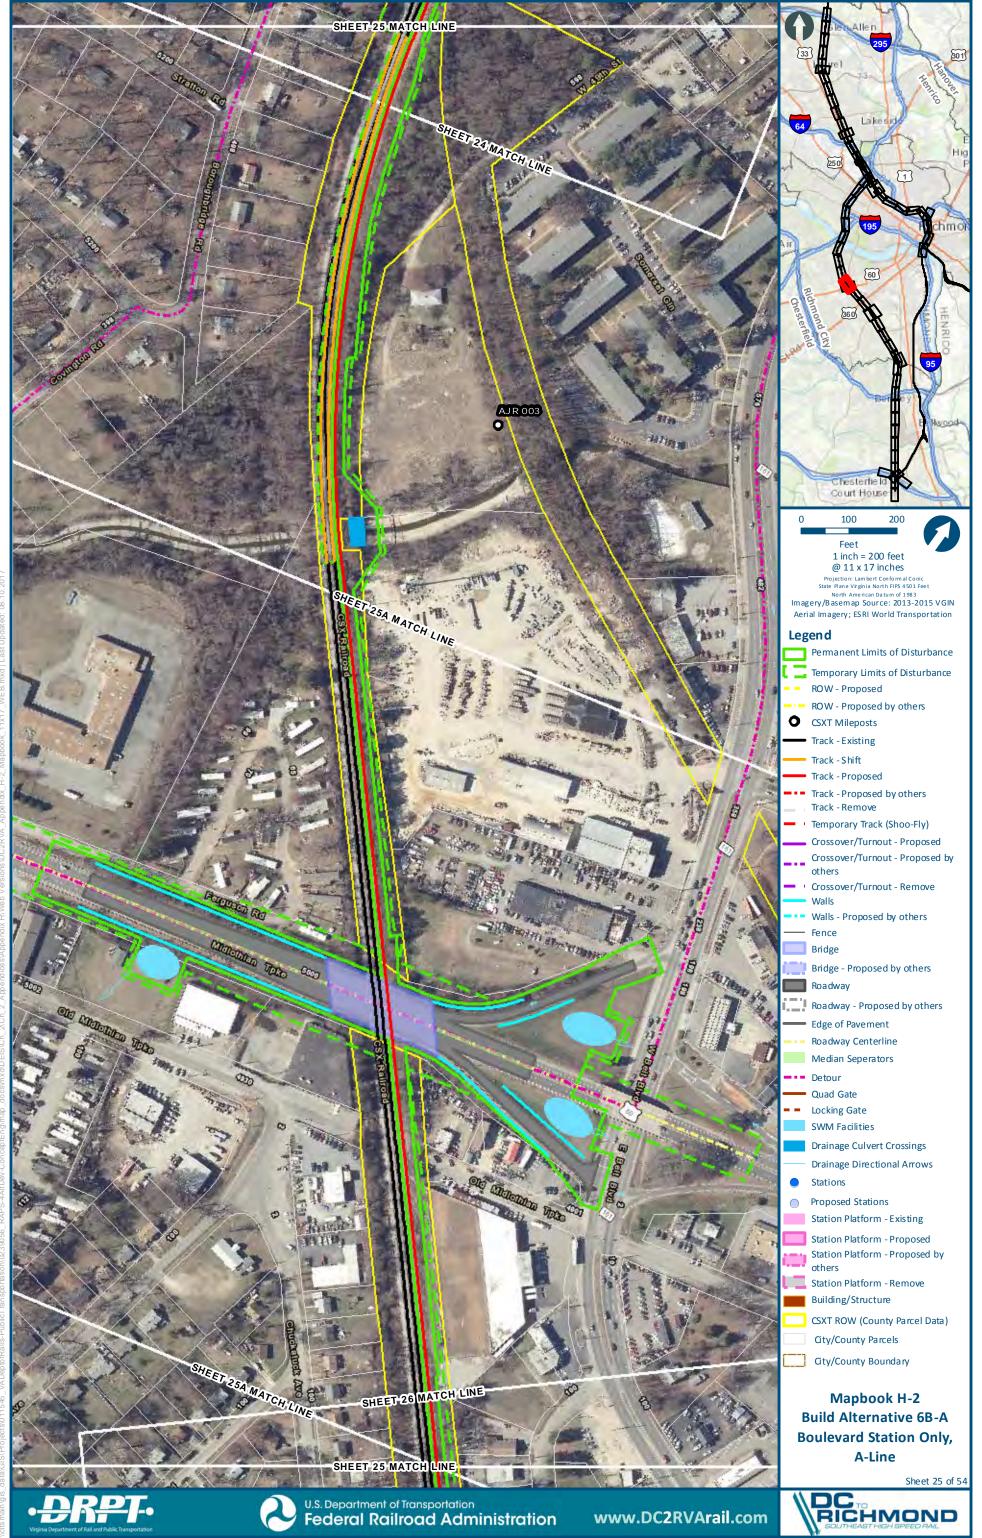

Boulevard Station Only,
A-Line

Sheet 2 of 54

SHEET 3 MATCH LINE

Mapbook H-2 Build Alternative 6B-A

Federal Railroad Administration

www.DC2RVArail.com

Sheet 7 of 54 DC www.DC2RVArail.com **Federal Railroad Administration** 