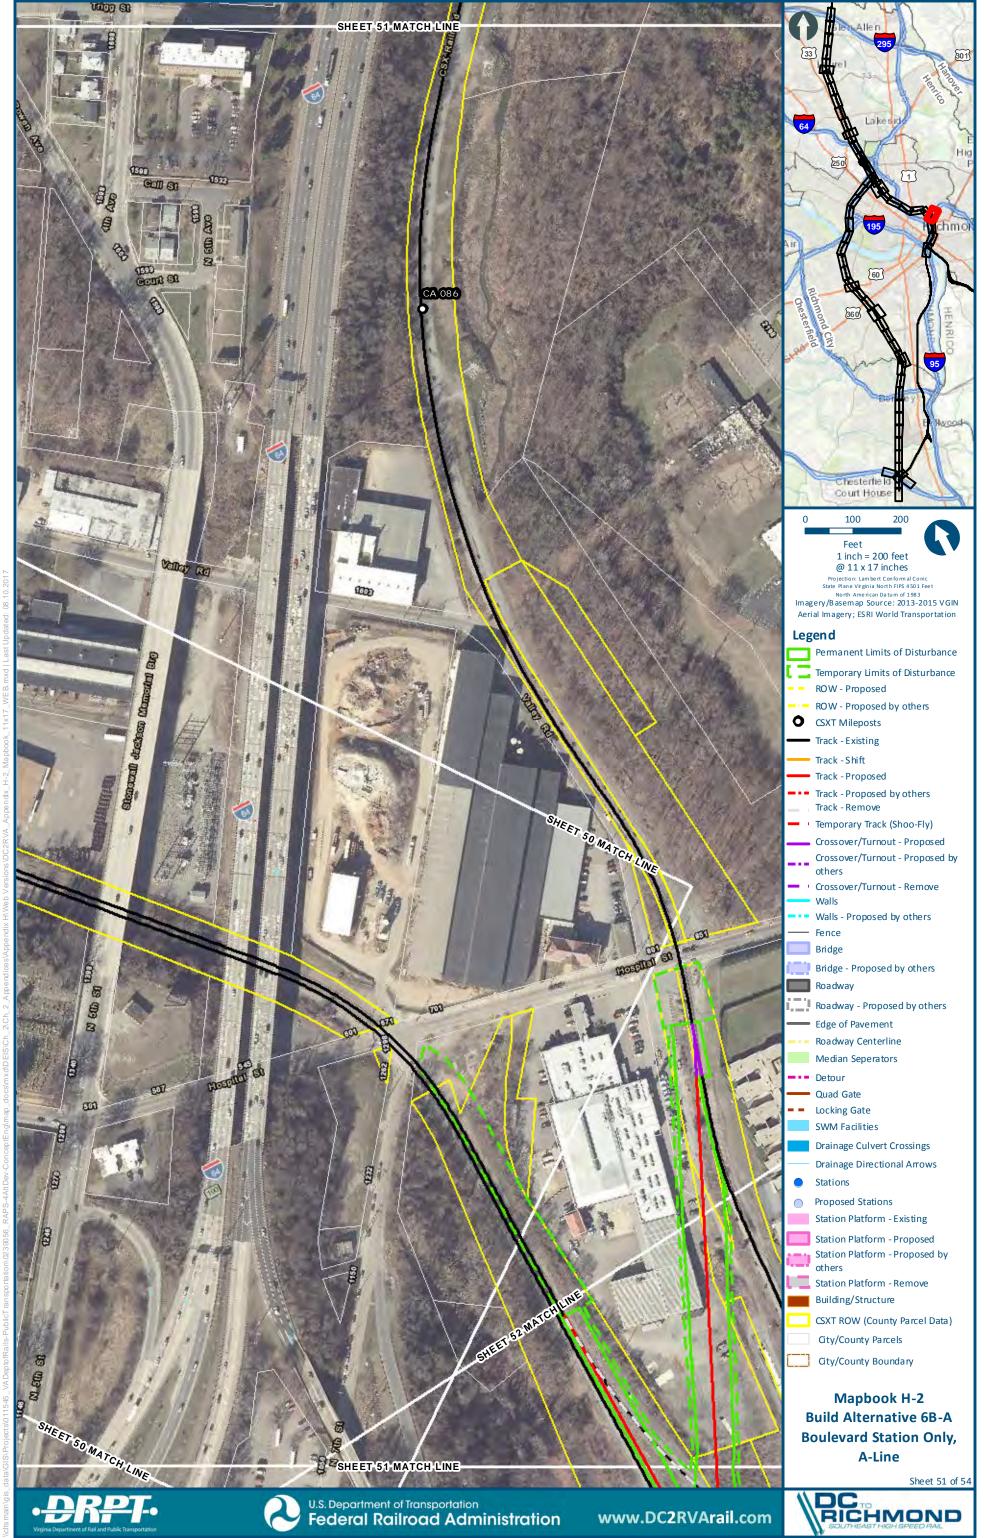

Boulevard Station Only,
A-Line

Sheet 2 of 54

SHEET 3 MATCH LINE

Mapbook H-2 Build Alternative 6B-A

Federal Railroad Administration

www.DC2RVArail.com

Sheet 7 of 54 DC www.DC2RVArail.com **Federal Railroad Administration** 