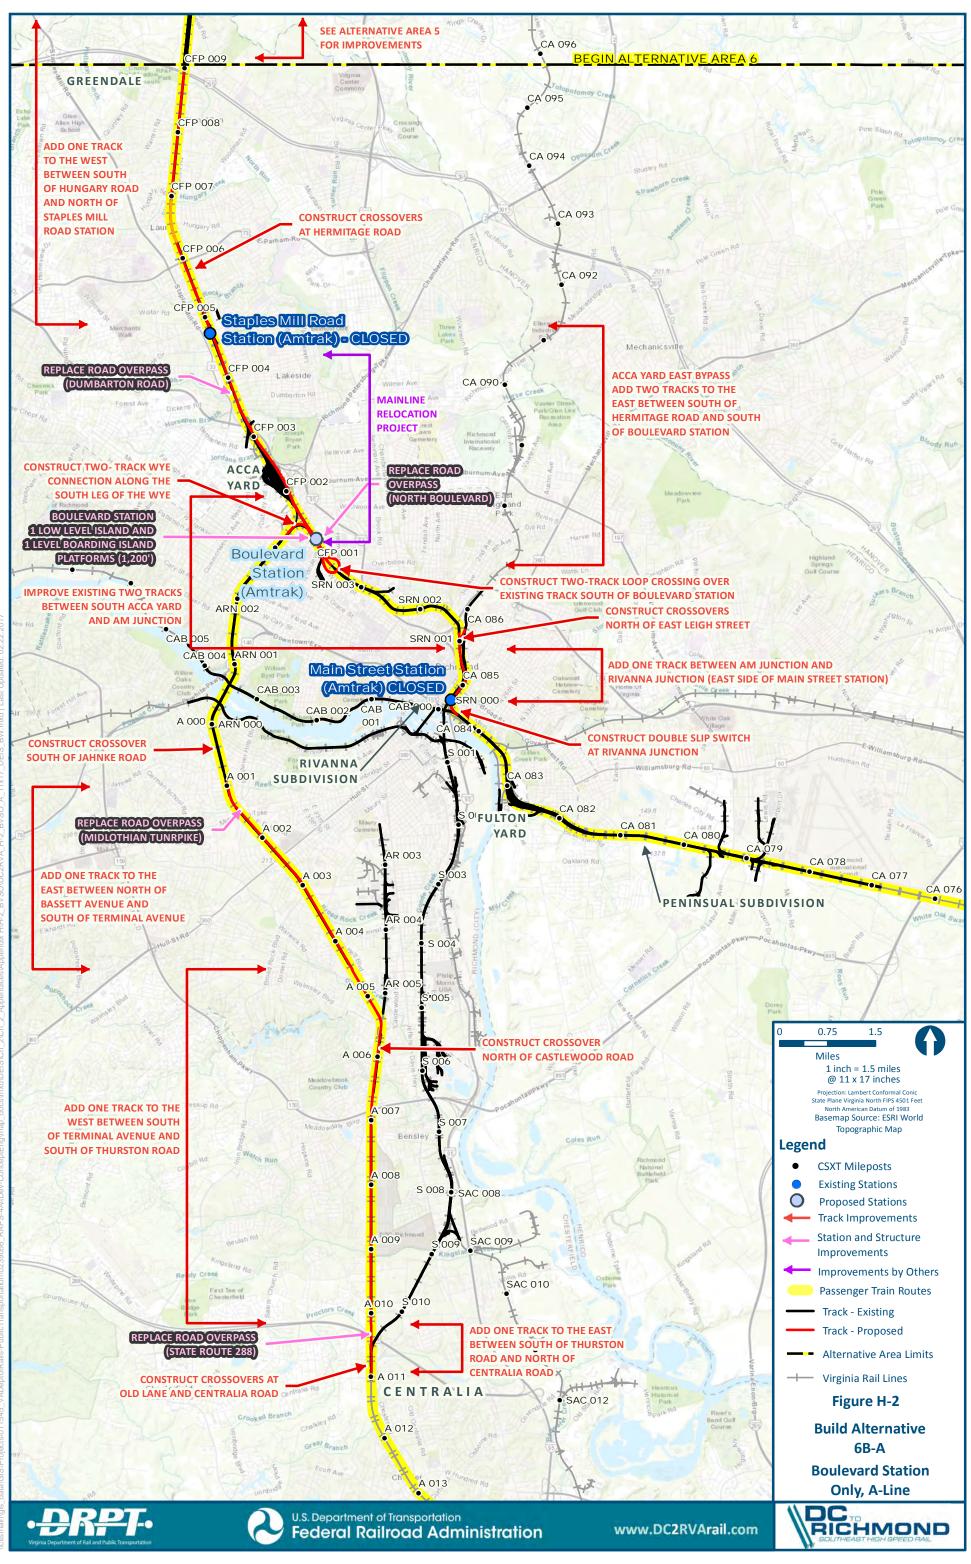

## Mapbook H-2 Build Alternative 6B-A Boulevard Station Only, A-Line, Index Sheet 1 of 2