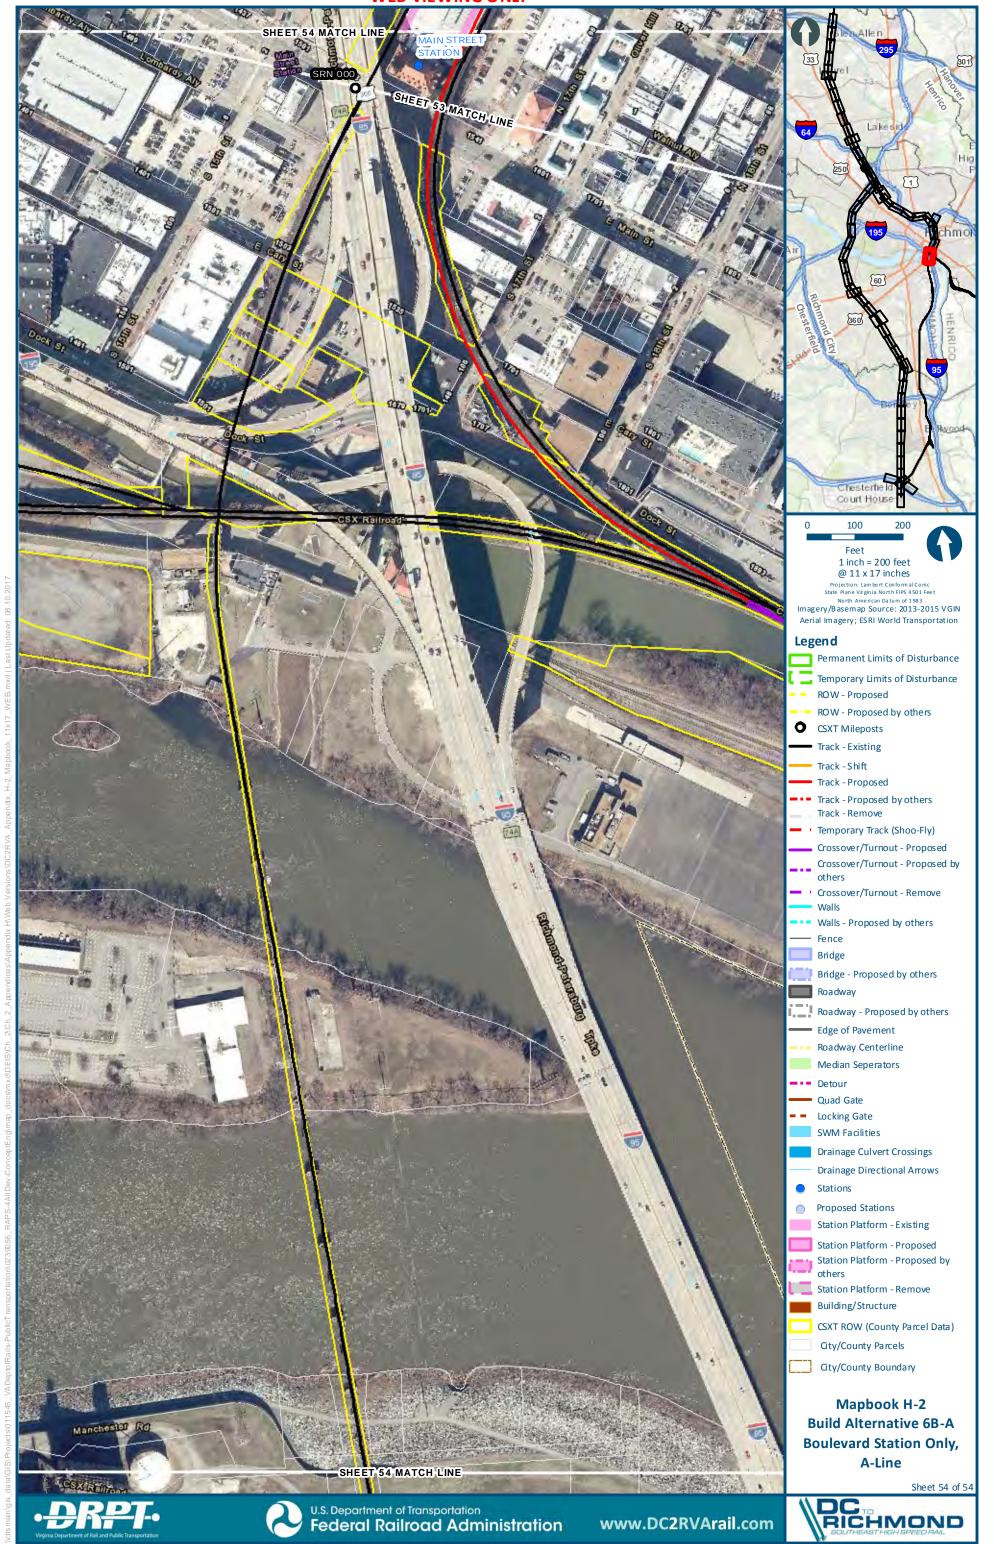

Boulevard Station Only,
A-Line

Sheet 2 of 54

SHEET 3 MATCH LINE

Mapbook H-2 Build Alternative 6B-A

Federal Railroad Administration

www.DC2RVArail.com

Sheet 7 of 54 DC www.DC2RVArail.com **Federal Railroad Administration** 