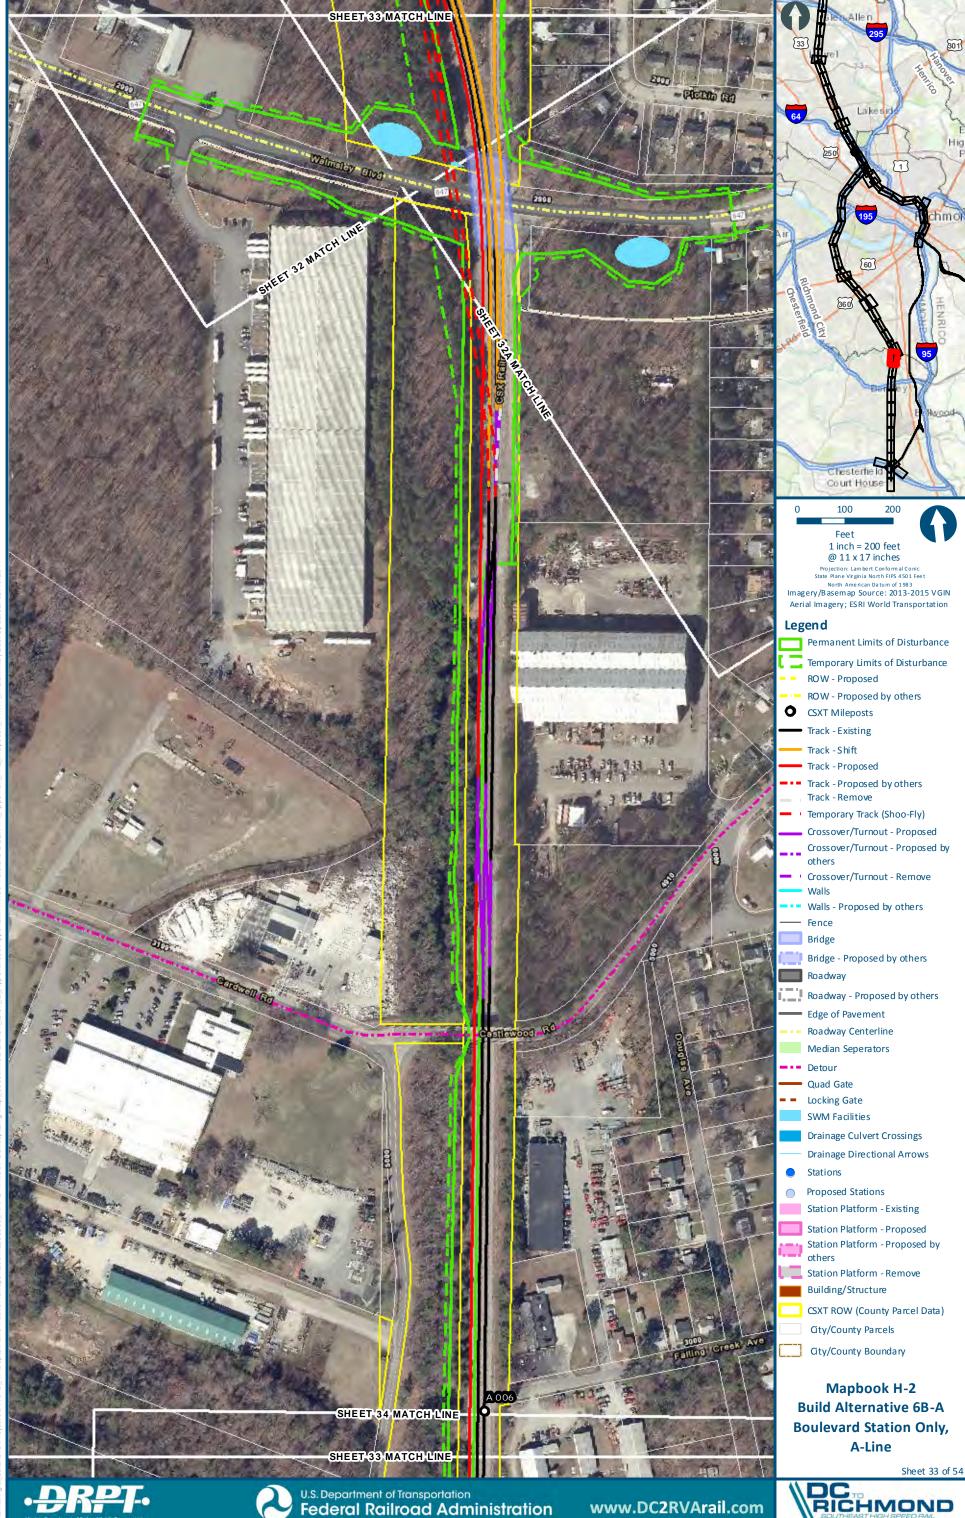

Boulevard Station Only,
A-Line

Sheet 2 of 54

SHEET 3 MATCH LINE

Mapbook H-2 Build Alternative 6B-A

Federal Railroad Administration

www.DC2RVArail.com

Sheet 7 of 54 DC www.DC2RVArail.com **Federal Railroad Administration** 