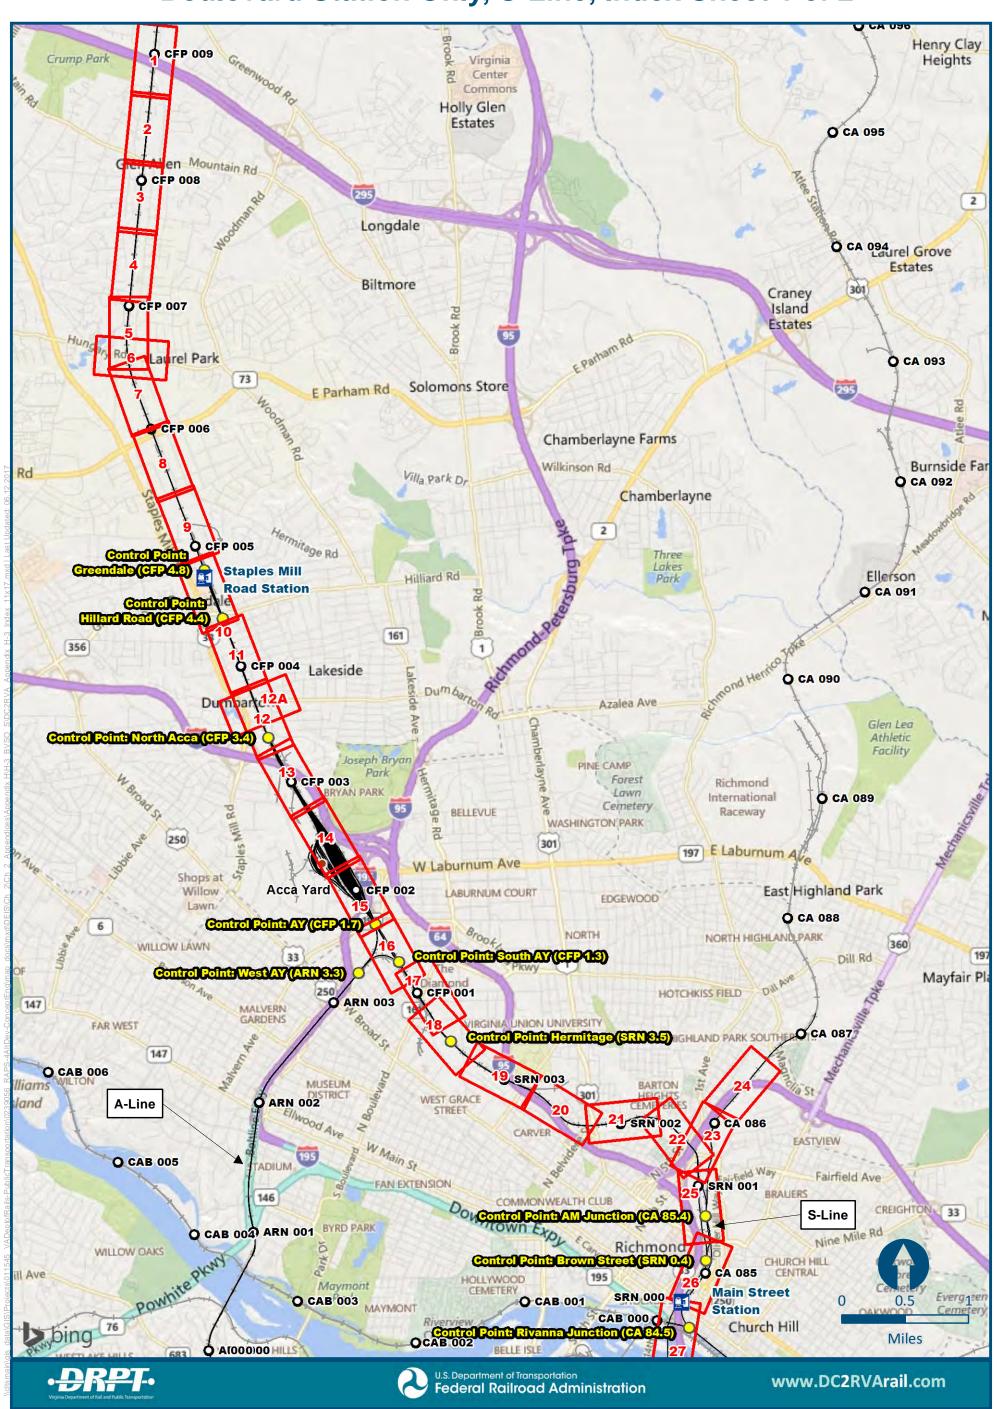

## Mapbook H-3 Build Alternative 6B-S Boulevard Station Only, S-Line, Index Sheet 1 of 2