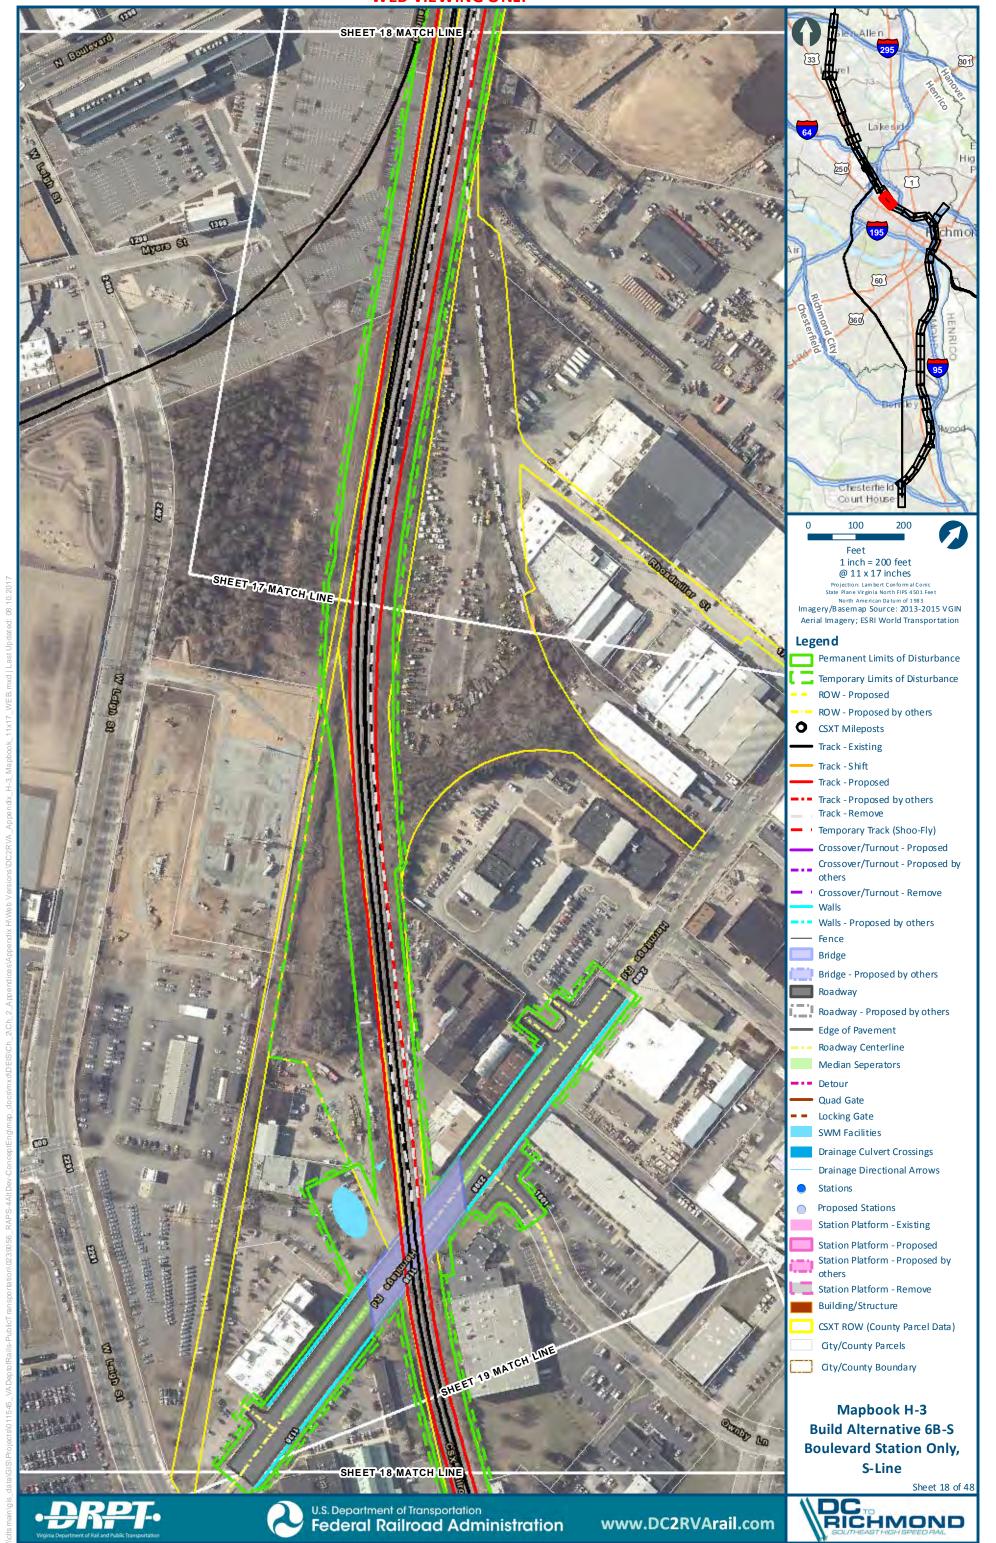

www.DC2RVArail.com

U.S. Department of Transportation

U.S. Department of Transportation

Federal Railroad Administration

SHEET 17 MATCH LINE

www.DC2RVArail.com

RICHMOND

Boulevard Station Only, S-Line

Sheet 17 of 48

\*WEB VIEWING ONLY\*

Federal Railroad Administration

Build Alternative 6B-S
Boulevard Station Only,
S-Line
Sheet 47 of 48

www.DC2RVArail.com

RICHMOND

Mapbook H-3

Federal Railroad Administration