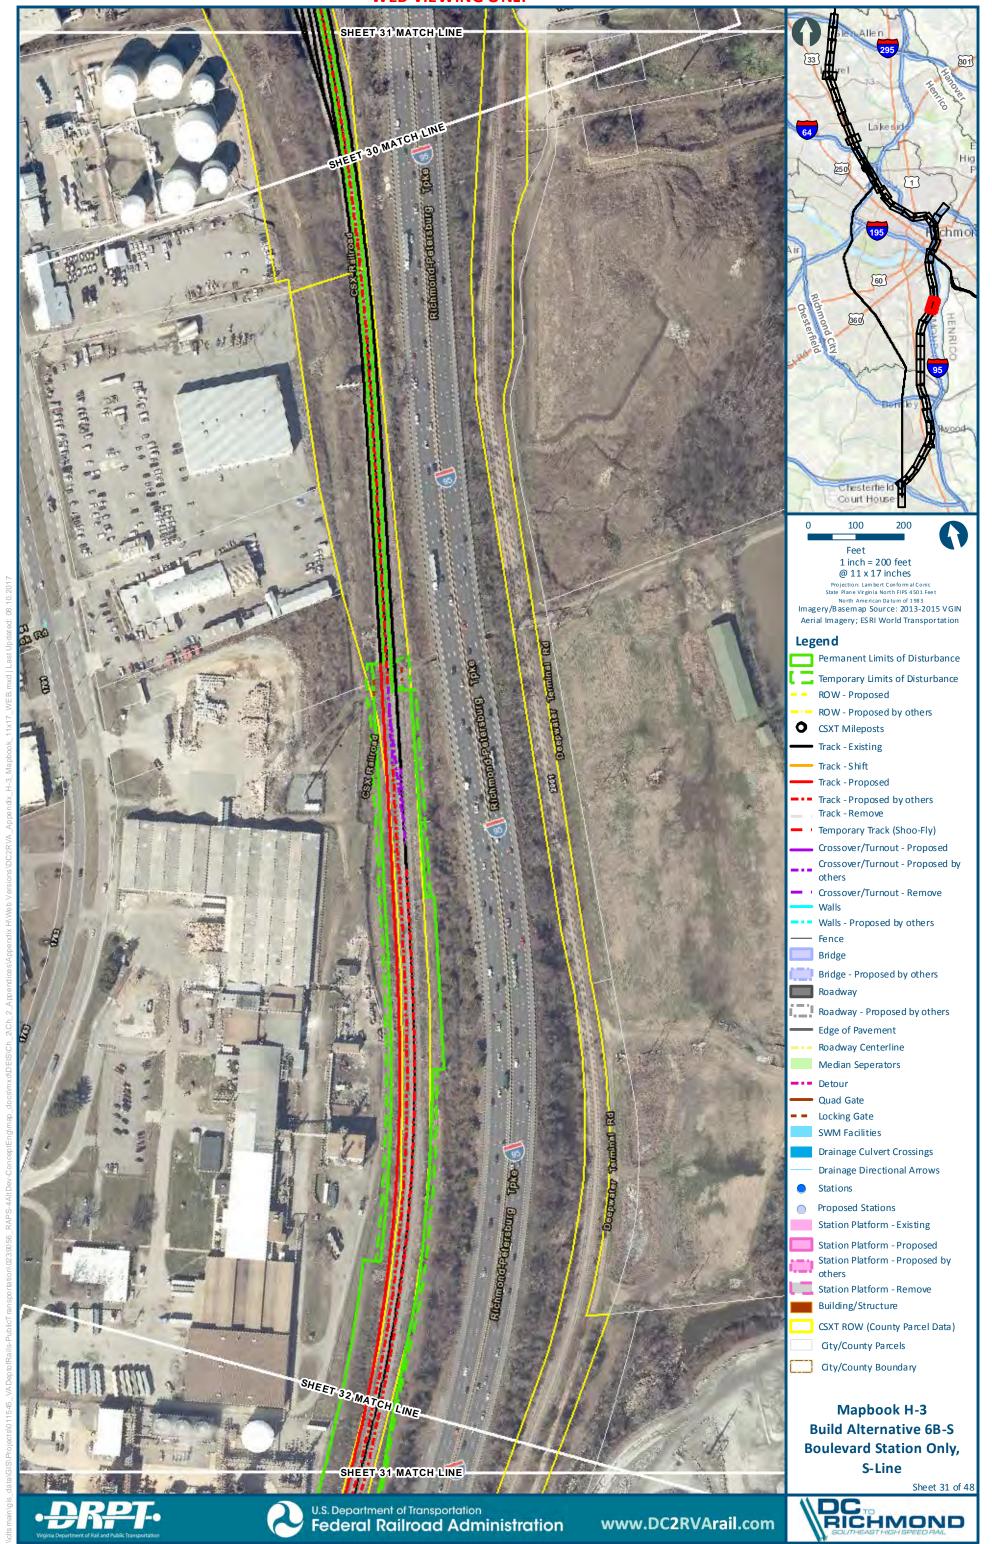

**Build Alternative 6B-S Boulevard Station Only, S-Line** Sheet 7 of 48 DC RICHMOND

City/County Boundary

Mapbook H-3

SHEET 8 MATCH LINE

SHEET 7 MATCH LINE

U.S. Department of Transportation

www.DC2RVArail.com