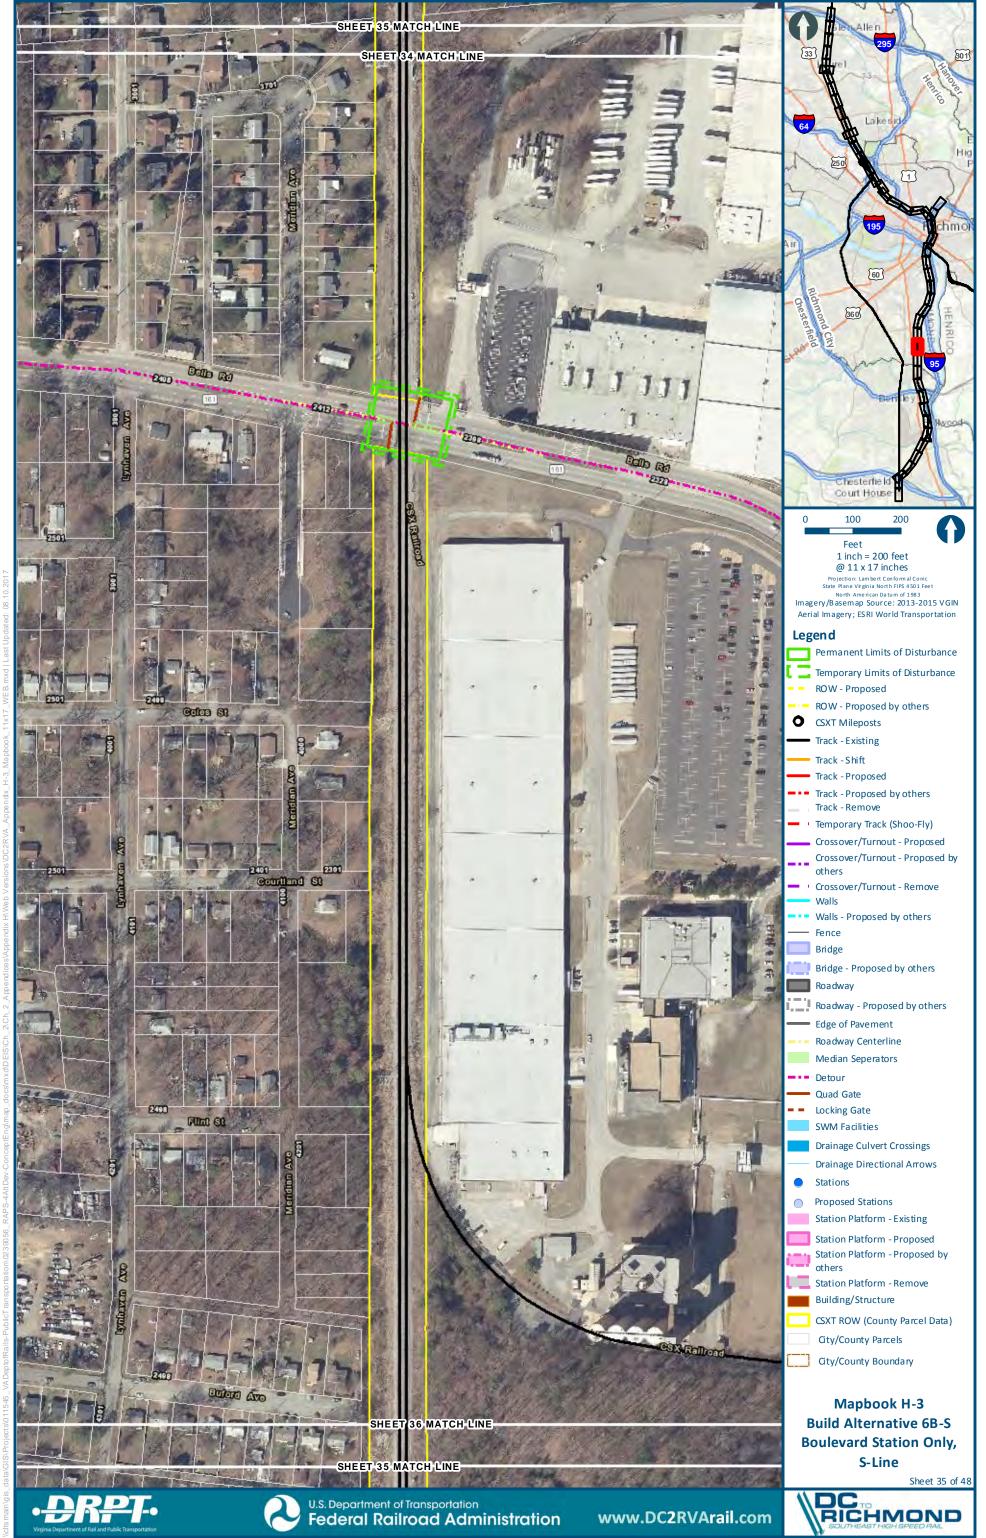

EET 4 MATCH LINE

U.S. Department of Transportation

Sheet 4 of 48

**S-Line** 

www.DC2RVArail.com





**Build Alternative 6B-S Boulevard Station Only, S-Line** Sheet 7 of 48 DC RICHMOND

City/County Boundary

Mapbook H-3



SHEET 8 MATCH LINE

SHEET 7 MATCH LINE

U.S. Department of Transportation

www.DC2RVArail.com



\*WEB VIEWING ONLY\*





\*WEB VIEWING ONLY\*

**Federal Railroad Administration** 

www.DC2RVArail.com

U.S. Department of Transportation

SHEET 12A MATCH LINE

Sheet 11 of 48

Federal Railroad Administration

www.DC2RVArail.com

U.S. Department of Transportation









U.S. Department of Transportation

Federal Railroad Administration

SHEET 17 MATCH LINE

www.DC2RVArail.com

RICHMOND

Boulevard Station Only, S-Line

Sheet 17 of 48







































\*WEB VIEWING ONLY\*







Federal Railroad Administration





Build Alternative 6B-S
Boulevard Station Only,
S-Line
Sheet 47 of 48

www.DC2RVArail.com

RICHMOND

Mapbook H-3

Federal Railroad Administration

SHEET 47 MATCH LINE

U.S. Department of Transportation

SHEET 48 MATCH LINE