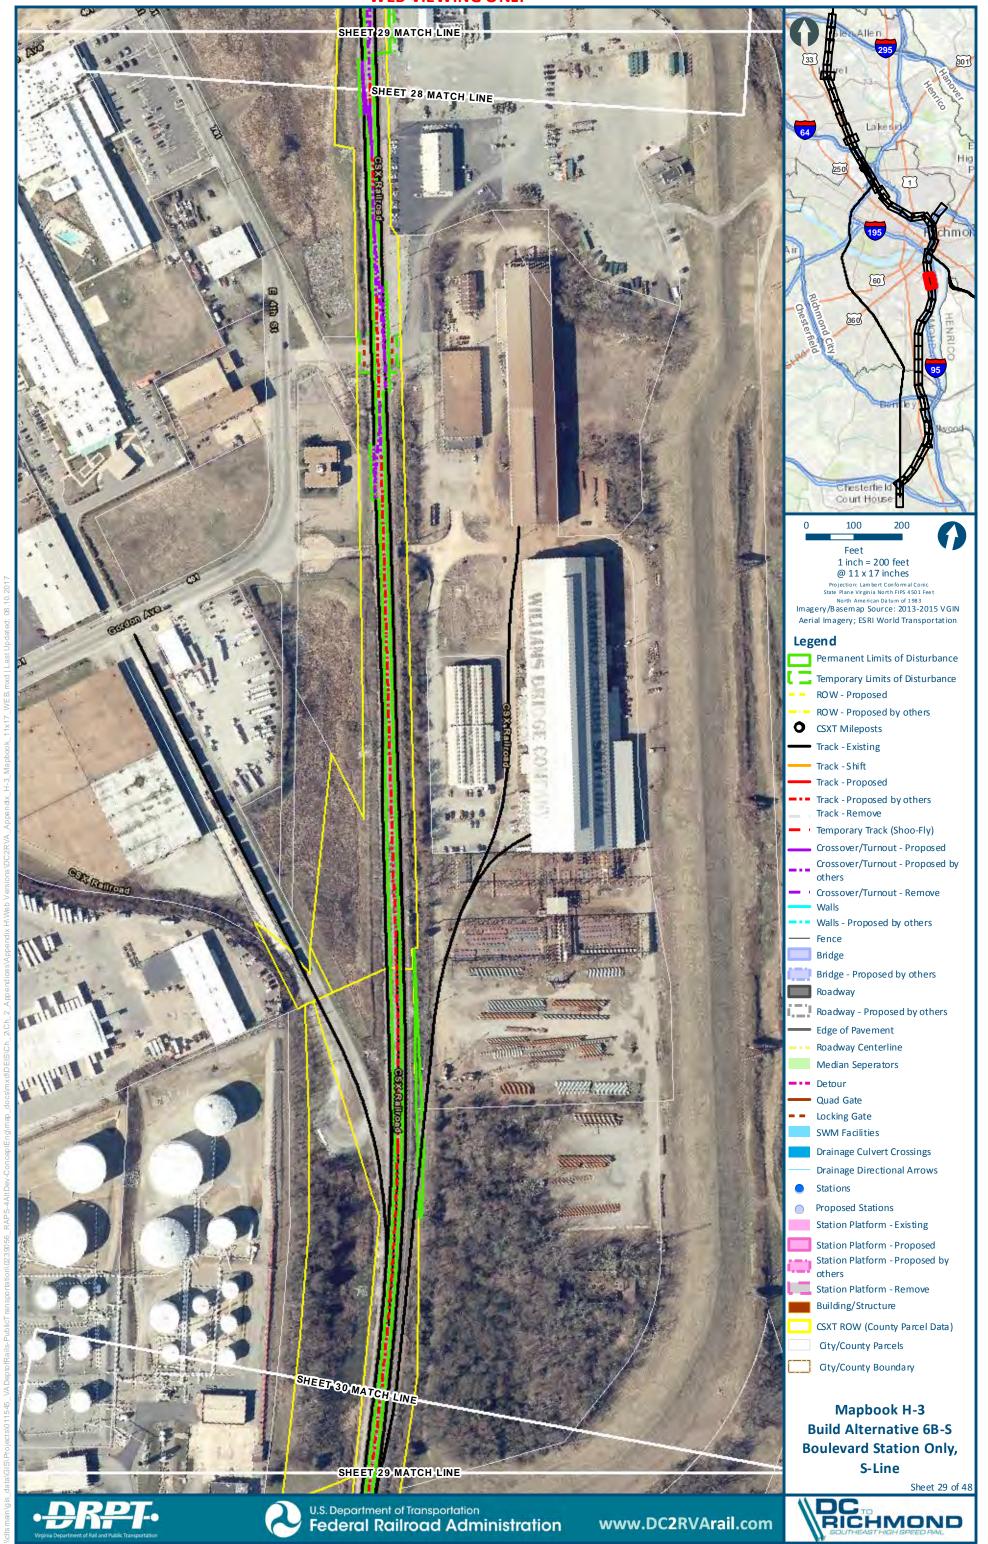

**Build Alternative 6B-S Boulevard Station Only, S-Line** Sheet 7 of 48 DC RICHMOND

City/County Boundary

Mapbook H-3

SHEET 8 MATCH LINE

SHEET 7 MATCH LINE

U.S. Department of Transportation

www.DC2RVArail.com