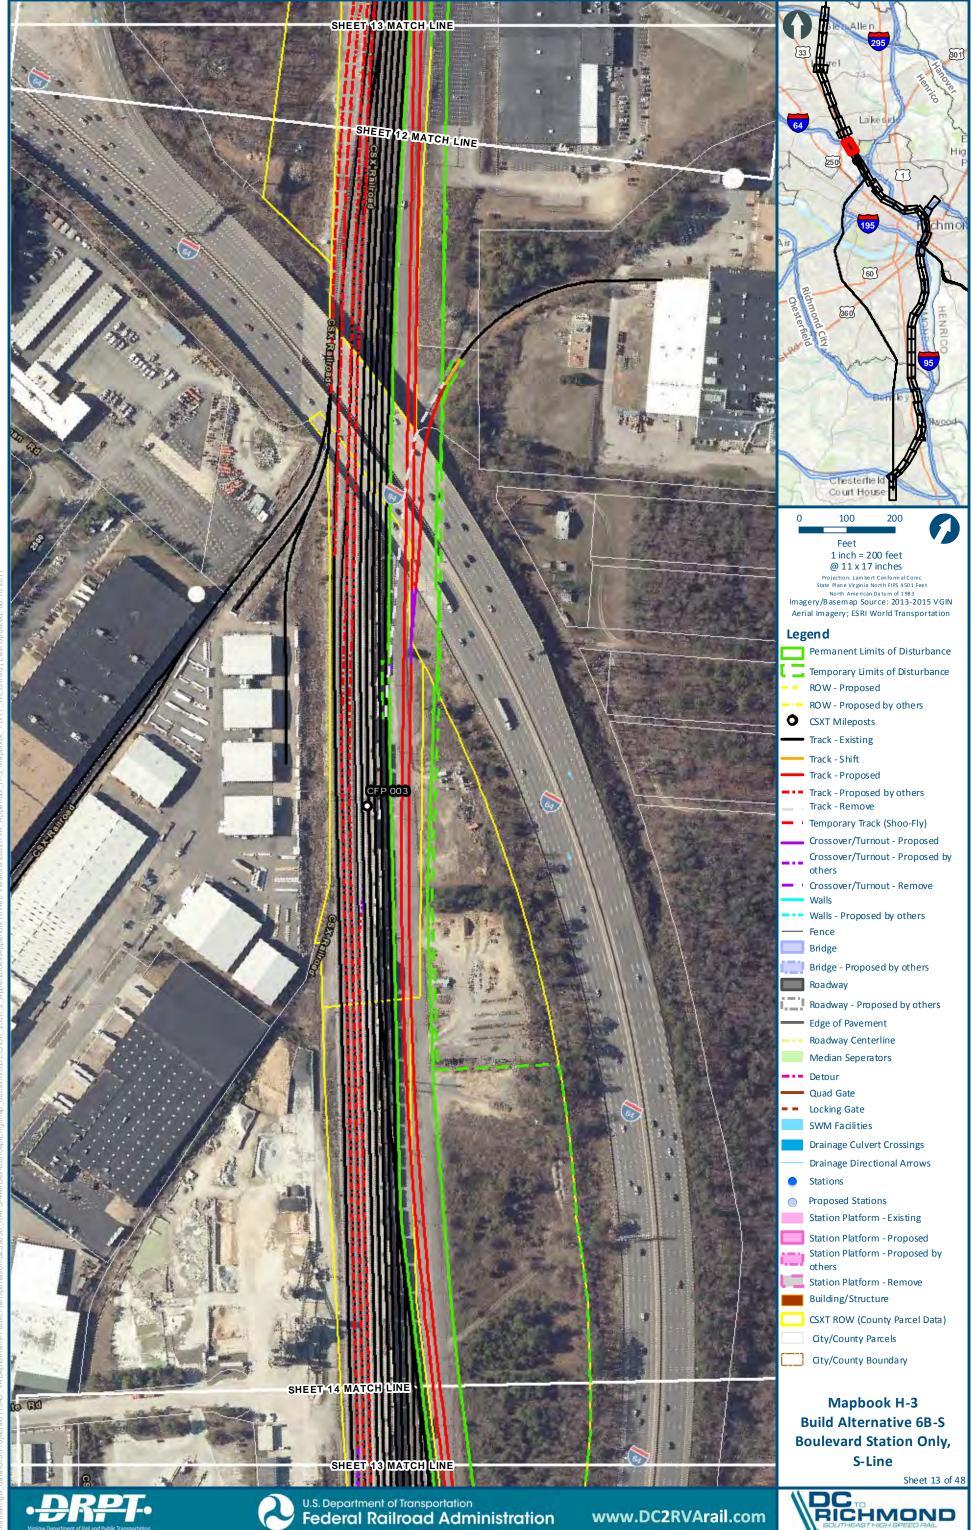

**Build Alternative 6B-S Boulevard Station Only, S-Line** Sheet 7 of 48 DC RICHMOND

City/County Boundary

Mapbook H-3

SHEET 8 MATCH LINE

SHEET 7 MATCH LINE

U.S. Department of Transportation

www.DC2RVArail.com