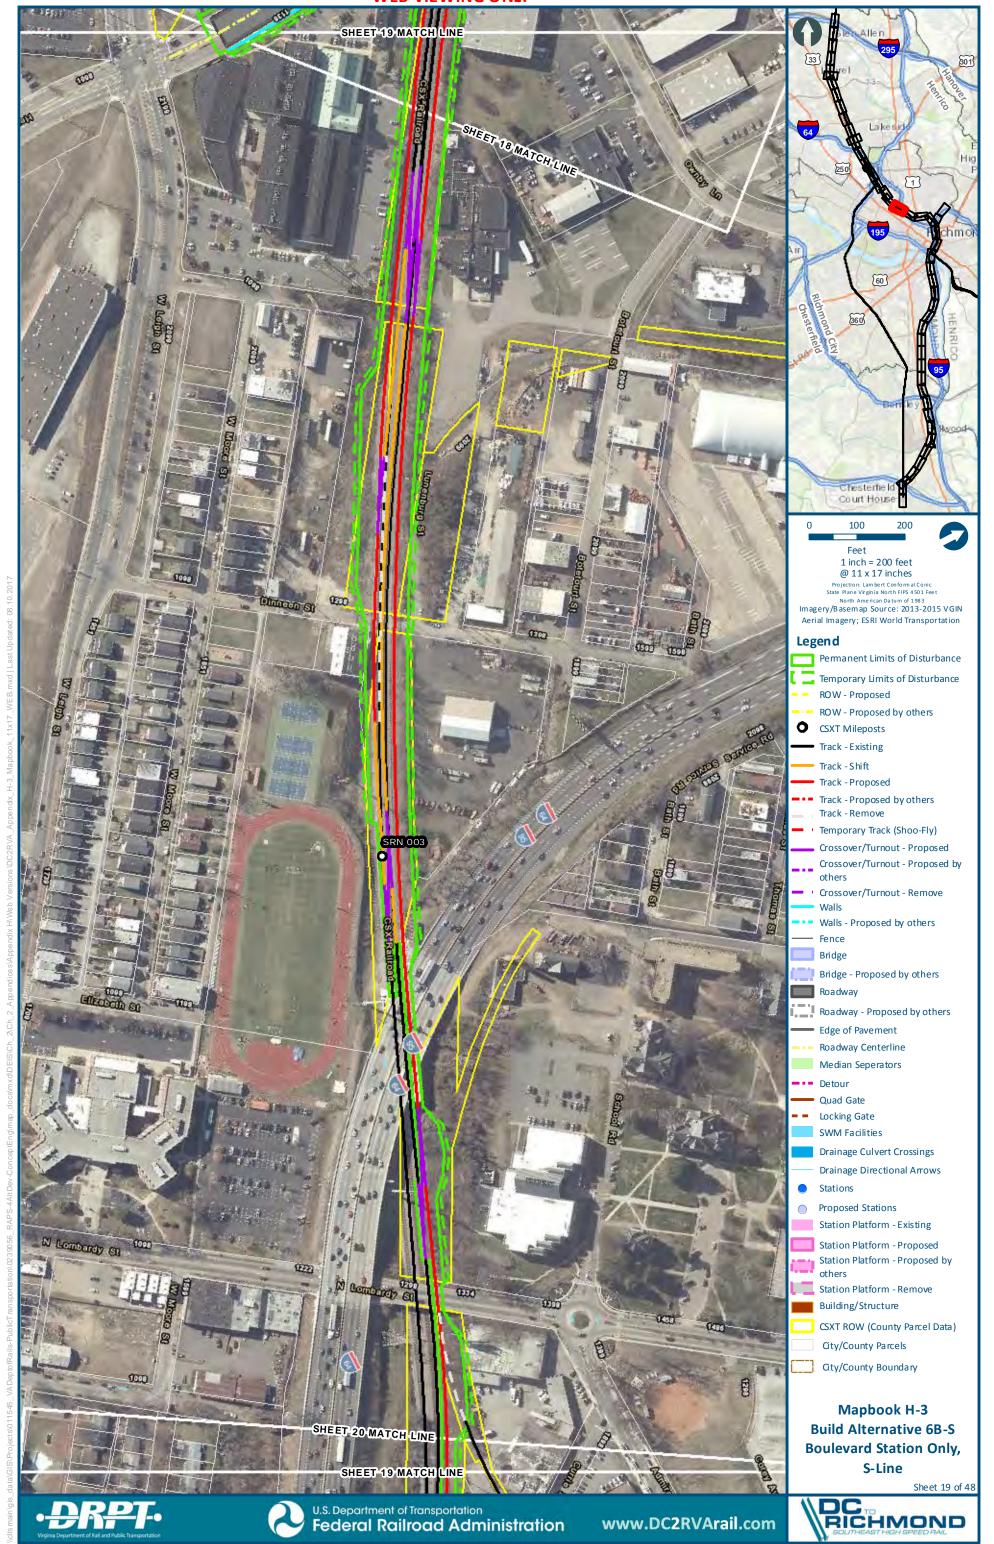

www.DC2RVArail.com

U.S. Department of Transportation

U.S. Department of Transportation

Federal Railroad Administration

SHEET 17 MATCH LINE

www.DC2RVArail.com

RICHMOND

Boulevard Station Only, S-Line

Sheet 17 of 48

\*WEB VIEWING ONLY\*

Federal Railroad Administration

Build Alternative 6B-S
Boulevard Station Only,
S-Line
Sheet 47 of 48

www.DC2RVArail.com

RICHMOND

Mapbook H-3

Federal Railroad Administration