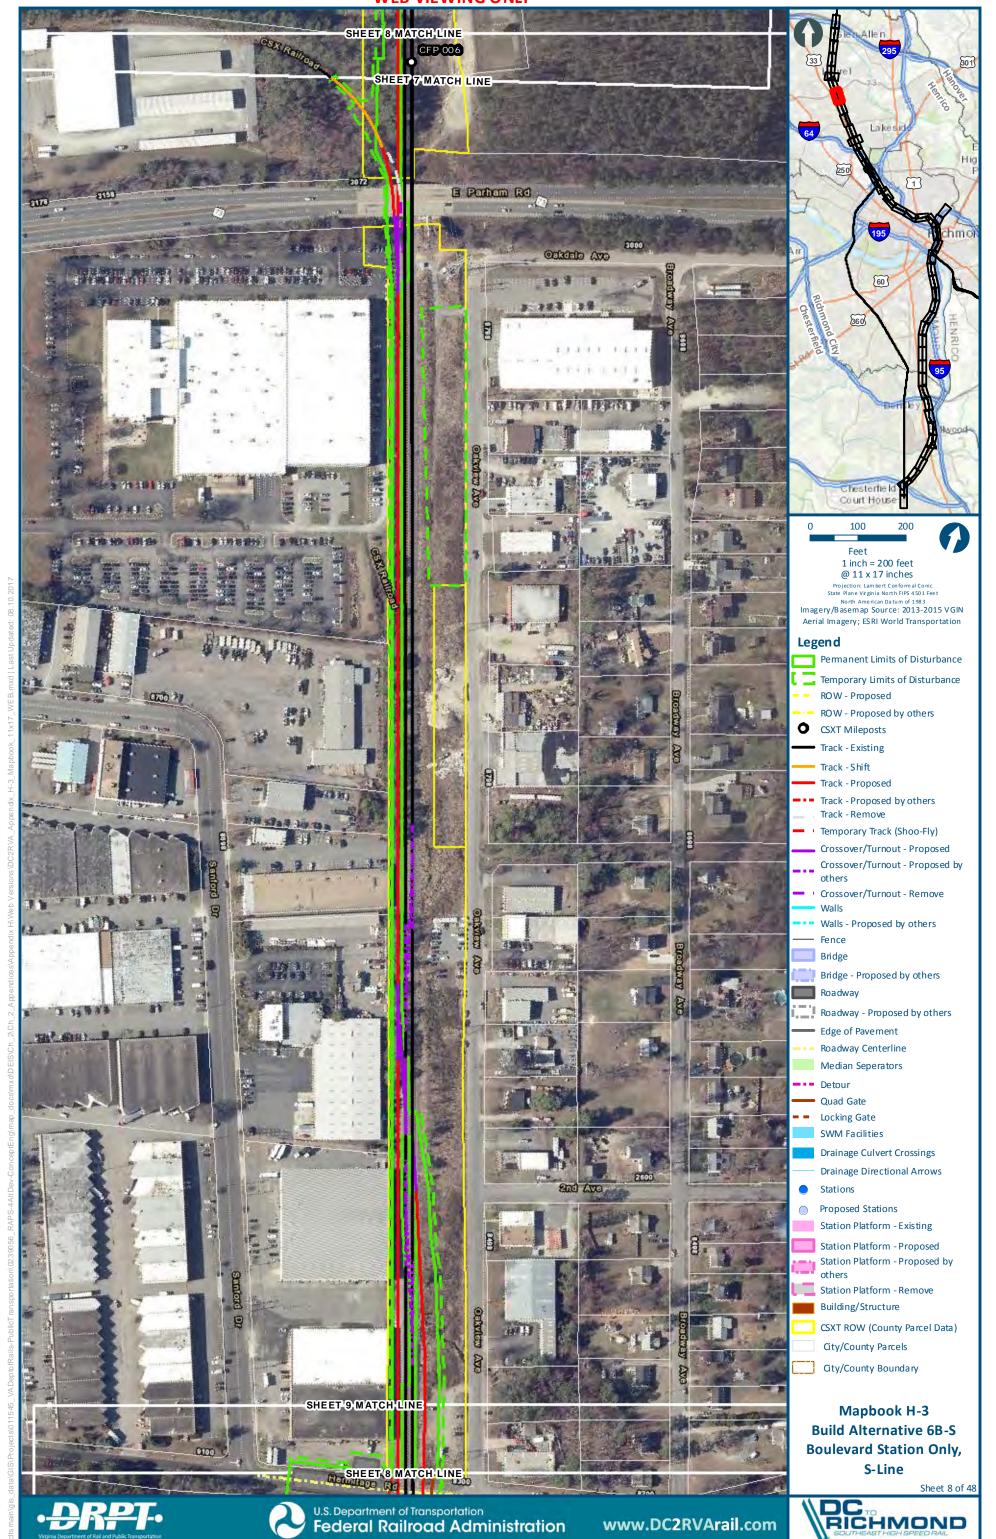

**Build Alternative 6B-S Boulevard Station Only, S-Line** Sheet 7 of 48 DC RICHMOND

City/County Boundary

Mapbook H-3

SHEET 8 MATCH LINE

SHEET 7 MATCH LINE

U.S. Department of Transportation

www.DC2RVArail.com