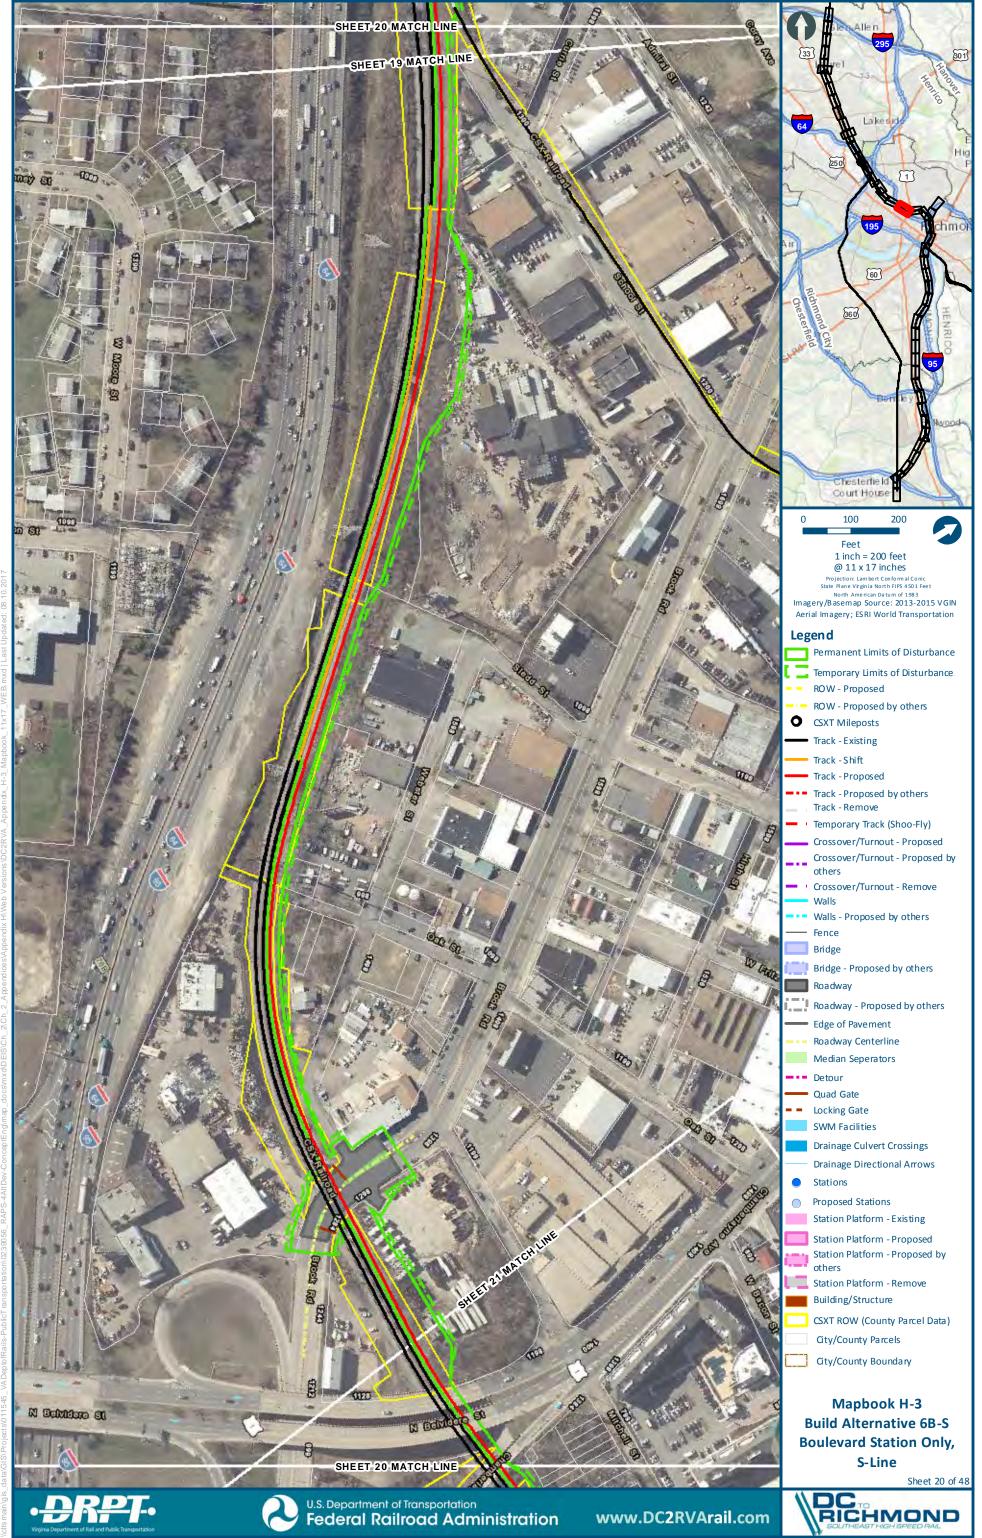

www.DC2RVArail.com

U.S. Department of Transportation

U.S. Department of Transportation

Federal Railroad Administration

SHEET 17 MATCH LINE

www.DC2RVArail.com

RICHMOND

Boulevard Station Only, S-Line

Sheet 17 of 48

\*WEB VIEWING ONLY\*

Federal Railroad Administration

Build Alternative 6B-S
Boulevard Station Only,
S-Line
Sheet 47 of 48

www.DC2RVArail.com

RICHMOND

Mapbook H-3

Federal Railroad Administration