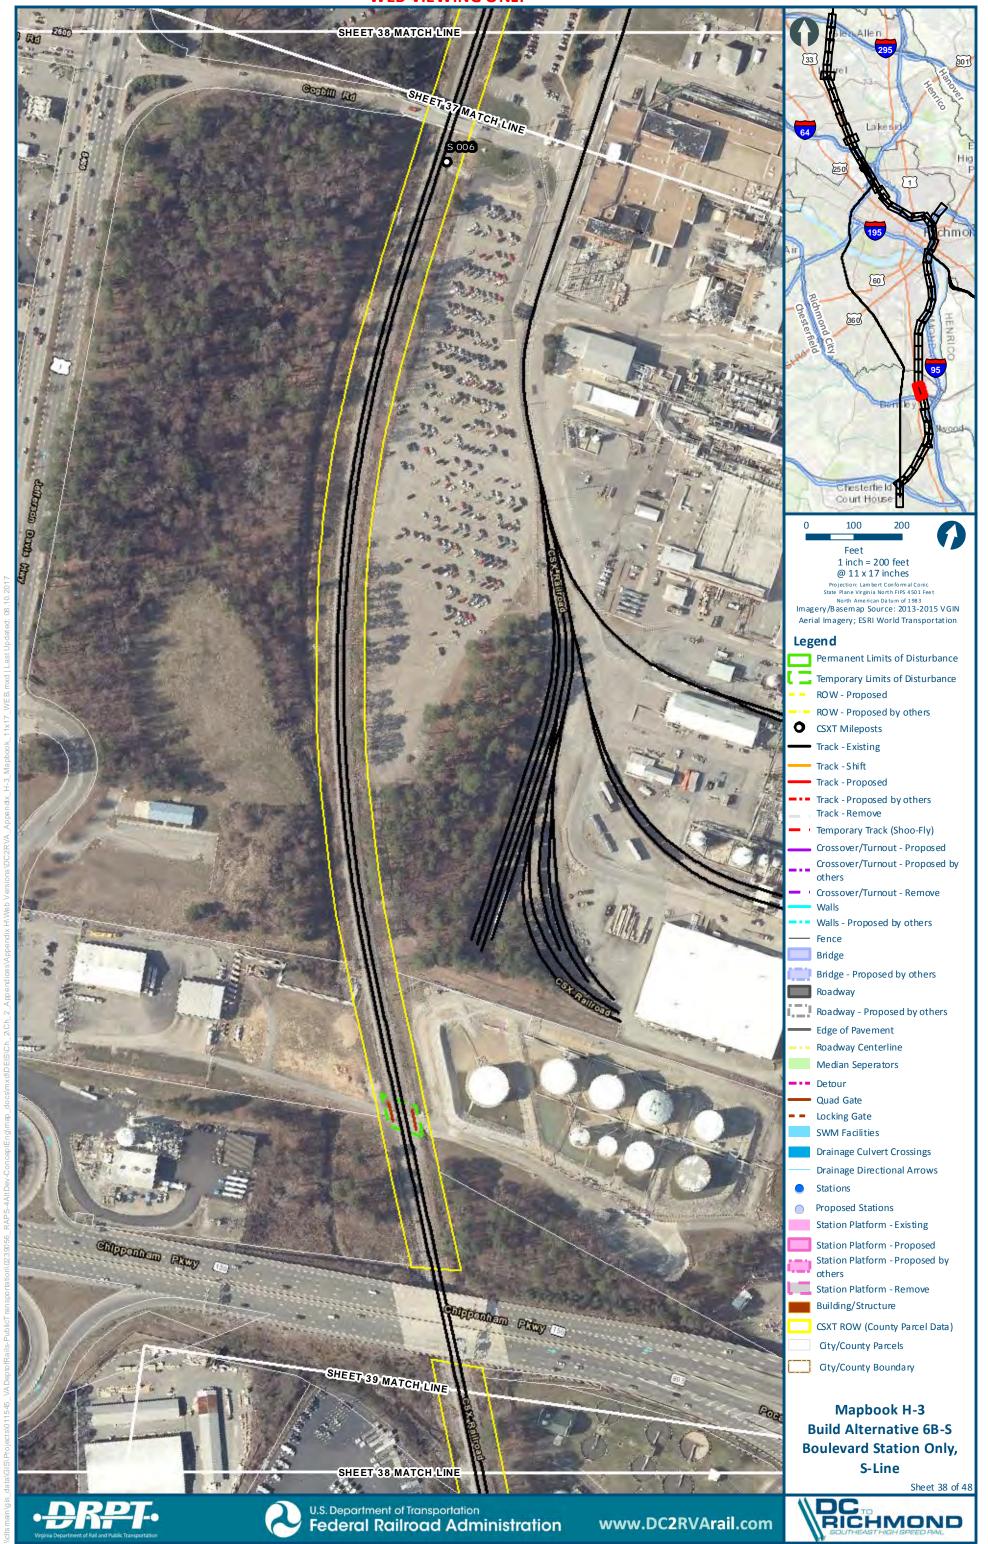

artment of Transportation

Sheet 4 of 48

**S-Line** 

www.DC2RVArail.com





**Build Alternative 6B-S Boulevard Station Only, S-Line** Sheet 7 of 48 DC RICHMOND

City/County Boundary

Mapbook H-3



SHEET 8 MATCH LINE

SHEET 7 MATCH LINE

U.S. Department of Transportation

www.DC2RVArail.com



\*WEB VIEWING ONLY\*





\*WEB VIEWING ONLY\*

**Federal Railroad Administration** 

www.DC2RVArail.com

U.S. Department of Transportation

SHEET 12A MATCH LINE

Sheet 11 of 48

Federal Railroad Administration

www.DC2RVArail.com

U.S. Department of Transportation









U.S. Department of Transportation

Federal Railroad Administration

SHEET 17 MATCH LINE

www.DC2RVArail.com

RICHMOND

Boulevard Station Only, S-Line

Sheet 17 of 48







































\*WEB VIEWING ONLY\*







Federal Railroad Administration





Build Alternative 6B-S
Boulevard Station Only,
S-Line
Sheet 47 of 48

www.DC2RVArail.com

RICHMOND

Mapbook H-3

Federal Railroad Administration

SHEET 47 MATCH LINE

U.S. Department of Transportation

SHEET 48 MATCH LINE