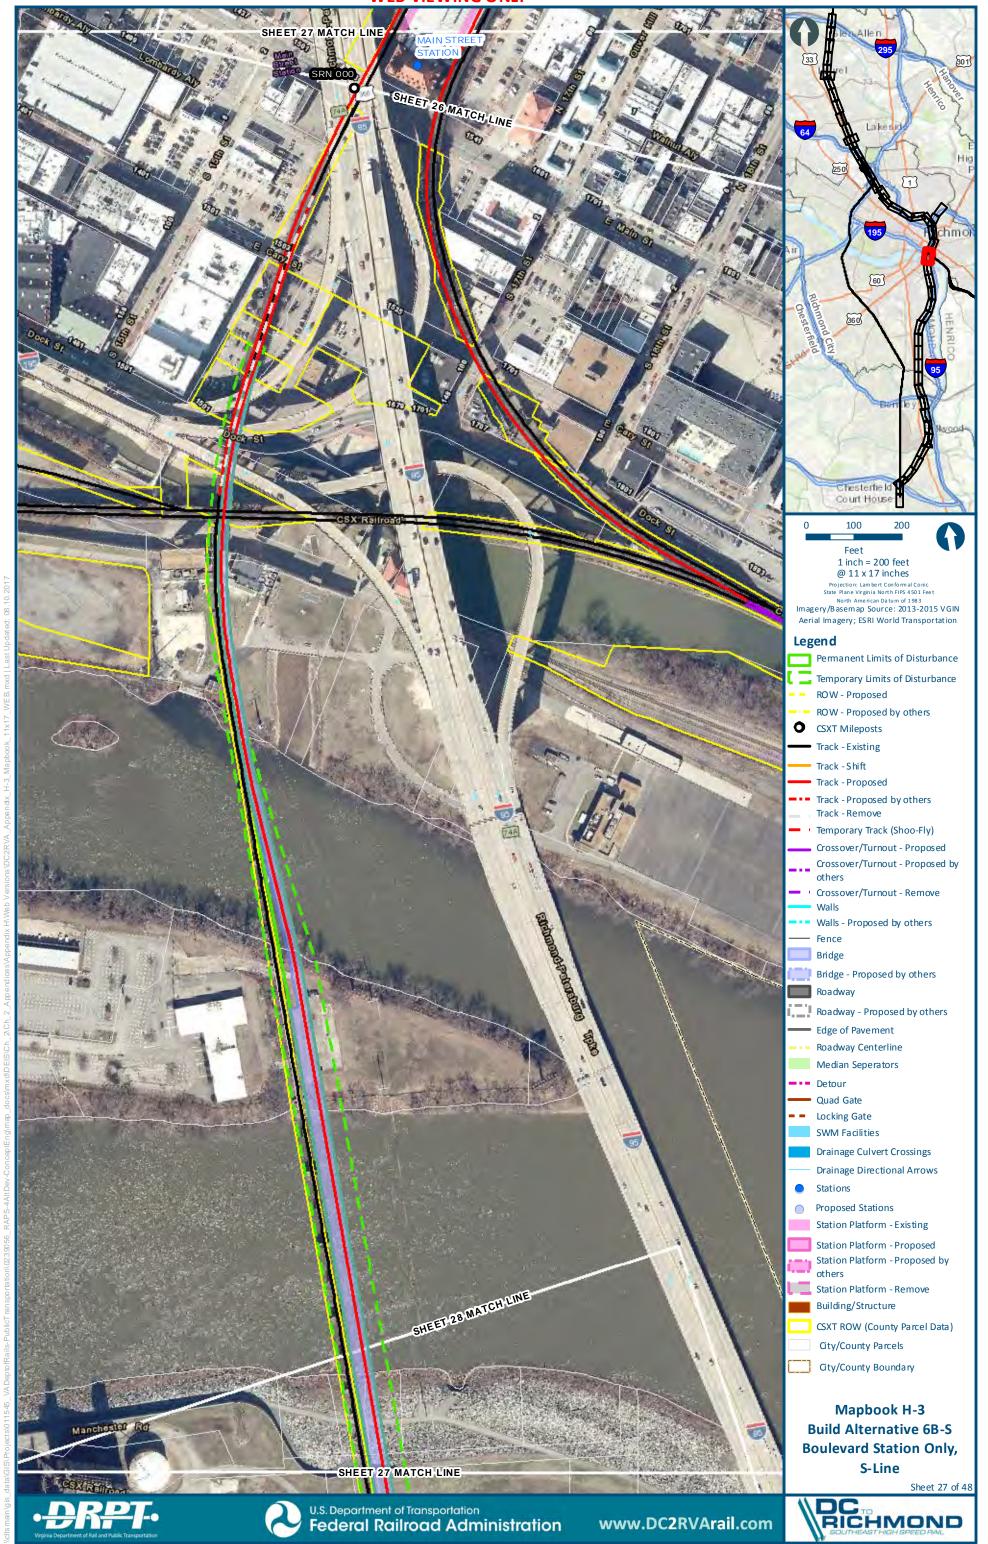

**Build Alternative 6B-S Boulevard Station Only, S-Line** Sheet 7 of 48 DC RICHMOND

City/County Boundary

Mapbook H-3

SHEET 8 MATCH LINE

SHEET 7 MATCH LINE

U.S. Department of Transportation

www.DC2RVArail.com