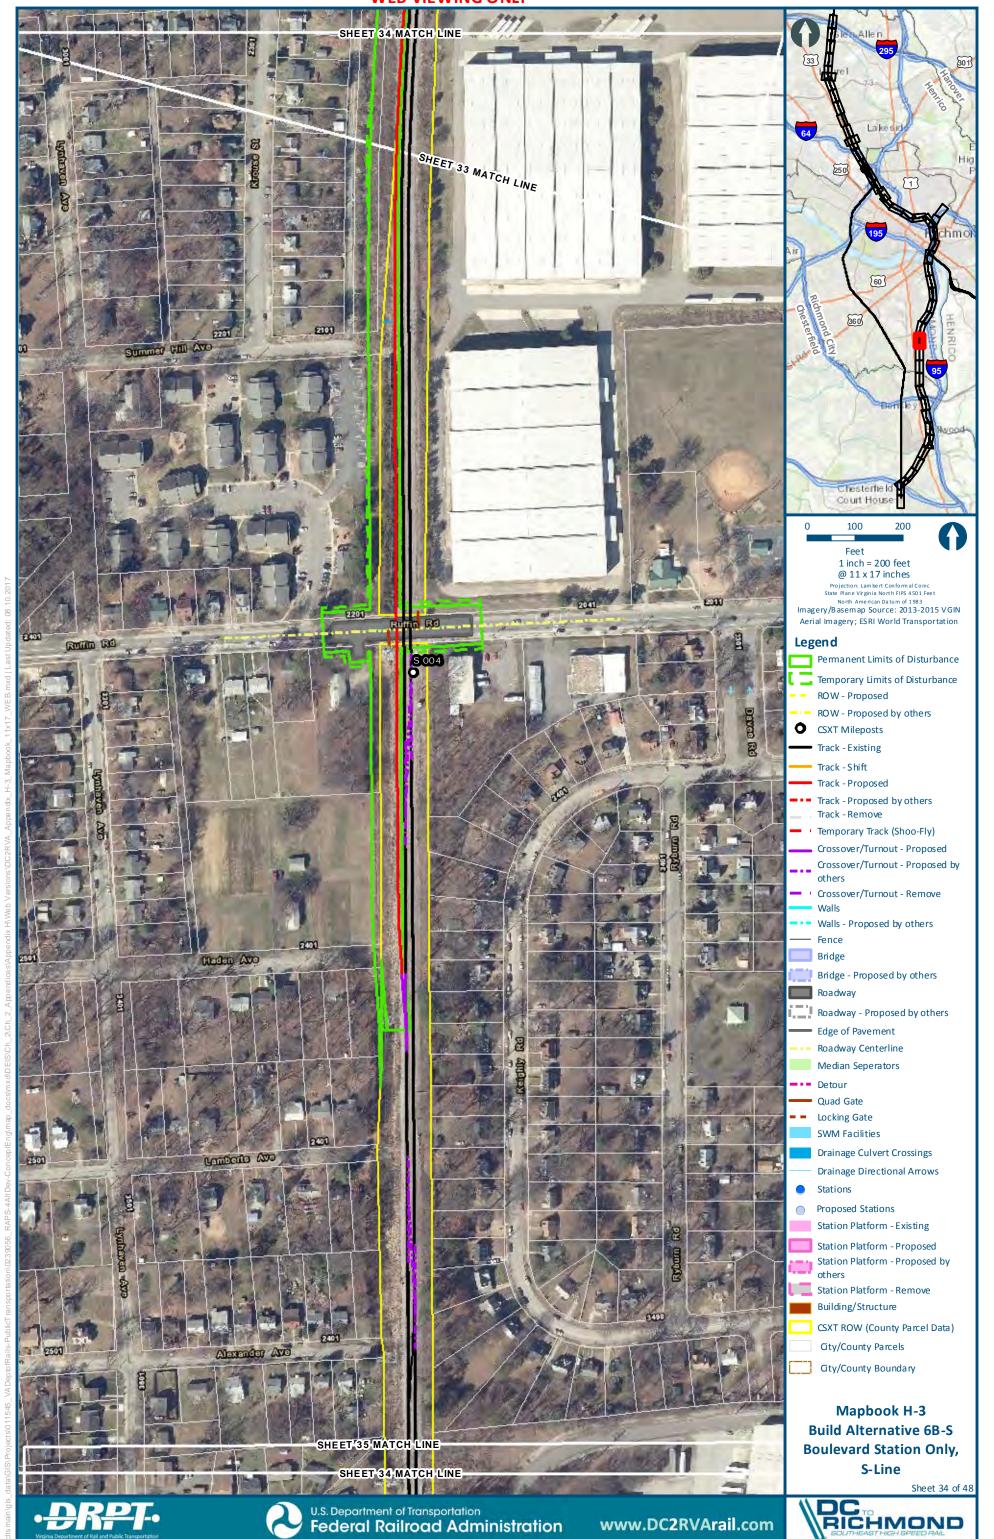

SHEET 4 MATCH LINE

U.S. Department of Transportation

Sheet 4 of 48

**S-Line** 

www.DC2RVArail.com





**Build Alternative 6B-S Boulevard Station Only, S-Line** Sheet 7 of 48 DC RICHMOND

City/County Boundary

Mapbook H-3



SHEET 8 MATCH LINE

SHEET 7 MATCH LINE

U.S. Department of Transportation

www.DC2RVArail.com



\*WEB VIEWING ONLY\*





\*WEB VIEWING ONLY\*

**Federal Railroad Administration** 

www.DC2RVArail.com

U.S. Department of Transportation

SHEET 12A MATCH LINE

Sheet 11 of 48

Federal Railroad Administration

www.DC2RVArail.com

U.S. Department of Transportation









U.S. Department of Transportation

Federal Railroad Administration

SHEET 17 MATCH LINE

www.DC2RVArail.com

RICHMOND

Boulevard Station Only, S-Line

Sheet 17 of 48







































\*WEB VIEWING ONLY\*







Federal Railroad Administration





Build Alternative 6B-S
Boulevard Station Only,
S-Line
Sheet 47 of 48

www.DC2RVArail.com

RICHMOND

Mapbook H-3

Federal Railroad Administration

SHEET 47 MATCH LINE

U.S. Department of Transportation

SHEET 48 MATCH LINE