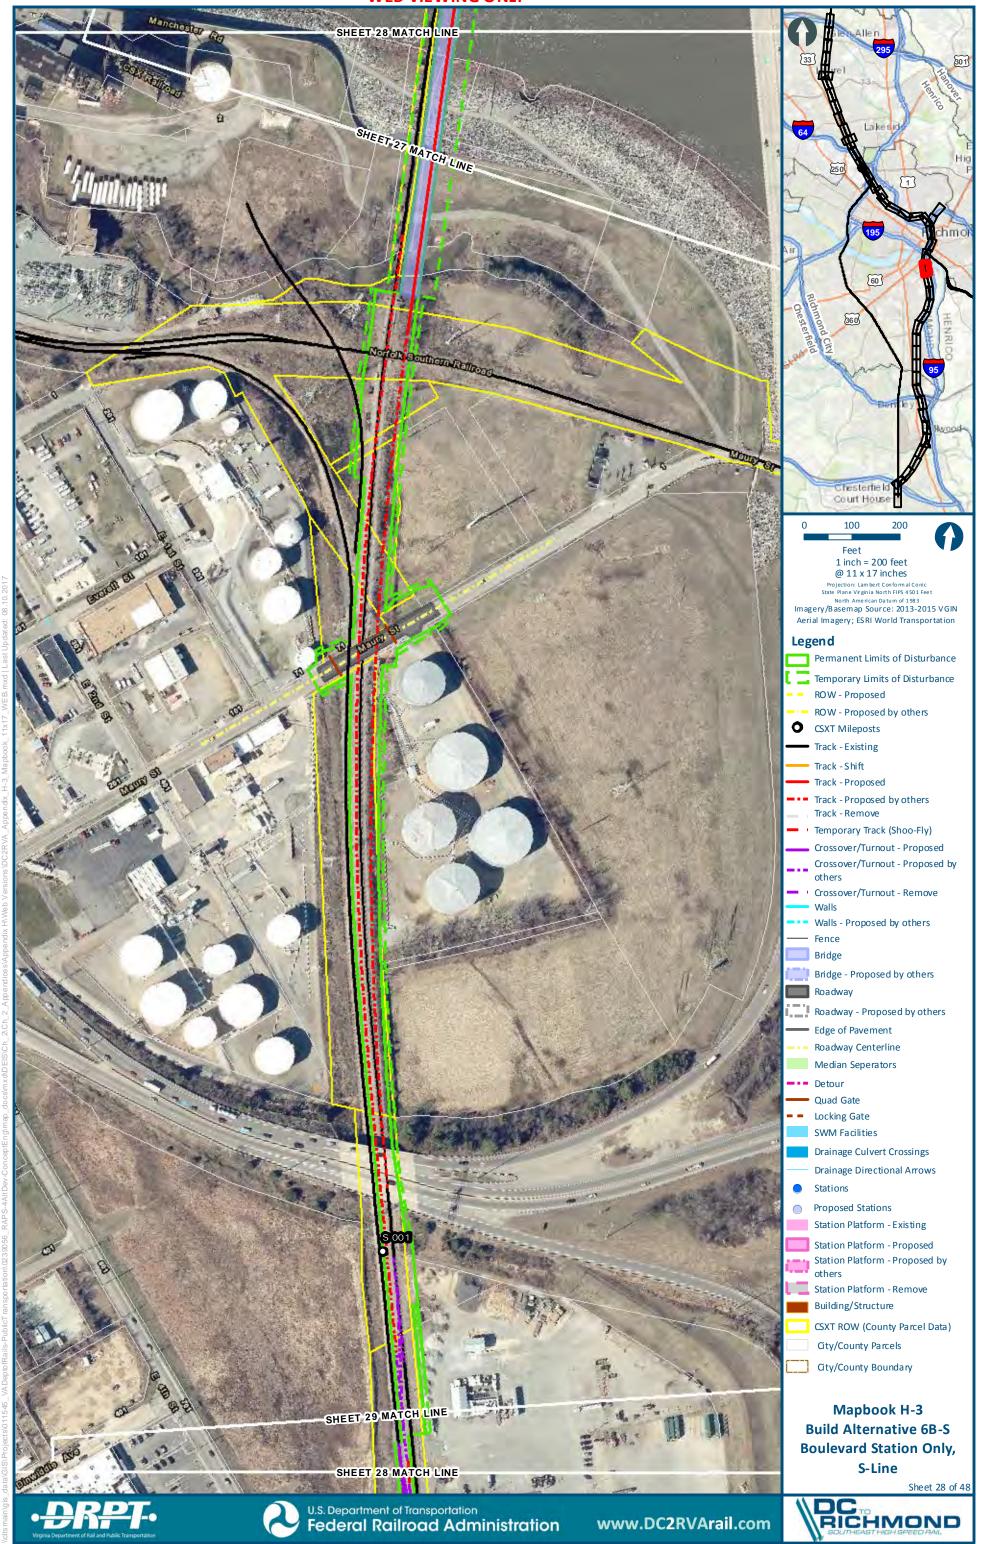

**Build Alternative 6B-S Boulevard Station Only, S-Line** Sheet 7 of 48 DC RICHMOND

City/County Boundary

Mapbook H-3

SHEET 8 MATCH LINE

SHEET 7 MATCH LINE

U.S. Department of Transportation

www.DC2RVArail.com