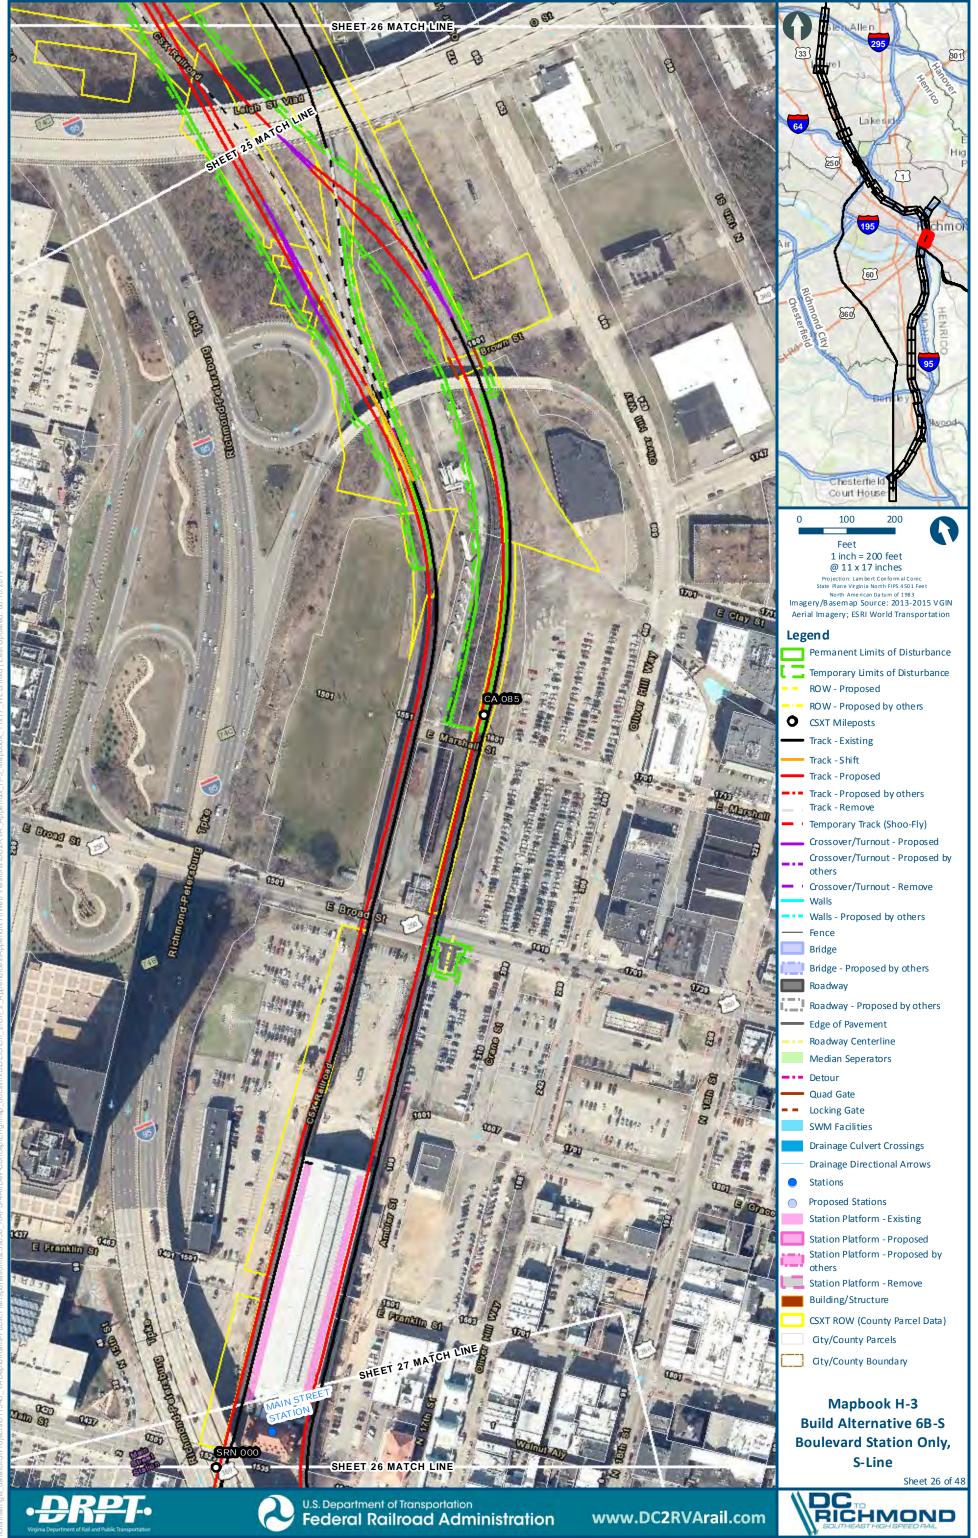

**Build Alternative 6B-S Boulevard Station Only, S-Line** Sheet 7 of 48 DC RICHMOND

City/County Boundary

Mapbook H-3

SHEET 8 MATCH LINE

SHEET 7 MATCH LINE

U.S. Department of Transportation

www.DC2RVArail.com