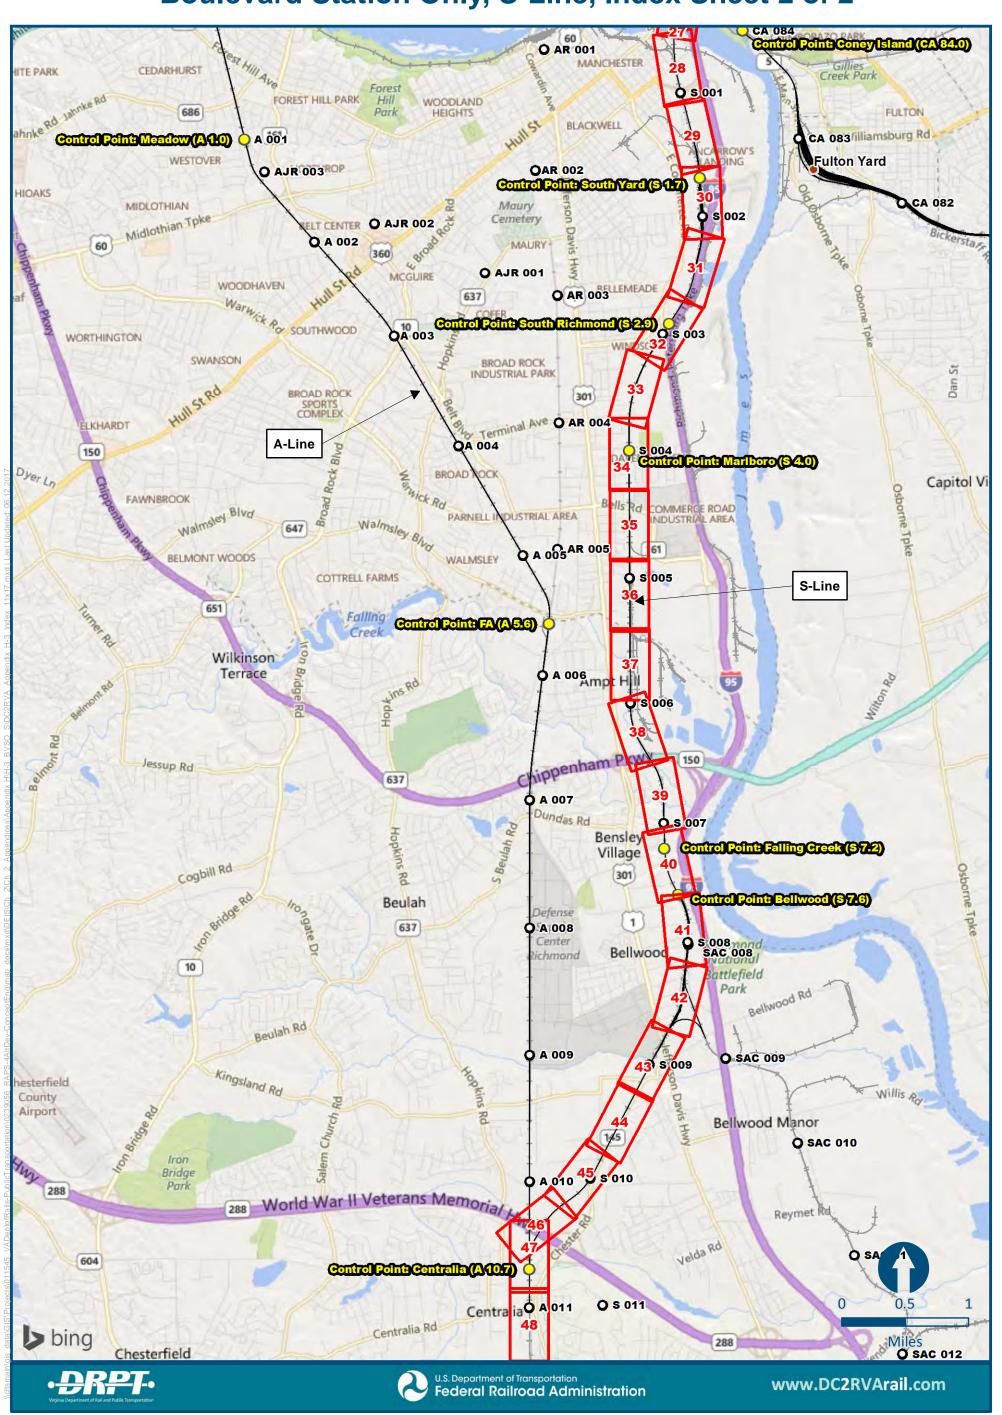

## Mapbook H-3 Build Alternative 6B-S Boulevard Station Only, S-Line, Index Sheet 2 of 2

SHEET 3 MATCH LINE

www.DC2RVArail.com

RICHMOND
Southeast High speed Pail

Gty/County Boundary

Mapbook H-3 Build Alternative 6B-S Boulevard Station Only, S-Line