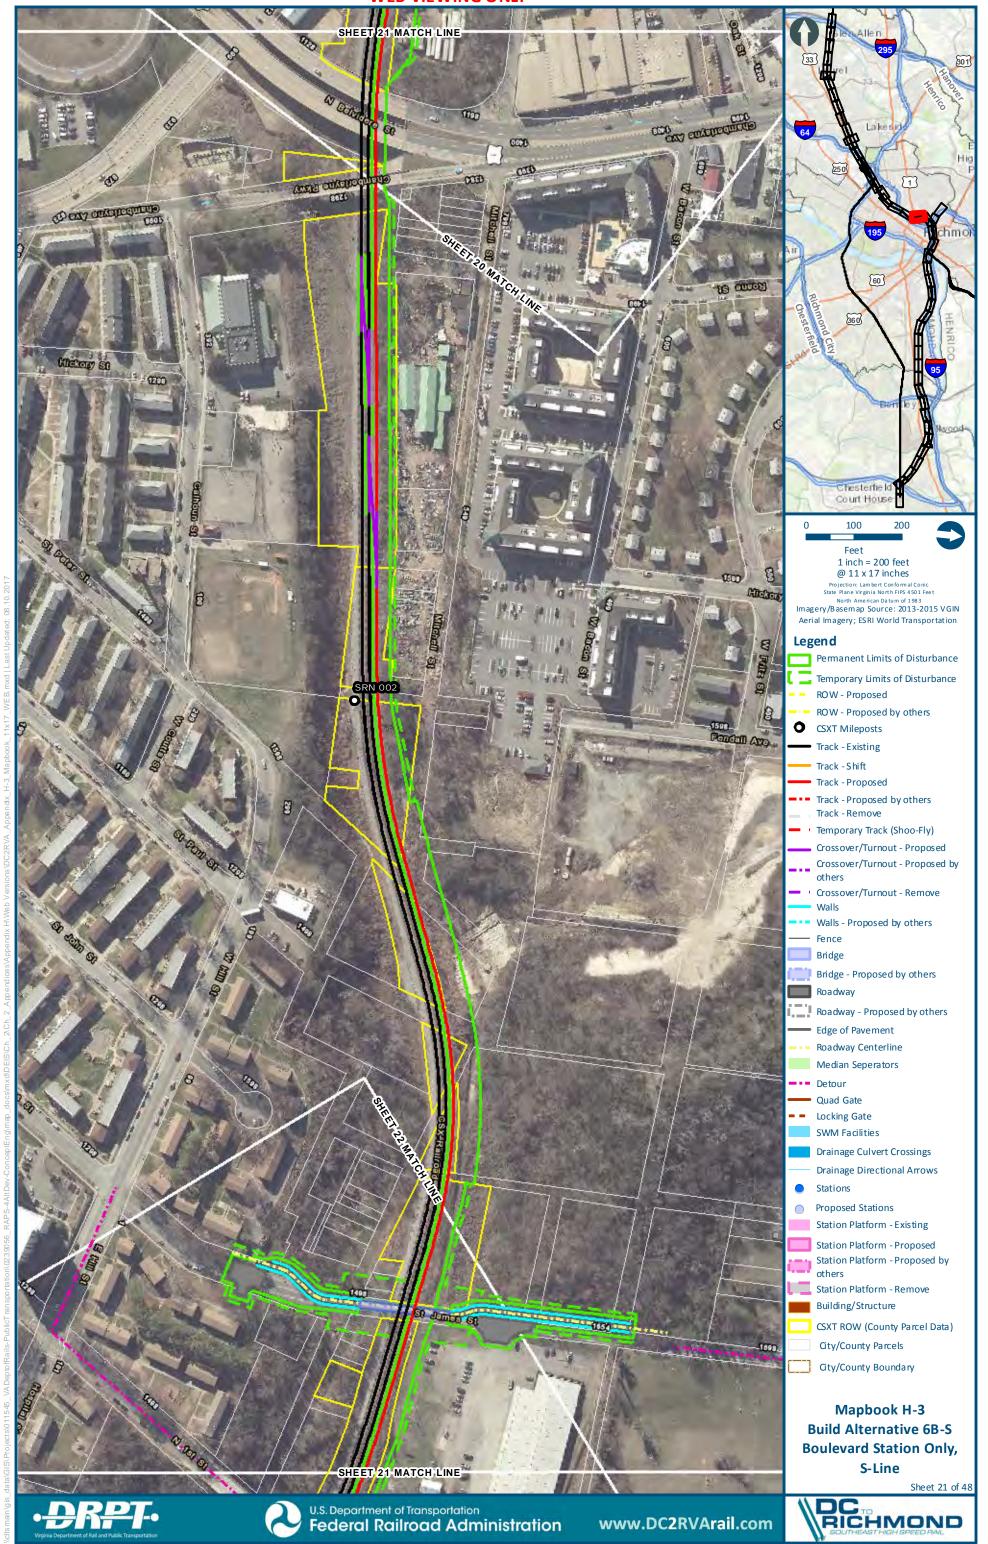

www.DC2RVArail.com

U.S. Department of Transportation

U.S. Department of Transportation

Federal Railroad Administration

SHEET 17 MATCH LINE

www.DC2RVArail.com

RICHMOND

Boulevard Station Only, S-Line

Sheet 17 of 48

\*WEB VIEWING ONLY\*

Federal Railroad Administration

Build Alternative 6B-S
Boulevard Station Only,
S-Line
Sheet 47 of 48

www.DC2RVArail.com

RICHMOND

Mapbook H-3

Federal Railroad Administration