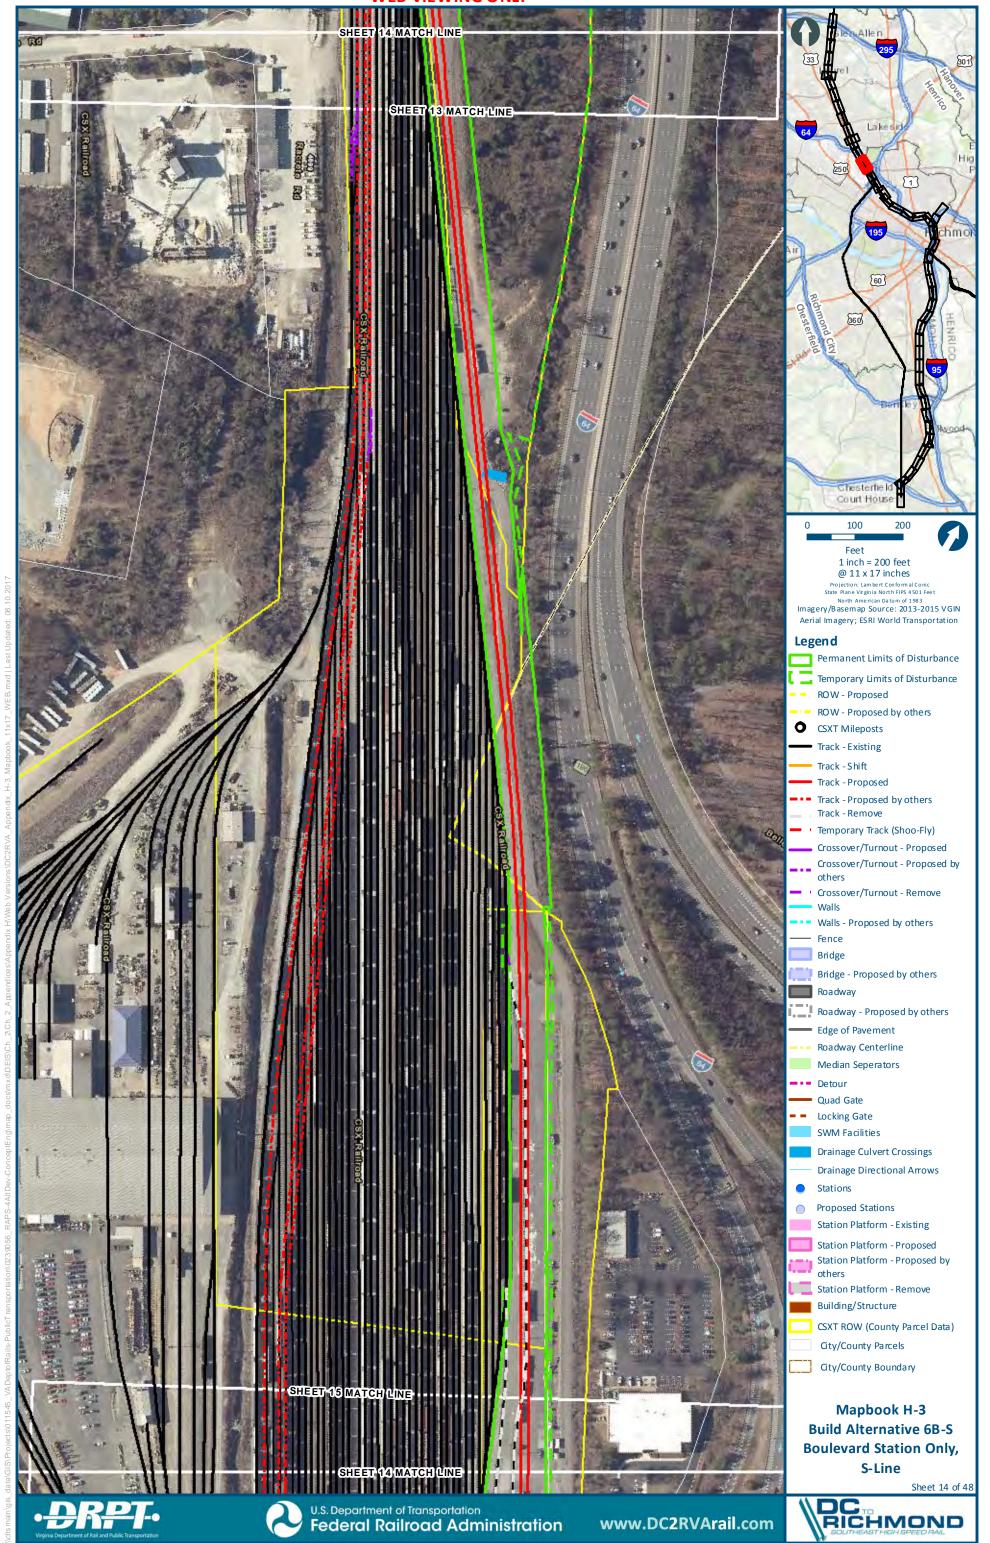

**Build Alternative 6B-S Boulevard Station Only, S-Line** Sheet 7 of 48 DC RICHMOND

City/County Boundary

Mapbook H-3

SHEET 8 MATCH LINE

SHEET 7 MATCH LINE

U.S. Department of Transportation

www.DC2RVArail.com