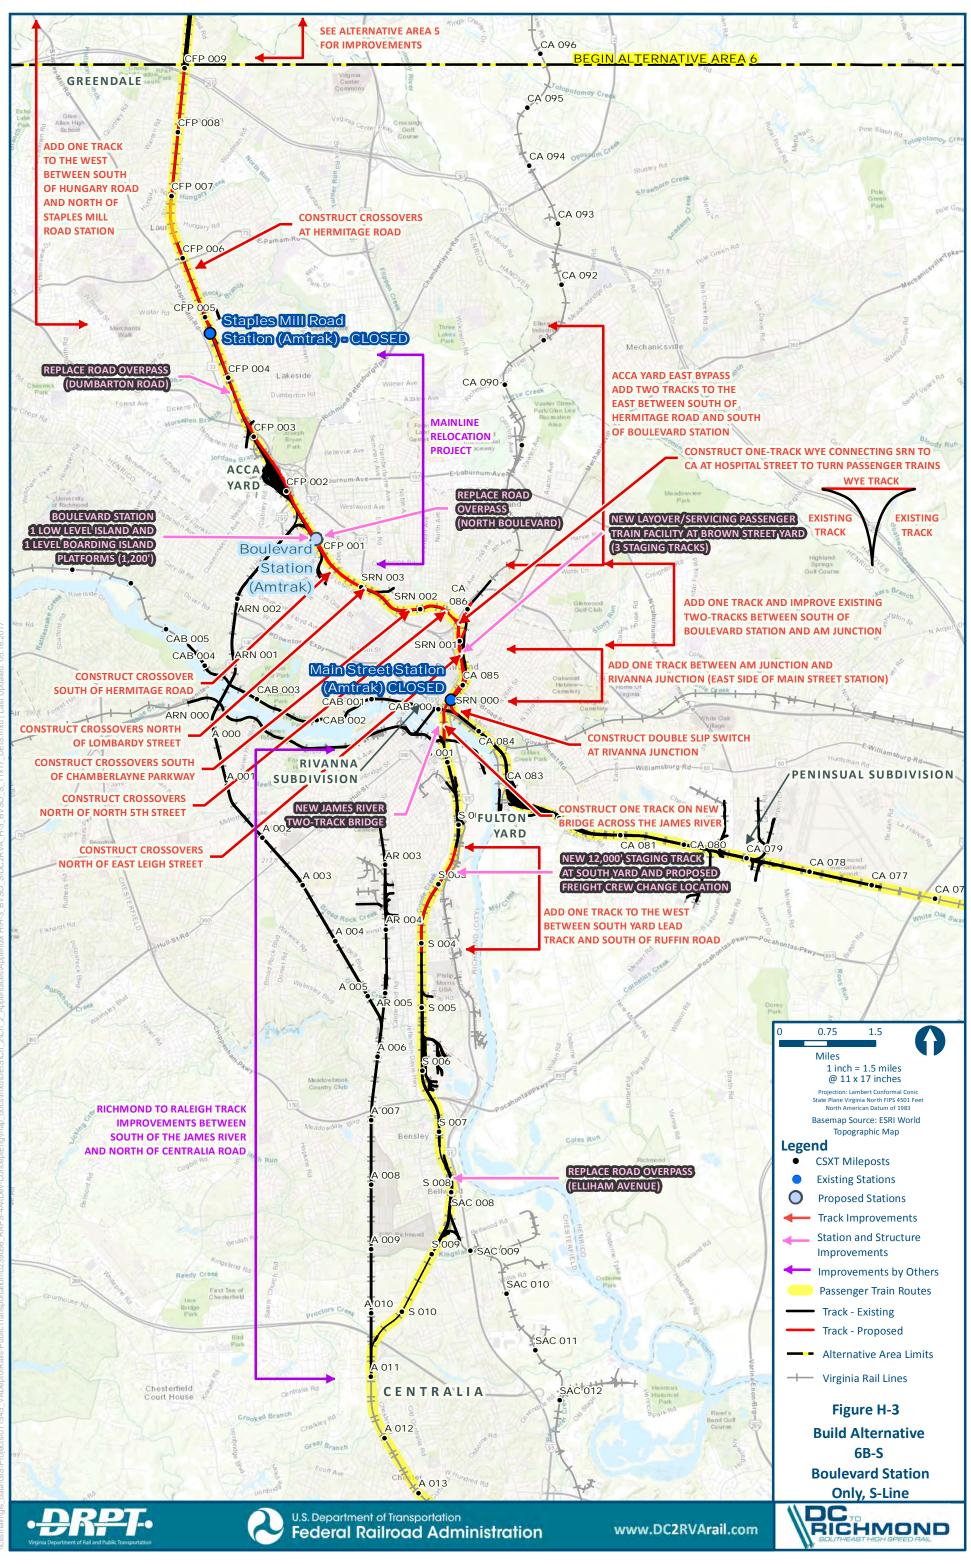

## Mapbook H-3 Build Alternative 6B-S Boulevard Station Only, S-Line, Index Sheet 1 of 2