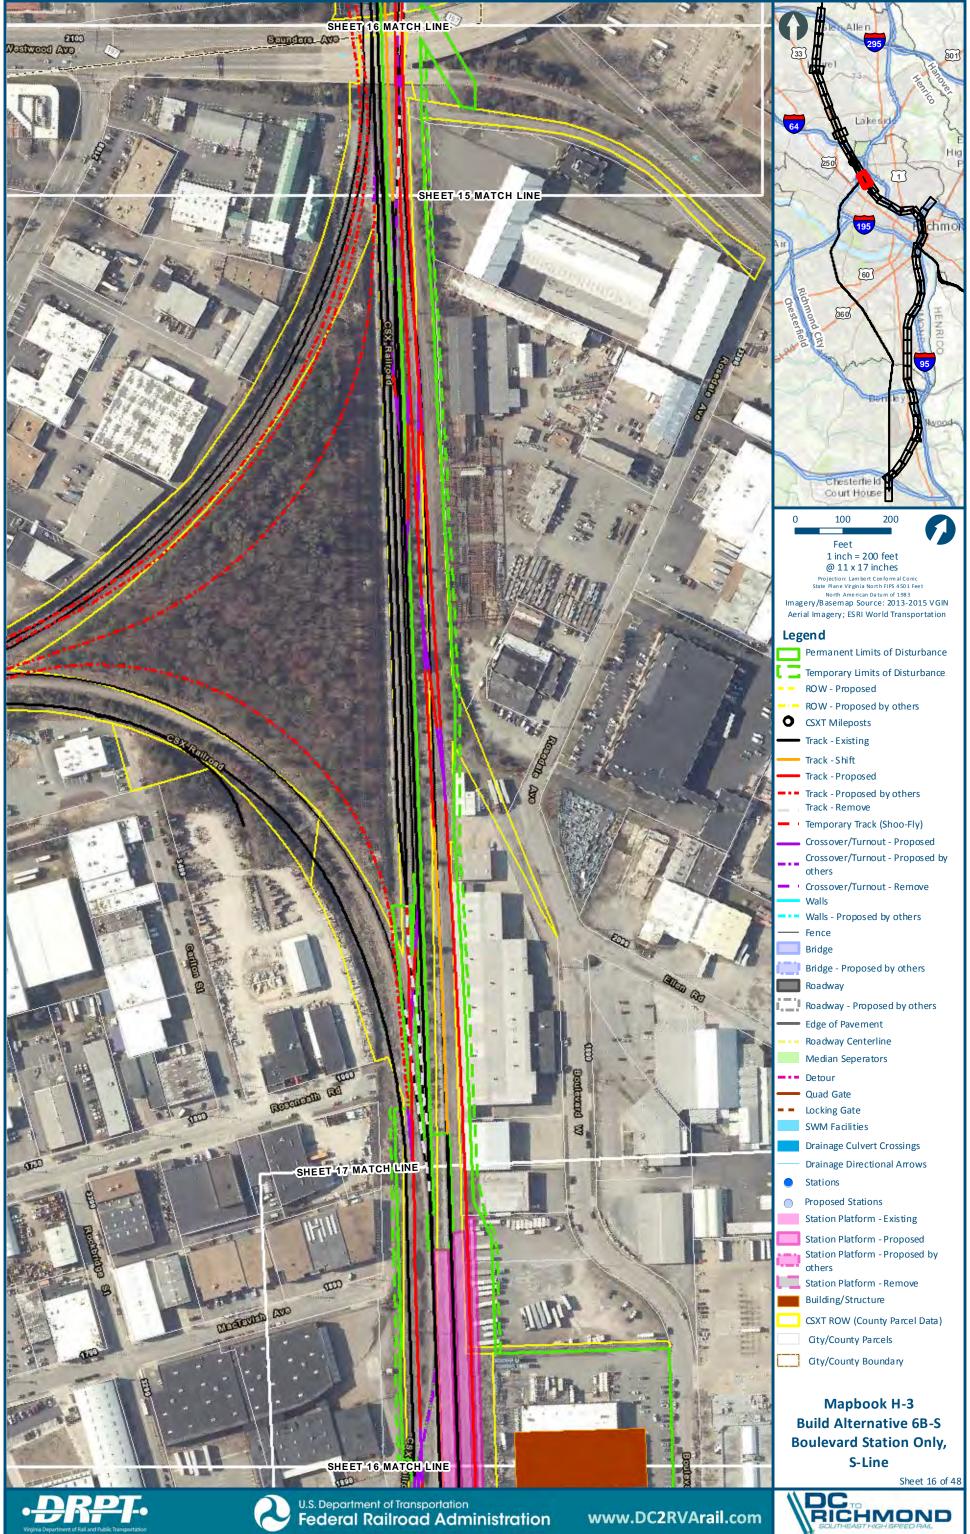

www.DC2RVArail.com

U.S. Department of Transportation

U.S. Department of Transportation

Federal Railroad Administration

SHEET 17 MATCH LINE

www.DC2RVArail.com

RICHMOND

Boulevard Station Only, S-Line

Sheet 17 of 48

\*WEB VIEWING ONLY\*

Federal Railroad Administration

Build Alternative 6B-S
Boulevard Station Only,
S-Line
Sheet 47 of 48

www.DC2RVArail.com

RICHMOND

Mapbook H-3

Federal Railroad Administration