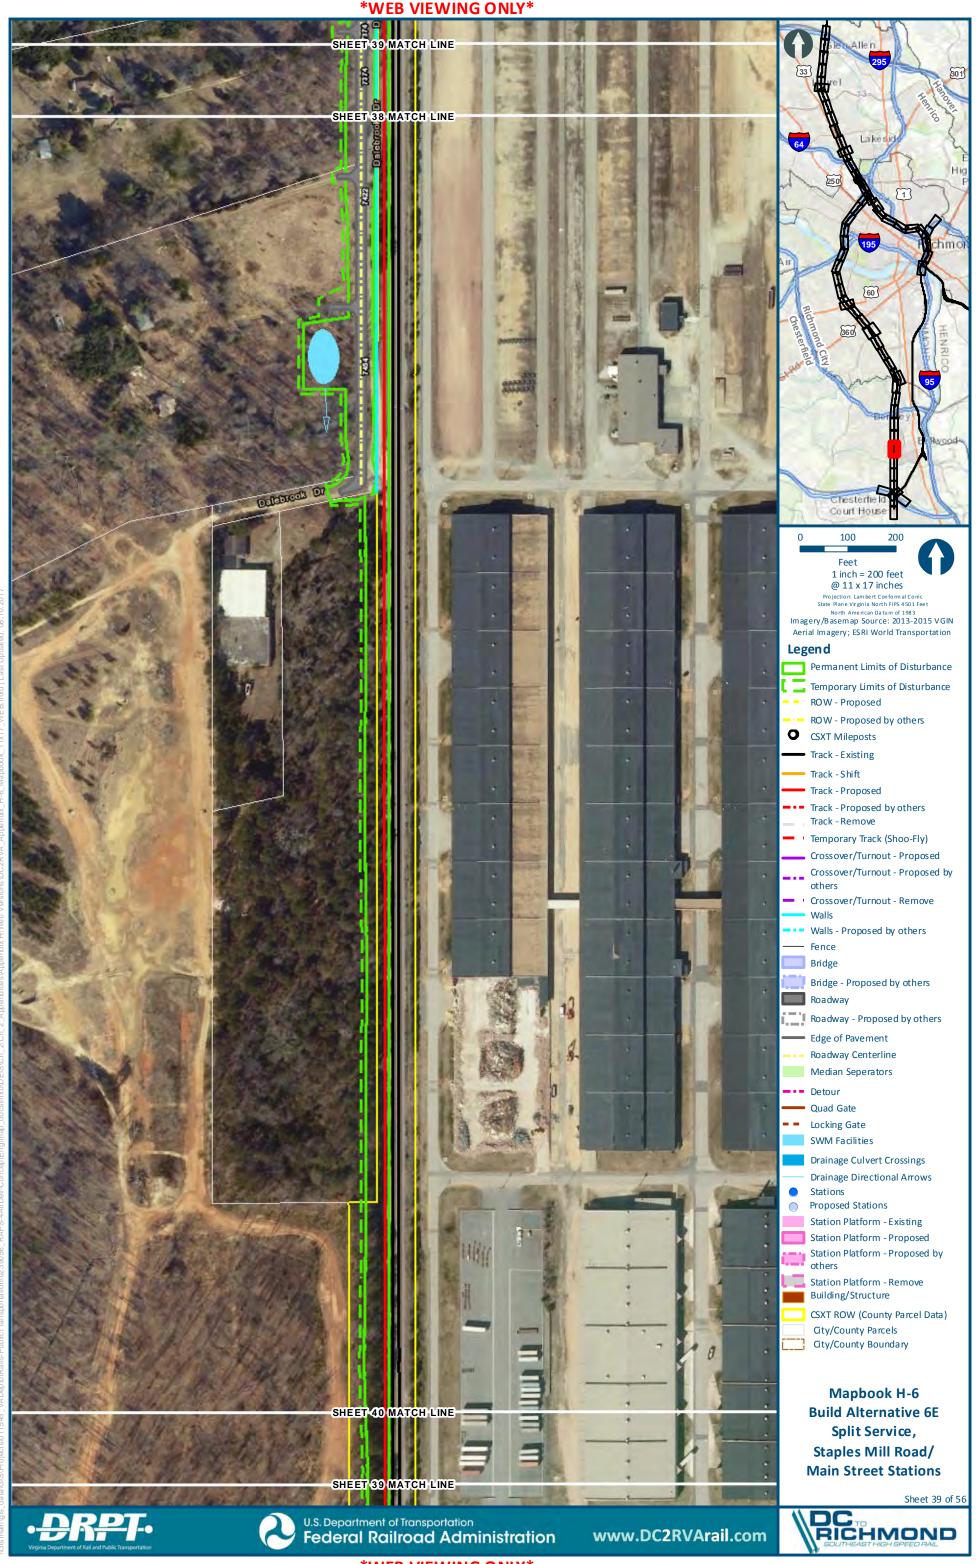

# Mapbook H-6 Build Alternative 6E Split Service, Staples Mill Road/Main Street Stations, Index Sheet 1 of 2

# Mapbook H-6 Build Alternative 6E Split Service, Staples Mill Road/Main Street Stations, Index Sheet 2 of 2

H-307

301

chmo

H-321

**\*WEB VIEWING ONLY\*** 

Sheet 27 of 56

:main\gis\_data\GIS\Projects\011545\_VADeptofRails-PublicTransportation\0239056\_RAPS-4AltDev-Conc