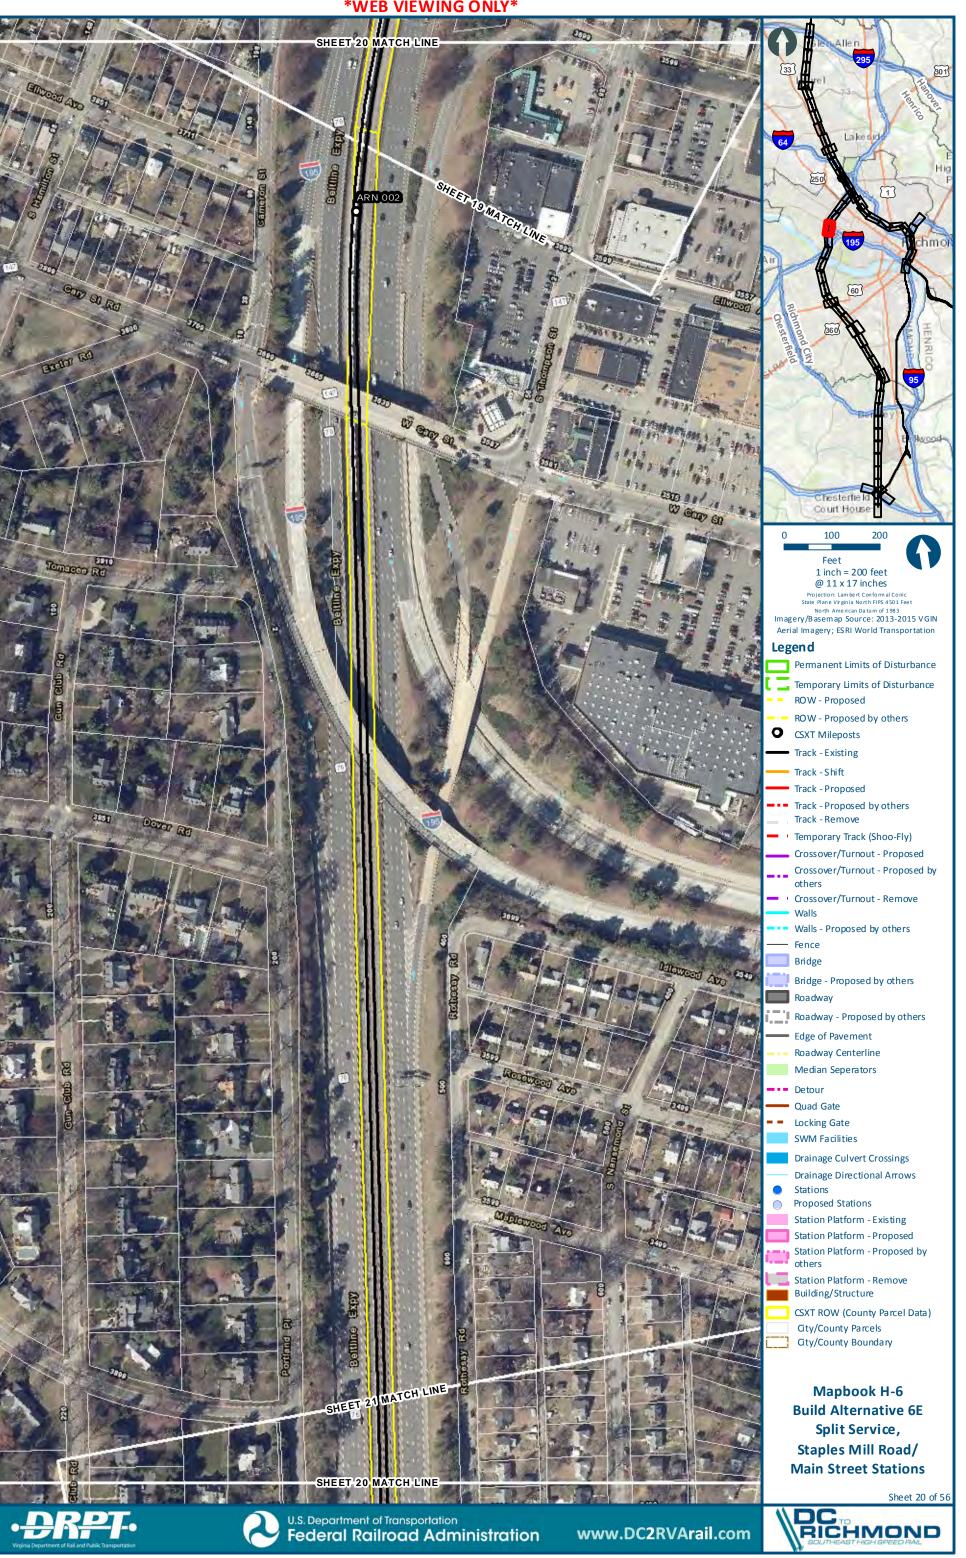

# Mapbook H-6 Build Alternative 6E Split Service, Staples Mill Road/Main Street Stations, Index Sheet 1 of 2

# Mapbook H-6 Build Alternative 6E Split Service, Staples Mill Road/Main Street Stations, Index Sheet 2 of 2

H-307

301

chmo

H-321

**\*WEB VIEWING ONLY\*** 

Sheet 27 of 56

:main\gis\_data\GIS\Projects\011545\_VADeptofRails-PublicTransportation\0239056\_RAPS-4AltDev-Conc