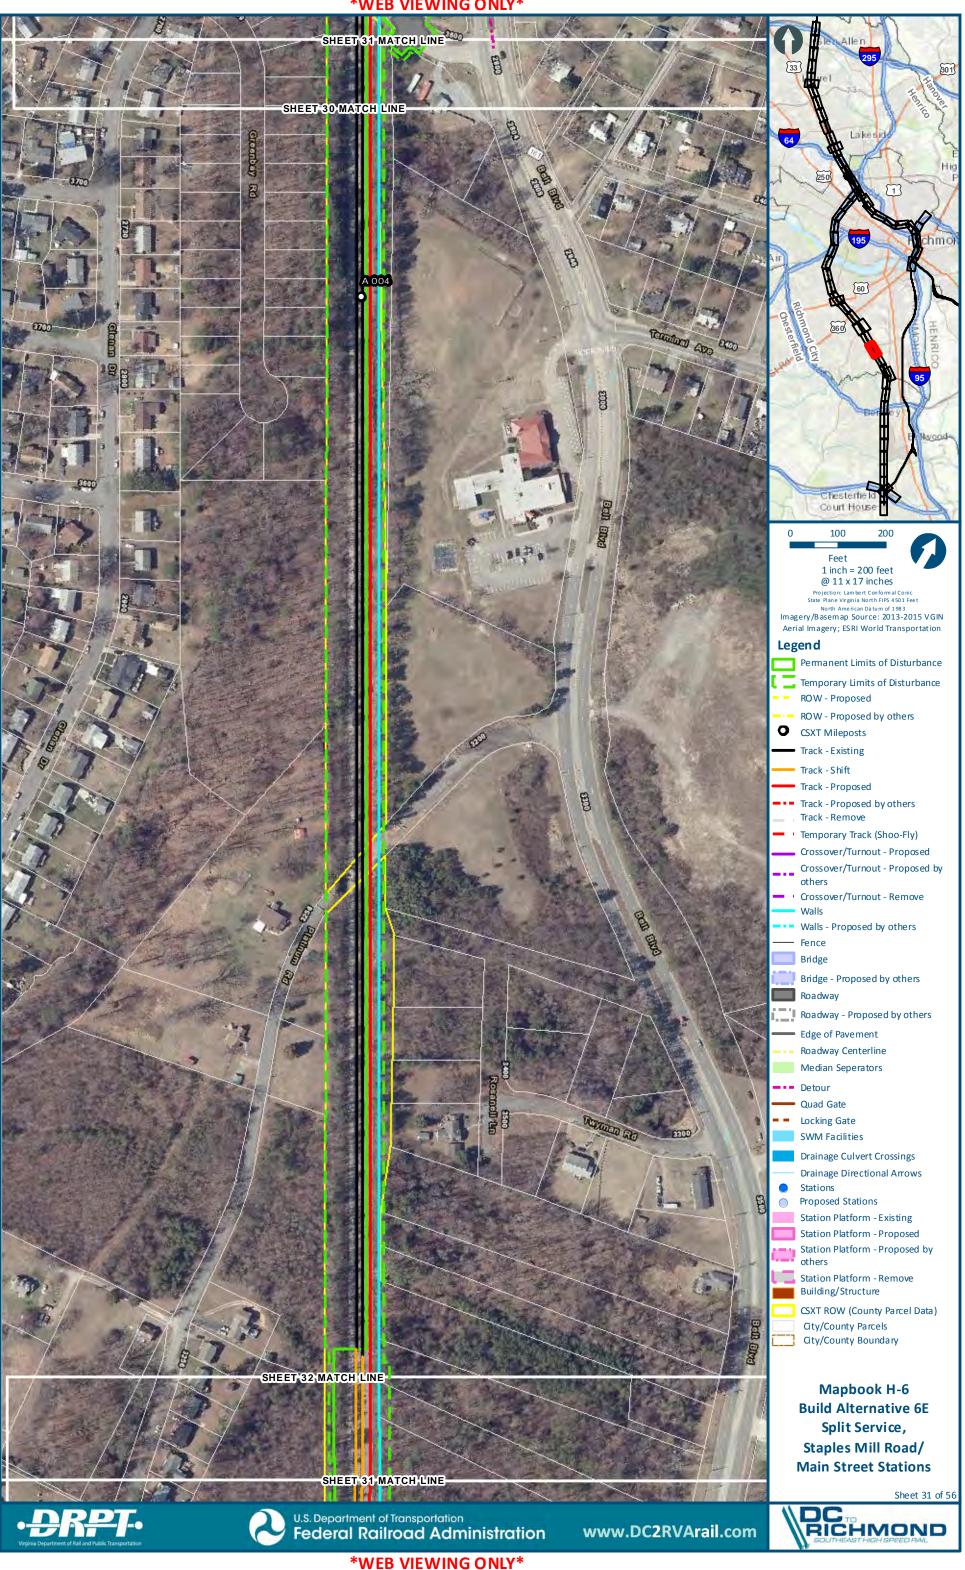

# Mapbook H-6 Build Alternative 6E Split Service, Staples Mill Road/Main Street Stations, Index Sheet 1 of 2





# Mapbook H-6 Build Alternative 6E Split Service, Staples Mill Road/Main Street Stations, Index Sheet 2 of 2







H-307

301

chmo





























H-321



























**\*WEB VIEWING ONLY\*** 

Sheet 27 of 56





:main\gis\_data\GIS\Projects\011545\_VADeptofRails-PublicTransportation\0239056\_RAPS-4AltDev-Conc

























dts main\gis\_data\GIS\Projects\011545\_VA.DeptofRails-PublicT ransportation\0239056\_RAPS-4AltDev-Cor







































tts main\gis\_data\G|S\Projects\0.11545\_VA.DeptofRails-PublicT ransportation\0239056\_RAPS-4AltDev-C