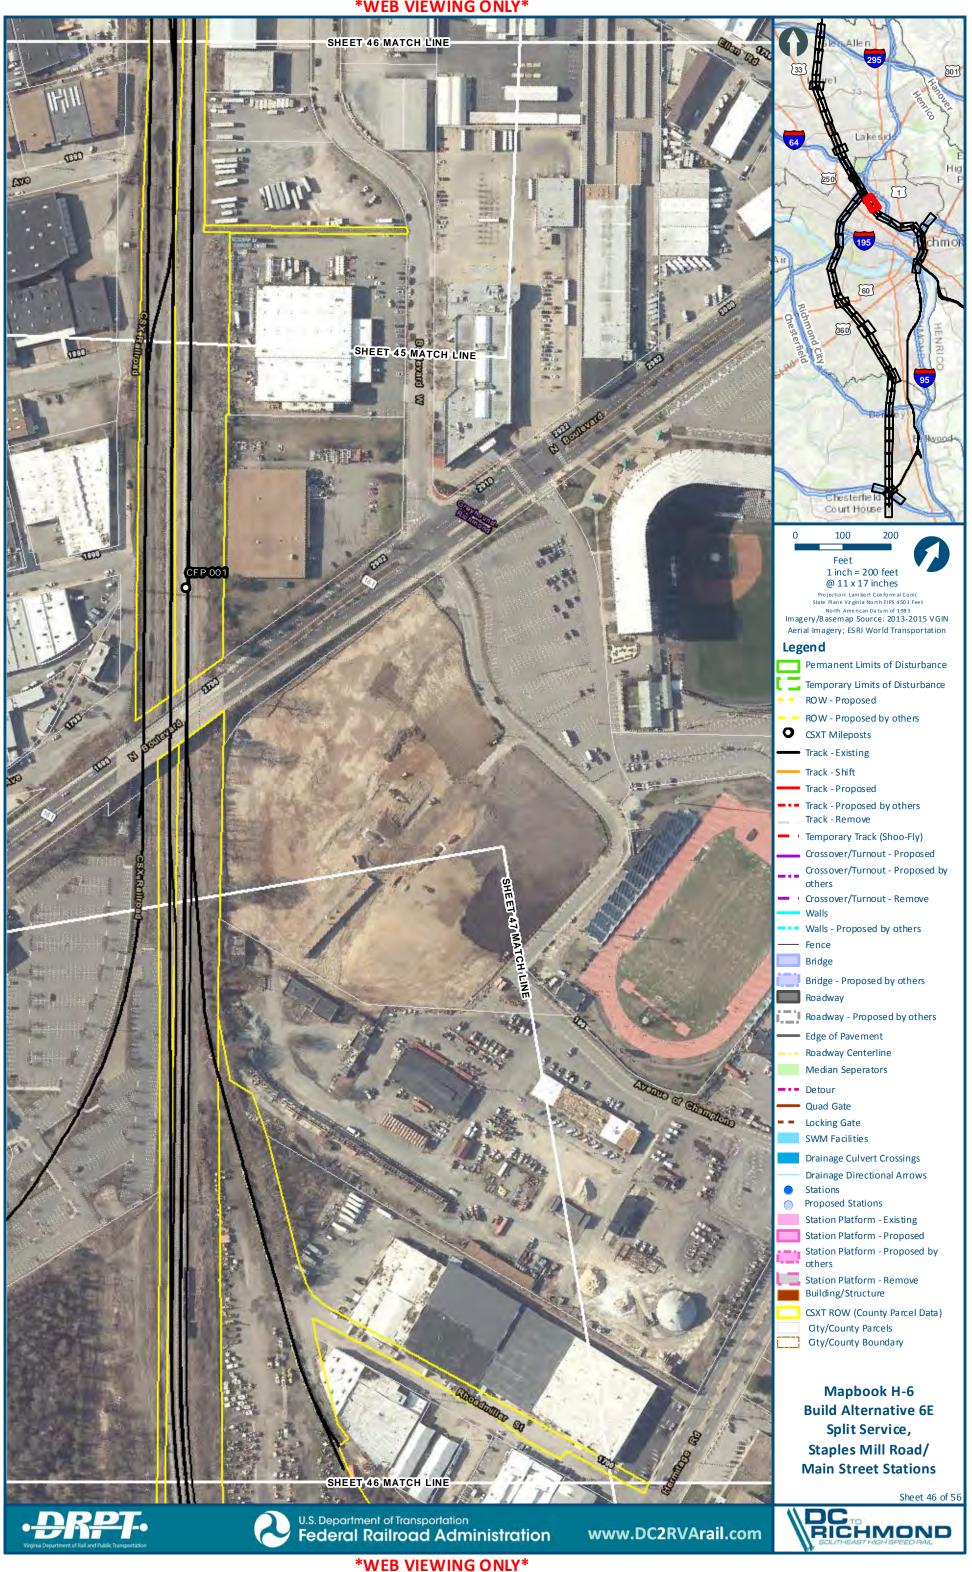

# Mapbook H-6 Build Alternative 6E Split Service, Staples Mill Road/Main Street Stations, Index Sheet 1 of 2

# Mapbook H-6 Build Alternative 6E Split Service, Staples Mill Road/Main Street Stations, Index Sheet 2 of 2

H-307

301

chmo

H-321

**\*WEB VIEWING ONLY\*** 

Sheet 27 of 56

:main\gis\_data\GIS\Projects\011545\_VADeptofRails-PublicTransportation\0239056\_RAPS-4AltDev-Conc