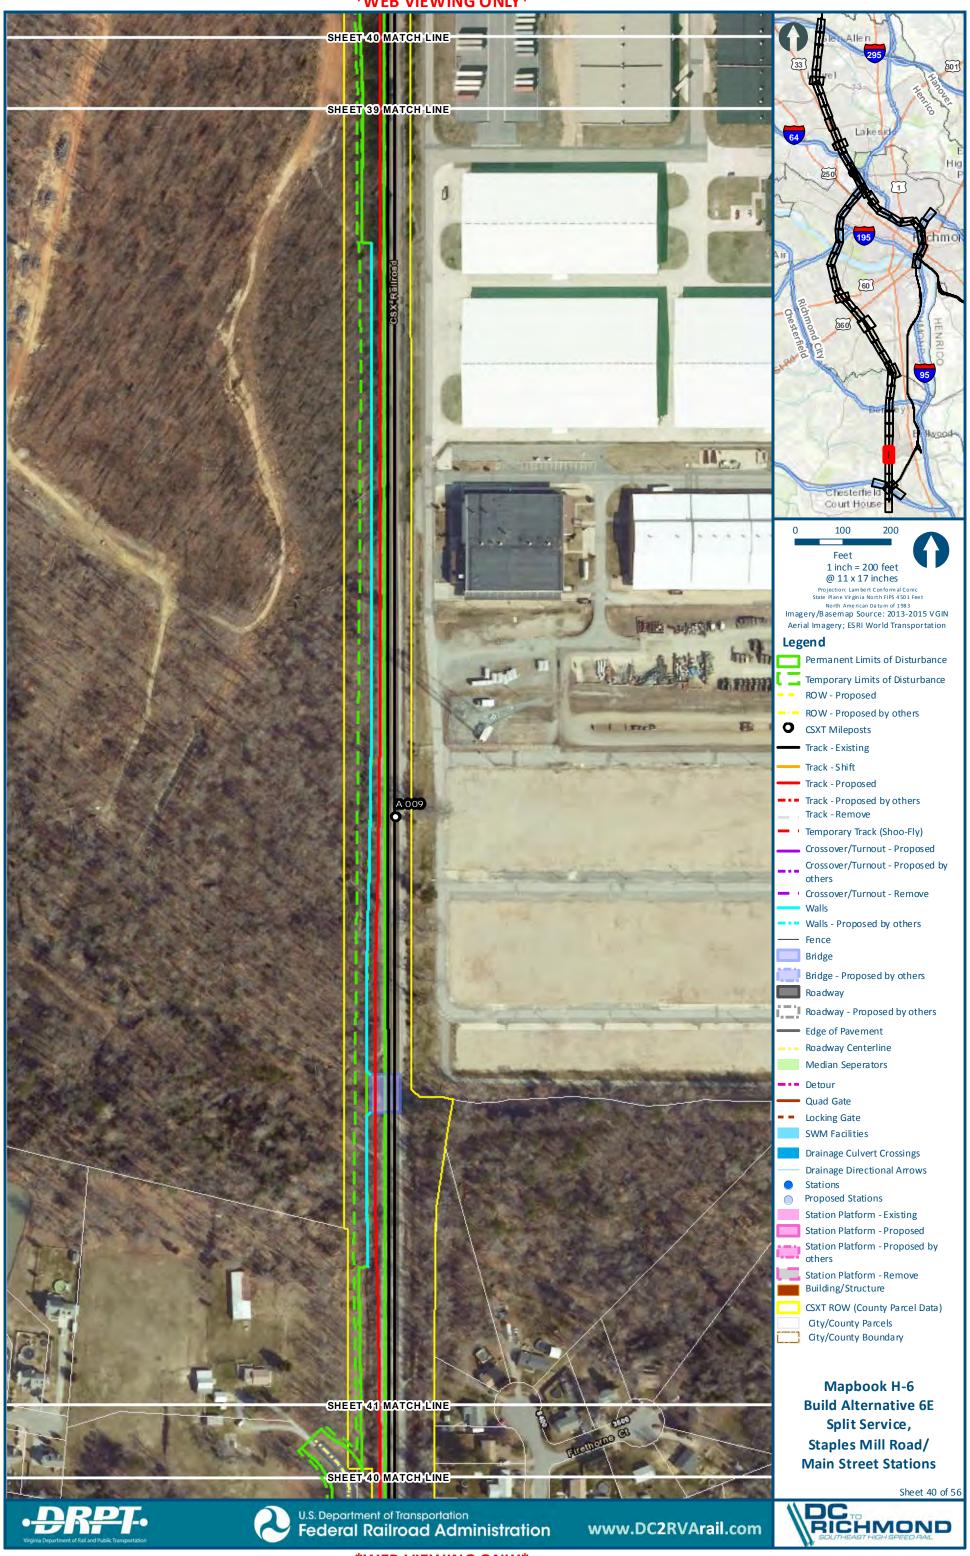

# Mapbook H-6 Build Alternative 6E Split Service, Staples Mill Road/Main Street Stations, Index Sheet 1 of 2

# Mapbook H-6 Build Alternative 6E Split Service, Staples Mill Road/Main Street Stations, Index Sheet 2 of 2

H-307

301

chmo

H-321

**\*WEB VIEWING ONLY\*** 

Sheet 27 of 56

:main\gis\_data\GIS\Projects\011545\_VADeptofRails-PublicTransportation\0239056\_RAPS-4AltDev-Conc