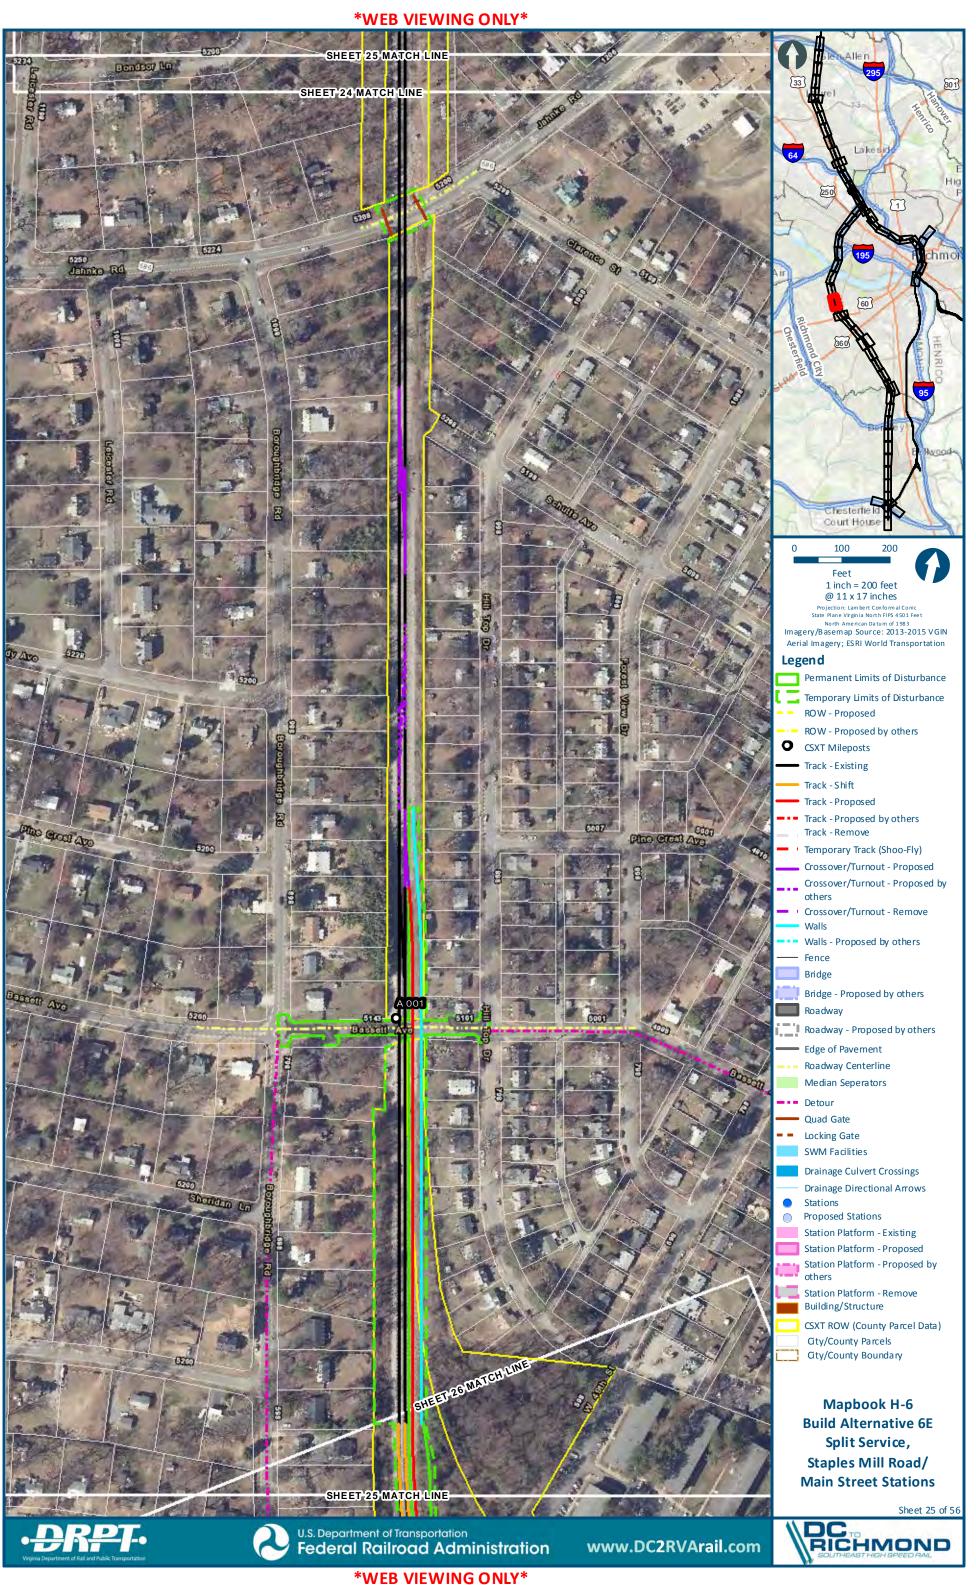

# Mapbook H-6 Build Alternative 6E Split Service, Staples Mill Road/Main Street Stations, Index Sheet 1 of 2

# Mapbook H-6 Build Alternative 6E Split Service, Staples Mill Road/Main Street Stations, Index Sheet 2 of 2

H-307

301

chmo

H-321

**\*WEB VIEWING ONLY\*** 

Sheet 27 of 56

:main\gis\_data\GIS\Projects\011545\_VADeptofRails-PublicTransportation\0239056\_RAPS-4AltDev-Conc