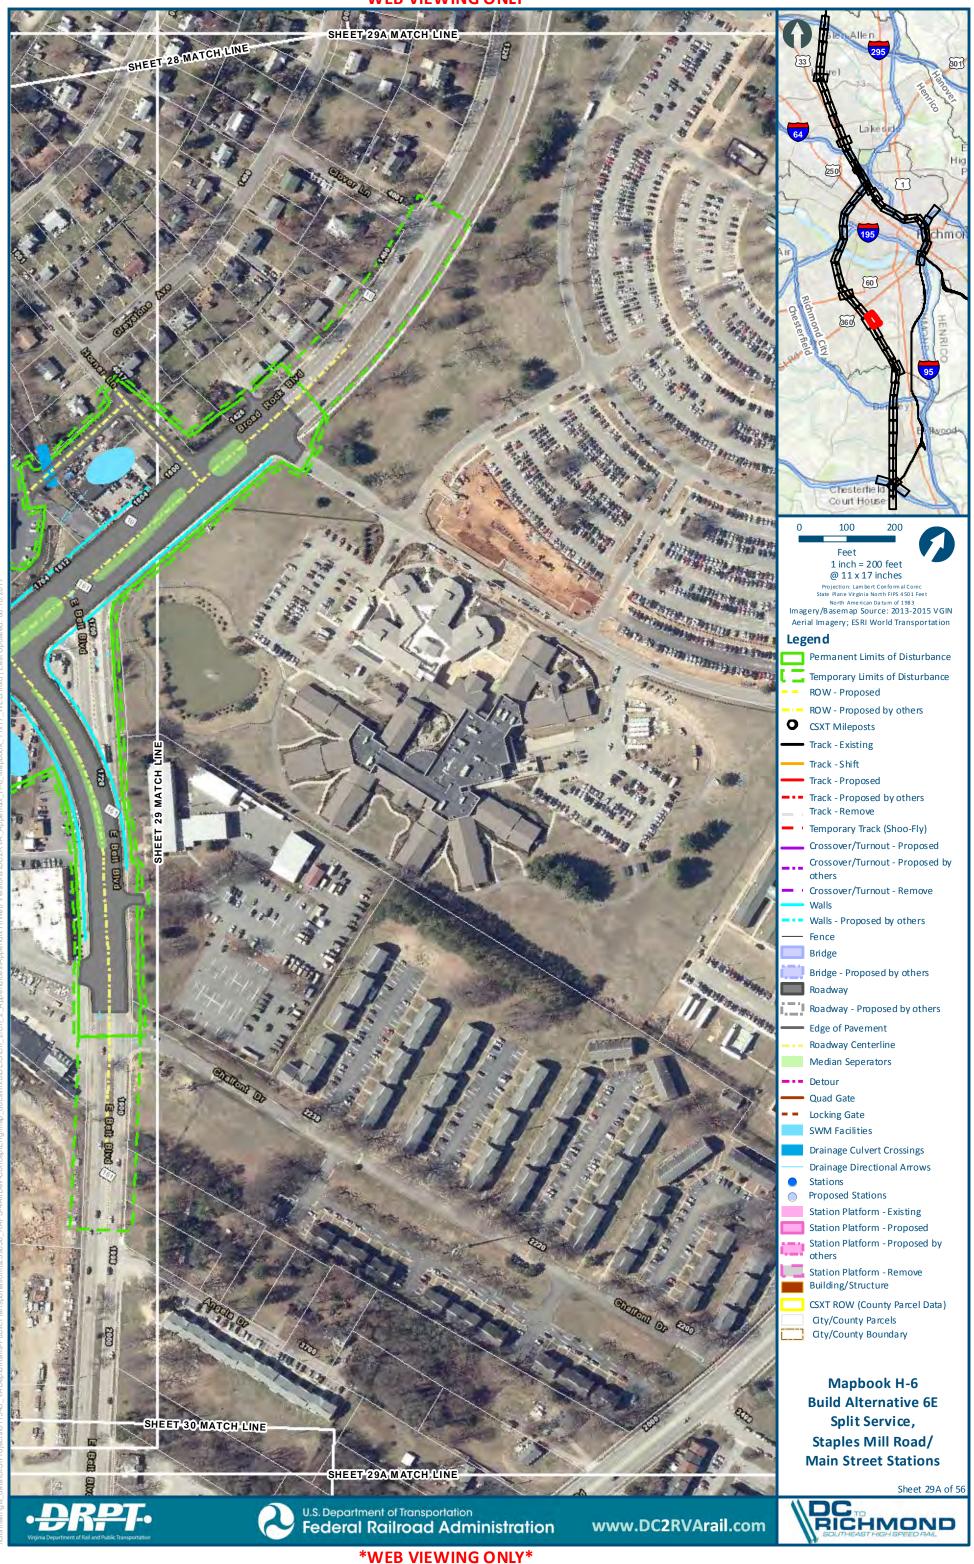

# Mapbook H-6 Build Alternative 6E Split Service, Staples Mill Road/Main Street Stations, Index Sheet 1 of 2





# Mapbook H-6 Build Alternative 6E Split Service, Staples Mill Road/Main Street Stations, Index Sheet 2 of 2







H-307

301

chmo





























H-321



























**\*WEB VIEWING ONLY\*** 

Sheet 27 of 56





:main\gis\_data\GIS\Projects\011545\_VADeptofRails-PublicTransportation\0239056\_RAPS-4AltDev-Conc

























dts main\gis\_data\GIS\Projects\011545\_VA.DeptofRails-PublicT ransportation\0239056\_RAPS-4AltDev-Cor







































tts main\gis\_data\G|S\Projects\0.11545\_VA.DeptofRails-PublicT ransportation\0239056\_RAPS-4AltDev-C