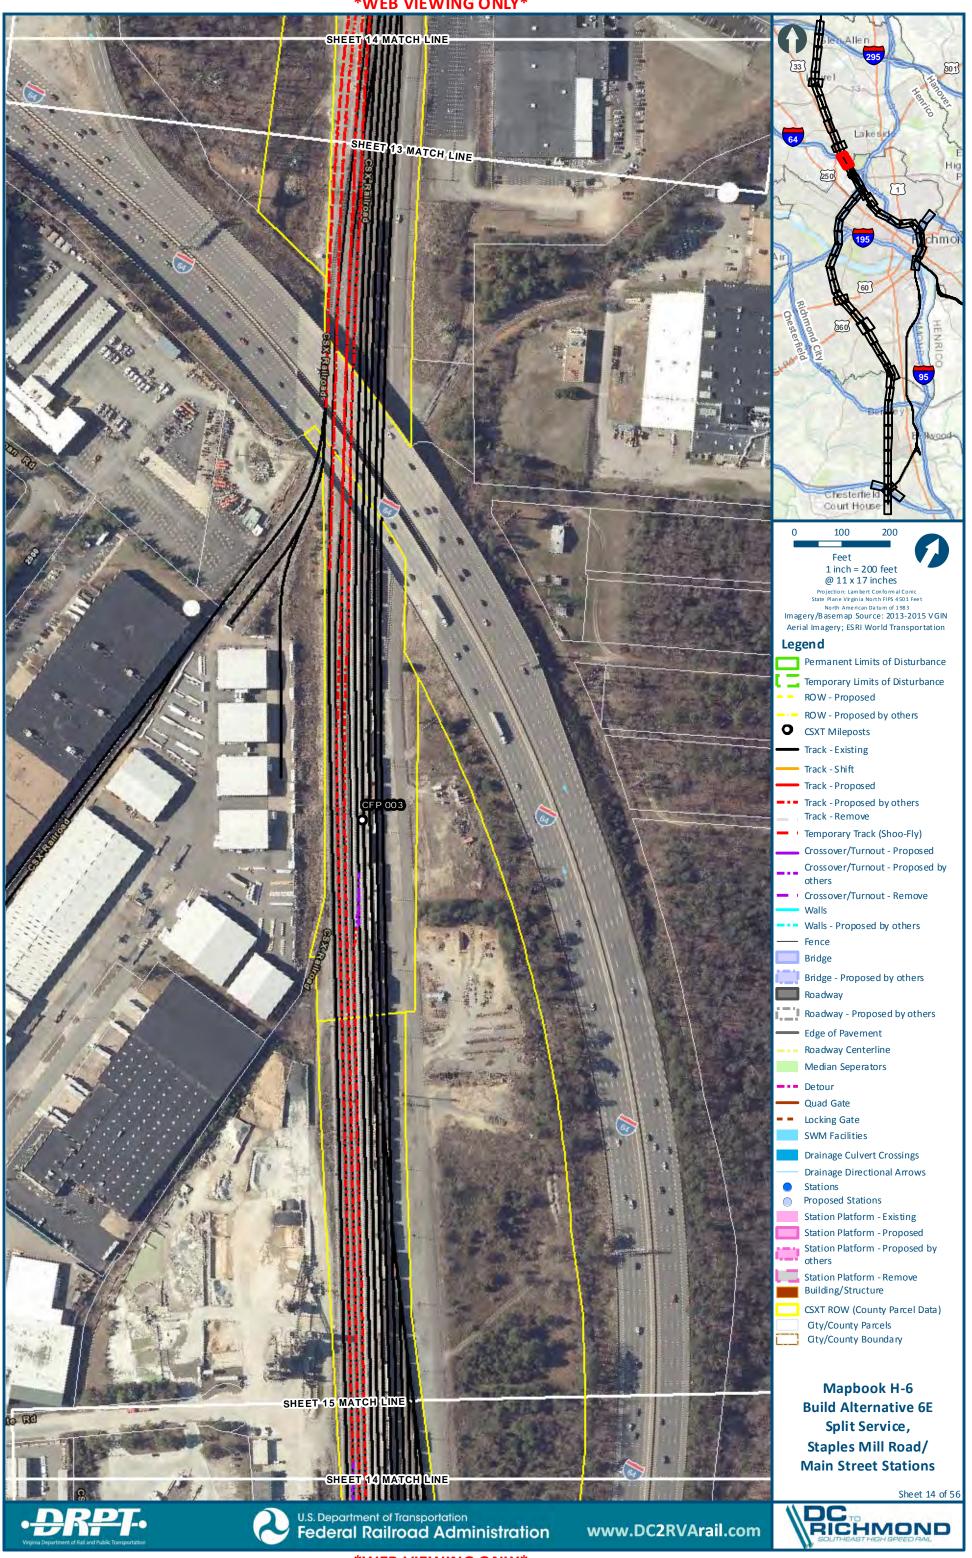

# Mapbook H-6 Build Alternative 6E Split Service, Staples Mill Road/Main Street Stations, Index Sheet 1 of 2





# Mapbook H-6 Build Alternative 6E Split Service, Staples Mill Road/Main Street Stations, Index Sheet 2 of 2







H-307

301

chmo





























H-321



























**\*WEB VIEWING ONLY\*** 

Sheet 27 of 56





:main\gis\_data\GIS\Projects\011545\_VADeptofRails-PublicTransportation\0239056\_RAPS-4AltDev-Conc

























dts main\gis\_data\GIS\Projects\011545\_VA.DeptofRails-PublicT ransportation\0239056\_RAPS-4AltDev-Cor







































tts main\gis\_data\G|S\Projects\0.11545\_VA.DeptofRails-PublicT ransportation\0239056\_RAPS-4AltDev-C