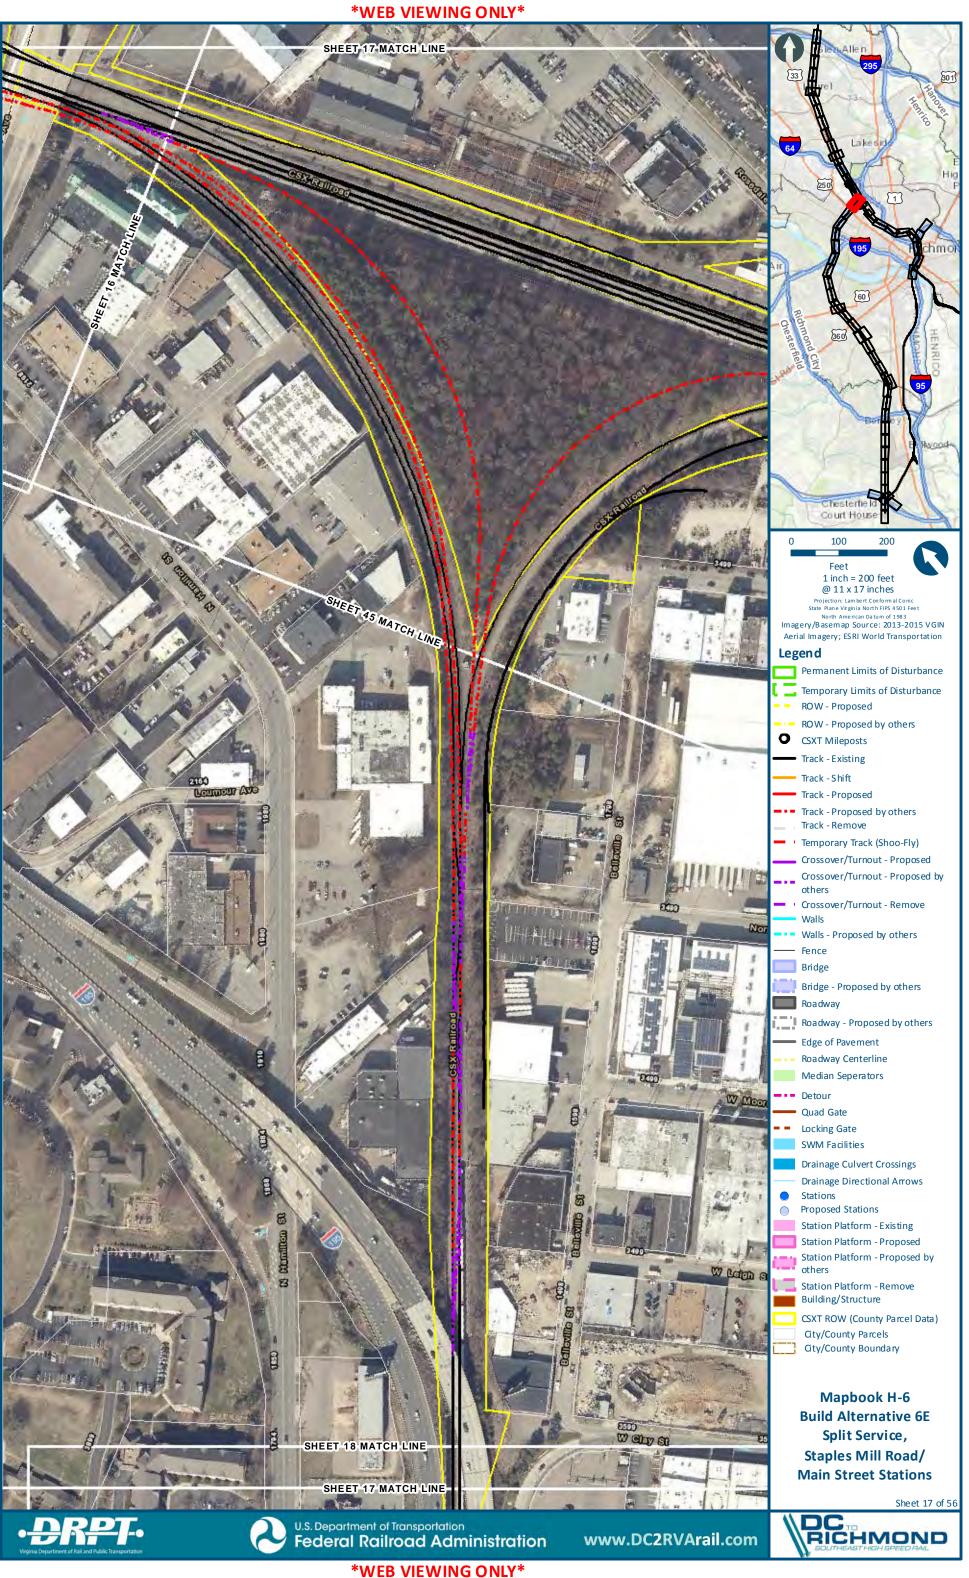

# Mapbook H-6 Build Alternative 6E Split Service, Staples Mill Road/Main Street Stations, Index Sheet 1 of 2





# Mapbook H-6 Build Alternative 6E Split Service, Staples Mill Road/Main Street Stations, Index Sheet 2 of 2







H-307

301

chmo





























H-321



























**\*WEB VIEWING ONLY\*** 

Sheet 27 of 56





:main\gis\_data\GIS\Projects\011545\_VADeptofRails-PublicTransportation\0239056\_RAPS-4AltDev-Conc

























dts main\gis\_data\GIS\Projects\011545\_VA.DeptofRails-PublicT ransportation\0239056\_RAPS-4AltDev-Cor







































tts main\gis\_data\G|S\Projects\0.11545\_VA.DeptofRails-PublicT ransportation\0239056\_RAPS-4AltDev-C