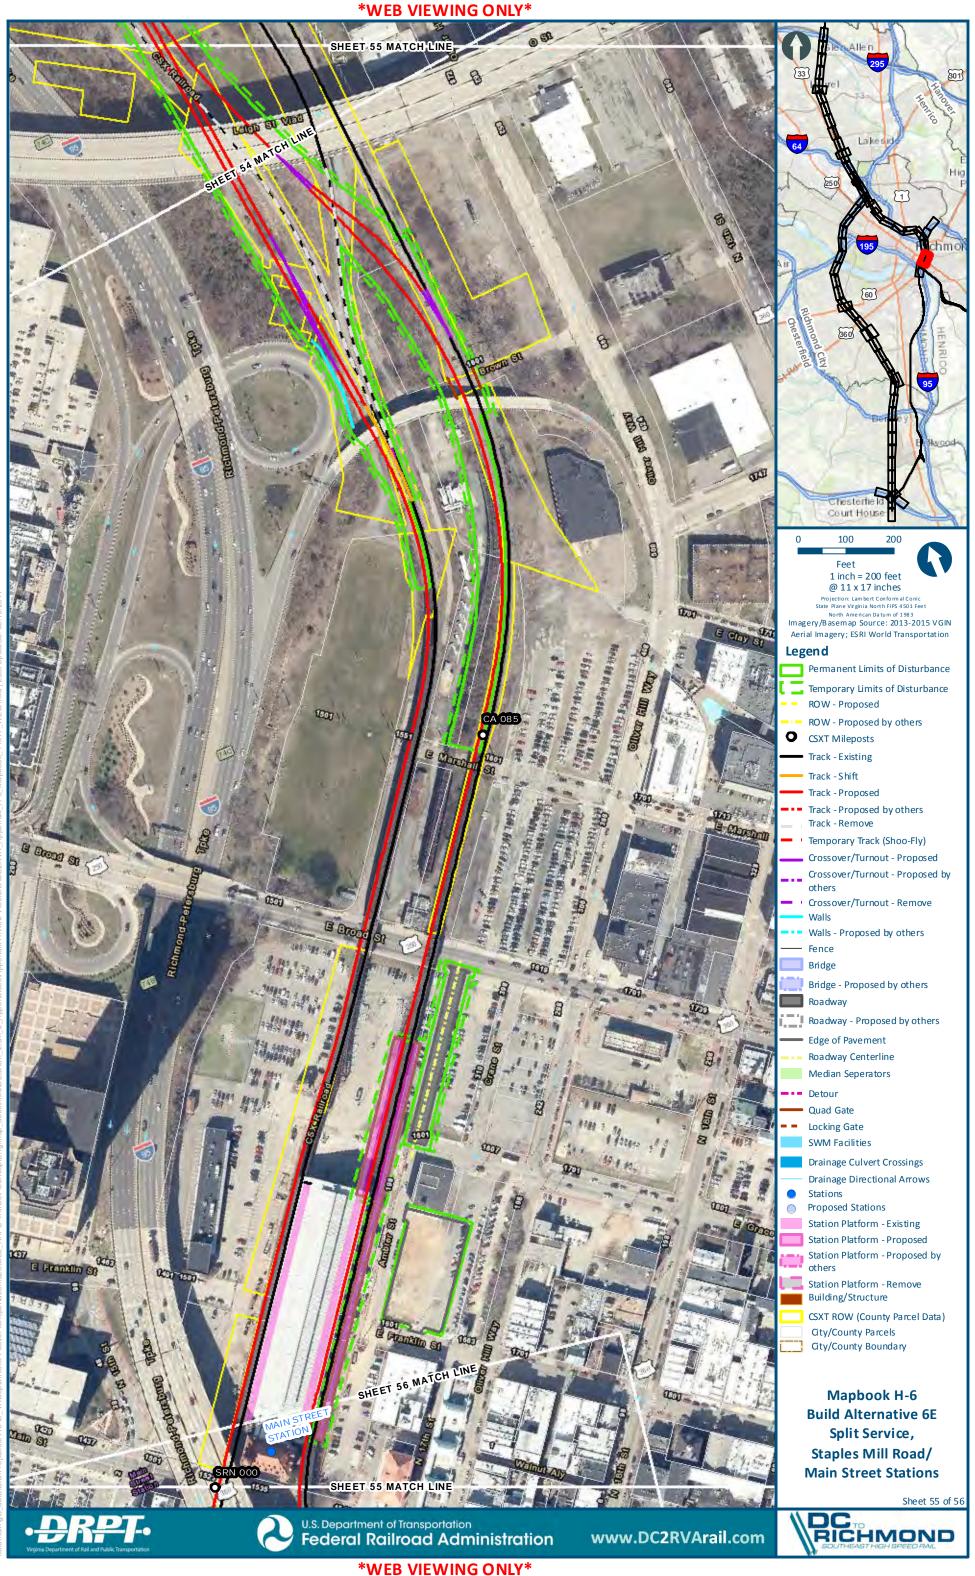

# Mapbook H-6 Build Alternative 6E Split Service, Staples Mill Road/Main Street Stations, Index Sheet 1 of 2

# Mapbook H-6 Build Alternative 6E Split Service, Staples Mill Road/Main Street Stations, Index Sheet 2 of 2

H-307

301

chmo

H-321

**\*WEB VIEWING ONLY\*** 

Sheet 27 of 56

:main\gis\_data\GIS\Projects\011545\_VADeptofRails-PublicTransportation\0239056\_RAPS-4AltDev-Conc