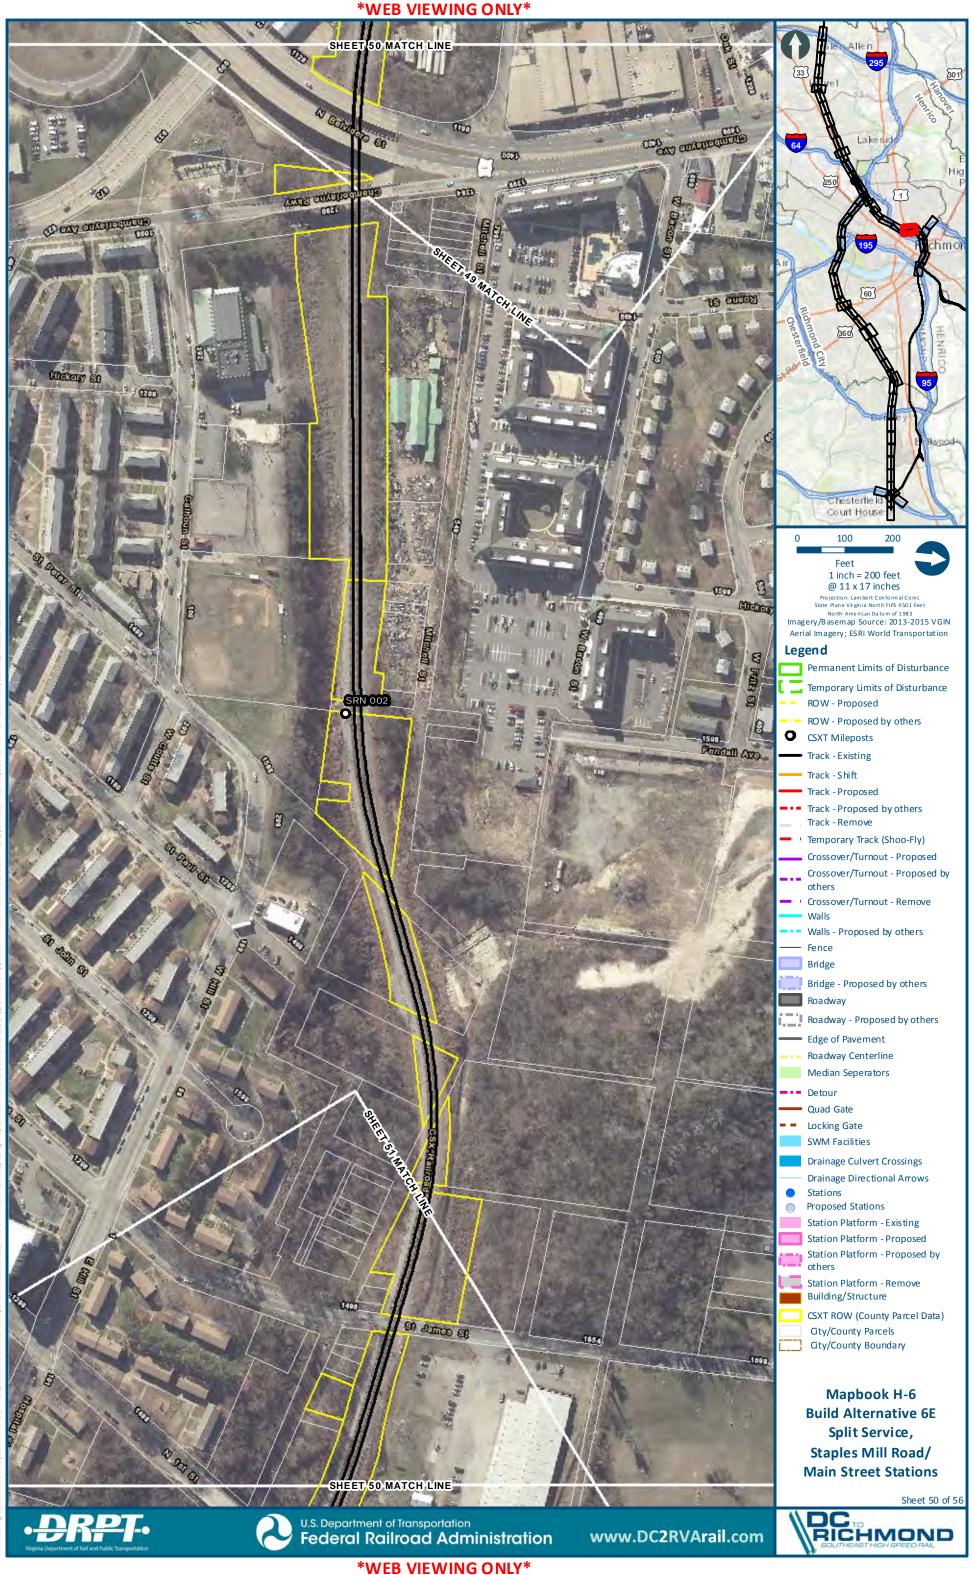

# Mapbook H-6 Build Alternative 6E Split Service, Staples Mill Road/Main Street Stations, Index Sheet 1 of 2

# Mapbook H-6 Build Alternative 6E Split Service, Staples Mill Road/Main Street Stations, Index Sheet 2 of 2

H-307

301

chmo

H-321

**\*WEB VIEWING ONLY\*** 

Sheet 27 of 56

:main\gis\_data\GIS\Projects\011545\_VADeptofRails-PublicTransportation\0239056\_RAPS-4AltDev-Conc