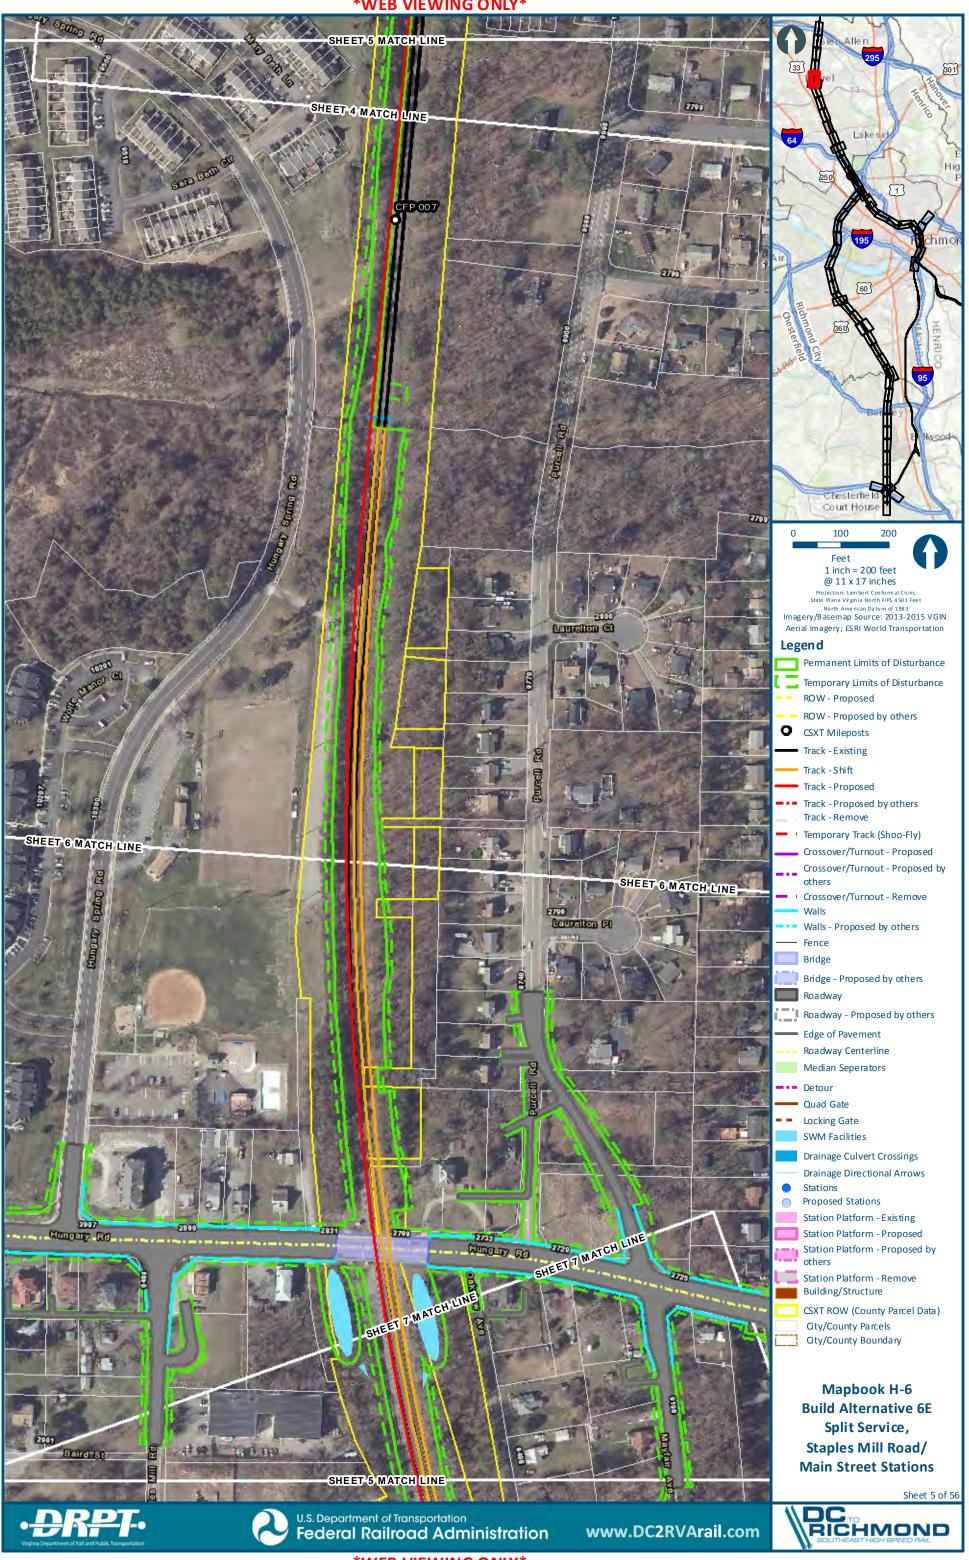

# Mapbook H-6 Build Alternative 6E Split Service, Staples Mill Road/Main Street Stations, Index Sheet 1 of 2





# Mapbook H-6 Build Alternative 6E Split Service, Staples Mill Road/Main Street Stations, Index Sheet 2 of 2







H-307

301

chmo





























H-321



























**\*WEB VIEWING ONLY\*** 

Sheet 27 of 56





:main\gis\_data\GIS\Projects\011545\_VADeptofRails-PublicTransportation\0239056\_RAPS-4AltDev-Conc

























dts main\gis\_data\GIS\Projects\011545\_VA.DeptofRails-PublicT ransportation\0239056\_RAPS-4AltDev-Cor







































tts main\gis\_data\G|S\Projects\0.11545\_VA.DeptofRails-PublicT ransportation\0239056\_RAPS-4AltDev-C