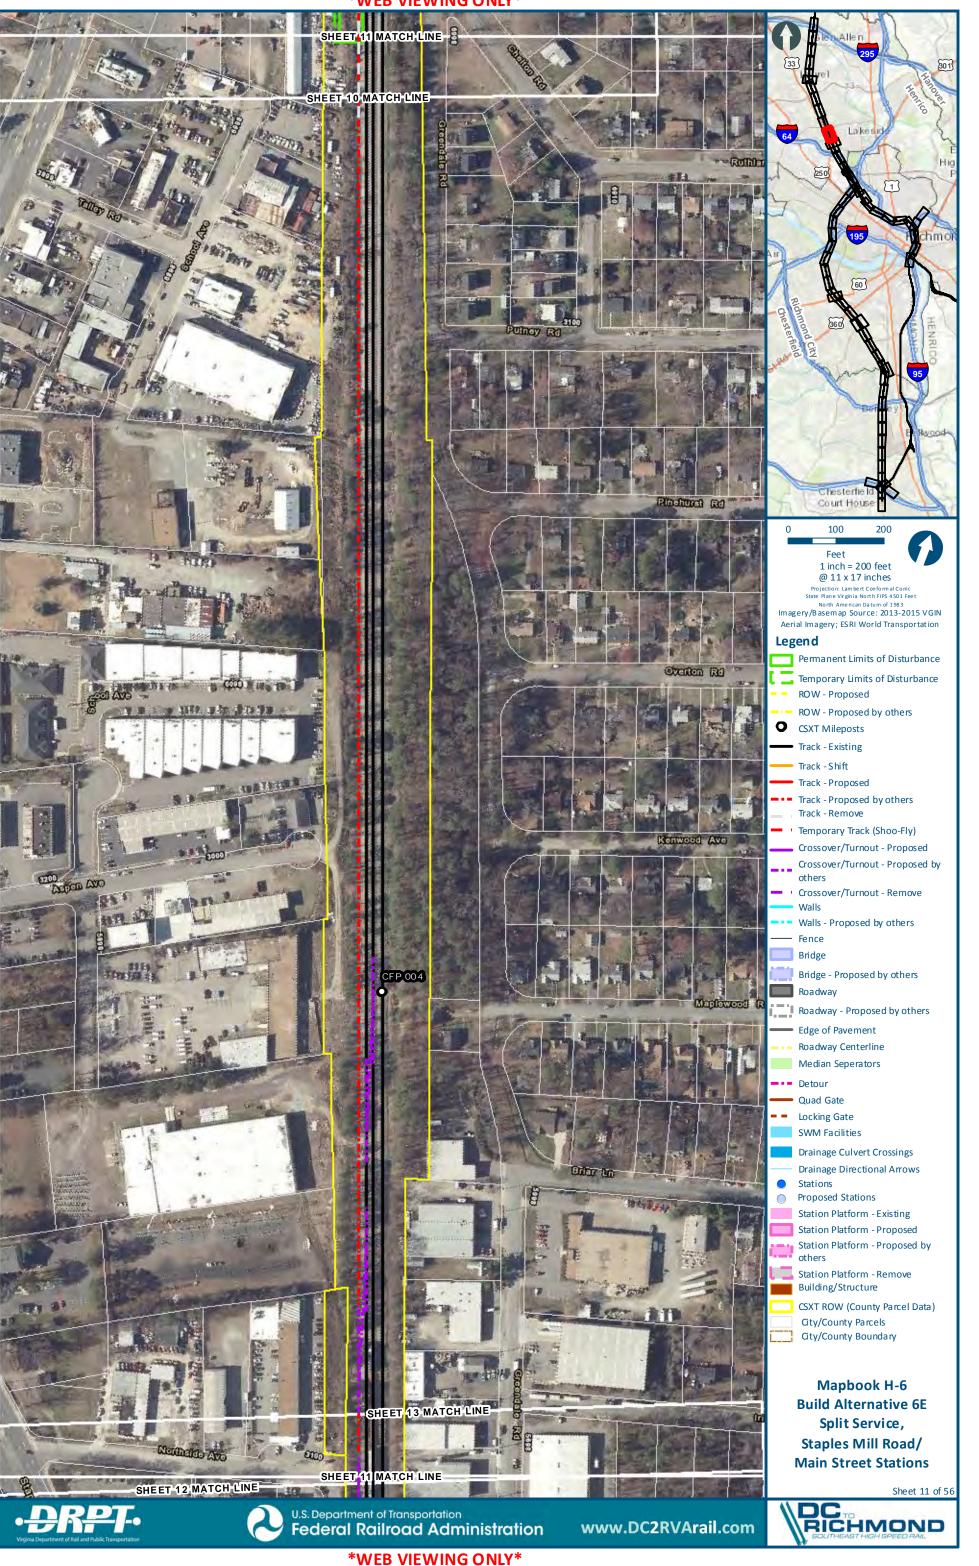

# Mapbook H-6 Build Alternative 6E Split Service, Staples Mill Road/Main Street Stations, Index Sheet 1 of 2





# Mapbook H-6 Build Alternative 6E Split Service, Staples Mill Road/Main Street Stations, Index Sheet 2 of 2







H-307

301

chmo





























H-321



























**\*WEB VIEWING ONLY\*** 

Sheet 27 of 56





:main\gis\_data\GIS\Projects\011545\_VADeptofRails-PublicTransportation\0239056\_RAPS-4AltDev-Conc

























dts main\gis\_data\GIS\Projects\011545\_VA.DeptofRails-PublicT ransportation\0239056\_RAPS-4AltDev-Cor







































tts main\gis\_data\G|S\Projects\0.11545\_VA.DeptofRails-PublicT ransportation\0239056\_RAPS-4AltDev-C