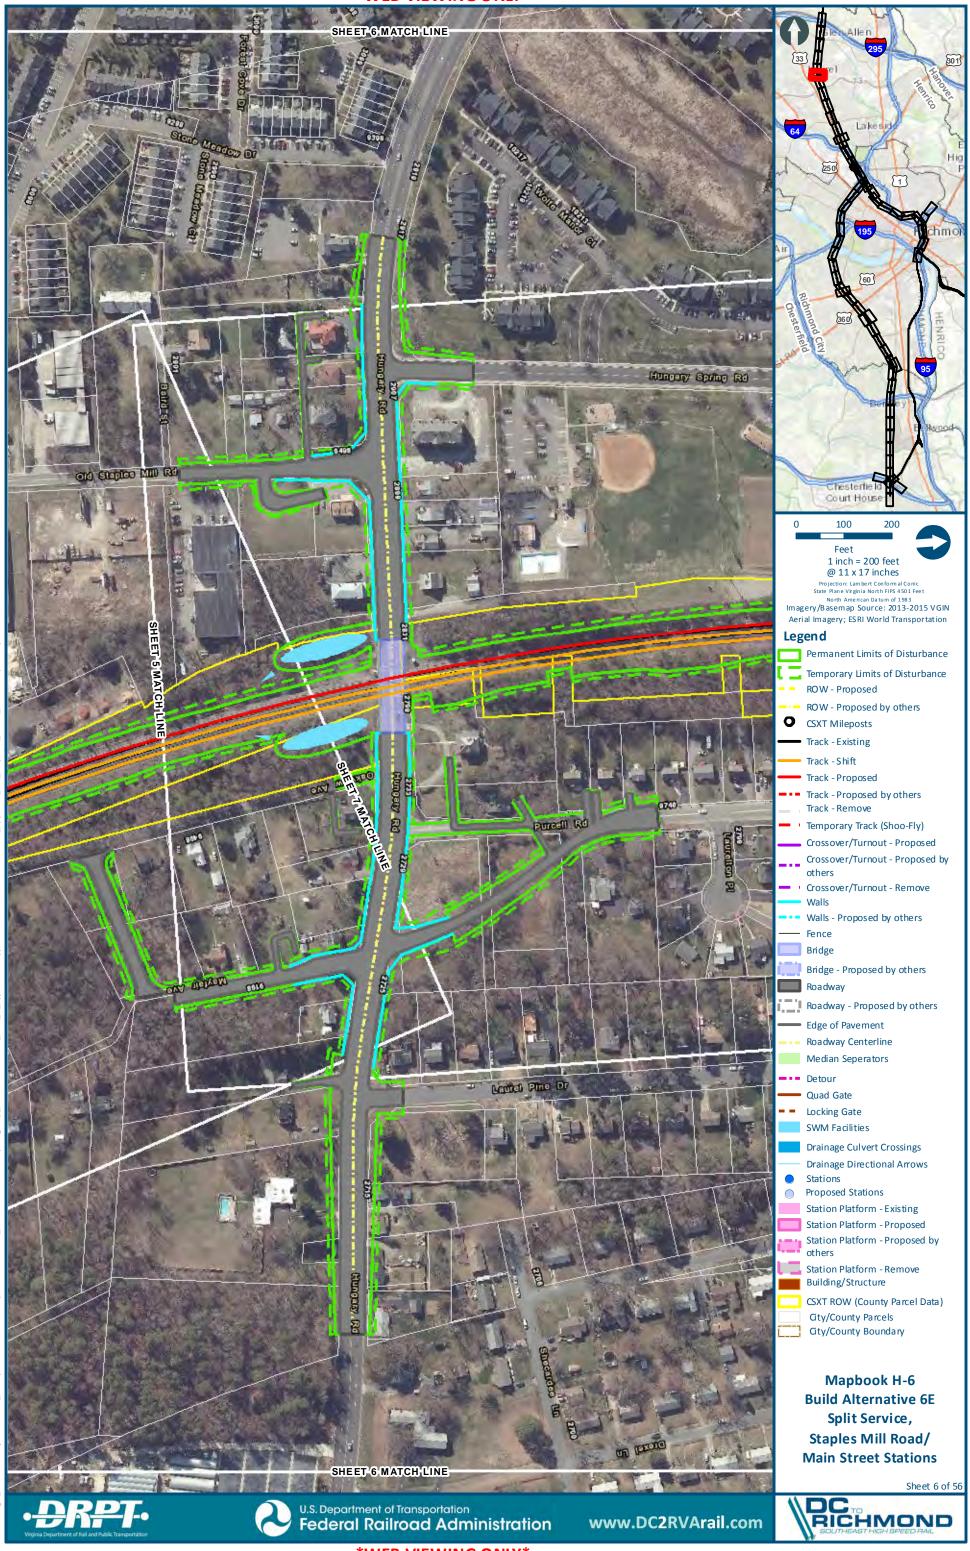

# Mapbook H-6 Build Alternative 6E Split Service, Staples Mill Road/Main Street Stations, Index Sheet 1 of 2





# Mapbook H-6 Build Alternative 6E Split Service, Staples Mill Road/Main Street Stations, Index Sheet 2 of 2







H-307

301

chmo





























H-321



























**\*WEB VIEWING ONLY\*** 

Sheet 27 of 56





:main\gis\_data\GIS\Projects\011545\_VADeptofRails-PublicTransportation\0239056\_RAPS-4AltDev-Conc

























dts main\gis\_data\GIS\Projects\011545\_VA.DeptofRails-PublicT ransportation\0239056\_RAPS-4AltDev-Cor







































tts main\gis\_data\G|S\Projects\0.11545\_VA.DeptofRails-PublicT ransportation\0239056\_RAPS-4AltDev-C