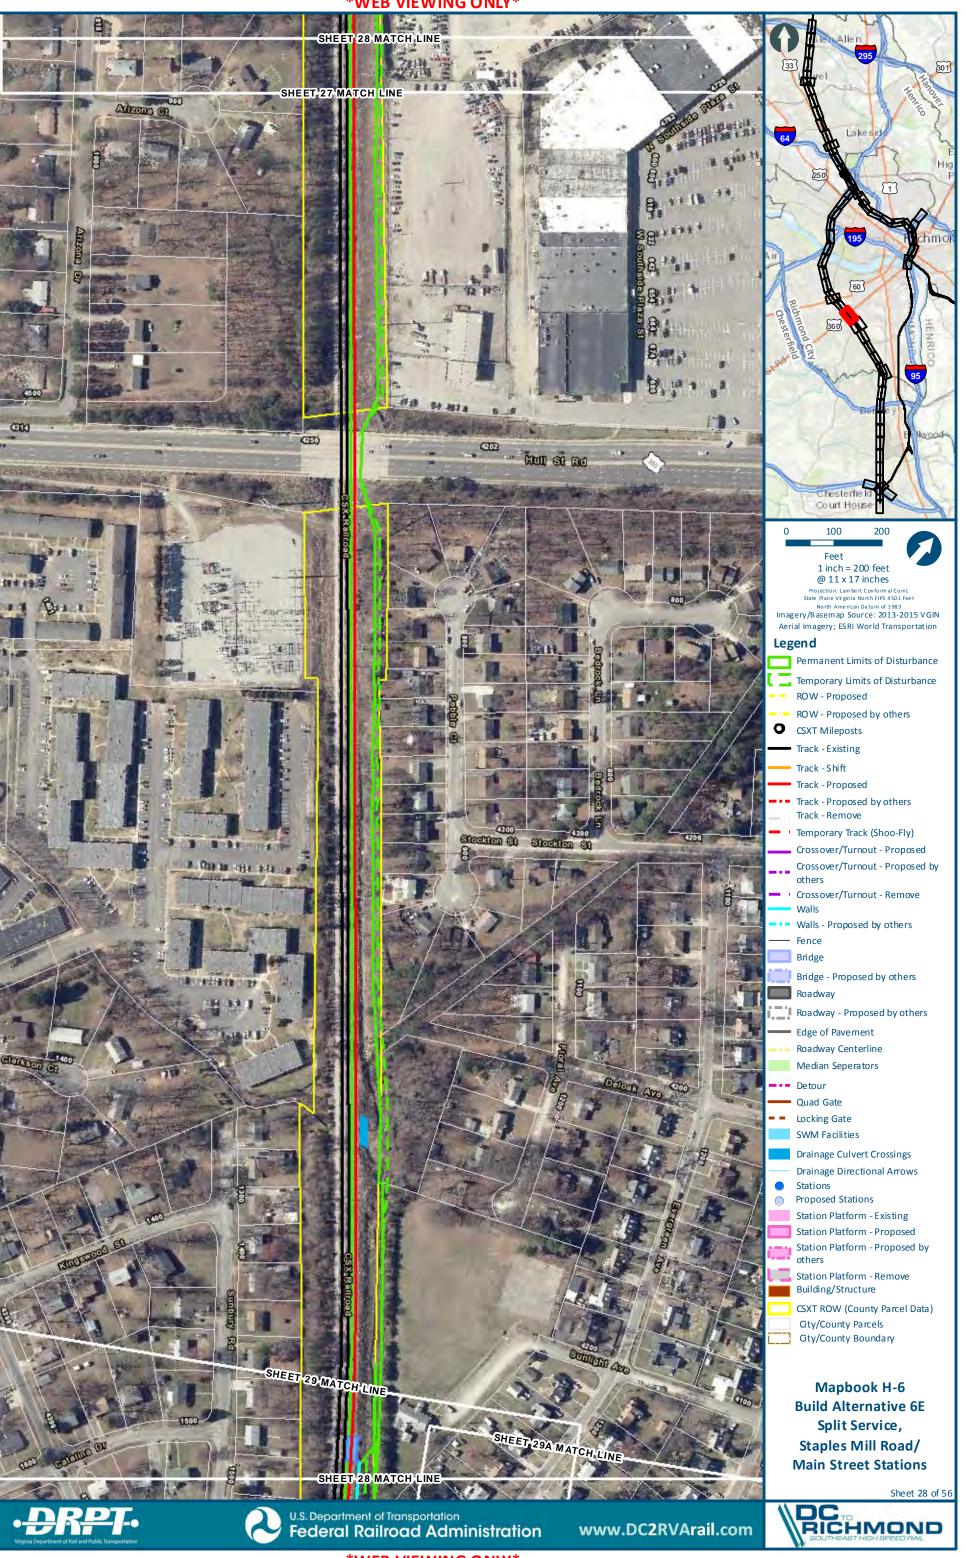

# Mapbook H-6 Build Alternative 6E Split Service, Staples Mill Road/Main Street Stations, Index Sheet 1 of 2





# Mapbook H-6 Build Alternative 6E Split Service, Staples Mill Road/Main Street Stations, Index Sheet 2 of 2







H-307

301

chmo





























H-321



























**\*WEB VIEWING ONLY\*** 

Sheet 27 of 56





:main\gis\_data\GIS\Projects\011545\_VADeptofRails-PublicTransportation\0239056\_RAPS-4AltDev-Conc

























dts main\gis\_data\GIS\Projects\011545\_VA.DeptofRails-PublicT ransportation\0239056\_RAPS-4AltDev-Cor







































tts main\gis\_data\G|S\Projects\0.11545\_VA.DeptofRails-PublicT ransportation\0239056\_RAPS-4AltDev-C