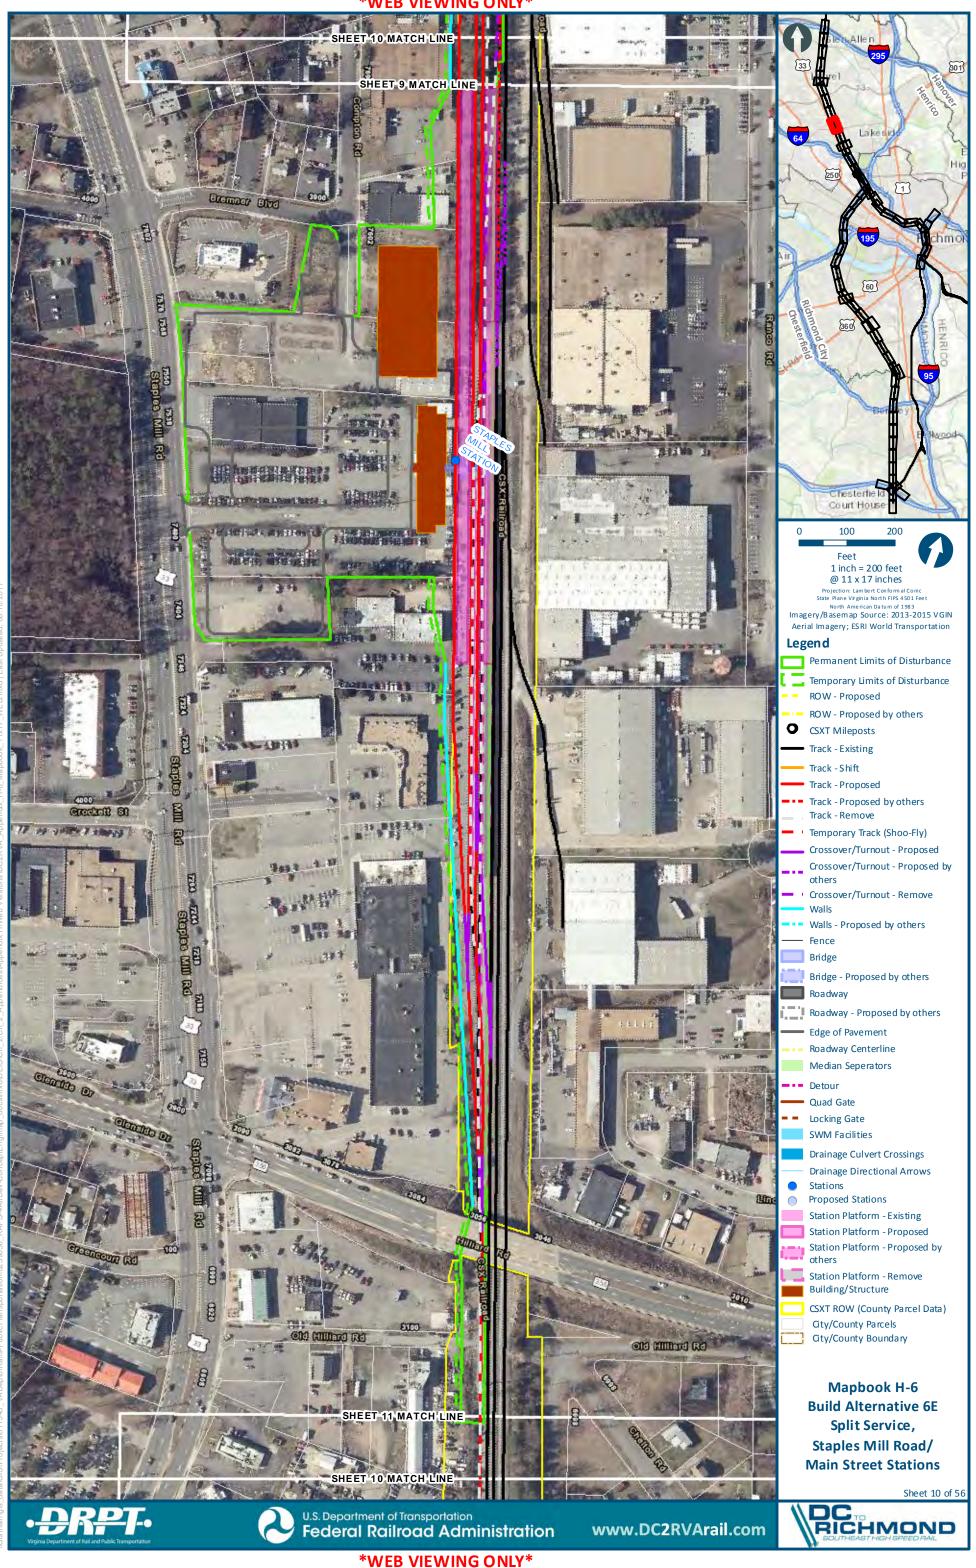

# Mapbook H-6 Build Alternative 6E Split Service, Staples Mill Road/Main Street Stations, Index Sheet 1 of 2





# Mapbook H-6 Build Alternative 6E Split Service, Staples Mill Road/Main Street Stations, Index Sheet 2 of 2







H-307

301

chmo





























H-321



























**\*WEB VIEWING ONLY\*** 

Sheet 27 of 56





:main\gis\_data\GIS\Projects\011545\_VADeptofRails-PublicTransportation\0239056\_RAPS-4AltDev-Conc

























dts main\gis\_data\GIS\Projects\011545\_VA.DeptofRails-PublicT ransportation\0239056\_RAPS-4AltDev-Cor







































tts main\gis\_data\G|S\Projects\0.11545\_VA.DeptofRails-PublicT ransportation\0239056\_RAPS-4AltDev-C