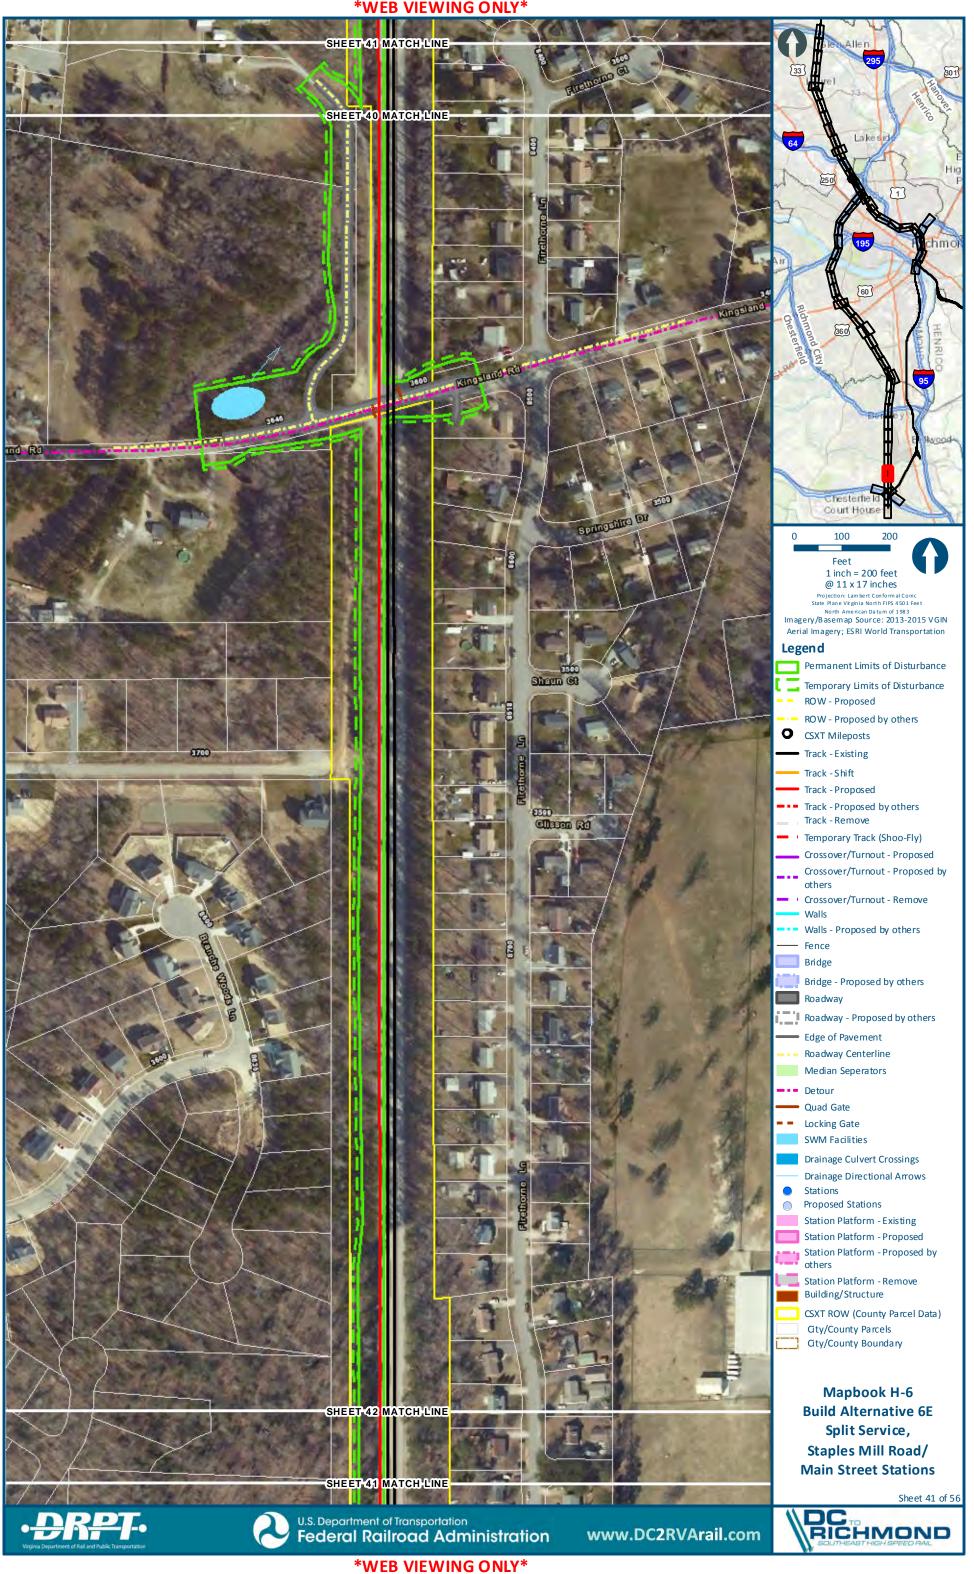

# Mapbook H-6 Build Alternative 6E Split Service, Staples Mill Road/Main Street Stations, Index Sheet 1 of 2

# Mapbook H-6 Build Alternative 6E Split Service, Staples Mill Road/Main Street Stations, Index Sheet 2 of 2

H-307

301

chmo

H-321

**\*WEB VIEWING ONLY\*** 

Sheet 27 of 56

:main\gis\_data\GIS\Projects\011545\_VADeptofRails-PublicTransportation\0239056\_RAPS-4AltDev-Conc