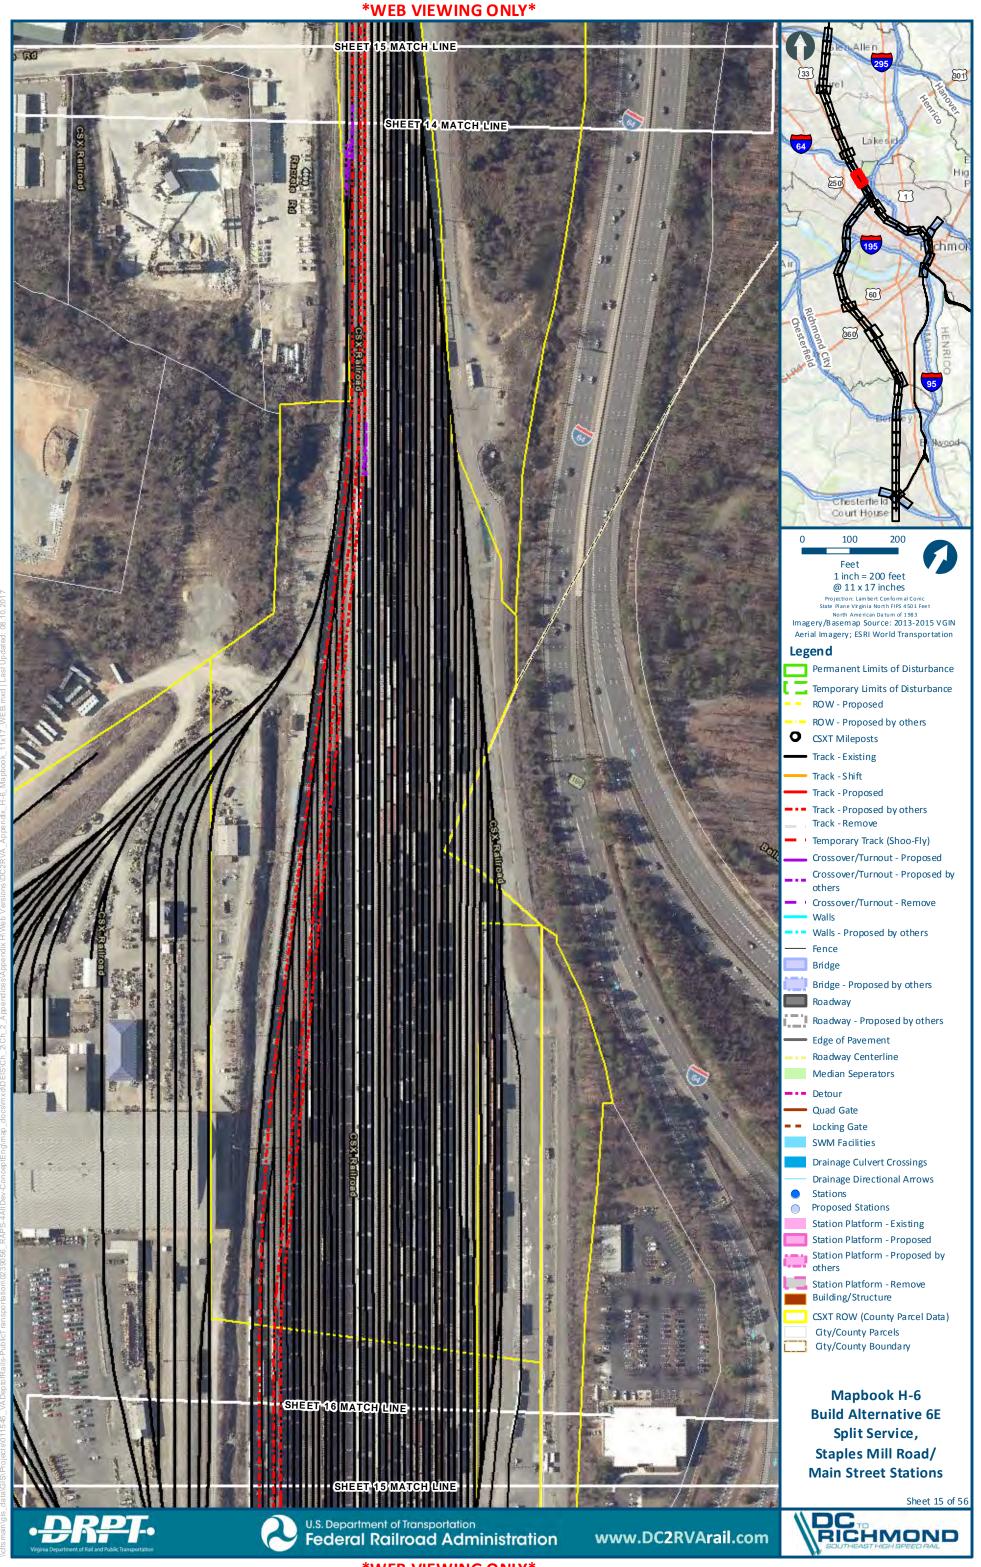

# Mapbook H-6 Build Alternative 6E Split Service, Staples Mill Road/Main Street Stations, Index Sheet 1 of 2





# Mapbook H-6 Build Alternative 6E Split Service, Staples Mill Road/Main Street Stations, Index Sheet 2 of 2







H-307

301

chmo





























H-321



























**\*WEB VIEWING ONLY\*** 

Sheet 27 of 56





:main\gis\_data\GIS\Projects\011545\_VADeptofRails-PublicTransportation\0239056\_RAPS-4AltDev-Conc

























dts main\gis\_data\GIS\Projects\011545\_VA.DeptofRails-PublicT ransportation\0239056\_RAPS-4AltDev-Cor







































tts main\gis\_data\G|S\Projects\0.11545\_VA.DeptofRails-PublicT ransportation\0239056\_RAPS-4AltDev-C