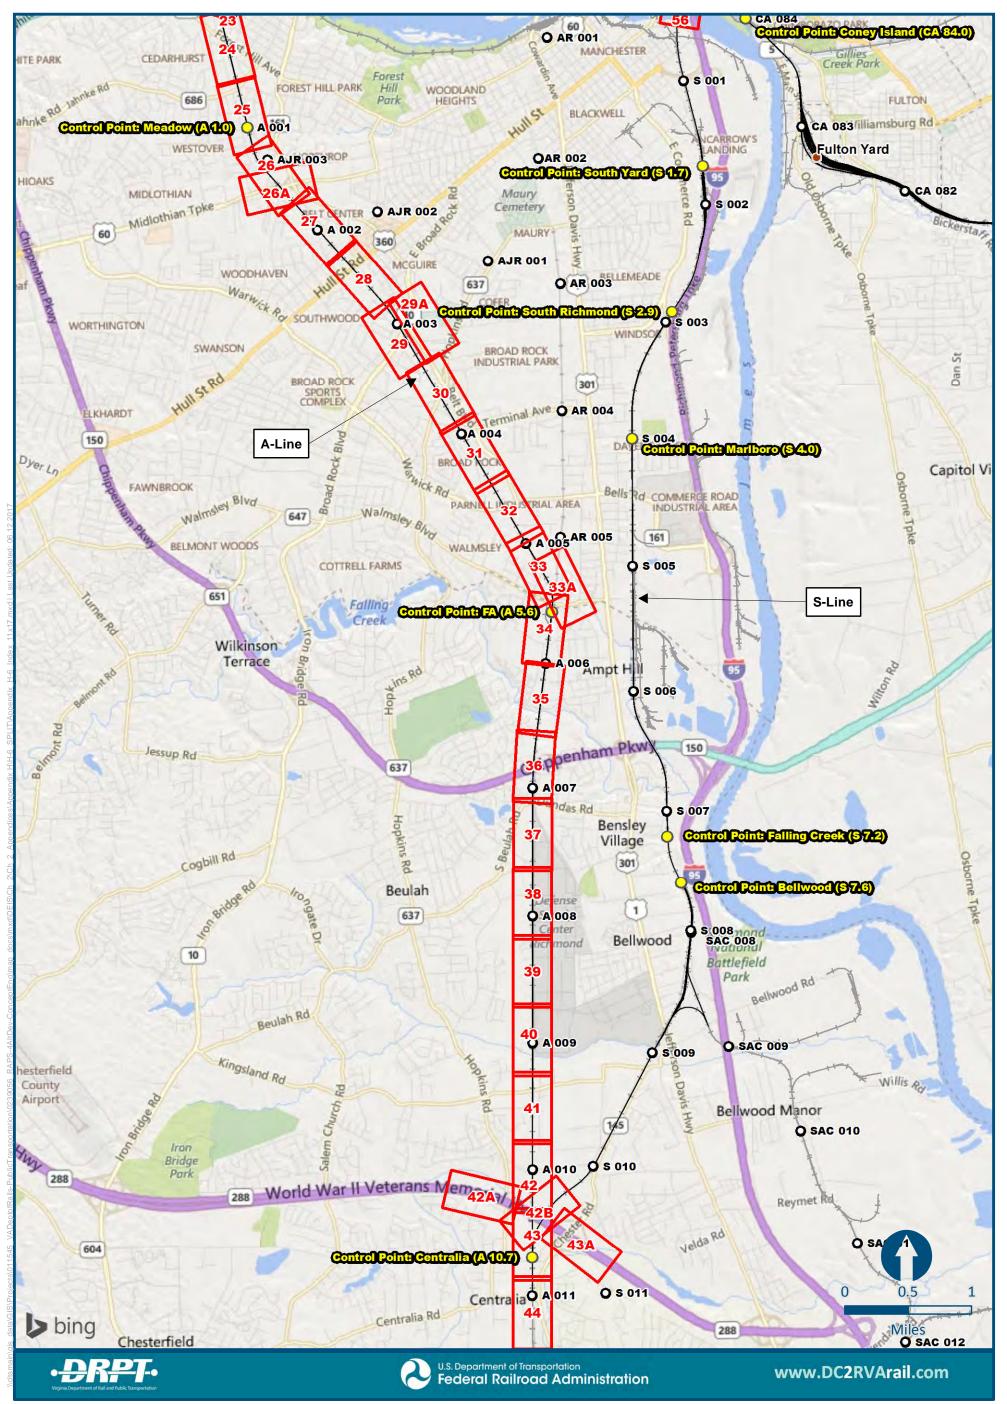

# Mapbook H-6 Build Alternative 6E Split Service, Staples Mill Road/Main Street Stations, Index Sheet 2 of 2

H-307

301

chmo

H-321

**\*WEB VIEWING ONLY\*** 

Sheet 27 of 56

:main\gis\_data\GIS\Projects\011545\_VADeptofRails-PublicTransportation\0239056\_RAPS-4AltDev-Conc