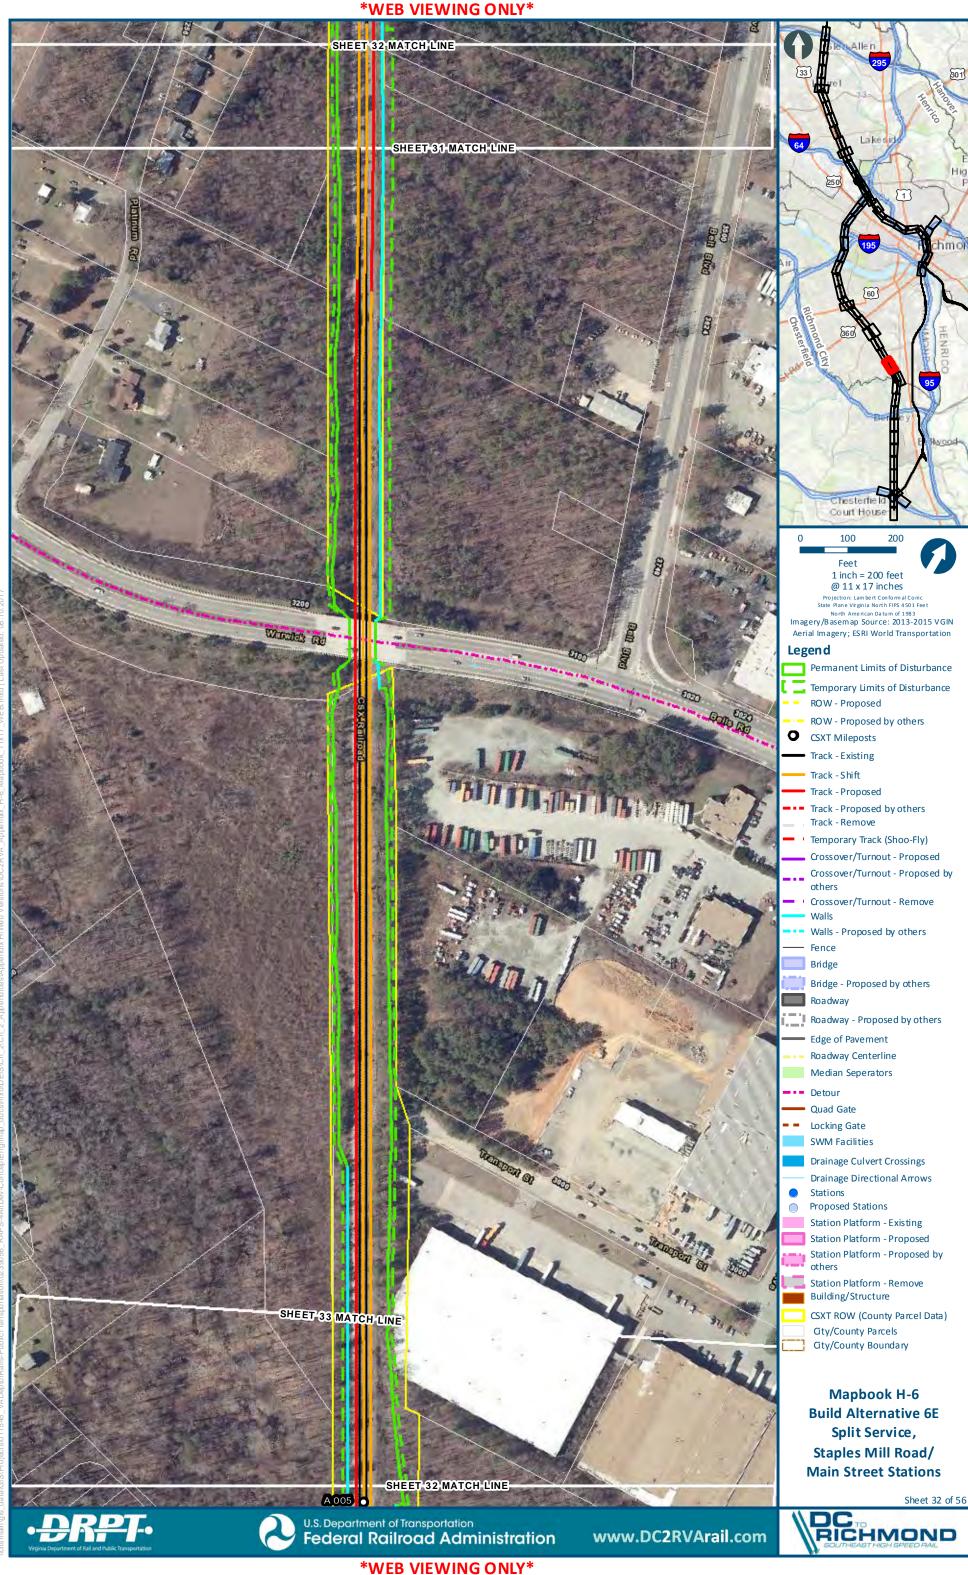

# Mapbook H-6 Build Alternative 6E Split Service, Staples Mill Road/Main Street Stations, Index Sheet 1 of 2





# Mapbook H-6 Build Alternative 6E Split Service, Staples Mill Road/Main Street Stations, Index Sheet 2 of 2







H-307

301

chmo





























H-321



























**\*WEB VIEWING ONLY\*** 

Sheet 27 of 56





:main\gis\_data\GIS\Projects\011545\_VADeptofRails-PublicTransportation\0239056\_RAPS-4AltDev-Conc

























dts main\gis\_data\GIS\Projects\011545\_VA.DeptofRails-PublicT ransportation\0239056\_RAPS-4AltDev-Cor







































tts main\gis\_data\G|S\Projects\0.11545\_VA.DeptofRails-PublicT ransportation\0239056\_RAPS-4AltDev-C