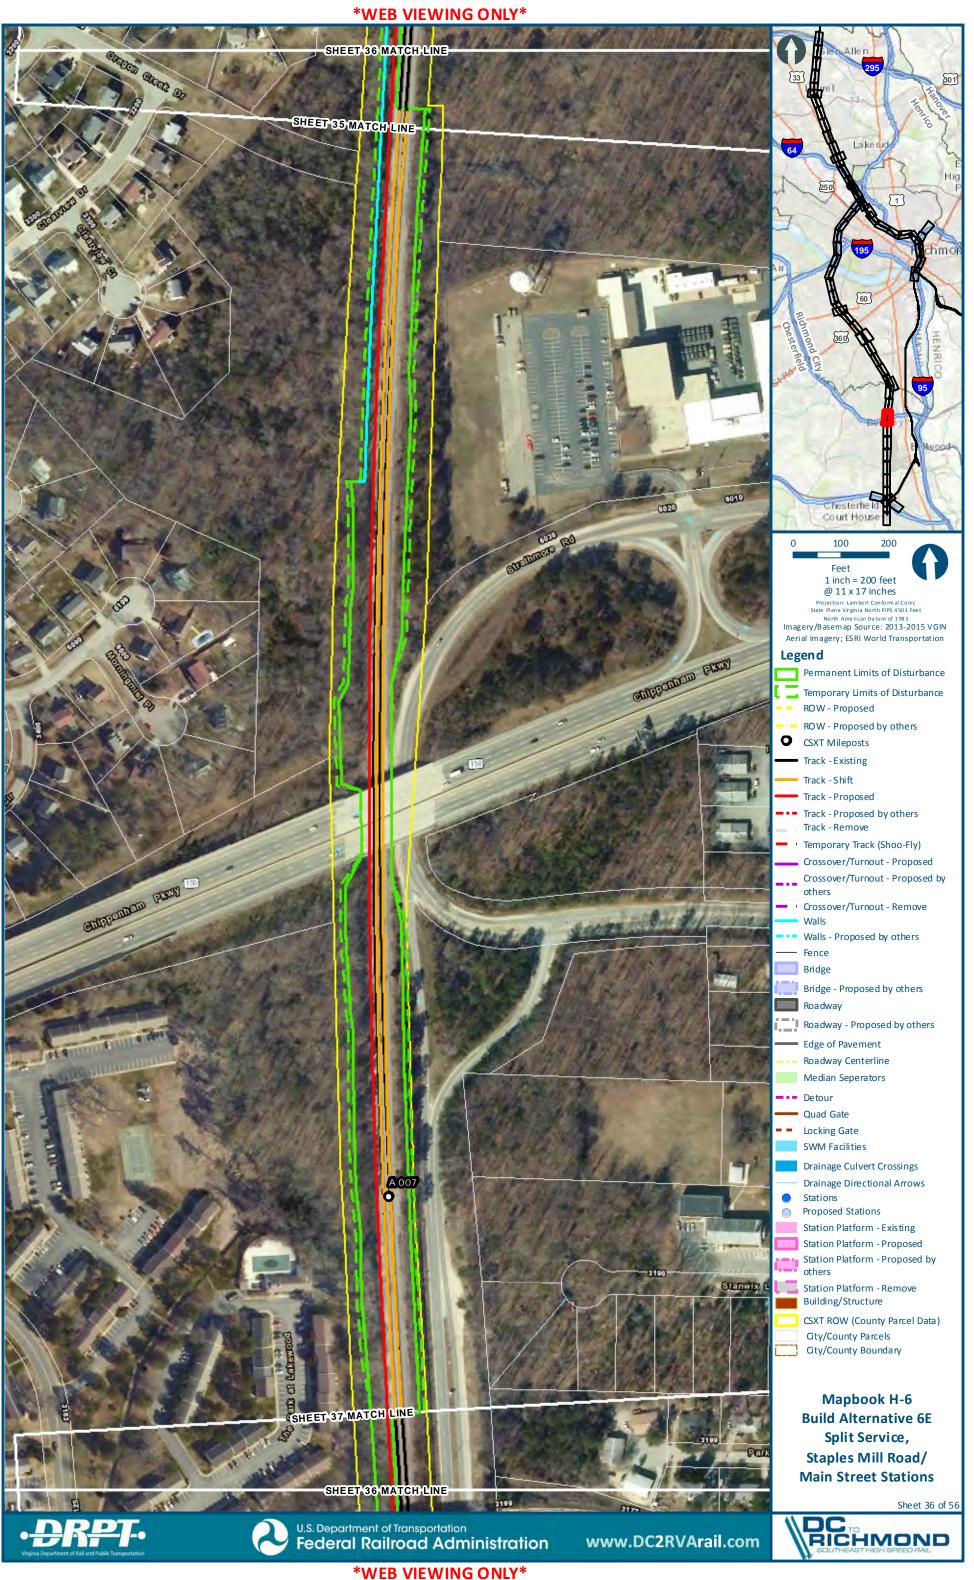

# Mapbook H-6 Build Alternative 6E Split Service, Staples Mill Road/Main Street Stations, Index Sheet 1 of 2





# Mapbook H-6 Build Alternative 6E Split Service, Staples Mill Road/Main Street Stations, Index Sheet 2 of 2







H-307

301

chmo





























H-321



























**\*WEB VIEWING ONLY\*** 

Sheet 27 of 56





:main\gis\_data\GIS\Projects\011545\_VADeptofRails-PublicTransportation\0239056\_RAPS-4AltDev-Conc

























dts main\gis\_data\GIS\Projects\011545\_VA.DeptofRails-PublicT ransportation\0239056\_RAPS-4AltDev-Cor







































tts main\gis\_data\G|S\Projects\0.11545\_VA.DeptofRails-PublicT ransportation\0239056\_RAPS-4AltDev-C