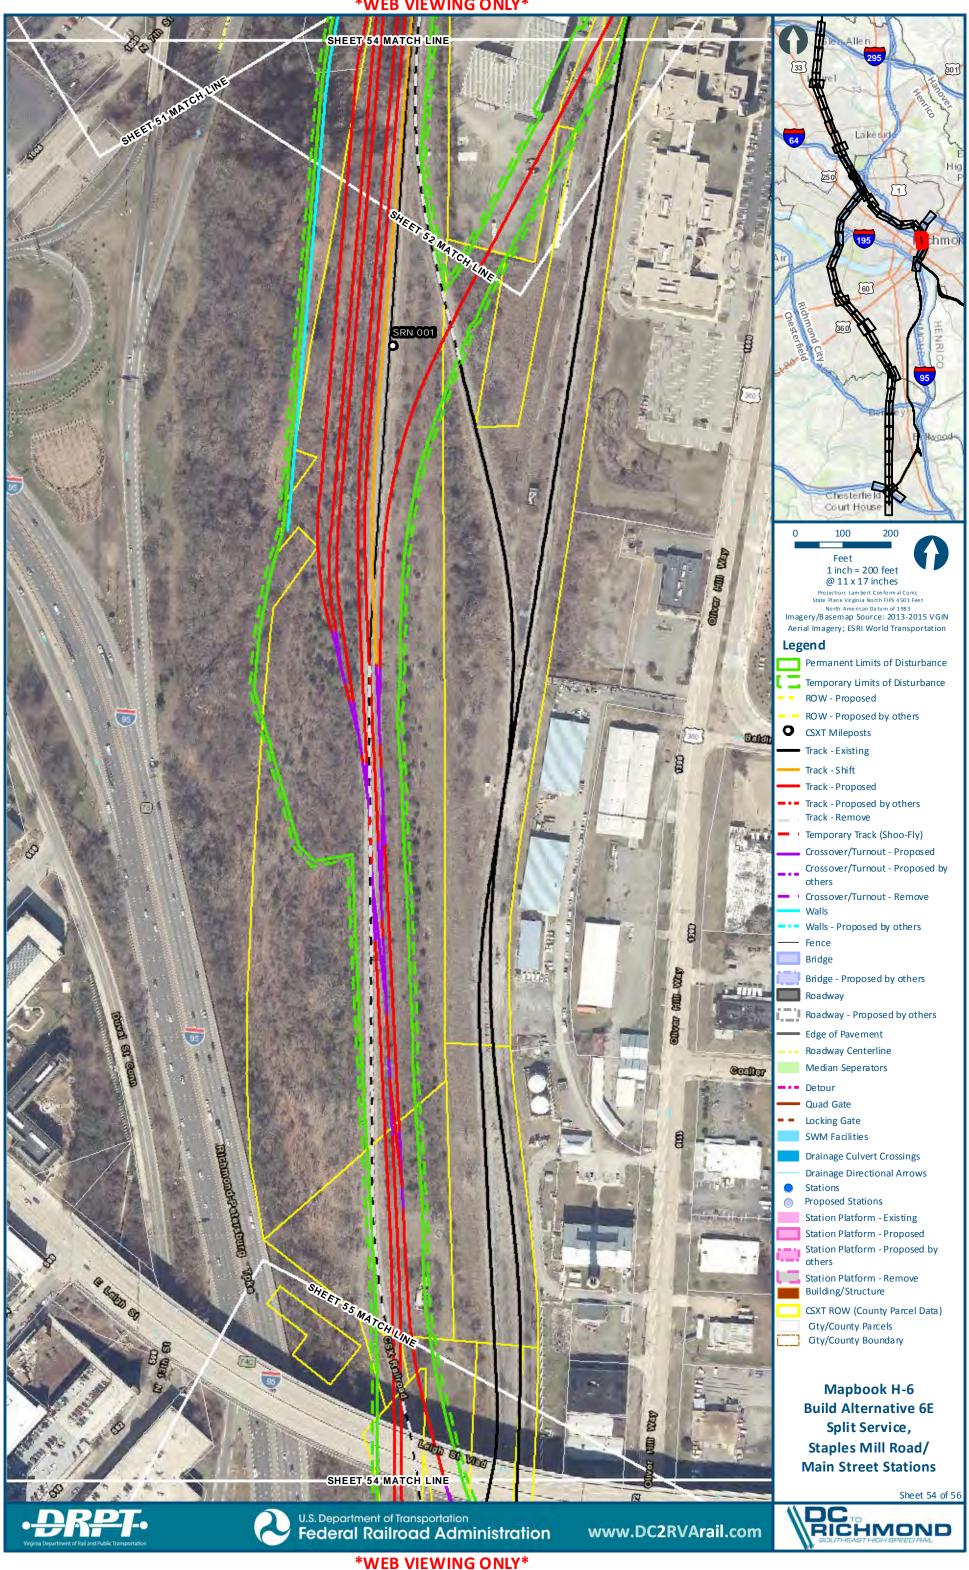

# Mapbook H-6 Build Alternative 6E Split Service, Staples Mill Road/Main Street Stations, Index Sheet 1 of 2

# Mapbook H-6 Build Alternative 6E Split Service, Staples Mill Road/Main Street Stations, Index Sheet 2 of 2

H-307

301

chmo

H-321

**\*WEB VIEWING ONLY\*** 

Sheet 27 of 56

:main\gis\_data\GIS\Projects\011545\_VADeptofRails-PublicTransportation\0239056\_RAPS-4AltDev-Conc