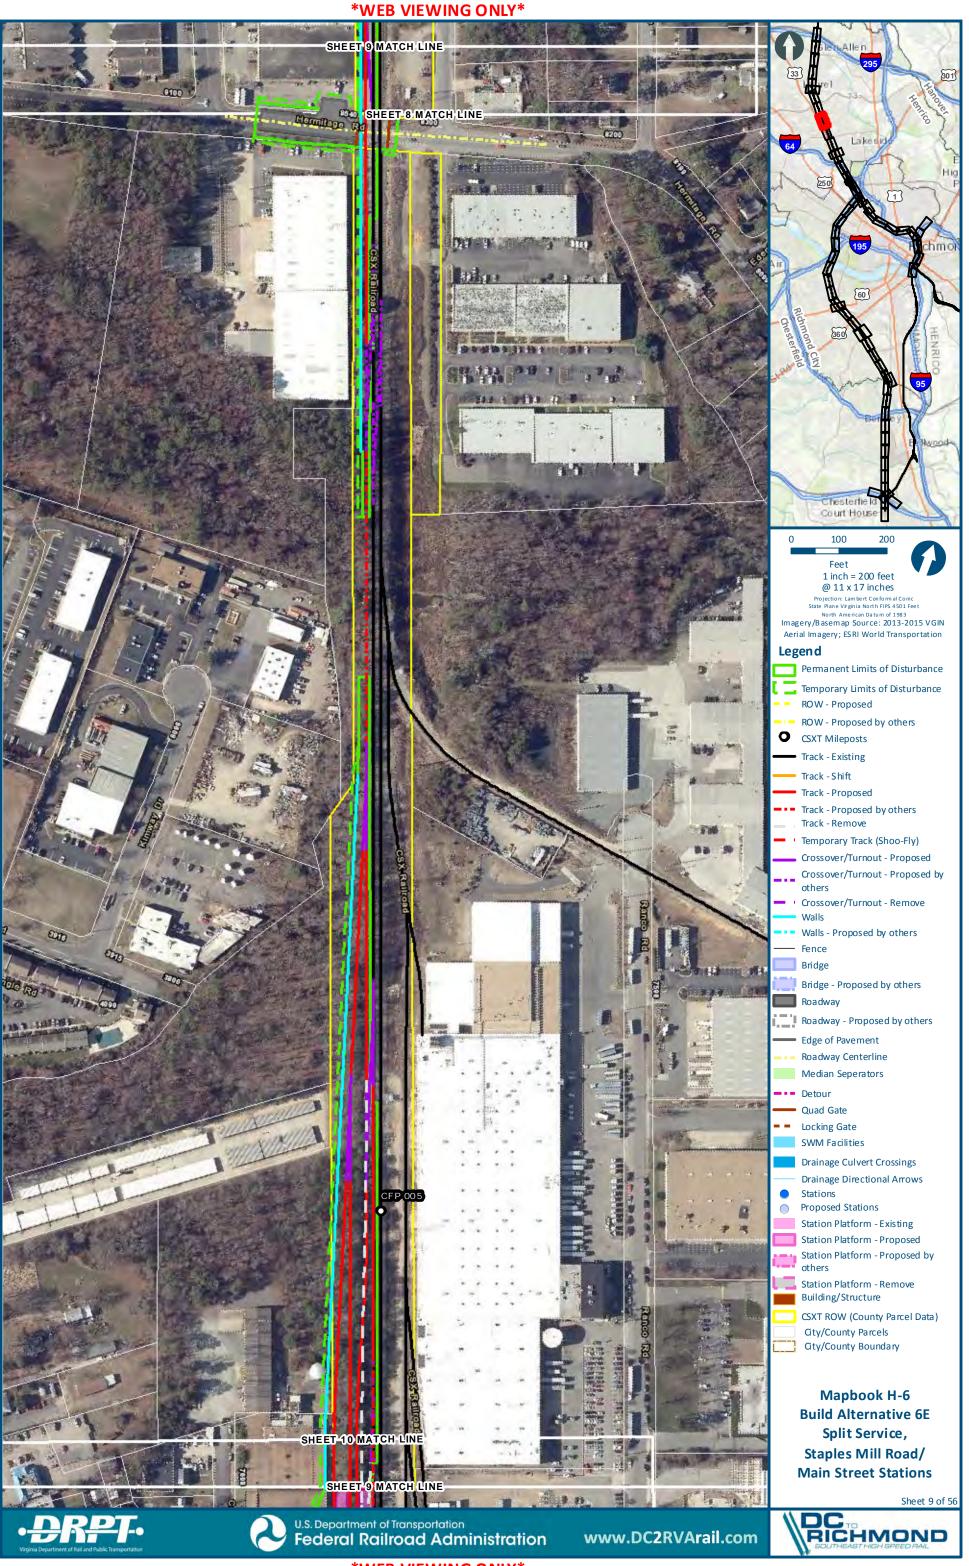

# Mapbook H-6 Build Alternative 6E Split Service, Staples Mill Road/Main Street Stations, Index Sheet 1 of 2





# Mapbook H-6 Build Alternative 6E Split Service, Staples Mill Road/Main Street Stations, Index Sheet 2 of 2







H-307

301

chmo





























H-321



























**\*WEB VIEWING ONLY\*** 

Sheet 27 of 56





:main\gis\_data\GIS\Projects\011545\_VADeptofRails-PublicTransportation\0239056\_RAPS-4AltDev-Conc

























dts main\gis\_data\GIS\Projects\011545\_VA.DeptofRails-PublicT ransportation\0239056\_RAPS-4AltDev-Cor







































tts main\gis\_data\G|S\Projects\0.11545\_VA.DeptofRails-PublicT ransportation\0239056\_RAPS-4AltDev-C