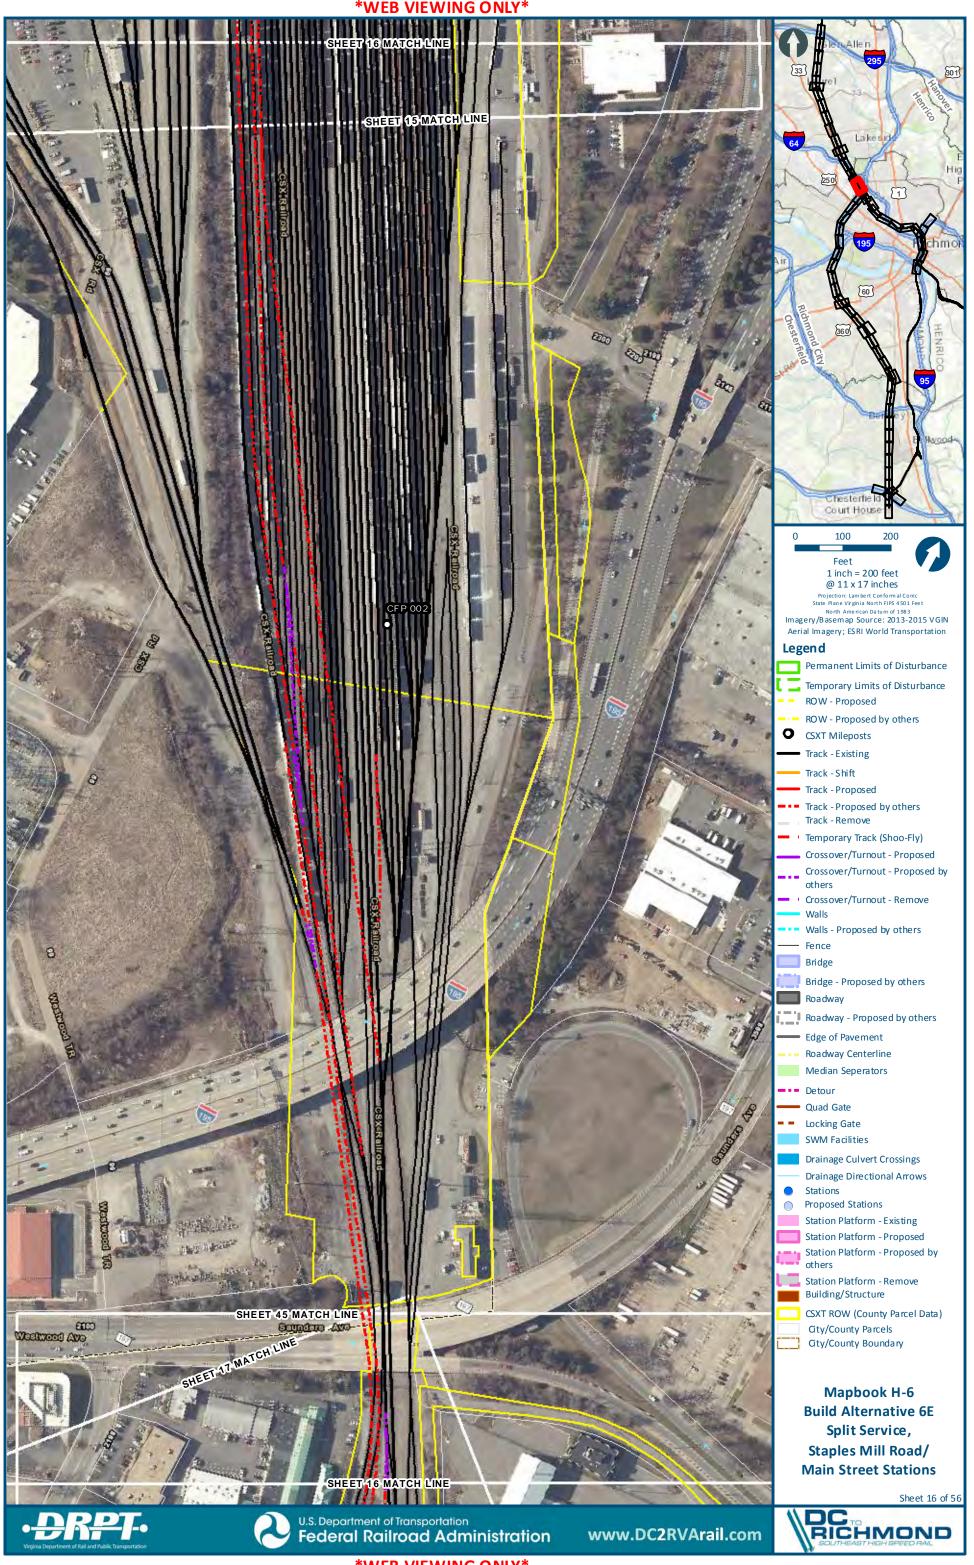

# Mapbook H-6 Build Alternative 6E Split Service, Staples Mill Road/Main Street Stations, Index Sheet 1 of 2





# Mapbook H-6 Build Alternative 6E Split Service, Staples Mill Road/Main Street Stations, Index Sheet 2 of 2







H-307

301

chmo





























H-321



























**\*WEB VIEWING ONLY\*** 

Sheet 27 of 56





:main\gis\_data\GIS\Projects\011545\_VADeptofRails-PublicTransportation\0239056\_RAPS-4AltDev-Conc

























dts main\gis\_data\GIS\Projects\011545\_VA.DeptofRails-PublicT ransportation\0239056\_RAPS-4AltDev-Cor







































tts main\gis\_data\G|S\Projects\0.11545\_VA.DeptofRails-PublicT ransportation\0239056\_RAPS-4AltDev-C