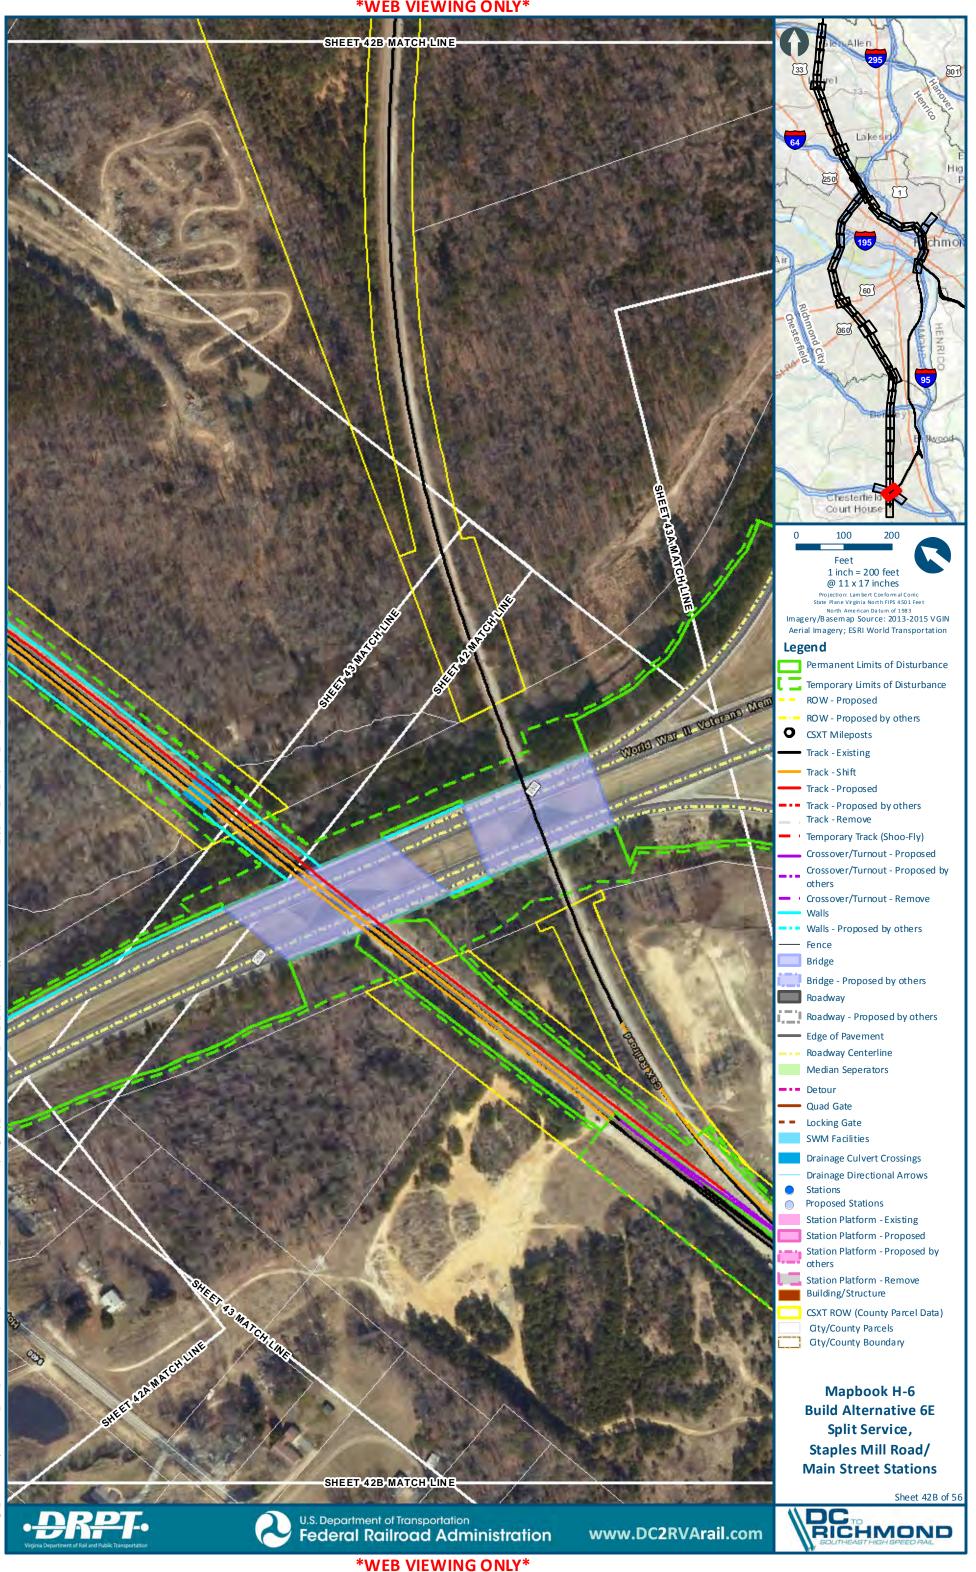

# Mapbook H-6 Build Alternative 6E Split Service, Staples Mill Road/Main Street Stations, Index Sheet 1 of 2

# Mapbook H-6 Build Alternative 6E Split Service, Staples Mill Road/Main Street Stations, Index Sheet 2 of 2

H-307

301

chmo

H-321

**\*WEB VIEWING ONLY\*** 

Sheet 27 of 56

:main\gis\_data\GIS\Projects\011545\_VADeptofRails-PublicTransportation\0239056\_RAPS-4AltDev-Conc