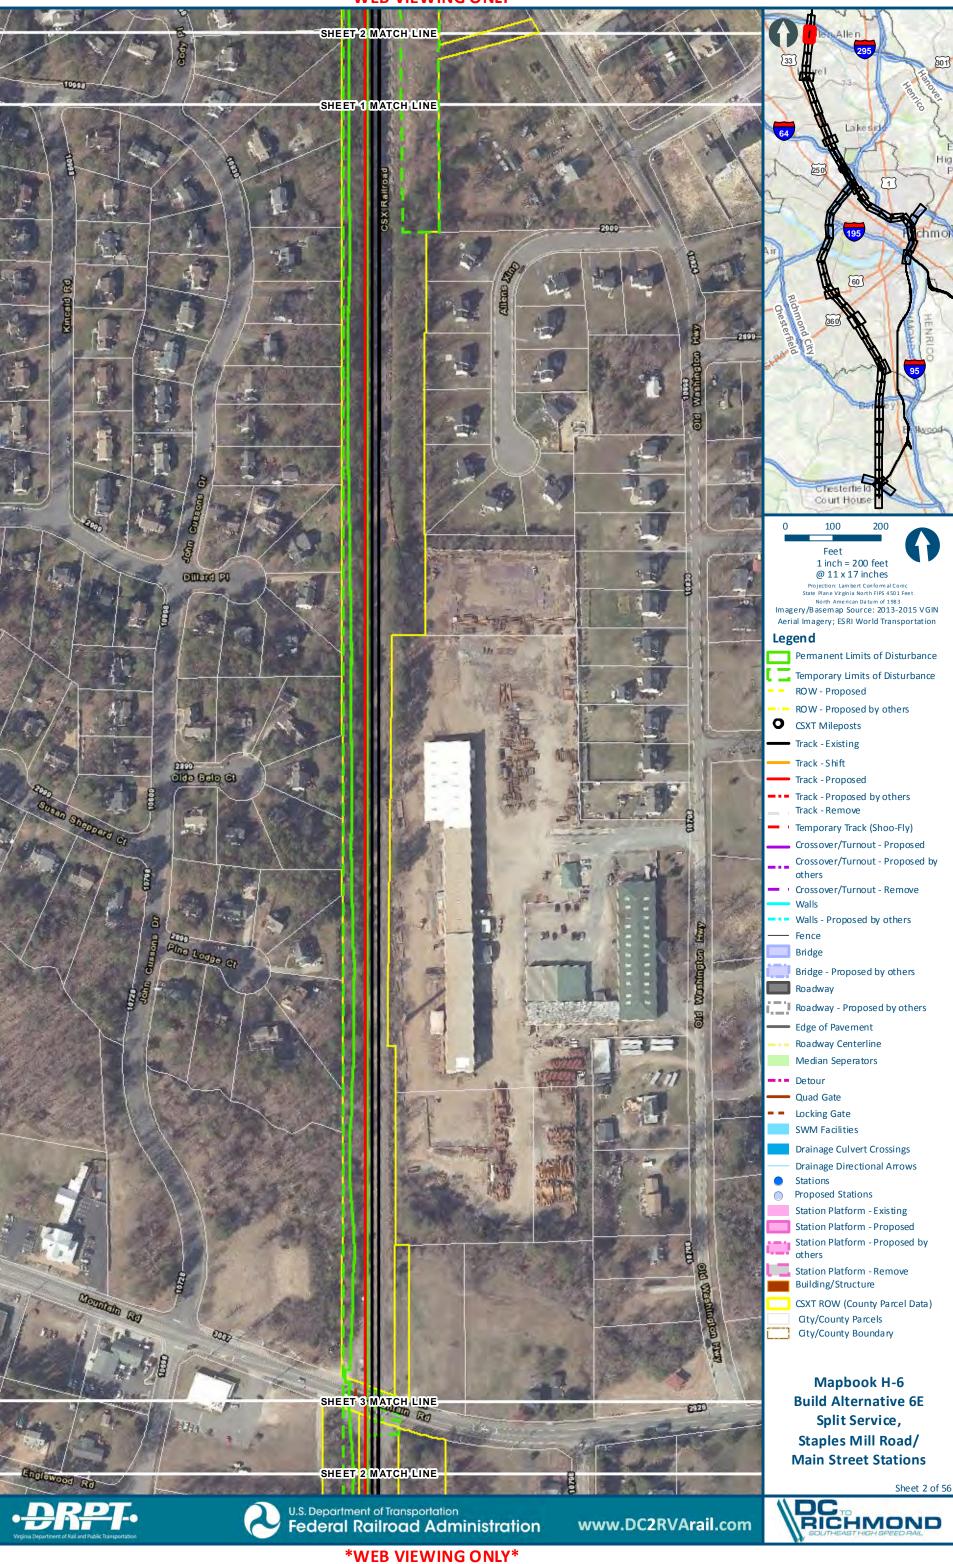

# Mapbook H-6 Build Alternative 6E Split Service, Staples Mill Road/Main Street Stations, Index Sheet 1 of 2





# Mapbook H-6 Build Alternative 6E Split Service, Staples Mill Road/Main Street Stations, Index Sheet 2 of 2







H-307

301

chmo





























H-321



























**\*WEB VIEWING ONLY\*** 

Sheet 27 of 56





:main\gis\_data\GIS\Projects\011545\_VADeptofRails-PublicTransportation\0239056\_RAPS-4AltDev-Conc

























dts main\gis\_data\GIS\Projects\011545\_VA.DeptofRails-PublicT ransportation\0239056\_RAPS-4AltDev-Cor







































tts main\gis\_data\G|S\Projects\0.11545\_VA.DeptofRails-PublicT ransportation\0239056\_RAPS-4AltDev-C