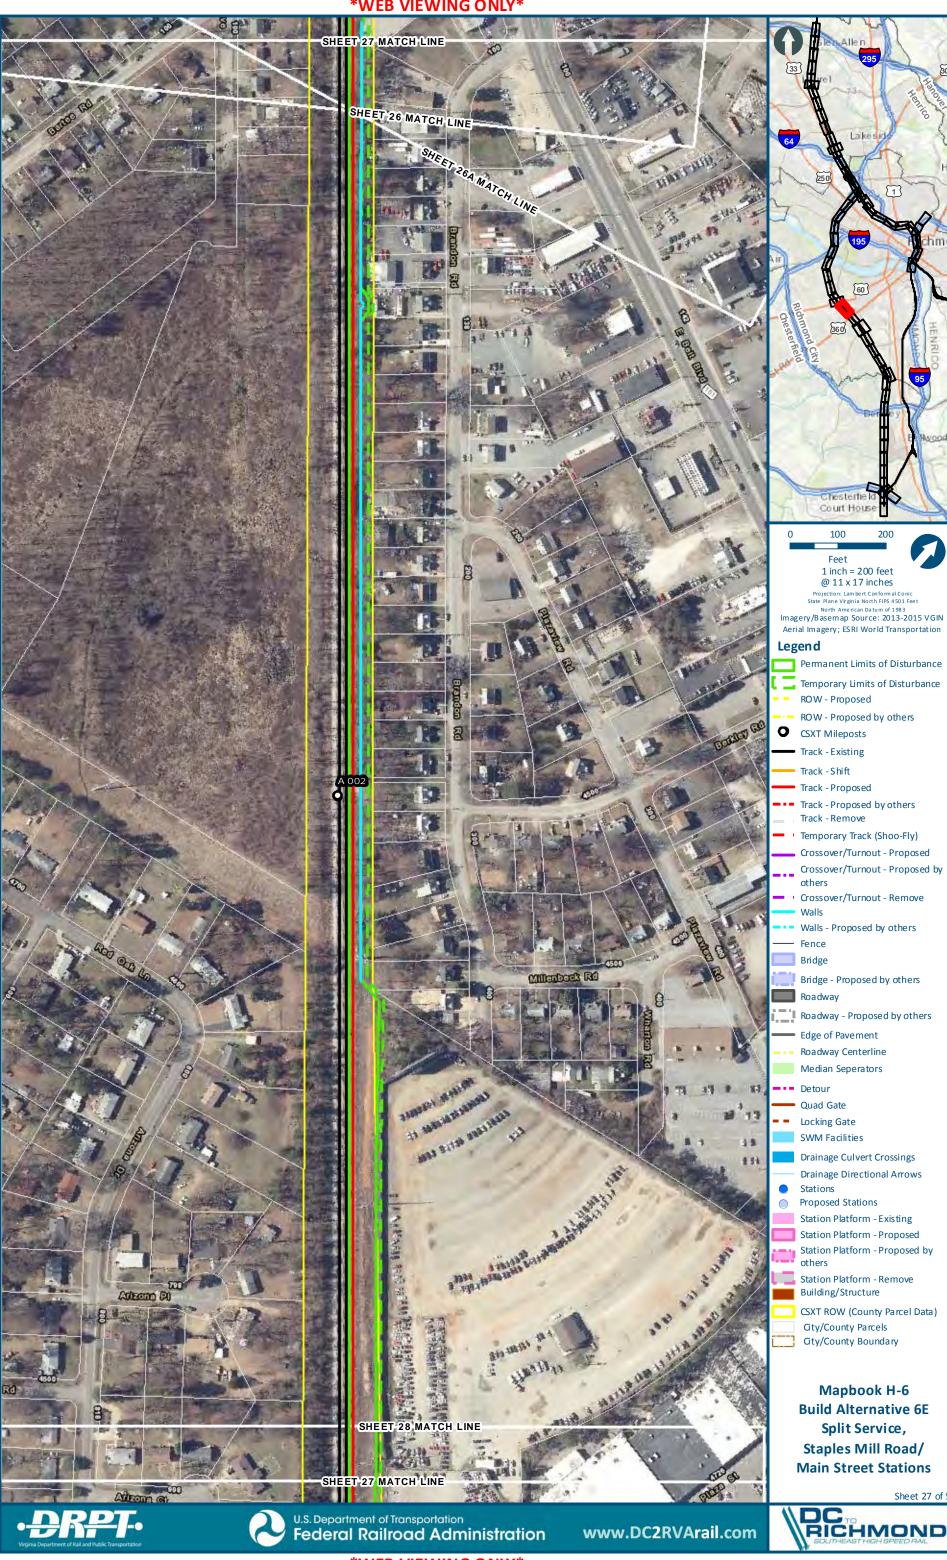

# Mapbook H-6 Build Alternative 6E Split Service, Staples Mill Road/Main Street Stations, Index Sheet 2 of 2

H-307

301

chmo

H-321

**\*WEB VIEWING ONLY\*** 

Sheet 27 of 56

:main\gis\_data\GIS\Projects\011545\_VADeptofRails-PublicTransportation\0239056\_RAPS-4AltDev-Conc