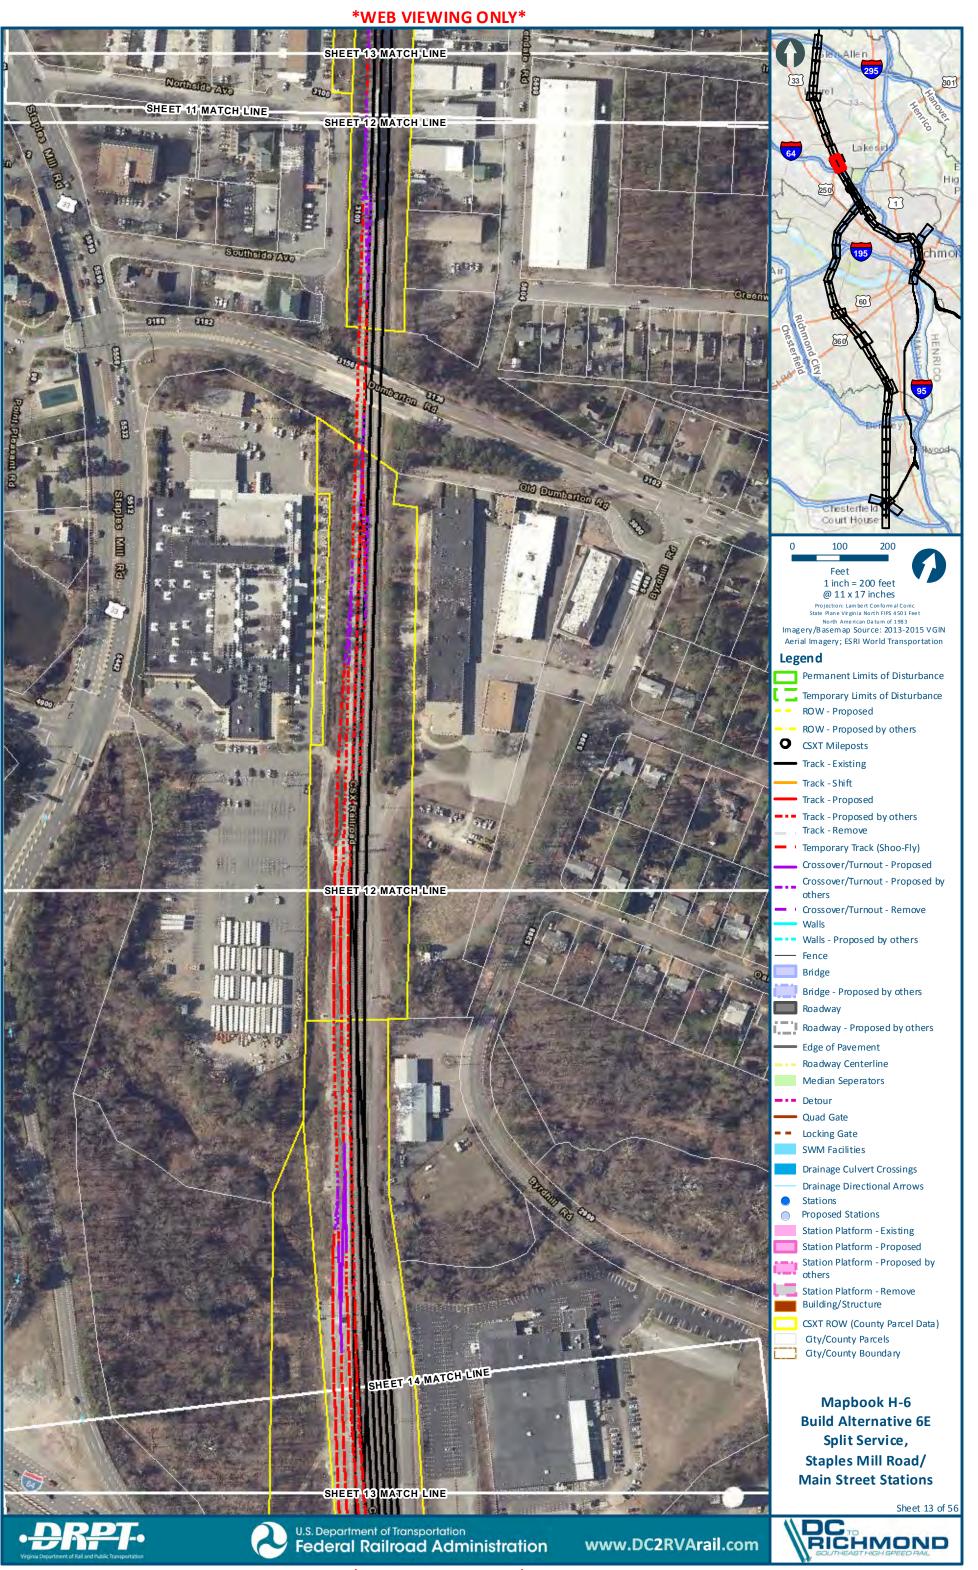

# Mapbook H-6 Build Alternative 6E Split Service, Staples Mill Road/Main Street Stations, Index Sheet 1 of 2





# Mapbook H-6 Build Alternative 6E Split Service, Staples Mill Road/Main Street Stations, Index Sheet 2 of 2







H-307

301

chmo





























H-321



























**\*WEB VIEWING ONLY\*** 

Sheet 27 of 56





:main\gis\_data\GIS\Projects\011545\_VADeptofRails-PublicTransportation\0239056\_RAPS-4AltDev-Conc

























dts main\gis\_data\GIS\Projects\011545\_VA.DeptofRails-PublicT ransportation\0239056\_RAPS-4AltDev-Cor







































tts main\gis\_data\G|S\Projects\0.11545\_VA.DeptofRails-PublicT ransportation\0239056\_RAPS-4AltDev-C