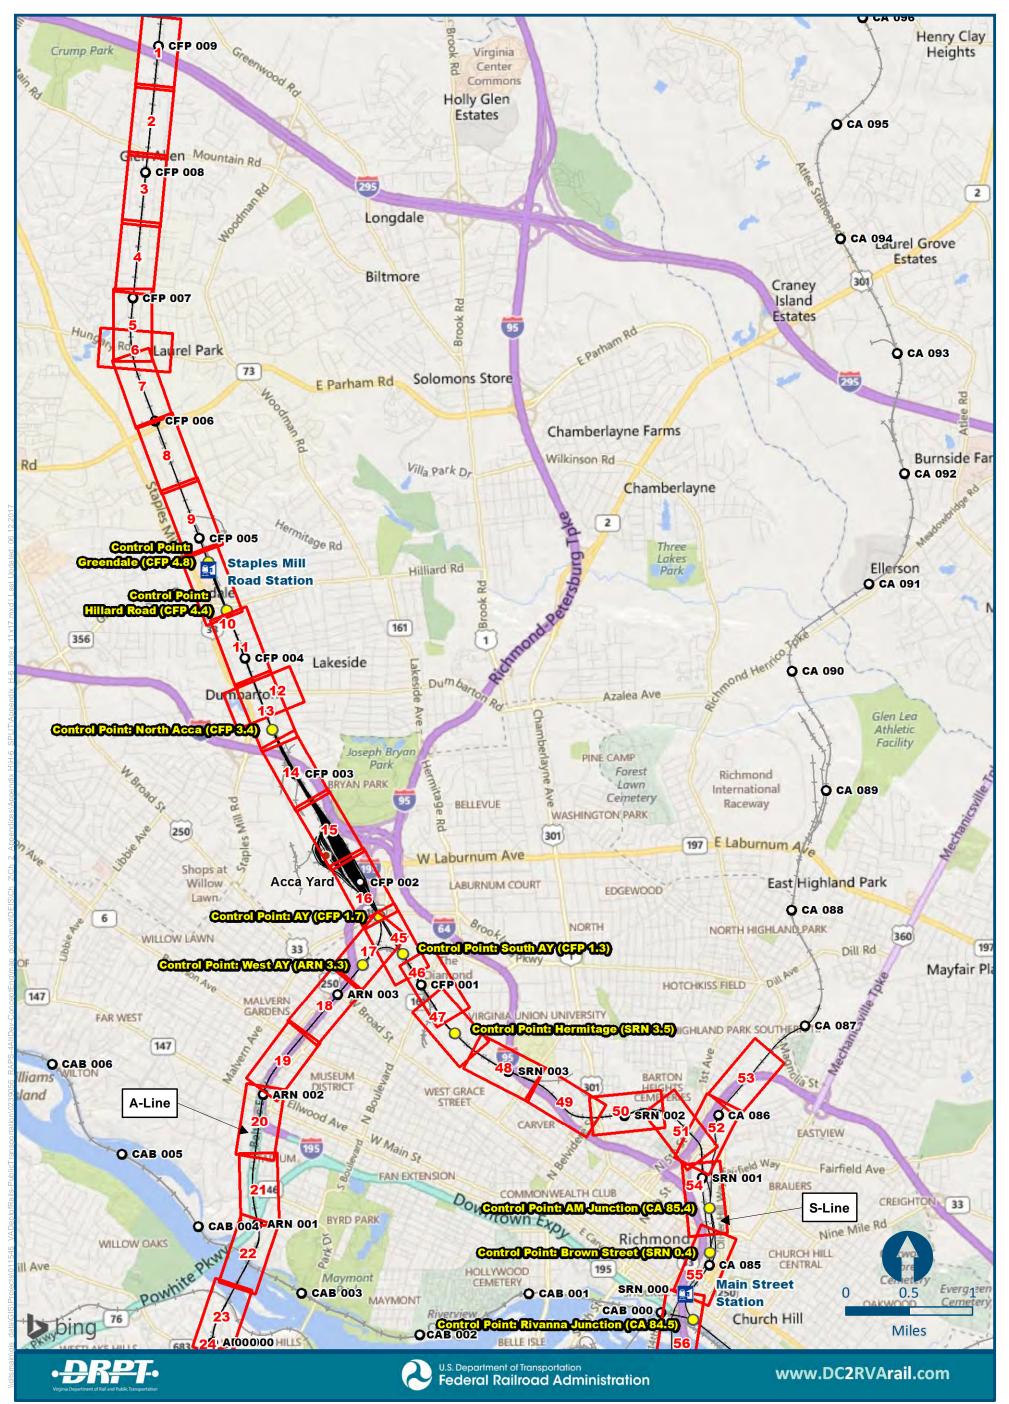

# Mapbook H-6 Build Alternative 6E Split Service, Staples Mill Road/Main Street Stations, Index Sheet 1 of 2