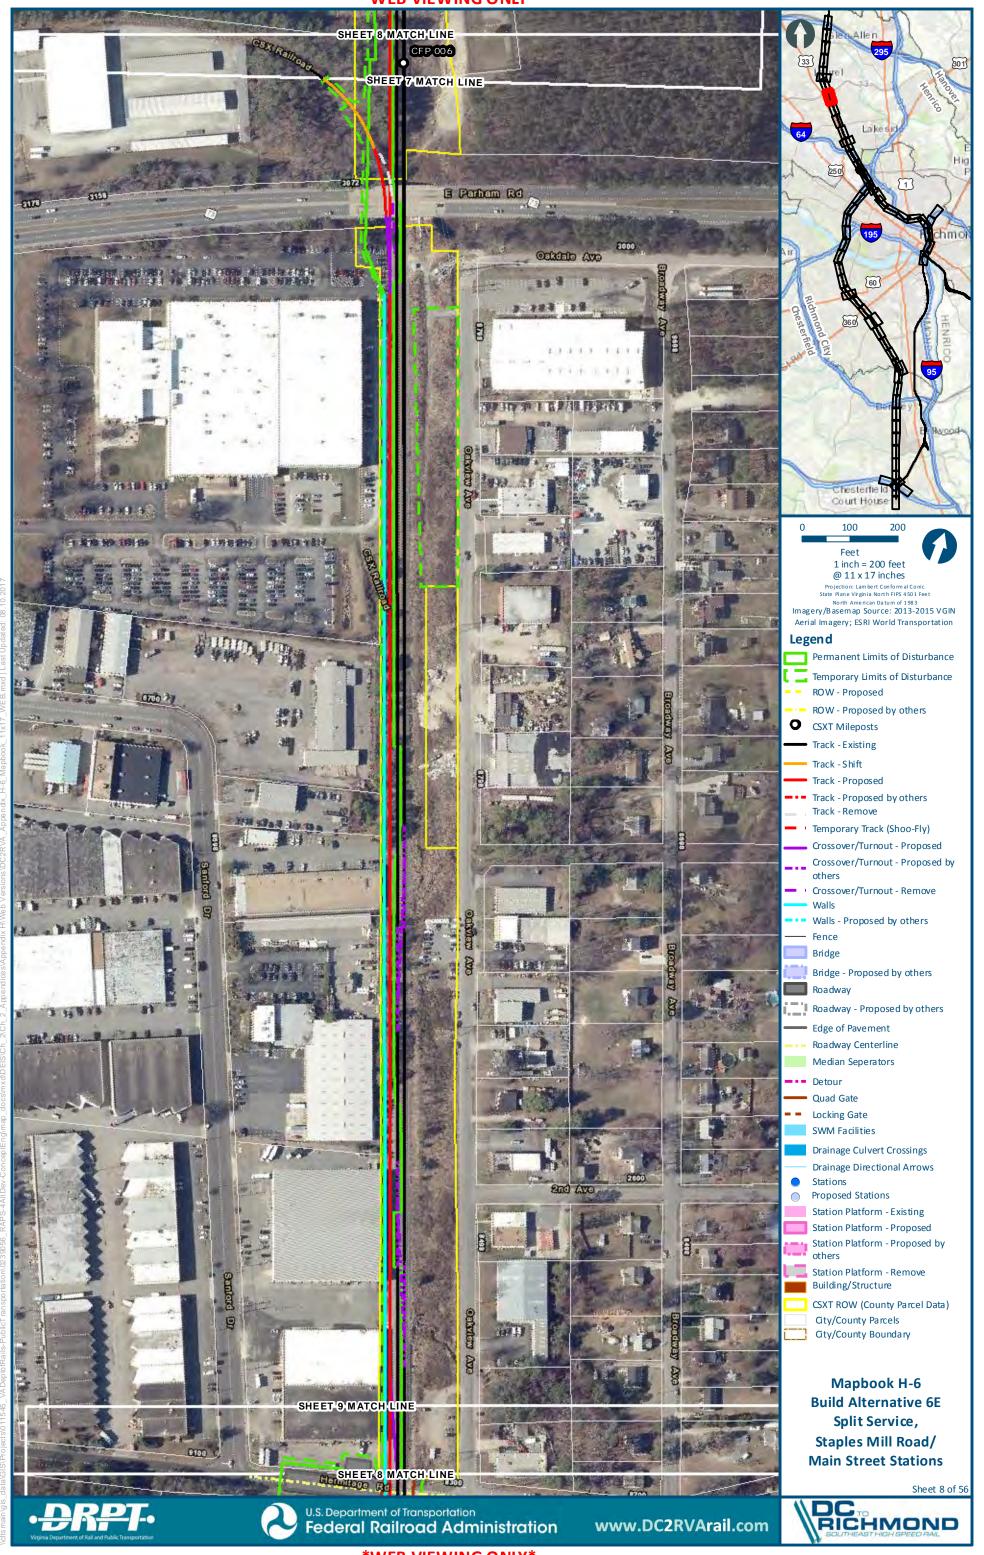

# Mapbook H-6 Build Alternative 6E Split Service, Staples Mill Road/Main Street Stations, Index Sheet 1 of 2





# Mapbook H-6 Build Alternative 6E Split Service, Staples Mill Road/Main Street Stations, Index Sheet 2 of 2







H-307

301

chmo





























H-321



























**\*WEB VIEWING ONLY\*** 

Sheet 27 of 56





:main\gis\_data\GIS\Projects\011545\_VADeptofRails-PublicTransportation\0239056\_RAPS-4AltDev-Conc

























dts main\gis\_data\GIS\Projects\011545\_VA.DeptofRails-PublicT ransportation\0239056\_RAPS-4AltDev-Cor







































tts main\gis\_data\G|S\Projects\0.11545\_VA.DeptofRails-PublicT ransportation\0239056\_RAPS-4AltDev-C