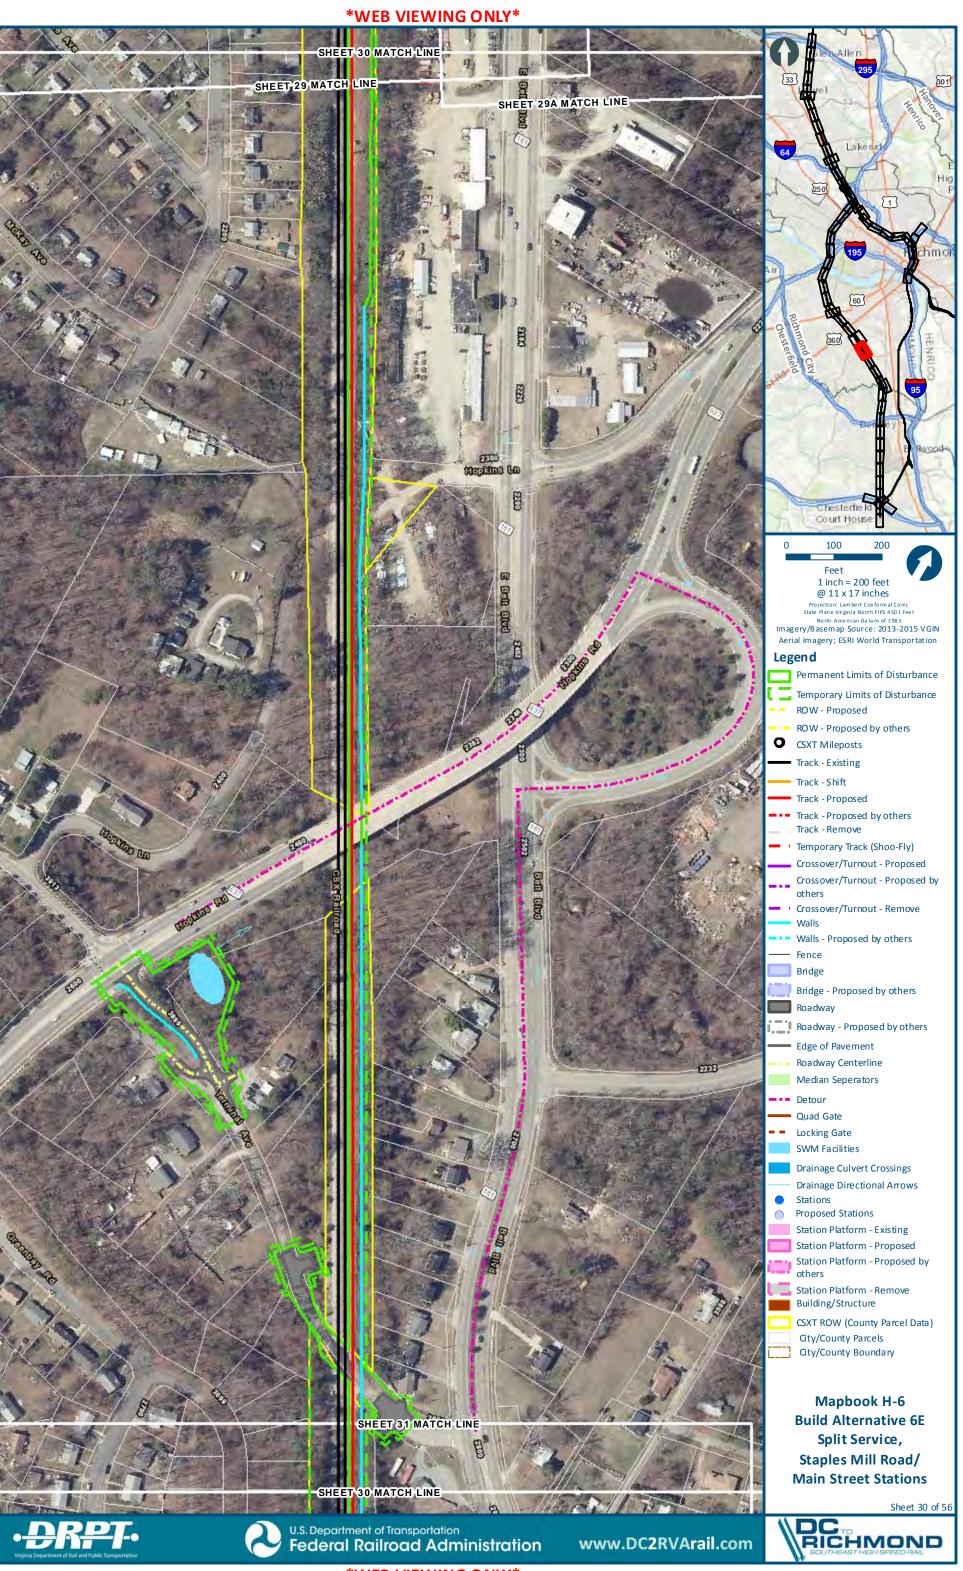

# Mapbook H-6 Build Alternative 6E Split Service, Staples Mill Road/Main Street Stations, Index Sheet 1 of 2





# Mapbook H-6 Build Alternative 6E Split Service, Staples Mill Road/Main Street Stations, Index Sheet 2 of 2







H-307

301

chmo





























H-321



























**\*WEB VIEWING ONLY\*** 

Sheet 27 of 56





:main\gis\_data\GIS\Projects\011545\_VADeptofRails-PublicTransportation\0239056\_RAPS-4AltDev-Conc

























dts main\gis\_data\GIS\Projects\011545\_VA.DeptofRails-PublicT ransportation\0239056\_RAPS-4AltDev-Cor







































tts main\gis\_data\G|S\Projects\0.11545\_VA.DeptofRails-PublicT ransportation\0239056\_RAPS-4AltDev-C