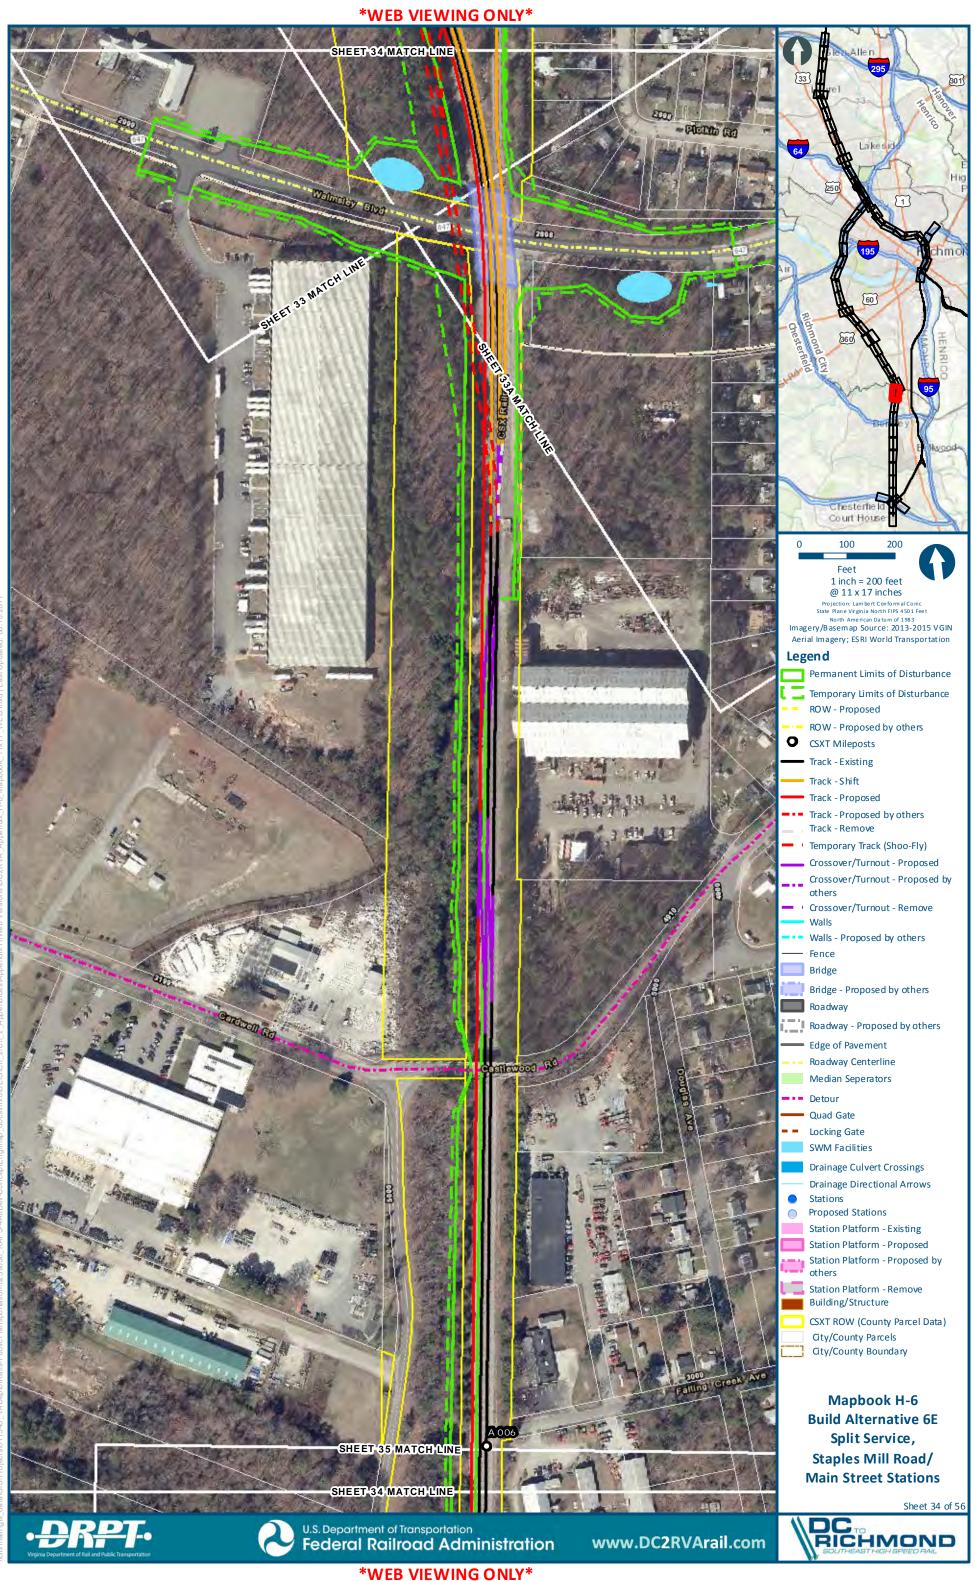

# Mapbook H-6 Build Alternative 6E Split Service, Staples Mill Road/Main Street Stations, Index Sheet 1 of 2





# Mapbook H-6 Build Alternative 6E Split Service, Staples Mill Road/Main Street Stations, Index Sheet 2 of 2







H-307

301

chmo





























H-321



























**\*WEB VIEWING ONLY\*** 

Sheet 27 of 56





:main\gis\_data\GIS\Projects\011545\_VADeptofRails-PublicTransportation\0239056\_RAPS-4AltDev-Conc

























dts main\gis\_data\GIS\Projects\011545\_VA.DeptofRails-PublicT ransportation\0239056\_RAPS-4AltDev-Cor







































tts main\gis\_data\G|S\Projects\0.11545\_VA.DeptofRails-PublicT ransportation\0239056\_RAPS-4AltDev-C