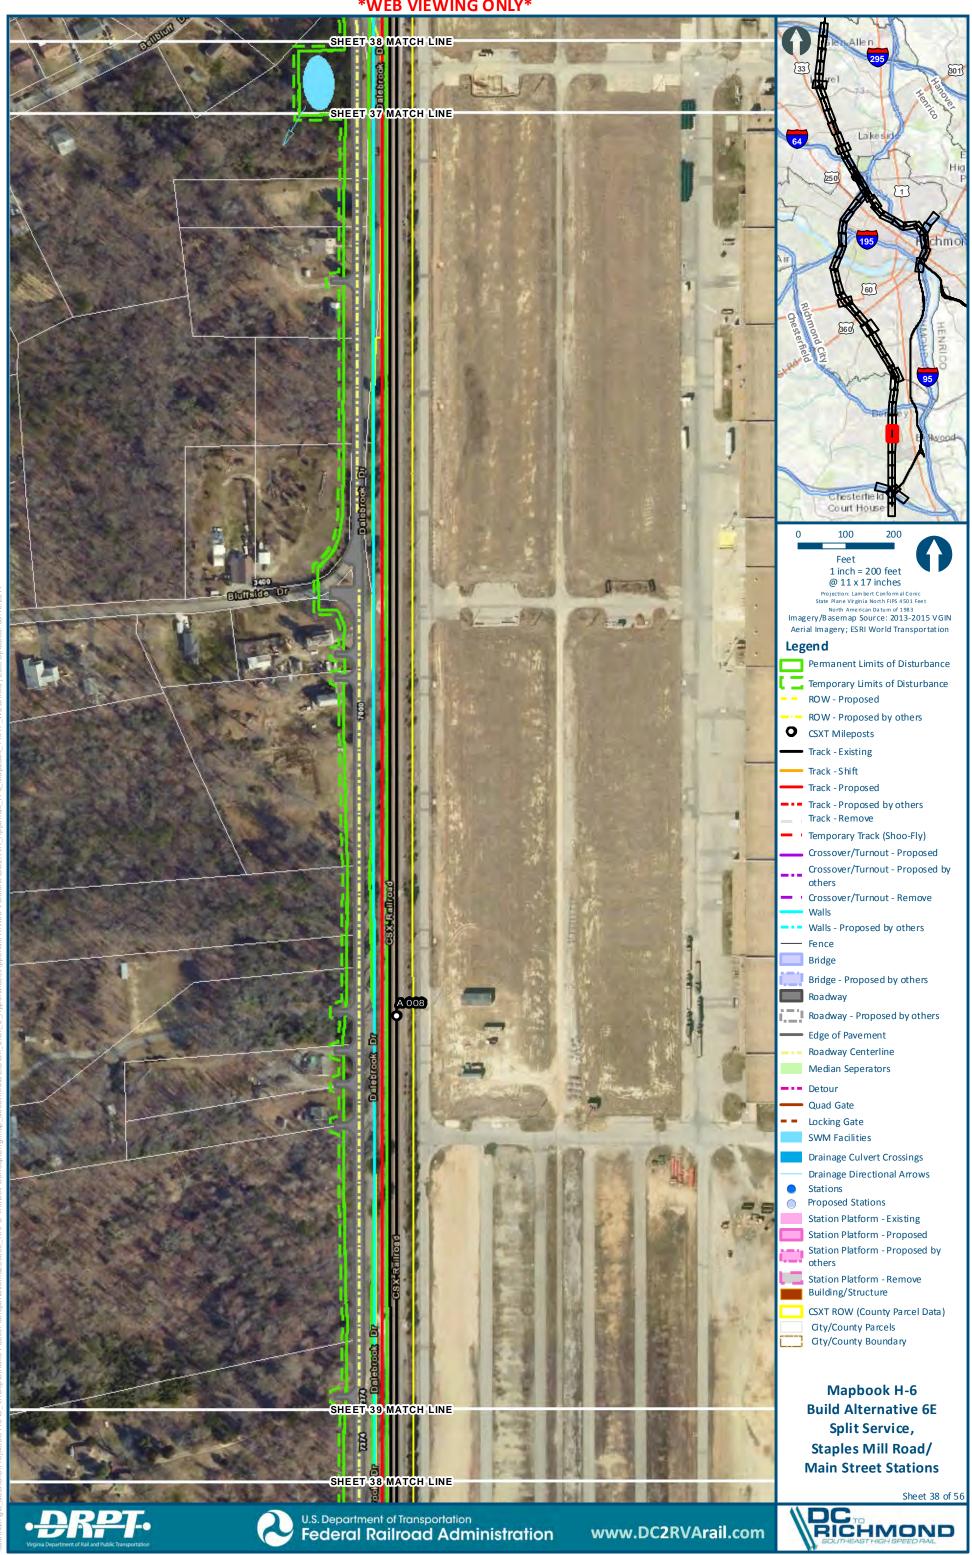

# Mapbook H-6 Build Alternative 6E Split Service, Staples Mill Road/Main Street Stations, Index Sheet 1 of 2

# Mapbook H-6 Build Alternative 6E Split Service, Staples Mill Road/Main Street Stations, Index Sheet 2 of 2

H-307

301

chmo

H-321

**\*WEB VIEWING ONLY\*** 

Sheet 27 of 56

:main\gis\_data\GIS\Projects\011545\_VADeptofRails-PublicTransportation\0239056\_RAPS-4AltDev-Conc