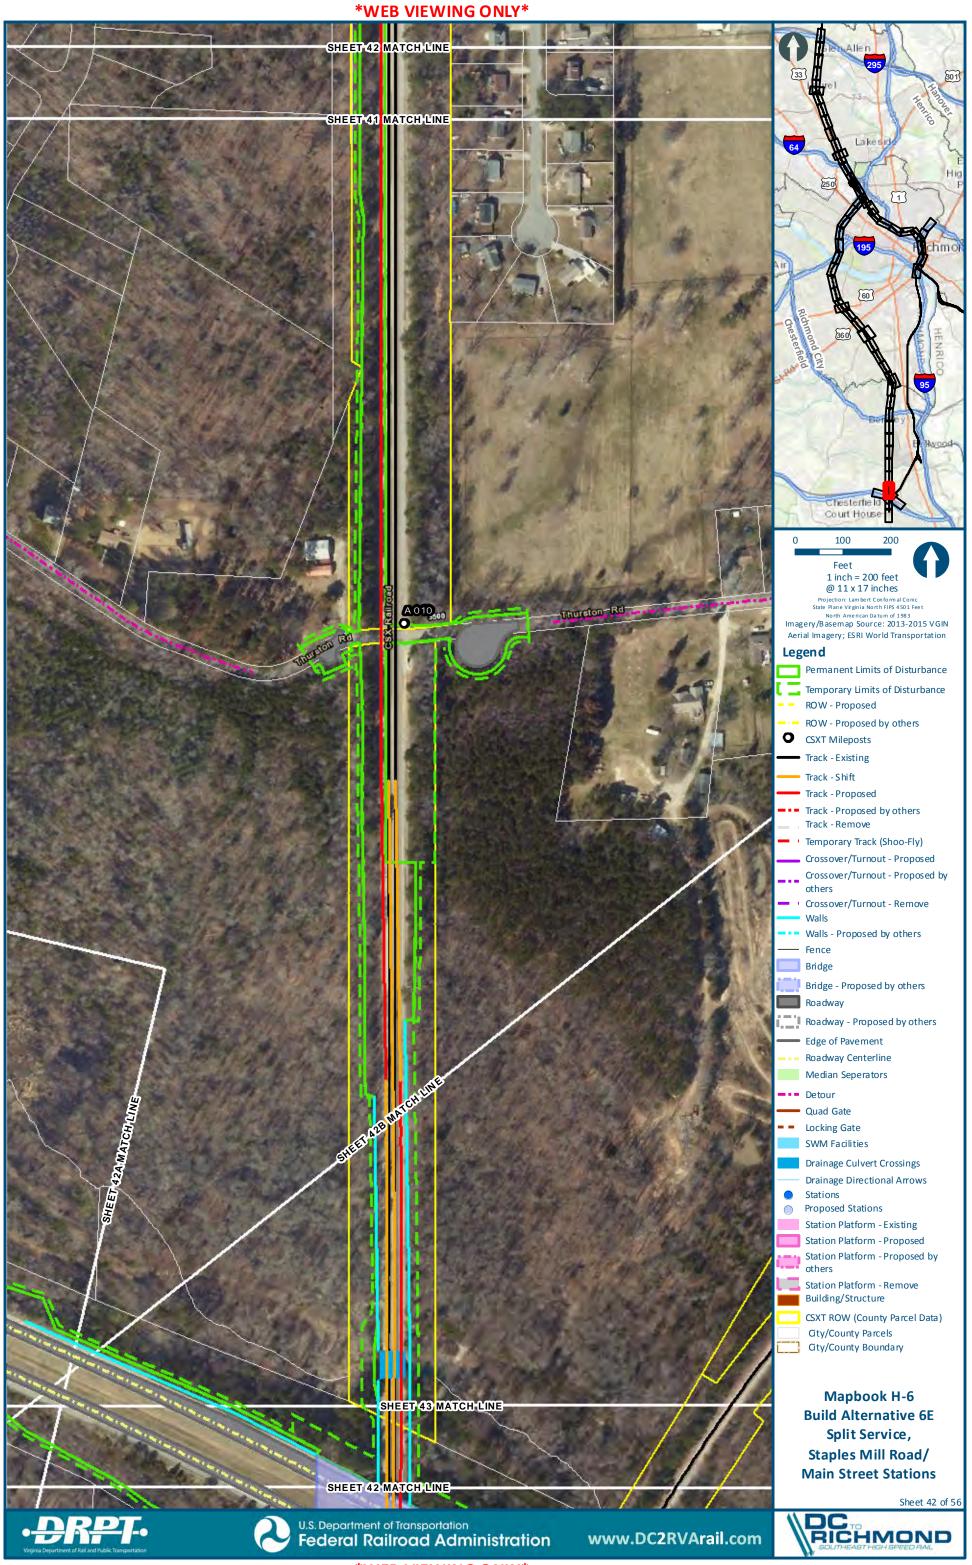

# Mapbook H-6 Build Alternative 6E Split Service, Staples Mill Road/Main Street Stations, Index Sheet 1 of 2

# Mapbook H-6 Build Alternative 6E Split Service, Staples Mill Road/Main Street Stations, Index Sheet 2 of 2

H-307

301

chmo

H-321

**\*WEB VIEWING ONLY\*** 

Sheet 27 of 56

:main\gis\_data\GIS\Projects\011545\_VADeptofRails-PublicTransportation\0239056\_RAPS-4AltDev-Conc