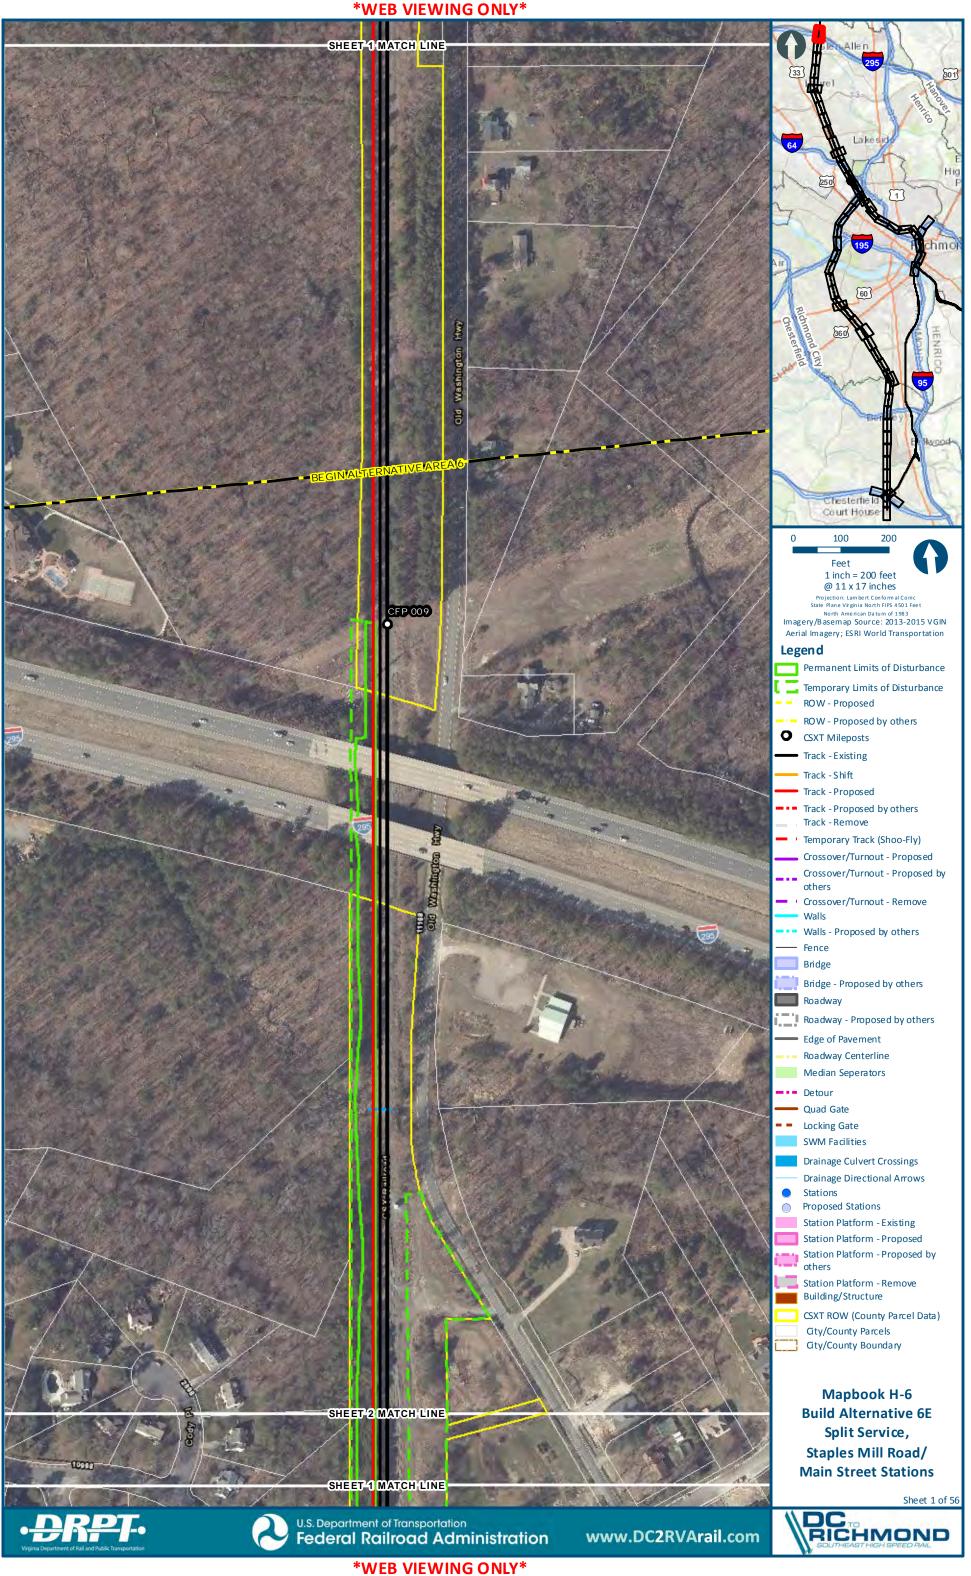

# Mapbook H-6 Build Alternative 6E Split Service, Staples Mill Road/Main Street Stations, Index Sheet 2 of 2

H-307

301

chmo

H-321

**\*WEB VIEWING ONLY\*** 

Sheet 27 of 56

:main\gis\_data\GIS\Projects\011545\_VADeptofRails-PublicTransportation\0239056\_RAPS-4AltDev-Conc