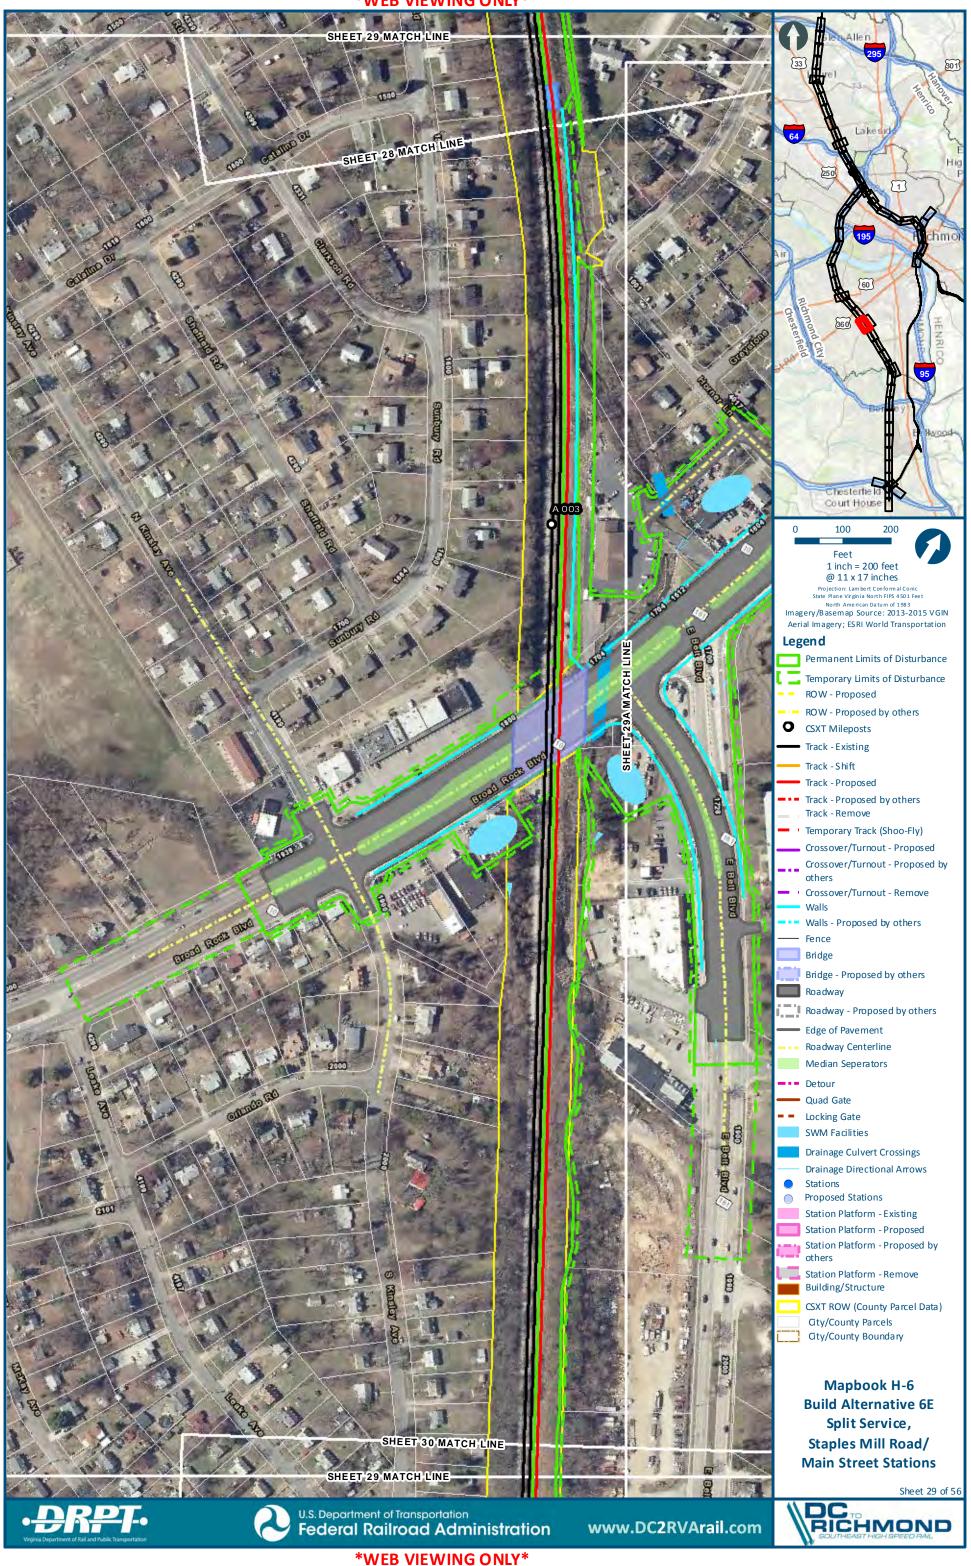

# Mapbook H-6 Build Alternative 6E Split Service, Staples Mill Road/Main Street Stations, Index Sheet 1 of 2





# Mapbook H-6 Build Alternative 6E Split Service, Staples Mill Road/Main Street Stations, Index Sheet 2 of 2







H-307

301

chmo





























H-321



























**\*WEB VIEWING ONLY\*** 

Sheet 27 of 56





:main\gis\_data\GIS\Projects\011545\_VADeptofRails-PublicTransportation\0239056\_RAPS-4AltDev-Conc

























dts main\gis\_data\GIS\Projects\011545\_VA.DeptofRails-PublicT ransportation\0239056\_RAPS-4AltDev-Cor







































tts main\gis\_data\G|S\Projects\0.11545\_VA.DeptofRails-PublicT ransportation\0239056\_RAPS-4AltDev-C