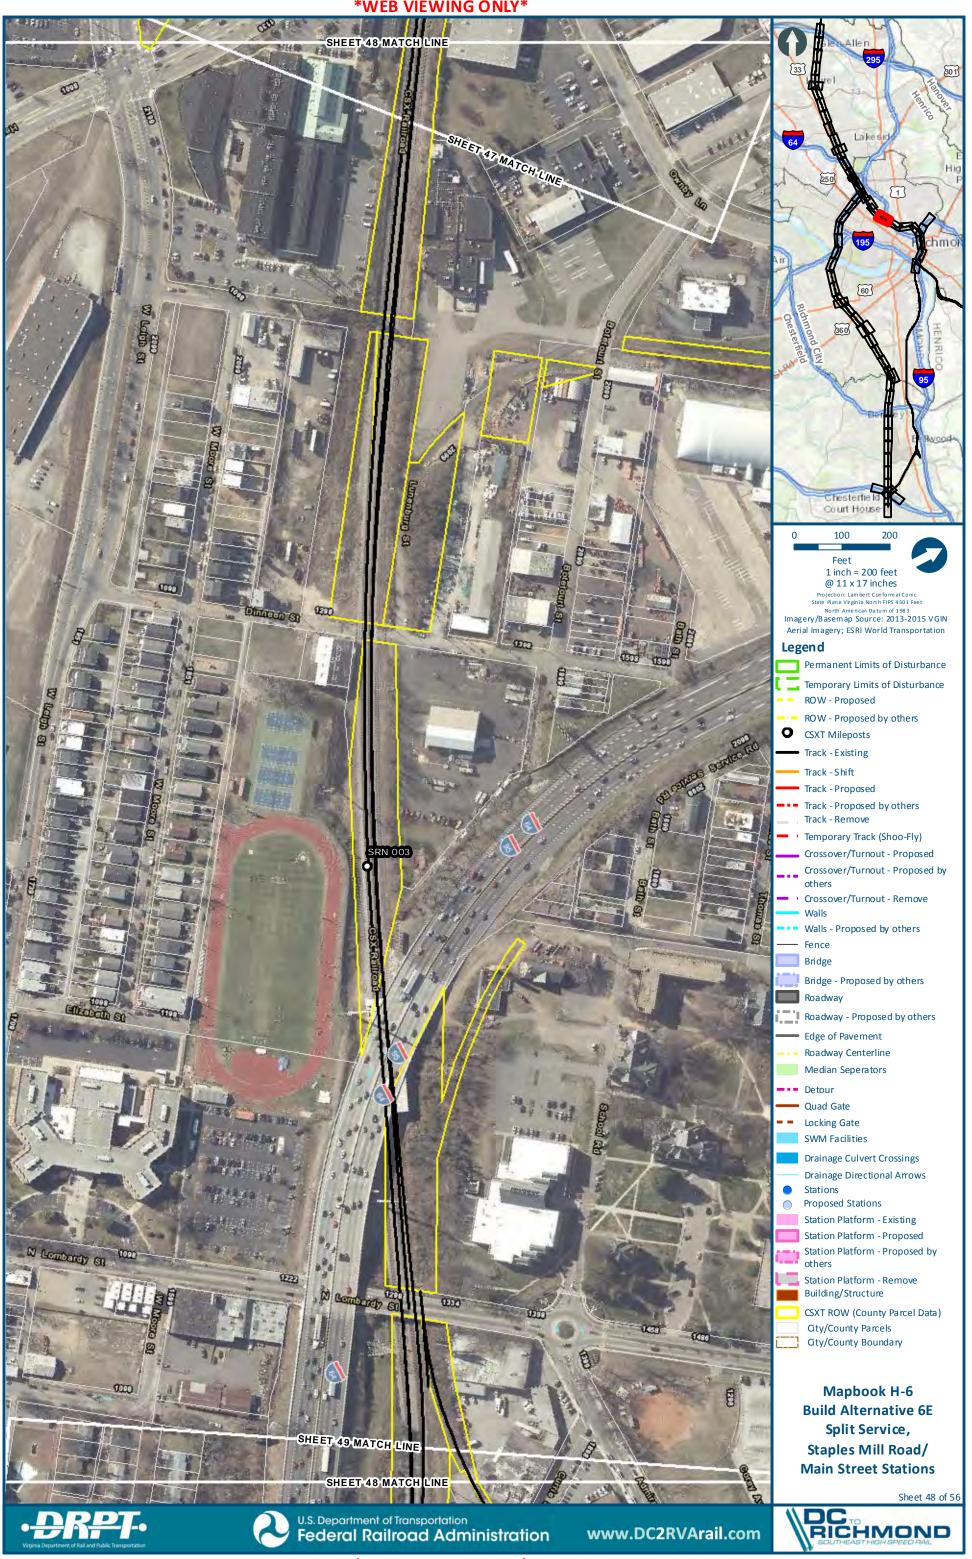

# Mapbook H-6 Build Alternative 6E Split Service, Staples Mill Road/Main Street Stations, Index Sheet 1 of 2

# Mapbook H-6 Build Alternative 6E Split Service, Staples Mill Road/Main Street Stations, Index Sheet 2 of 2

H-307

301

chmo

H-321

**\*WEB VIEWING ONLY\*** 

Sheet 27 of 56

:main\gis\_data\GIS\Projects\011545\_VADeptofRails-PublicTransportation\0239056\_RAPS-4AltDev-Conc