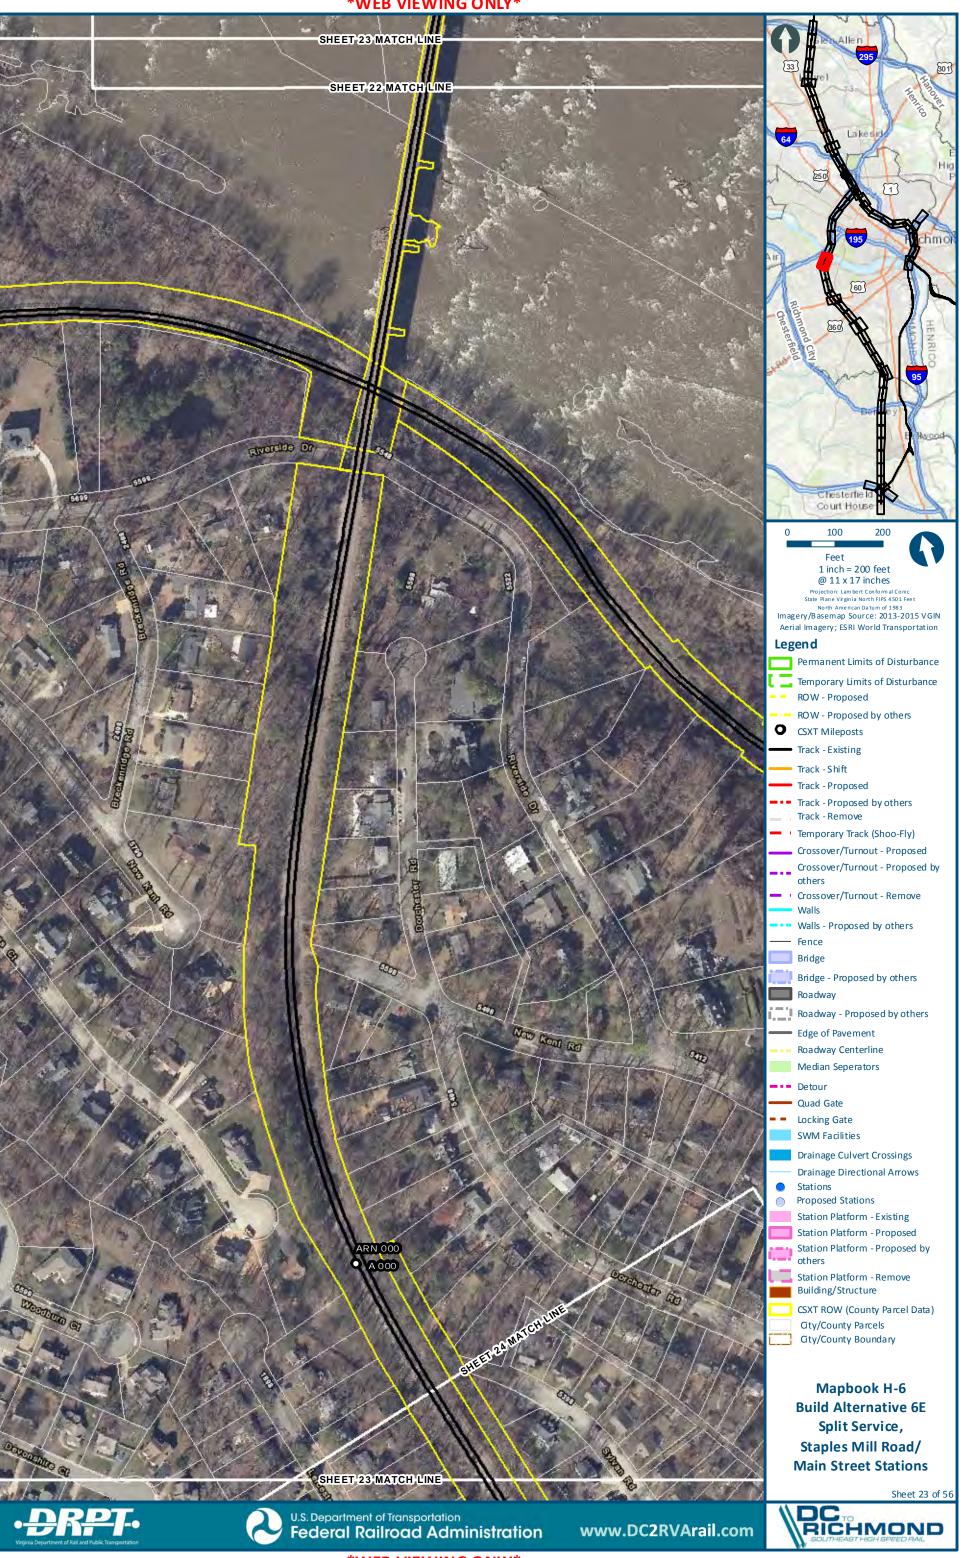

# Mapbook H-6 Build Alternative 6E Split Service, Staples Mill Road/Main Street Stations, Index Sheet 1 of 2

# Mapbook H-6 Build Alternative 6E Split Service, Staples Mill Road/Main Street Stations, Index Sheet 2 of 2

H-307

301

chmo

H-321

**\*WEB VIEWING ONLY\*** 

Sheet 27 of 56

:main\gis\_data\GIS\Projects\011545\_VADeptofRails-PublicTransportation\0239056\_RAPS-4AltDev-Conc