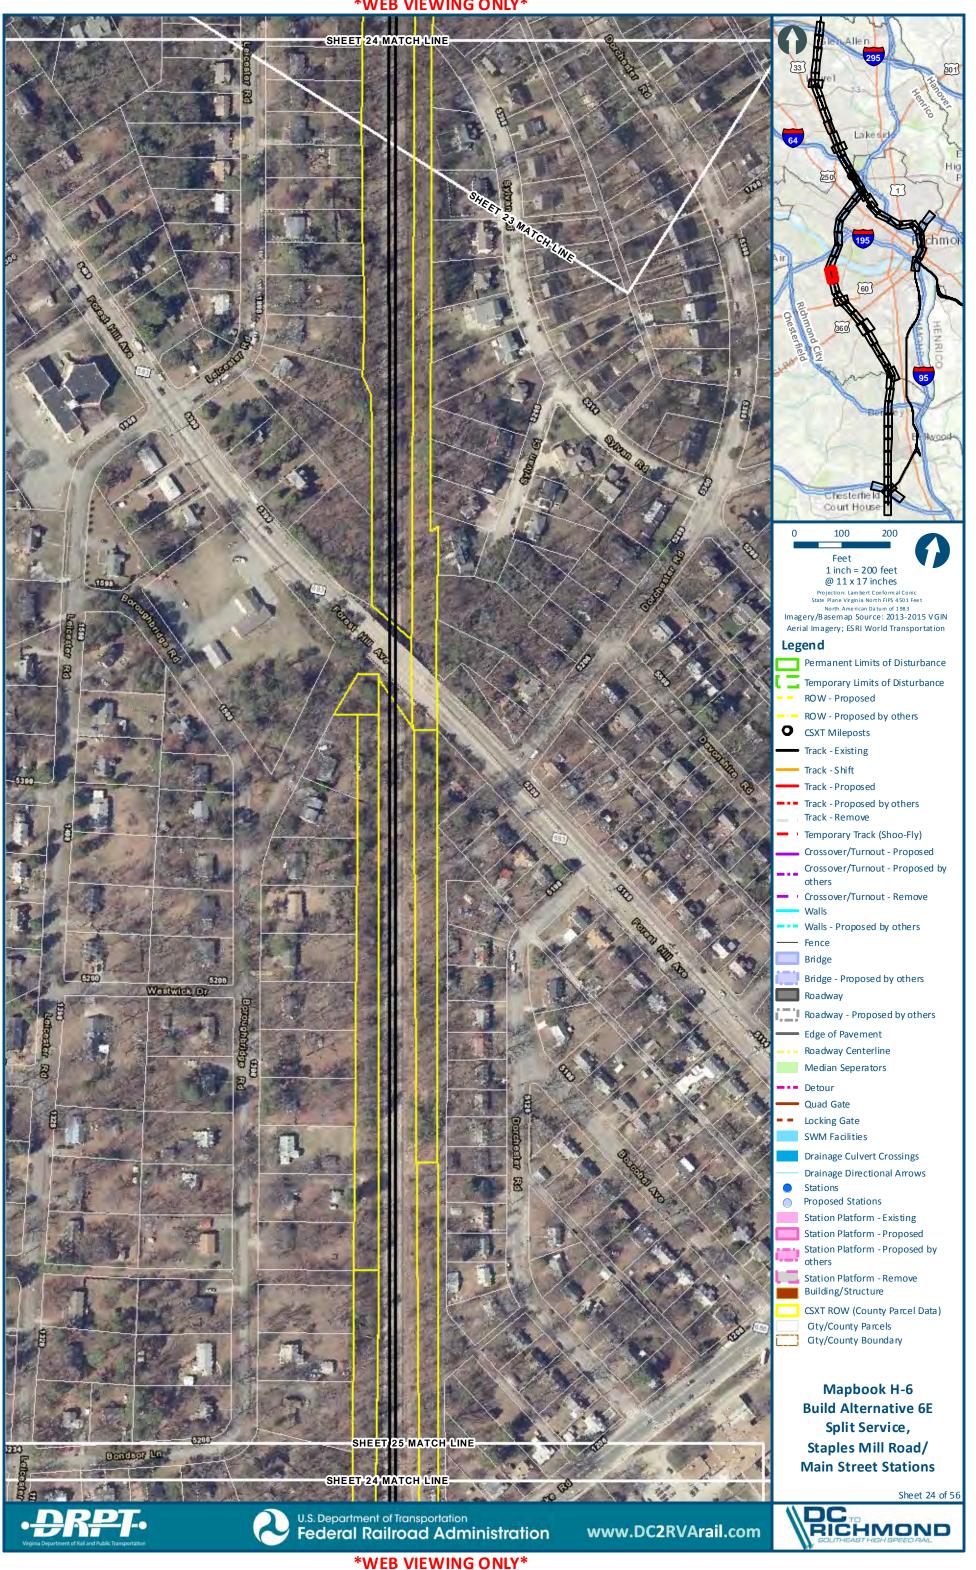

# Mapbook H-6 Build Alternative 6E Split Service, Staples Mill Road/Main Street Stations, Index Sheet 1 of 2

# Mapbook H-6 Build Alternative 6E Split Service, Staples Mill Road/Main Street Stations, Index Sheet 2 of 2

H-307

301

chmo

H-321

**\*WEB VIEWING ONLY\*** 

Sheet 27 of 56

:main\gis\_data\GIS\Projects\011545\_VADeptofRails-PublicTransportation\0239056\_RAPS-4AltDev-Conc