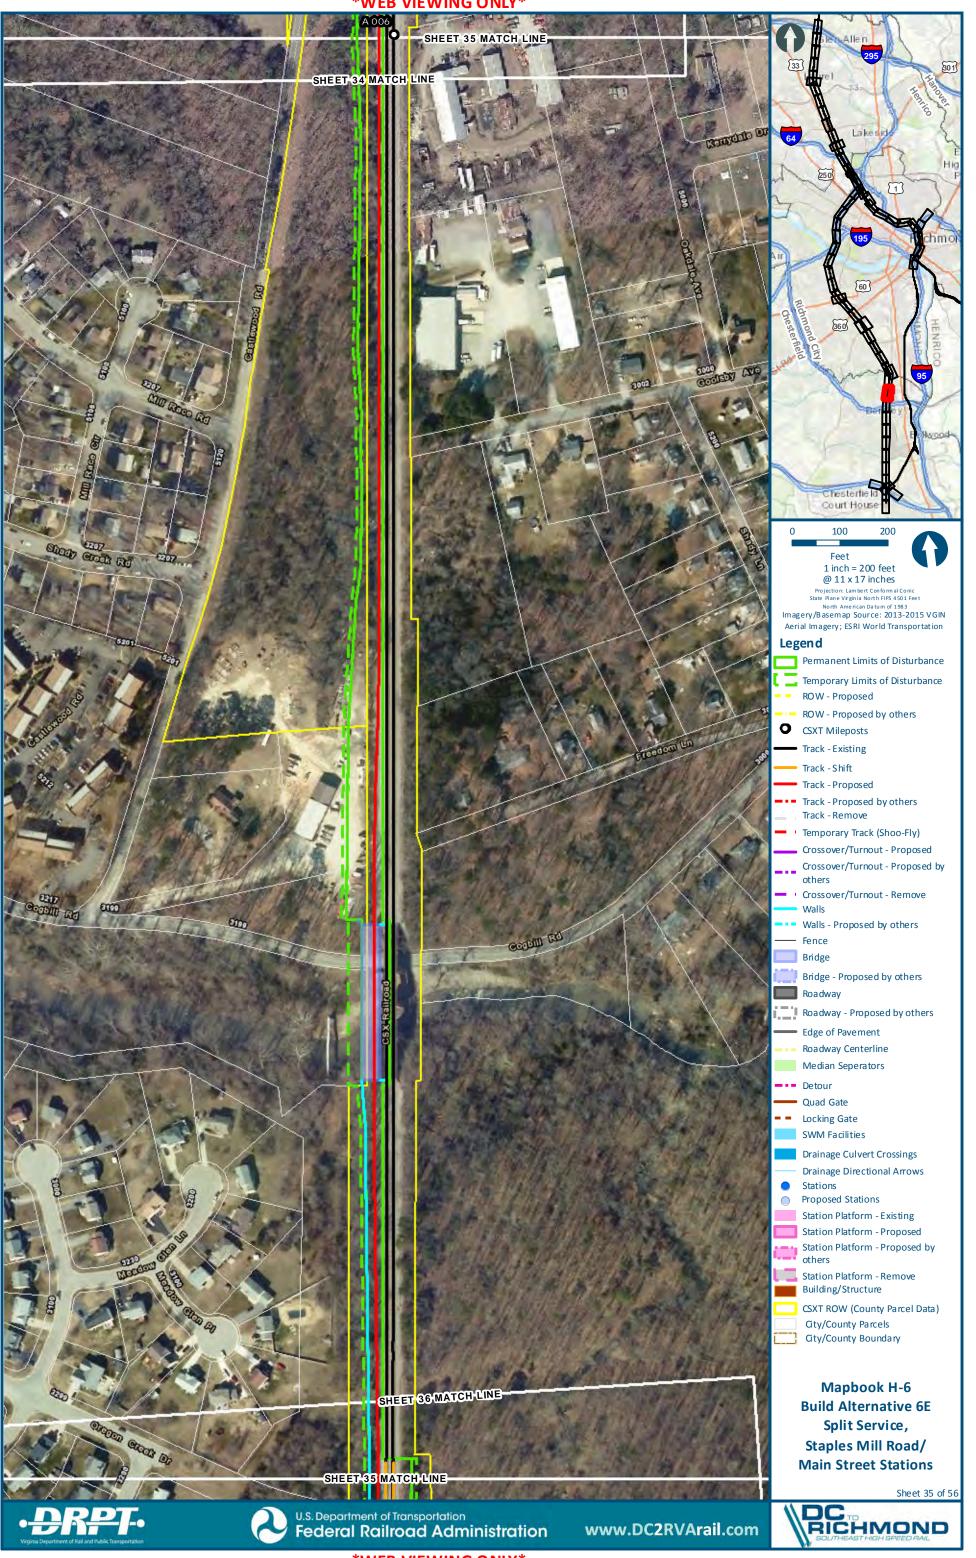

# Mapbook H-6 Build Alternative 6E Split Service, Staples Mill Road/Main Street Stations, Index Sheet 1 of 2





# Mapbook H-6 Build Alternative 6E Split Service, Staples Mill Road/Main Street Stations, Index Sheet 2 of 2







H-307

301

chmo





























H-321



























**\*WEB VIEWING ONLY\*** 

Sheet 27 of 56





:main\gis\_data\GIS\Projects\011545\_VADeptofRails-PublicTransportation\0239056\_RAPS-4AltDev-Conc

























dts main\gis\_data\GIS\Projects\011545\_VA.DeptofRails-PublicT ransportation\0239056\_RAPS-4AltDev-Cor







































tts main\gis\_data\G|S\Projects\0.11545\_VA.DeptofRails-PublicT ransportation\0239056\_RAPS-4AltDev-C