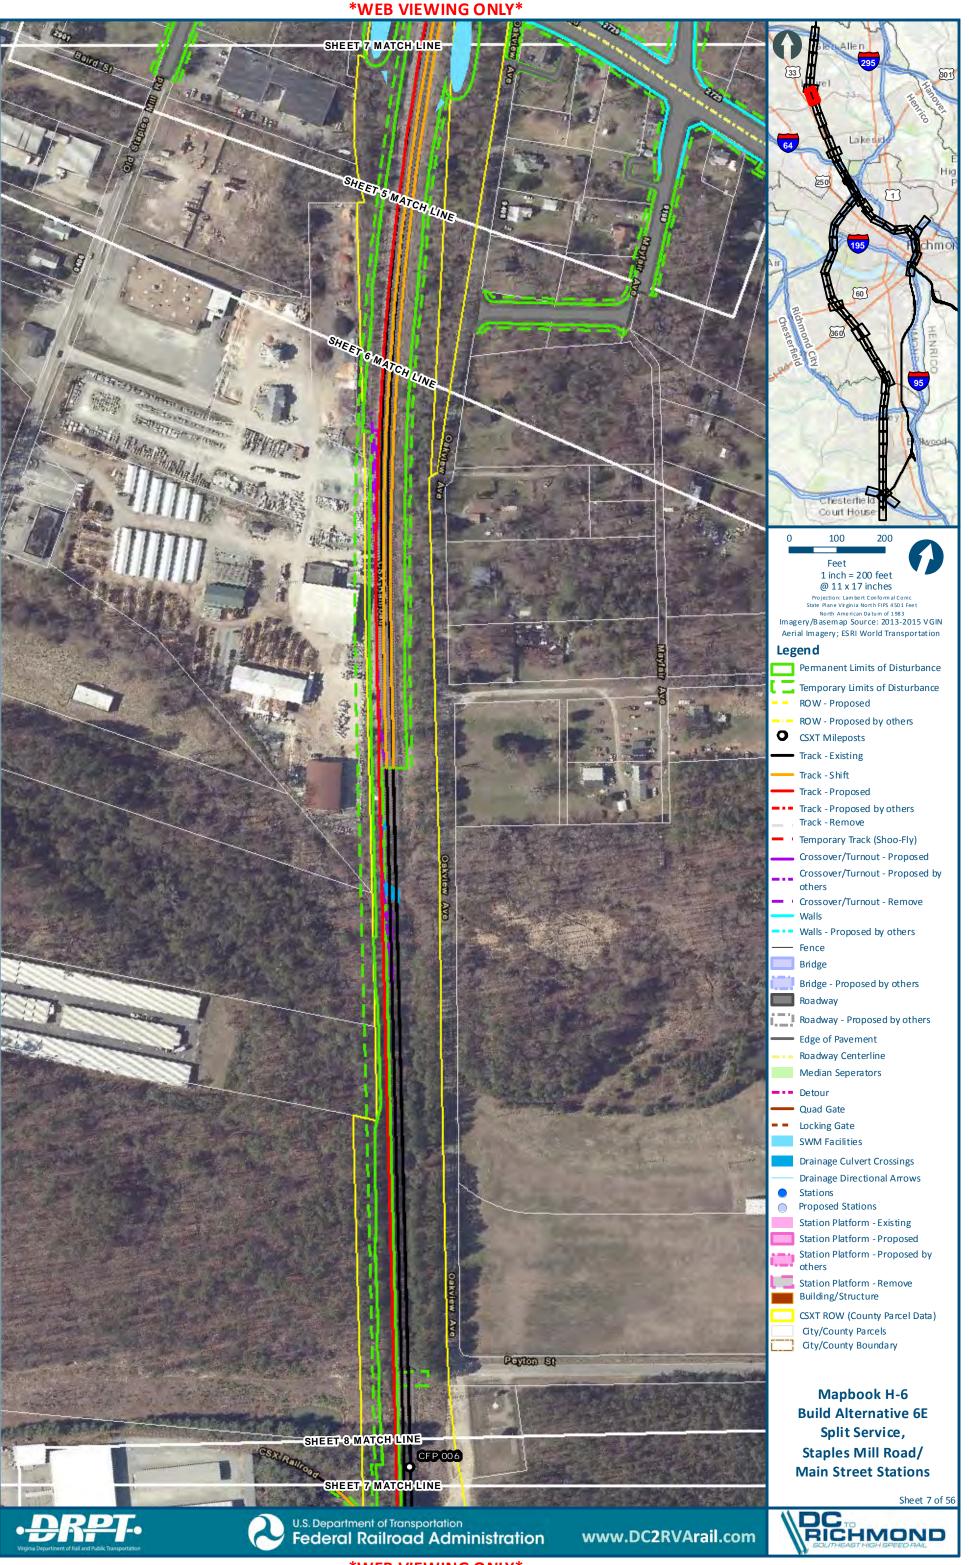

# Mapbook H-6 Build Alternative 6E Split Service, Staples Mill Road/Main Street Stations, Index Sheet 1 of 2





# Mapbook H-6 Build Alternative 6E Split Service, Staples Mill Road/Main Street Stations, Index Sheet 2 of 2







H-307

301

chmo





























H-321



























**\*WEB VIEWING ONLY\*** 

Sheet 27 of 56





:main\gis\_data\GIS\Projects\011545\_VADeptofRails-PublicTransportation\0239056\_RAPS-4AltDev-Conc

























dts main\gis\_data\GIS\Projects\011545\_VA.DeptofRails-PublicT ransportation\0239056\_RAPS-4AltDev-Cor







































tts main\gis\_data\G|S\Projects\0.11545\_VA.DeptofRails-PublicT ransportation\0239056\_RAPS-4AltDev-C