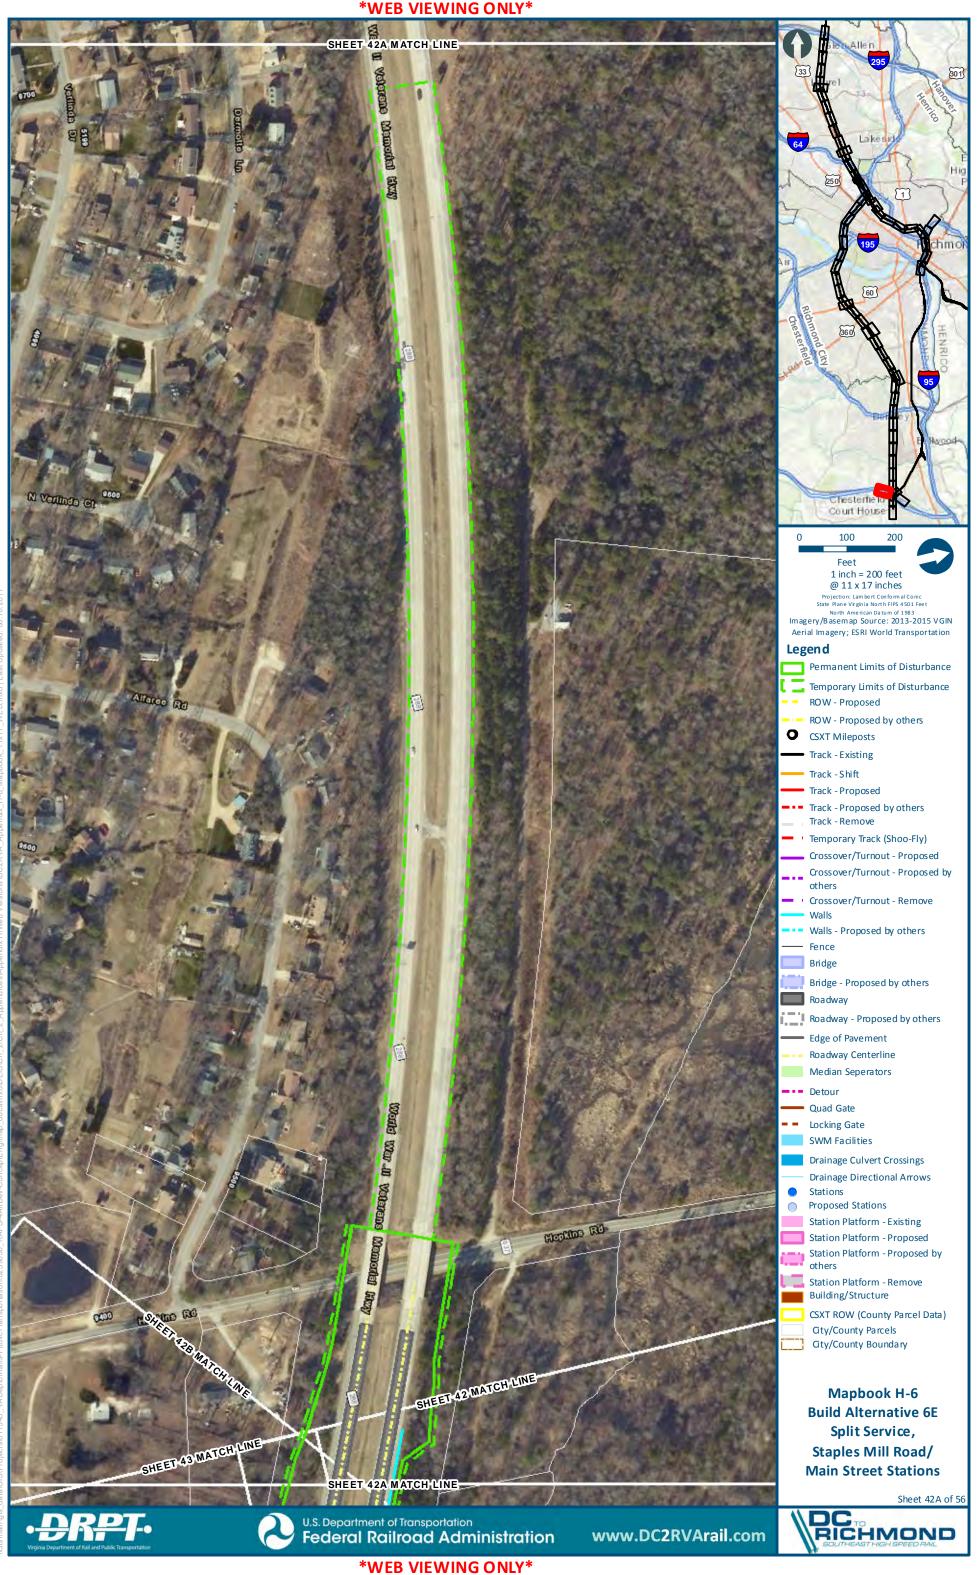

# Mapbook H-6 Build Alternative 6E Split Service, Staples Mill Road/Main Street Stations, Index Sheet 1 of 2

# Mapbook H-6 Build Alternative 6E Split Service, Staples Mill Road/Main Street Stations, Index Sheet 2 of 2

H-307

301

chmo

H-321

**\*WEB VIEWING ONLY\*** 

Sheet 27 of 56

:main\gis\_data\GIS\Projects\011545\_VADeptofRails-PublicTransportation\0239056\_RAPS-4AltDev-Conc