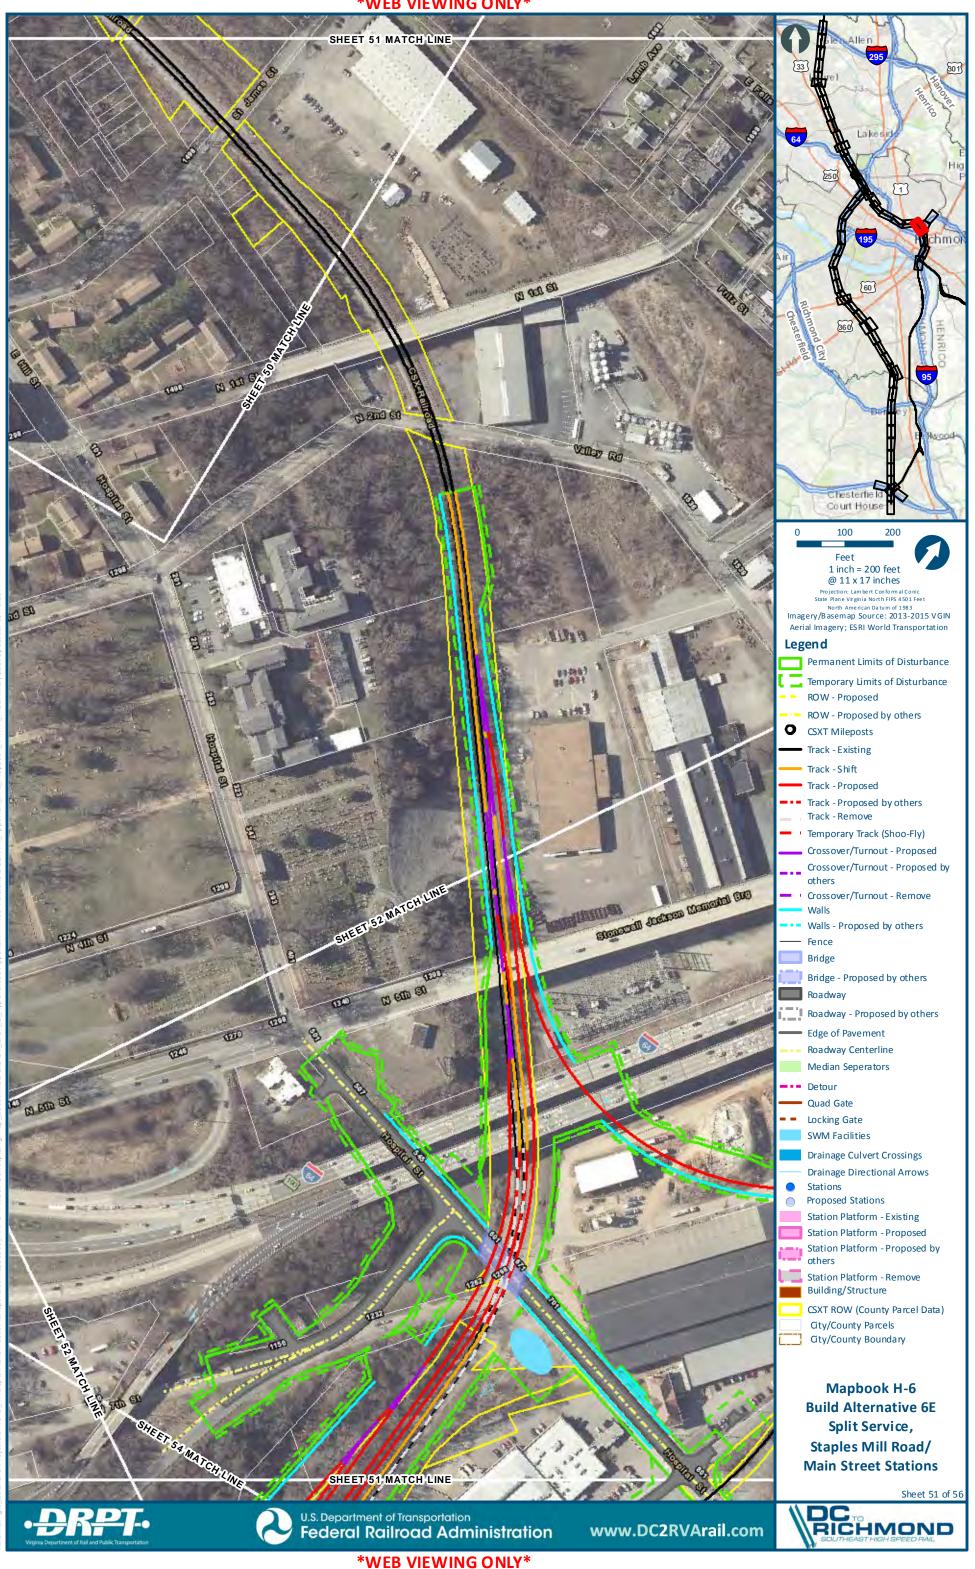

# Mapbook H-6 Build Alternative 6E Split Service, Staples Mill Road/Main Street Stations, Index Sheet 1 of 2

# Mapbook H-6 Build Alternative 6E Split Service, Staples Mill Road/Main Street Stations, Index Sheet 2 of 2

H-307

301

chmo

H-321

**\*WEB VIEWING ONLY\*** 

Sheet 27 of 56

:main\gis\_data\GIS\Projects\011545\_VADeptofRails-PublicTransportation\0239056\_RAPS-4AltDev-Conc