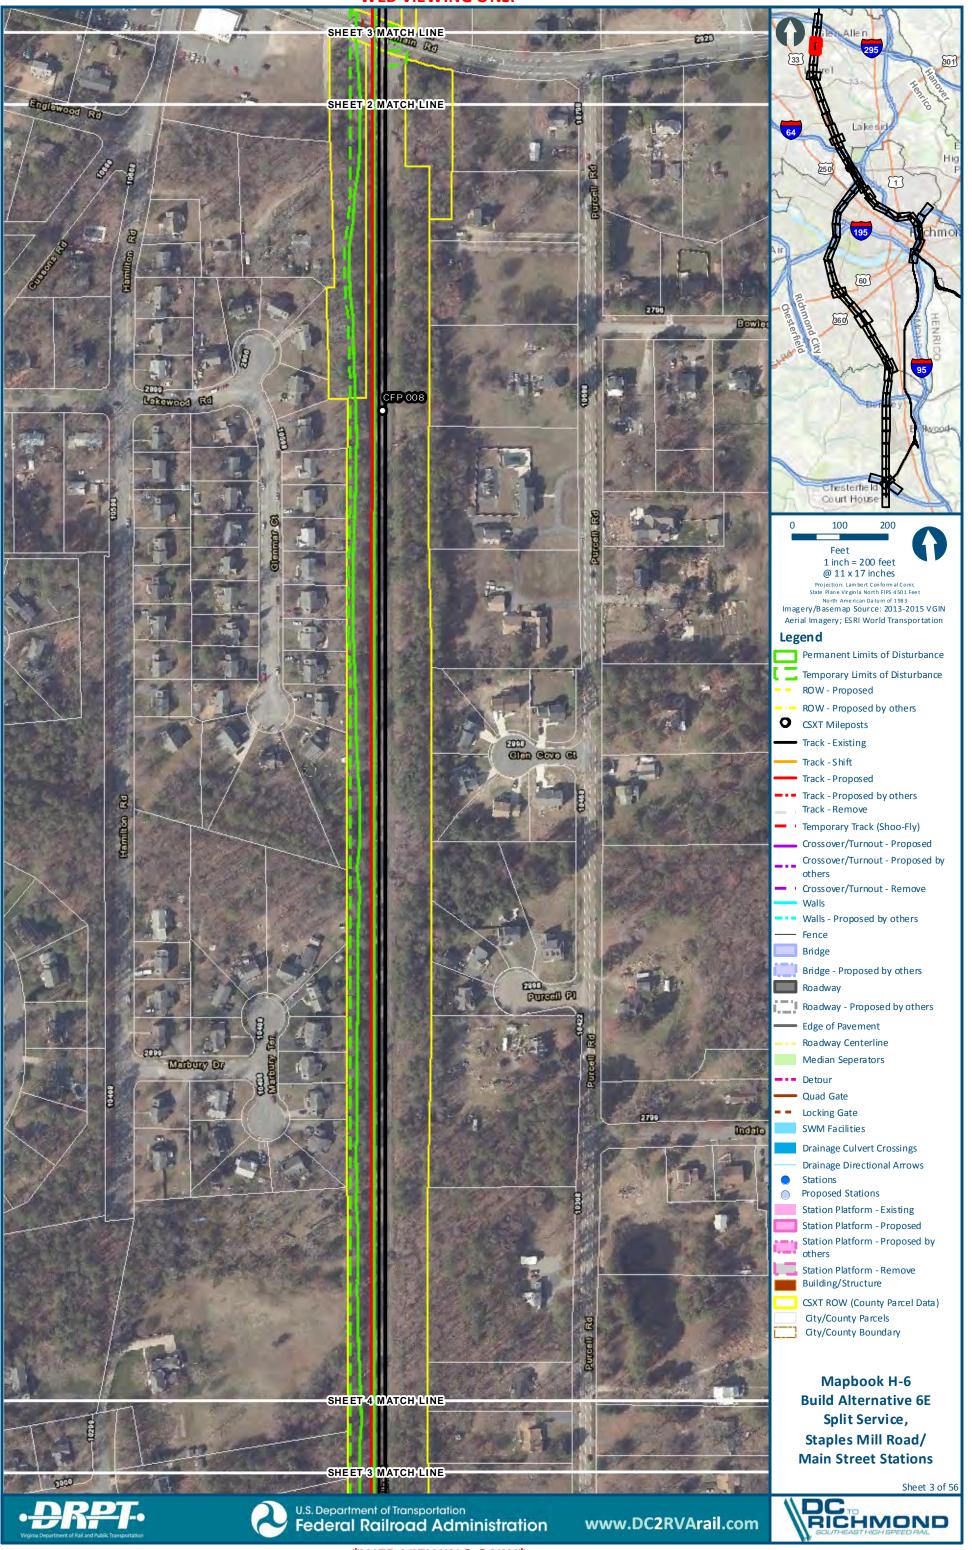

# Mapbook H-6 Build Alternative 6E Split Service, Staples Mill Road/Main Street Stations, Index Sheet 1 of 2





# Mapbook H-6 Build Alternative 6E Split Service, Staples Mill Road/Main Street Stations, Index Sheet 2 of 2







H-307

301

chmo





























H-321



























**\*WEB VIEWING ONLY\*** 

Sheet 27 of 56





:main\gis\_data\GIS\Projects\011545\_VADeptofRails-PublicTransportation\0239056\_RAPS-4AltDev-Conc

























dts main\gis\_data\GIS\Projects\011545\_VA.DeptofRails-PublicT ransportation\0239056\_RAPS-4AltDev-Cor







































tts main\gis\_data\G|S\Projects\0.11545\_VA.DeptofRails-PublicT ransportation\0239056\_RAPS-4AltDev-C