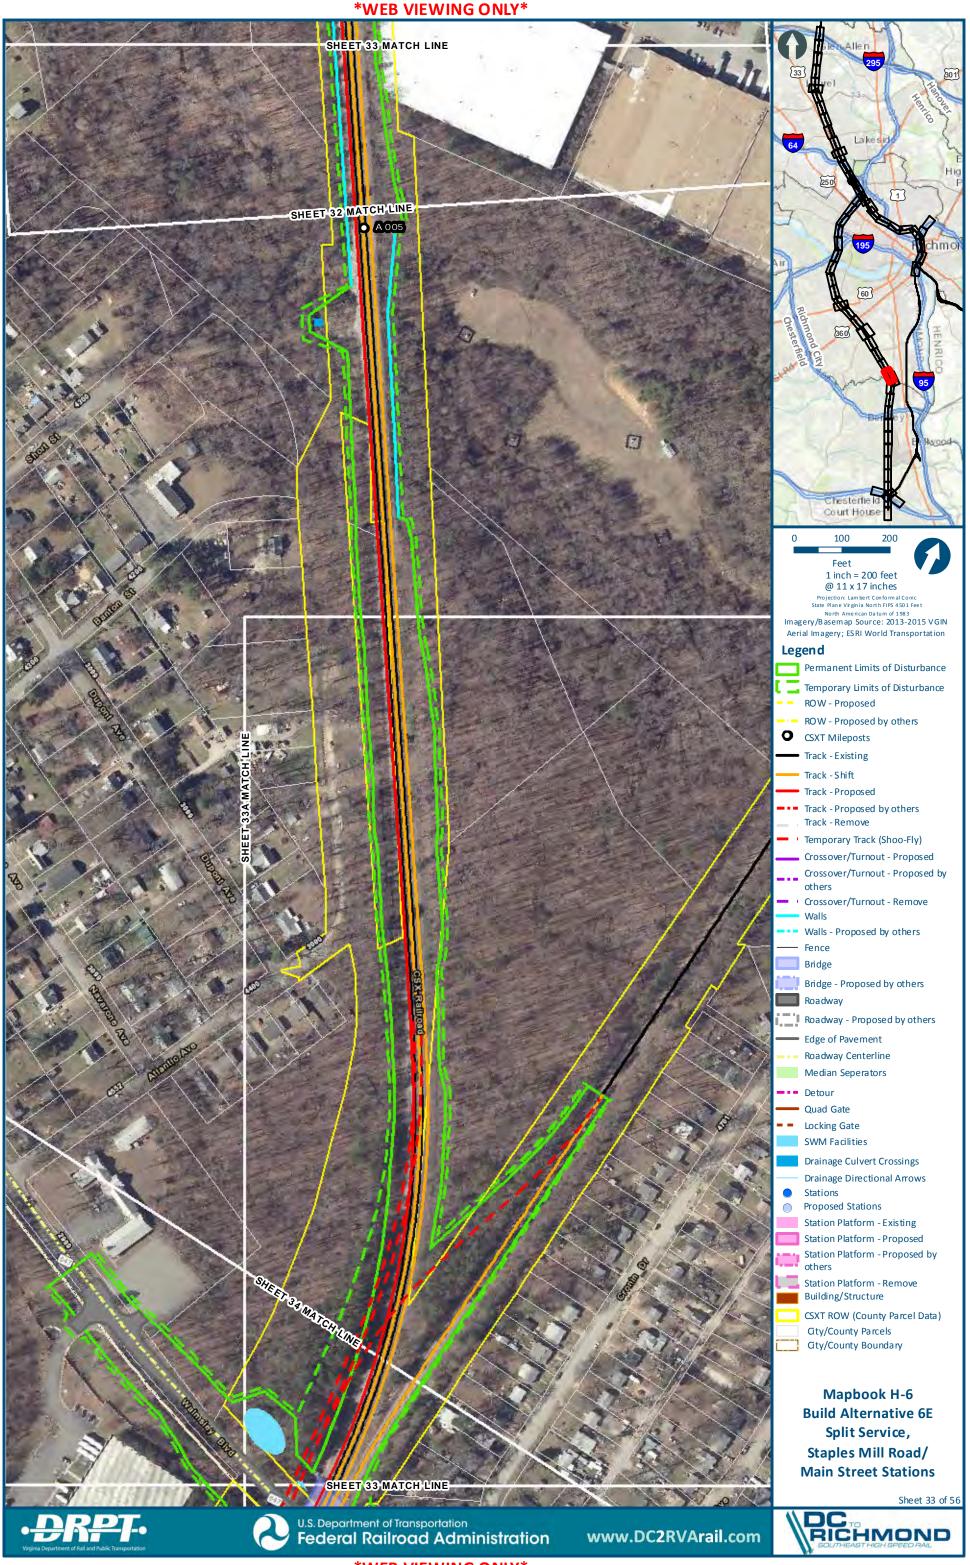

# Mapbook H-6 Build Alternative 6E Split Service, Staples Mill Road/Main Street Stations, Index Sheet 1 of 2





# Mapbook H-6 Build Alternative 6E Split Service, Staples Mill Road/Main Street Stations, Index Sheet 2 of 2







H-307

301

chmo





























H-321



























**\*WEB VIEWING ONLY\*** 

Sheet 27 of 56





:main\gis\_data\GIS\Projects\011545\_VADeptofRails-PublicTransportation\0239056\_RAPS-4AltDev-Conc

























dts main\gis\_data\GIS\Projects\011545\_VA.DeptofRails-PublicT ransportation\0239056\_RAPS-4AltDev-Cor







































tts main\gis\_data\G|S\Projects\0.11545\_VA.DeptofRails-PublicT ransportation\0239056\_RAPS-4AltDev-C