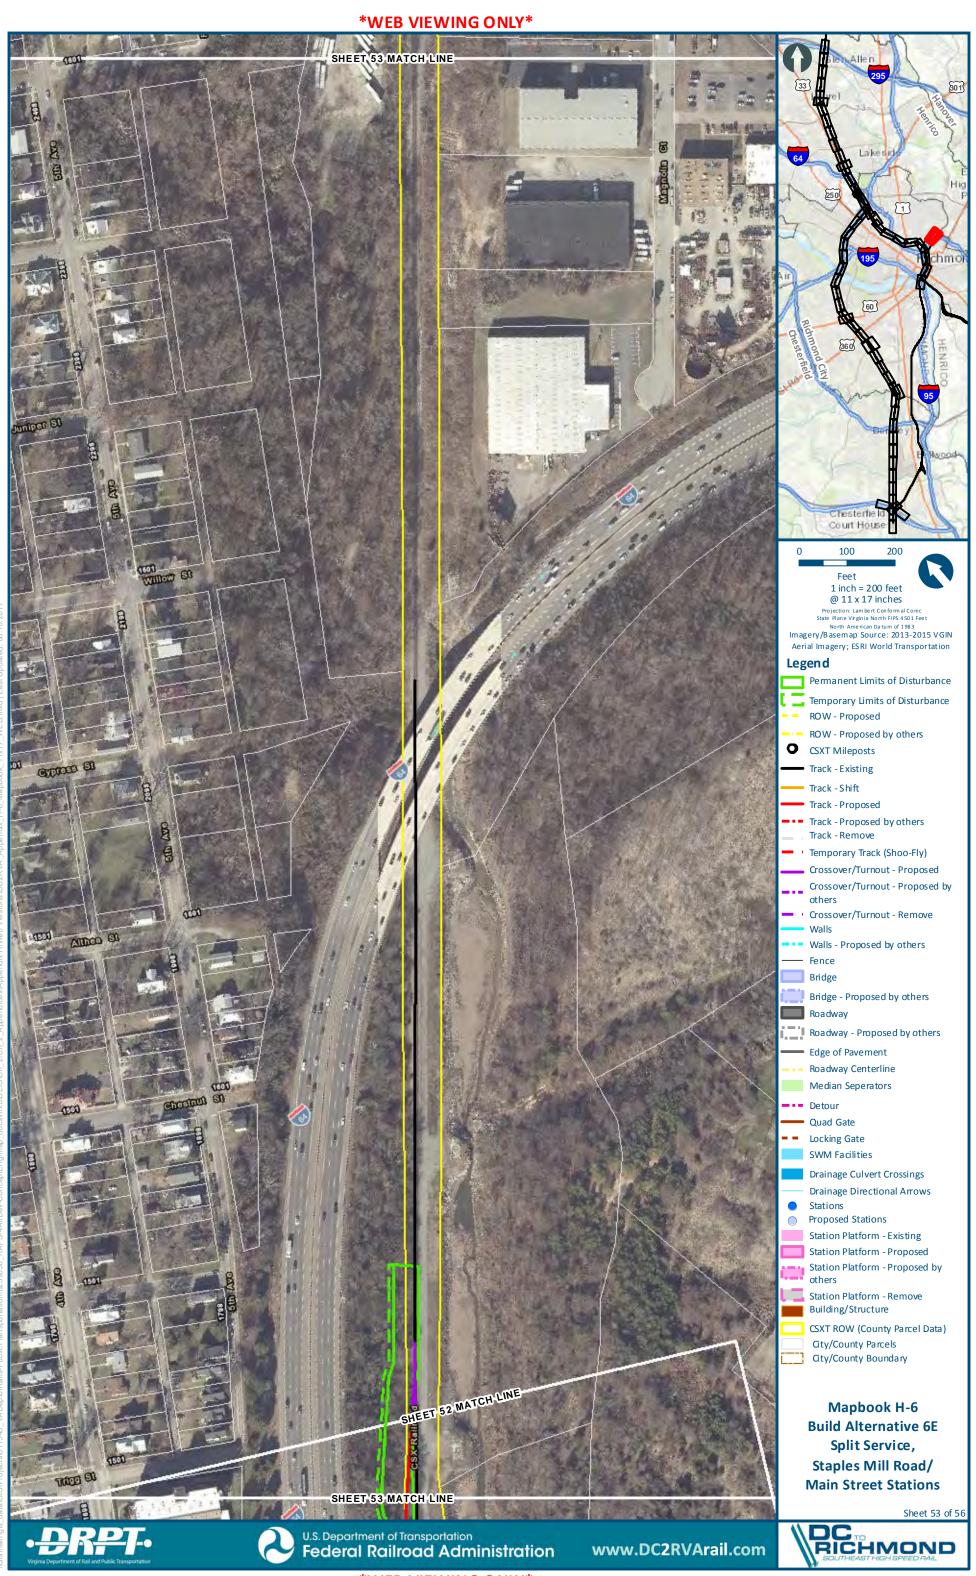

# Mapbook H-6 Build Alternative 6E Split Service, Staples Mill Road/Main Street Stations, Index Sheet 1 of 2

# Mapbook H-6 Build Alternative 6E Split Service, Staples Mill Road/Main Street Stations, Index Sheet 2 of 2

H-307

301

chmo

H-321

**\*WEB VIEWING ONLY\*** 

Sheet 27 of 56

:main\gis\_data\GIS\Projects\011545\_VADeptofRails-PublicTransportation\0239056\_RAPS-4AltDev-Conc