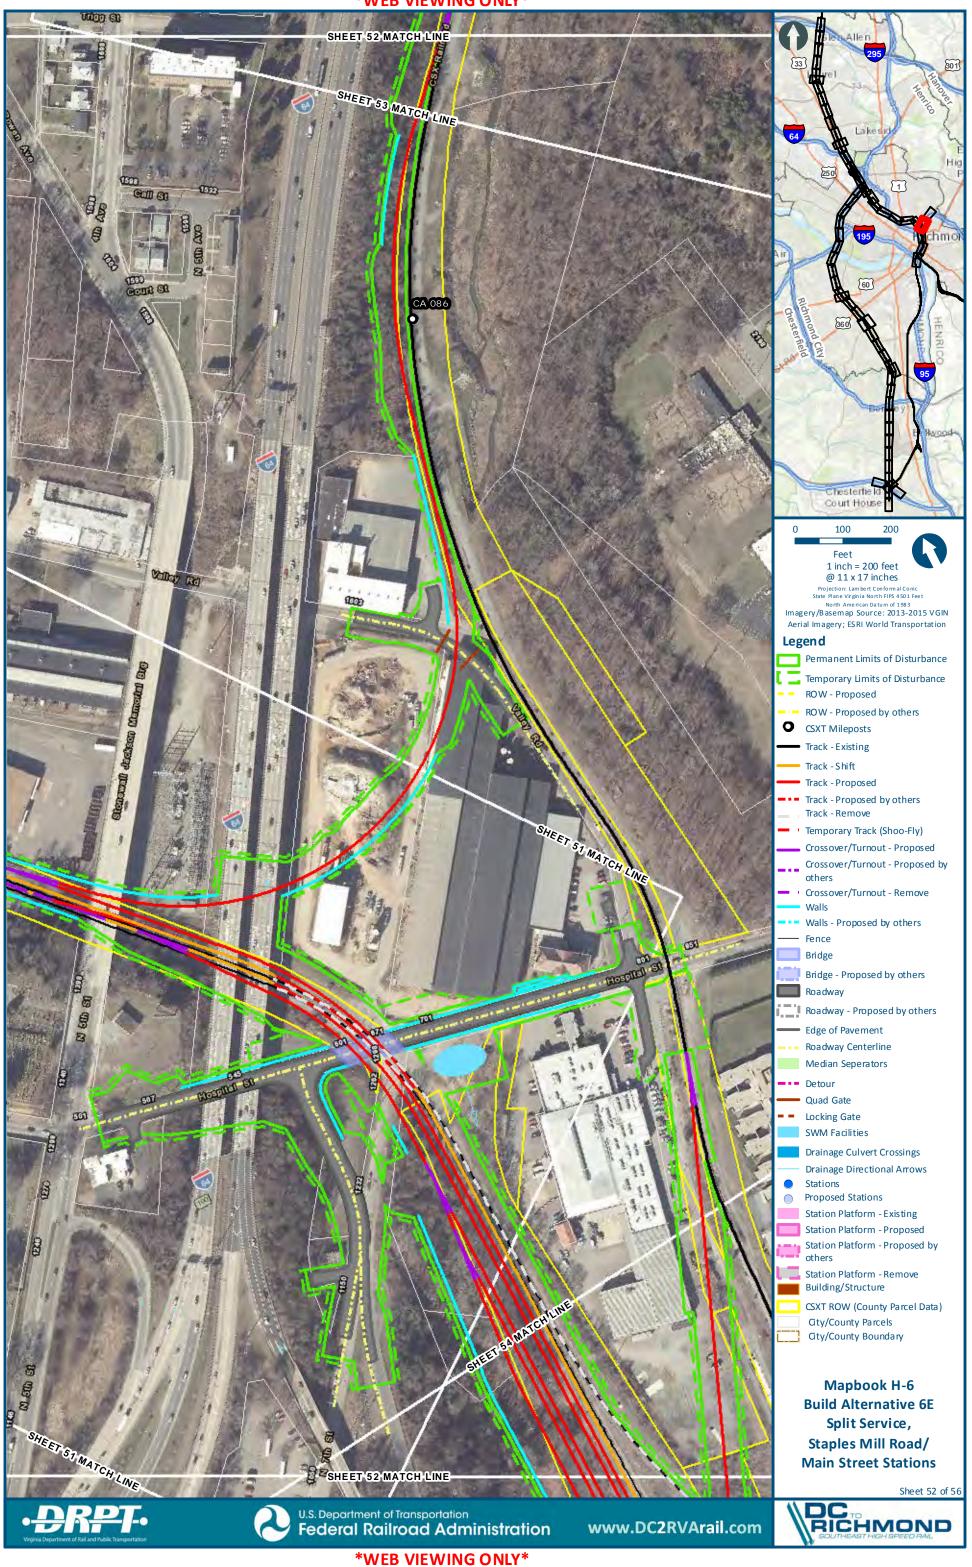

# Mapbook H-6 Build Alternative 6E Split Service, Staples Mill Road/Main Street Stations, Index Sheet 1 of 2

# Mapbook H-6 Build Alternative 6E Split Service, Staples Mill Road/Main Street Stations, Index Sheet 2 of 2

H-307

301

chmo

H-321

**\*WEB VIEWING ONLY\*** 

Sheet 27 of 56

:main\gis\_data\GIS\Projects\011545\_VADeptofRails-PublicTransportation\0239056\_RAPS-4AltDev-Conc