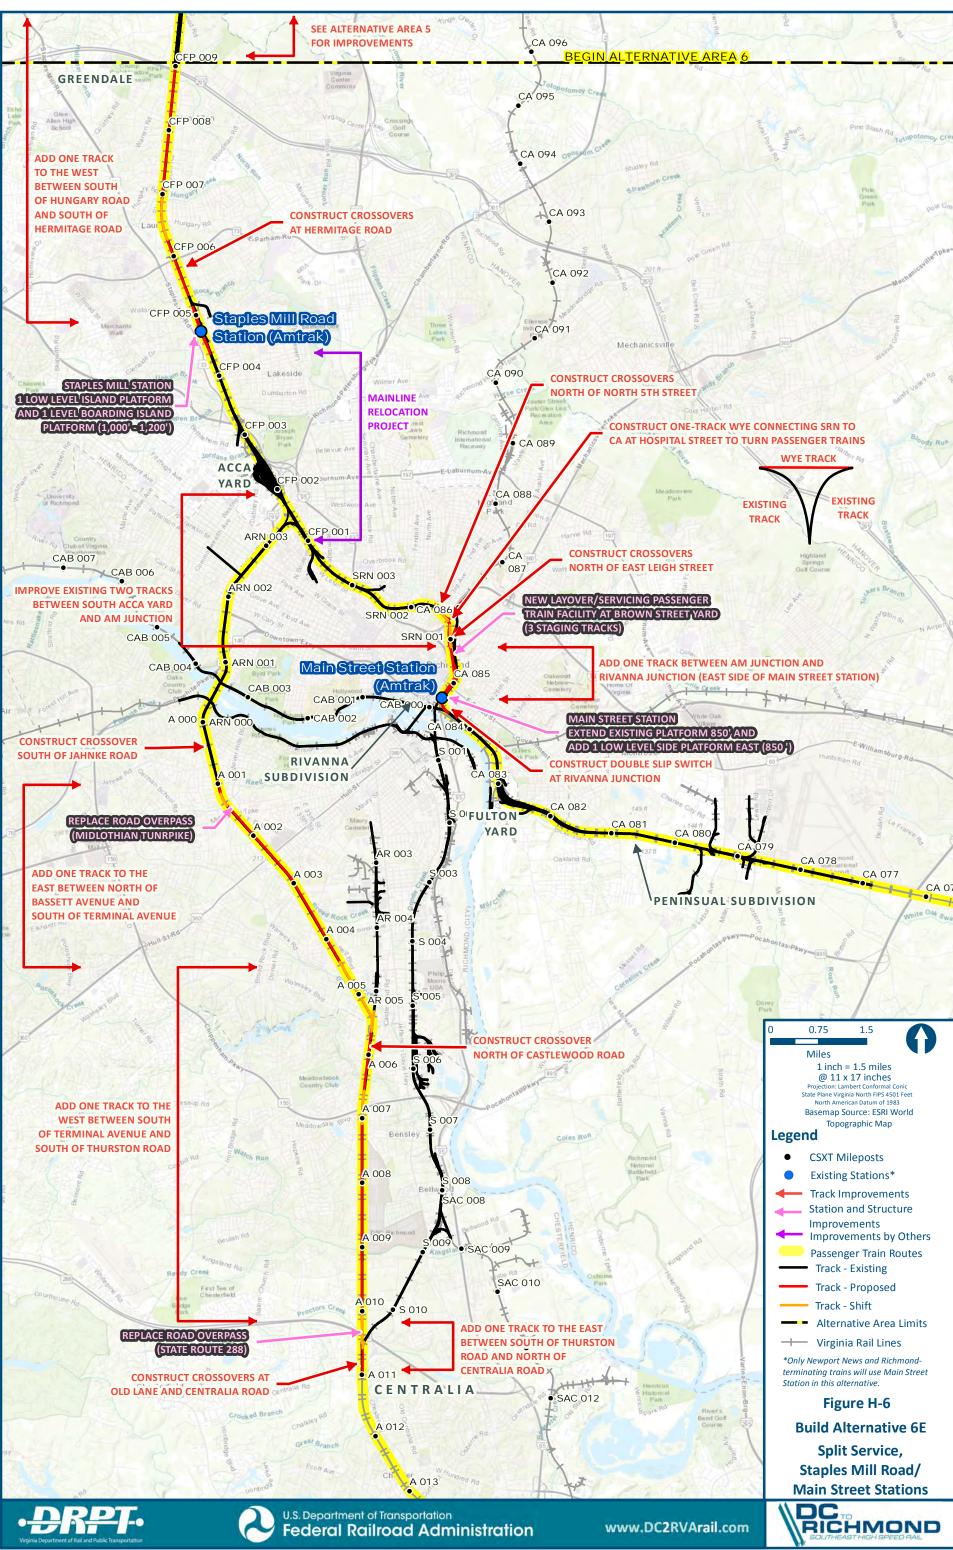

# Mapbook H-6 Build Alternative 6E Split Service, Staples Mill Road/Main Street Stations, Index Sheet 1 of 2