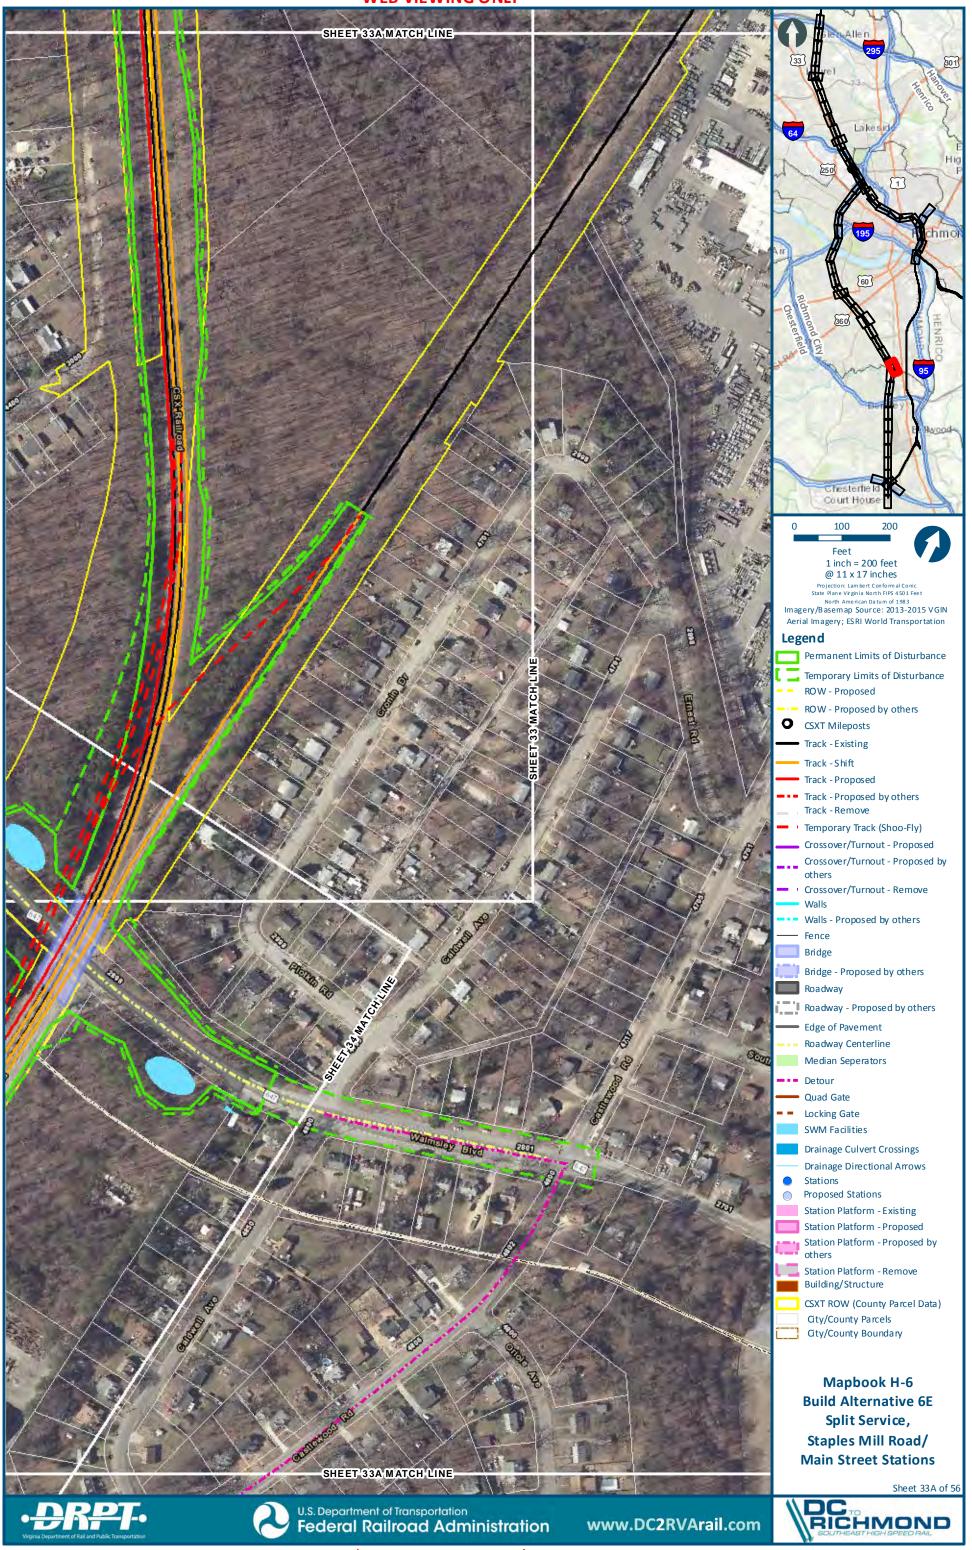

# Mapbook H-6 Build Alternative 6E Split Service, Staples Mill Road/Main Street Stations, Index Sheet 1 of 2





# Mapbook H-6 Build Alternative 6E Split Service, Staples Mill Road/Main Street Stations, Index Sheet 2 of 2







H-307

301

chmo





























H-321



























**\*WEB VIEWING ONLY\*** 

Sheet 27 of 56





:main\gis\_data\GIS\Projects\011545\_VADeptofRails-PublicTransportation\0239056\_RAPS-4AltDev-Conc

























dts main\gis\_data\GIS\Projects\011545\_VA.DeptofRails-PublicT ransportation\0239056\_RAPS-4AltDev-Cor







































tts main\gis\_data\G|S\Projects\0.11545\_VA.DeptofRails-PublicT ransportation\0239056\_RAPS-4AltDev-C