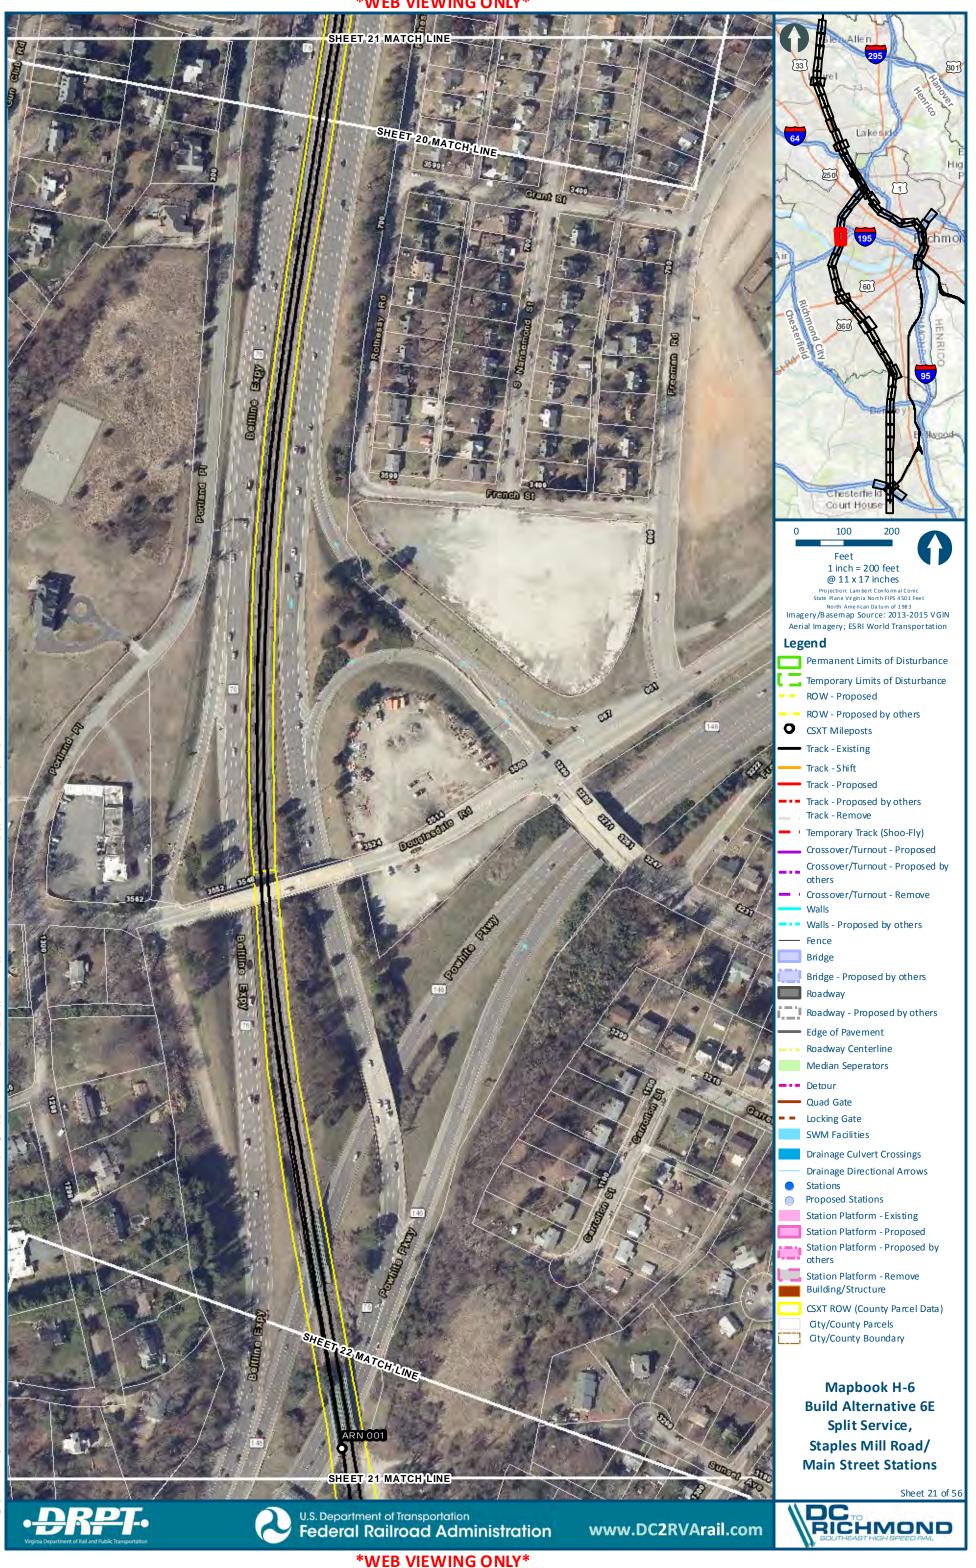

# Mapbook H-6 Build Alternative 6E Split Service, Staples Mill Road/Main Street Stations, Index Sheet 1 of 2

# Mapbook H-6 Build Alternative 6E Split Service, Staples Mill Road/Main Street Stations, Index Sheet 2 of 2

H-307

301

chmo

H-321

**\*WEB VIEWING ONLY\*** 

Sheet 27 of 56

:main\gis\_data\GIS\Projects\011545\_VADeptofRails-PublicTransportation\0239056\_RAPS-4AltDev-Conc