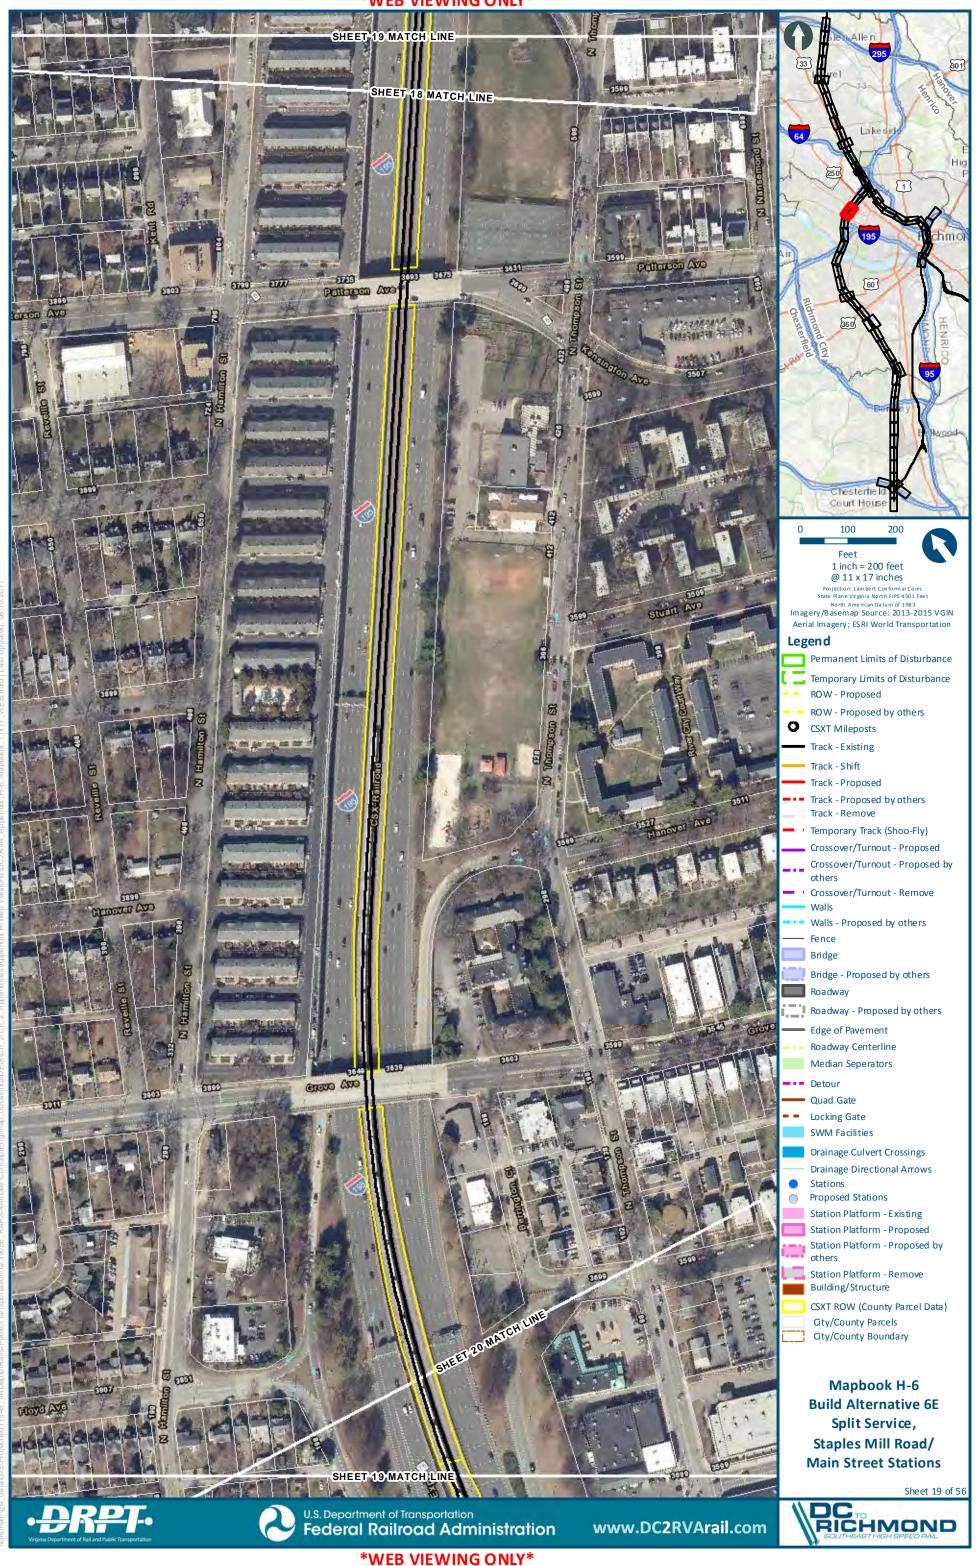

# Mapbook H-6 Build Alternative 6E Split Service, Staples Mill Road/Main Street Stations, Index Sheet 1 of 2

# Mapbook H-6 Build Alternative 6E Split Service, Staples Mill Road/Main Street Stations, Index Sheet 2 of 2

H-307

301

chmo

H-321

**\*WEB VIEWING ONLY\*** 

Sheet 27 of 56

:main\gis\_data\GIS\Projects\011545\_VADeptofRails-PublicTransportation\0239056\_RAPS-4AltDev-Conc