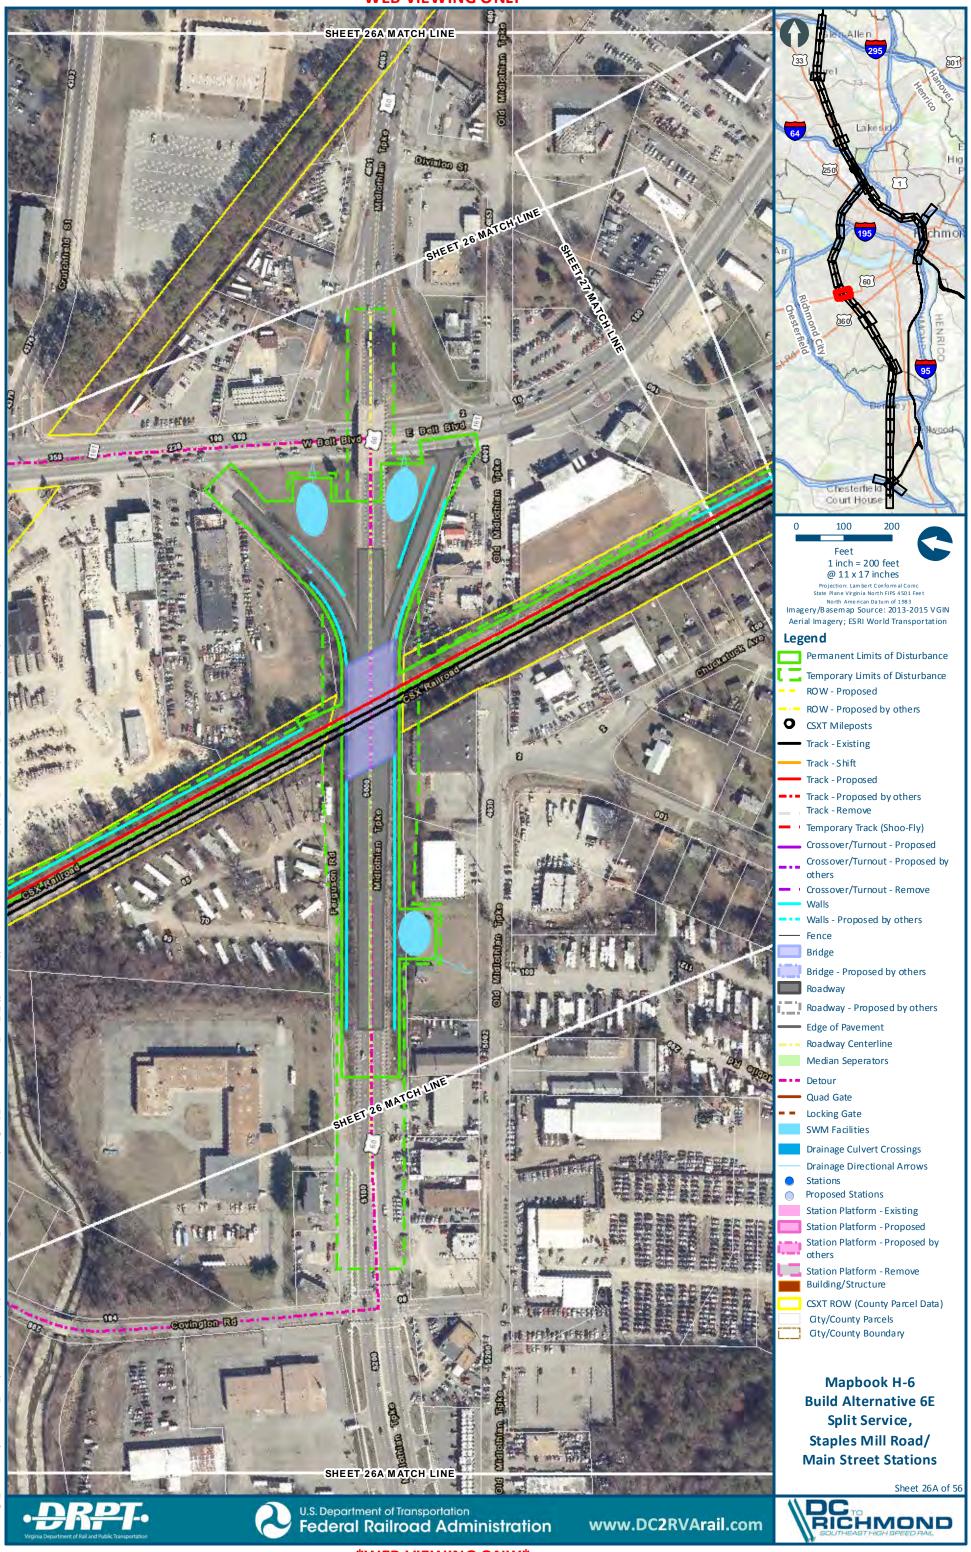

# Mapbook H-6 Build Alternative 6E Split Service, Staples Mill Road/Main Street Stations, Index Sheet 1 of 2