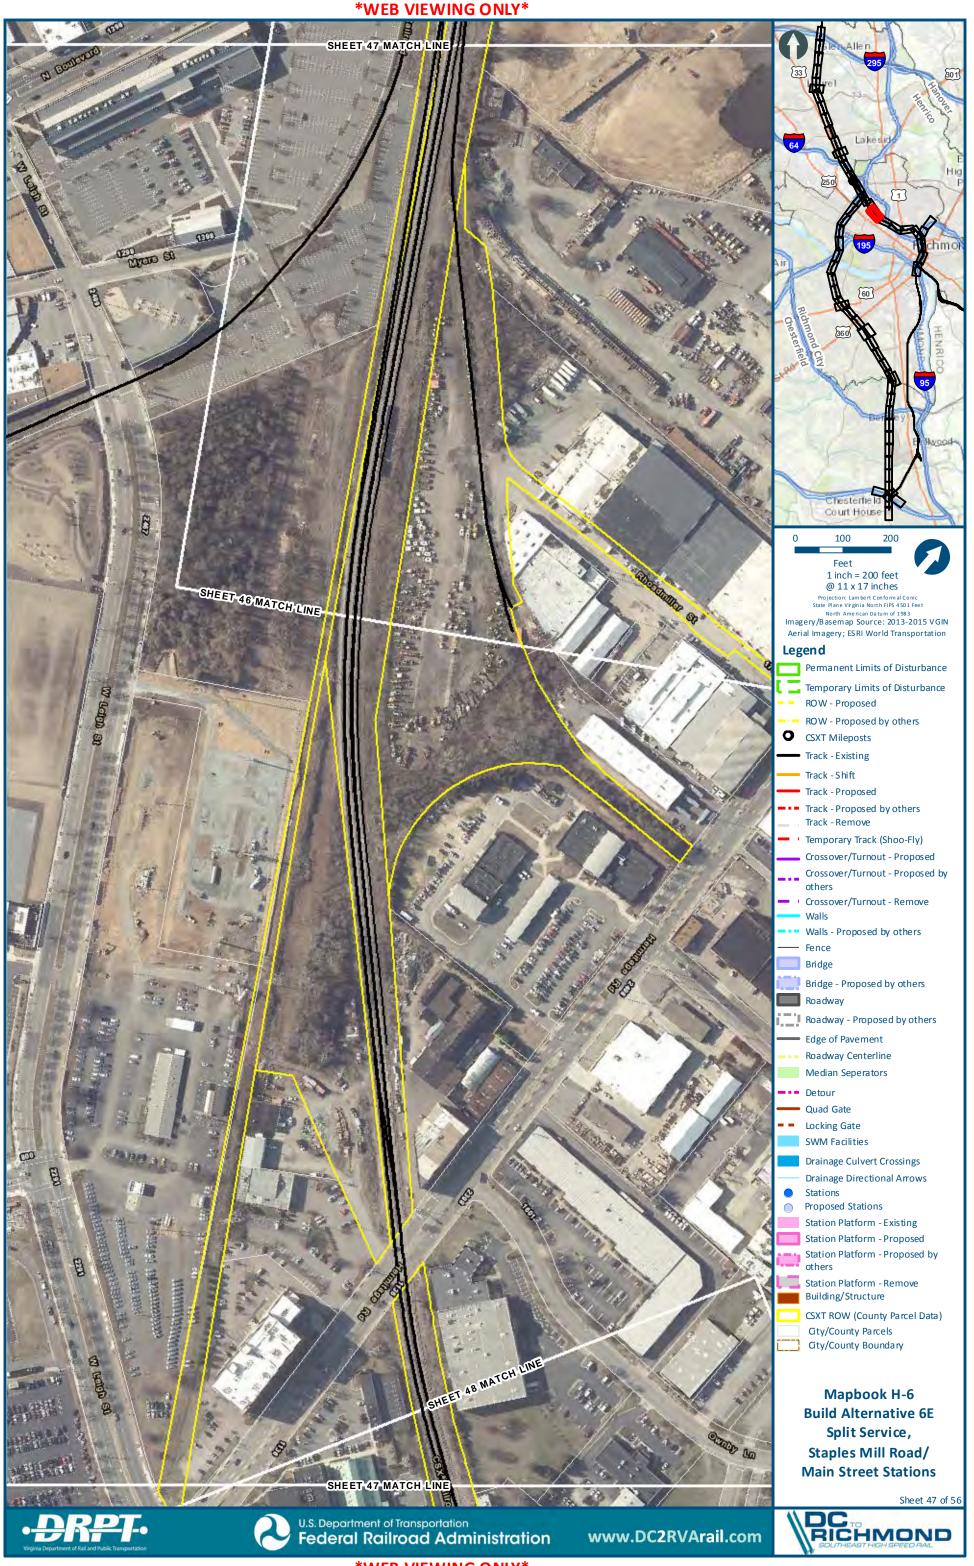

# Mapbook H-6 Build Alternative 6E Split Service, Staples Mill Road/Main Street Stations, Index Sheet 1 of 2

# Mapbook H-6 Build Alternative 6E Split Service, Staples Mill Road/Main Street Stations, Index Sheet 2 of 2

H-307

301

chmo

H-321

**\*WEB VIEWING ONLY\*** 

Sheet 27 of 56

:main\gis\_data\GIS\Projects\011545\_VADeptofRails-PublicTransportation\0239056\_RAPS-4AltDev-Conc