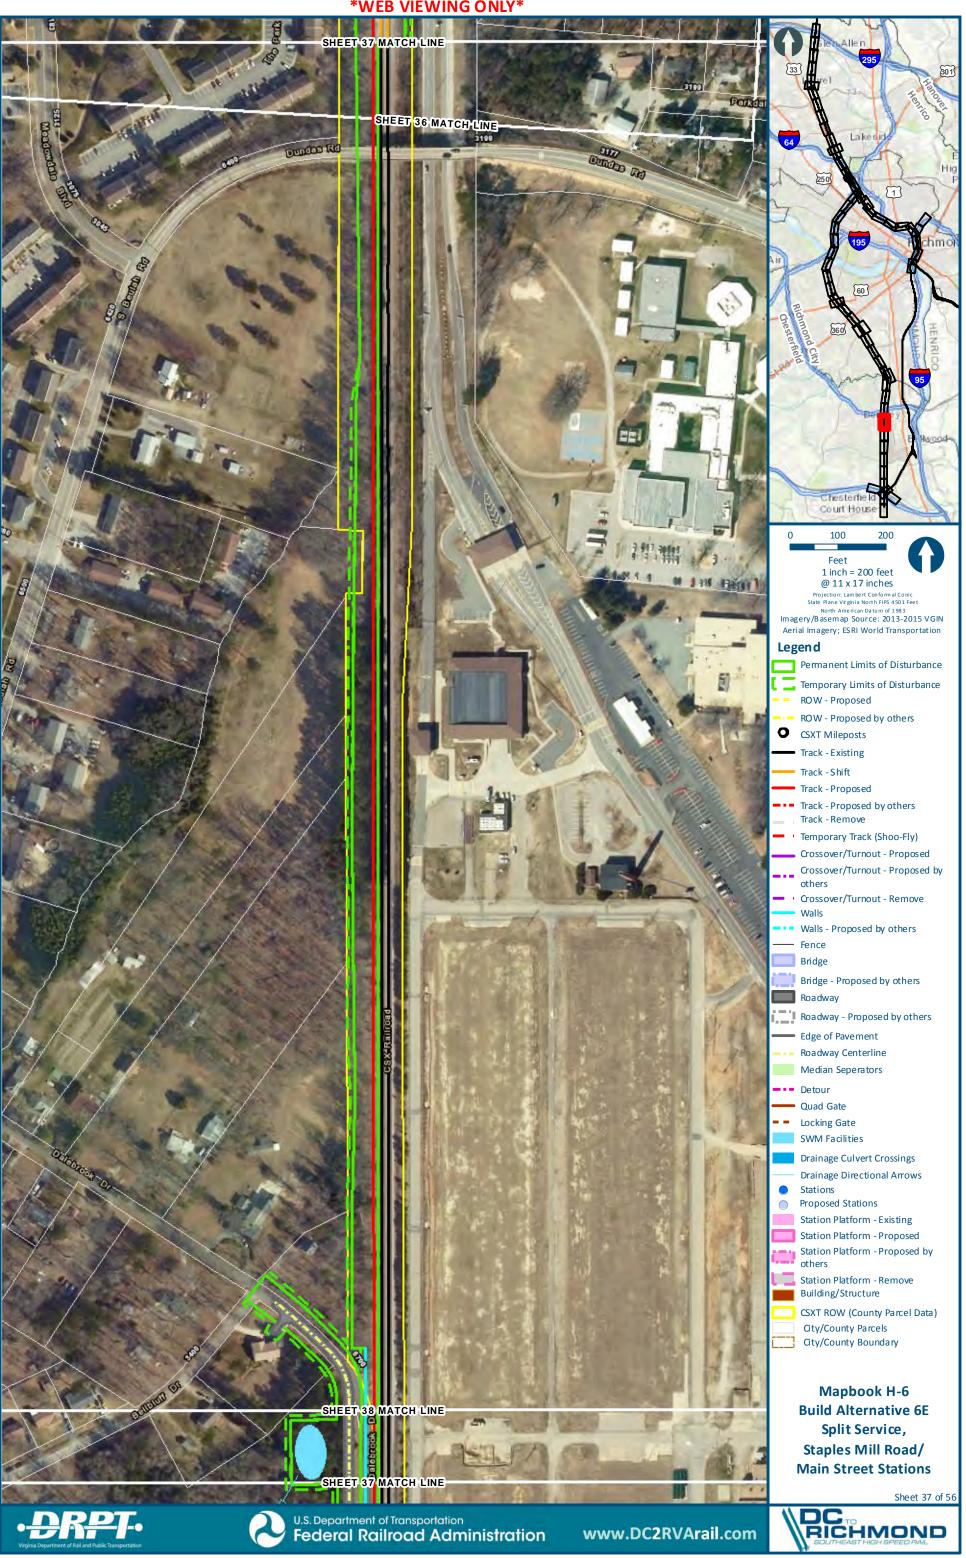

# Mapbook H-6 Build Alternative 6E Split Service, Staples Mill Road/Main Street Stations, Index Sheet 1 of 2

# Mapbook H-6 Build Alternative 6E Split Service, Staples Mill Road/Main Street Stations, Index Sheet 2 of 2

H-307

301

chmo

H-321

**\*WEB VIEWING ONLY\*** 

Sheet 27 of 56

:main\gis\_data\GIS\Projects\011545\_VADeptofRails-PublicTransportation\0239056\_RAPS-4AltDev-Conc