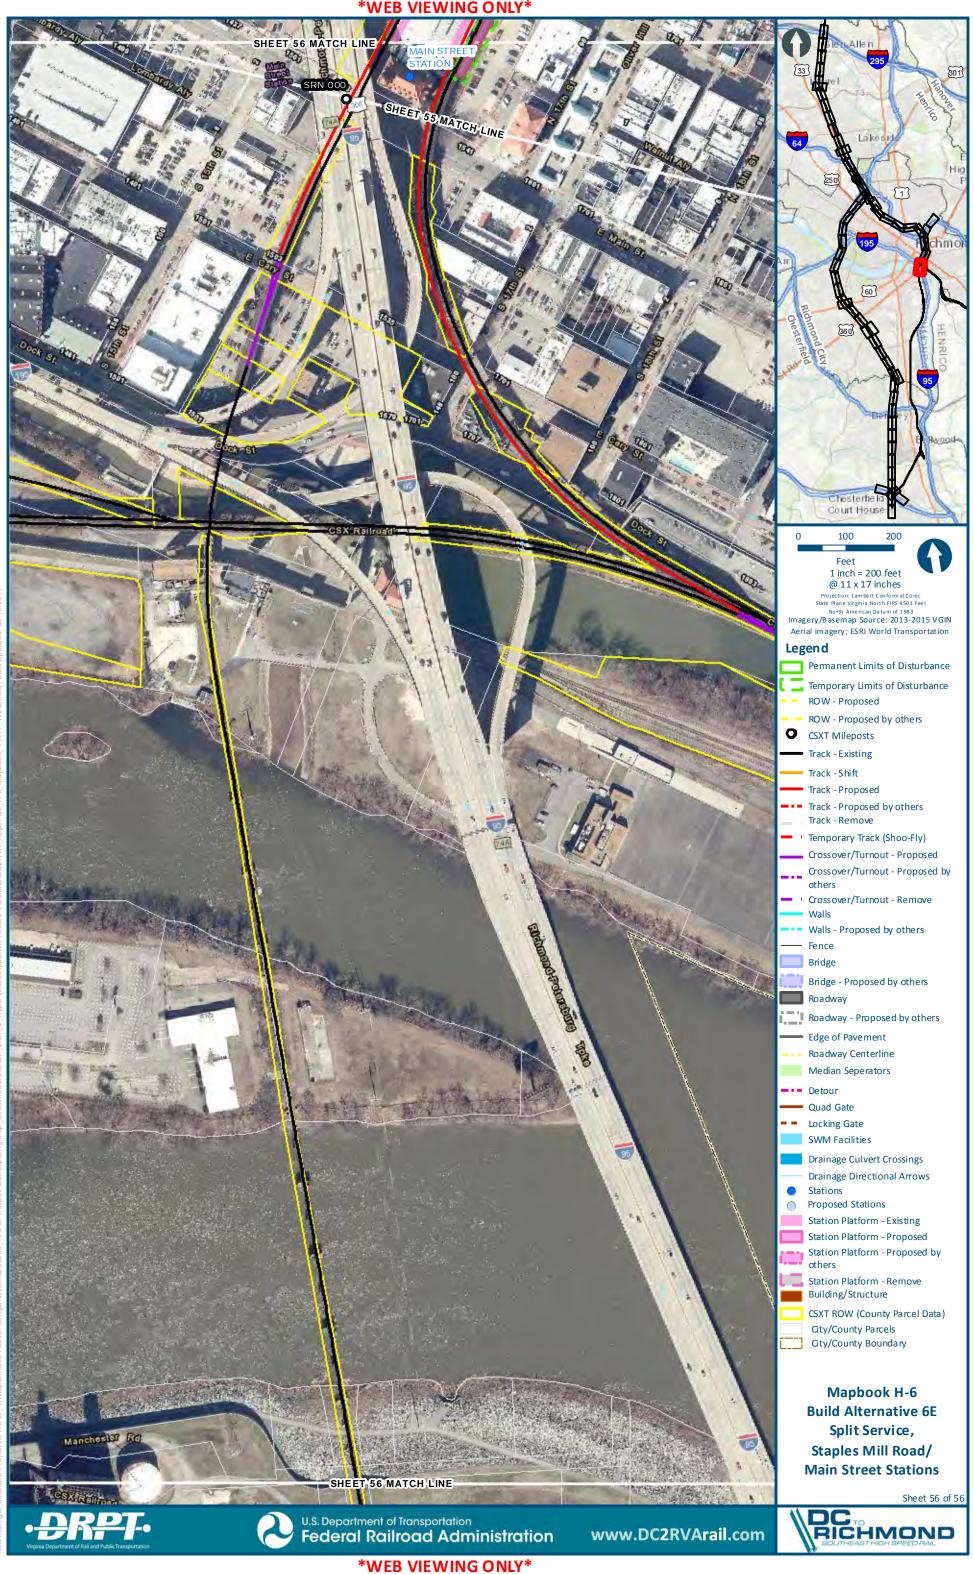

# Mapbook H-6 Build Alternative 6E Split Service, Staples Mill Road/Main Street Stations, Index Sheet 1 of 2

# Mapbook H-6 Build Alternative 6E Split Service, Staples Mill Road/Main Street Stations, Index Sheet 2 of 2

H-307

301

chmo

H-321

**\*WEB VIEWING ONLY\*** 

Sheet 27 of 56

:main\gis\_data\GIS\Projects\011545\_VADeptofRails-PublicTransportation\0239056\_RAPS-4AltDev-Conc