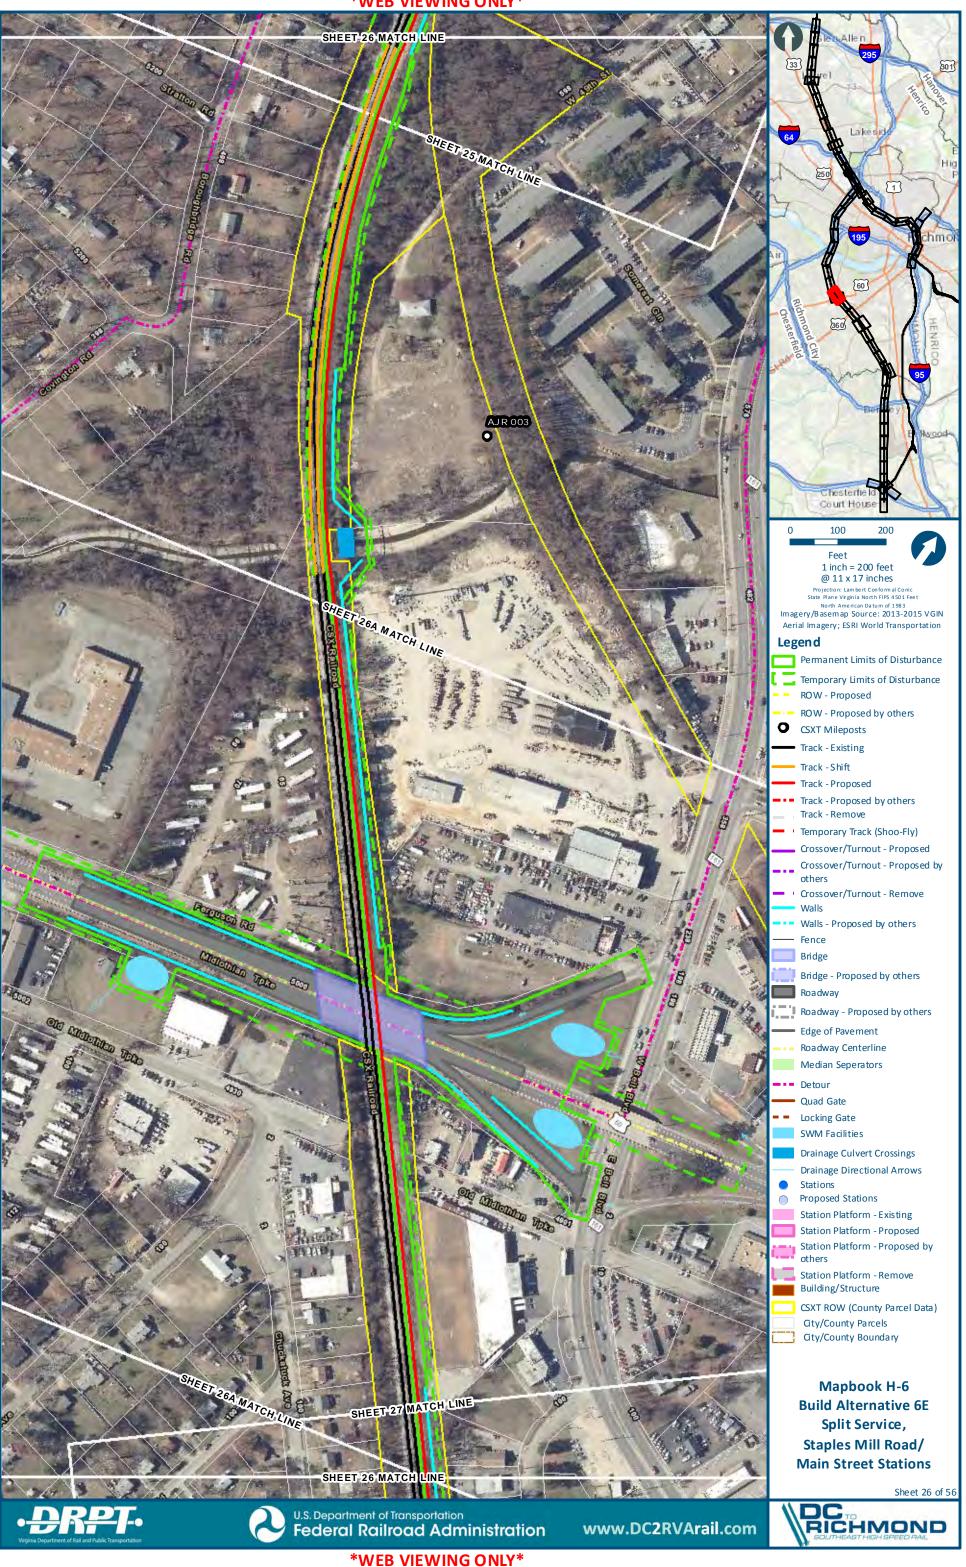

# Mapbook H-6 Build Alternative 6E Split Service, Staples Mill Road/Main Street Stations, Index Sheet 1 of 2