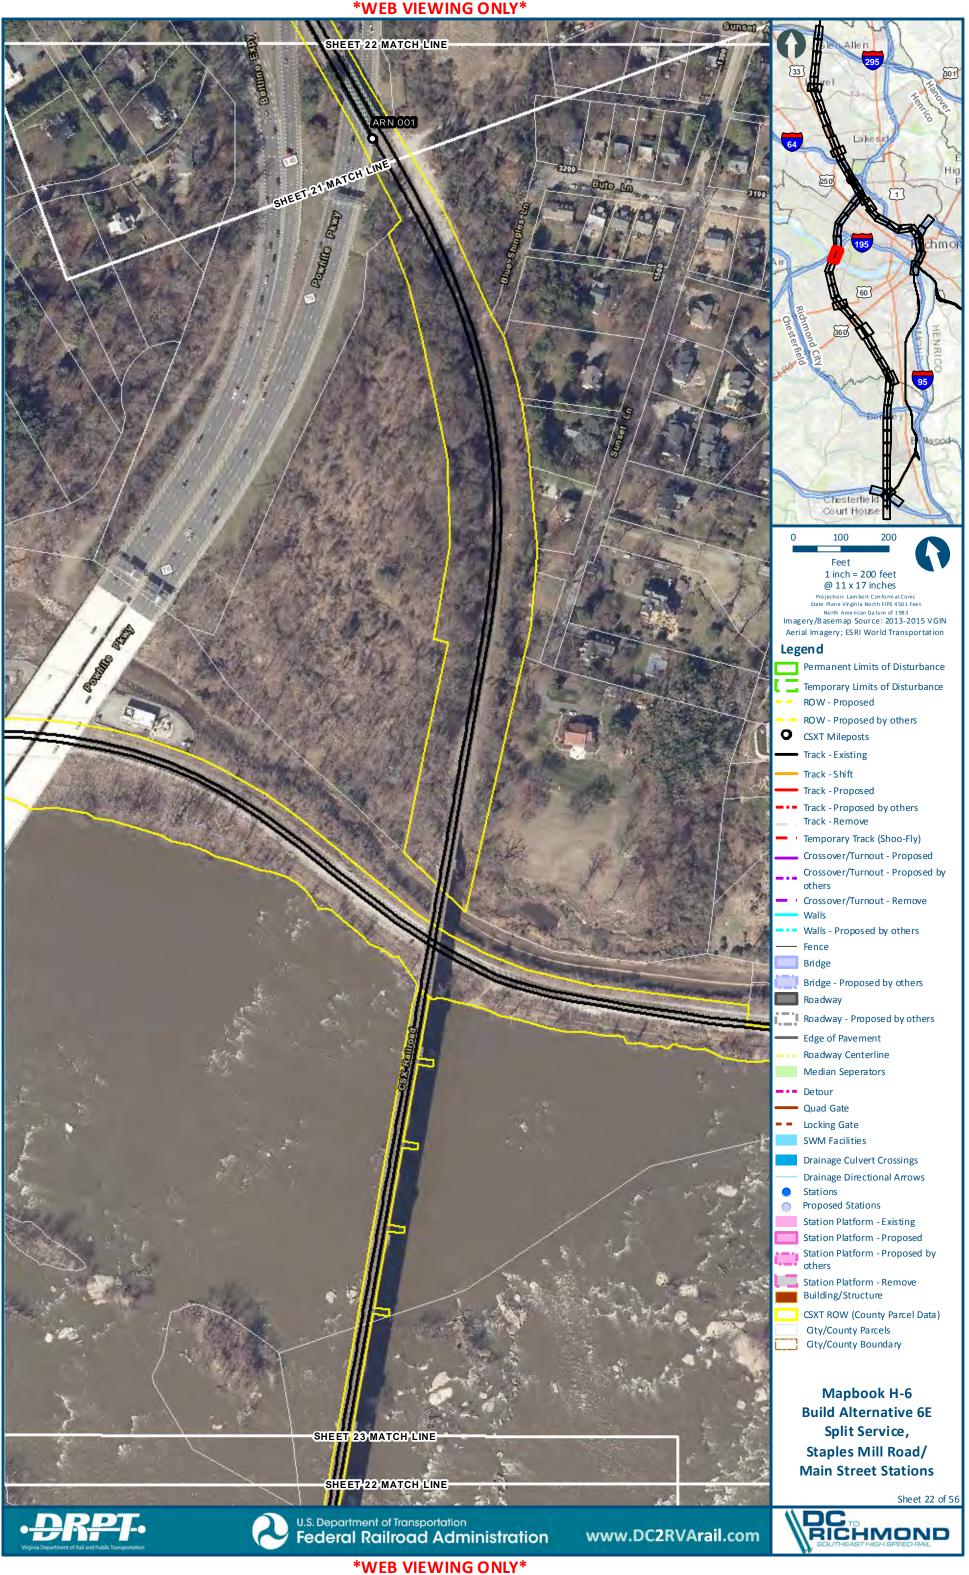

# Mapbook H-6 Build Alternative 6E Split Service, Staples Mill Road/Main Street Stations, Index Sheet 1 of 2

# Mapbook H-6 Build Alternative 6E Split Service, Staples Mill Road/Main Street Stations, Index Sheet 2 of 2

H-307

301

chmo

H-321

**\*WEB VIEWING ONLY\*** 

Sheet 27 of 56

:main\gis\_data\GIS\Projects\011545\_VADeptofRails-PublicTransportation\0239056\_RAPS-4AltDev-Conc