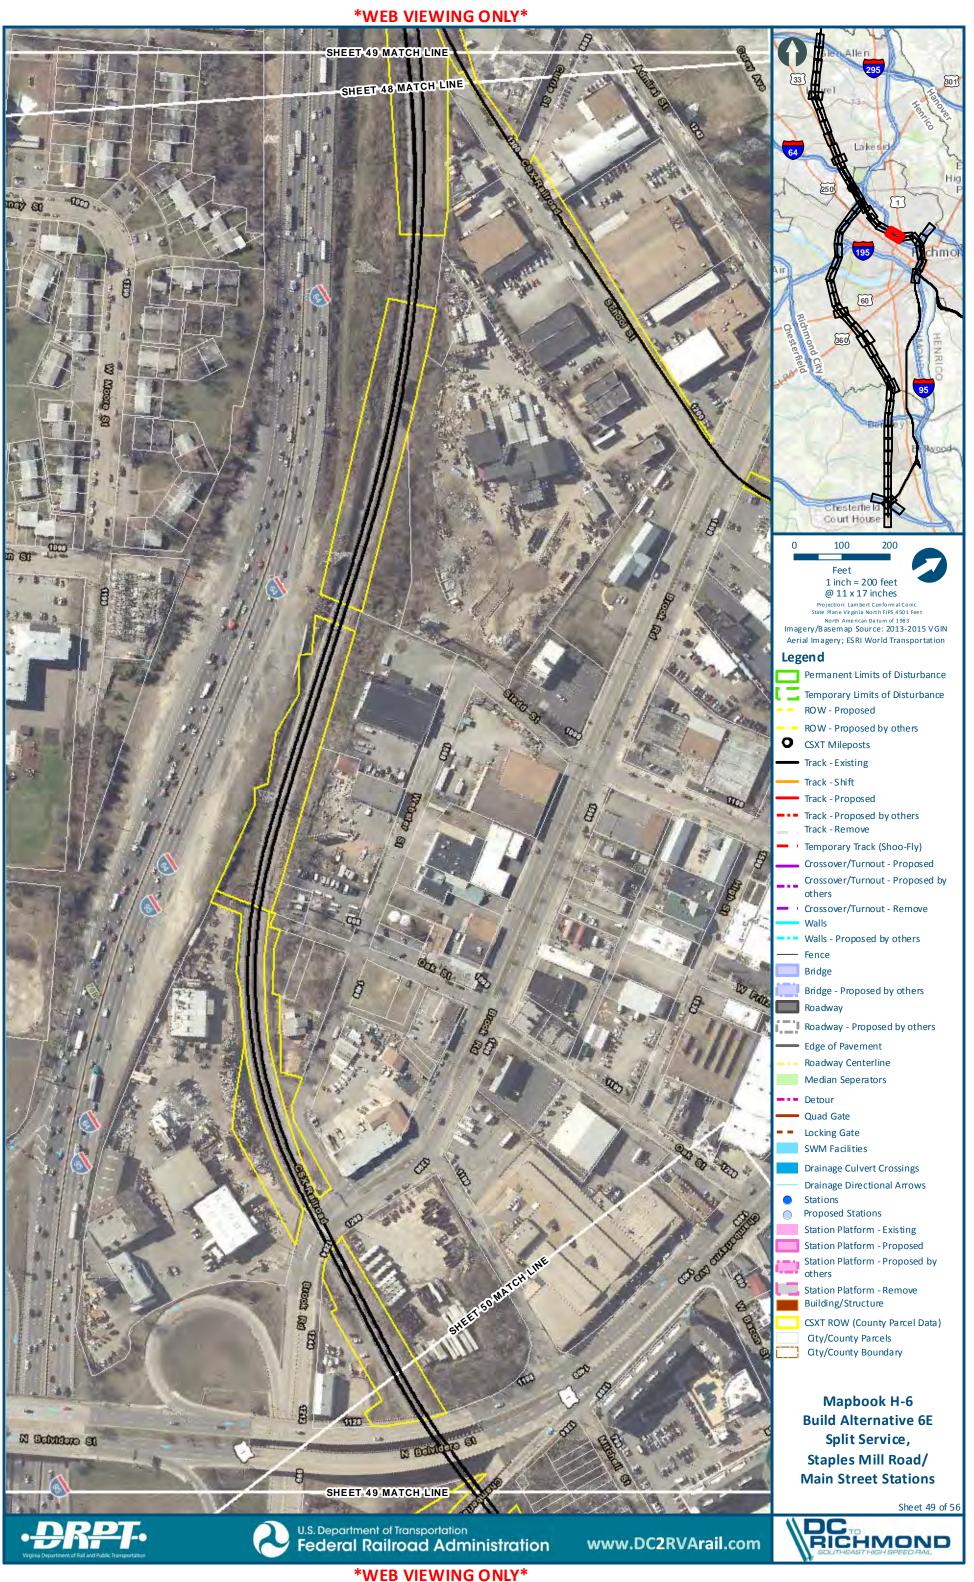

# Mapbook H-6 Build Alternative 6E Split Service, Staples Mill Road/Main Street Stations, Index Sheet 1 of 2

# Mapbook H-6 Build Alternative 6E Split Service, Staples Mill Road/Main Street Stations, Index Sheet 2 of 2

H-307

301

chmo

H-321

**\*WEB VIEWING ONLY\*** 

Sheet 27 of 56

:main\gis\_data\GIS\Projects\011545\_VADeptofRails-PublicTransportation\0239056\_RAPS-4AltDev-Conc