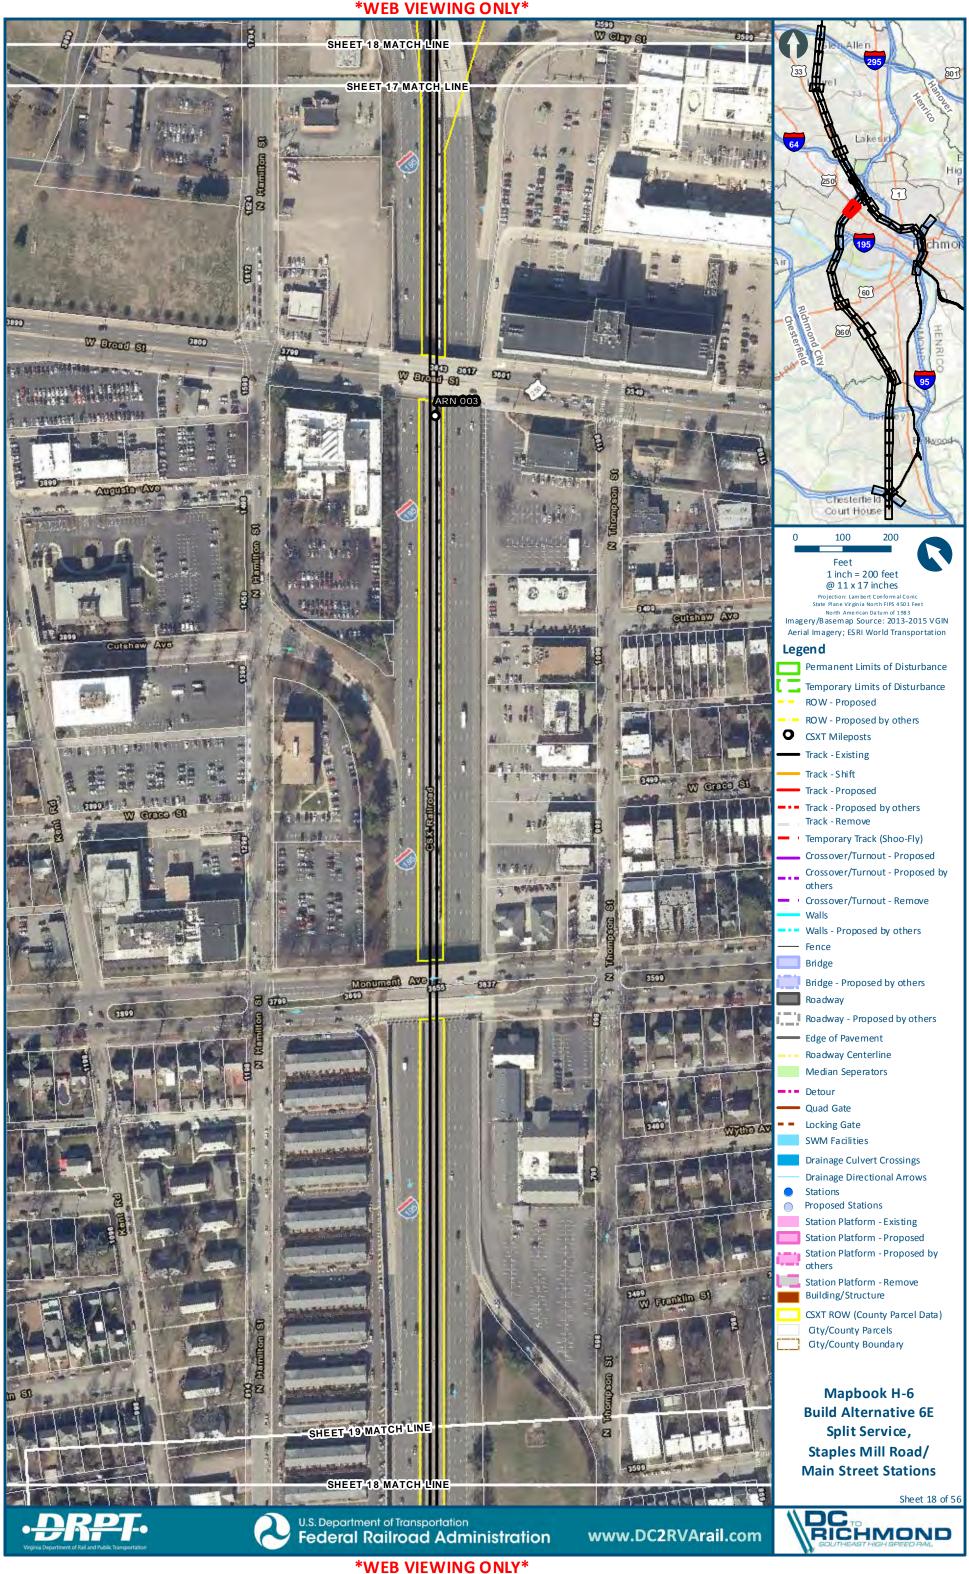

# Mapbook H-6 Build Alternative 6E Split Service, Staples Mill Road/Main Street Stations, Index Sheet 1 of 2

# Mapbook H-6 Build Alternative 6E Split Service, Staples Mill Road/Main Street Stations, Index Sheet 2 of 2

H-307

301

chmo

H-321

**\*WEB VIEWING ONLY\*** 

Sheet 27 of 56

:main\gis\_data\GIS\Projects\011545\_VADeptofRails-PublicTransportation\0239056\_RAPS-4AltDev-Conc