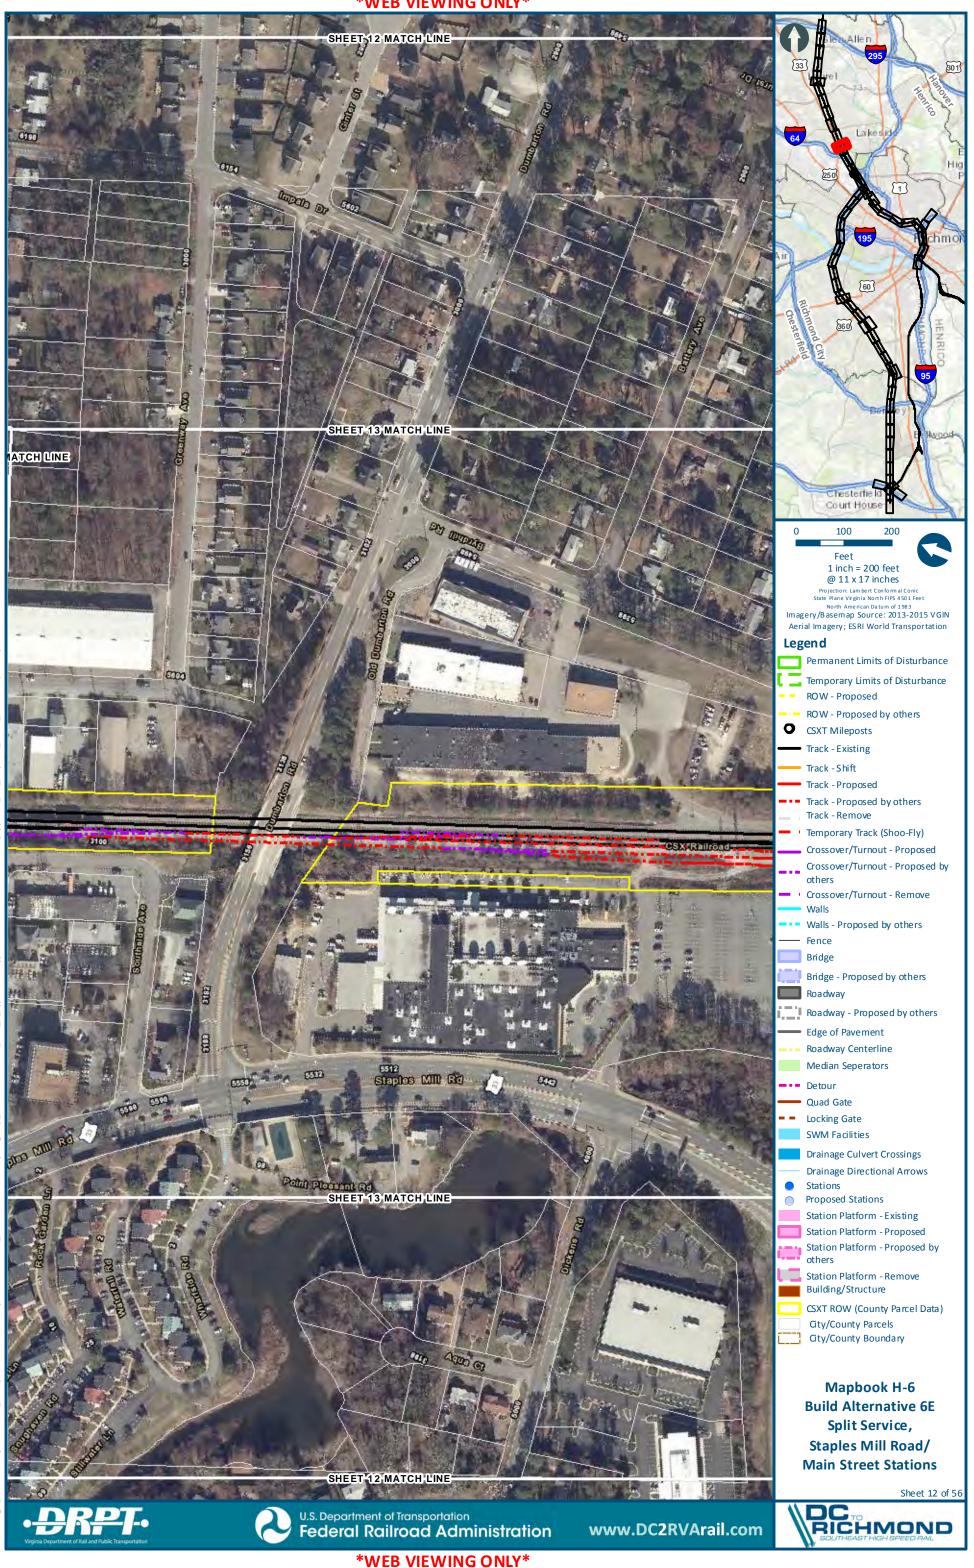

# Mapbook H-6 Build Alternative 6E Split Service, Staples Mill Road/Main Street Stations, Index Sheet 1 of 2





# Mapbook H-6 Build Alternative 6E Split Service, Staples Mill Road/Main Street Stations, Index Sheet 2 of 2







H-307

301

chmo





























H-321



























**\*WEB VIEWING ONLY\*** 

Sheet 27 of 56





:main\gis\_data\GIS\Projects\011545\_VADeptofRails-PublicTransportation\0239056\_RAPS-4AltDev-Conc

























dts main\gis\_data\GIS\Projects\011545\_VA.DeptofRails-PublicT ransportation\0239056\_RAPS-4AltDev-Cor







































tts main\gis\_data\G|S\Projects\0.11545\_VA.DeptofRails-PublicT ransportation\0239056\_RAPS-4AltDev-C