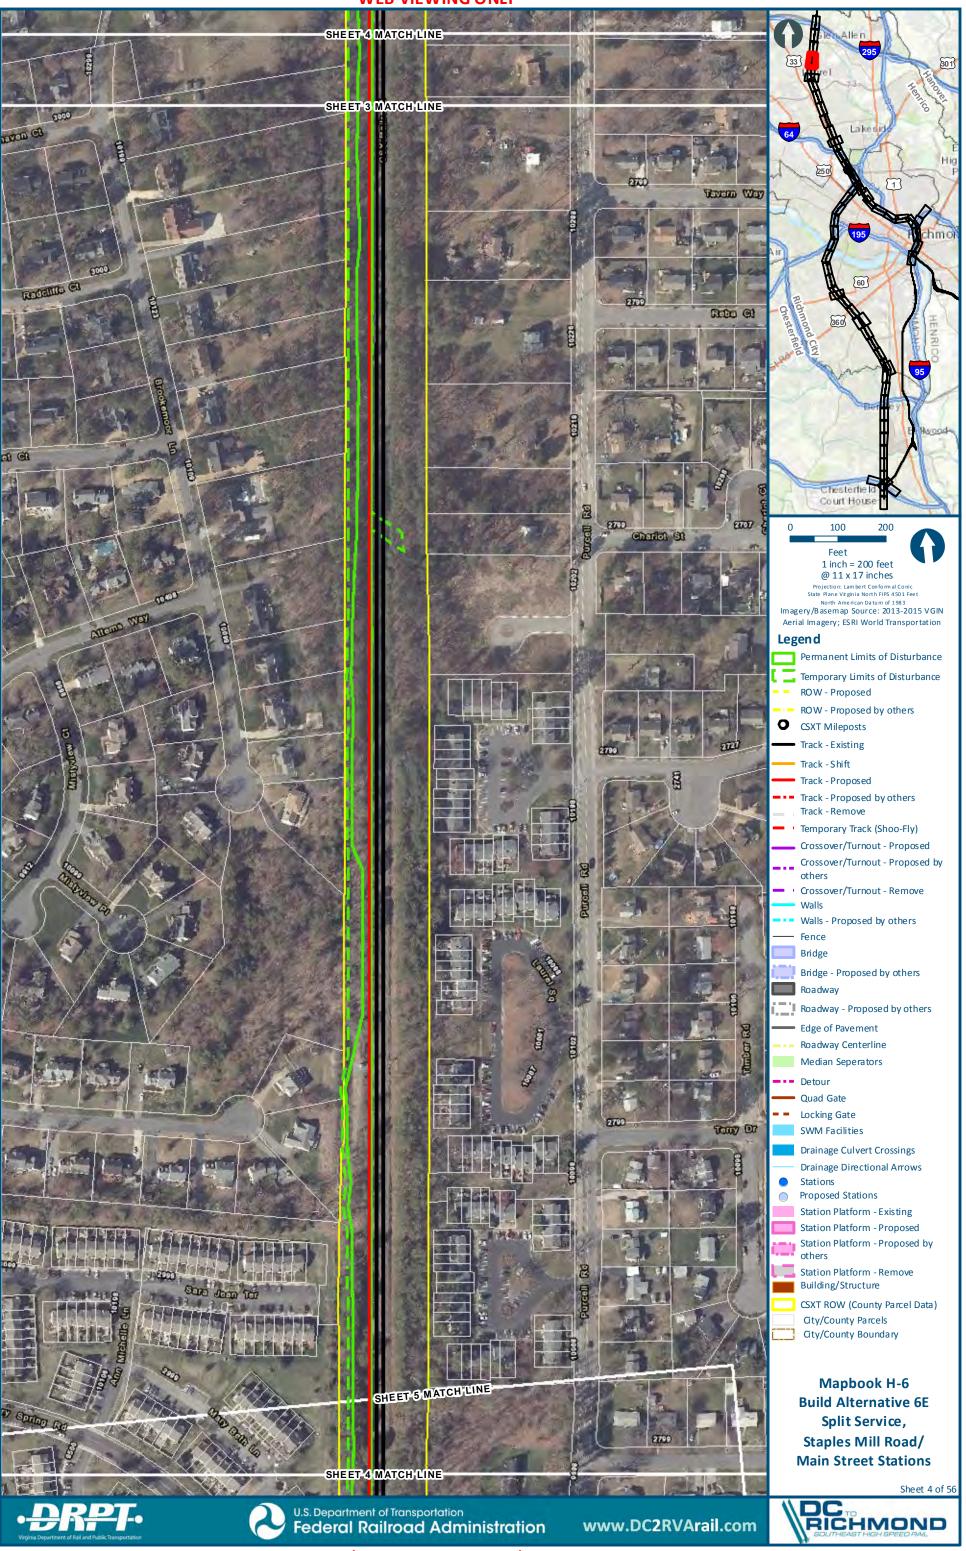

# Mapbook H-6 Build Alternative 6E Split Service, Staples Mill Road/Main Street Stations, Index Sheet 1 of 2





# Mapbook H-6 Build Alternative 6E Split Service, Staples Mill Road/Main Street Stations, Index Sheet 2 of 2







H-307

301

chmo





























H-321



























**\*WEB VIEWING ONLY\*** 

Sheet 27 of 56





:main\gis\_data\GIS\Projects\011545\_VADeptofRails-PublicTransportation\0239056\_RAPS-4AltDev-Conc

























dts main\gis\_data\GIS\Projects\011545\_VA.DeptofRails-PublicT ransportation\0239056\_RAPS-4AltDev-Cor







































tts main\gis\_data\G|S\Projects\0.11545\_VA.DeptofRails-PublicT ransportation\0239056\_RAPS-4AltDev-C